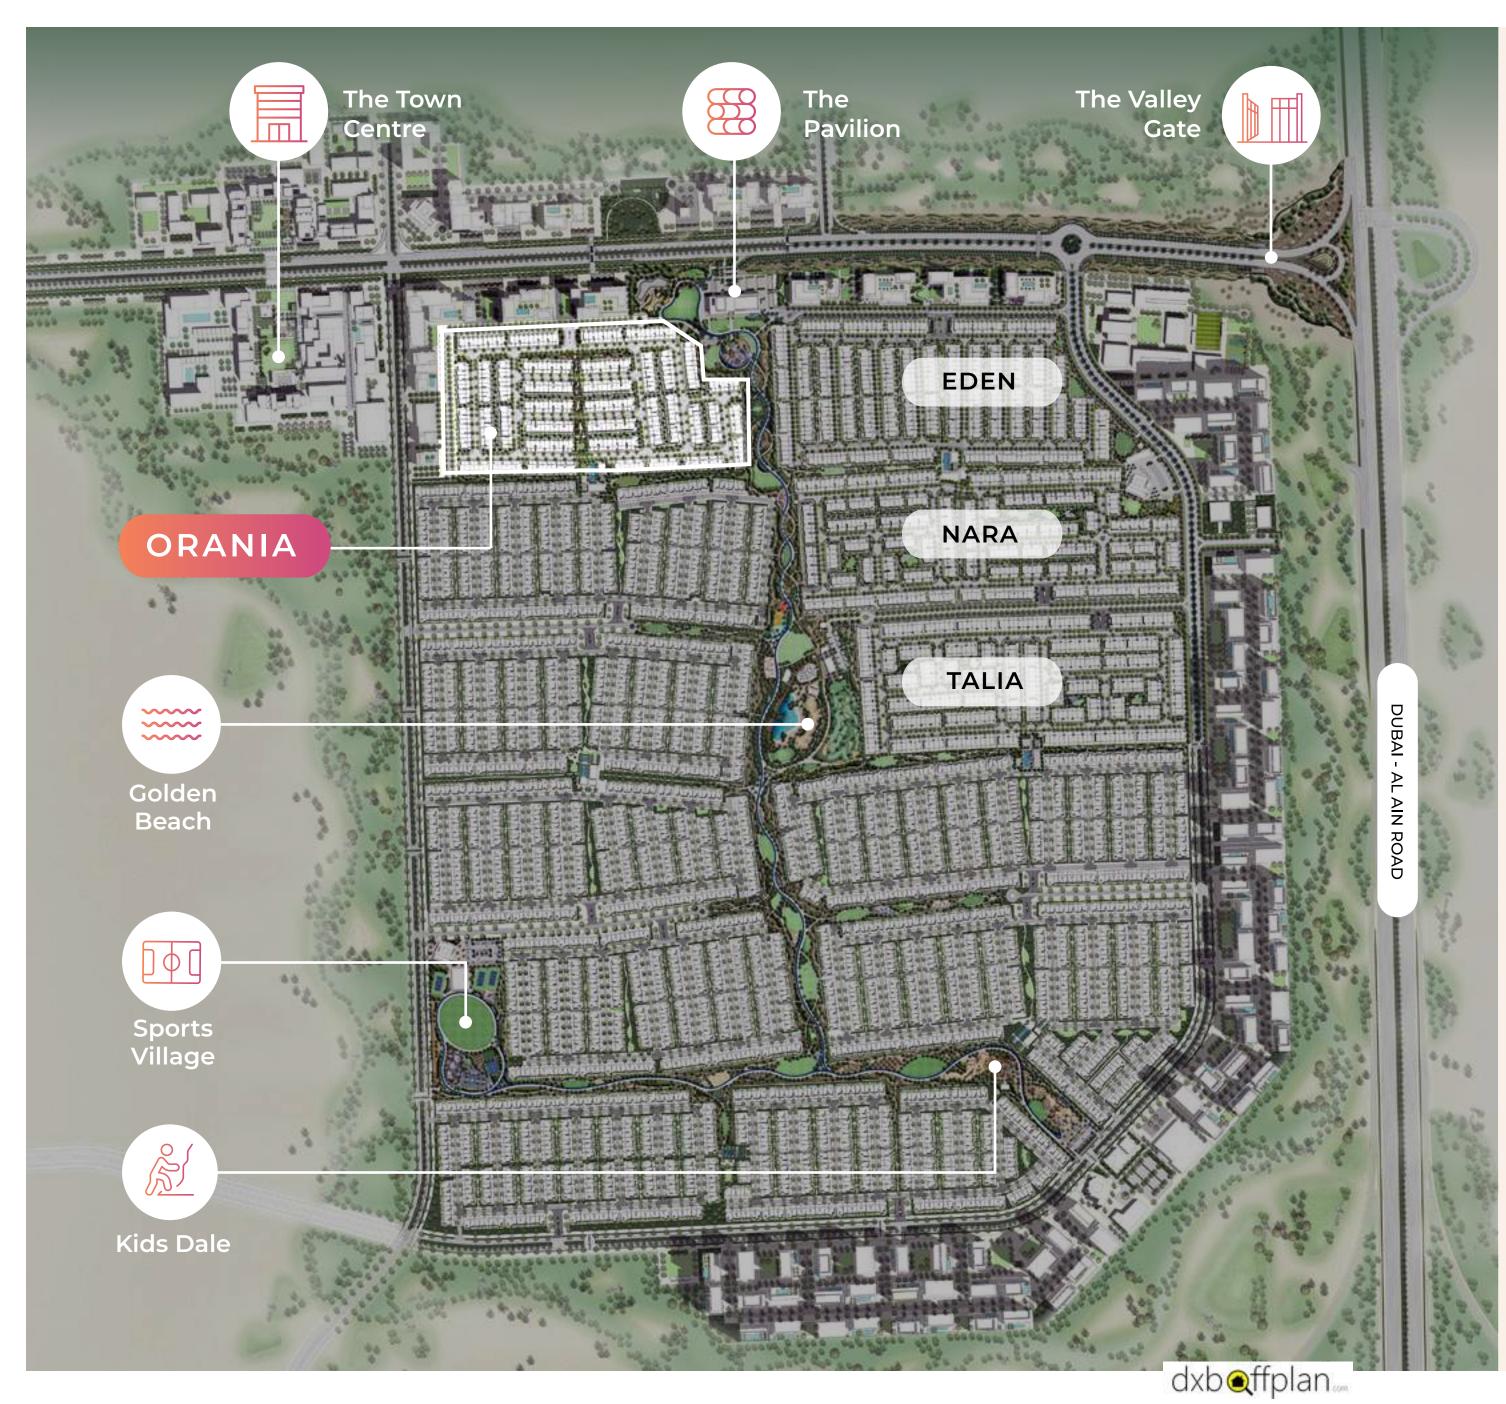

## Welcome to ORANIA

dxb@ffplan\_

#### ORANIA AT THE VALLEY

## Peaceful Family Sanctuary

Your dream home in ORANIA is perfectly positioned in a peaceful family sanctuary that is away from the hustle and bustle of the city, while still being well-connected to everything Dubai has to offer.

## A True Sense of Community

ORANIA brings you and your loved ones closer to nature. With a world of recreational options all around you, including The Valley's Golden Beach, this idyllic neighbourhood offers residents the ideal blend of leisure, convenience and tranquillity.

## Where Life, Leisure & Nature Meet

The Valley's fourth neighbourhood of modern townhouses, ORANIA brings balance to your lifestyle, in a community you can feel proud to call home. With a wide array of indoor and outdoor retail options, The Valley's Golden Beach, lush linear parks, a local farmers' market, and gourmet dining options just footsteps away, your family can embrace a true sense of community amidst the serenity of nature.