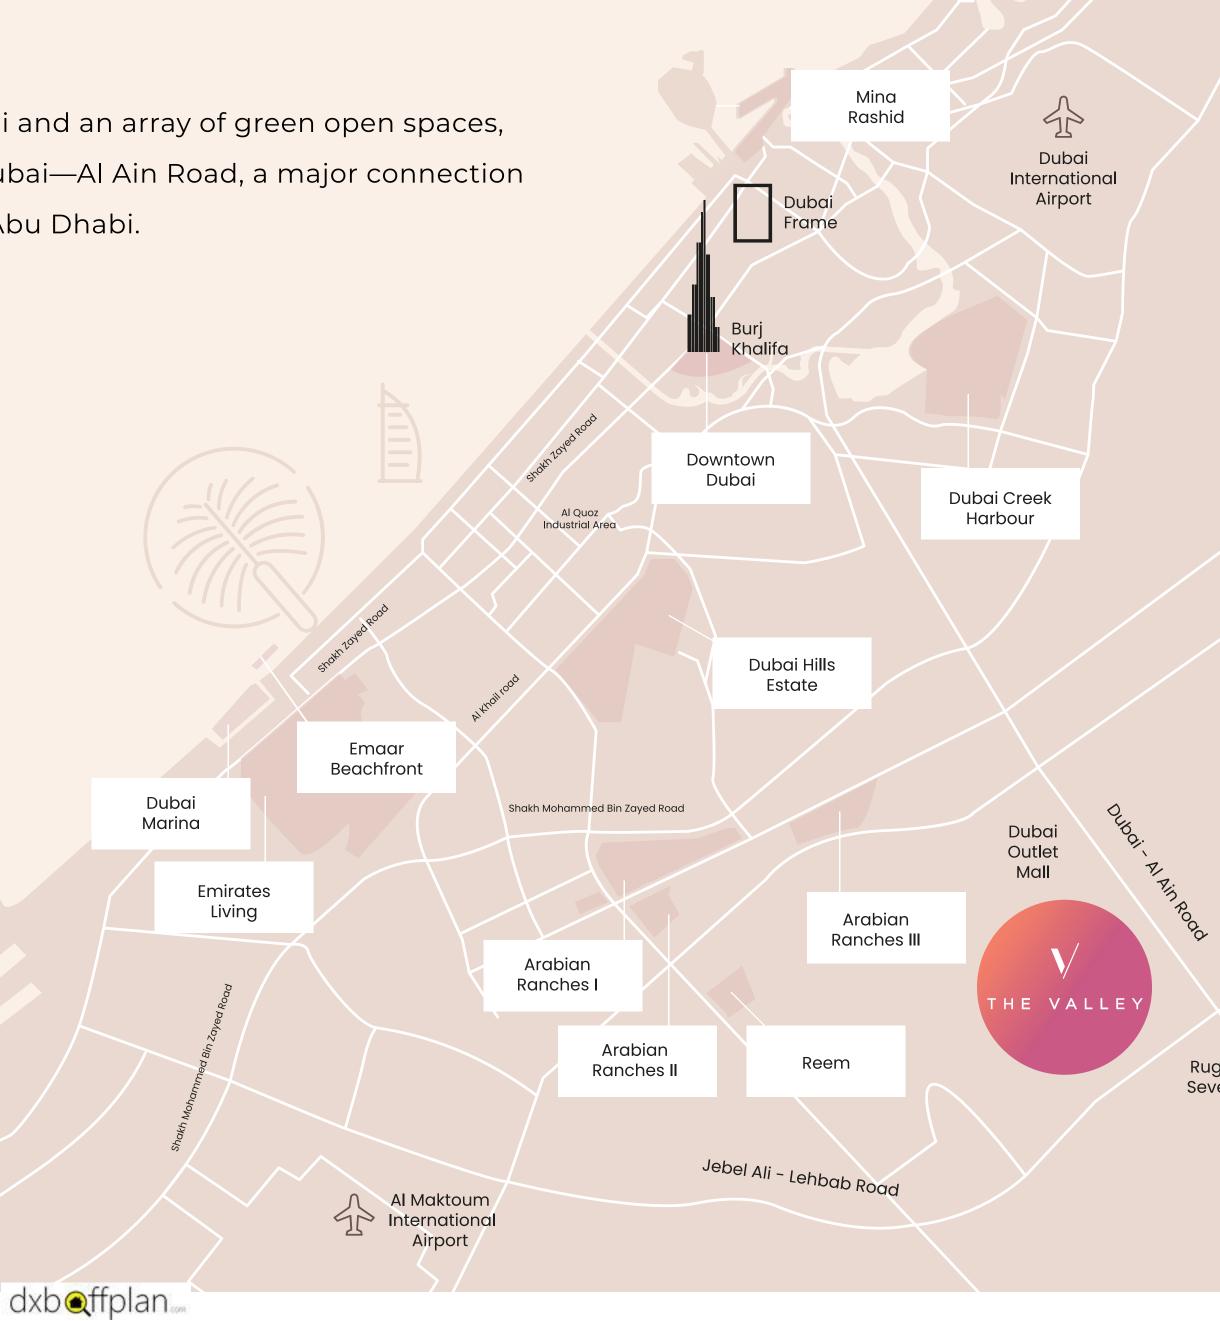

## Perfectly Positioned

With easy access to all major areas of Dubai and an array of green open spaces, The Valley is strategically located on the Dubai—Al Ain Road, a major connection point between the emirates of Dubai and Abu Dhabi.

**05 Minutes** Drive to Rugby Sevens Stadium

**25 Minutes** Drive to Burj Khalifa The Dubai Mall

**08 Minutes** Drive to Dubai Outlet Mall

**25 Minutes** Drive to Dubai International Airport

Jabel Ali Free Zone