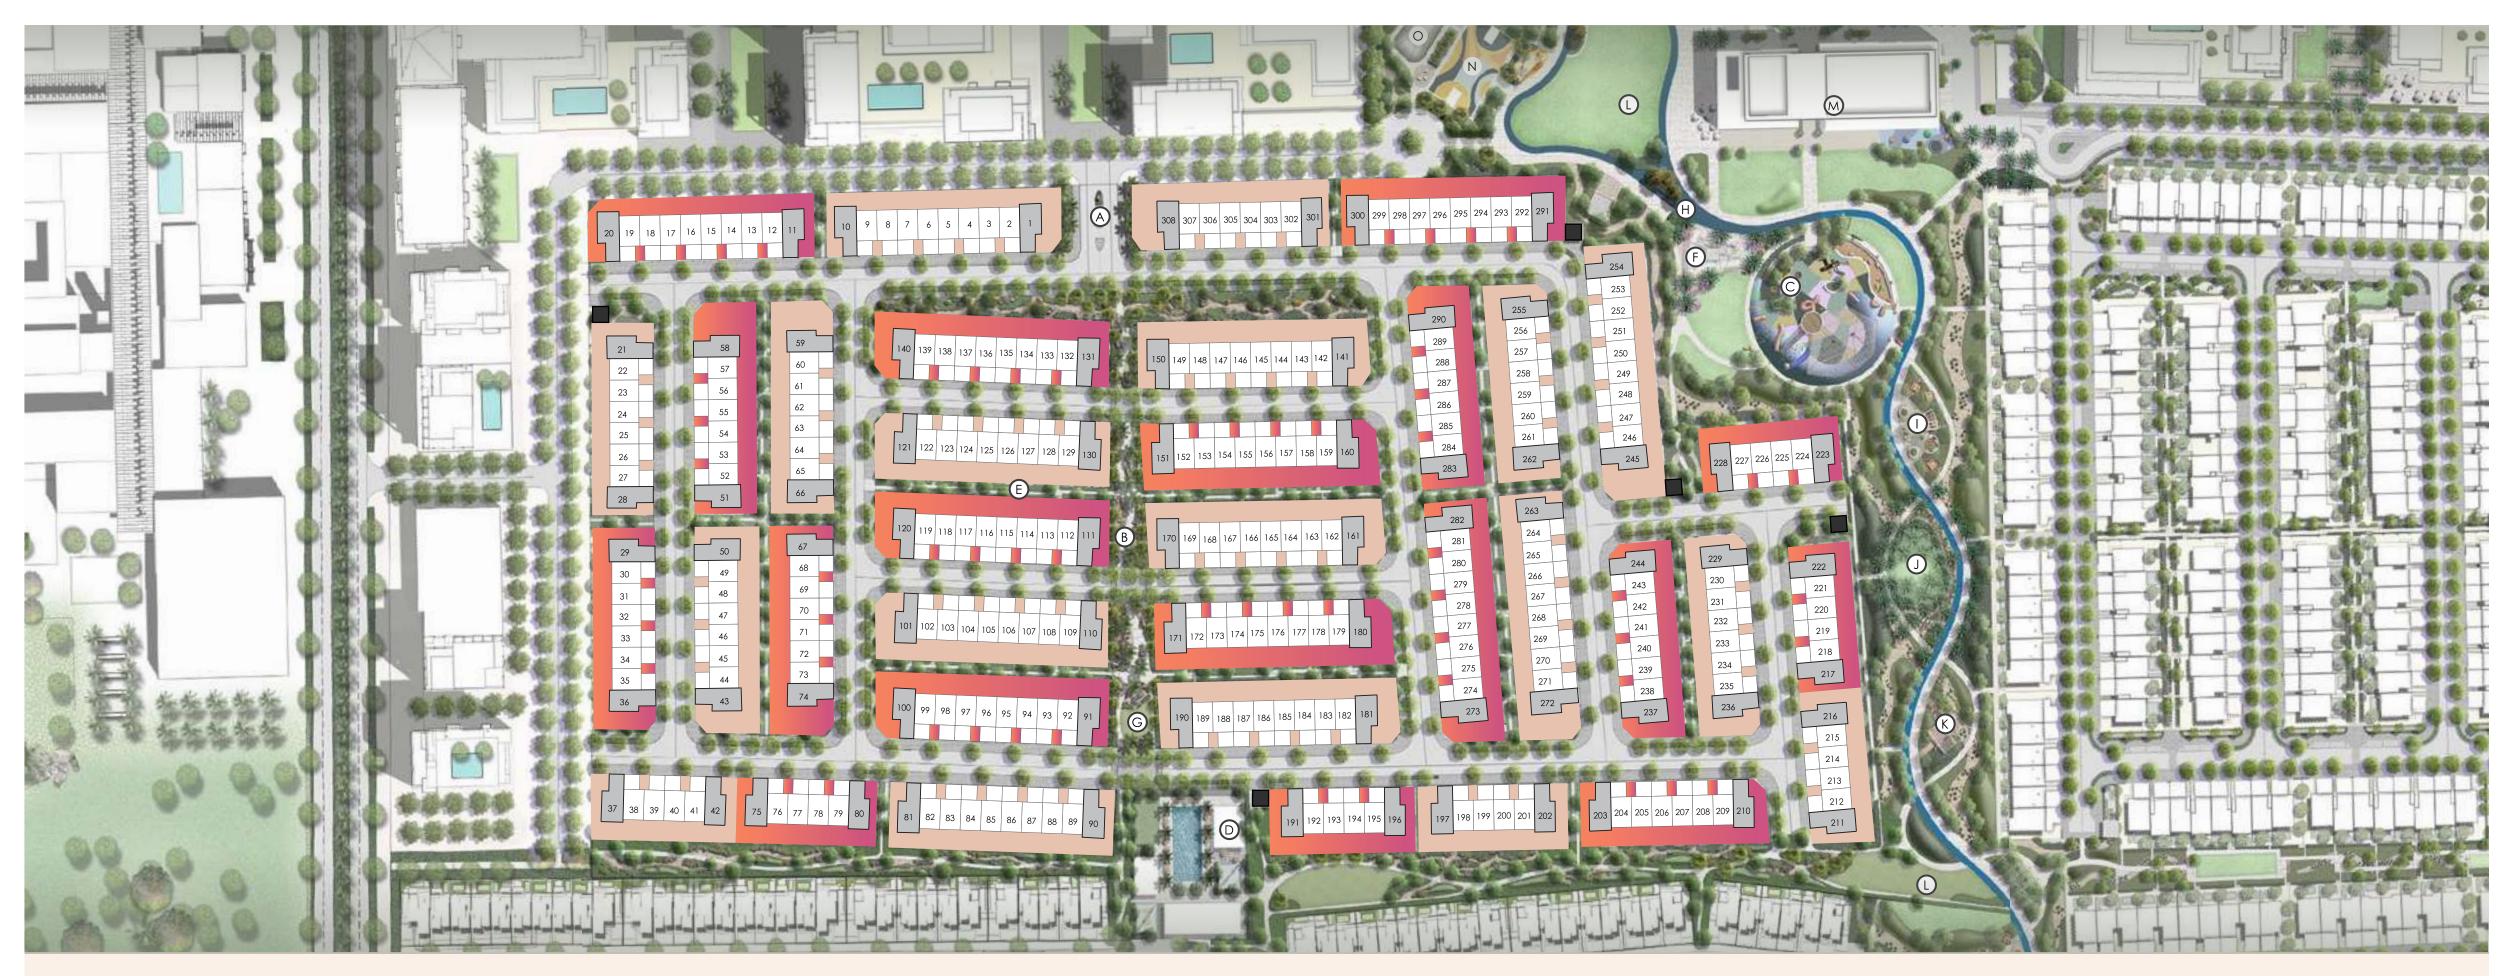

#### Two Distinct Styles

ORANIA offers you the choice of three and four-bedroom townhouses in two distinct architectural styles: Bold and Sleek. Choose the ideal home to match your lifestyle and enjoy direct access to linear parks and lush green open spaces in a setting of absolute tranquillity.

#### AMENITIES

| A. ORANIA GATEHOUSE        | F. SPLASH PAD          | K. YC |
|----------------------------|------------------------|-------|
| B. POCKET PARK             | G. PICNIC LAWN         | L. EV |
| C. KIDS PLAY AREA AND LAWN | H. JOGGING TRACK       | M. TH |
| D. COMMUNITY CLUBHOUSE     | I. OUTDOOR LIVING ROOM | N. SF |
| E. GREEN SIKKA             | J. PALM GROVE          | O. Sk |

YOGA DECK EVENTS LAWN THE VALLEY PAVILION SPORTS COURT SKATE PARK

dxb@ffplan....