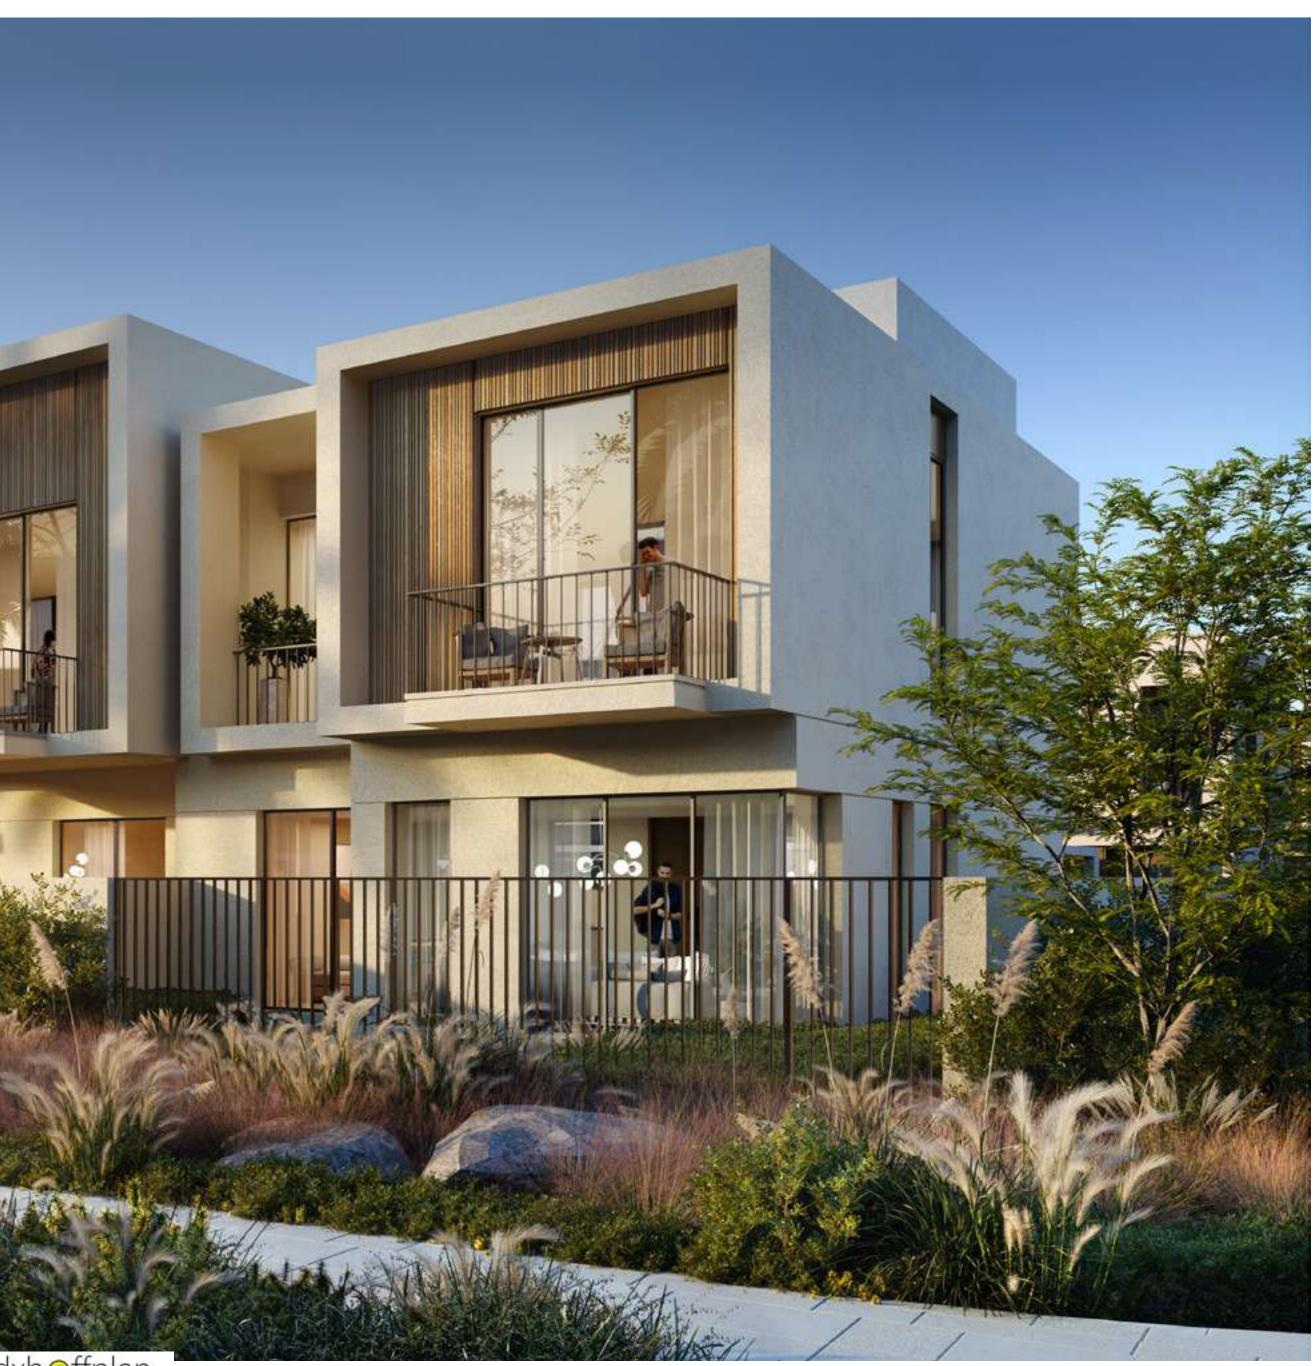

Elegant Living Spaces

Exquisite three and four-bedroom townhouses are elegantly designed with floor-to-ceiling windows welcoming in natural light and providing peaceful views of the picturesque landscape outside.

#### Two Distinct Styles

ORANIA offers you the choice of three and four-bedroom townhouses in two distinct architectural styles: Bold and Sleek. Choose the ideal home to match your lifestyle and enjoy direct access to linear parks and lush green open spaces in a setting of absolute tranquillity.

#### Bold

Come home to a bold architectural aesthetic that harmoniously blends pure solids and voids for a design that exudes sophistication and beautifully complements its natural surroundings.

#### Sleek

Wake up to an elegant and inviting architectural design, boasting iconic frames that stand out in a sleek exterior composition, creating a sense of calmness and modernity.