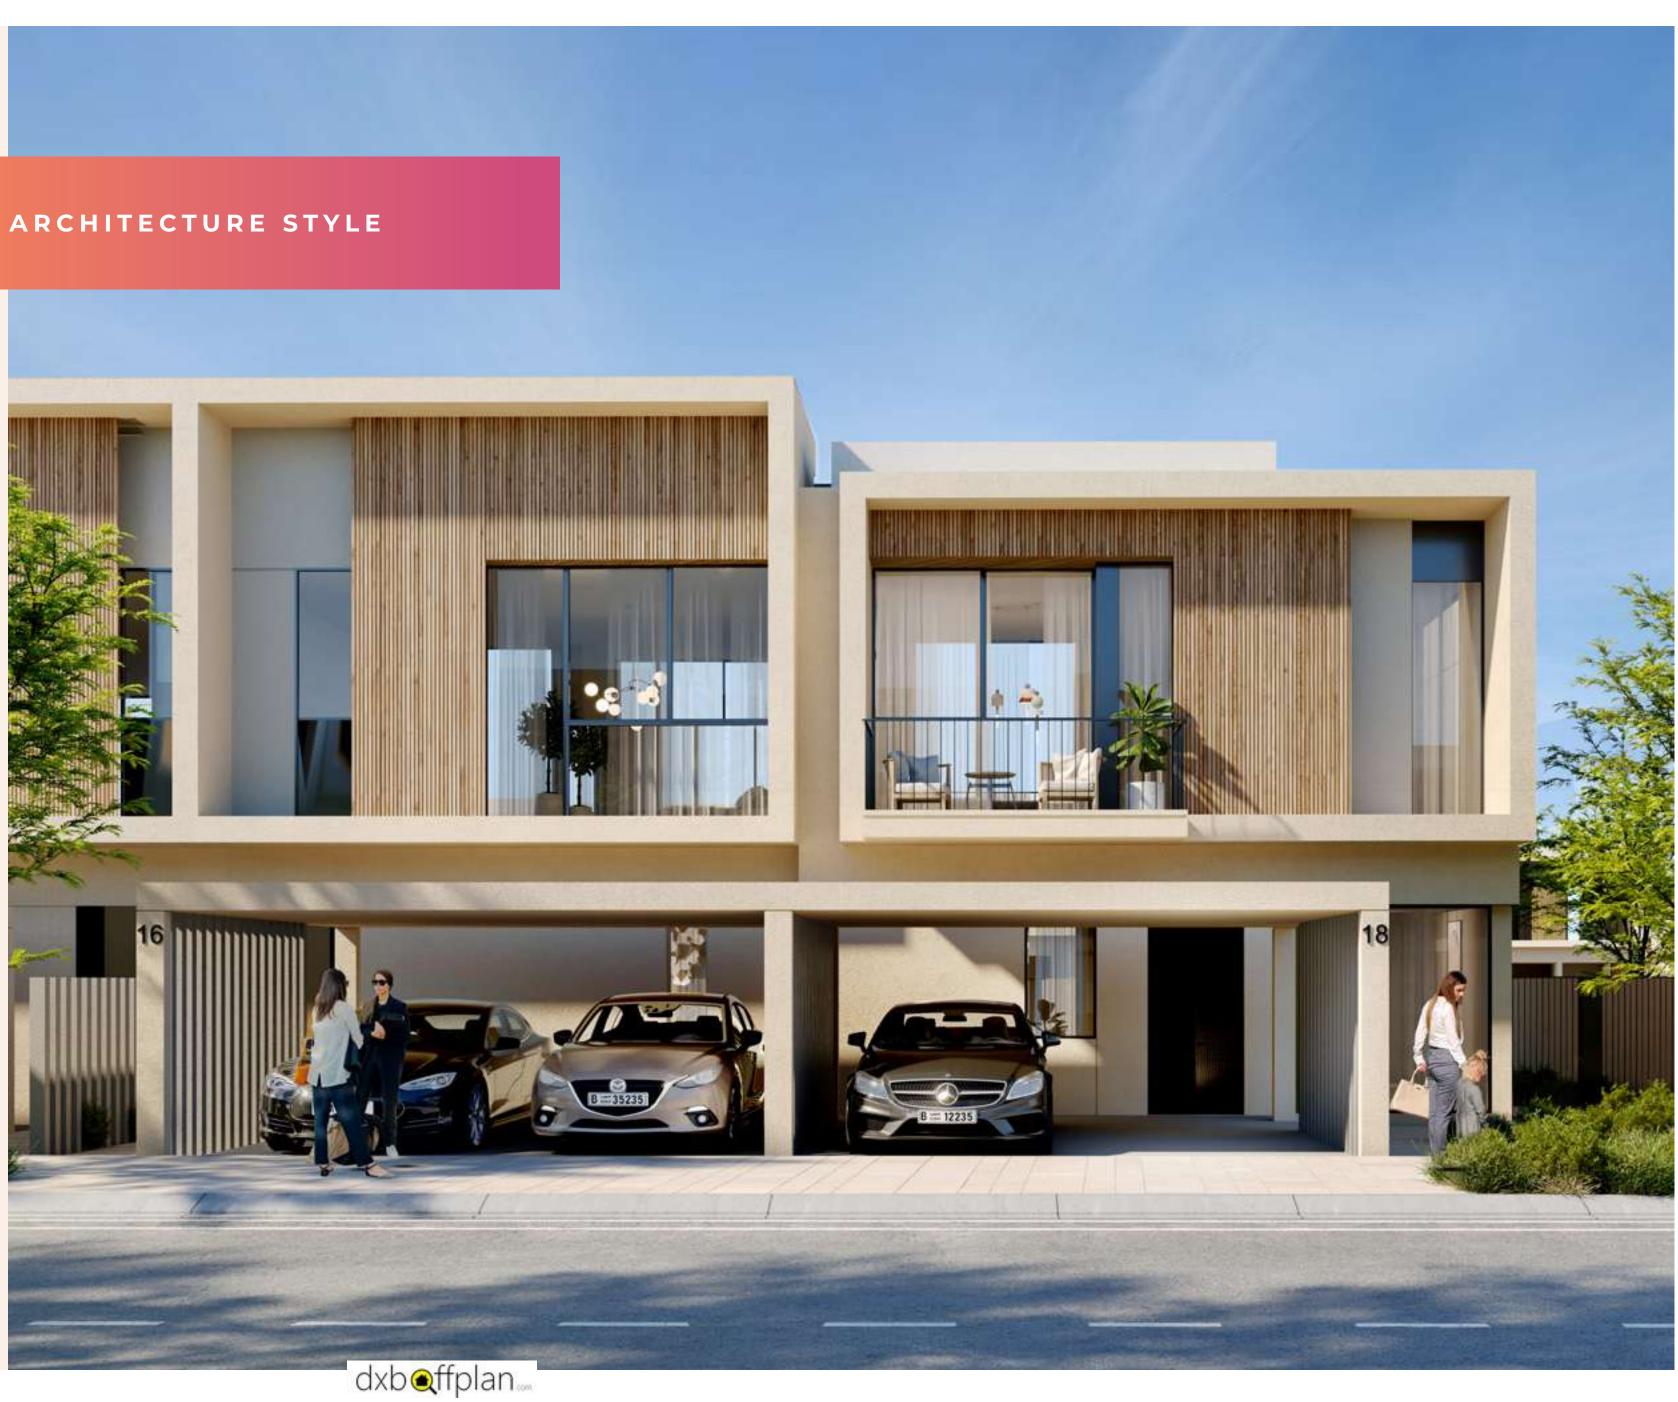

Elegant Living Spaces

Exquisite three and four-bedroom townhouses are elegantly designed with floor-to-ceiling windows welcoming in natural light and providing peaceful views of the picturesque landscape outside.

#### Two Distinct Styles

ORANIA offers you the choice of three and four-bedroom townhouses in two distinct architectural styles: Bold and Sleek. Choose the ideal home to match your lifestyle and enjoy direct access to linear parks and lush green open spaces in a setting of absolute tranquillity.

#### Bold

Come home to a bold architectural aesthetic that harmoniously blends pure solids and voids for a design that exudes sophistication and beautifully complements its natural surroundings.

#### Sleek

Wake up to an elegant and inviting architectural design, boasting iconic frames that stand out in a sleek exterior composition, creating a sense of calmness and modernity.