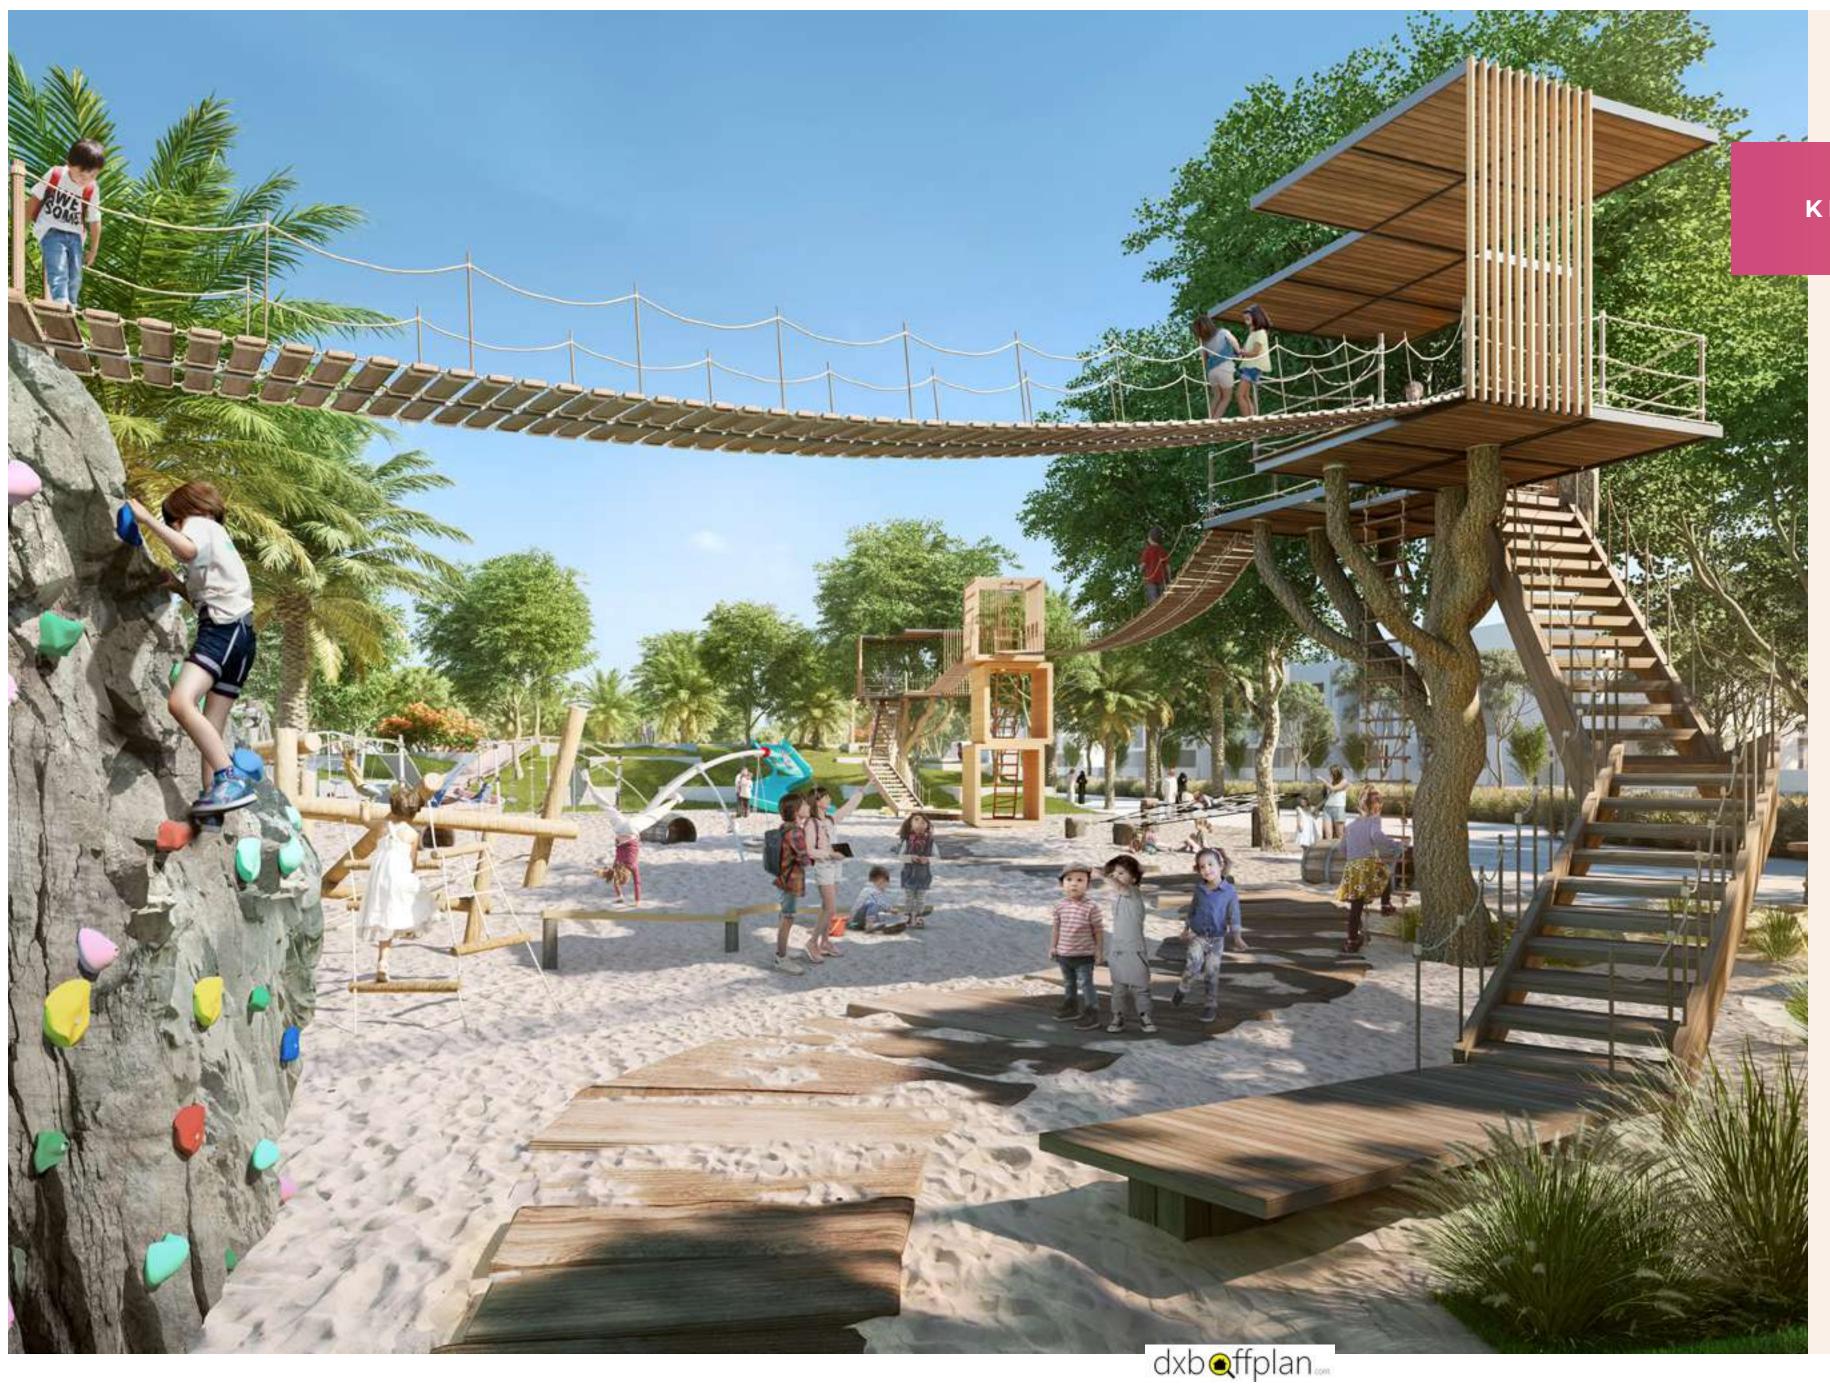

#### KIDS' DALE

Let the little ones' imaginations soar at the Kids' Dale, where they can combine learning and play each and every day.

Rock Climbing

Amphitheatre Space

Archaeological Play Area