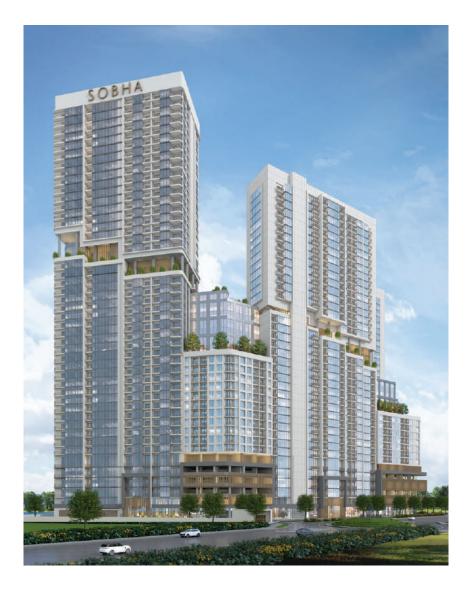

# THE

Caribbean-style crystal lagoon facing residences

# Residential towers with inter-linked Sky Gardens *now have a name*

Experiential community living

now has a name

What does The Crest at Sobha Hartland have to offer

- Located on the banks of a pristine CRYSTAL LAGOON.
  3 inter-connected expansive towers.
- A host of **AMENITIES** spread across the podium level and the landscaped terraces; curated just for you.
- Residential living space that provides endless moments of **EXPERIENCES**.
- Inter-linked **SKYWALK** that brings all 3 towers of The Crest together.