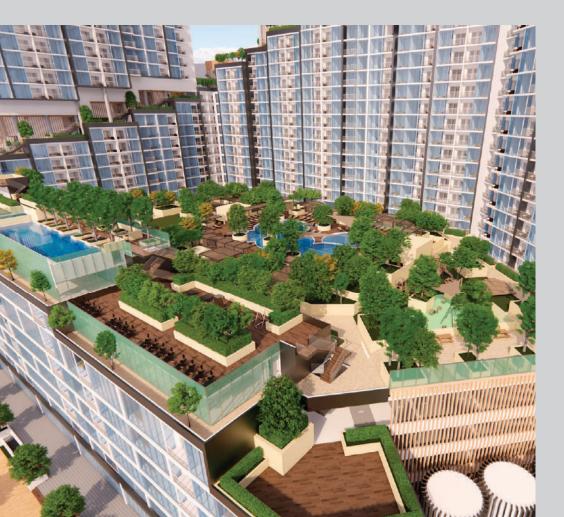

# OUTDOOR AMENITIES

### Swimming Pool

CREST

Kids Play Area

## CREST

Pentanque Boules Lawn

Barbeque Area

Outdoor Gym Terrace

Tai Che Terrace

Inter-linked Sky Gardens at different levels

Landscaped Terraces at different levels with a host of amenities