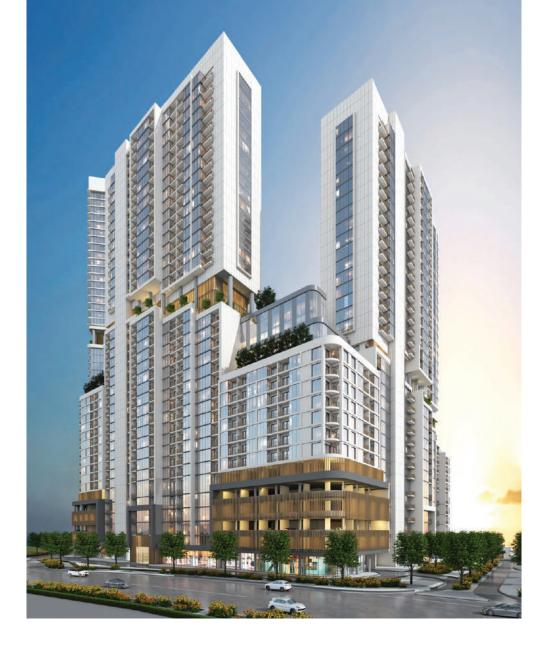

# Residential towers with inter-linked Sky Gardens *now have a name*

Experiential community living

now has a name

What does The Crest at Sobha Hartland have to offer

- Located on the banks of a pristine CRYSTAL LAGOON.
  3 inter-connected expansive towers.
- A host of **AMENITIES** spread across the podium level and the landscaped terraces; curated just for you.
- Residential living space that provides endless moments of **EXPERIENCES**.
- Inter-linked **SKYWALK** that brings all 3 towers of The Crest together.

A lifestyle worthy of your every day, with no reason to step out.

INDOOR AMENITIES

Health Club with changing rooms

Multipurpose Hall

### CREST

Spin Class Studio

**Pilates Studio** 

Yoga Studio

# OUTDOOR AMENITIES

### Swimming Pool

CREST

Kids Play Area

## CREST

Pentanque Boules Lawn

Barbeque Area

Outdoor Gym Terrace

Tai Che Terrace

Inter-linked Sky Gardens at different levels

Landscaped Terraces at different levels with a host of amenities