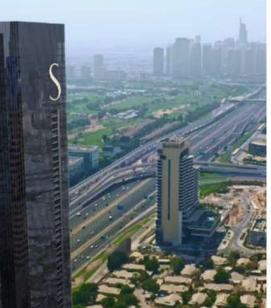

#### From 422 000 USD

Dubai Media City

Sobha The S Tower is a 751-ft luxury residential building in Al Sufouh district. The plot area of the development constitutes 56,700 sqft and the distance from the adjacent tower is 131 ft. The developer of The S Tower is Sobha Realty premium real estate development company.

The building will have 43 residential levels housing 4 and 5-bedroom apartments. The number of 4-bedroom residences (half floor) is 82, while the number of 5bedroom penthouses (full floor) is 2.