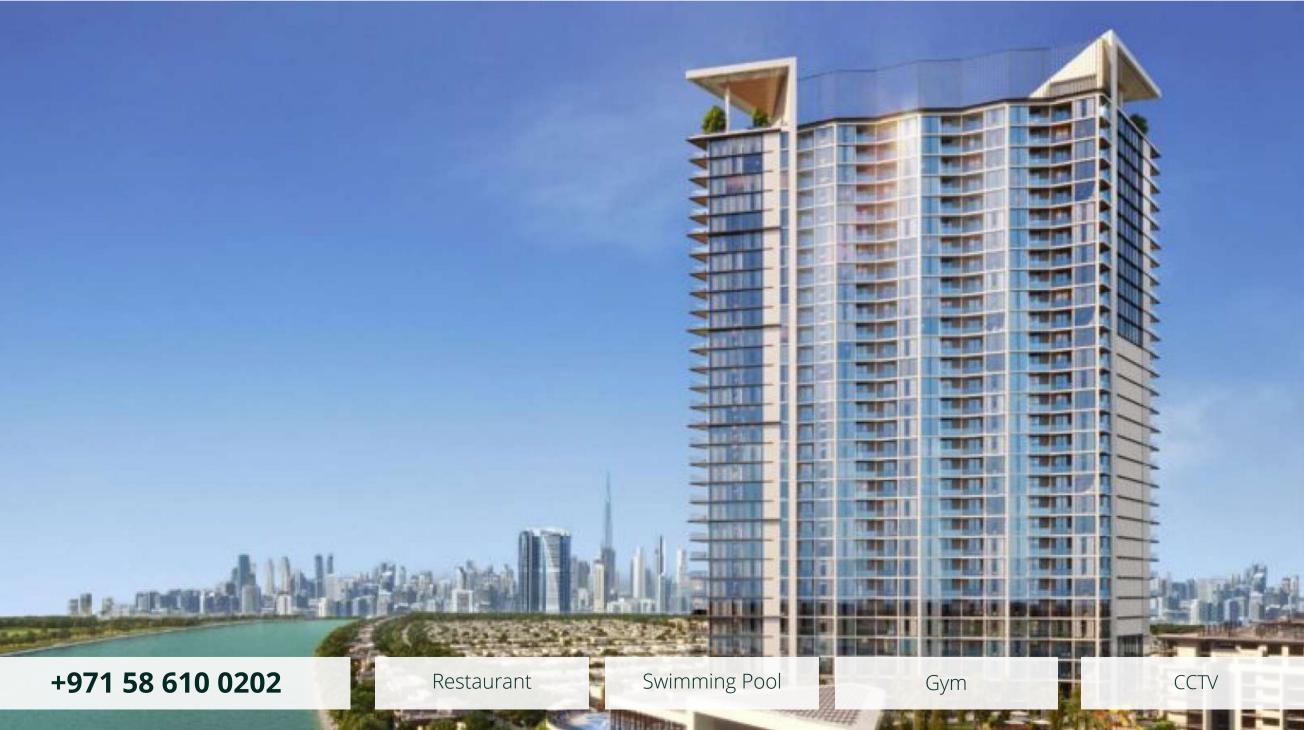

### WAVES OPULENCE

Sobha Realty | Q3 2025

Dubai Maritime City

Nestled in the heart of Sobha Hartland, Waves Opulence is the final series of the Waves Trilogy, which also includes Waves and Waves Grande. The upscale project was developed by Sobha Realty and offers a deluxe collection of chic properties.

Units are available with one, one and a half, two, two and a half, and three bedrooms. The complex also has lavish four-bedroom duplexes with ambient living spaces.

#### From 422 000 USD

Dubai Media City

Sobha The S Tower is a 751-ft luxury residential building in Al Sufouh district. The plot area of the development constitutes 56,700 sqft and the distance from the adjacent tower is 131 ft. The developer of The S Tower is Sobha Realty premium real estate development company.