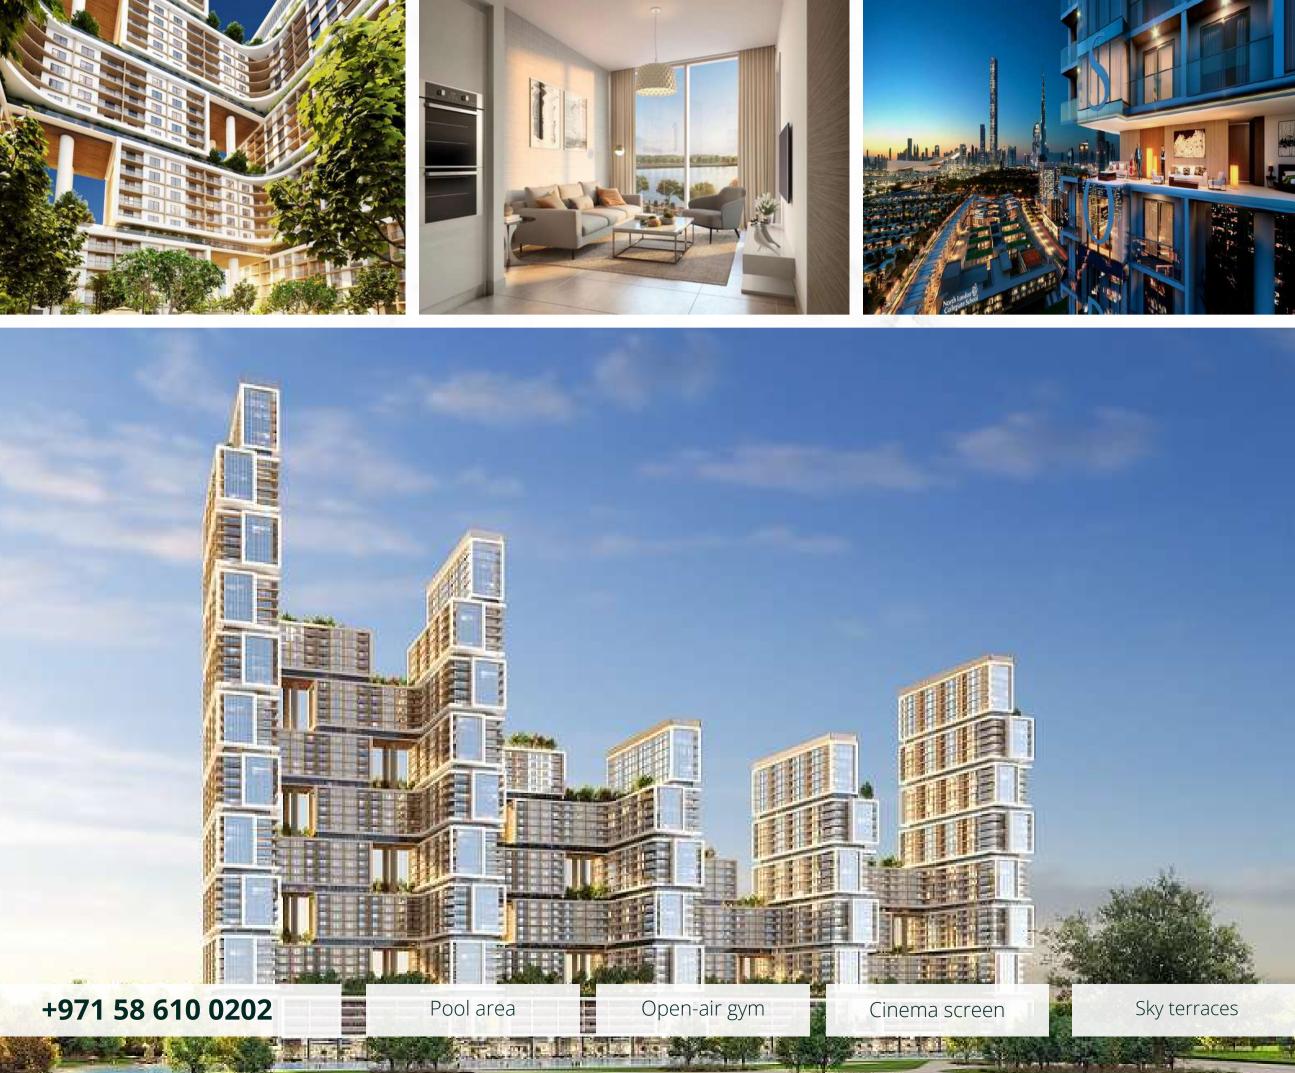

### WAVES GRANDE

Sobha| Apartments

0

Mohammed Bin Rashid City

Waves Grande by Sobha Group is a newly launched residential project that presents exclusive 1-4 bedroom apartments and duplexes in Sobha Hartland, Dubai. The development continues the success story of the tower with similar design principles, where the apartments offer a direct view of the city center along with views of the embankment.

Sobha Hartland is based on a simple but life-changing vision of how to add nature to everyday life. A place unlike anything in the world. More than 2.4 million square feet are dedicated to nature. The open spaces are artfully landscaped. Large trees cover the paths. Parks and walking paths located among lush greenery and flowers will awaken and delight your senses.

#### From 330 000 USD