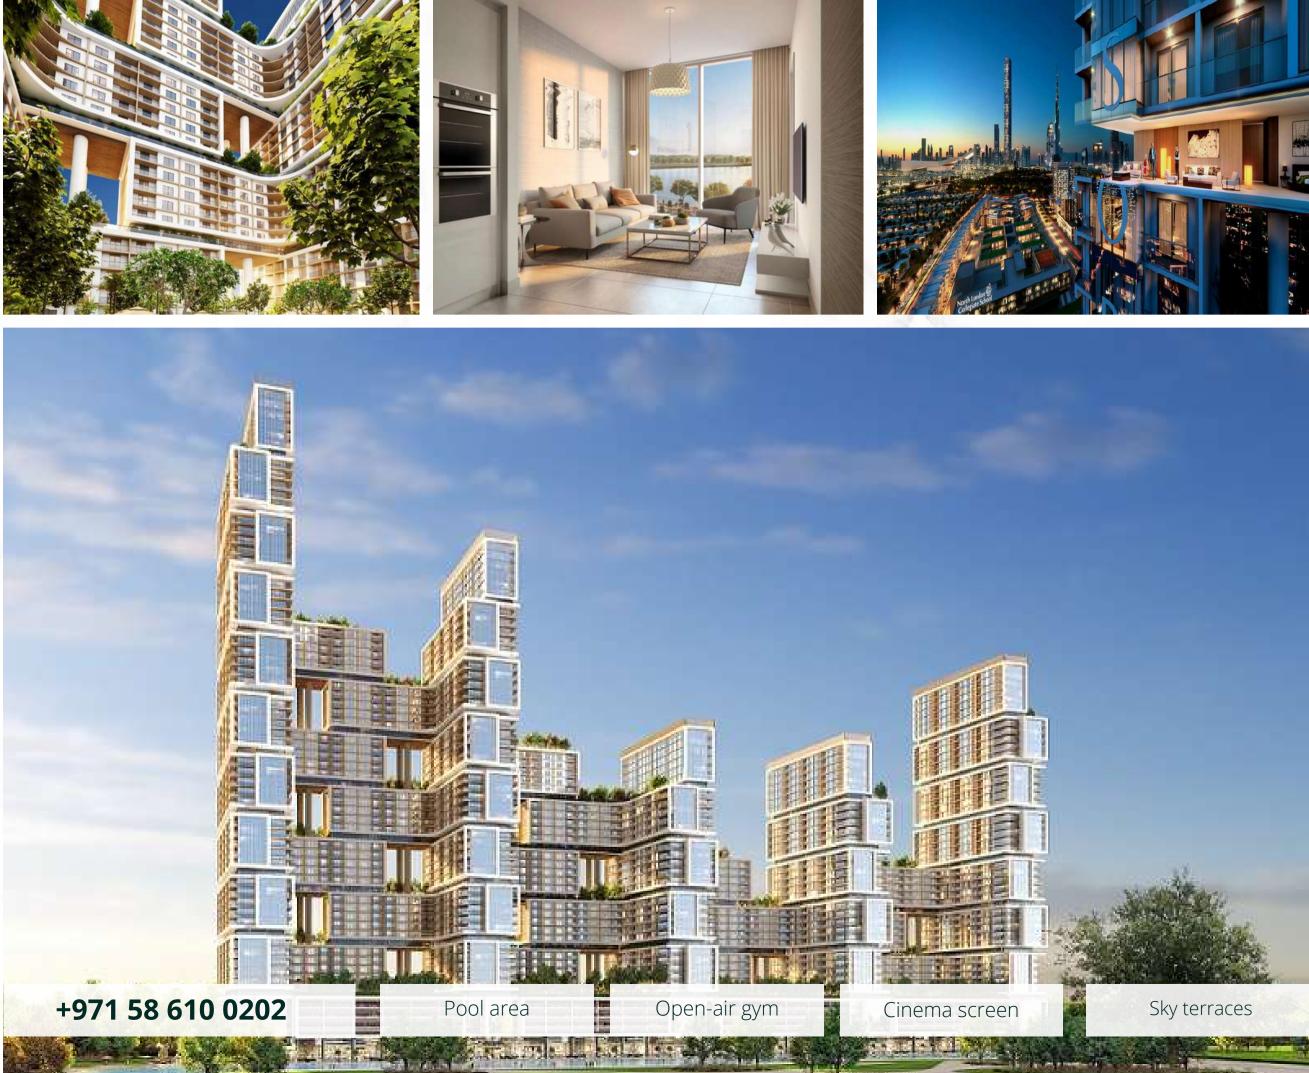

### WAVES GRANDE

Sobha| Apartments

0

Mohammed Bin Rashid City

Waves Grande by Sobha Group is a newly launched residential project that presents exclusive 1-4 bedroom apartments and duplexes in Sobha Hartland, Dubai. The development continues the success story of the tower with similar design principles, where the apartments offer a direct view of the city center along with views of the embankment.

Sobha Hartland is based on a simple but life-changing vision of how to add nature to everyday life. A place unlike anything in the world. More than 2.4 million square feet are dedicated to nature. The open spaces are artfully landscaped. Large trees cover the paths. Parks and walking paths located among lush greenery and flowers will awaken and delight your senses.

#### From 330 000 USD