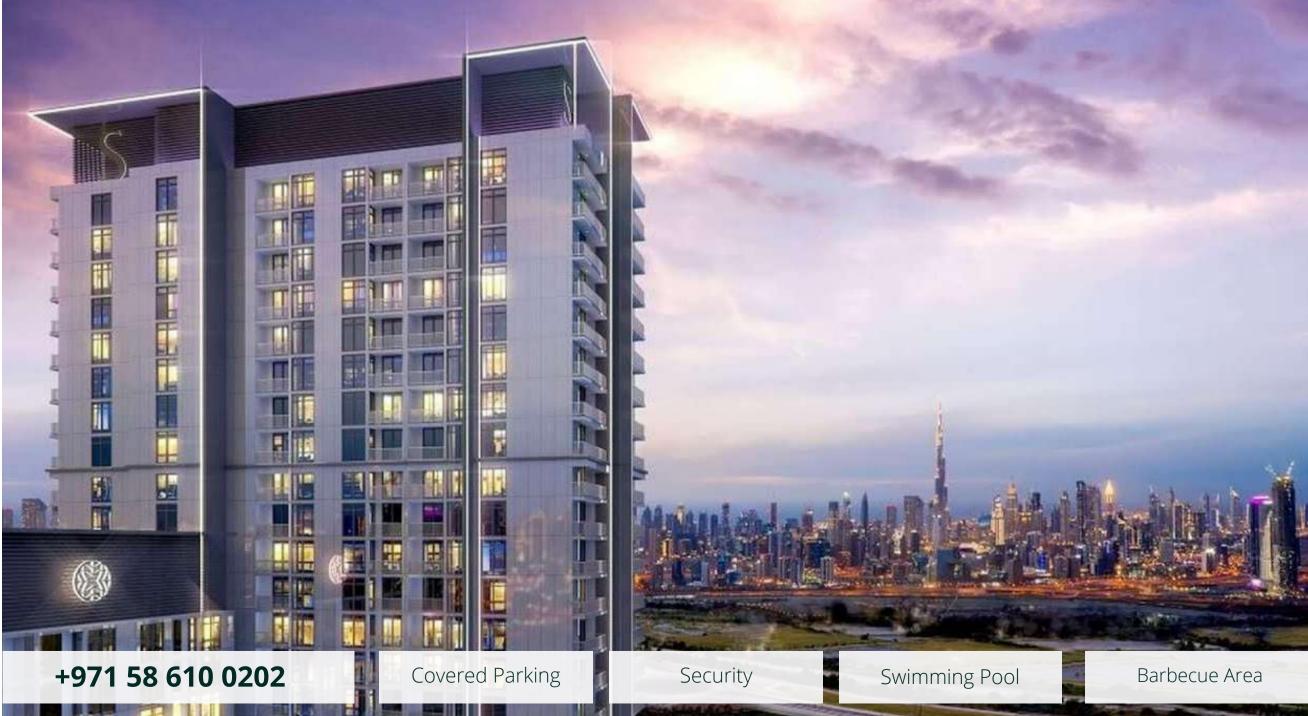

#### From 422 000 USD

Dubai Media City

Sobha The S Tower is a 751-ft luxury residential building in Al Sufouh district. The plot area of the development constitutes 56,700 sqft and the distance from the adjacent tower is 131 ft. The developer of The S Tower is Sobha Realty premium real estate development company.

The building will have 43 residential levels housing 4 and 5-bedroom apartments. The number of 4-bedroom residences (half floor) is 82, while the number of 5bedroom penthouses (full floor) is 2.

#### From 4 094 000 USD

towergroup.ae

Sea view

Smart Home system

Fitness room

Sauna