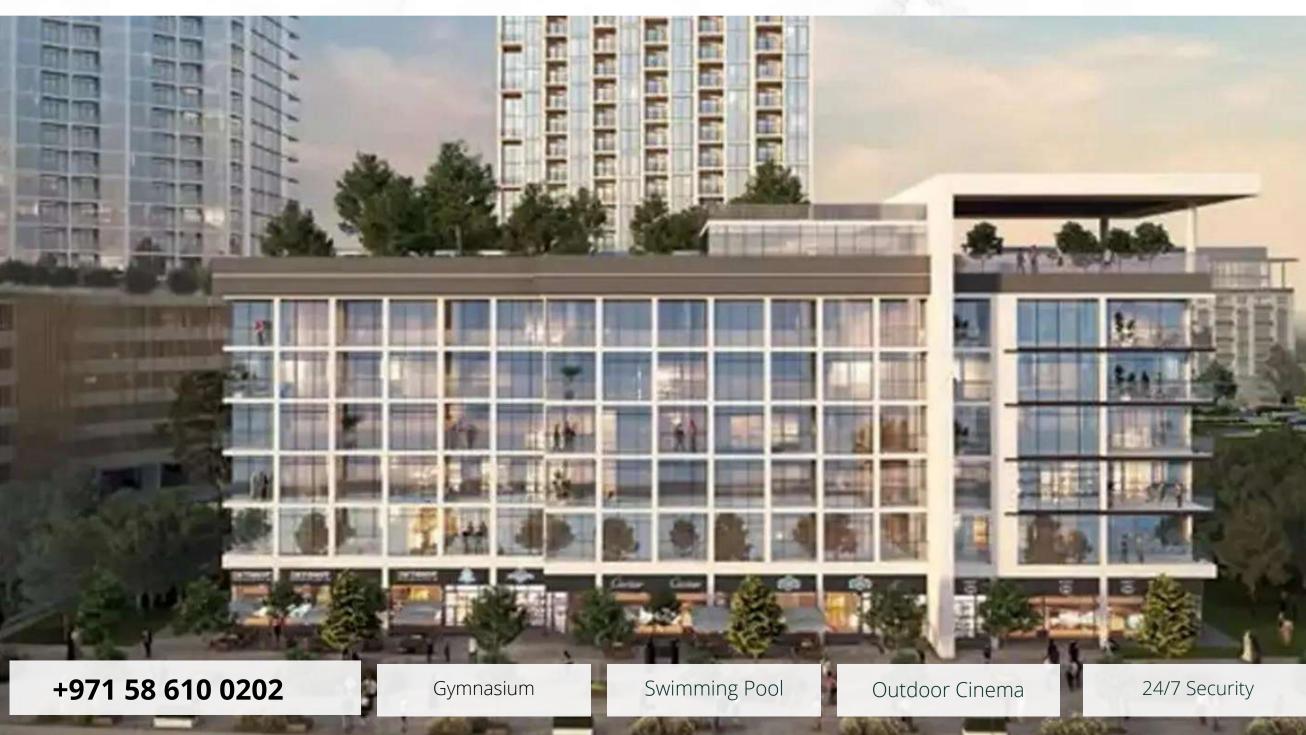

### WAVES GRANDE

Sobha| Apartments

0

Mohammed Bin Rashid City

Waves Grande by Sobha Group is a newly launched residential project that presents exclusive 1-4 bedroom apartments and duplexes in Sobha Hartland, Dubai. The development continues the success story of the tower with similar design principles, where the apartments offer a direct view of the city center along with views of the embankment.

Sobha Hartland is based on a simple but life-changing vision of how to add nature to everyday life. A place unlike anything in the world. More than 2.4 million square feet are dedicated to nature. The open spaces are artfully landscaped. Large trees cover the paths. Parks and walking paths located among lush greenery and flowers will awaken and delight your senses.