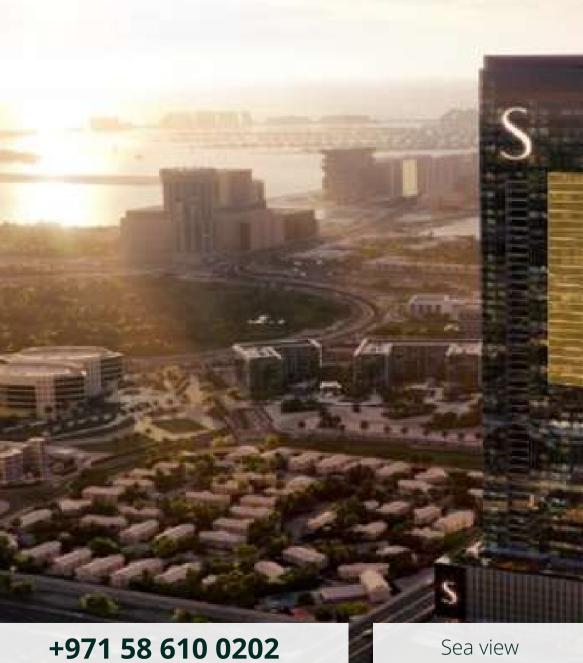

#### From 422 000 USD

Dubai Media City

Sobha The S Tower is a 751-ft luxury residential building in Al Sufouh district. The plot area of the development constitutes 56,700 sqft and the distance from the adjacent tower is 131 ft. The developer of The S Tower is Sobha Realty premium real estate development company.

The building will have 43 residential levels housing 4 and 5-bedroom apartments. The number of 4-bedroom residences (half floor) is 82, while the number of 5bedroom penthouses (full floor) is 2.

#### From 4 094 000 USD

towergroup.ae

Sea view

Smart Home system

Fitness room

Sauna