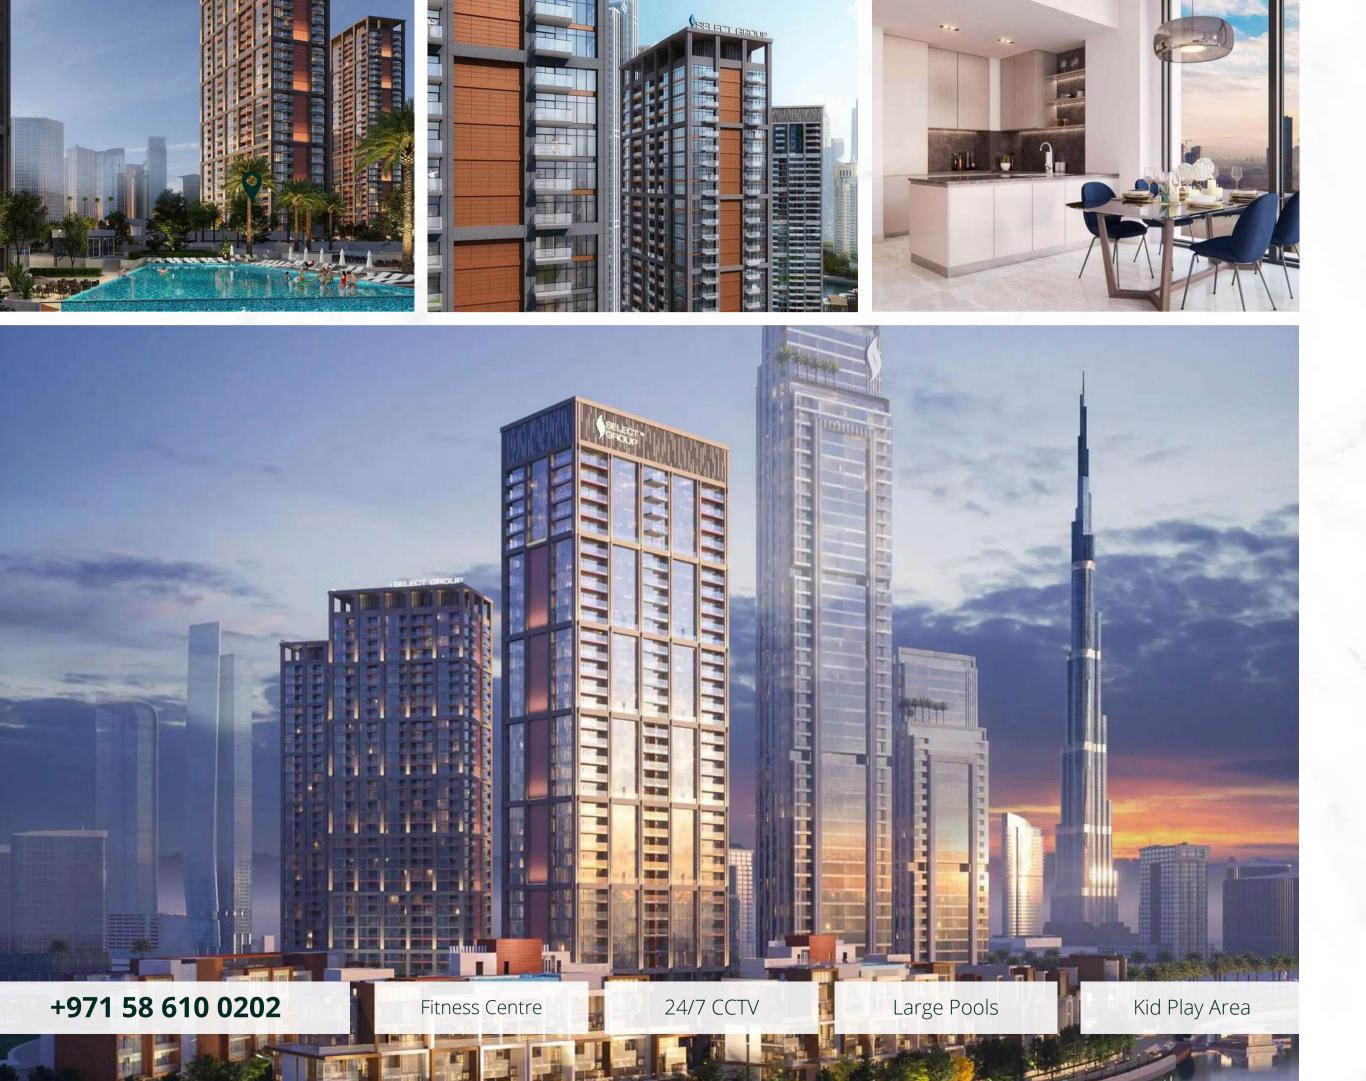

# THE EDGE Select Group | Q4 2026

**Q** Business Bay

Nestled in Business Bay, The EDGE comes as a premium residential development by Select Group, which consists of 2 towers. Prospective buyers can choose from a collection of stylish 1-2 bedroom apartments with highquality finishes.

The total living area of the units ranges from 570 sq. ft to 1,099 sq. ft. Occupants will be able to enjoy stunning views of the Burj Khalifa, Business Bay and the Dubai Canal from the comfort of their homes. Each residence will boast a balcony and built-in wardrobes in the bedrooms, among other key features.

### From 349 000 USD