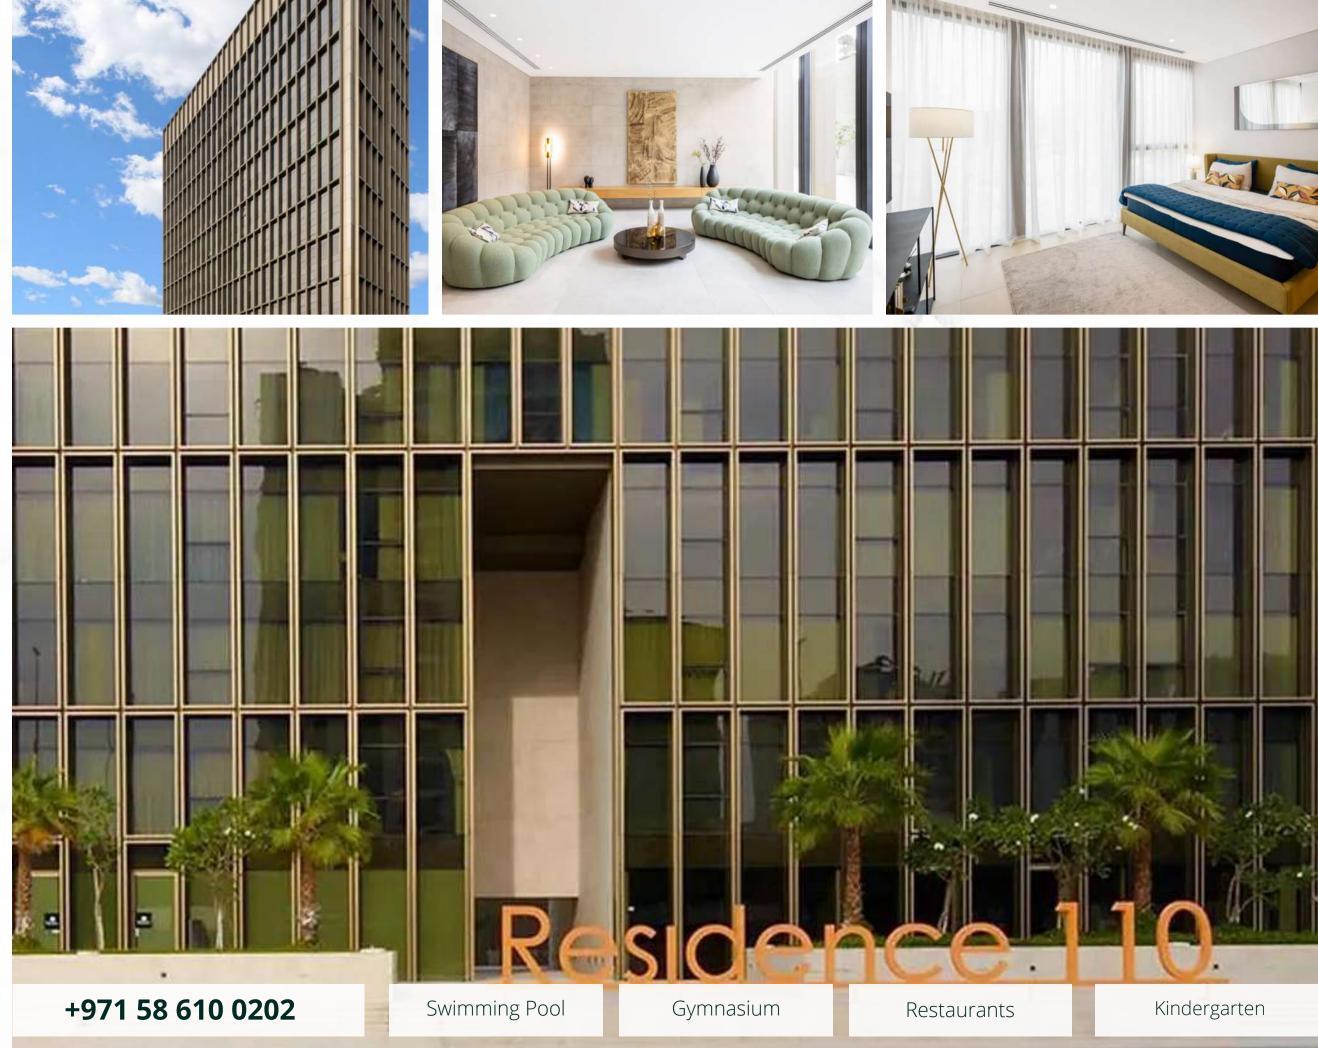

## **Residence 110**

Select Group | Ready

Residence 110 is a premium residential complex from Select Group, located in the prestigious Business Bay area, within walking distance of the Dubai Canal and a 10minute drive from Downtown Dubai.

In a stylish 20-story building completed in late 2019, spacious 1-3 bedroom apartments ranging from 95 sq. m to 278 sq. m and an exclusive penthouse studio of 115 sq. m.

#### From 495 000 USD