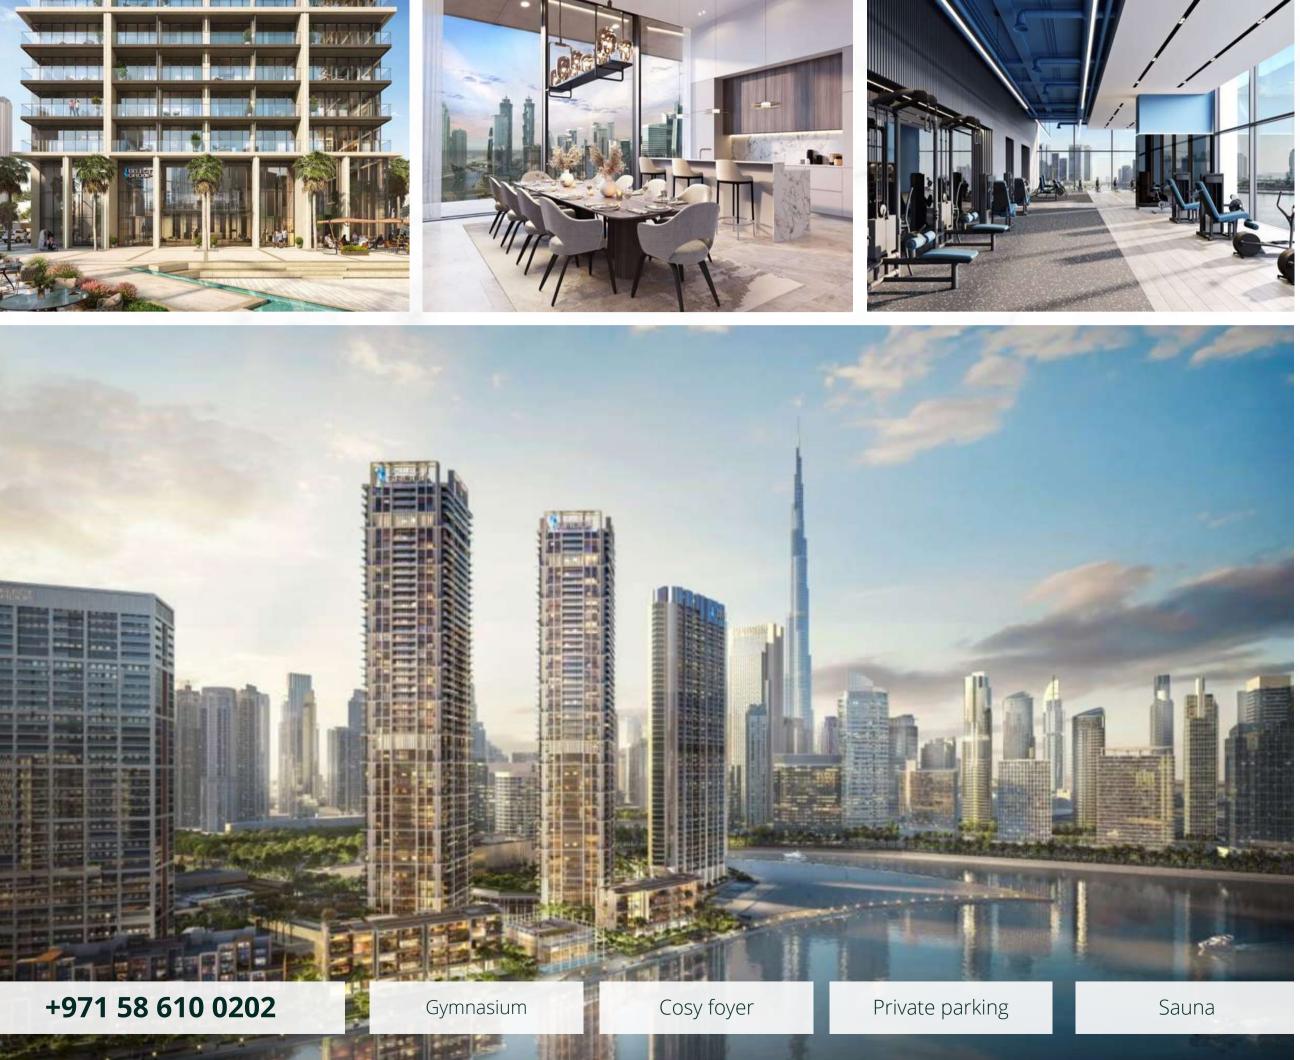

# THE EDGE Select Group | Q4 2026

**Q** Business Bay

Nestled in Business Bay, The EDGE comes as a premium residential development by Select Group, which consists of 2 towers. Prospective buyers can choose from a collection of stylish 1-2 bedroom apartments with highquality finishes.

The total living area of the units ranges from 570 sq. ft to 1,099 sq. ft. Occupants will be able to enjoy stunning views of the Burj Khalifa, Business Bay and the Dubai Canal from the comfort of their homes. Each residence will boast a balcony and built-in wardrobes in the bedrooms, among other key features.

### From 349 000 USD