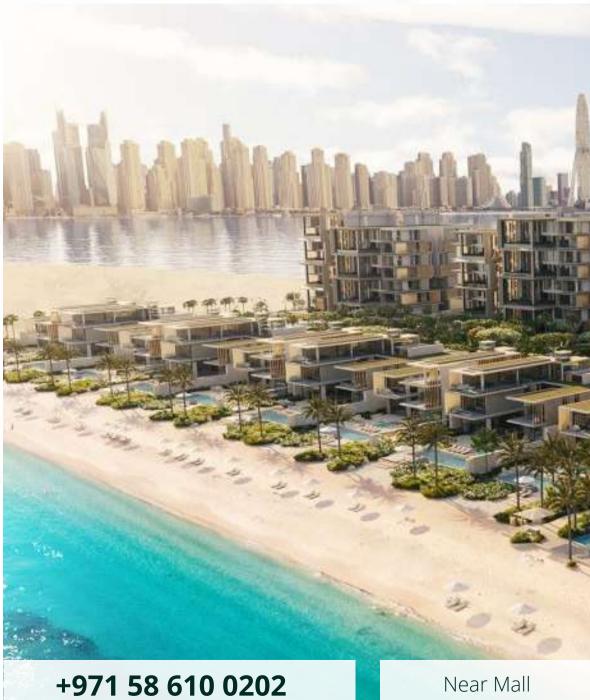

## • The Palm Jumeirah

The design of Six Senses The Palm will be modeled and inspired by coral, one of the most well-known and in demand natural resources of the region. The architectural narrative includes undulating rooflines and cellular facades that will give residents more privacy and protection from the sun. However, they will still have amazing views of the Persian Gulf and the famous Dubai skyline.

Residents will enjoy access to a wide range of hotel facilities such as a gym, squash court, spa, library, meeting rooms, a kid's club, beach space, swimming pools, restaurants, bars and much more.

#### From 2 830 000 USD

towergroup.ae

Security

Beach Access

Swimming Pool