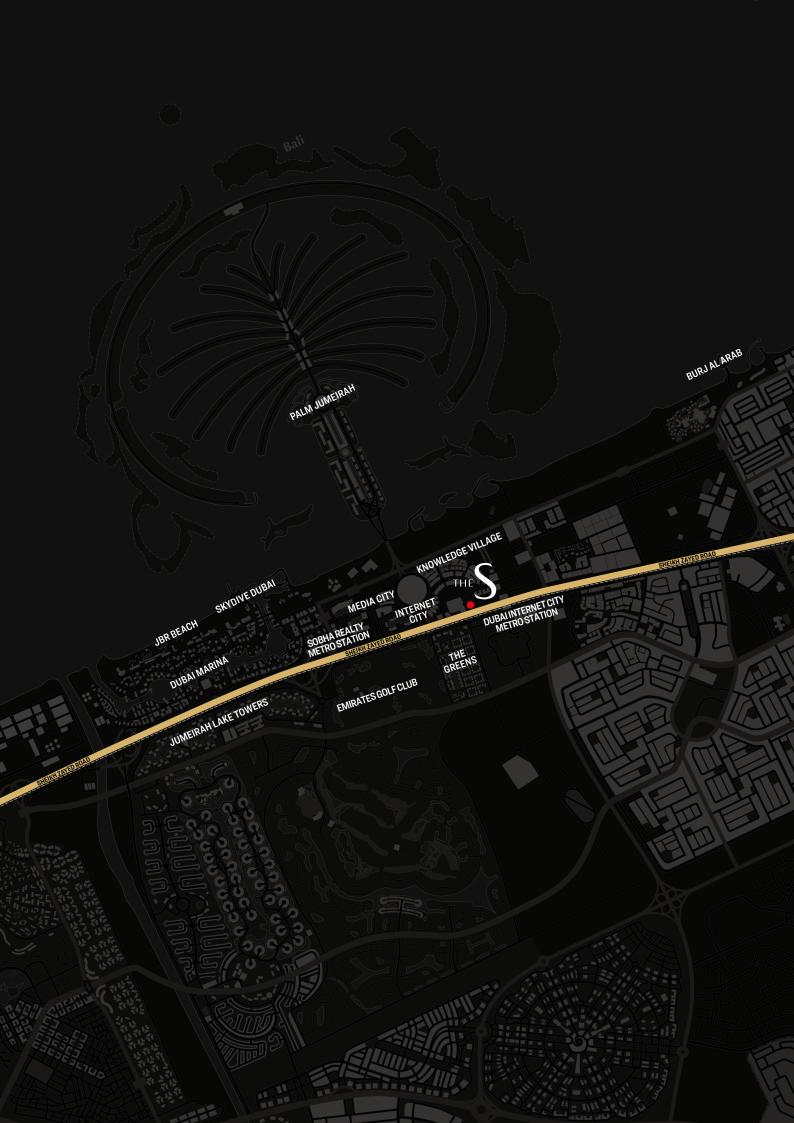

#### SHEIKH ZAYED ROAD IS THE POWER CORRIDOR OF DUBAI.

No wonder you'll feel at home here.

The city's most prized real estate adorns Sheikh Zayed Road, the power corridor of Dubai. Naturally, you belong here. Being so central also has its visual perks, with every apartment at The S oriented to offer stunning views whichever way you look.

# STUNNING VIEWS

Wherever you look

Wherever your eyes wander, they'll rest on glorious sights. The tower has been oriented to allow gorgeous views from all sides. Sweeping sights of the sea can be viewed from the north side, while green vistas of the golf course greet from the south.