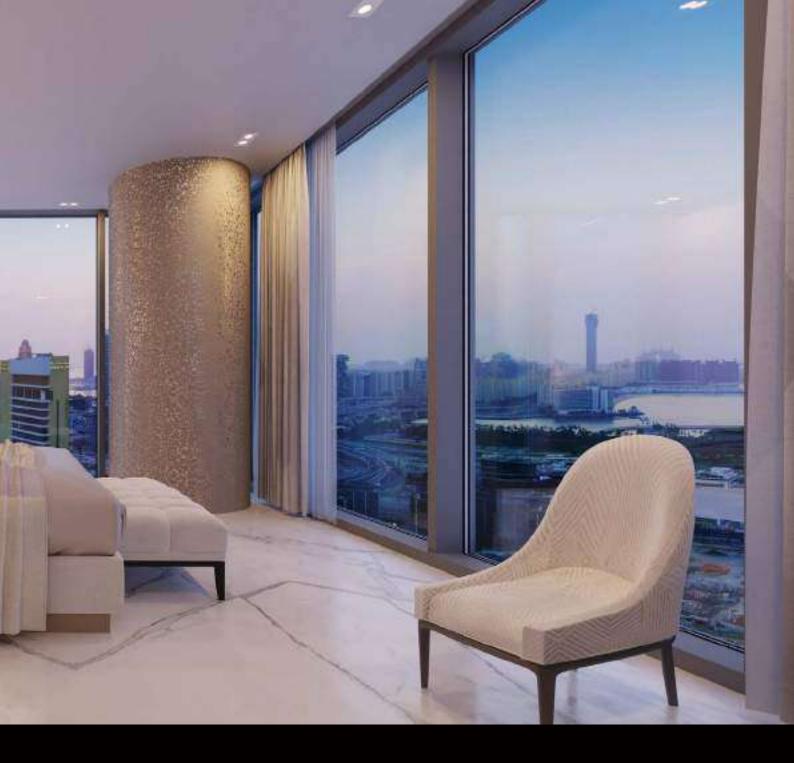

# EVERY ROOM IS A MASTERPEICE IN ITSELF

More so the bedrooms.

The S is your private abode. The S is the place to indulge, immerse and retrospect. When the busy hours of the day are done, let the after hours begin at The S.

Retreat to your perfectly laid out bedroom with a collection of top of the line fixtures, seamless finishes, sun-kissed windows that offer stunning views.

## BEDROOMS THAT ARE YOUR PRIVATE RETREAT.

Clear heights of 3m in the master bedroom and 2.8m in the other 3 bedrooms.

Furnished with high-quality glass wardrobes that are leatherette panelled.

Wooden shutters with sensor-operated lights.