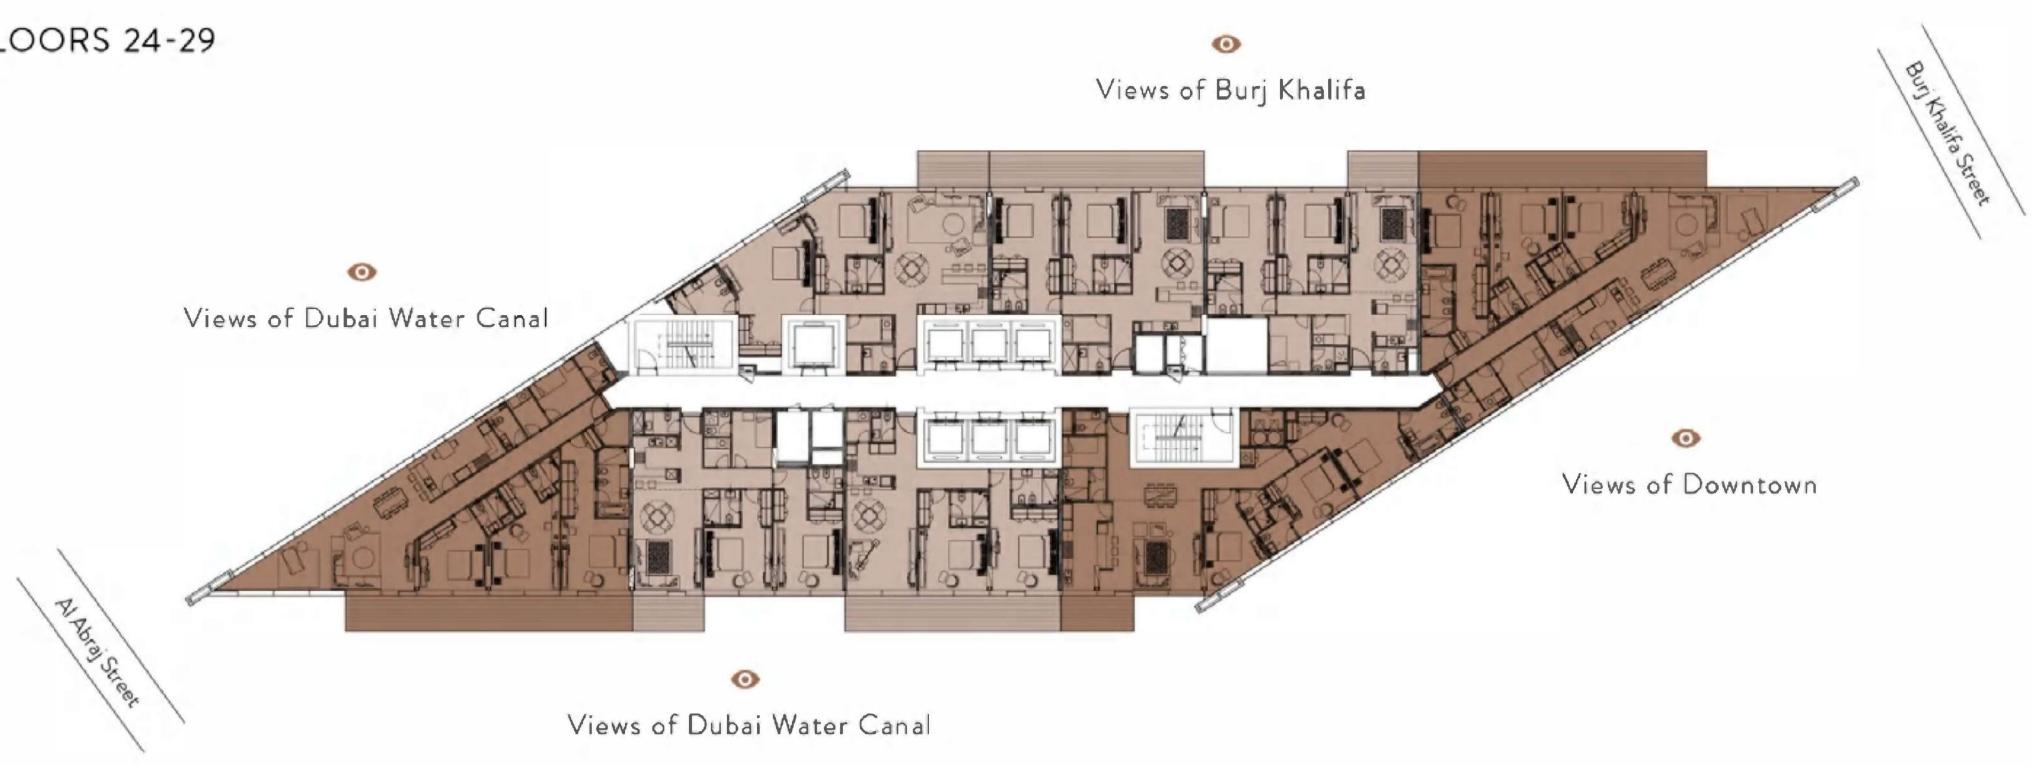

Spanning 29 floors, Marquise Square boasts an impressive range of immaculately finished studio, one-bedroom, two bedroom and three-bedroom apartments.

**FRONT ELEVATION** 

| 29               |  |
|------------------|--|
| 28               |  |
| 27               |  |
| 26               |  |
| 25               |  |
| 24               |  |
| 23               |  |
| 22               |  |
| 21               |  |
| 20               |  |
| 19               |  |
| 18               |  |
| 17               |  |
| 16               |  |
| 15               |  |
| 1.4              |  |
| 14               |  |
| 13               |  |
| 12               |  |
| 1 <mark>1</mark> |  |
| 10               |  |
| 9                |  |
| 8                |  |
| 7                |  |
| 6                |  |
| 5                |  |
| 4                |  |
| 3                |  |
| 2                |  |
| 1                |  |
|                  |  |
|                  |  |

### View of the Burj Khalifa and Downtown Dubai from Marquise Square

View of the Dubai Water Canal from Marquise Square

towergroup.ae