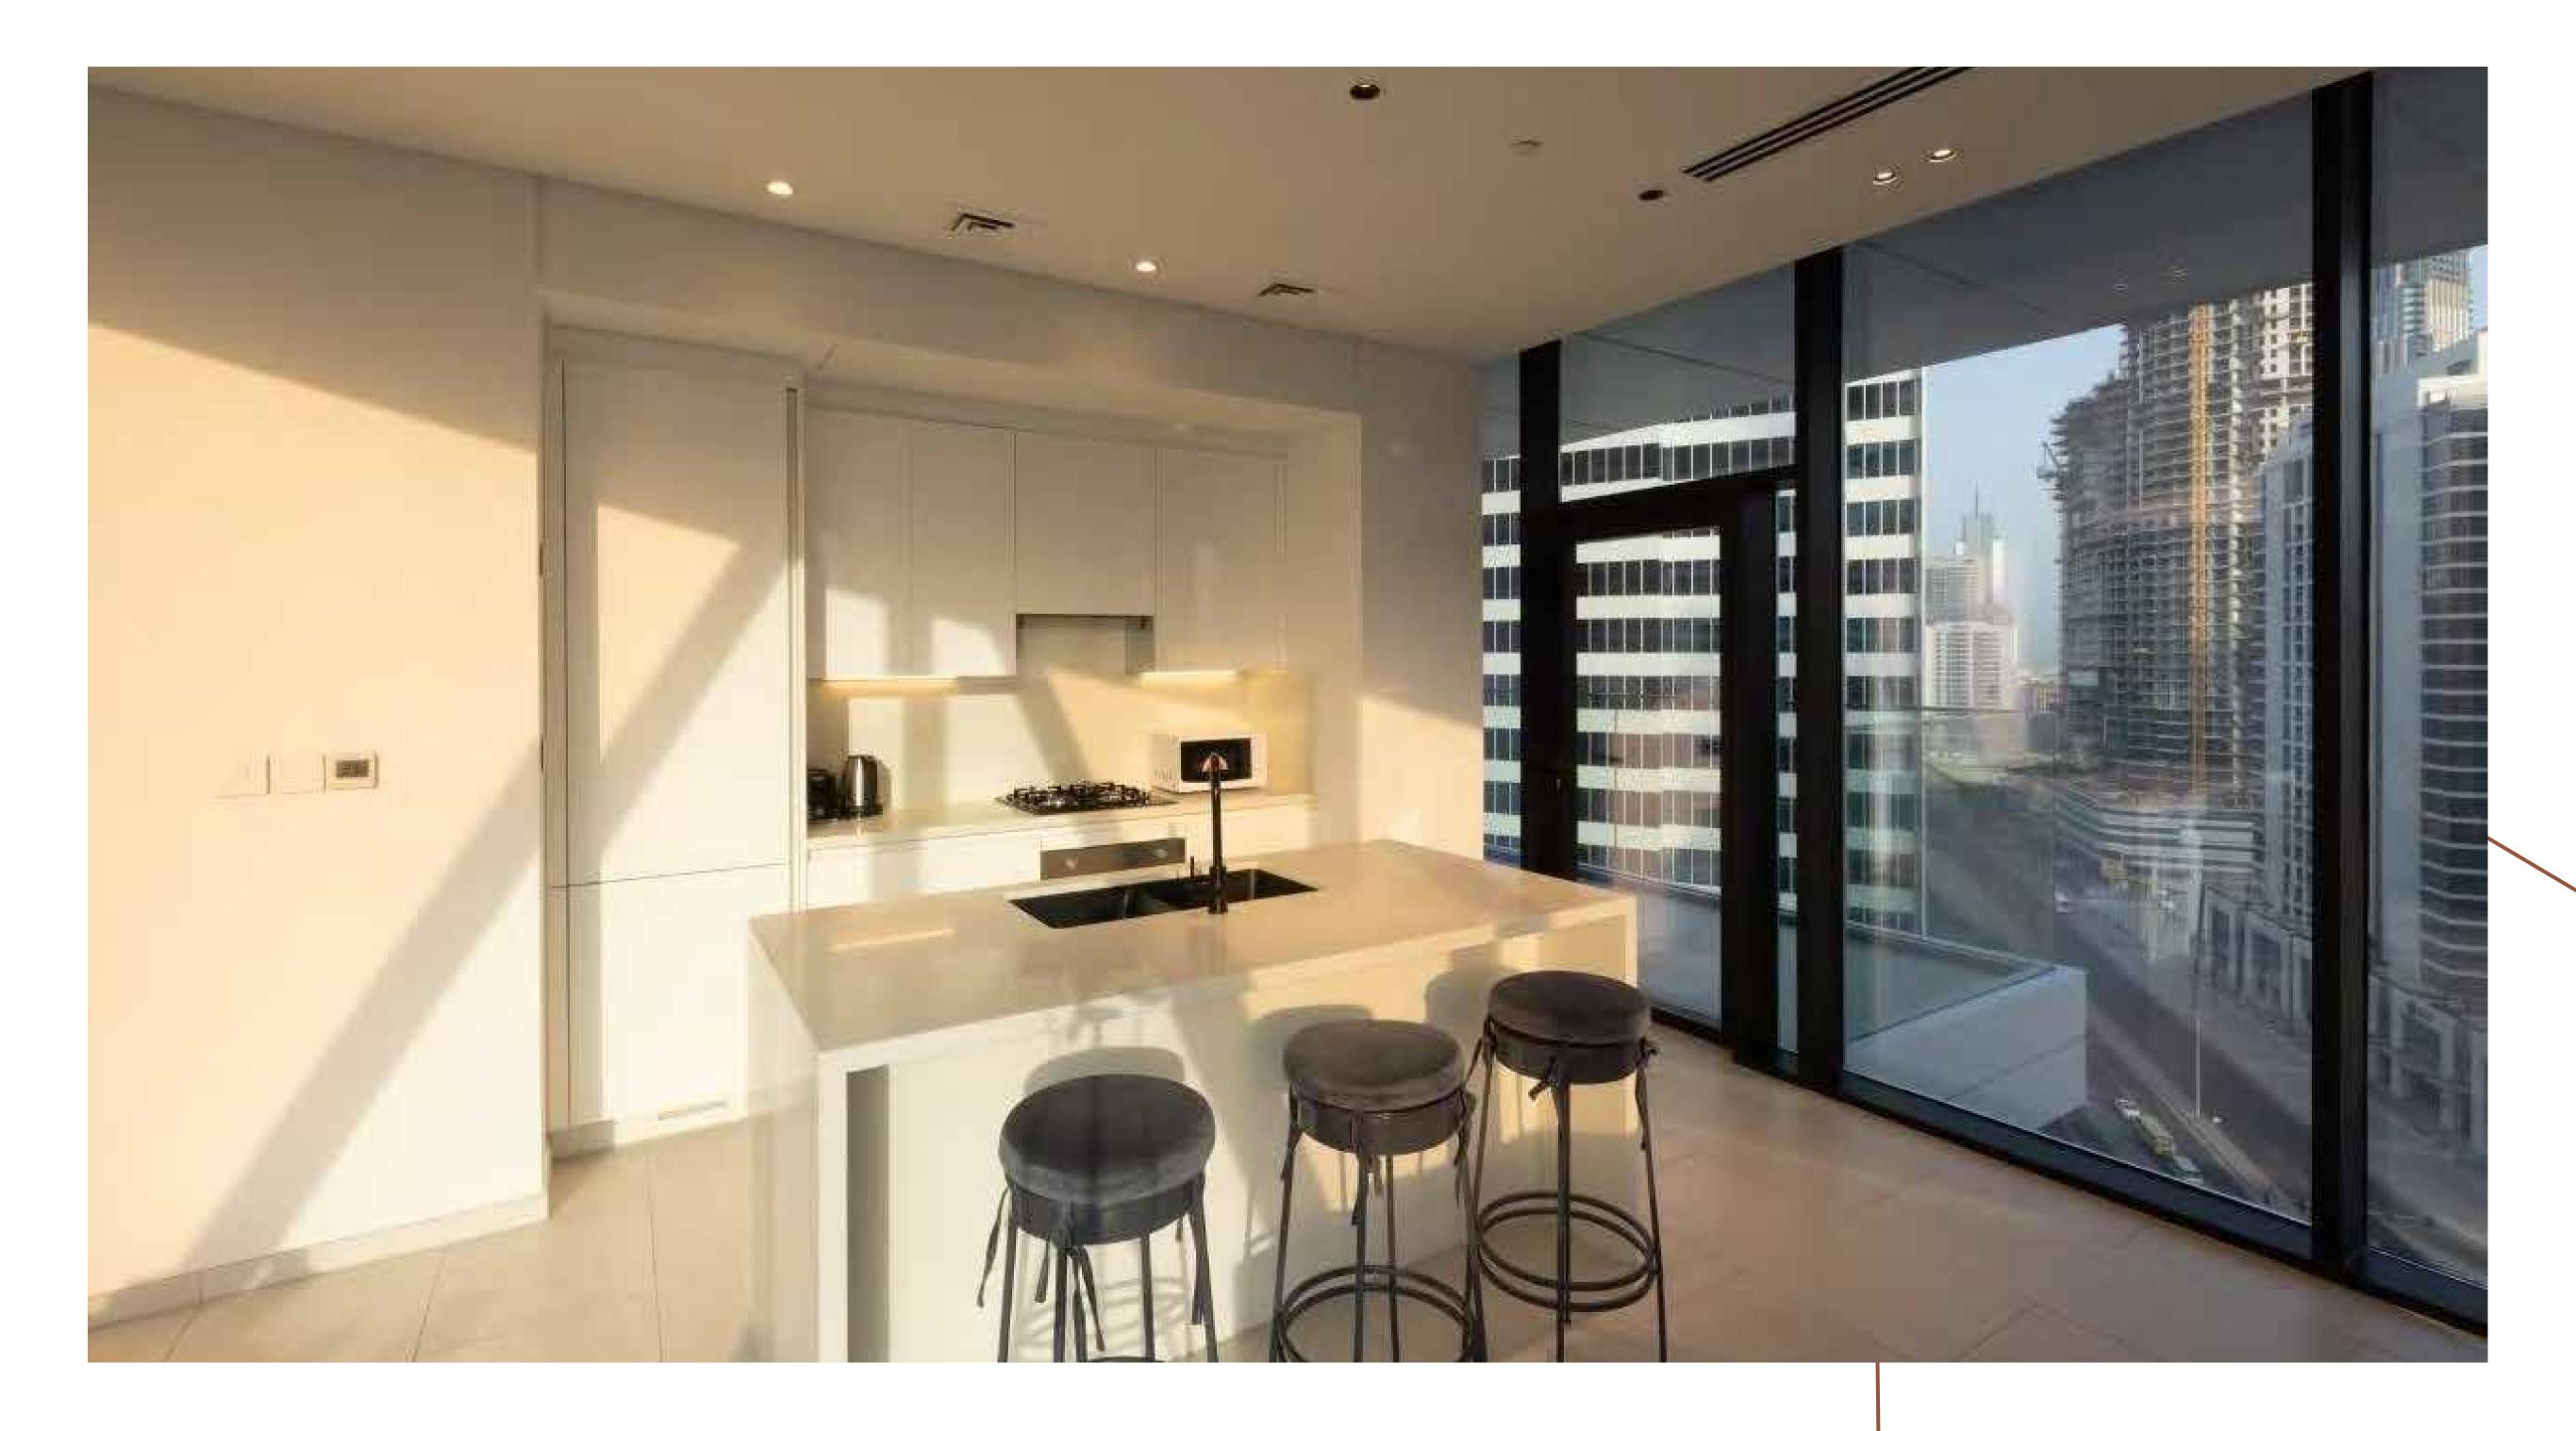

# KITCHEN

- Bespoke kitchen designs incorporating an eclectic mix of materials
- Composite stone worktops and splashbacks with high-end quartz
- Fully integrated top of the range SIEMENS appliances
- Feature lighting under wall unit
- STOSA Italian-made cabinets and wall units

### ctic mix of materials ch high-end quartz pliances