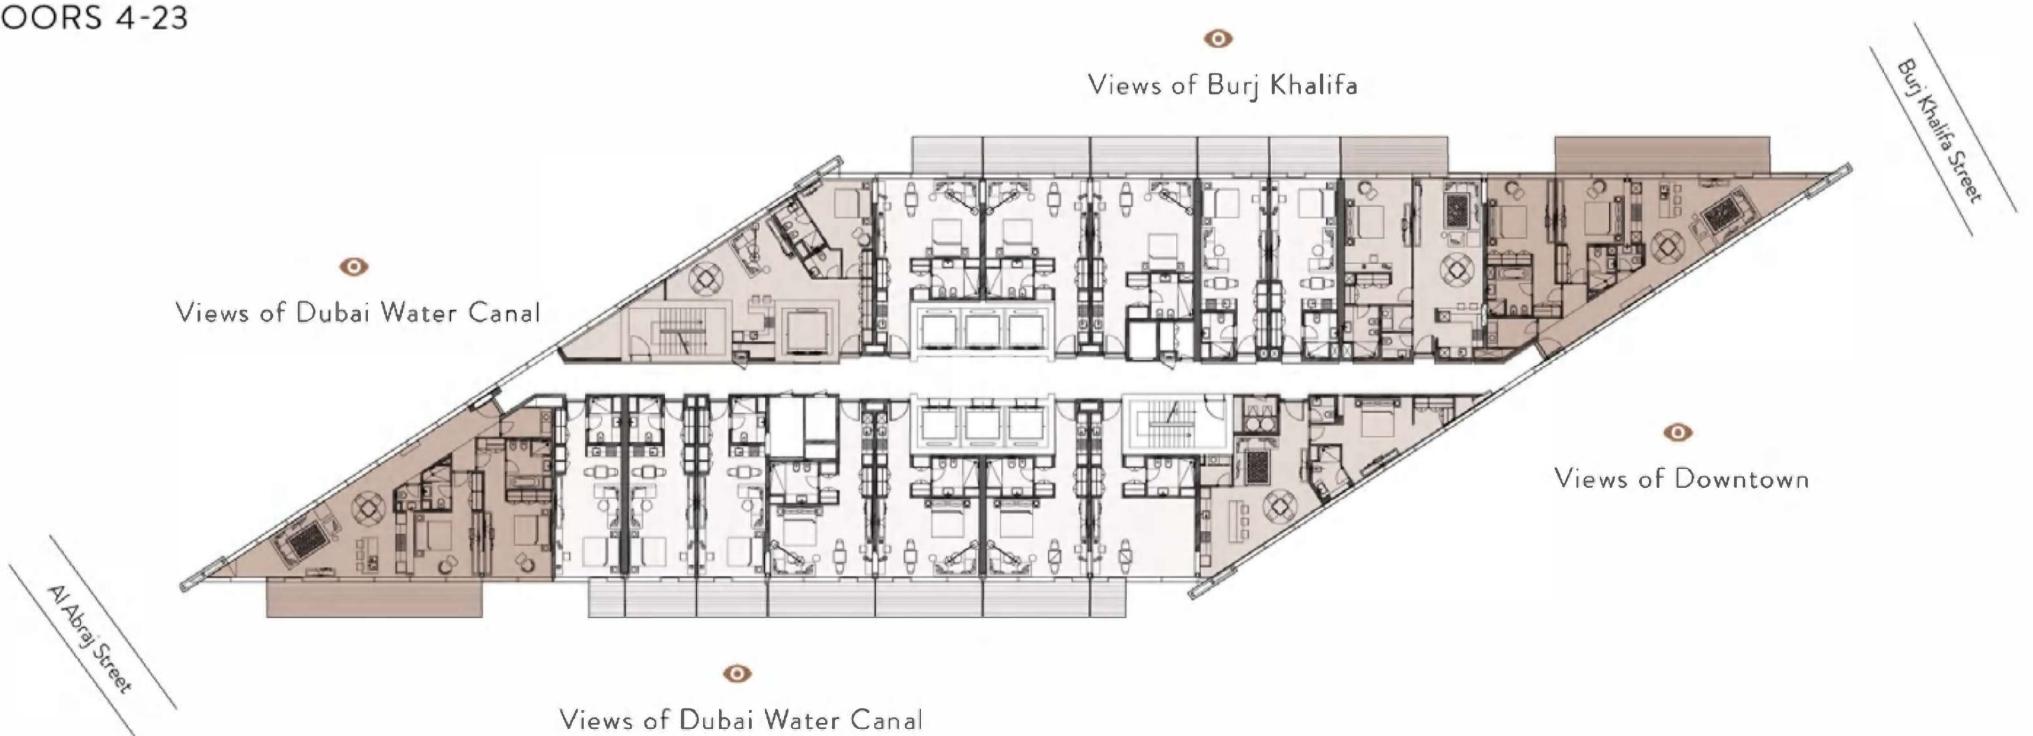

Spanning 29 floors, Marquise Square boasts an impressive range of immaculately finished studio, one-bedroom, two bedroom and three-bedroom apartments.

**FRONT ELEVATION** 

| 29               |  |
|------------------|--|
| 28               |  |
| 27               |  |
| 26               |  |
| 25               |  |
| 24               |  |
| 23               |  |
| 22               |  |
| 21               |  |
| 20               |  |
| 19               |  |
| 18               |  |
| 17               |  |
| 16               |  |
| 15               |  |
| 1.4              |  |
| 14               |  |
| 13               |  |
| 12               |  |
| 1 <mark>1</mark> |  |
| 10               |  |
| 9                |  |
| 8                |  |
| 7                |  |
| 6                |  |
| 5                |  |
| 4                |  |
| 3                |  |
| 2                |  |
| 1                |  |
|                  |  |
|                  |  |

### View of the Burj Khalifa and Downtown Dubai from Marquise Square

View of the Dubai Water Canal from Marquise Square

towergroup.ae