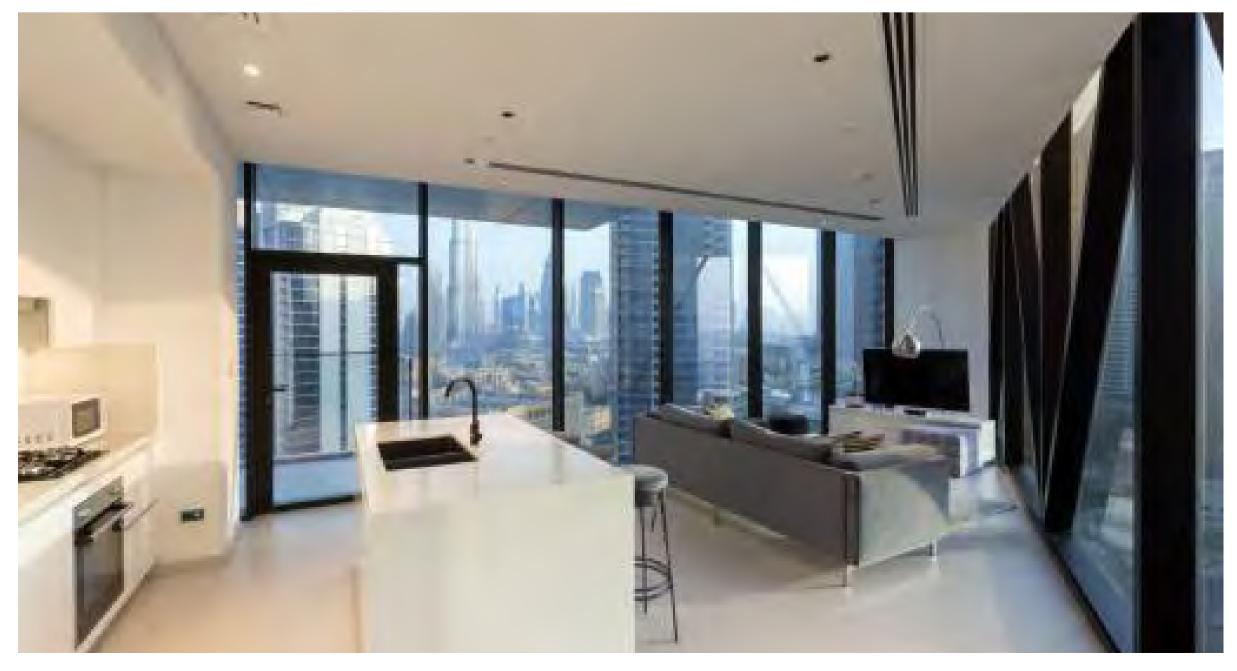

# KITCHEN

- Bespoke kitchen designs incorporating an eclectic mix of materials
- Composite stone worktops and splashbacks with high-end quartz
- Fully integrated top of the range SIEMENS appliances
- Feature lighting under wall unit
- STOSA Italian-made cabinets and wall units

### ctic mix of materials ch high-end quartz pliances

### View of the Burj Khalifa and Downtown Dubai from Marquise Square

View of the Dubai Water Canal from Marquise Square

towergroup.ae