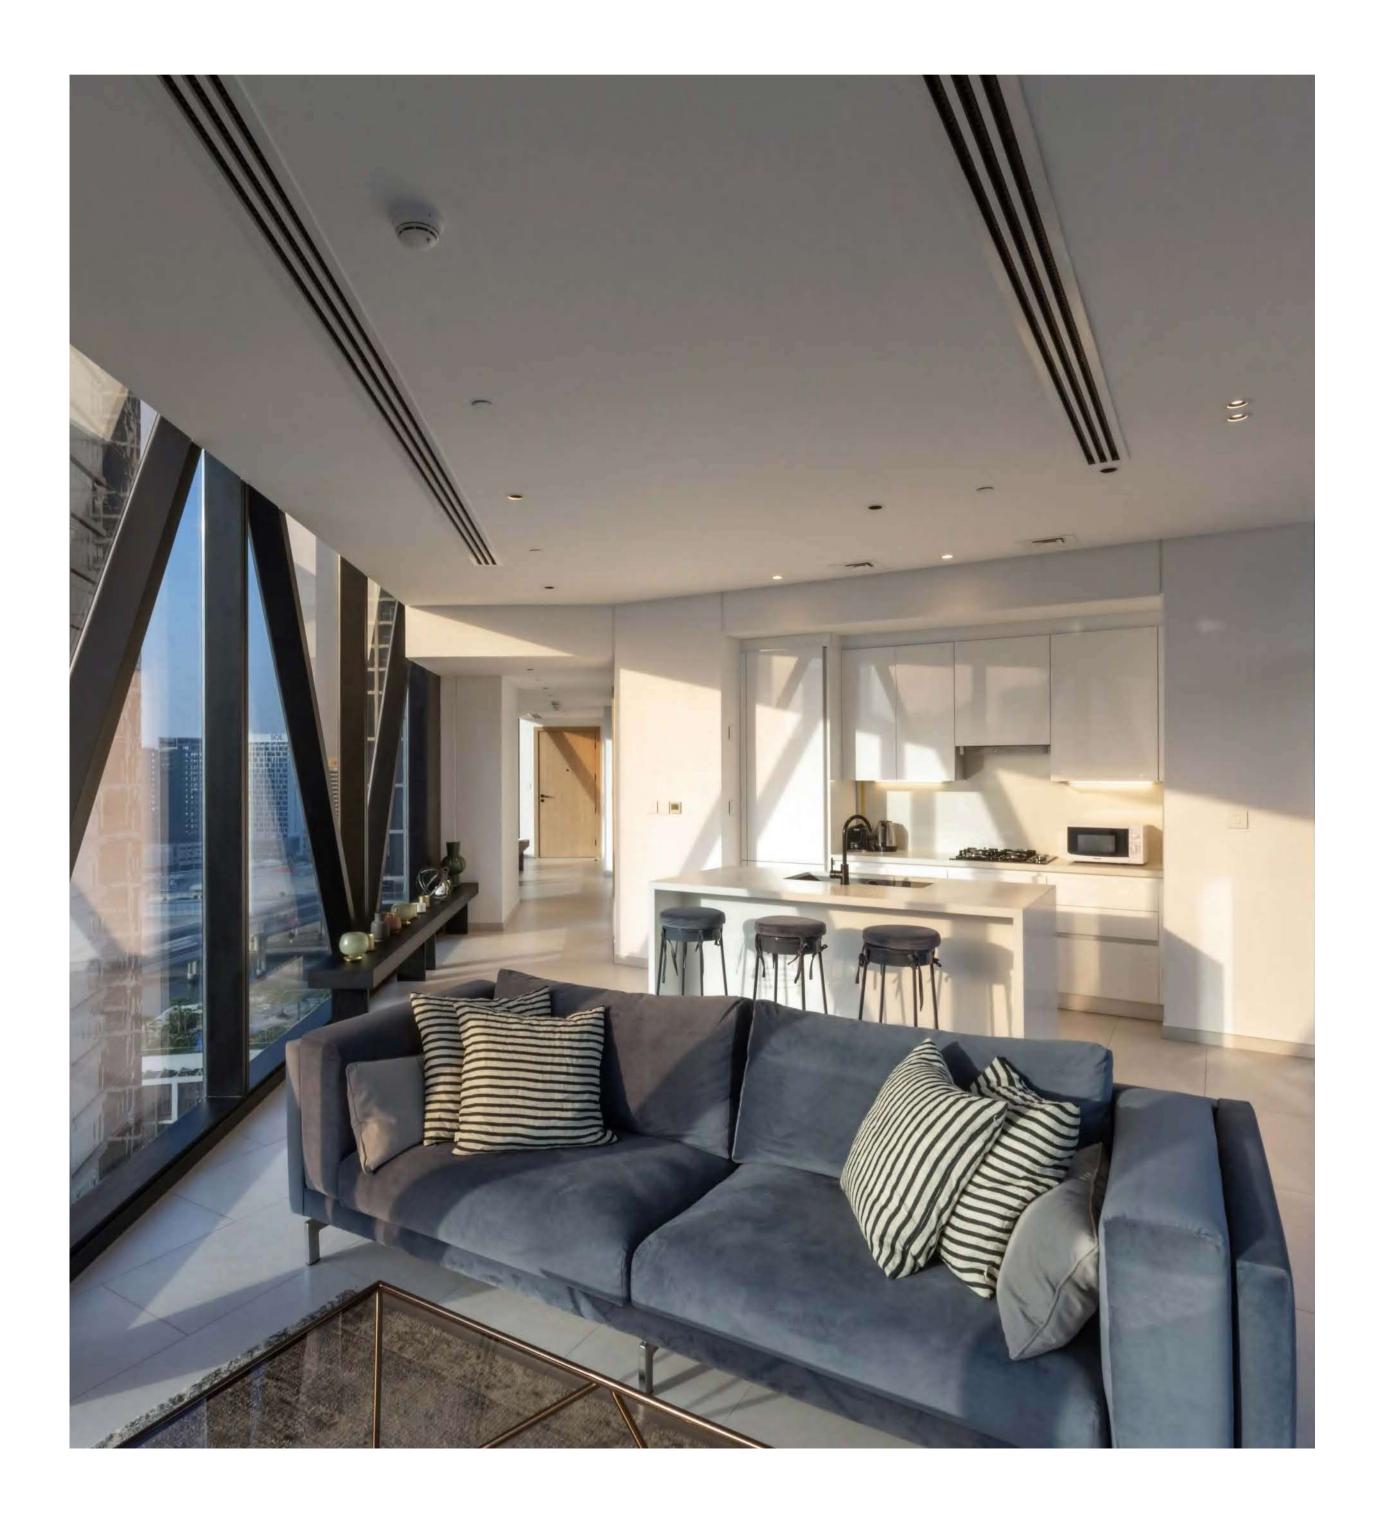

## INTERIOR

- Bespoke laminated European-made doors
- Bespoke handles with luxurious matte black finishing throughout
- Bespoke fitted wardrobes in all bedrooms
  High quality Italian tiles

### View of the Burj Khalifa and Downtown Dubai from Marquise Square

View of the Dubai Water Canal from Marquise Square

towergroup.ae