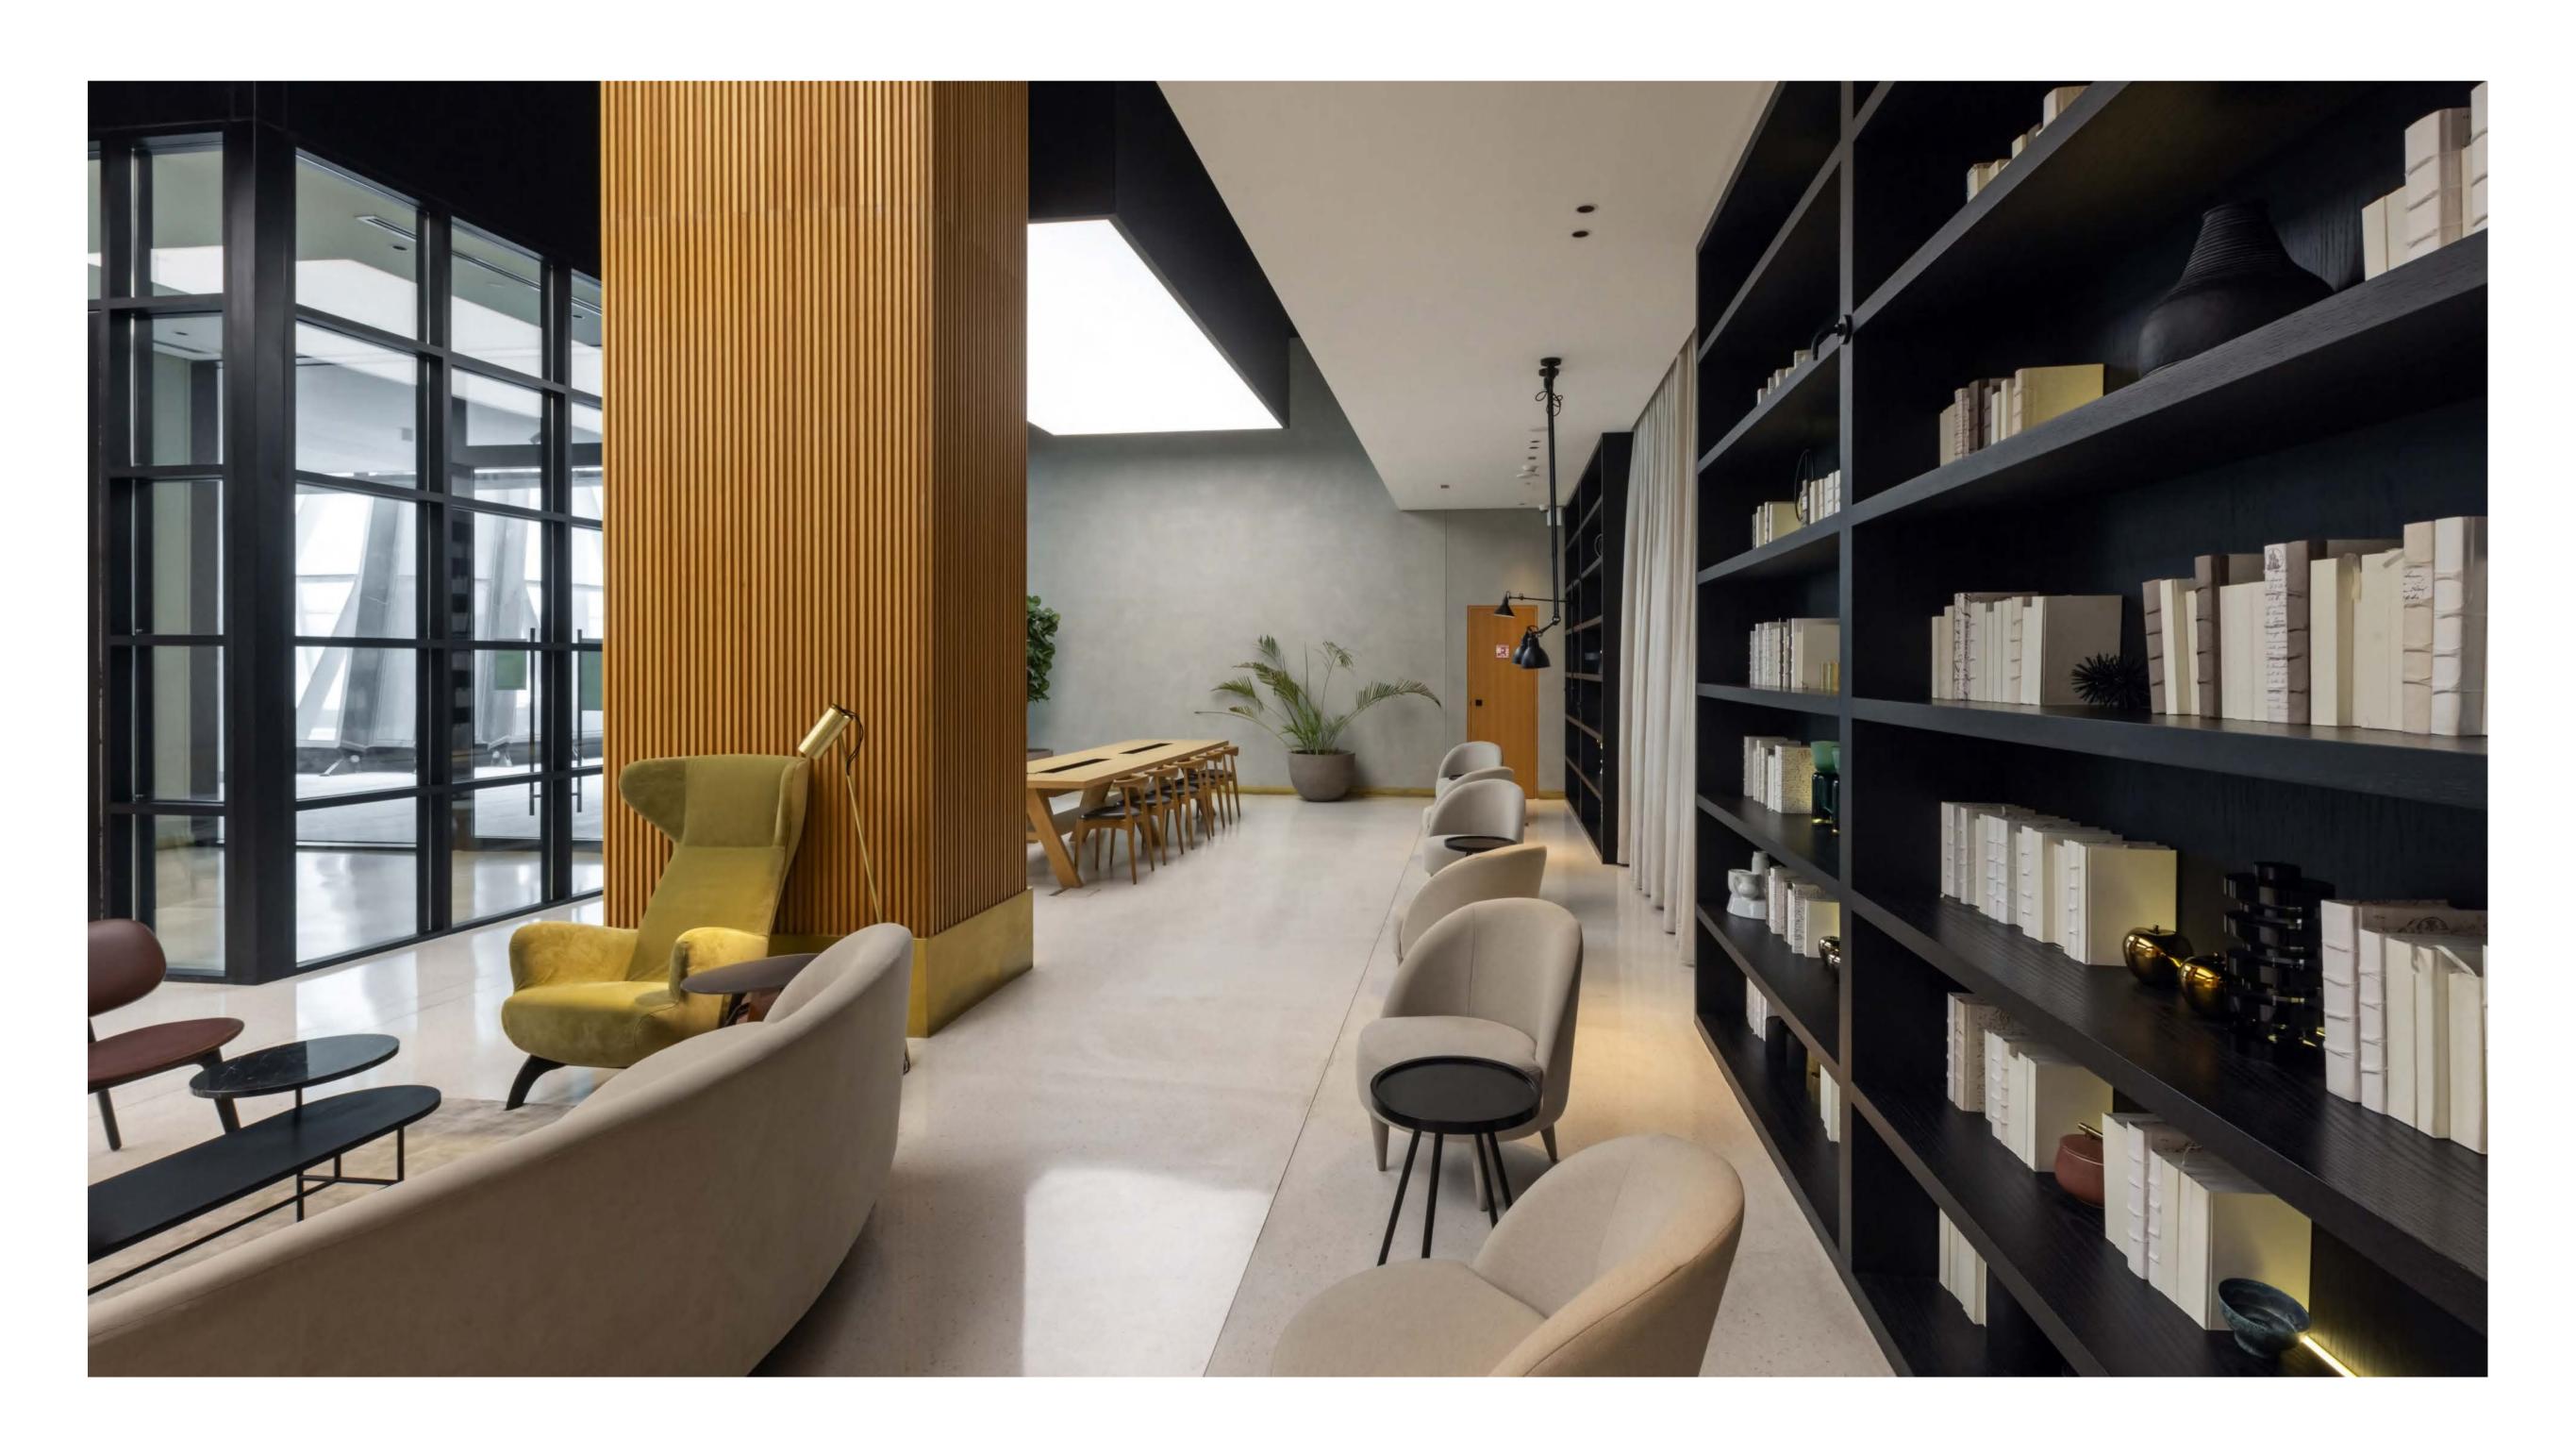

## COMMON AREAS

- Welcoming reception lobby incorporating bespoke concierge desk
- 24-hour security service
- Visitor seating lounge
- Feature lighting and bespoke design at reception
- 5 passenger lift and 1 service lift