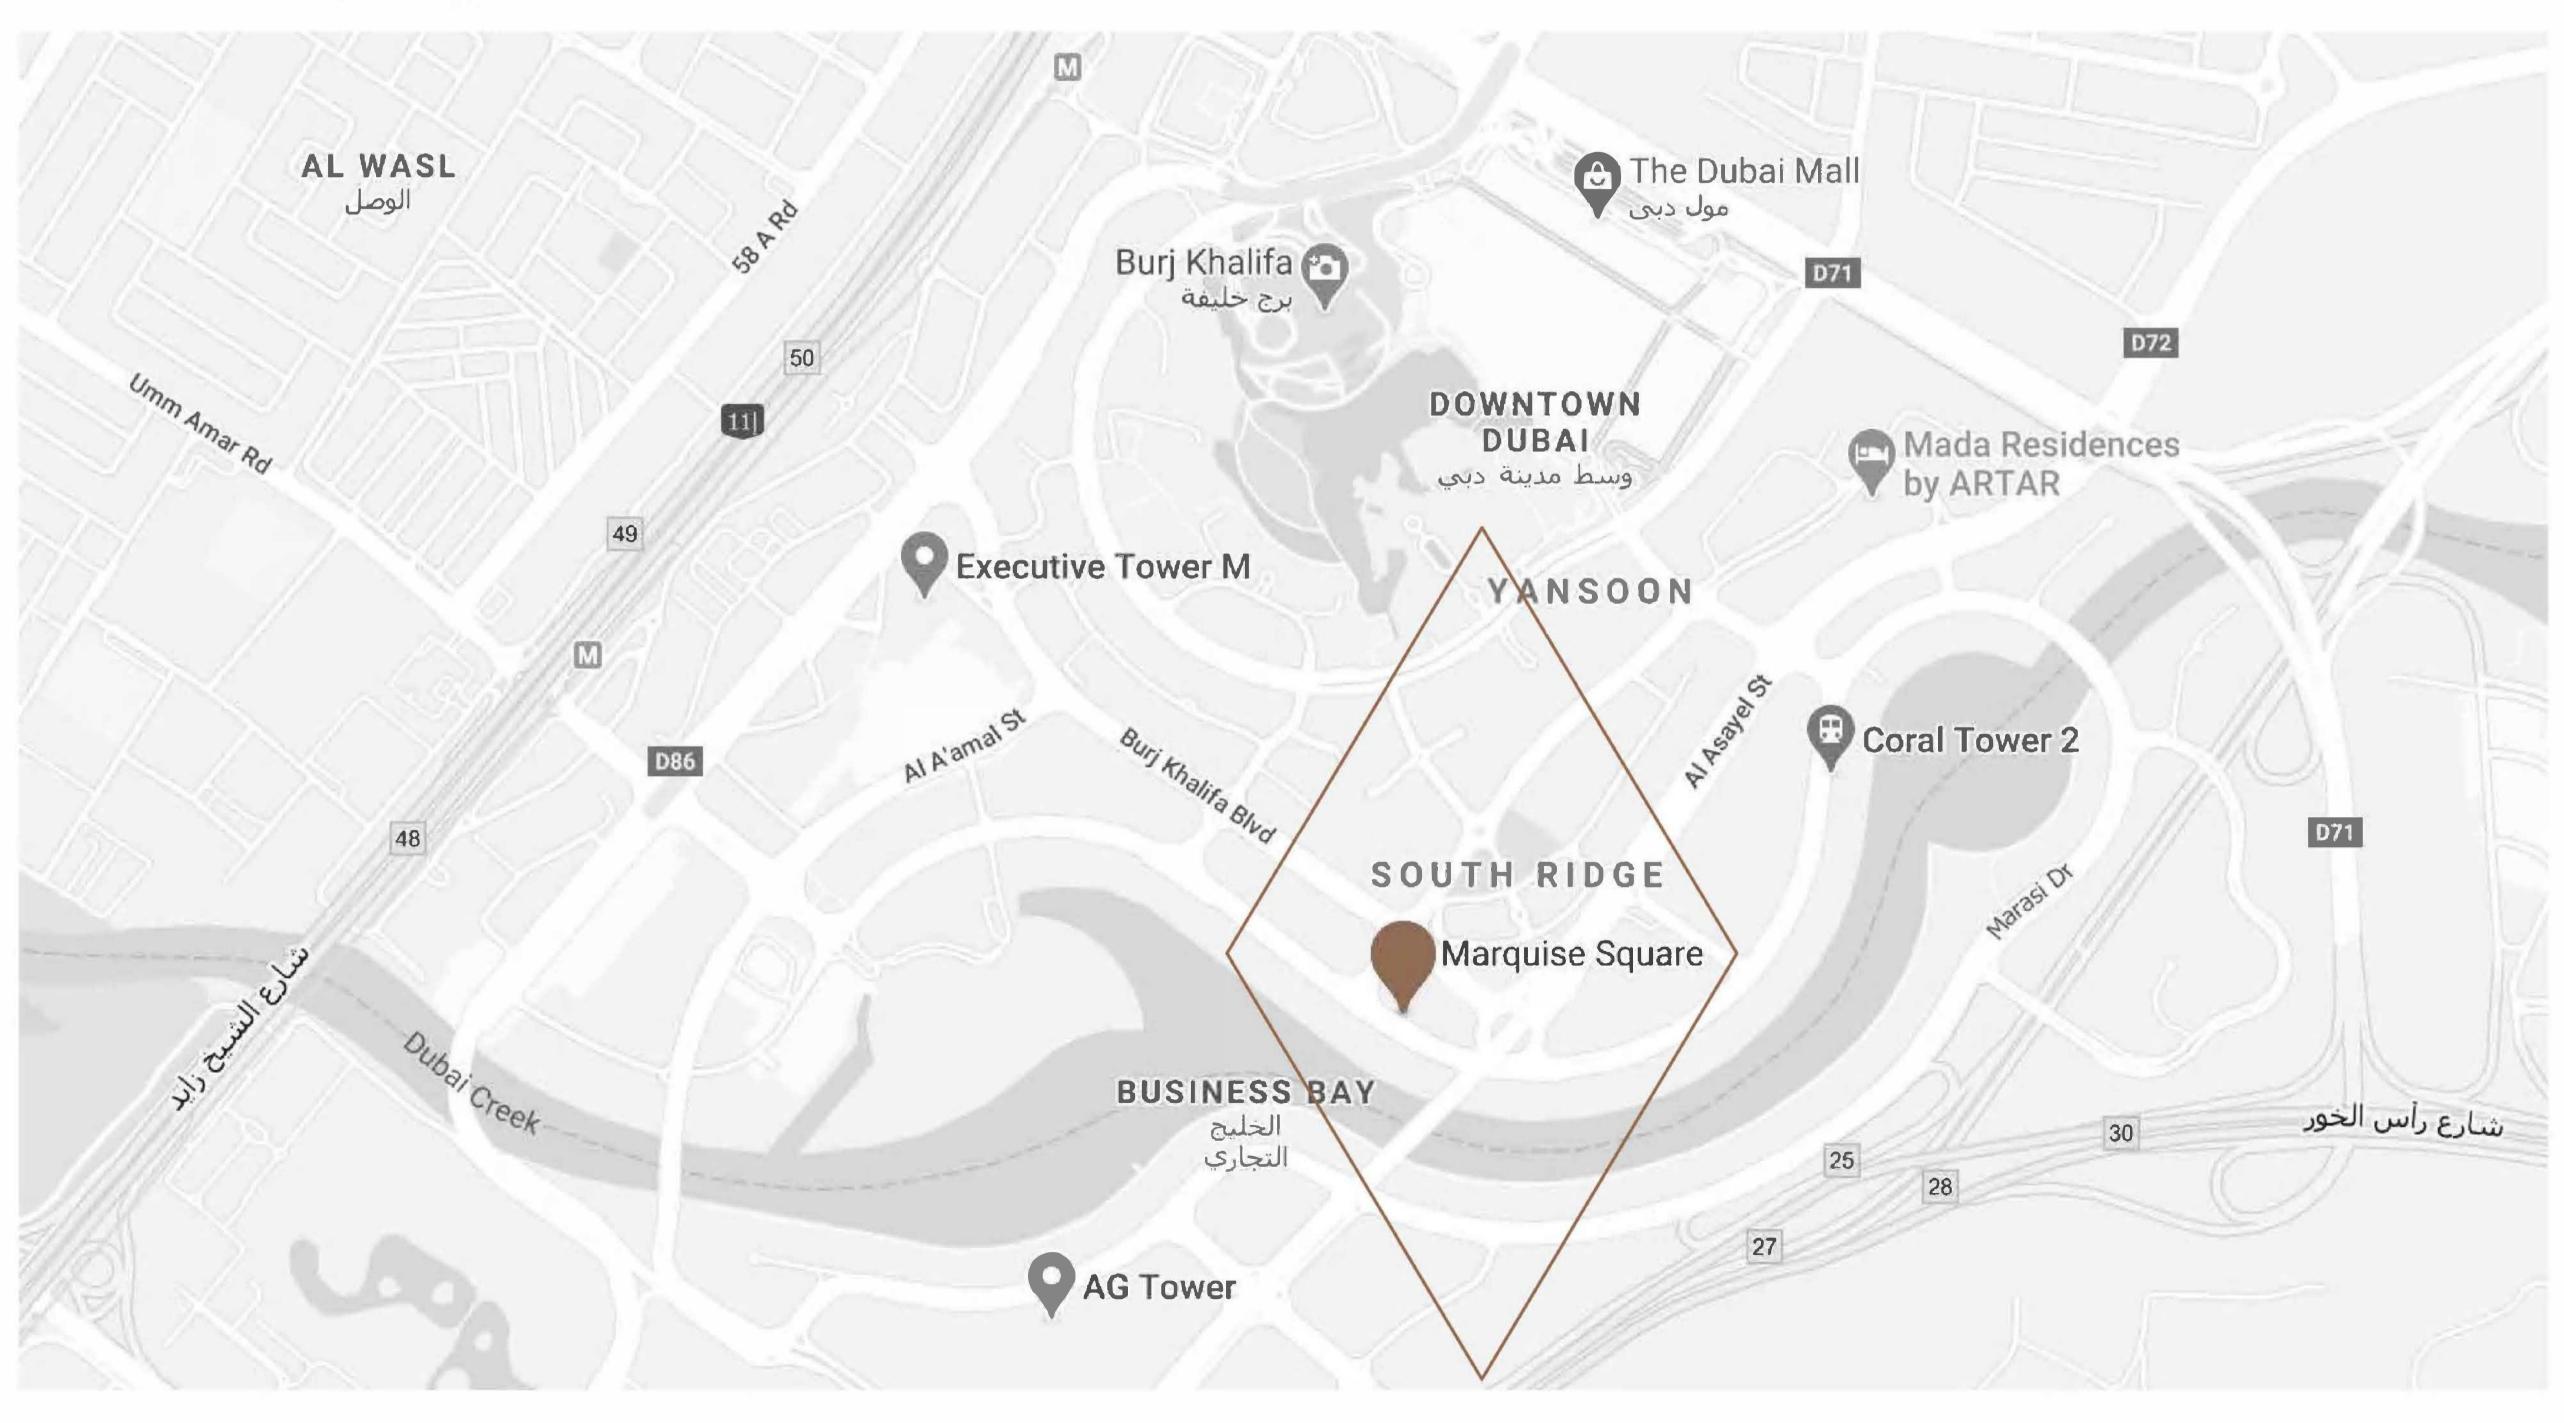

### 5 minutes from the Dubai Mall

### 7 minutes from metro station

8 minutes from the Burj Khalifa

8 minutes from the DIFC

### Click on Map to open

# MARQUISE SQUARE IS IN THE MOST SOUGHT-AFTER SPOT IN DUBAI

It will be at the heart of the city's future - and this makes it a compelling investment opportunity. Marquise Square is located on Burj Khalifa Street within the world-famous Burj Khalifa District. Its remarkable location is just minutes from the world's tallest building and key business and financial districts, including the Middle East's premier business hub the Dubai International Financial Centre (DIFC).