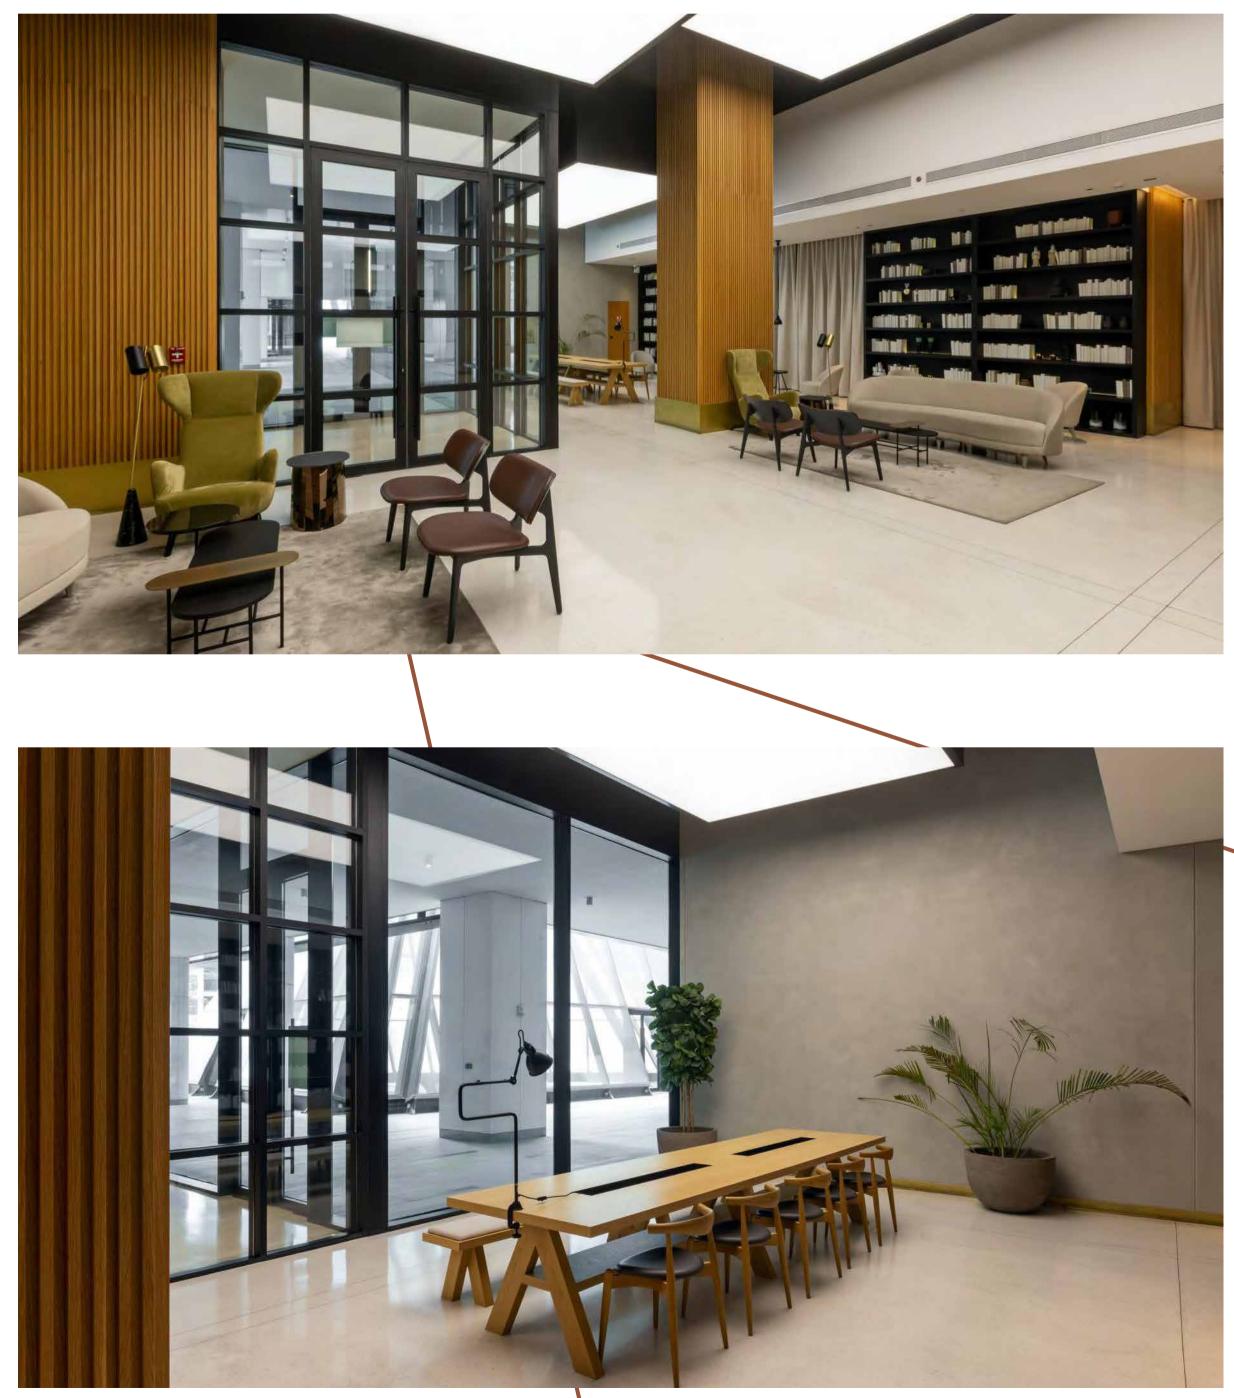

## COMMON AREAS

- Welcoming reception lobby incorporating bespoke concierge desk
- 24-hour security service
- Visitor seating lounge
- Feature lighting and bespoke design at reception
- 5 passenger lift and 1 service lift