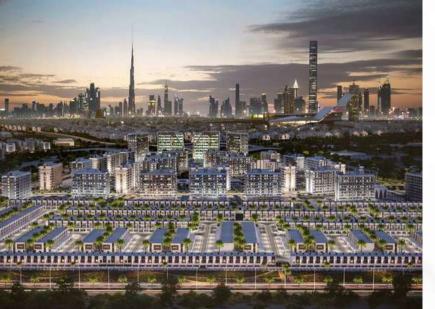

## MAG PARK

MAG Group | Apartments

Set within the prestigious area of MAG City in MBR City, MAG Central Park is an ultra-refined townhouse development by MAG Group

The long-awaited release features a bespoke collection of sophisticated residences in 4 and 5-bedroom configurations. The luxury 4 bedroom townhouses have a total of 5,354 sq. ft. of which 2,582 sq. ft. is outdoor space. The 5 bedroom luxury townhouses have a total square footage of 8,650 sq. ft. of which the land is a minimum of 4,200 sq. ft.

#### From 2 340 000 USD