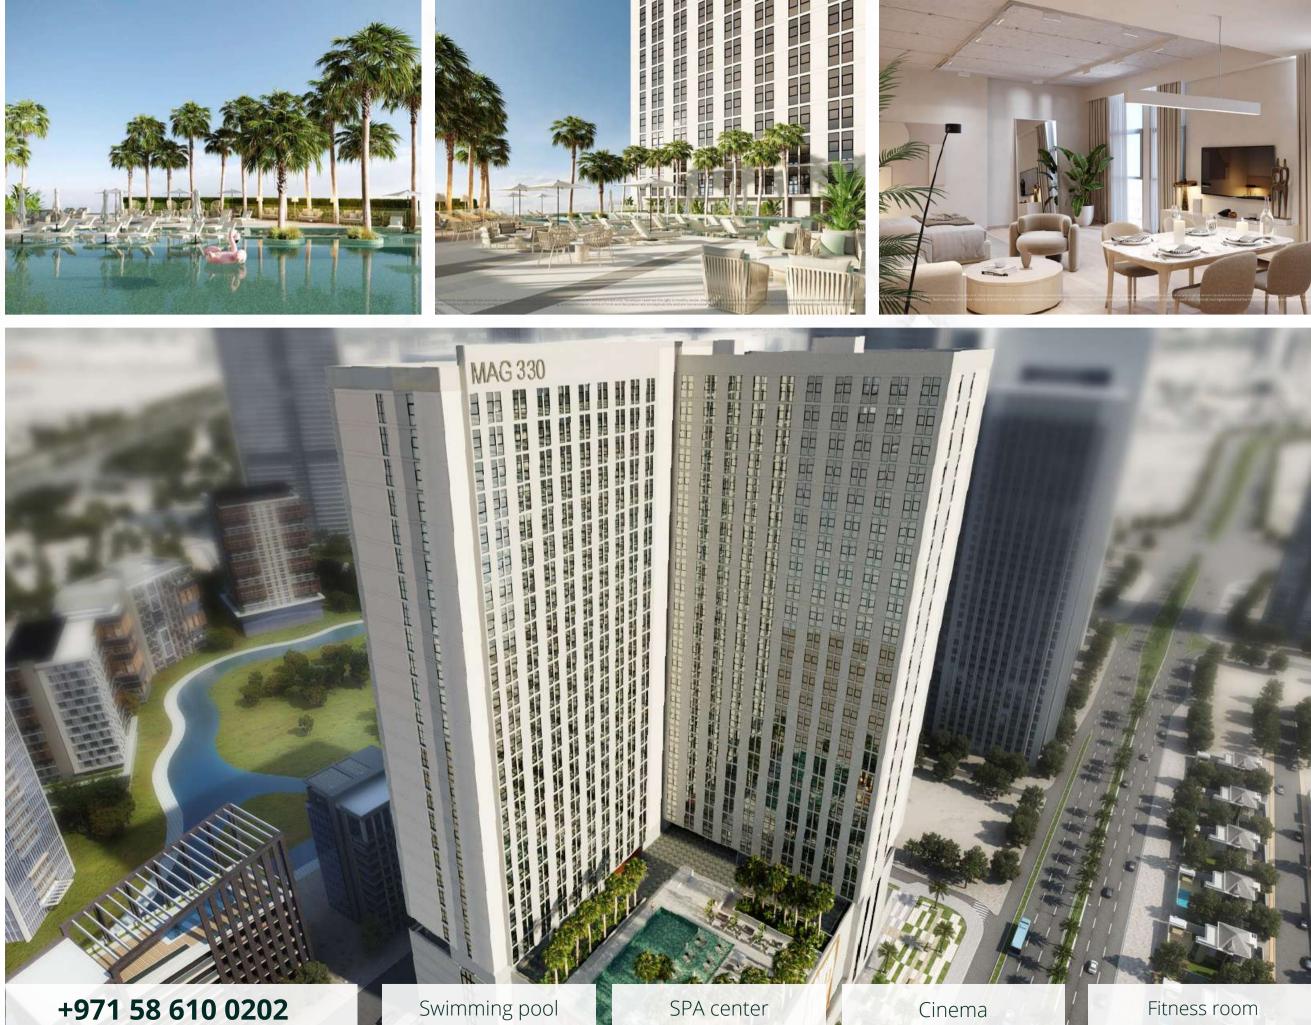

# MAG 330

Mag | Q4 2025

**Q** City of Arabia

23-storey premium residential complex with studios and apartments with 1 and 2 bedrooms. It is being built in the City of Arabia community, which is part of the larger Dubailand area.

This project features the iconic L-shaped structure, which reflects the perfect harmony of practicality and elegance.

### From 250 000 USD