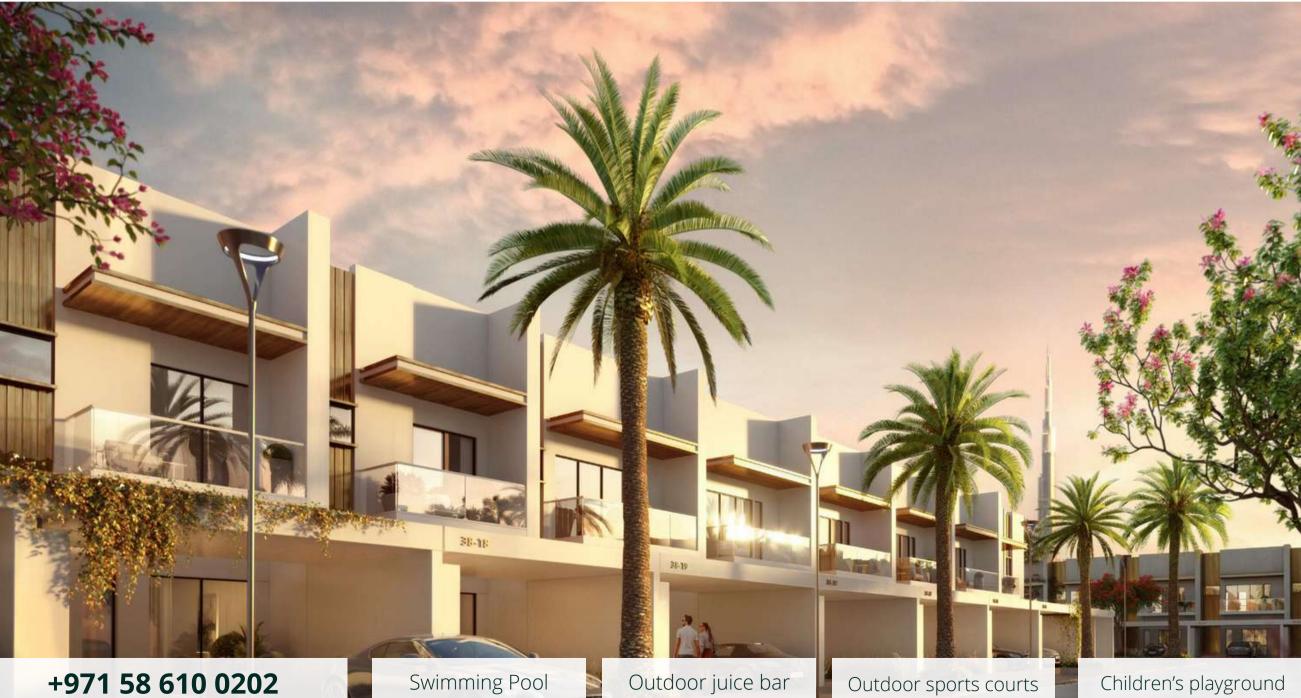

## MAG PARK

MAG Group | Apartments

Set within the prestigious area of MAG City in MBR City, MAG Central Park is an ultra-refined townhouse development by MAG Group

The long-awaited release features a bespoke collection of sophisticated residences in 4 and 5-bedroom configurations. The luxury 4 bedroom townhouses have a total of 5,354 sq. ft. of which 2,582 sq. ft. is outdoor space. The 5 bedroom luxury townhouses have a total square footage of 8,650 sq. ft. of which the land is a minimum of 4,200 sq. ft.

#### From 2 340 000 USD