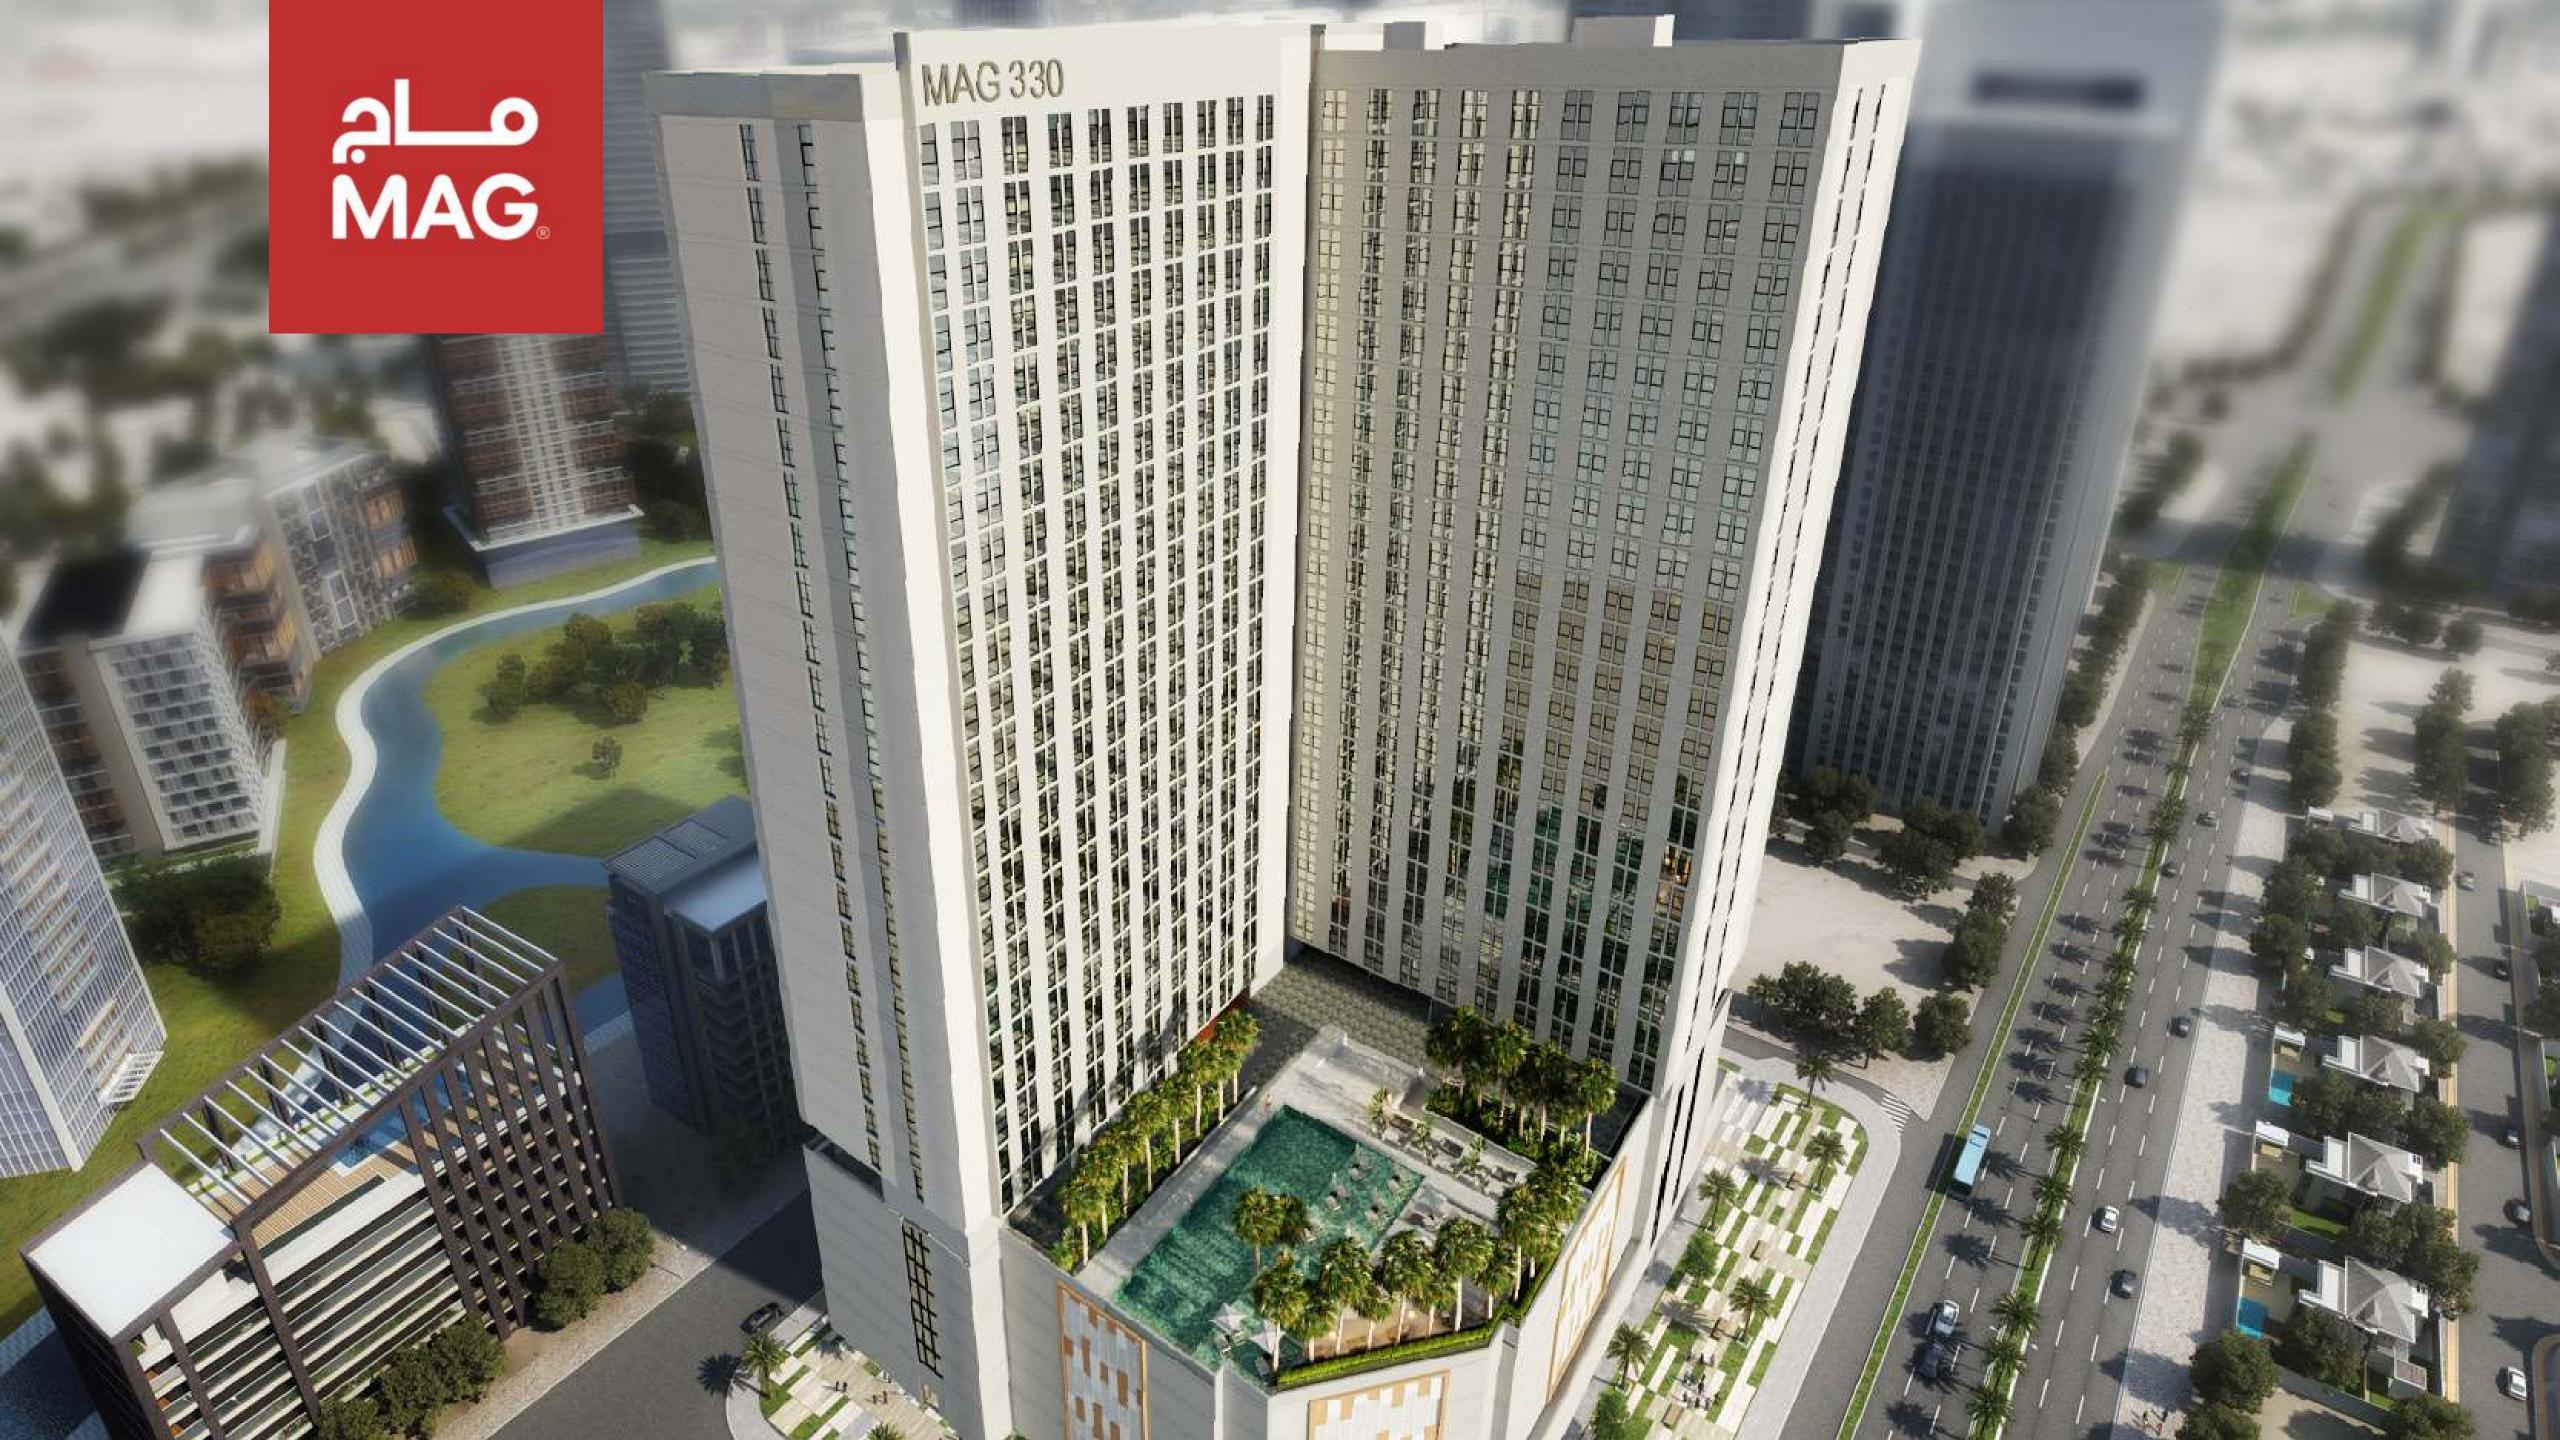

## A HIGH-CLASS HAVEN

Towering above the skyline of the new City of Arabia development, in Dubai, MAG 330 is a stylish arrangement of aesthetics and practicality, ensuring form and function go hand- in-hand. The architecture of the building reflects practicality in its sincerest, most beautiful form. With its distinctive L-shape main structure the project supports high-class living standards. MAG 330 was designed for maximum comfort and style with impeccable interiors, and a host of amenities; including swimming pool and its very own health club. The spacious one, two, and three-bedroom apartments offer high-end living standards complemented with the finest finishes. This ensures that MAG 330's apartments are exactly what they are meant to be: designed for a life well lived.

MAG 330 offers comfortable living spaces at the heart of this development, with all amenities just a few min. away. The many world-class attractions are supported by a variety of business and administrative offices, schools and clinics, as well as retail and children's recreational areas.