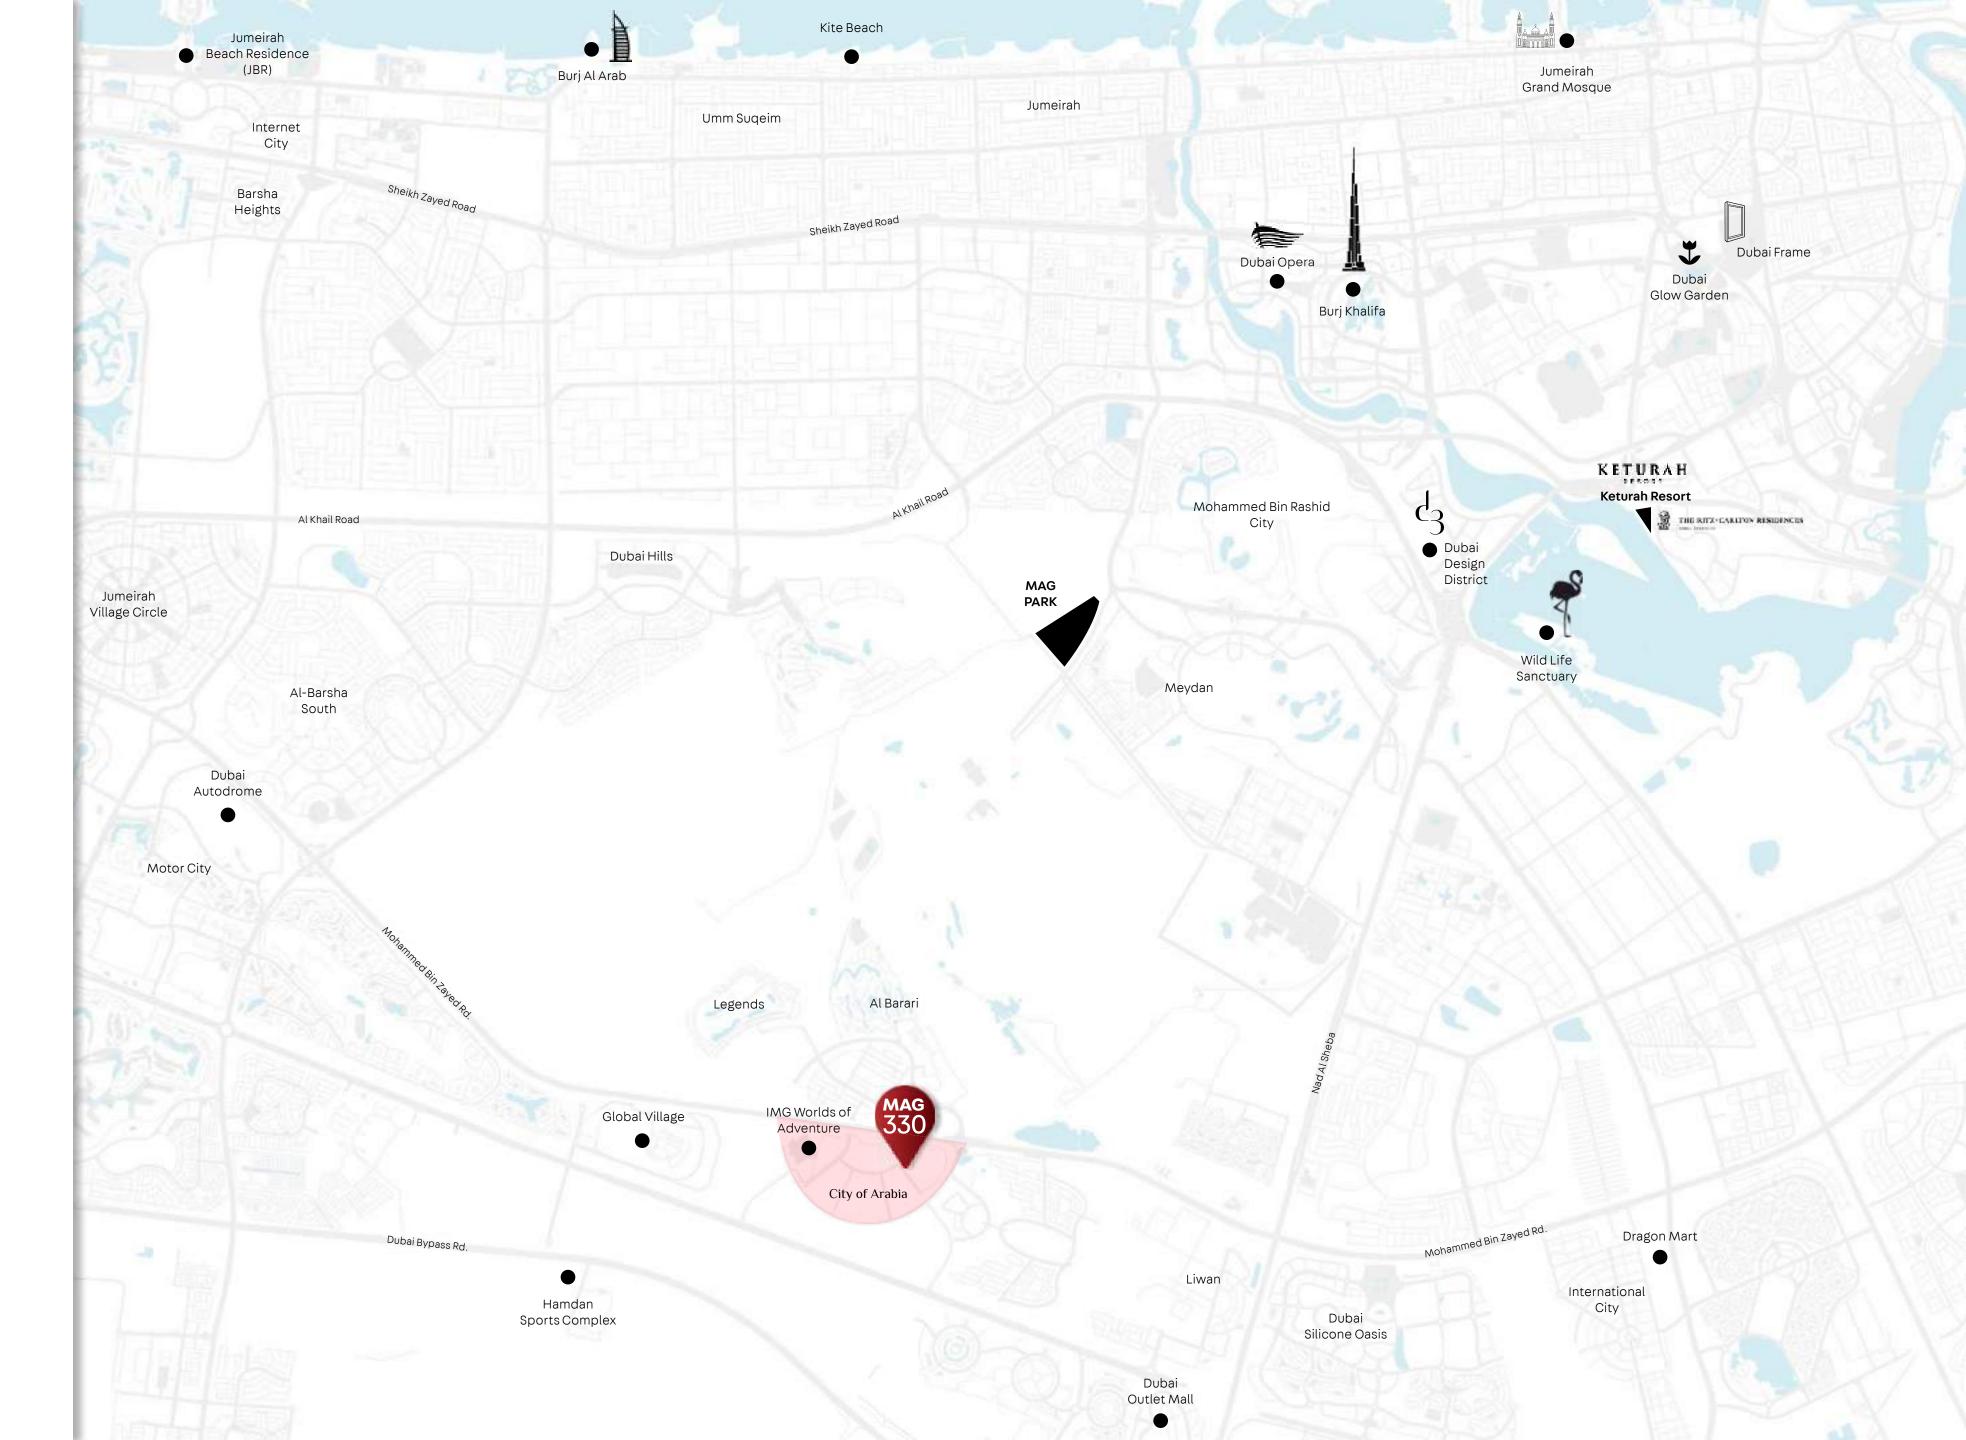

### YOUR NEIGHBORHOOD

- IMG: Worlds of Adventure (6 min.)
- Global Village (9 min.)
- Hamdan Sports Complex (12 min.)
- Dubai Outlet Mall (15 min.)
- International City/Dragon Mart (19 min.)
- Dubai Autodrome (8 min.)
- The Park by MAG (10 min.)
- Wildlife Sanctuary (11 min.)
- Keturah Resort (7 min.)
- Dubai Design District (7 min.)
- Dubai Int. Airport DXB (45 min.)

## **EVERYDAY CONNECTIONS**

#### Education

- » GEMS Winchester School
- » Dunecrest American School

#### Sports

- » Redline Padel Club Albarari
- » AlBarari Cycling Track
- » Wadi Degla Sports Club
- » Plation Equestrian & Polo Club
- » Hamdan Sport complex

#### **Golf Courses**

- » Jumeirah Golf Estate Club House
- » Trump International Golf Club

#### Healthcare

- » Mediclinic Parkview Hospital
- » American Hospital Nad Al Sheba
- » King's College Hospital London

#### Lisure

- » IMG Worlds of Adventure
- » Lost Valley Theme Park
- » Global Village
- » Dubai Autodrome
- » Dubai Safari Park

#### Retail

- » Dubai Hills Mall
- » Downtown Dubai

#### Hospitality

- » Park Inn by Radisson, Dubai, Motor City
- » Al Habtoor Polo Resort
- » Radisson RED Hotel, Dubai, Silicon Oasis

IMG Worlds of Adventure is part of City of Arabia and Dubai's first mega theme park. Featuring adrenaline-pumping rides and attractions based on popular Cartoon Network characters, iconic MARVEL Super Heroes and hair-raising dinosaurs. Open all year round in an indoor, temperature-controlled environment, IMG Worlds of Adventure promises visitors four epic adventure zones full of fun.