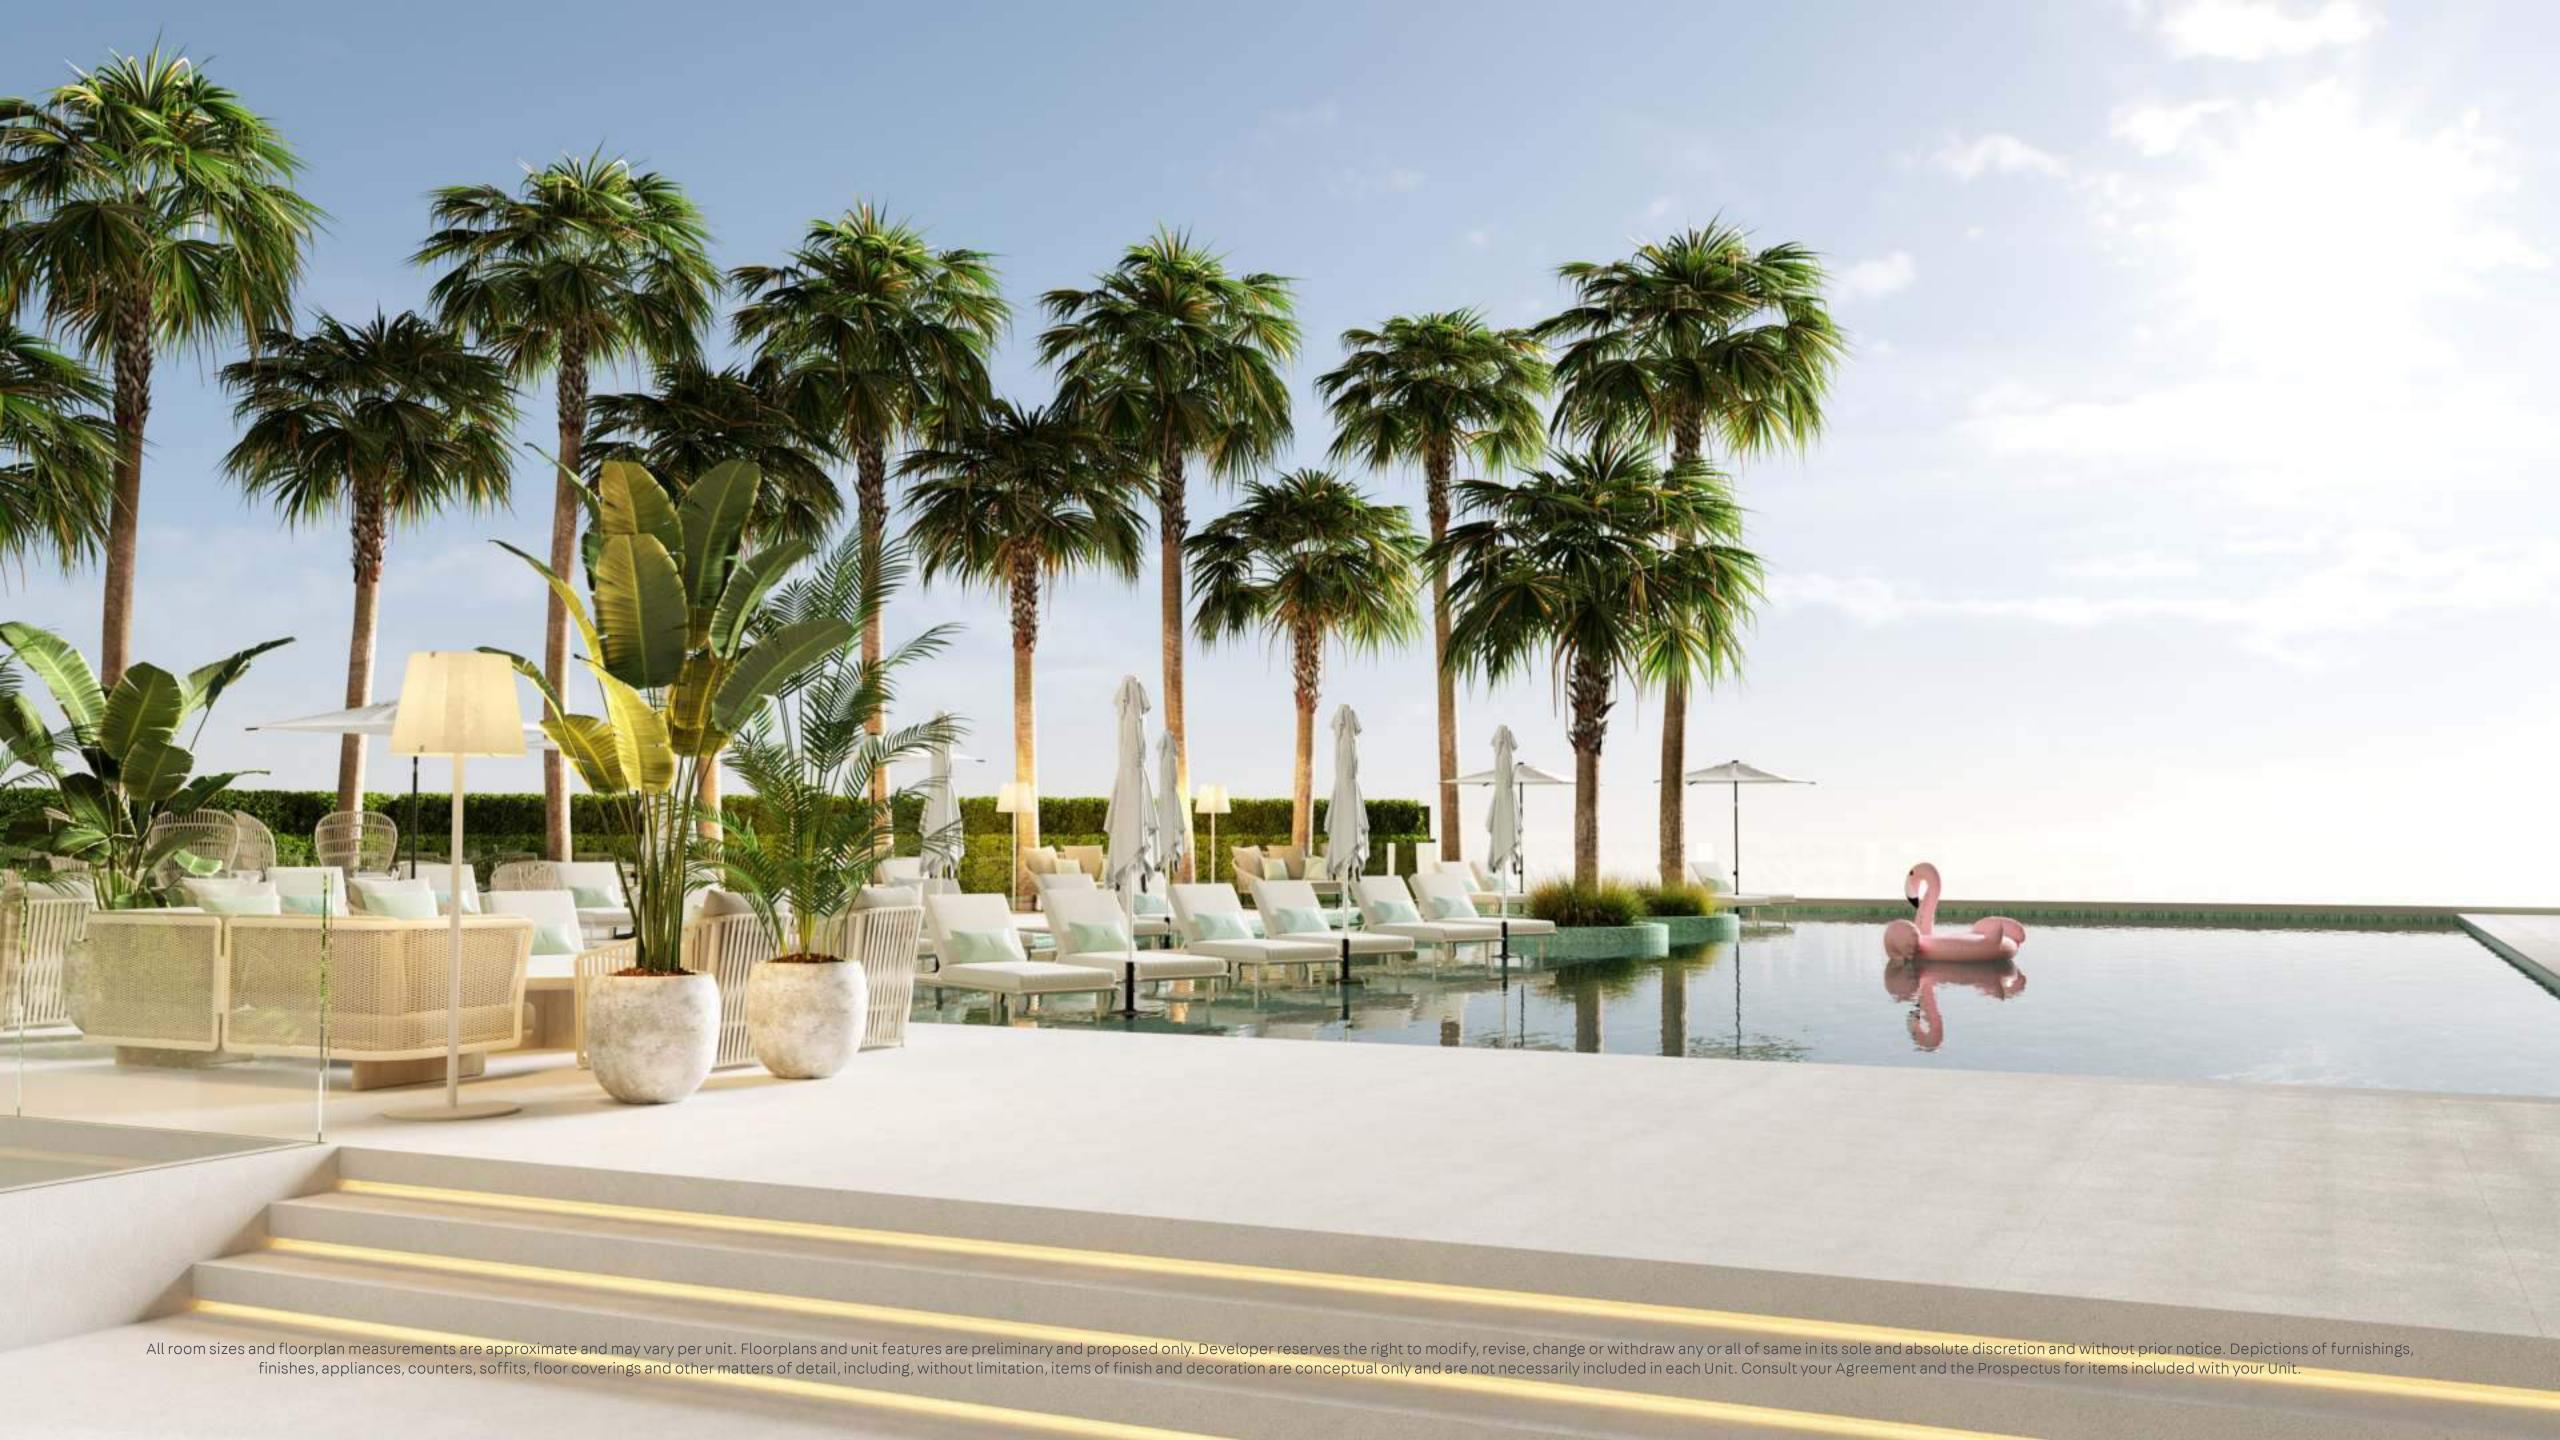

## THE LEISURE LIFE

One of the most important elements of any project is its ability to sustain both the living and the leisure requirements of its residents. At MAG 330 the podium terrace has been designed with some of the most interesting and unique recreational features. These include a 162 sq. m. kids play area, a 570 sq. m. health club with sauna, steam and jacuzzi facilities, and a 355 sq. m. swimming pool.

#### **HEALTH CLUB**

A full dedicated floor on the 6<sup>th</sup> story

SWIMMING POOL

KIDS AREA

SKYLOUNGE

YOGA ROOM

RELAXATION ROOM