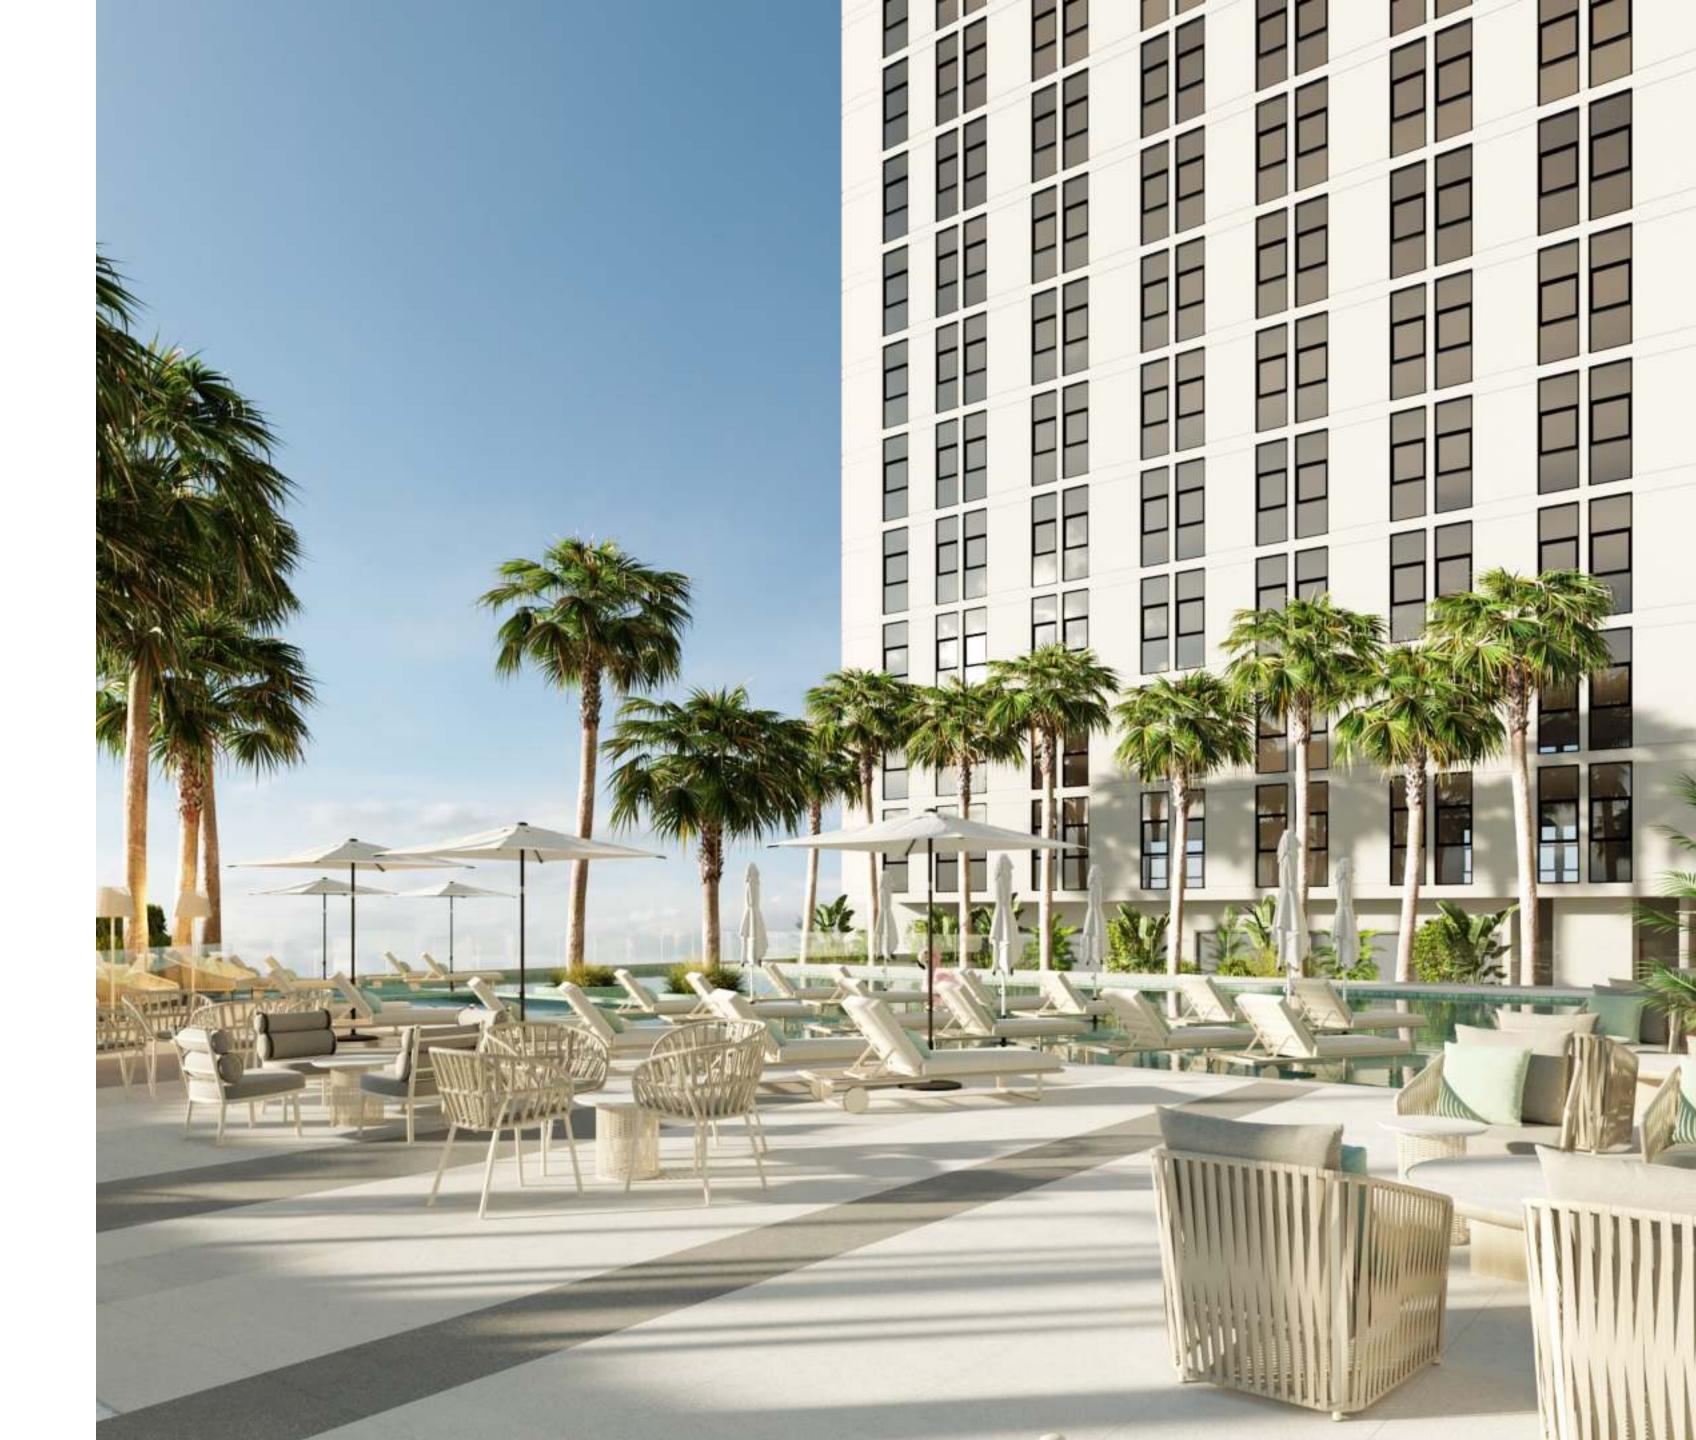

## THE LEISURE LIFE

One of the most important elements of any project is its ability to sustain both the living and the leisure requirements of its residents. At MAG 330 the podium terrace has been designed with some of the most interesting and unique recreational features. These include a 162 sq. m. kids play area, a 570 sq. m. health club with sauna, steam and jacuzzi facilities, and a 355 sq. m. swimming pool.

#### **HEALTH CLUB**

A full dedicated floor on the 6<sup>th</sup> story

SWIMMING POOL

KIDS AREA

SKYLOUNGE

YOGA ROOM

RELAXATION ROOM