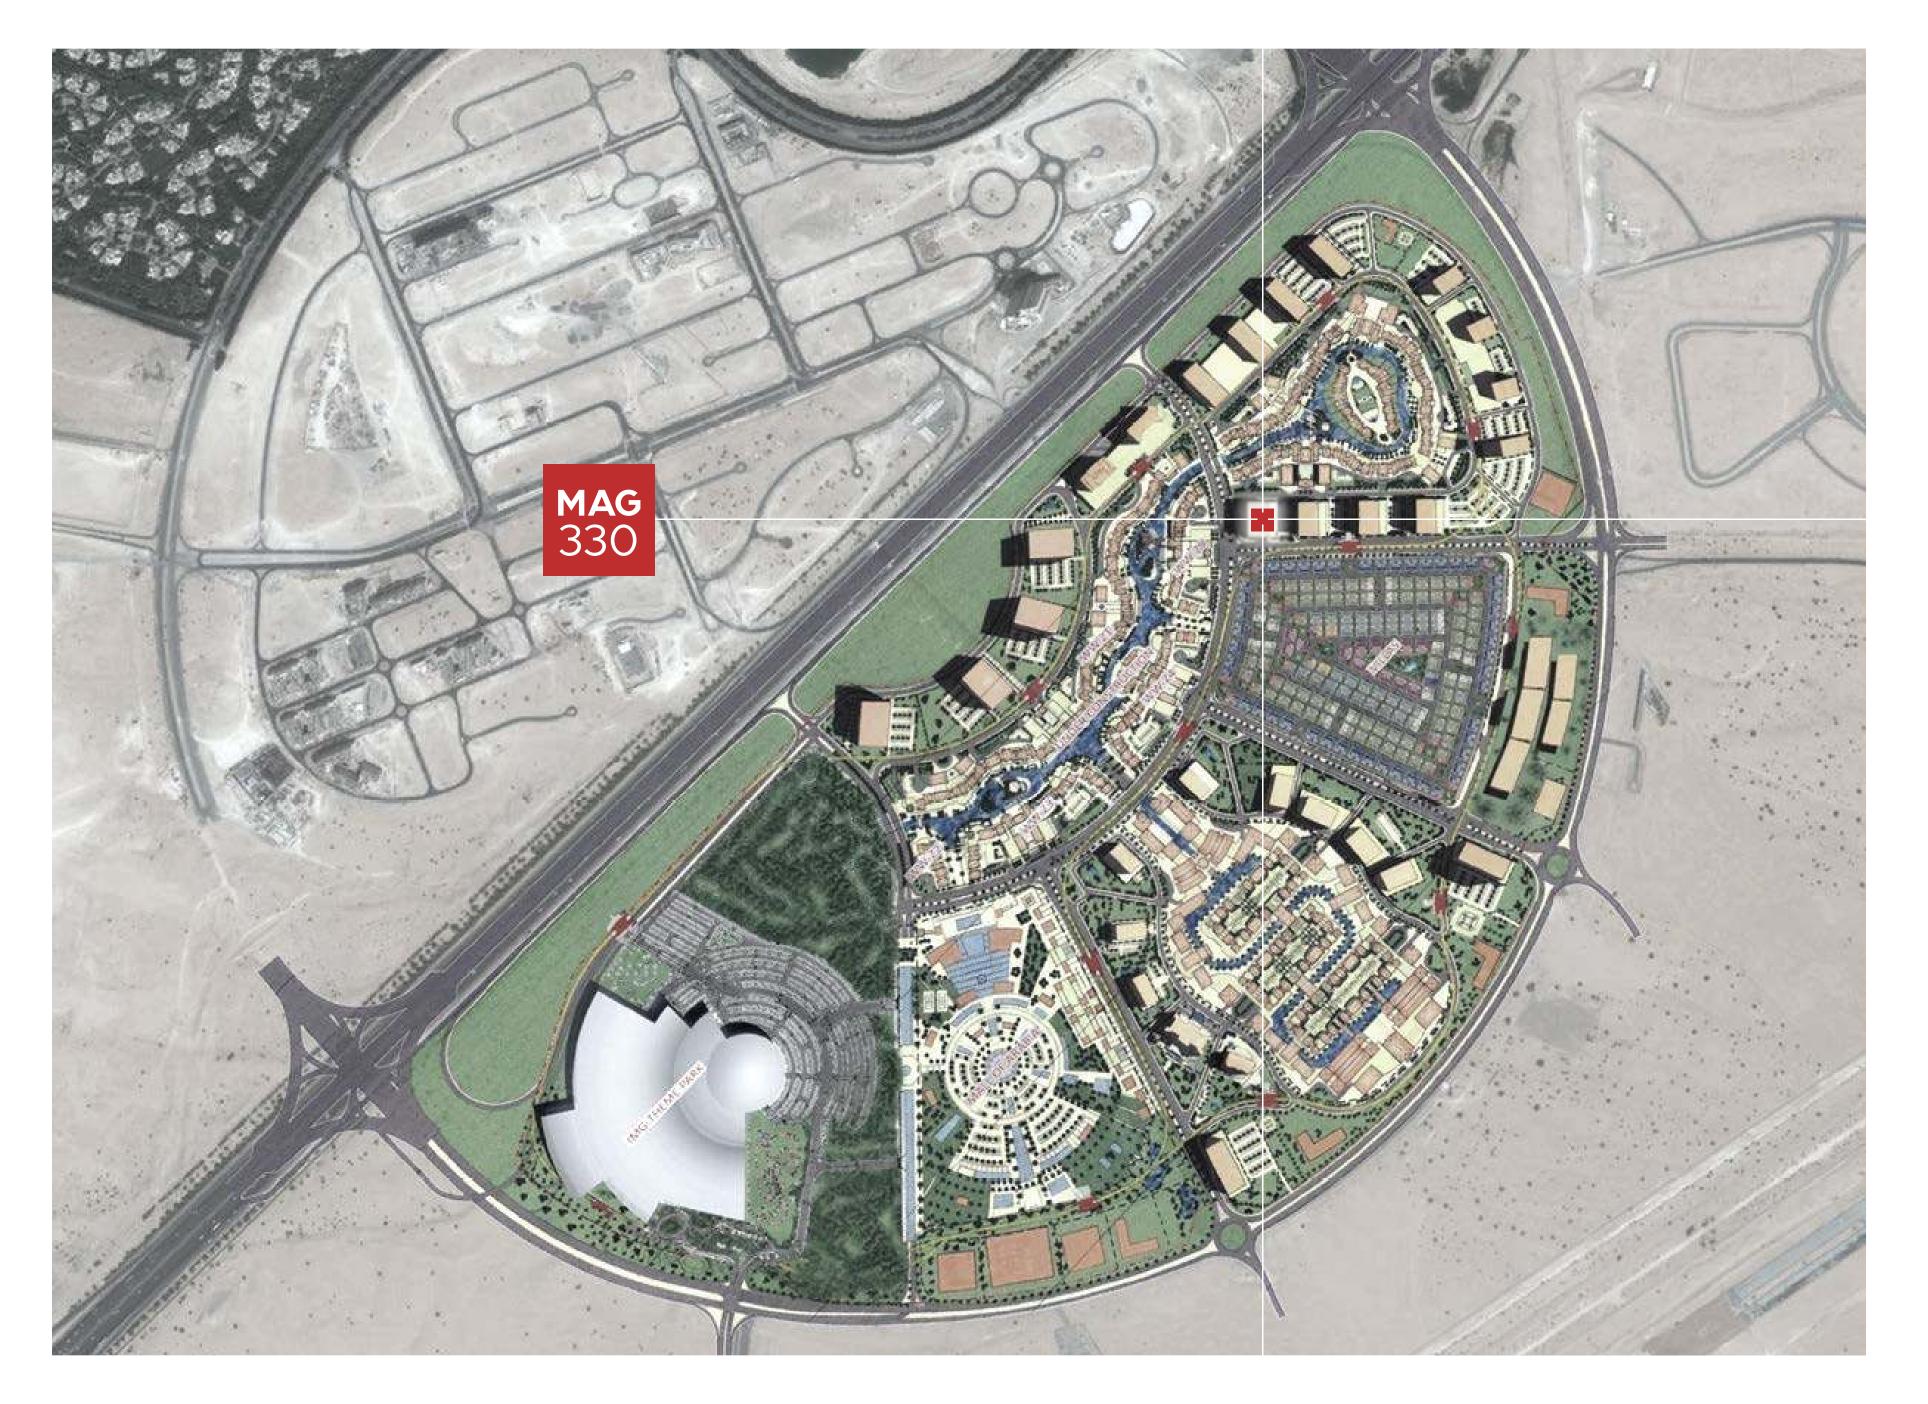

#### **MASTER-PLAN**

AT-A-GLANCE

The master plan for City of Arabia employs a fan-shaped layout. This mixed-use development will occupy more than 185 hectares of land, with the northern midpoint of the site along Emirates Road, giving residents quick access to iconic destinations within Dubai. With only 20 minutes to Dubai Mall, Burj Khalifa and the Museum of the Future, the site is also in close proximity to Dubai Int. Airport which is only 24km away.

City of Arabia was designed as a self-contained urban metropolis that can accommodate 34,000 residents, and will include shopping malls, retail, F&B outlets, as well as commercial and residential towers.

## COMMUNITY LIVING

City of Arabia will become a key destination and urban community within the new Dubai. The project will feature the Mall of Arabia, one of the world's largest shopping malls, IMG Worlds of Adventure theme park; and many other amenities along with its commercial and residential buildings.

MAG 330 offers comfortable living spaces at the heart of this development, with all amenities just a few min. away. The many world-class attractions are supported by a variety of business and administrative offices, schools and clinics, as well as retail and children's recreational areas.