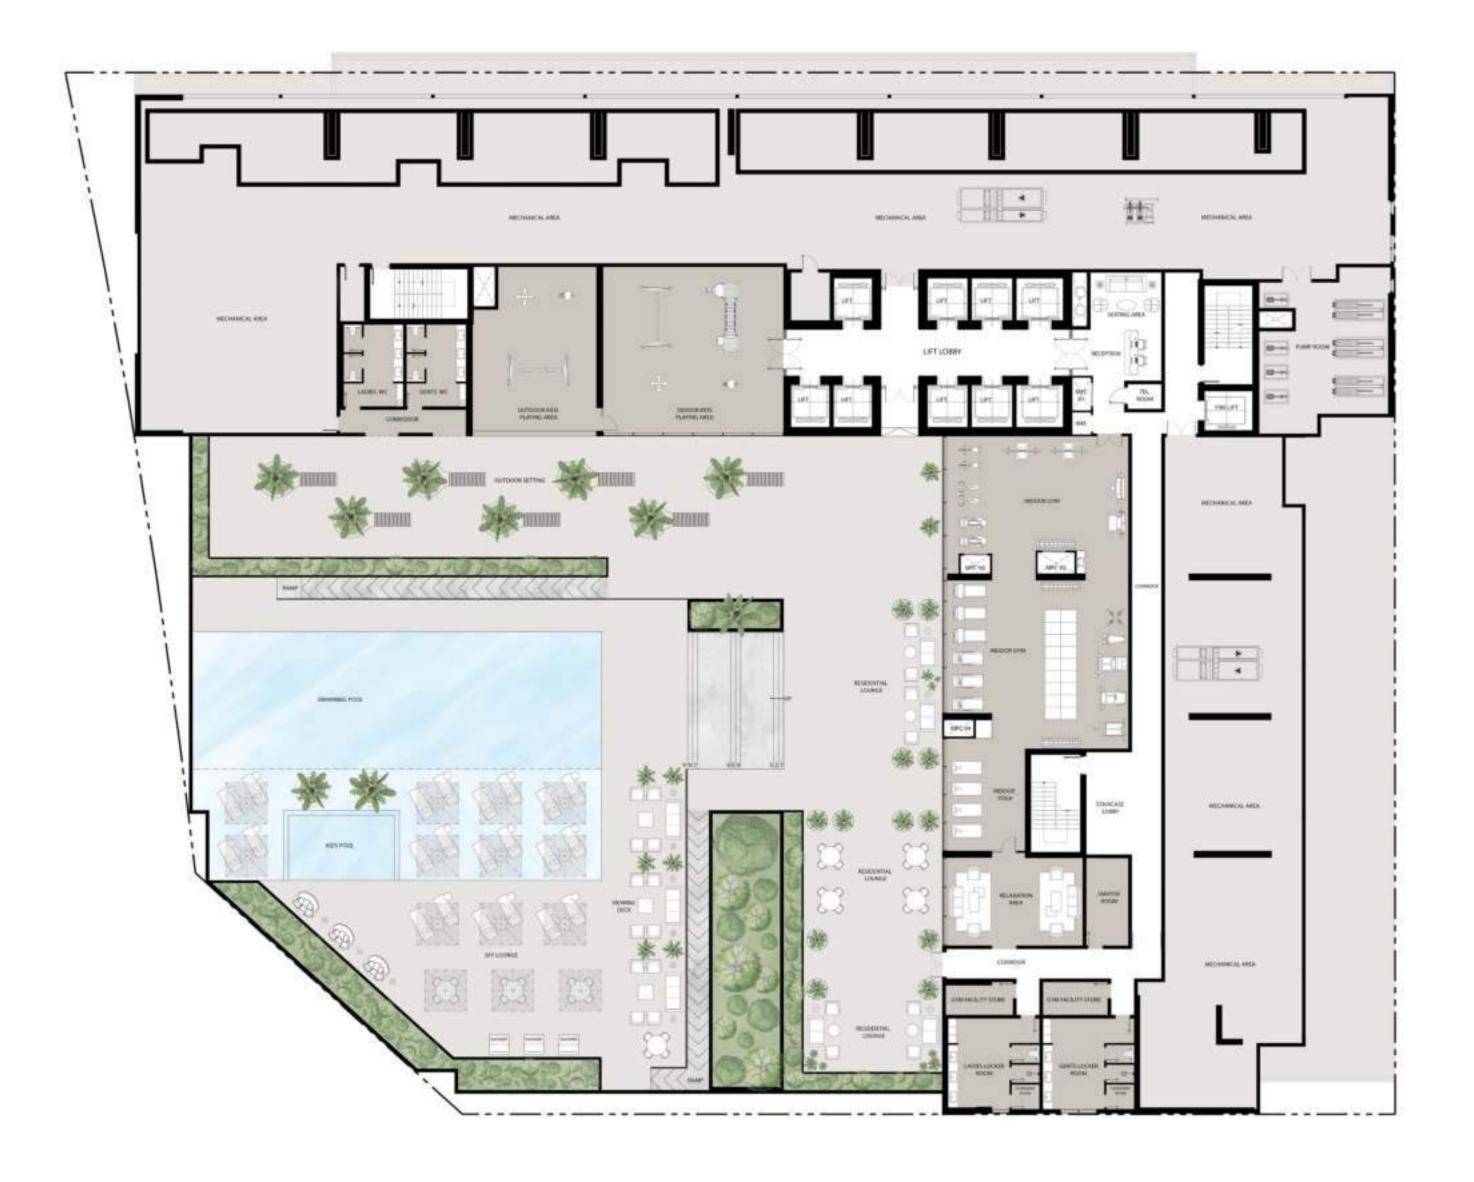

## A DESIGN FOR LIFE

MAG330's interior architecture and design boasts savvy and dynamic living spaces with modern and upscale interiors. The lobby welcomes residents with a spacious entrance area. Distributed as Ground Floor + 5 Podium levels, a full floor health club on the 6th floor and 23 Typical Floors.

## THE LEISURE LIFE

One of the most important elements of any project is its ability to sustain both the living and the leisure requirements of its residents. At MAG 330 the podium terrace has been designed with some of the most interesting and unique recreational features. These include a 162 sq. m. kids play area, a 570 sq. m. health club with sauna, steam and jacuzzi facilities, and a 355 sq. m. swimming pool.

#### **HEALTH CLUB**

A full dedicated floor on the 6<sup>th</sup> story

SWIMMING POOL

KIDS AREA

SKYLOUNGE

YOGA ROOM

RELAXATION ROOM