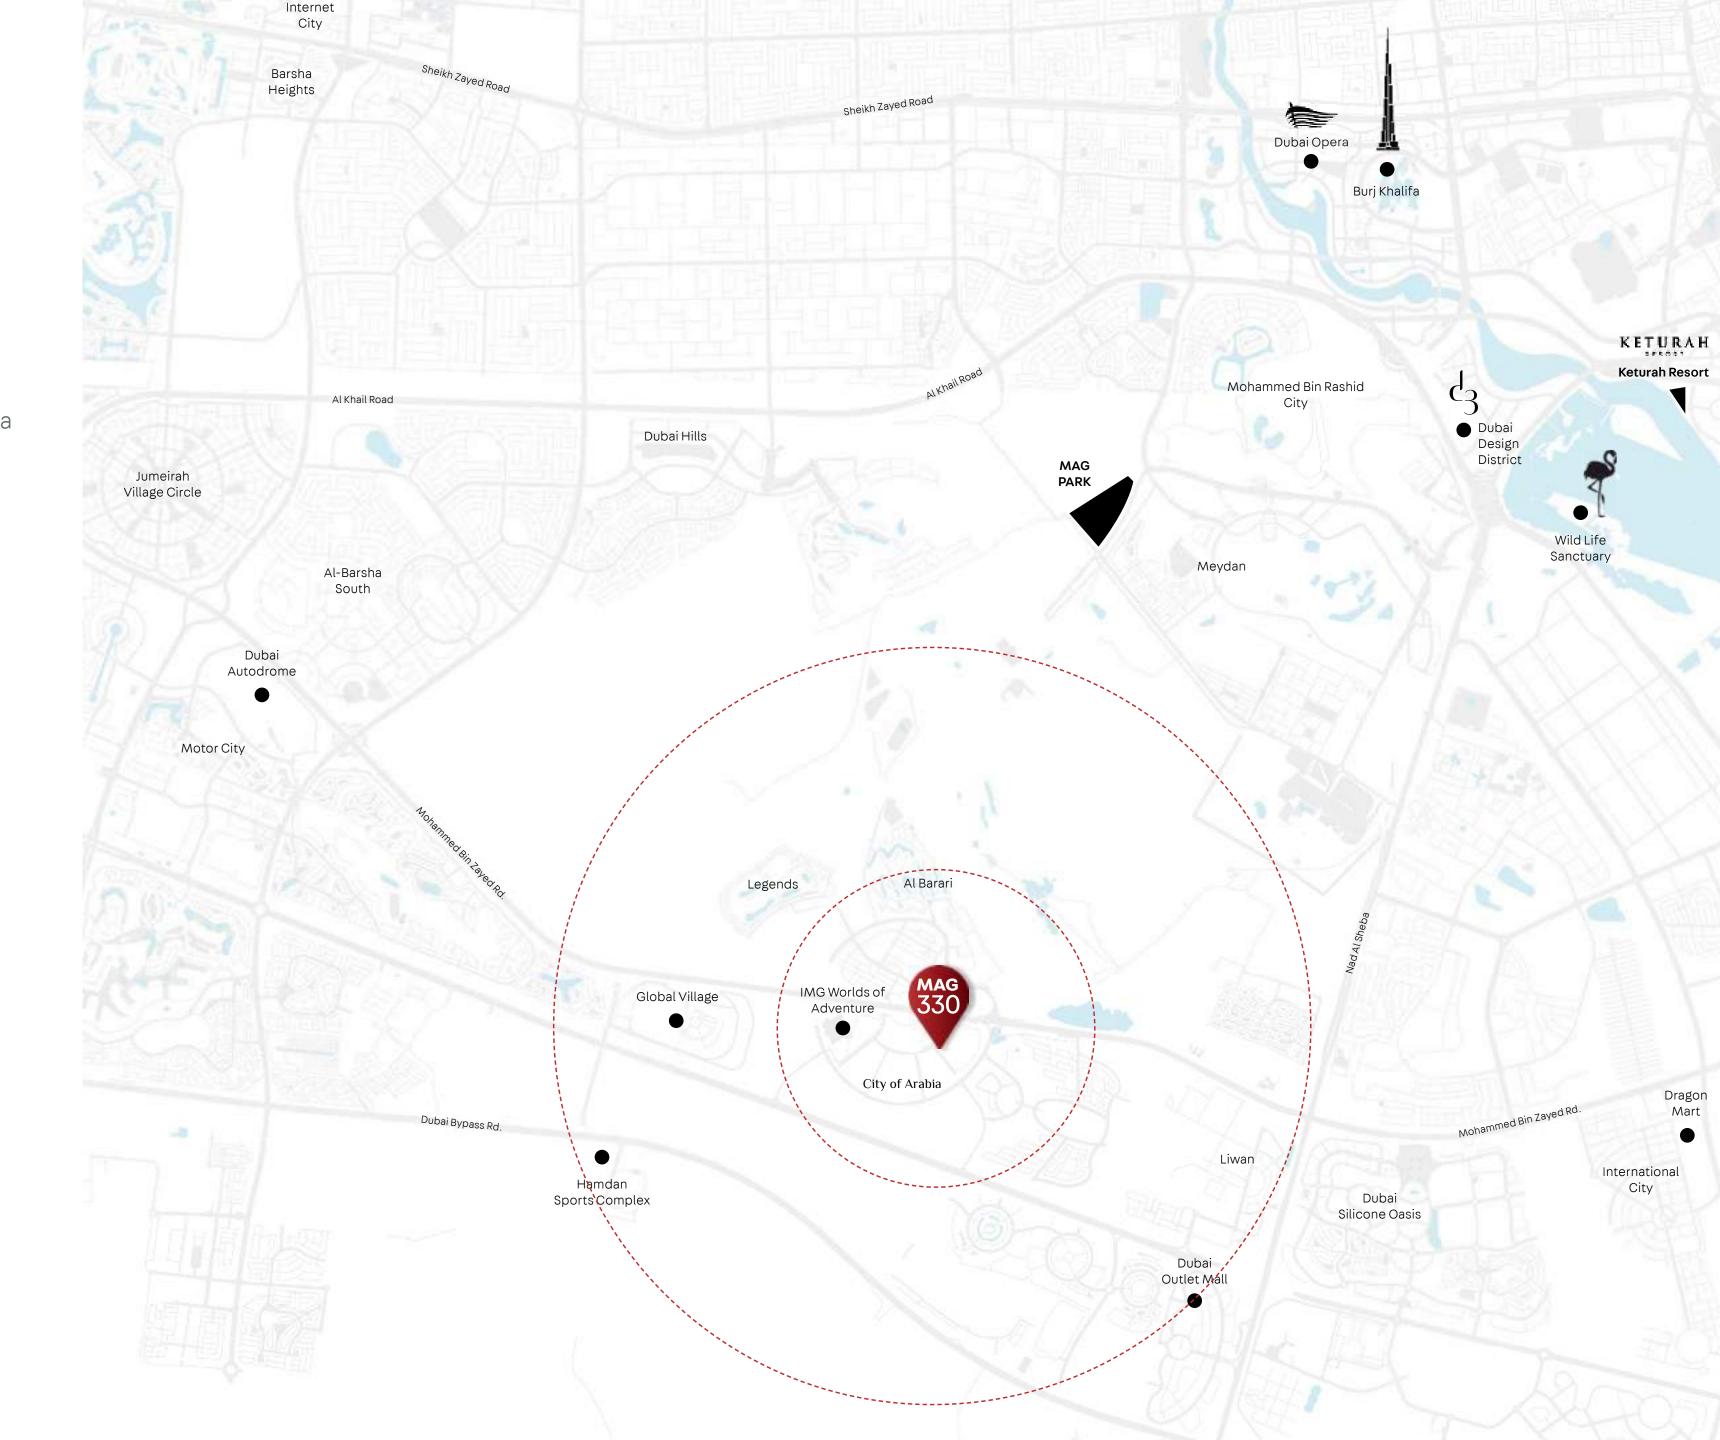

#### **MASTER-PLAN**

AT-A-GLANCE

The master plan for City of Arabia employs a fan-shaped layout. This mixed-use development will occupy more than 185 hectares of land, with the northern midpoint of the site along Emirates Road, giving residents quick access to iconic destinations within Dubai. With only 20 minutes to Dubai Mall, Burj Khalifa and the Museum of the Future, the site is also in close proximity to Dubai Int. Airport which is only 24km away.

### YOUR NEIGHBORHOOD

- IMG: Worlds of Adventure (6 min.)
- Global Village (9 min.)
- Hamdan Sports Complex (12 min.)
- Dubai Outlet Mall (15 min.)
- International City/Dragon Mart (19 min.)
- Dubai Autodrome (8 min.)
- The Park by MAG (10 min.)
- Wildlife Sanctuary (11 min.)
- Keturah Resort (7 min.)
- Dubai Design District (7 min.)
- Dubai Int. Airport DXB (45 min.)

## COMMUNITY LIVING

City of Arabia will become a key destination and urban community within the new Dubai. The project will feature the Mall of Arabia, one of the world's largest shopping malls, IMG Worlds of Adventure theme park; and many other amenities along with its commercial and residential buildings.

MAG 330 offers comfortable living spaces at the heart of this development, with all amenities just a few min. away. The many world-class attractions are supported by a variety of business and administrative offices, schools and clinics, as well as retail and children's recreational areas.