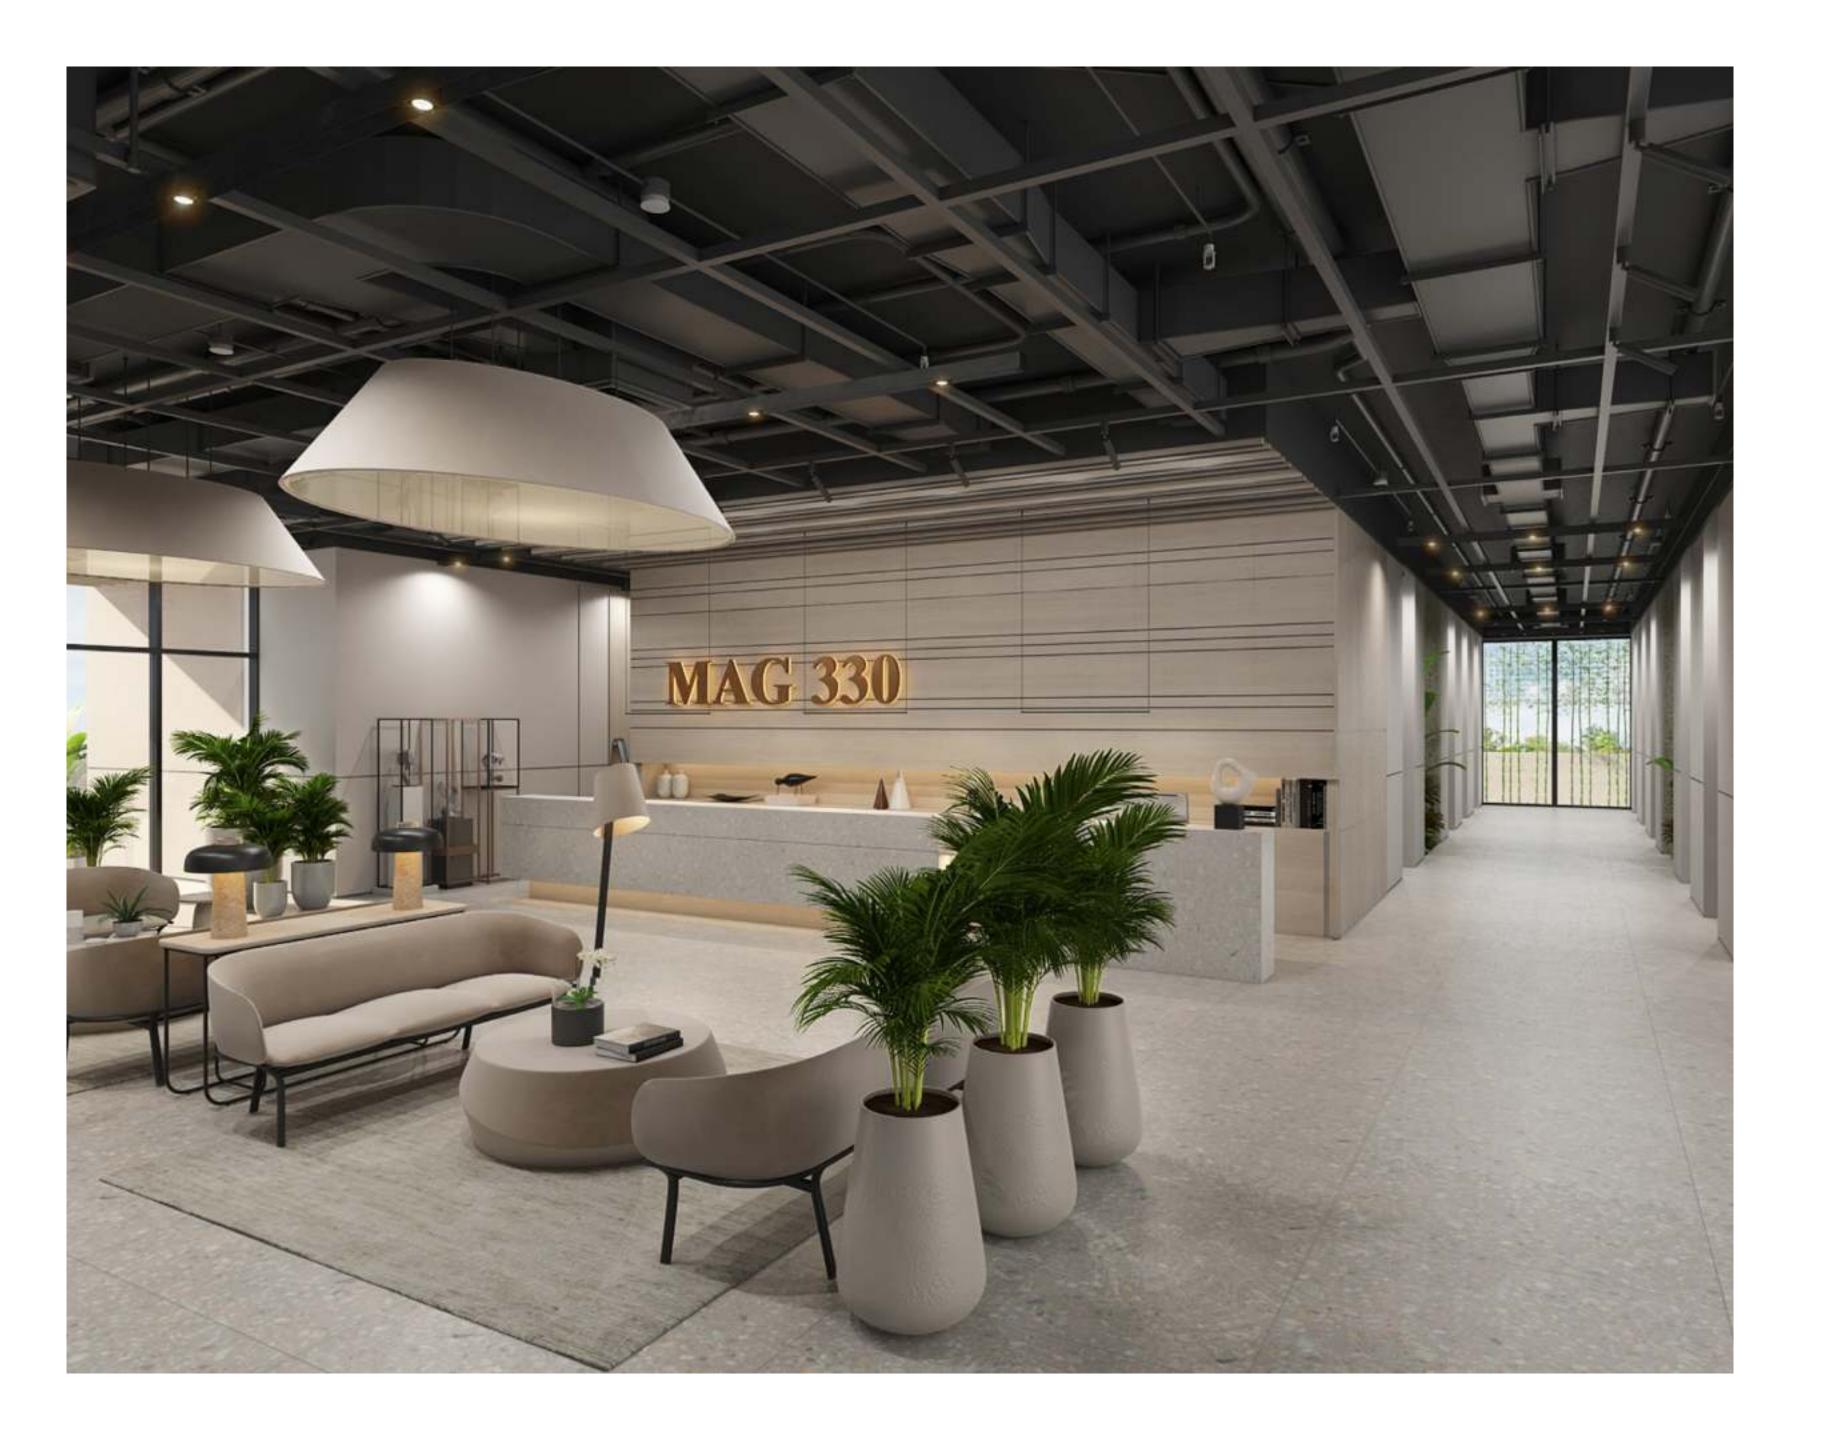

## A DESIGN FOR LIFE

MAG330's interior architecture and design boasts savvy and dynamic living spaces with modern and upscale interiors. The lobby welcomes residents with a spacious entrance area. Distributed as Ground Floor + 5 Podium levels, a full floor health club on the 6th floor and 23 Typical Floors.

The spacious studio, one and two bedroom apartments offer high-end living standards complemented with the finest finishes in all rooms as well as the kitchens and bathrooms. This ensures that MAG 330's apartments are exactly what they are meant to be: designed for life.