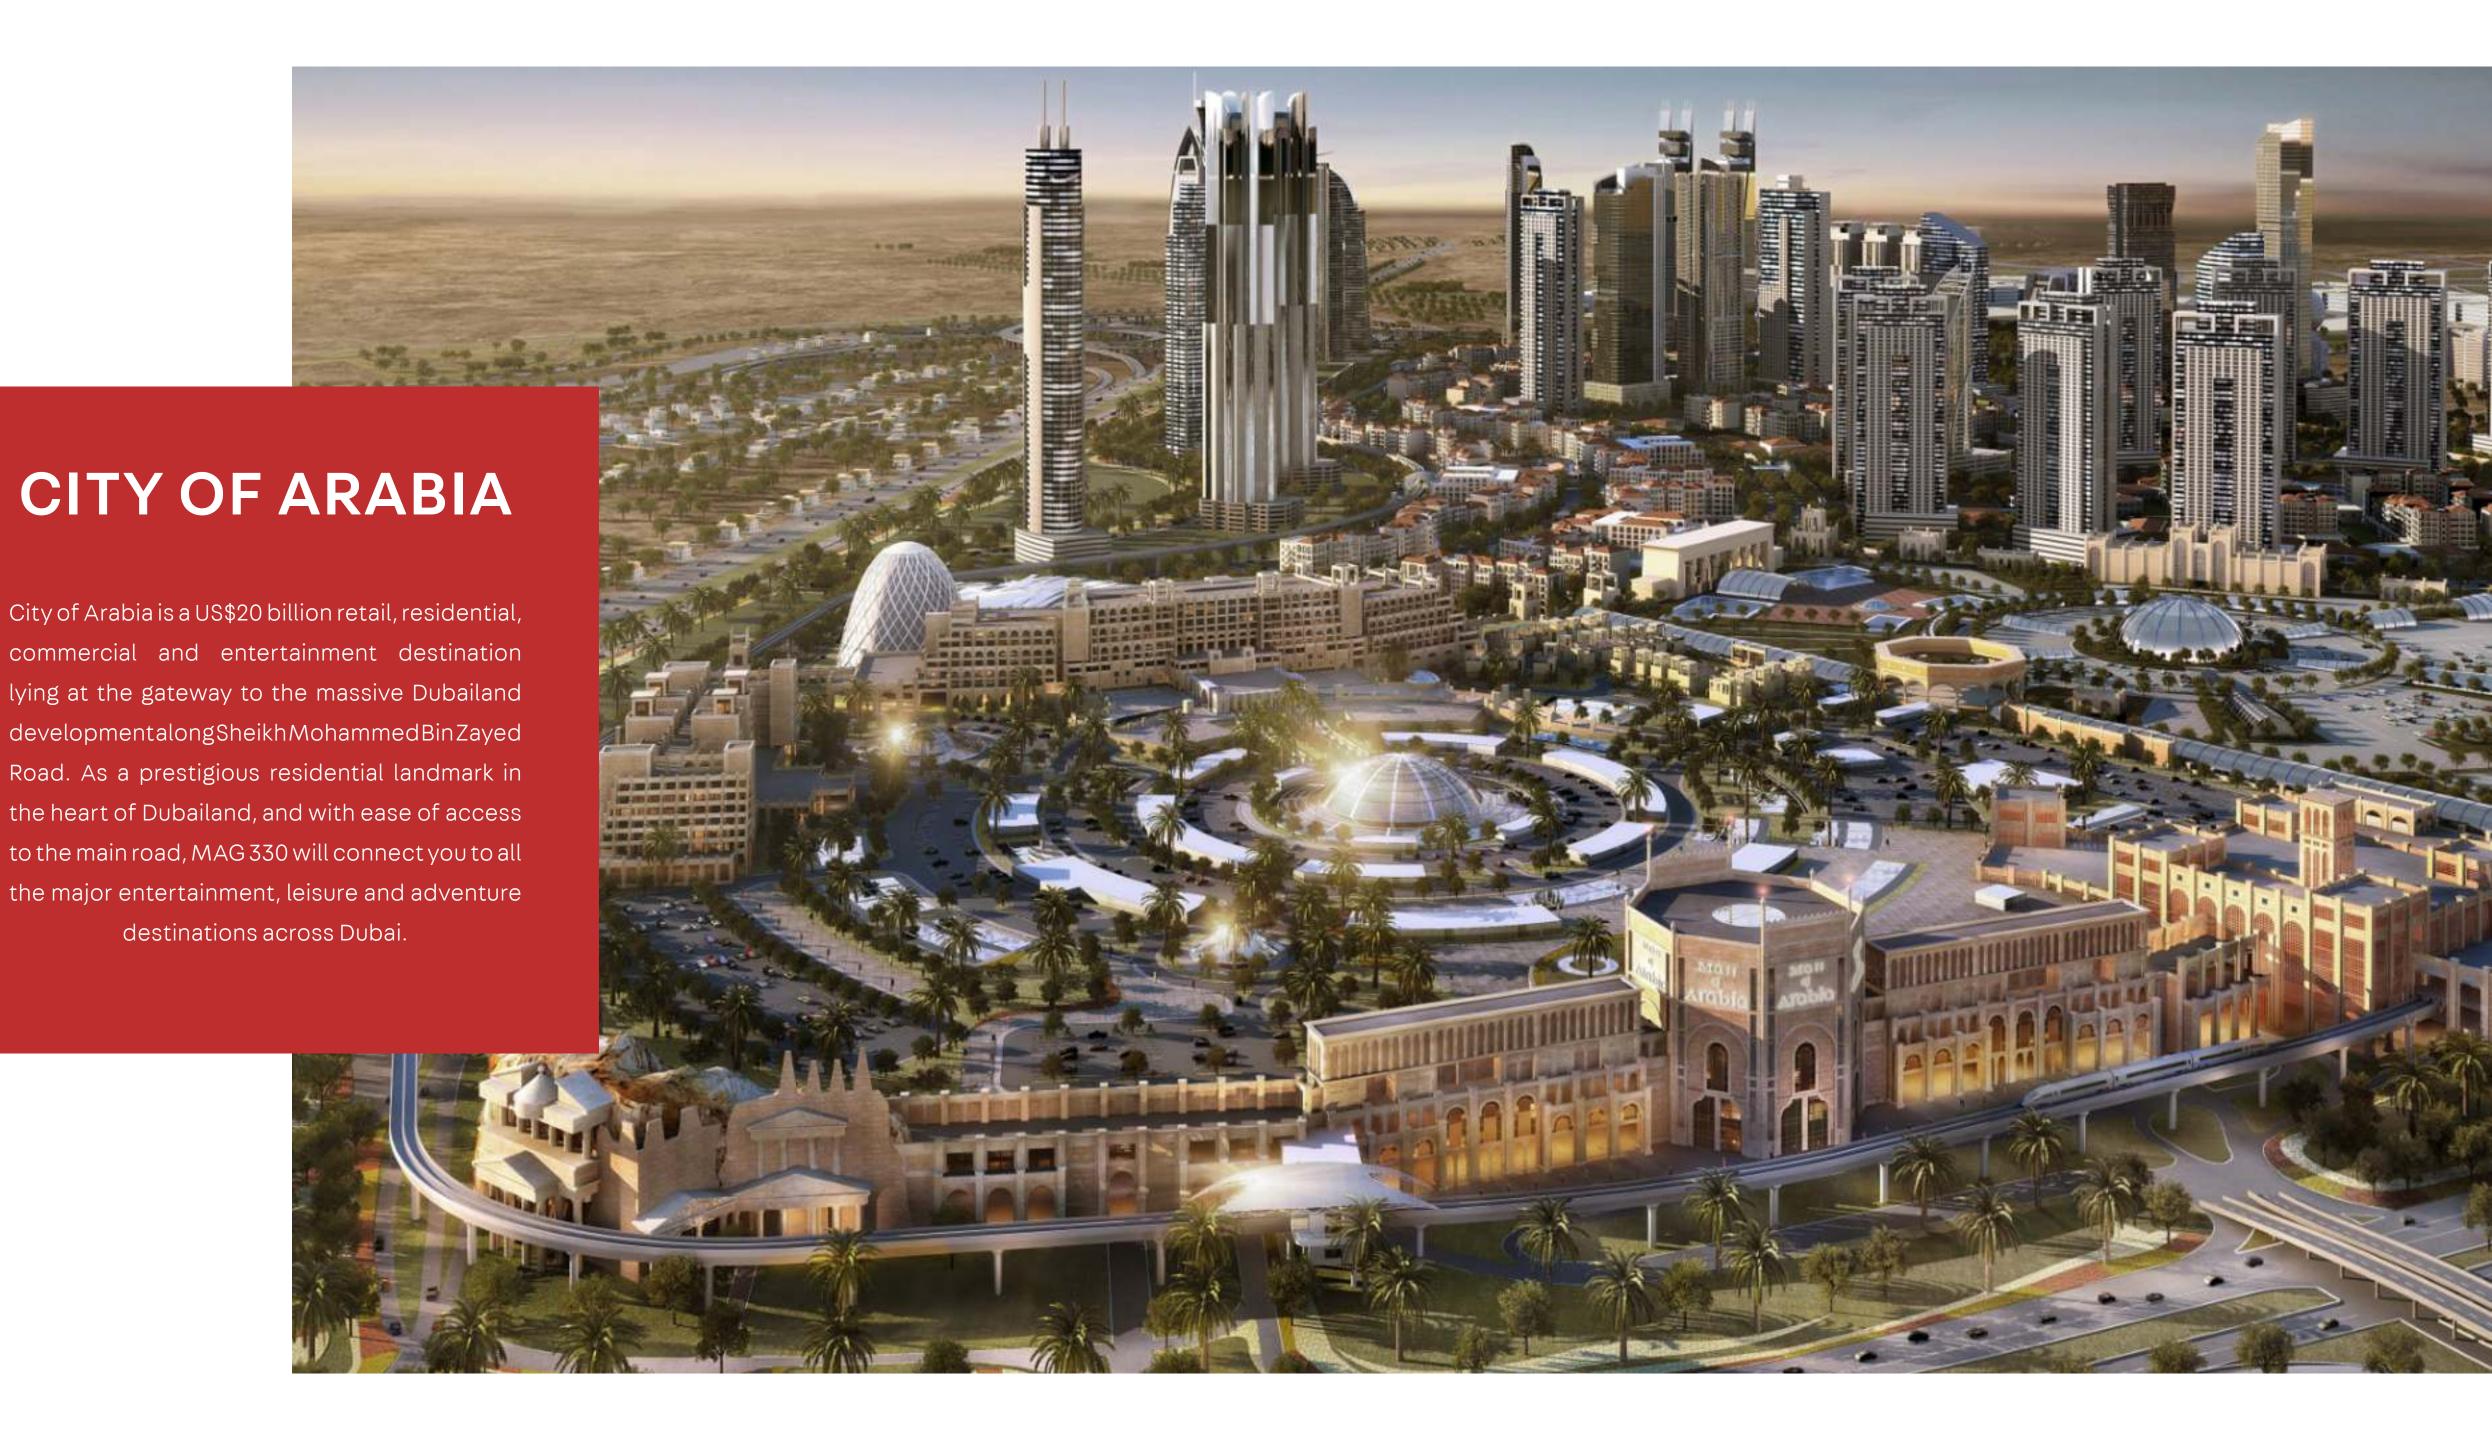

#### **MASTER-PLAN**

AT-A-GLANCE

The master plan for City of Arabia employs a fan-shaped layout. This mixed-use development will occupy more than 185 hectares of land, with the northern midpoint of the site along Emirates Road, giving residents quick access to iconic destinations within Dubai. With only 20 minutes to Dubai Mall, Burj Khalifa and the Museum of the Future, the site is also in close proximity to Dubai Int. Airport which is only 24km away.

City of Arabia was designed as a self-contained urban metropolis that can accommodate 34,000 residents, and will include shopping malls, retail, F&B outlets, as well as commercial and residential towers.

## COMMUNITY LIVING

City of Arabia will become a key destination and urban community within the new Dubai. The project will feature the Mall of Arabia, one of the world's largest shopping malls, IMG Worlds of Adventure theme park; and many other amenities along with its commercial and residential buildings.

MAG 330 offers comfortable living spaces at the heart of this development, with all amenities just a few min. away. The many world-class attractions are supported by a variety of business and administrative offices, schools and clinics, as well as retail and children's recreational areas.