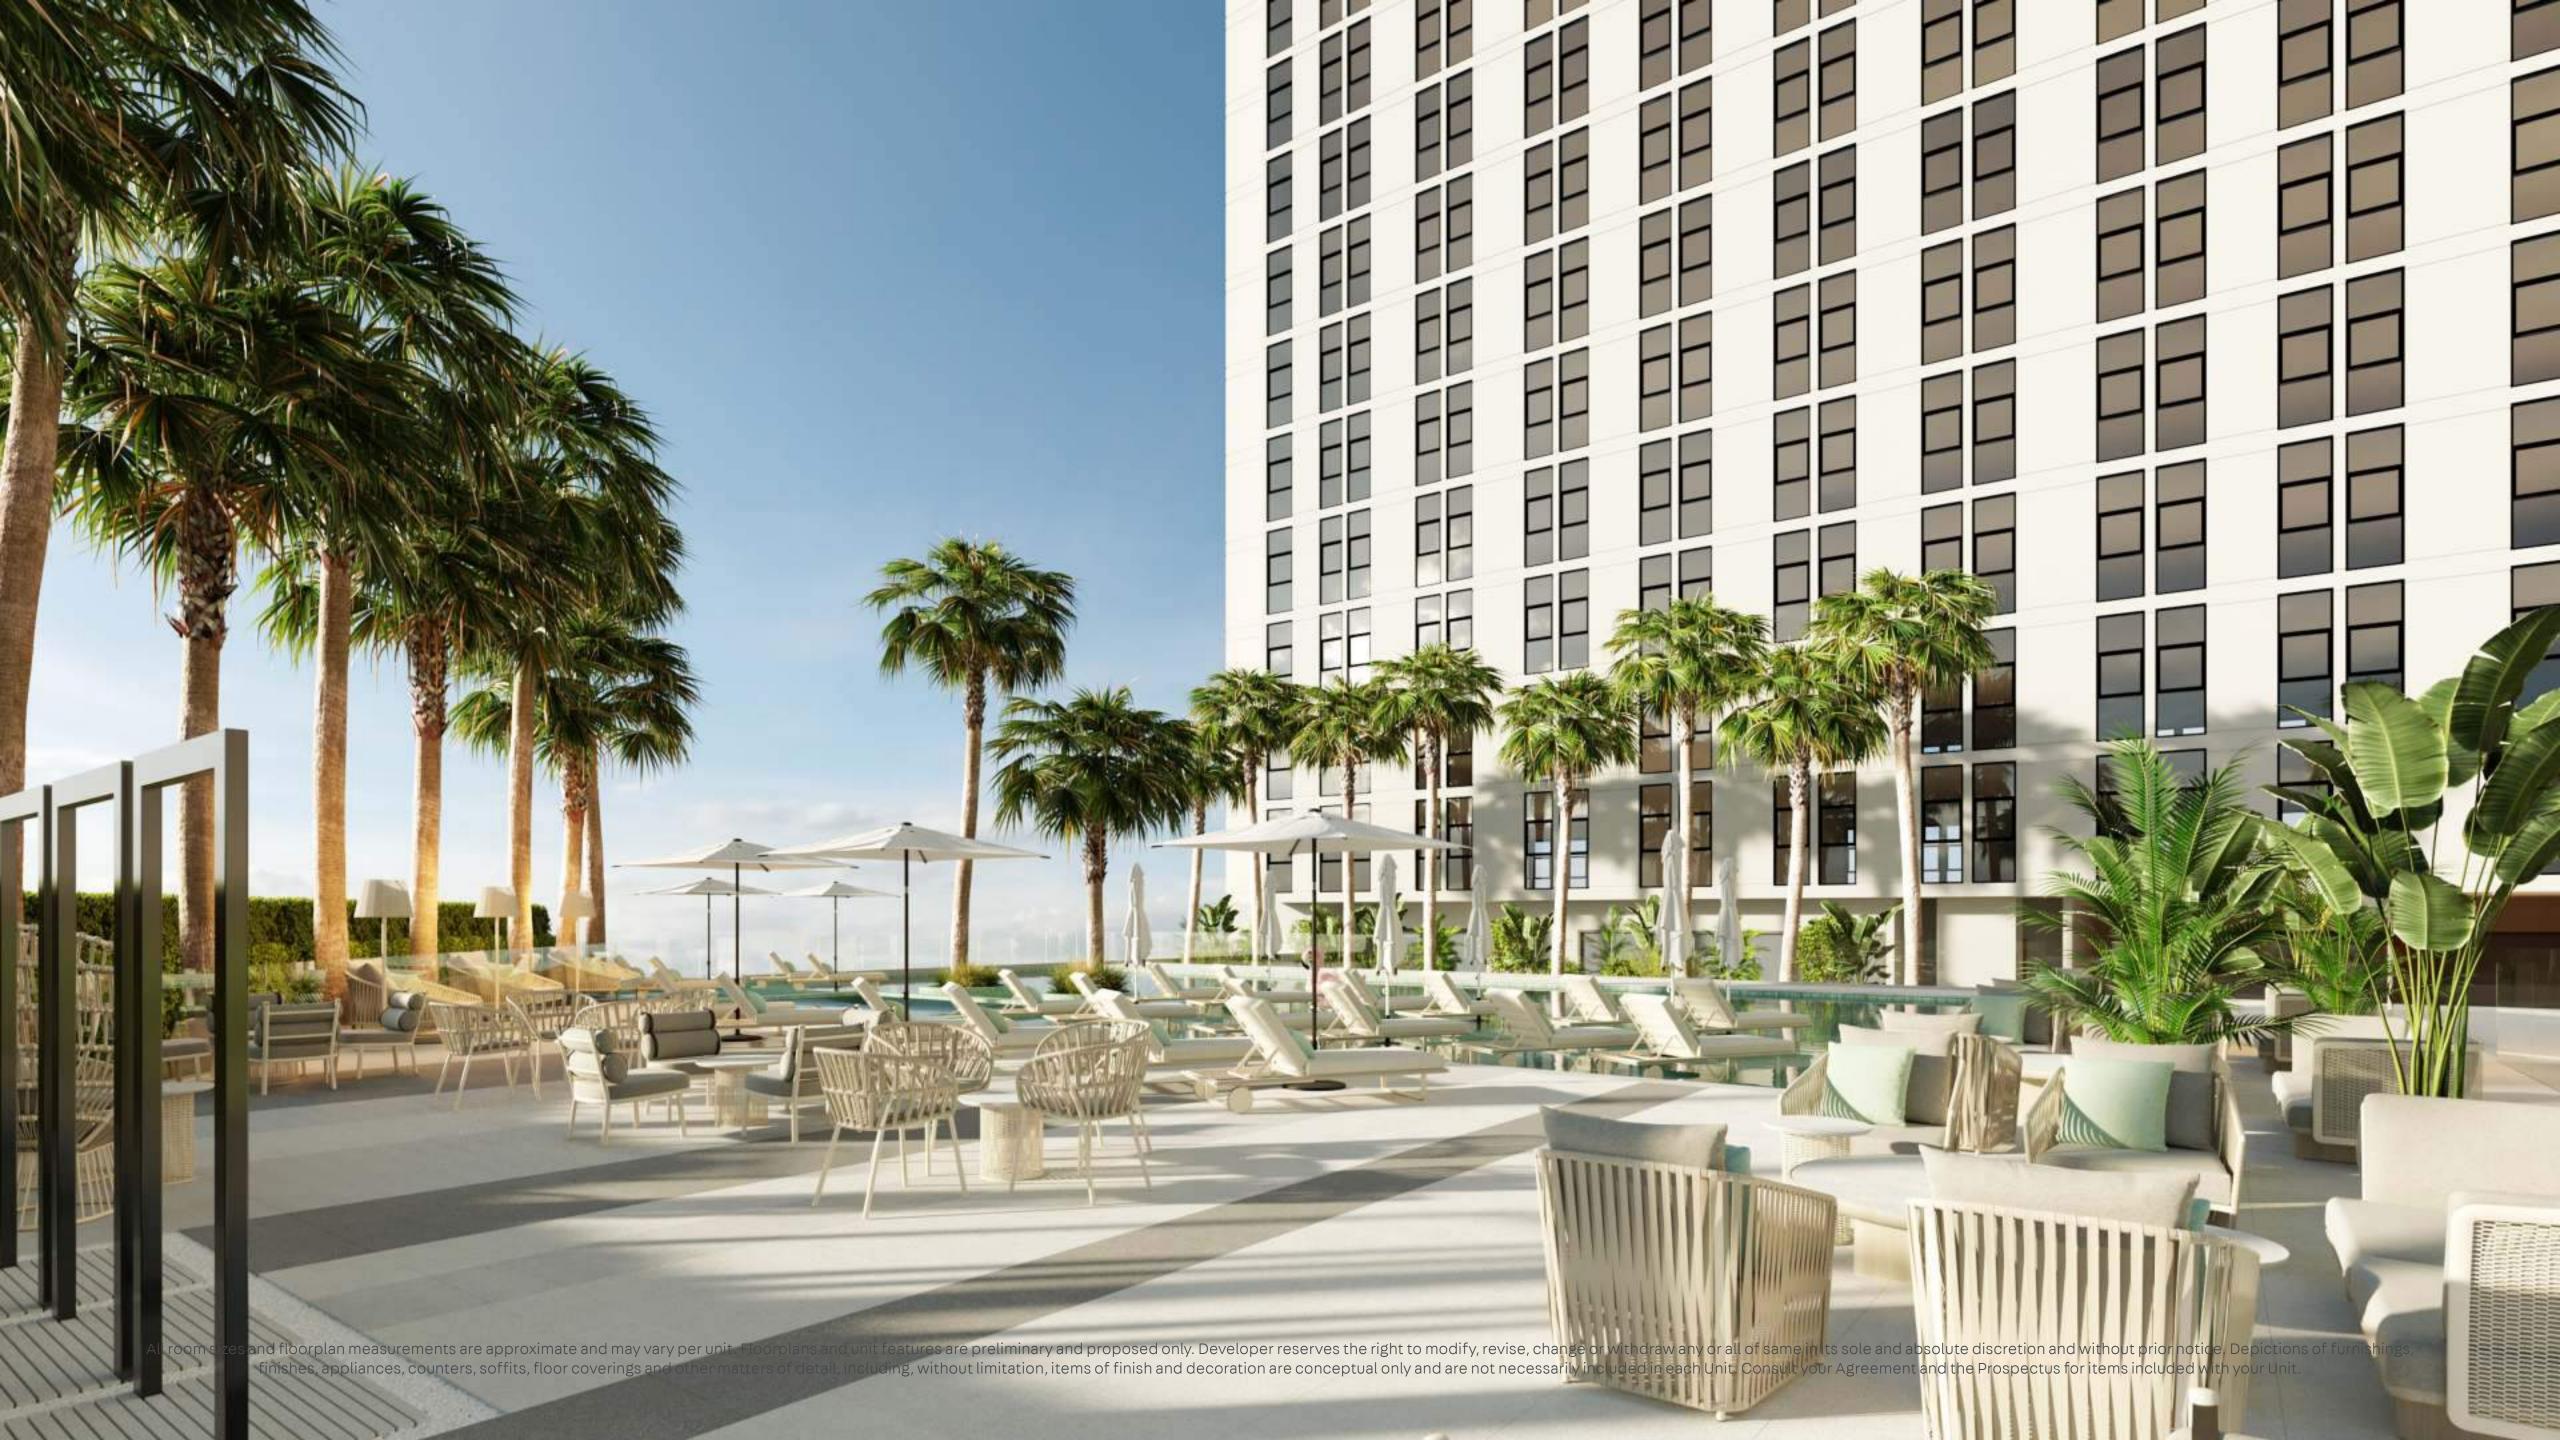

## THE LEISURE LIFE

One of the most important elements of any project is its ability to sustain both the living and the leisure requirements of its residents. At MAG 330 the podium terrace has been designed with some of the most interesting and unique recreational features. These include a 162 sq. m. kids play area, a 570 sq. m. health club with sauna, steam and jacuzzi facilities, and a 355 sq. m. swimming pool.

#### **HEALTH CLUB**

A full dedicated floor on the 6<sup>th</sup> story

SWIMMING POOL

KIDS AREA

SKYLOUNGE

YOGA ROOM

RELAXATION ROOM