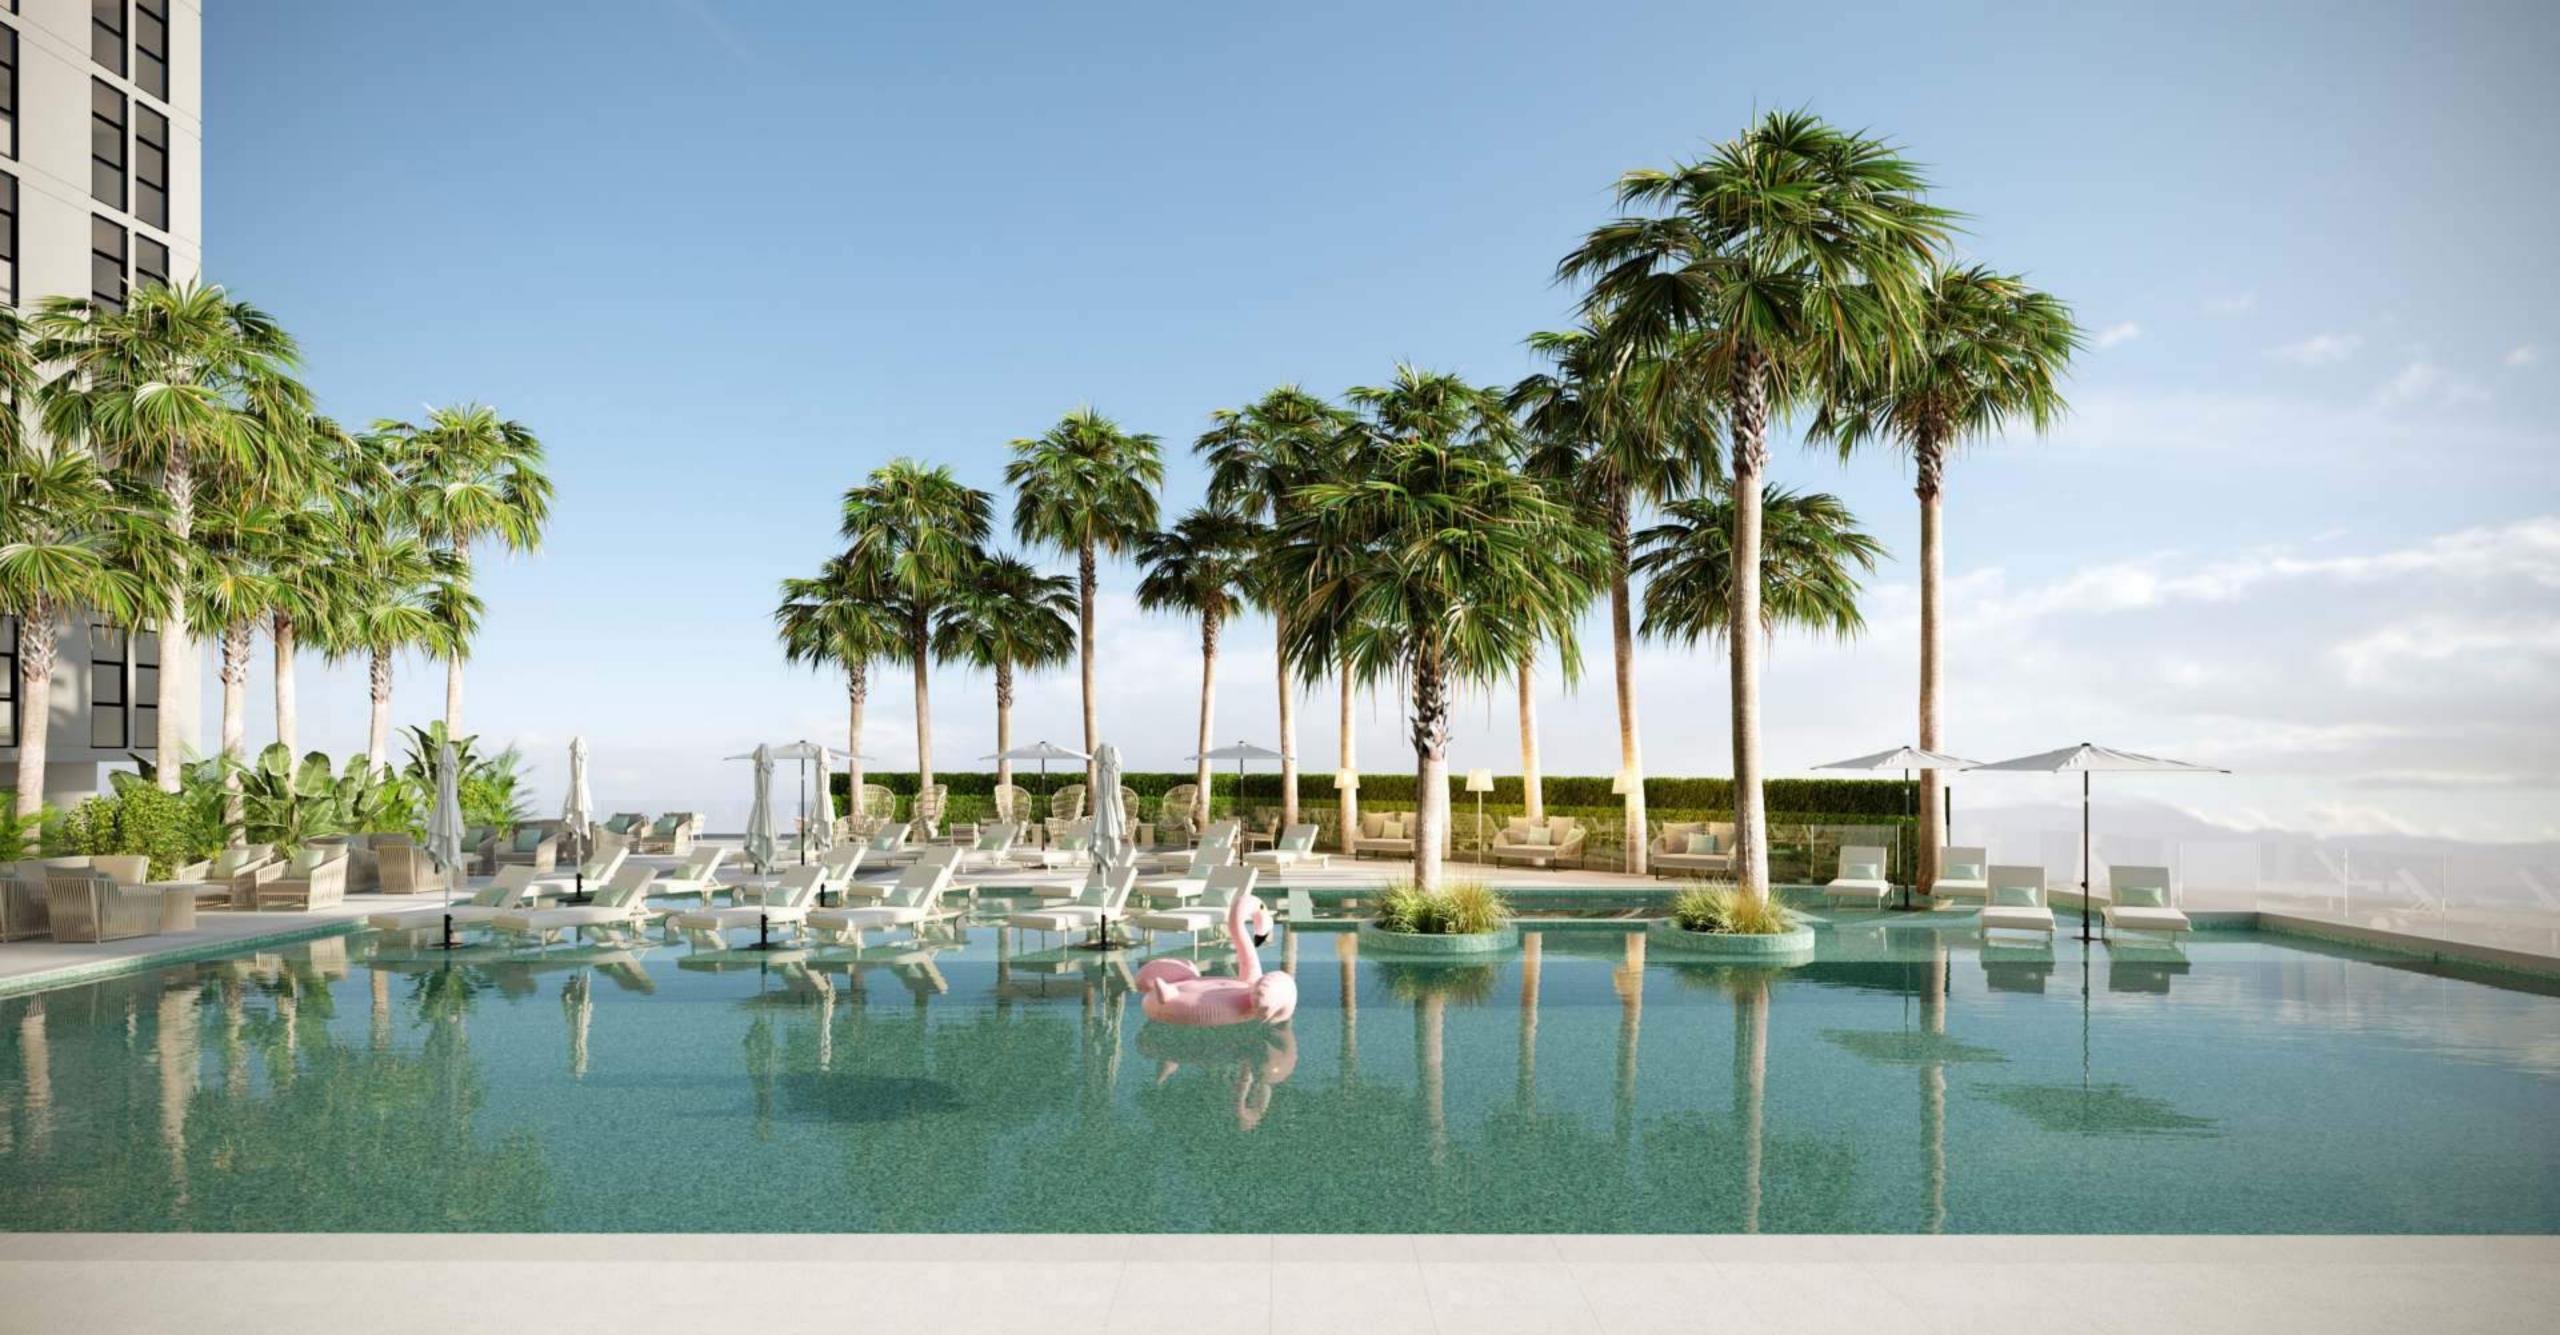

## THE LEISURE LIFE

One of the most important elements of any project is its ability to sustain both the living and the leisure requirements of its residents. At MAG 330 the podium terrace has been designed with some of the most interesting and unique recreational features. These include a 162 sq. m. kids play area, a 570 sq. m. health club with sauna, steam and jacuzzi facilities, and a 355 sq. m. swimming pool.

#### **HEALTH CLUB**

A full dedicated floor on the 6<sup>th</sup> story

SWIMMING POOL

KIDS AREA

SKYLOUNGE

YOGA ROOM

RELAXATION ROOM