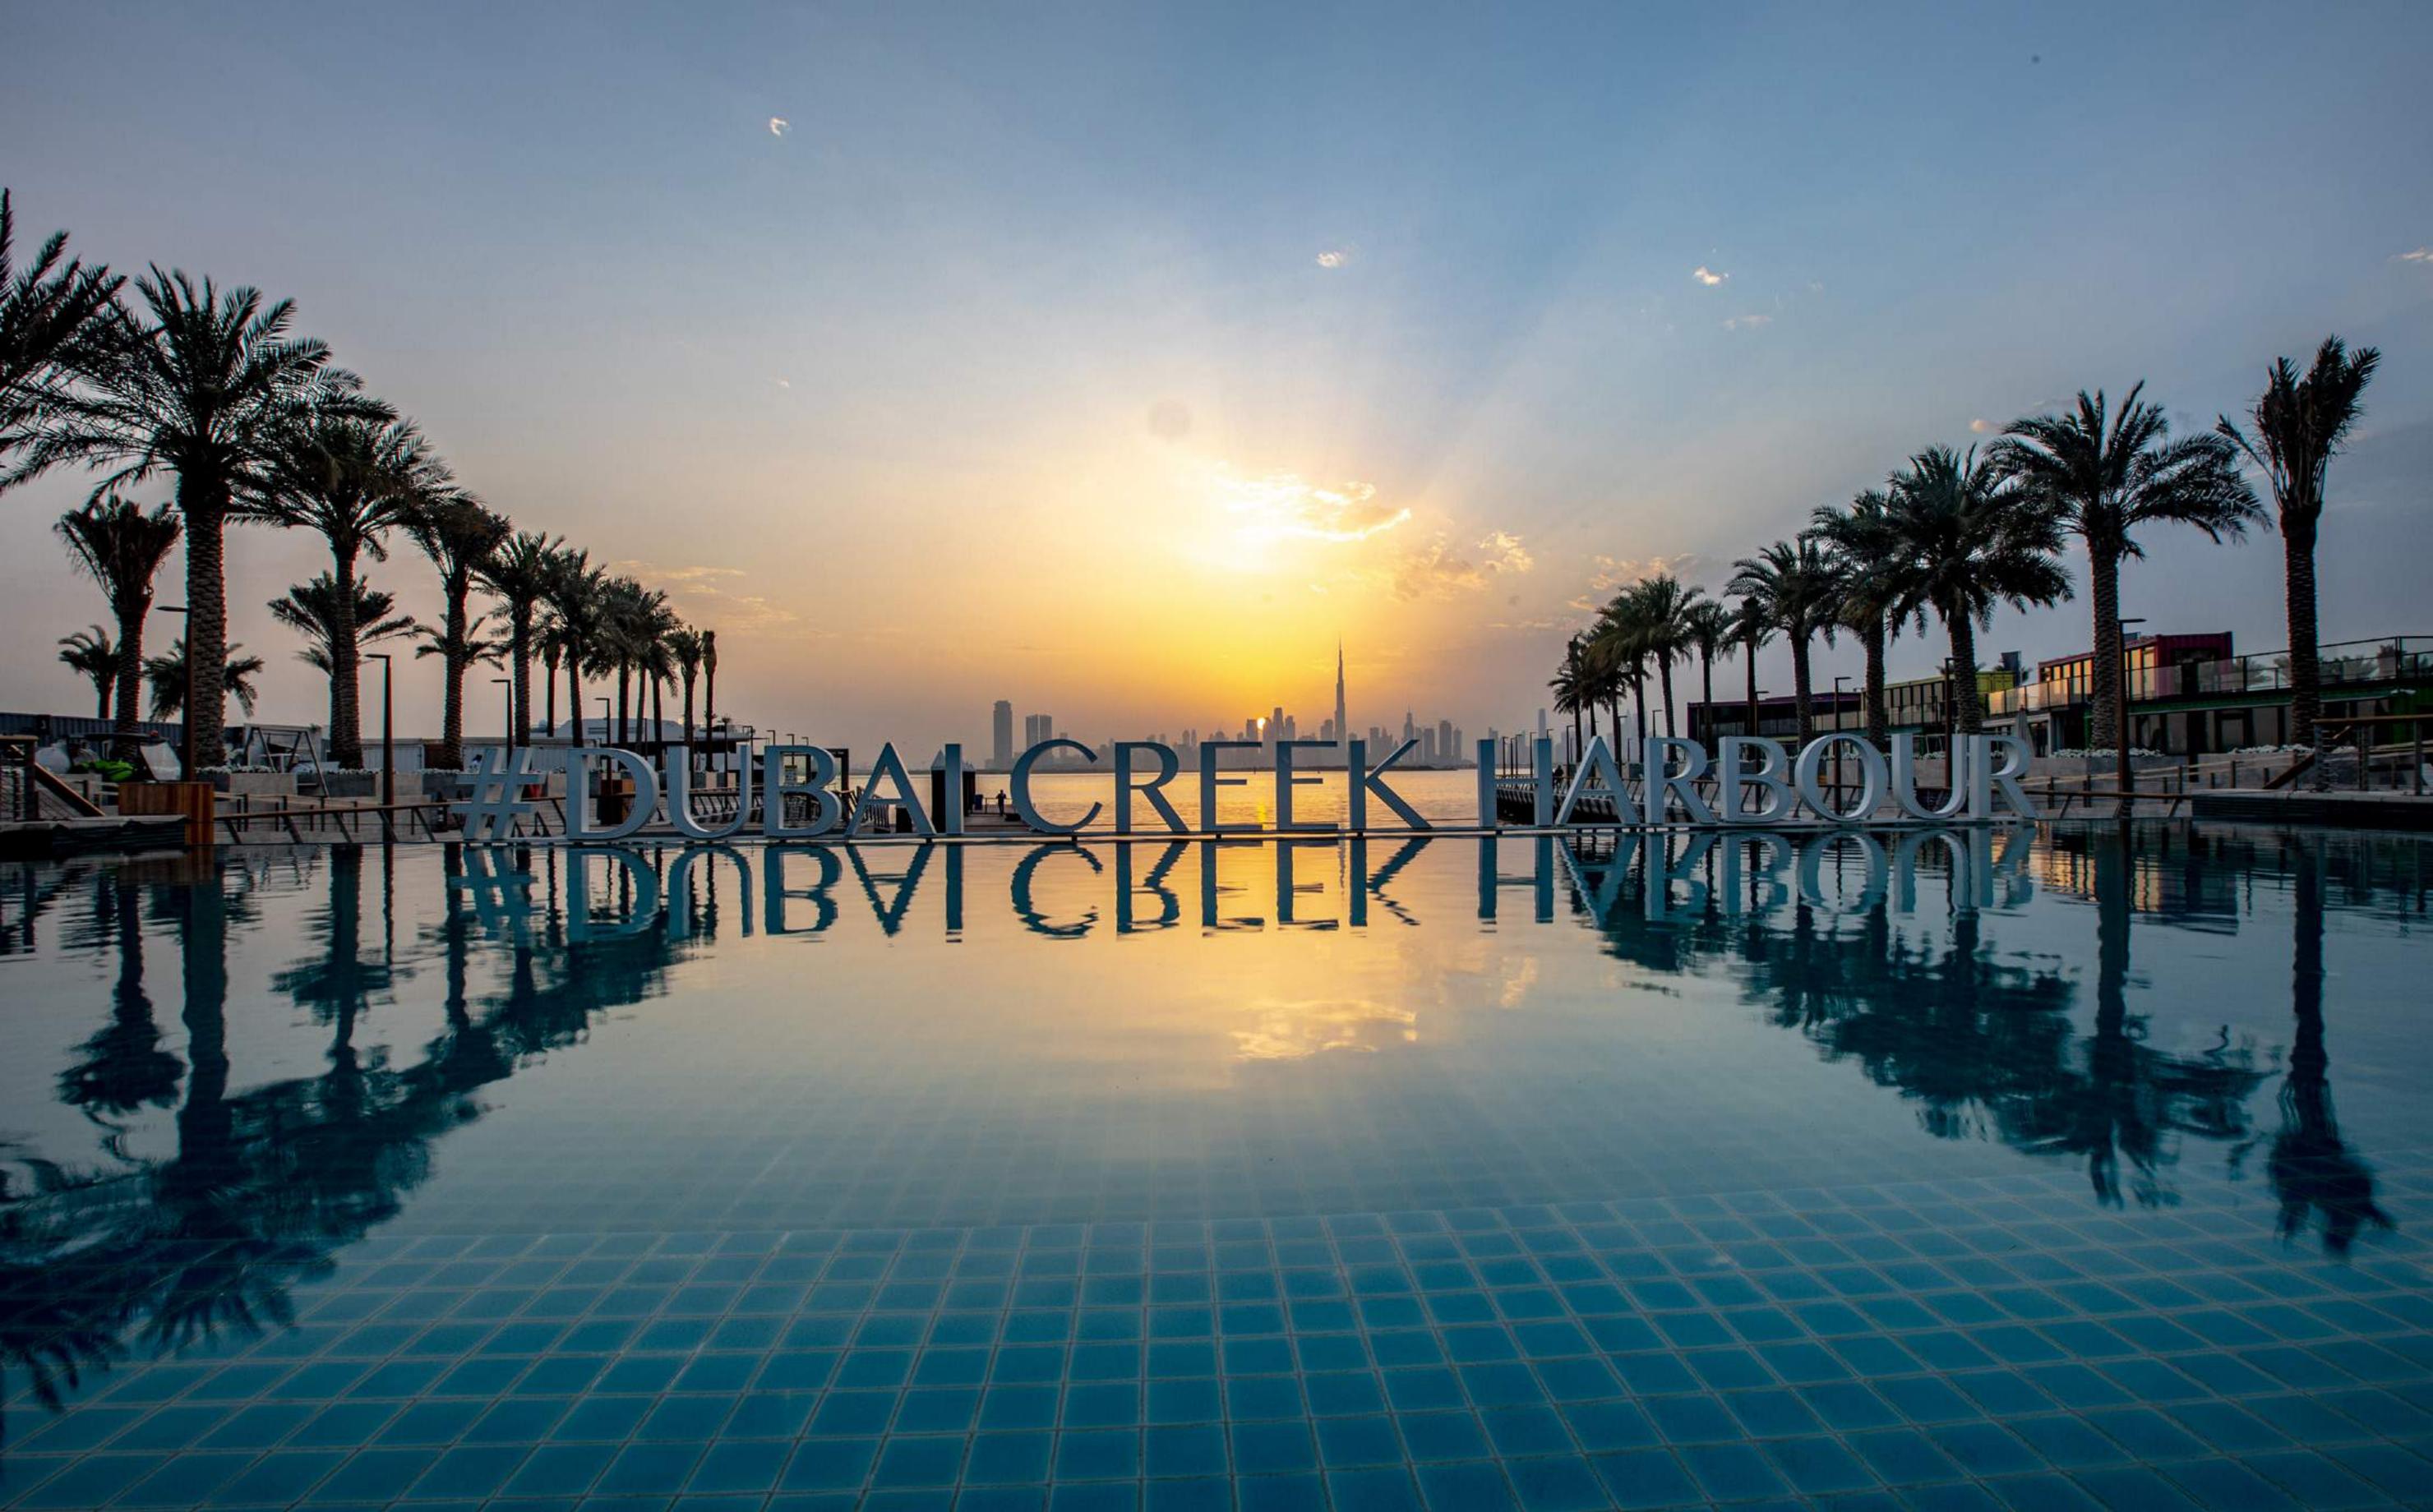

#### DUBAI CREEK HARBOUR

Dubai Creek Harbour is an ultra-modern, stylish and pedestrian-friendly neighbourhood that integrates with Dubai's sustainable urban character. Situated along the historic Dubai Creek, Dubai Creek Harbour consists of 7.4 million sqm of residential space and 500,000 sqm of parks & open spaces with a viable mix of retail, business, recreation, and community facilities, all within walking distance.

### WELCOME TO THE COVE

There is something fascinating about waking up to the sight of the open sky and picturesque water scenes. The skyline of a new city emerging from a historic destination. Every view from every corner is nothing short of amazing.