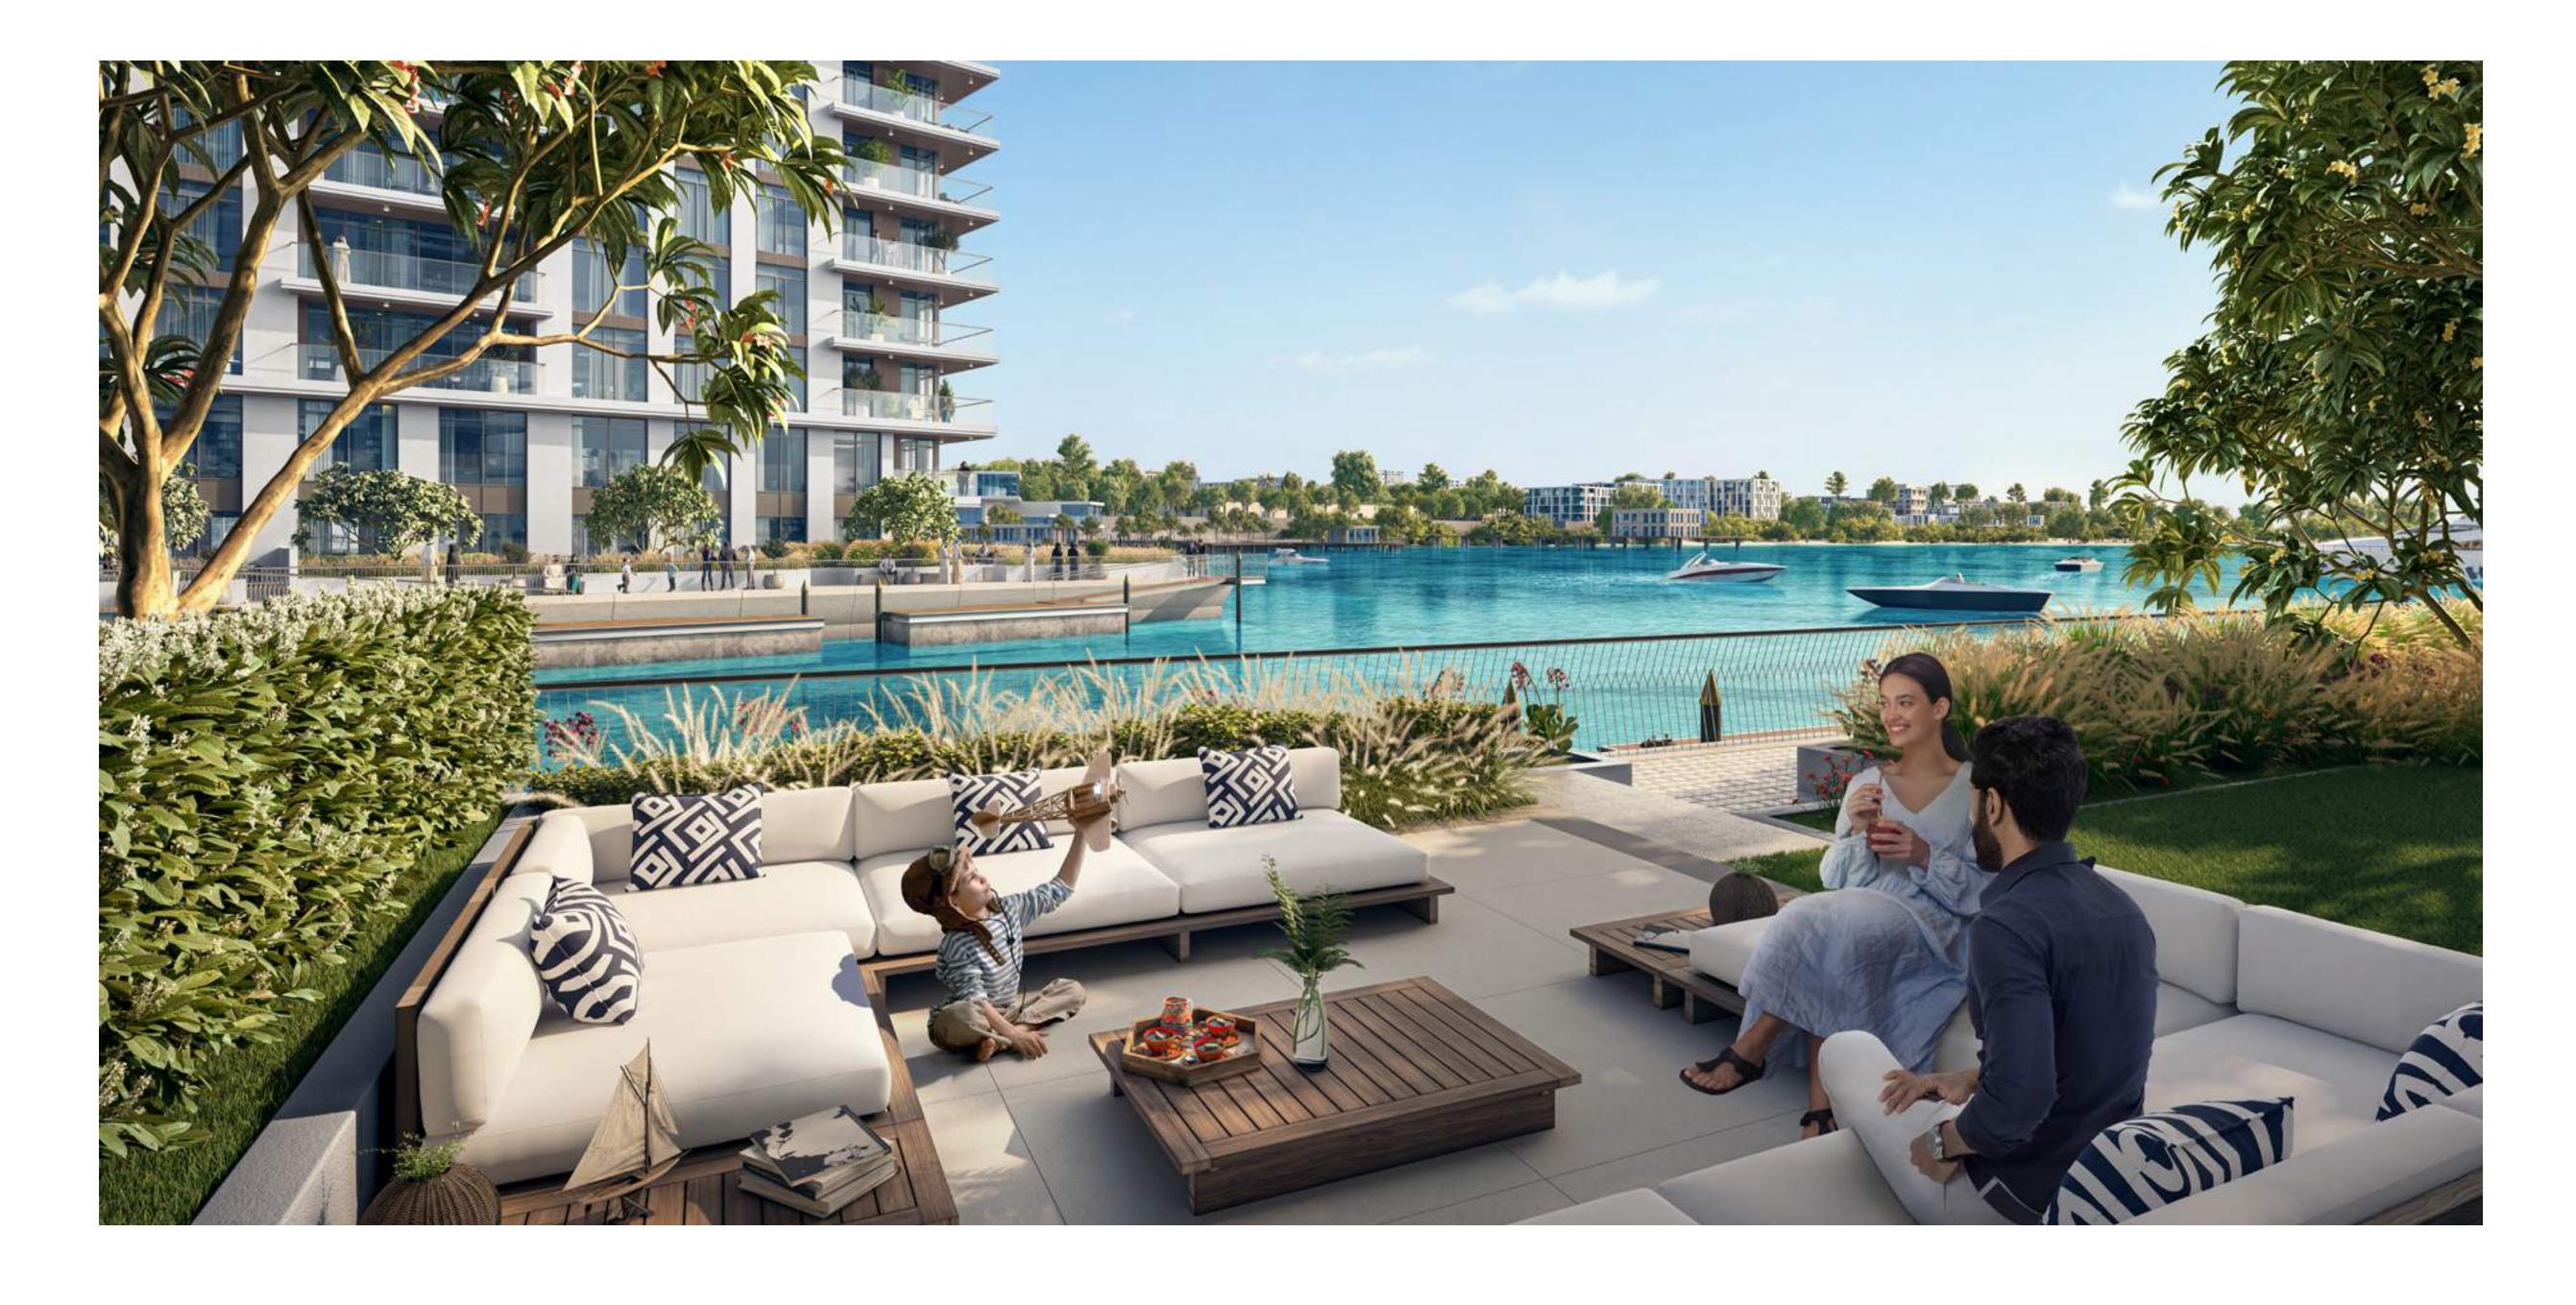

#### SPACETO LIVE, BREATHE & UNWIND

Located in a prime location on Creek Island, THE COVE has a variety of amenities and features that are sure to please the whole family. These include a swimming pool for adults and children, a playground for the little ones, a bbq area where you can host friends and family, an outdoor movie theatre where you can take in the beautiful weather, a fully-equipped fitness centre that will help you maintain your healthy lifestyle, pocket parks, and even a pet-friendly park.

#### CREEK MARINA

With a wide variety of retail, dining, and recreational options, Creek Marina never slows down. Landscaped pedestrian walkways offer stunning views of Downtown Dubai at dusk, while world-class art pieces add another layer to the trendsetting lifestyle.