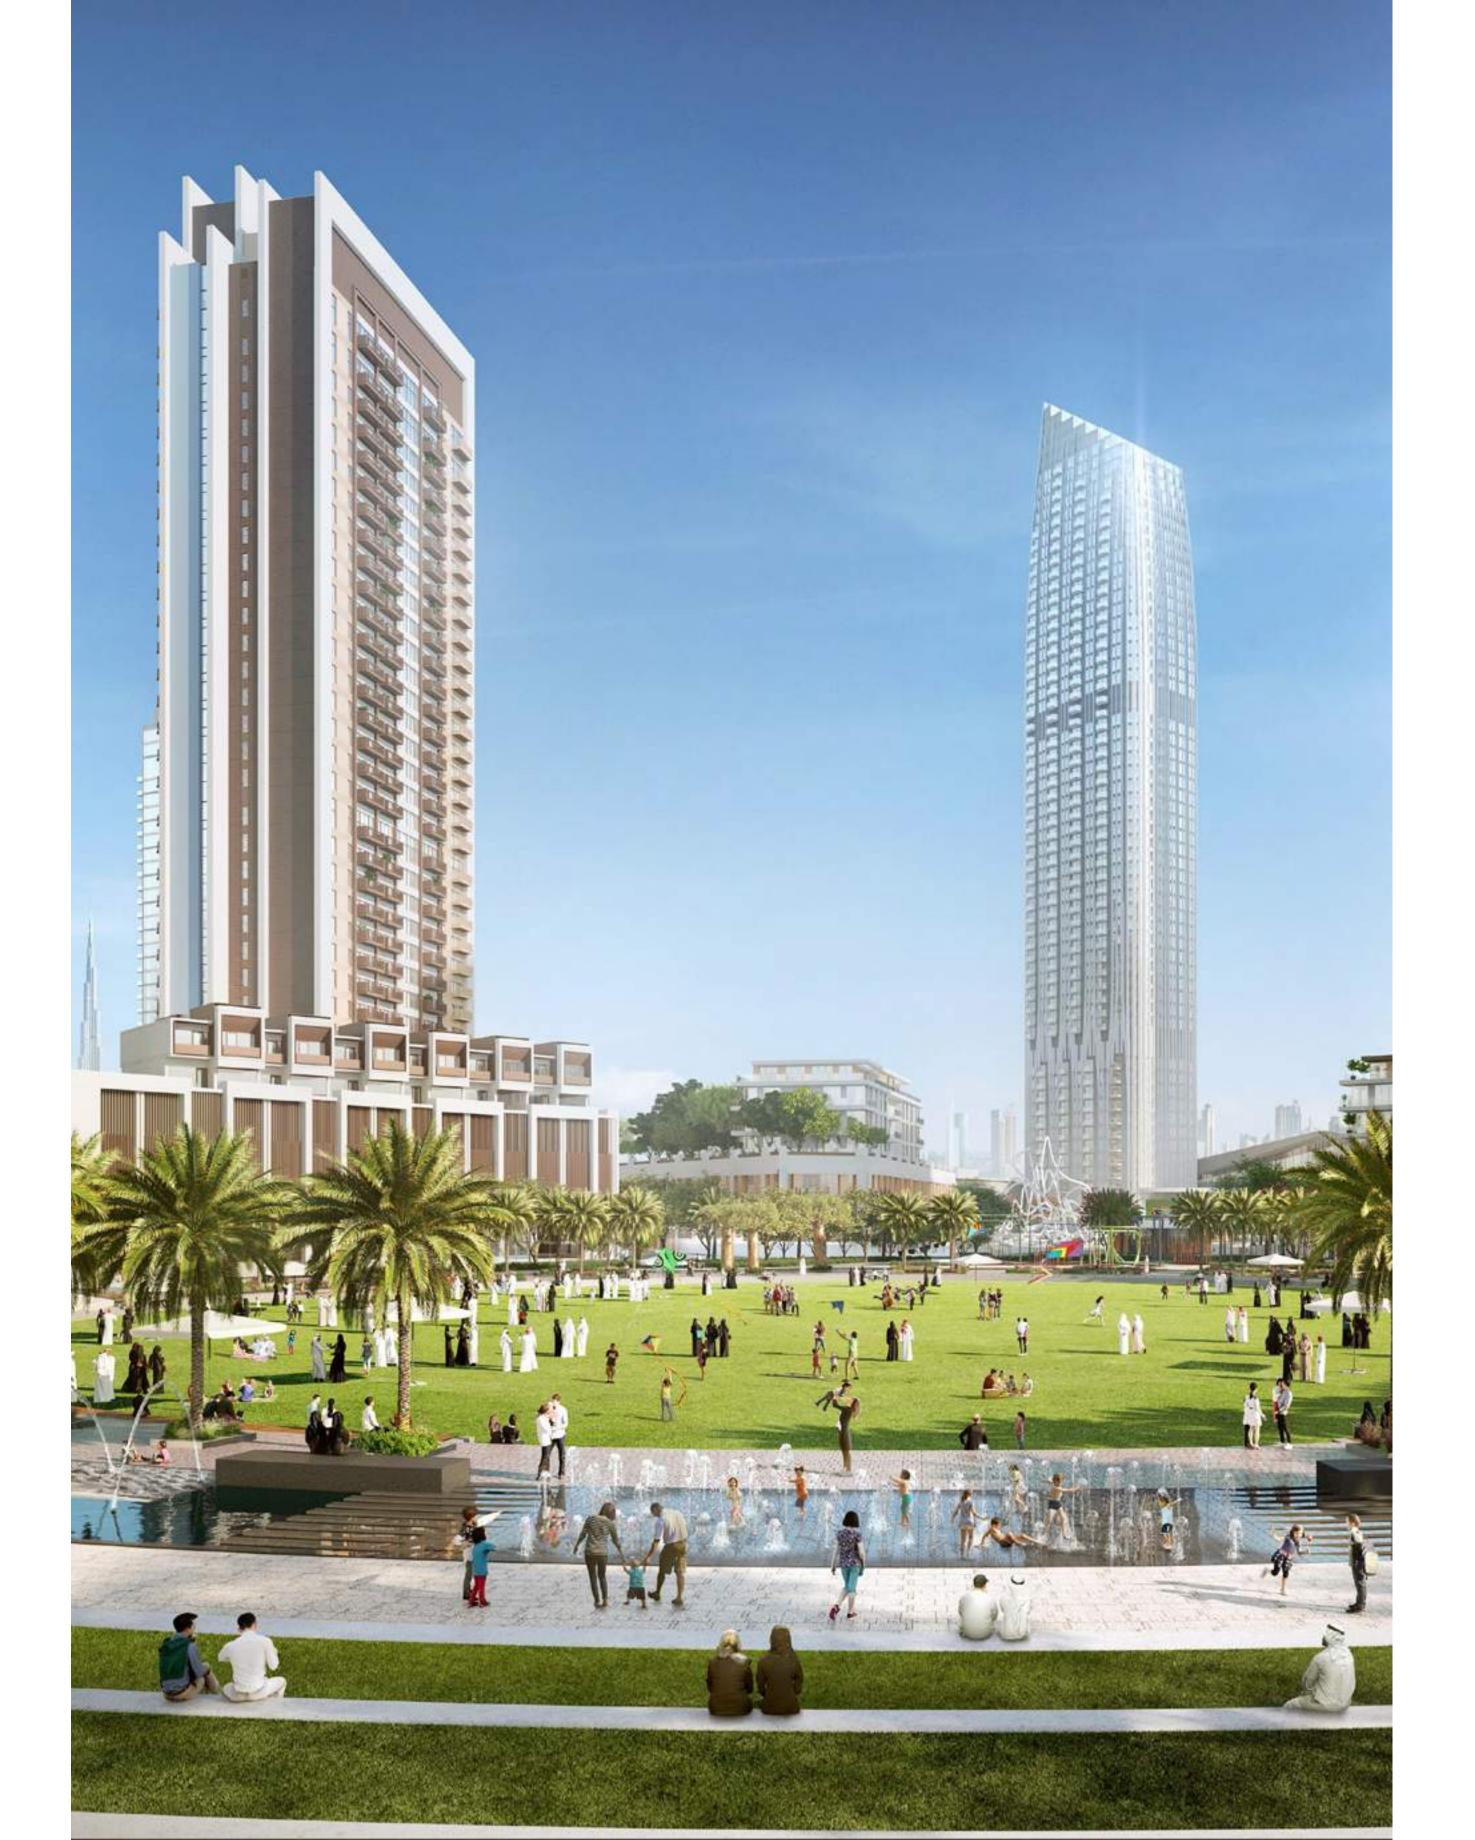

## BREATHTAKING VIEWS

Choose your perfectly appointed home in one of THE COVE quayside buildings extending toward the water with direct views of the breathtaking creek with Burj Khalifa and the famous Dubai Skyline on the horizon. Or opt for a residence overlooking the stylish boulevard overlooking a city buzzing with life.

#### CENTRAL PARK

The heart of island living, Dubai Creek Harbour Central Park offers residents a tranquil refuge to unwind, first-class amenities to enjoy, and wide-open spaces to discover. With a total area of six football fields, Dubai's Central Park is one of the largest parks in the emirate and offers a variety of activities for the whole family.

Splash Pad Fitness Plaza