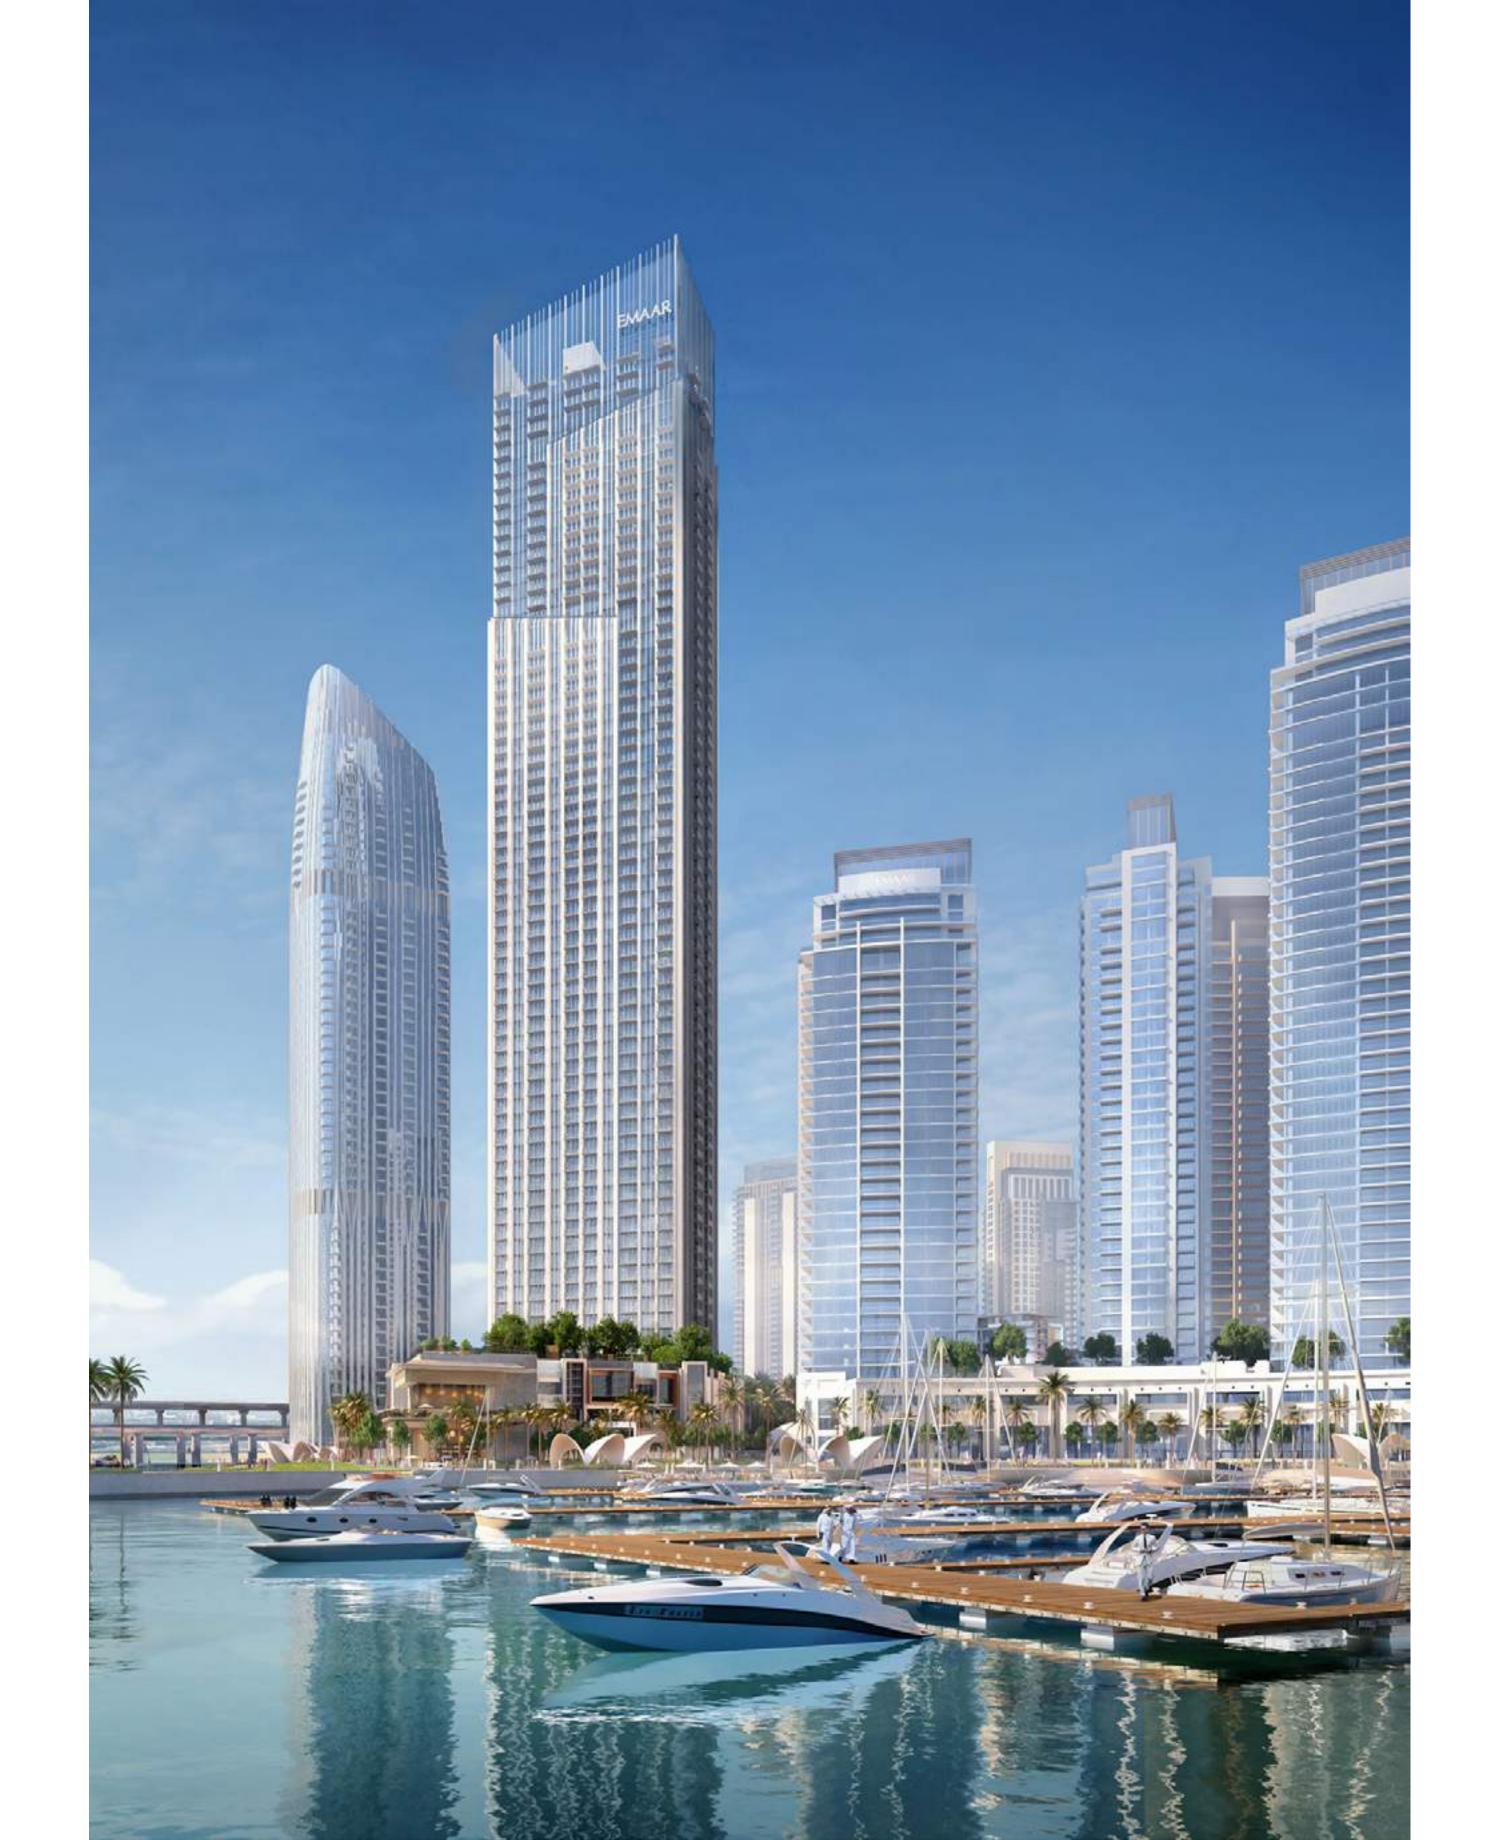

#### CREK ISLAND

Creek Island is a waterfront development that mixes upscale residences with enticing leisure and recreational amenities to create a world-class waterfront community. The district's green central park, stunning marina, yacht club, and five-star hotels will all be popular destinations for residents to enjoy the district's breathtaking views and memorable experiences.

Breathtaking
Sunset Views

5 Min from Creek Marina Yacht Club

Licensed Bars & Restaurants

Dining at The Creek Promenade

Vida Creek
Harbour

#### CREEK MARINA

With a wide variety of retail, dining, and recreational options, Creek Marina never slows down. Landscaped pedestrian walkways offer stunning views of Downtown Dubai at dusk, while world-class art pieces add another layer to the trendsetting lifestyle.

Sculptural
Viewing Deck

Yacht Club Marina with 81 Berths