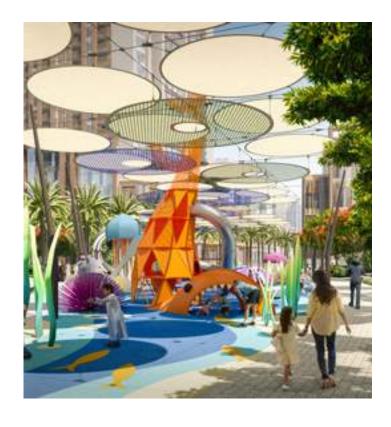

#### SPACETO LIVE, BREATHE & UNWIND

Located in a prime location on Creek Island, THE COVE has a variety of amenities and features that are sure to please the whole family. These include a swimming pool for adults and children, a playground for the little ones, a bbq area where you can host friends and family, an outdoor movie theatre where you can take in the beautiful weather, a fully-equipped fitness centre that will help you maintain your healthy lifestyle, pocket parks, and even a pet-friendly park.

#### CENTRAL PARK

The heart of island living, Dubai Creek Harbour Central Park offers residents a tranquil refuge to unwind, first-class amenities to enjoy, and wide-open spaces to discover. With a total area of six football fields, Dubai's Central Park is one of the largest parks in the emirate and offers a variety of activities for the whole family.

Splash Pad Fitness Plaza