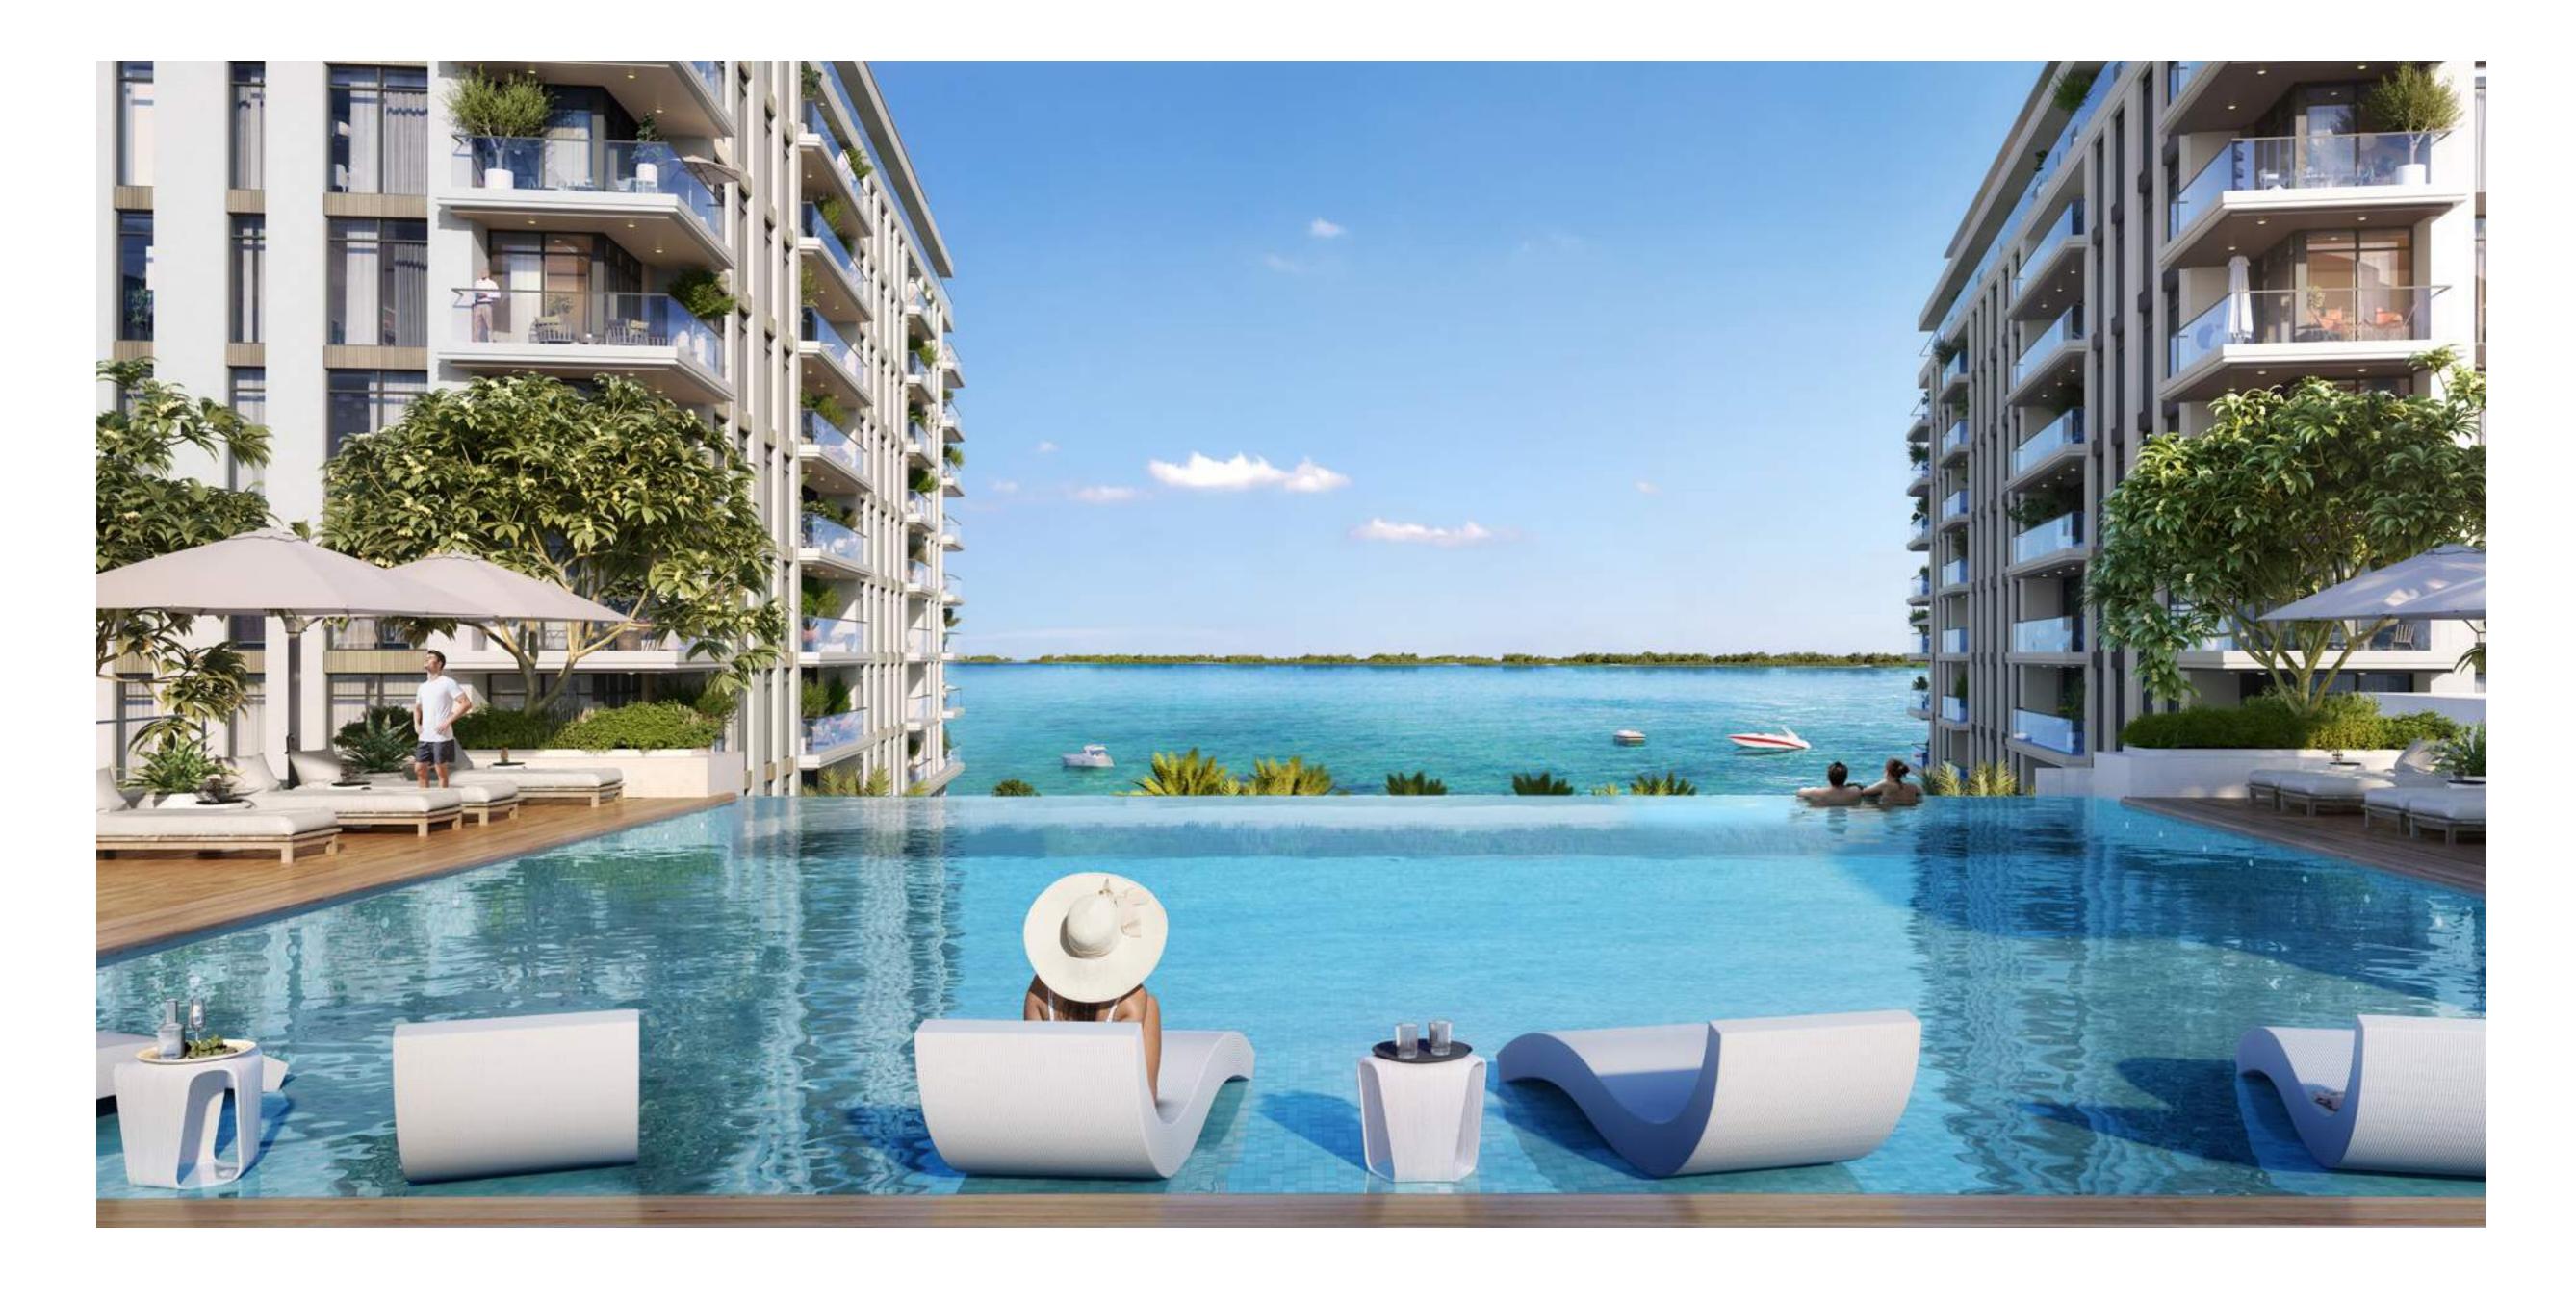

#### SPACETO LIVE, BREATHE & UNWIND

Located in a prime location on Creek Island, THE COVE has a variety of amenities and features that are sure to please the whole family. These include a swimming pool for adults and children, a playground for the little ones, a bbq area where you can host friends and family, an outdoor movie theatre where you can take in the beautiful weather, a fully-equipped fitness centre that will help you maintain your healthy lifestyle, pocket parks, and even a pet-friendly park.

#### CREEK MARINA

With a wide variety of retail, dining, and recreational options, Creek Marina never slows down. Landscaped pedestrian walkways offer stunning views of Downtown Dubai at dusk, while world-class art pieces add another layer to the trendsetting lifestyle.

Sculptural
Viewing Deck

Yacht Club Marina with 81 Berths