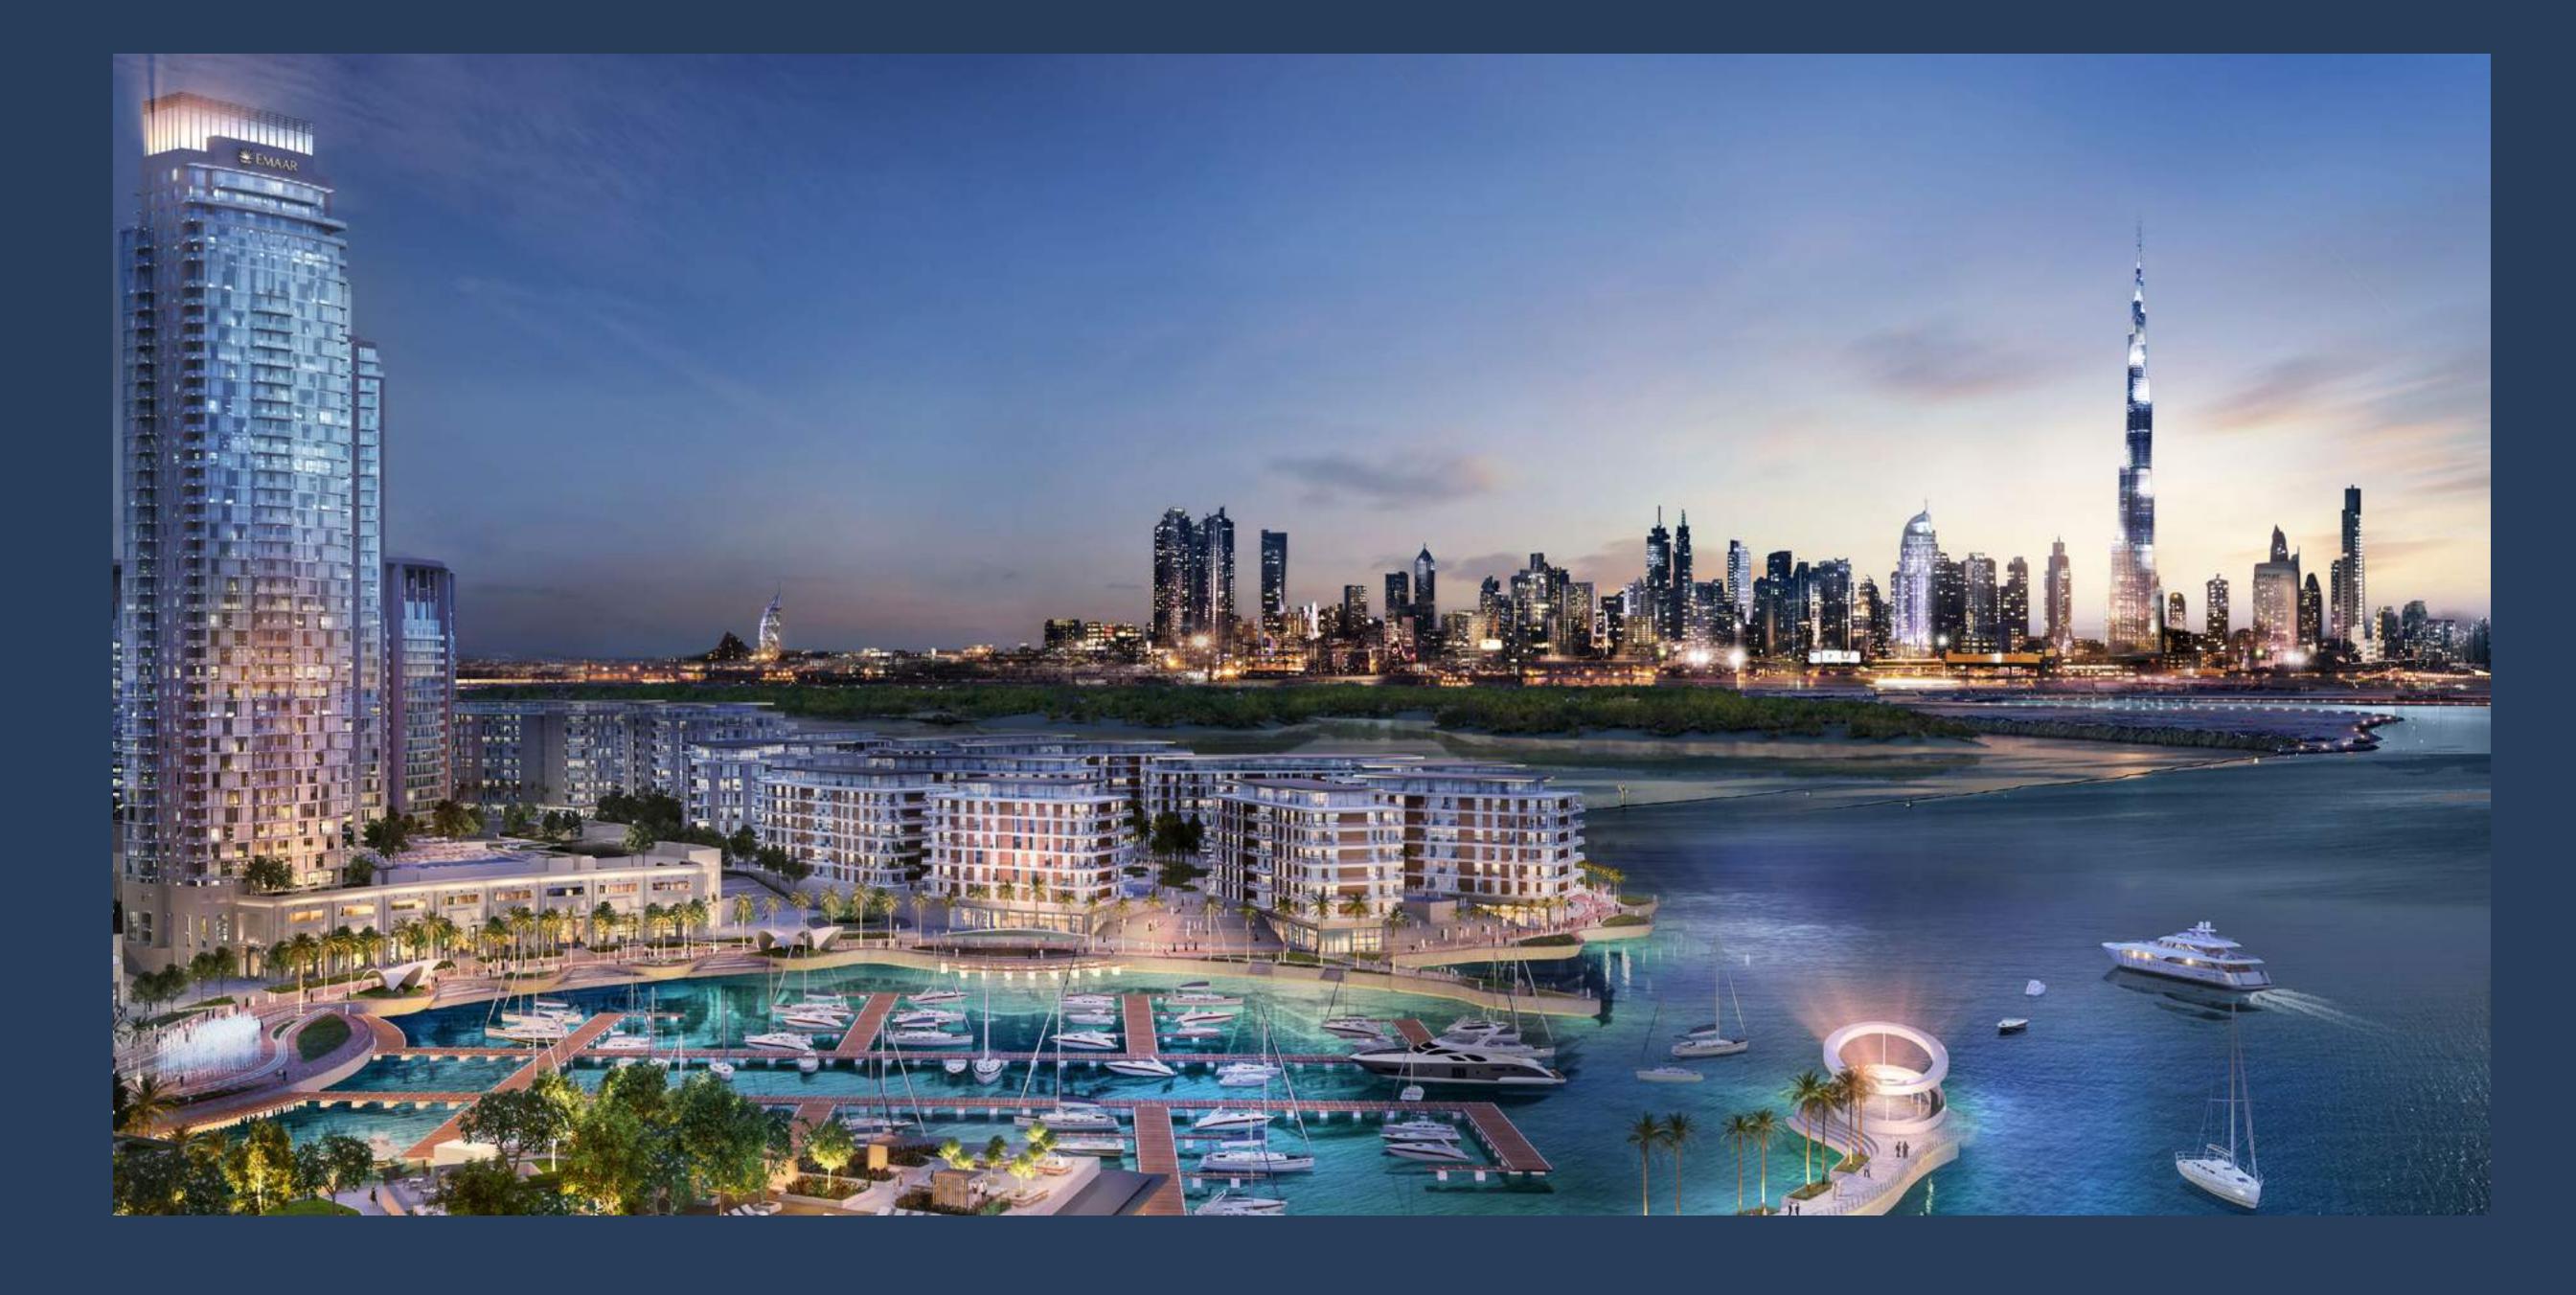

#### CREK ISLAND

Creek Island is a waterfront development that mixes upscale residences with enticing leisure and recreational amenities to create a world-class waterfront community. The district's green central park, stunning marina, yacht club, and five-star hotels will all be popular destinations for residents to enjoy the district's breathtaking views and memorable experiences.

Breathtaking
Sunset Views

5 Min from Creek Marina Yacht Club

Licensed Bars & Restaurants

Dining at The Creek Promenade

Vida Creek
Harbour

#### CREEK MARINA

With a wide variety of retail, dining, and recreational options, Creek Marina never slows down. Landscaped pedestrian walkways offer stunning views of Downtown Dubai at dusk, while world-class art pieces add another layer to the trendsetting lifestyle.

Sculptural
Viewing Deck

Yacht Club Marina with 81 Berths