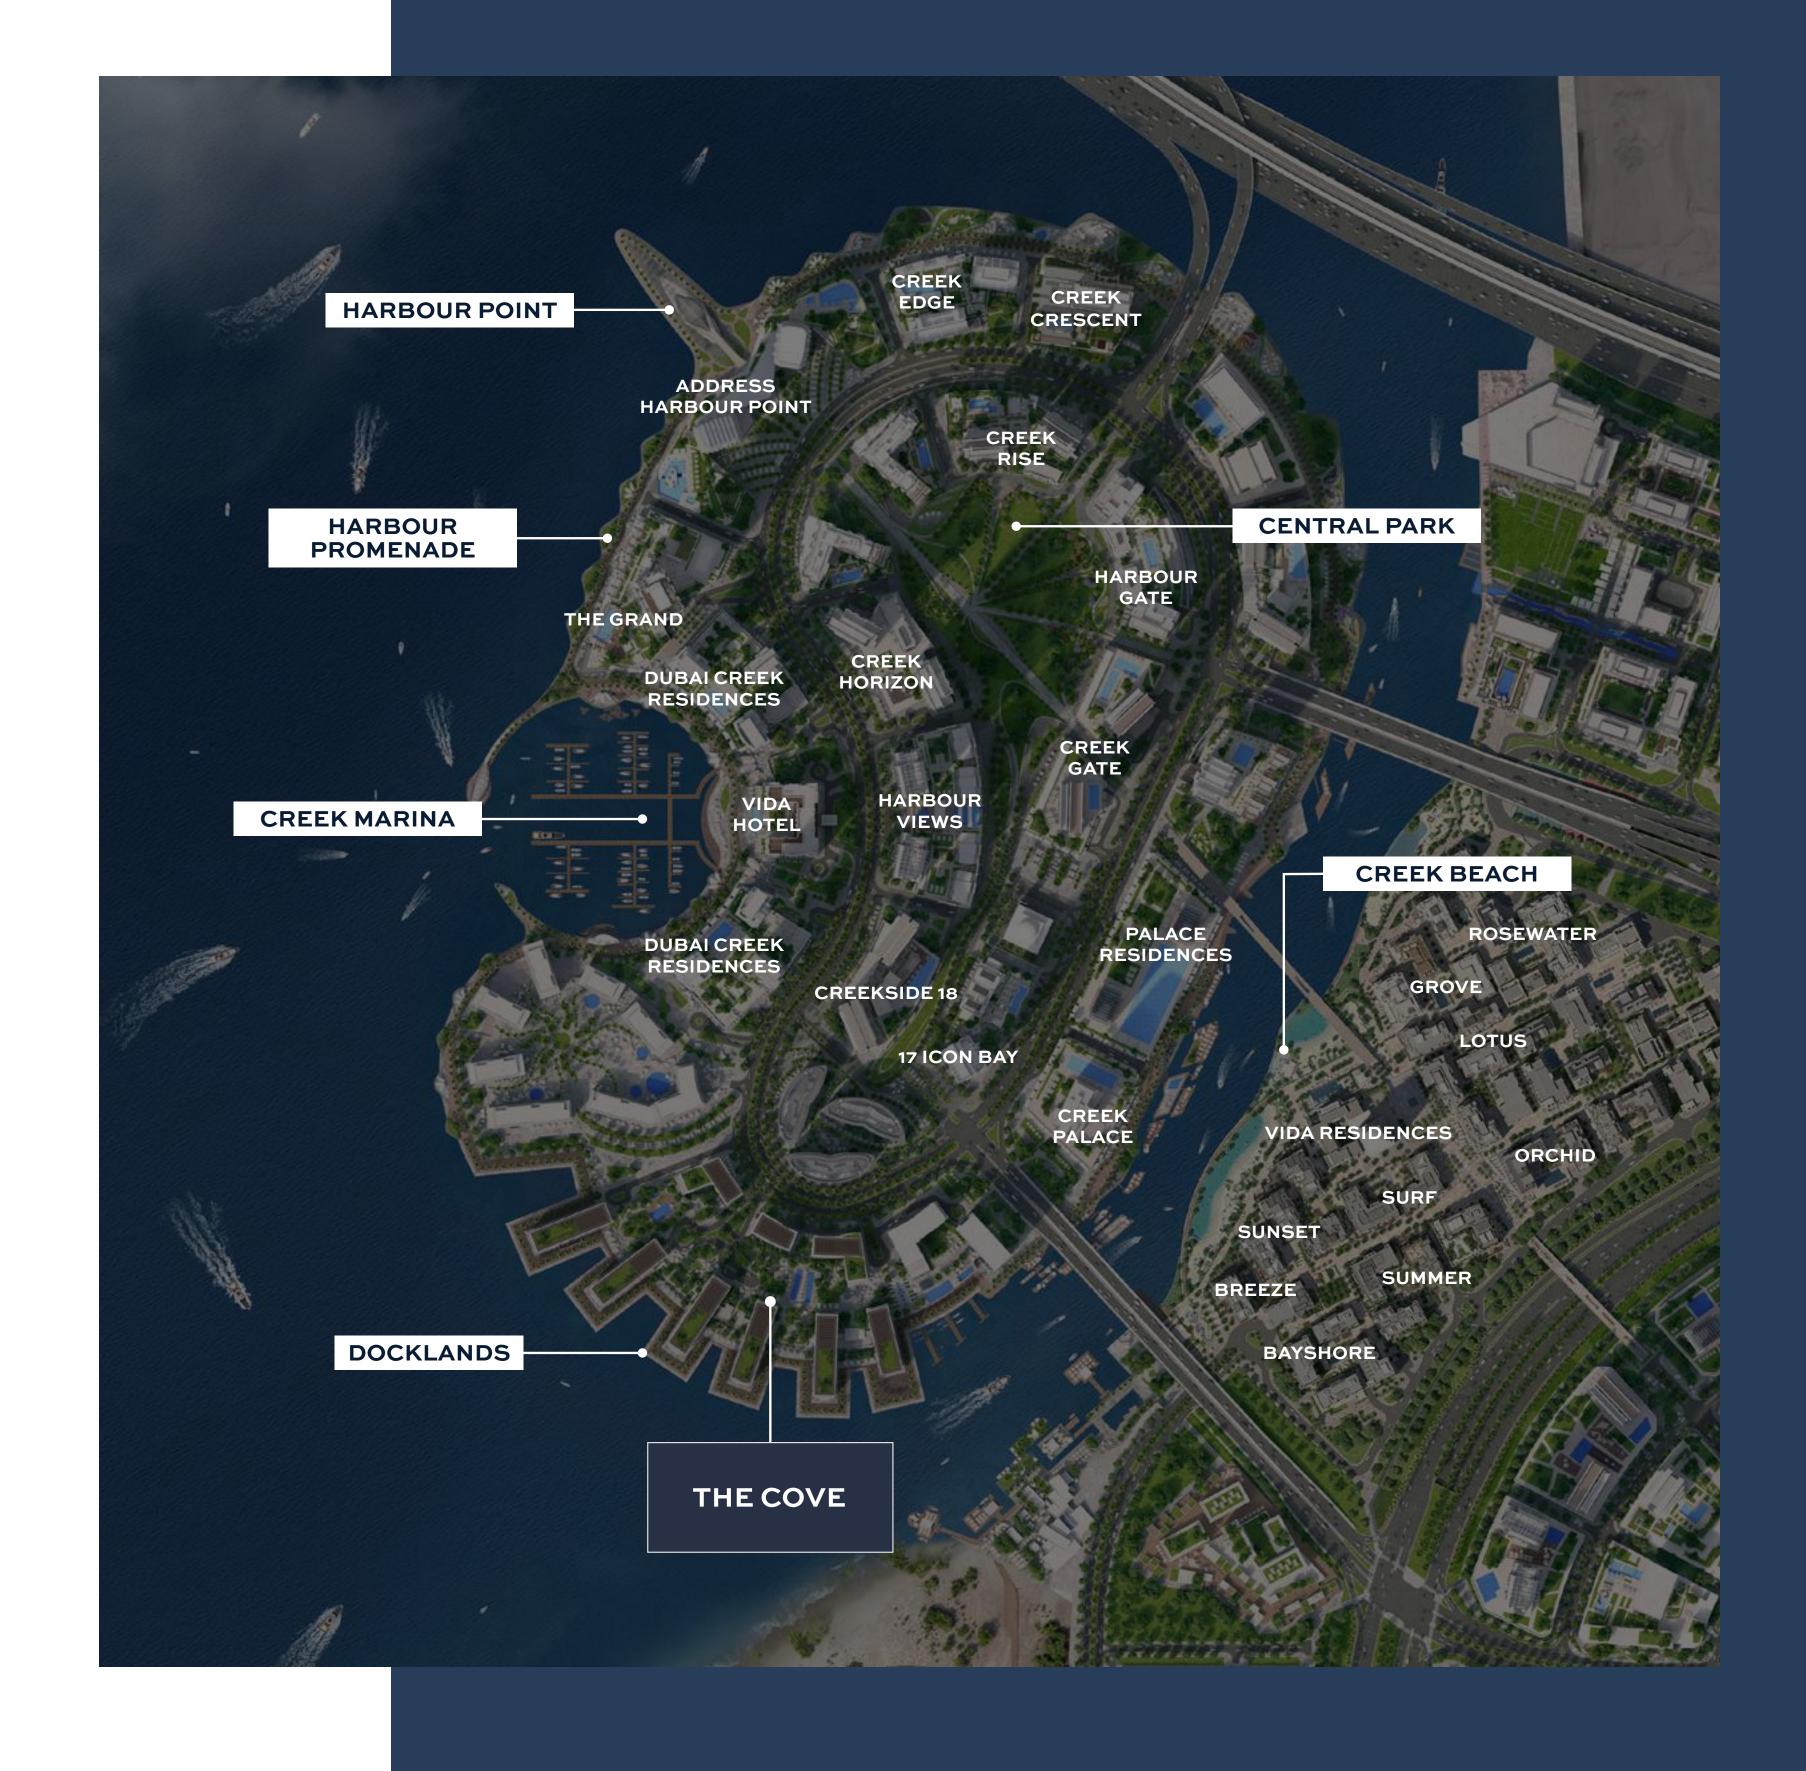

#### DUBAI CREEK HARBOUR

Dubai Creek Harbour is an ultra-modern, stylish and pedestrian-friendly neighbourhood that integrates with Dubai's sustainable urban character. Situated along the historic Dubai Creek, Dubai Creek Harbour consists of 7.4 million sqm of residential space and 500,000 sqm of parks & open spaces with a viable mix of retail, business, recreation, and community facilities, all within walking distance.

#### CREK ISLAND

Creek Island is a waterfront development that mixes upscale residences with enticing leisure and recreational amenities to create a world-class waterfront community. The district's green central park, stunning marina, yacht club, and five-star hotels will all be popular destinations for residents to enjoy the district's breathtaking views and memorable experiences.

#### PERFECTLY CONNECTED

Perfectly located in Creek Island, an integral part of Dubai Creek Harbour, THE COVE benefits from a fully-integrated transport system so you can get around Dubai with ease.

An Efficient Road & Bus Network 4 Metro
Stations

#### CREEK MARINA

With a wide variety of retail, dining, and recreational options, Creek Marina never slows down. Landscaped pedestrian walkways offer stunning views of Downtown Dubai at dusk, while world-class art pieces add another layer to the trendsetting lifestyle.

#### HARBOUR PROMENADE

Explore a bustling promenade, an impressive skyline as you sit back and relax on the Harbour Promenade's observation deck. Set sail across Dubai Creek's glistening waters and take in the city's cityscape from a unique vantage point. Enjoy a wonderful meal while taking in the breathtaking views between shopping and boating.

#### CENTRAL PARK

The heart of island living, Dubai Creek Harbour Central Park offers residents a tranquil refuge to unwind, first-class amenities to enjoy, and wide-open spaces to discover. With a total area of six football fields, Dubai's Central Park is one of the largest parks in the emirate and offers a variety of activities for the whole family.