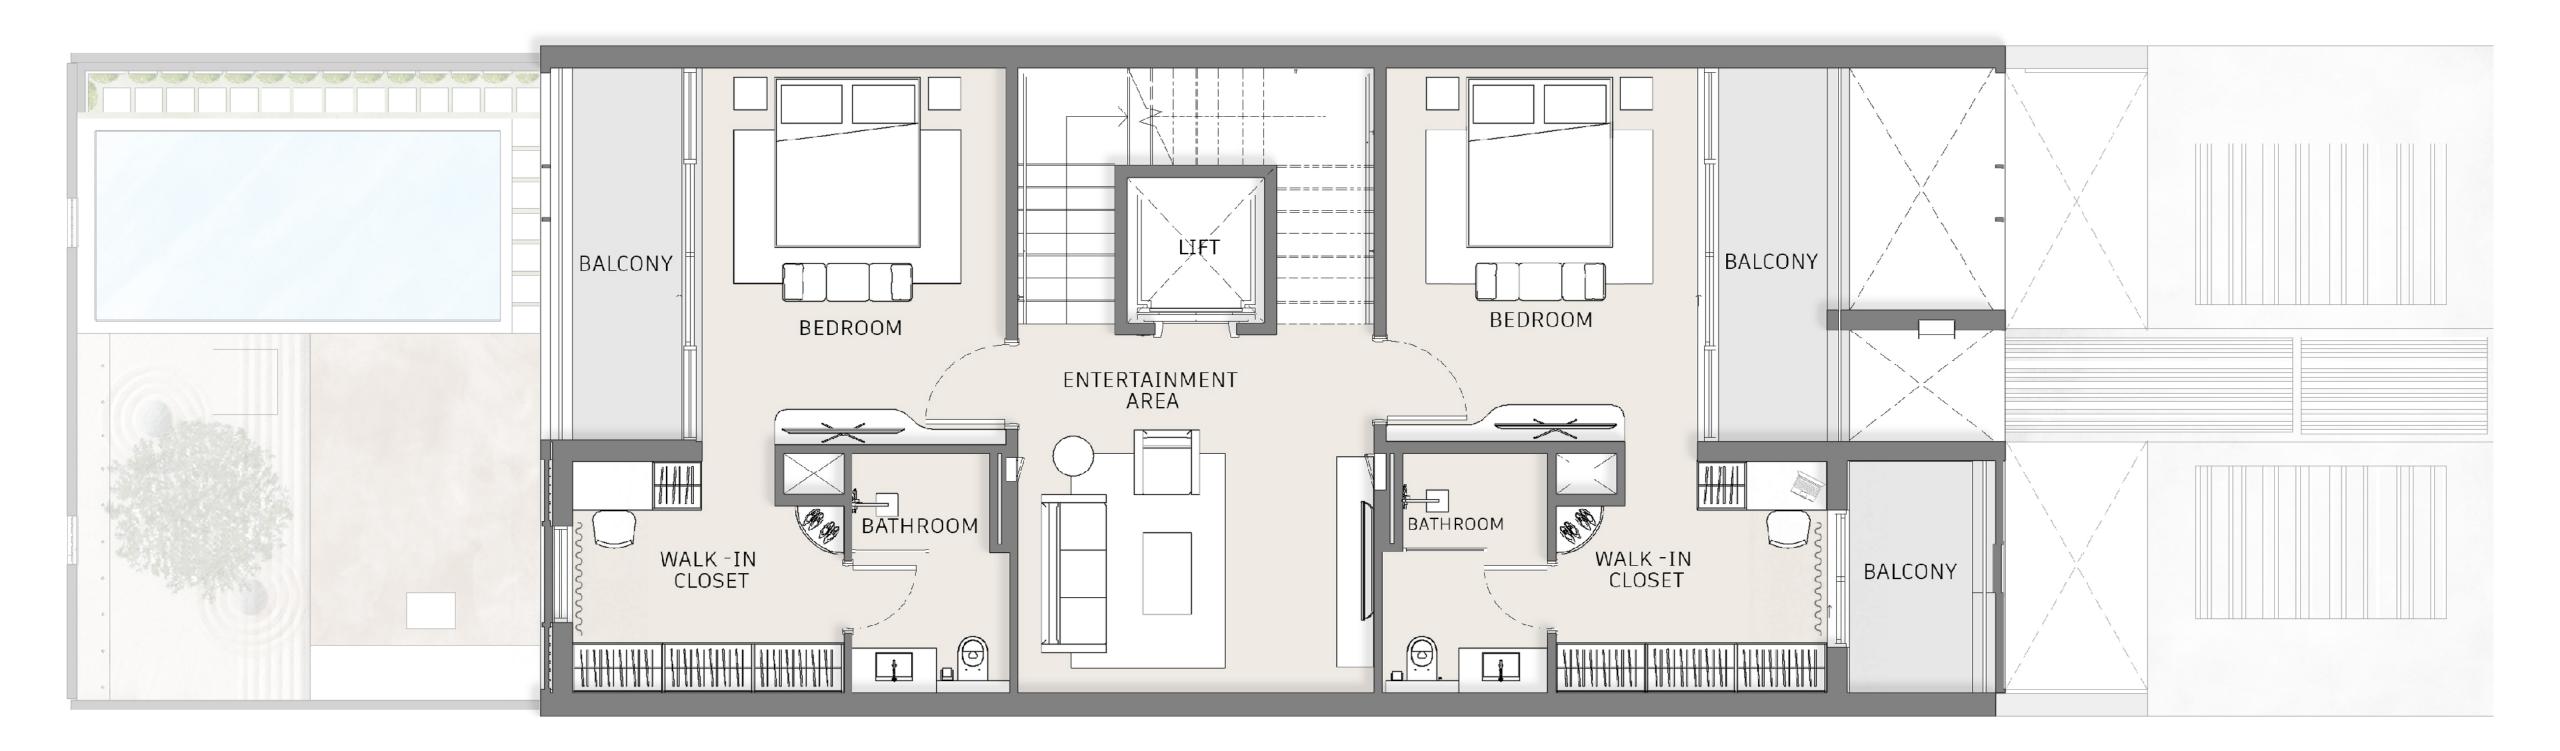

ECOND FLOOR



#### **ROOF DECK**



# TOWNHOUSE BUA Ground Floor 191.20 SQ.M - 2,058.20 SQ.FT First Floor 98.50 SQ.M - 1,059.70 SQ.FT Second Floor 134.30 SQ.M - 1,445.30 SQ.FT Roof Deck 73.40 SQ.M - 790.50 SQ.FT Total 497.40 SQ.M / 5,353.60 SQ.FT

## PLOT

| Plot Area     | 240.00 SQ.M - 2,578.00 SQ.FT |
|---------------|------------------------------|
| Plot No.      | 42   43   44   45            |
| No. Of Units  | 210                          |
| No. Of Levels | Ground + 2 Floors and Roof   |
| Height        | 14.60 m Roof Slab            |

MAG PARK
PROJECT SPECIFICATIONS

## 4 BEDROOM MULTIDIMENTIONAL HOMES



## GROUND FLOOR

MAG PARK PROJECT SPECIFICATIONS

## 4 BEDROOM MULTIDIMENTIONAL HOMES



## FIRST FLOOR

MAG PARK PROJECT SPECIFICATIONS

## 4 BEDROOM MULTIDIMENTIONAL HOMES



## SECOND FLOOR

MAG PARK
PROJECT SPECIFICATIONS

## 4 BEDROOM MULTIDIMENTIONAL HOMES



## ROOFDECK

MAG PARK PROJECT SPECIFICATIONS

# 4 BEDROOM FURNITURE, FIXTURES & EQUIPMENT (FF&E)

| S.No.                                                  | ITEM DESCRIPTION                | LOCATION            | QTY | UNIT |
|--------------------------------------------------------|---------------------------------|---------------------|-----|------|
| GROUN                                                  | ND FLOOR                        |                     |     |      |
|                                                        | RTAINMENT AREA                  |                     |     |      |
| 1.1                                                    | 3 Seater Sofa                   | Entert