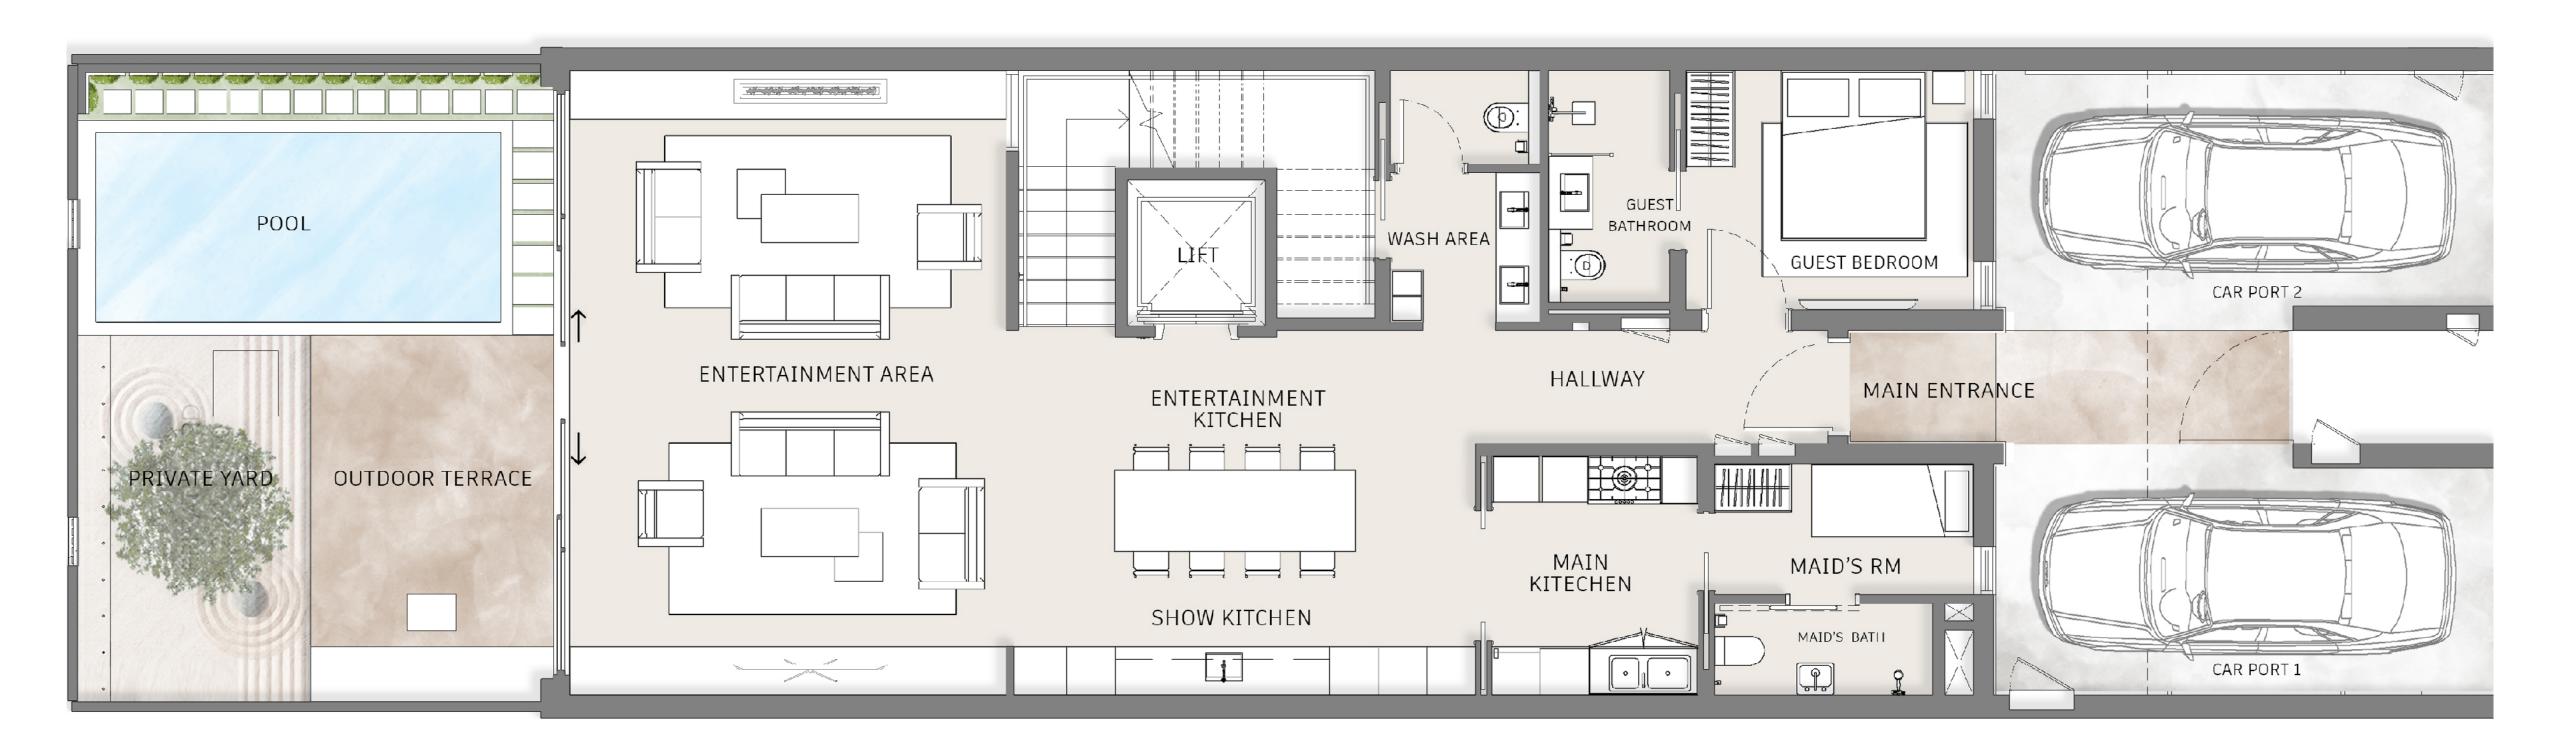

# 4BEDROOM MULTIDIMENSIONAL HOMES

## 4 BEDROOM MULTIDIMENTIONAL HOMES

#### **GROUND FLOOR**



## FIRST FLOOR



### SECOND FLOOR



#### **ROOF DECK**



# TOWNHOUSE BUA Ground Floor 191.20 SQ.M - 2,058.20 SQ.FT First Floor 98.50 SQ.M - 1,059.70 SQ.FT Second Floor 134.30 SQ.M - 1,445.30 SQ.FT Roof Deck 73.40 SQ.M - 790.50 SQ.FT Total 497.40 SQ.M / 5,353.60 SQ.FT

## PLOT

| Plot Area     | 240.00 SQ.M - 2,578.00 SQ.FT |
|---------------|------------------------------|
| Plot No.      | 42   43   44   45            |
| No. Of Units  | 210                          |
| No. Of Levels | Ground + 2 Floors and Roof   |
| Height        | 14.60 m Roof Slab            |

MAG PARK
PROJECT SPECIFICATIONS

## 4 BEDROOM MULTIDIMENTIONAL HOMES



## GROUND FLOOR

MAG PARK PROJECT SPECIFICATIONS

## 4 BEDROOM MULTIDIMENTIONAL HOMES



## FIRST FLOOR

MAG PARK PROJECT SPECIFICATIONS

## 4 BEDROOM MULTIDIMENTIONAL HOMES



## SECOND FLOOR

MAG PARK
PROJECT SPECIFICATIONS

## 4 BEDROOM MULTIDIMENTIONAL HOMES



## ROOFDECK

MAG PARK PROJECT SPECIFICATIONS

# 4 BEDROOM FURNITURE, FIXTURES & EQUIPMENT (FF&E)

| S.No.                                                  | ITEM DESCRIPTION                | LOCATION            | QTY | UNIT |
|--------------------------------------------------------|---------------------------------|---------------------|-----|------|
| GROUN                                                  | ND FLOOR                        |                     |     |      |
|