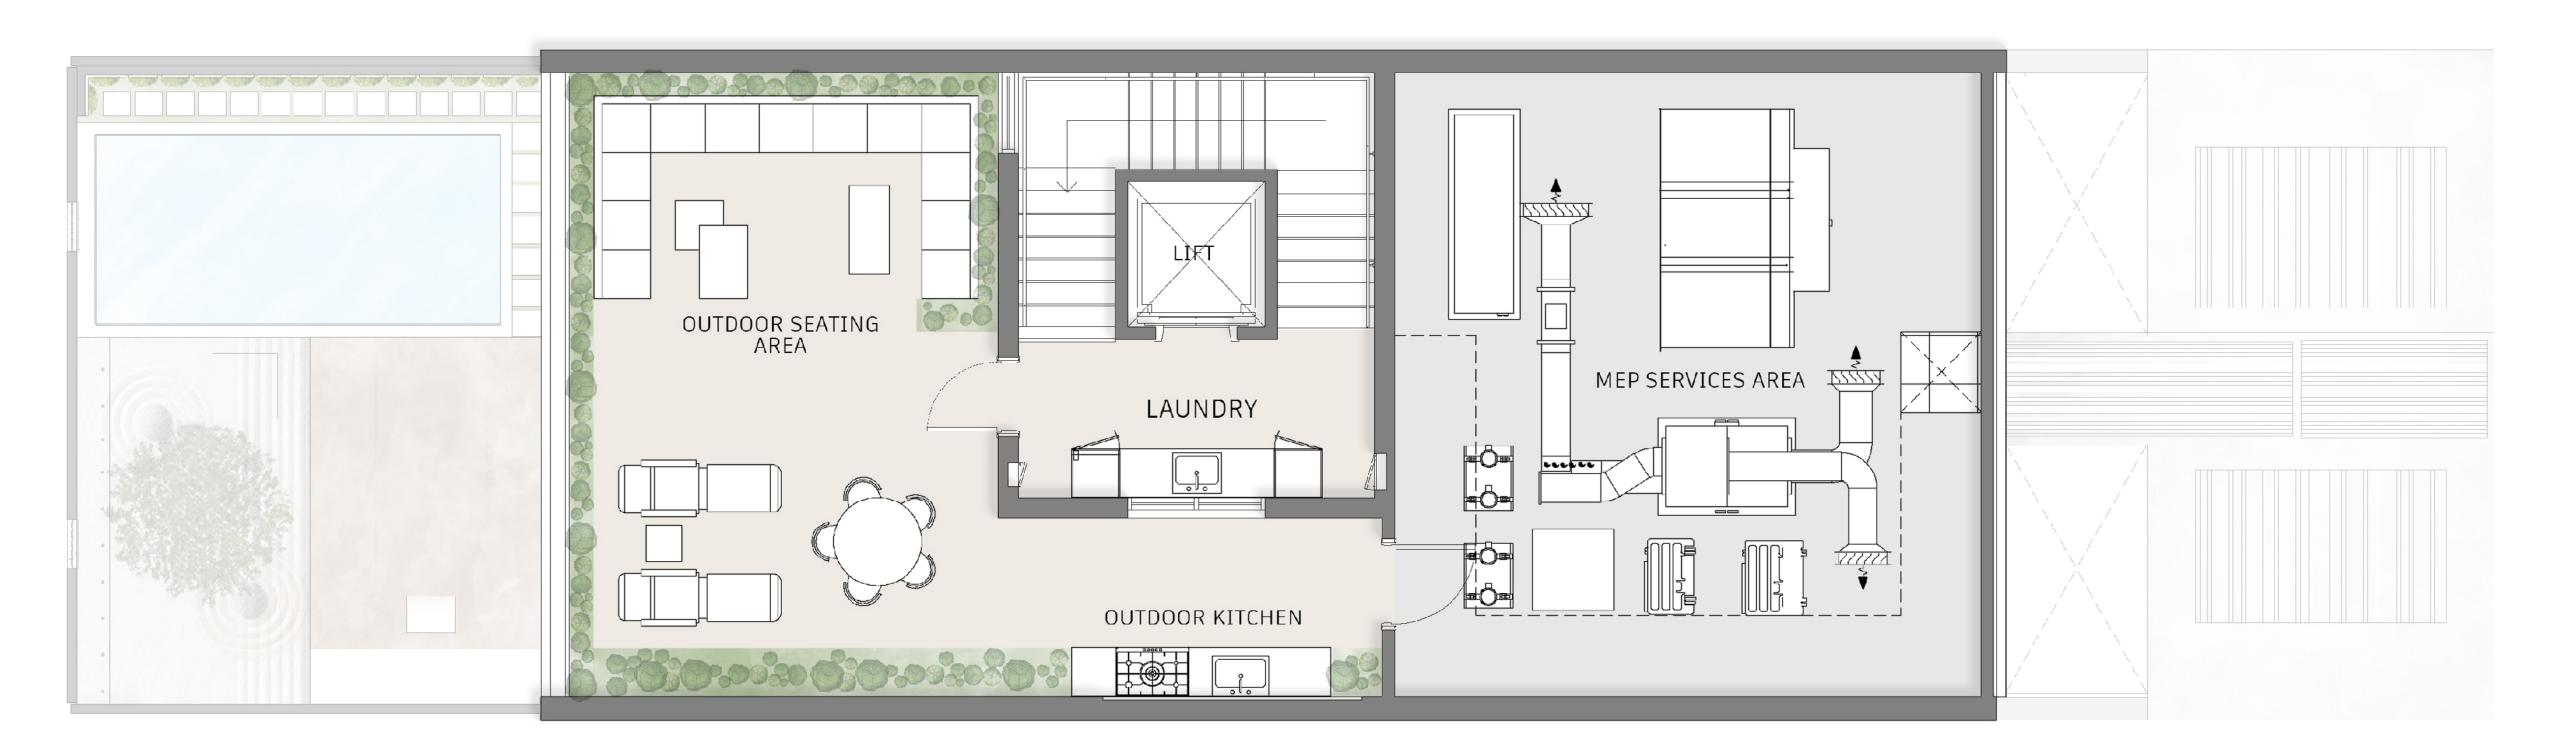

SQ.FT First Floor 98.50 SQ.M - 1,059.70 SQ.FT Second Floor 134.30 SQ.M - 1,445.30 SQ.FT Roof Deck 73.40 SQ.M - 790.50 SQ.FT Total 497.40 SQ.M / 5,353.60 SQ.FT

## PLOT

| Plot Area     | 240.00 SQ.M - 2,578.00 SQ.FT |
|---------------|------------------------------|
| Plot No.      | 42   43   44   45            |
| No. Of Units  | 210                          |
| No. Of Levels | Ground + 2 Floors and Roof   |
| Height        | 14.60 m Roof Slab            |

MAG PARK
PROJECT SPECIFICATIONS

## 4 BEDROOM MULTIDIMENTIONAL HOMES



## GROUND FLOOR

MAG PARK PROJECT SPECIFICATIONS

## 4 BEDROOM MULTIDIMENTIONAL HOMES



## FIRST FLOOR

MAG PARK PROJECT SPECIFICATIONS

## 4 BEDROOM MULTIDIMENTIONAL HOMES



## SECOND FLOOR

MAG PARK
PROJECT SPECIFICATIONS

## 4 BEDROOM MULTIDIMENTIONAL HOMES



## ROOFDECK

MAG PARK PROJECT SPECIFICATIONS

# 4 BEDROOM FURNITURE, FIXTURES & EQUIPMENT (FF&E)

| S.No.                                                  | ITEM DESCRIPTION                | LOCATION            | QTY | UNIT |
|--------------------------------------------------------|---------------------------------|---------------------|-----|------|
| GROUN                                                  | ND FLOOR                        |                     |     |      |
|                                                        | RTAINMENT AREA                  |                     |     |      |
| 1.1                                                    | 3 Seater Sofa                   | Entertainment Area  | 2   | Nos. |
| 1.2                                                    | 2