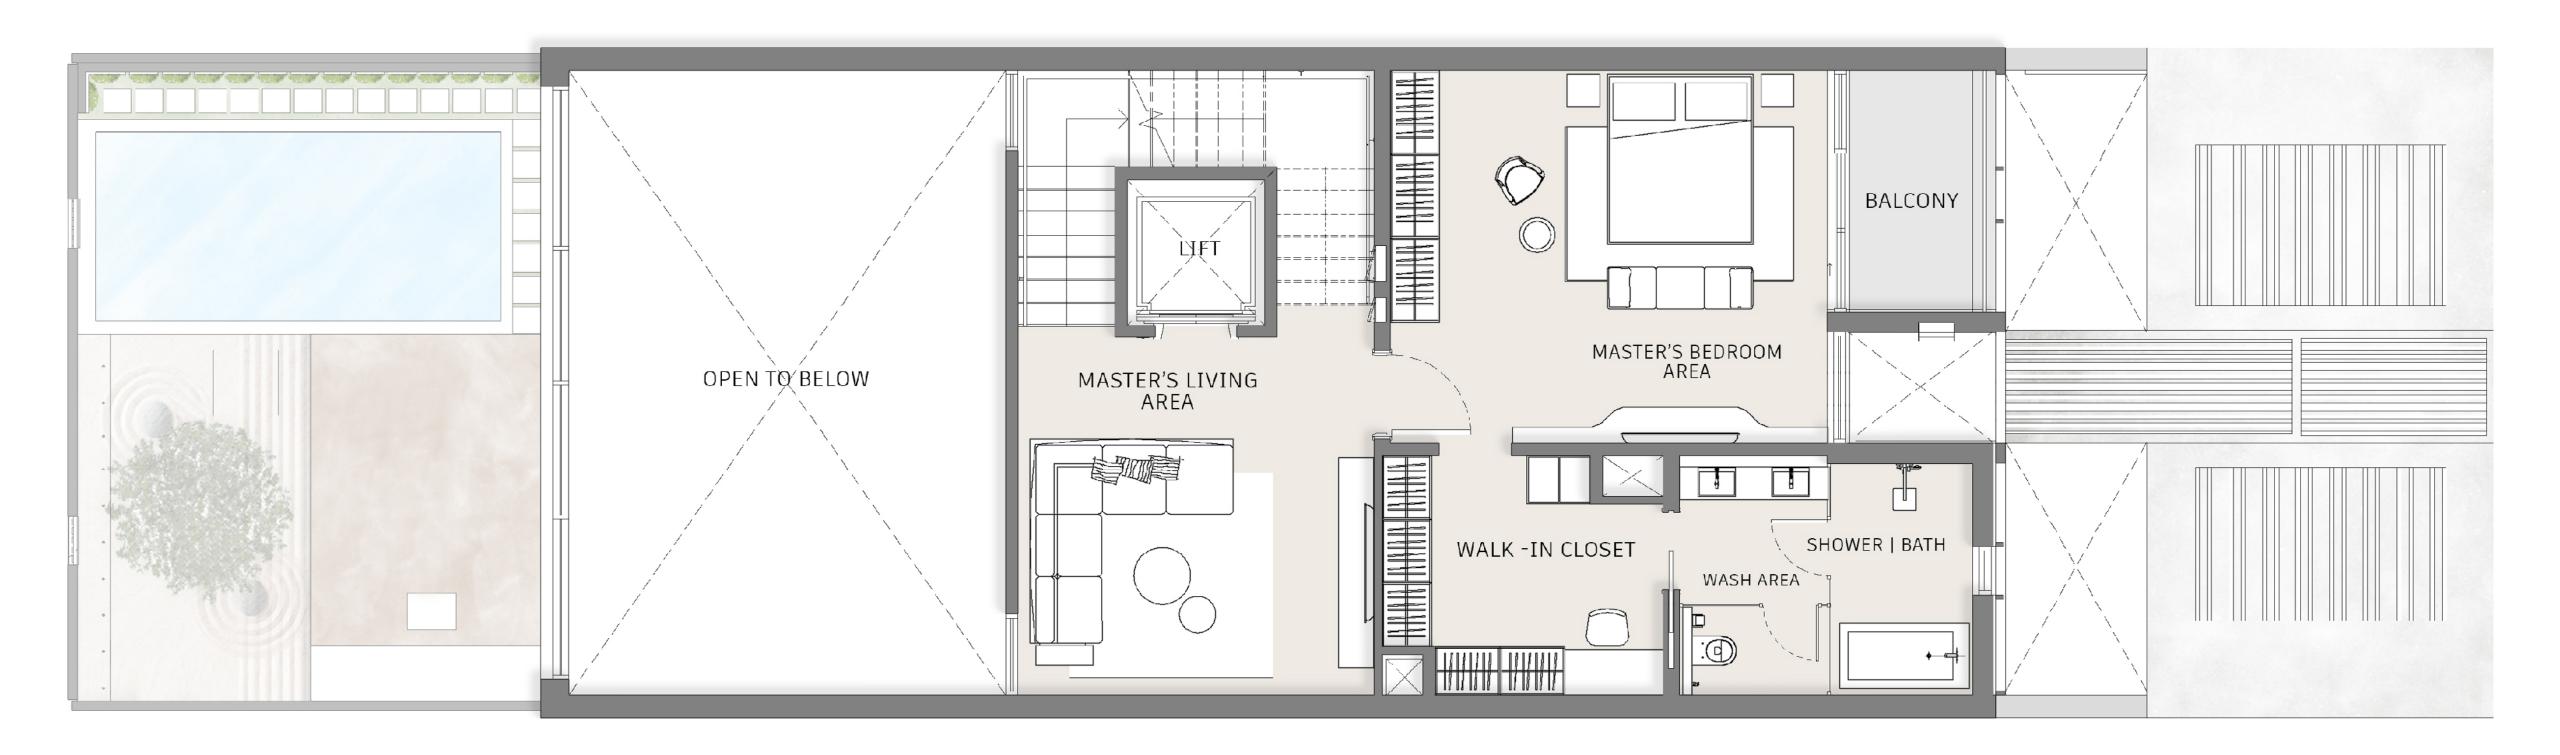

S

## 4 BEDROOM MULTIDIMENTIONAL HOMES

#### **GROUND FLOOR**



## FIRST FLOOR



### SECOND FLOOR



#### **ROOF DECK**



# TOWNHOUSE BUA Ground Floor 191.20 SQ.M - 2,058.20 SQ.FT First Floor 98.50 SQ.M - 1,059.70 SQ.FT Second Floor 134.30 SQ.M - 1,445.30 SQ.FT Roof Deck 73.40 SQ.M - 790.50 SQ.FT Total 497.40 SQ.M / 5,353.60 SQ.FT

## PLOT

| Plot Area     | 240.00 SQ.M - 2,578.00 SQ.FT |
|---------------|------------------------------|
| Plot No.      | 42   43   44   45            |
| No. Of Units  | 210                          |
| No. Of Levels | Ground + 2 Floors and Roof   |
| Height        | 14.60 m Roof Slab            |

MAG PARK
PROJECT SPECIFICATIONS

## 4 BEDROOM MULTIDIMENTIONAL HOMES



## GROUND FLOOR

MAG PARK PROJECT SPECIFICATIONS

## 4 BEDROOM MULTIDIMENTIONAL HOMES



## FIRST FLOOR

MAG PARK PROJECT SPECIFICATIONS

## 4 BEDROOM MULTIDIMENTIONAL HOMES



## SECOND FLOOR

MAG PARK
PROJECT SPECIFICATIONS

## 4 BEDROOM MULTIDIMENTIONAL HOMES



## ROOFDECK

MAG PARK PROJECT SPECIFICATIONS

# 4 BEDROOM FURNITURE, FIXTURES & EQUIPMENT (FF&E)

| S.No.                                                  | ITEM DESCRIPTION                | LOCATION            | QTY | UNIT |
|--------------------------------------------------------|---------------------------------|---------------------|-----|------|
| GROUN                                                  | ND FLOOR                        |                     |     |      |
|                                                        | RTAINMENT AREA                  |                     |     |      |
| 1.1