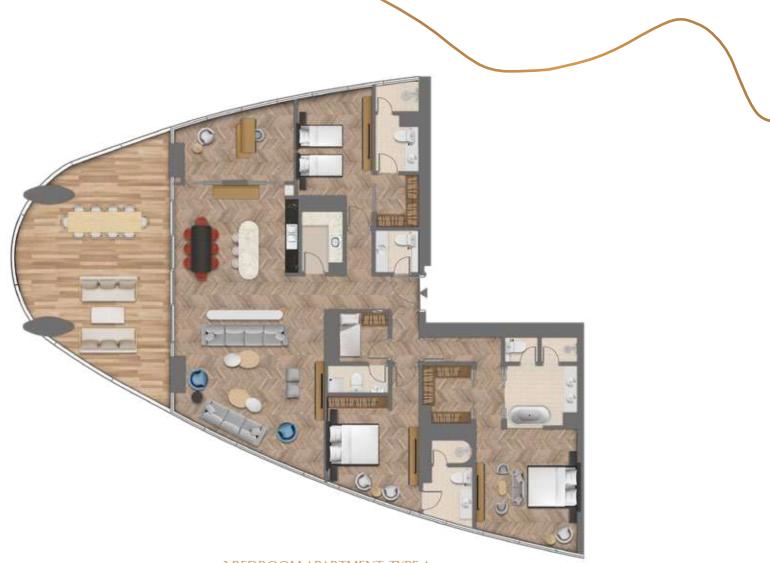

1

35

-

.

2 BEDROOM APARTMENT, TYPE A

2 BEDROOM APARTMENT, TYPE B

Drawings are provided by our consultants. All dimensions, features and amenities are approximate at time of printing. Actual size may vary from stated area. Drawings not to scale E & OE. The developer reserves the right to make revisions to the floor plans and any features, materials and dimensions mentioned without further notice.

3 BEDROOM APARTMENT, TYPE B

3 BEDROOM APARTMENT, TYPE C

4 BEDROOM APARTMENT, TYPE A