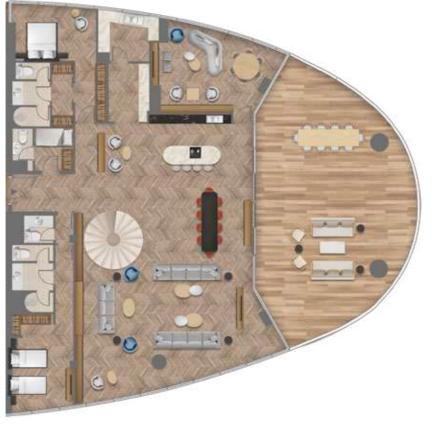

#### AMENITIES, PODIUM LEVEL 5

#### eisure Facilities

# Life in Perfect Balance

Life at Jumeirah Living Business Bay is like no other; residents live, work and play in the lap of luxury in the heart of Downtown Dubai. Operated by a world-class hospitality brand renowned for its elevated service and "Stay Different" promise, residents are gifted with a selection of exquisite wellness and entertainment experiences at their fingertips.

From a selection of luxurious swimming pools including a massage circuit pool and lap pool, a yoga deck, a decadent jacuzzi, sauna and steam rooms, to the spacious fully-equipped gymnasium with personal training room and cinema, these carefully curated leisure amenities provide residents with an oasis on their doorstep to relax and unwind.