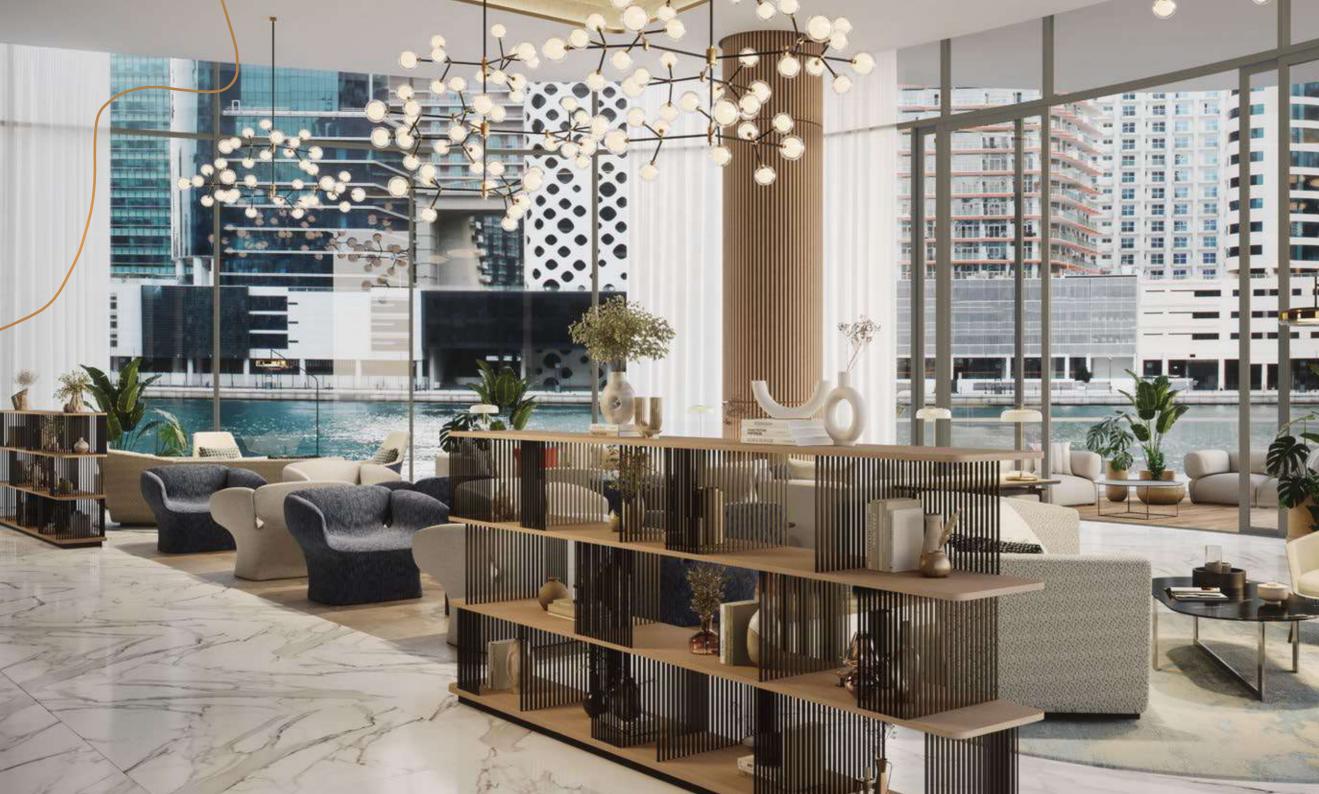

## Opulent Waterfront Lifestyle

Inspired by its location's maritime lifestyle and nautical elements, Jumeirah Living Business Bay sits on a fine line between art and architecture, in constant dialogue with the shimmering light and sparkling waters of the Dubai Canal.

Designed to be admired as a prominent highlight of the Downtown Dubai skyline, the 35-story tower features a selection of 82 spacious residences, exquisitely designed and fitted with elevated detail, coupled with curated branded amenities and services.

## Tailored for Refined Living

With every detail curated to perfection, combined with the finest of finishes, the tower's design ensures that its owners are gifted with an elevated branded living experience, surrounded by privileged views of the Dubai Canal and/or the Burj Khalifa.