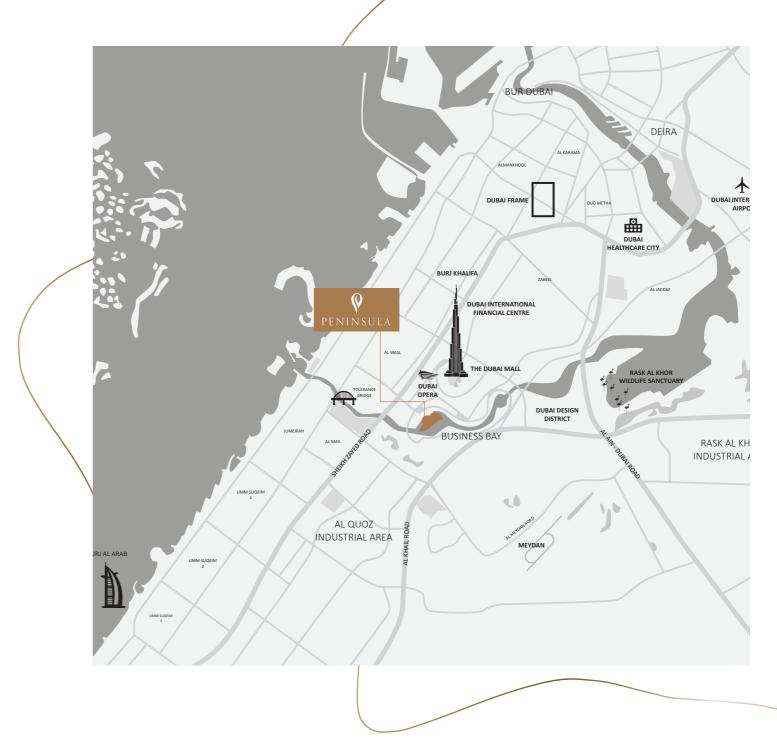

# Seamlessly Connecting to the City's Hotspots

Peninsula is situated in the prime location of Business Bay, one of Dubai's most recognisable neighbourhoods. The area is well-connected and known for its cosmopolitan, fast-paced vibe.

Boasting close proximity to the prestigious Downtown Dubai district, Dubai's Old Town and The Dubai Marina, it offers residents unrestricted access to the city's most recognisable landmarks.