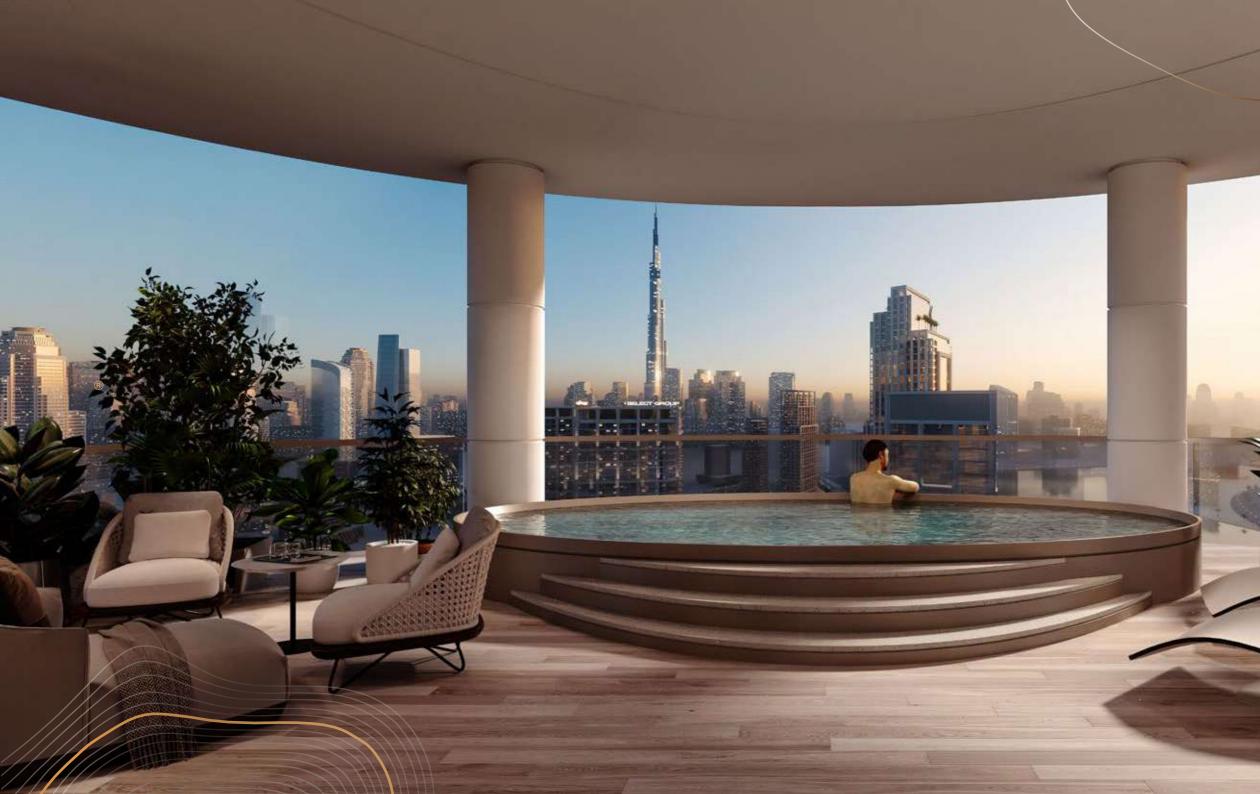

## The Epitome of Waterfront Living

Spanning the entire 35th floor at over 12,000 sq. ft. this spectacular one-of-a-kind penthouse is the epitome of branded luxury in the heart of Dubai.

The palatial space offers elevated spaces and amenities, including five bedrooms, two maids rooms, lavish living and dining spaces, library/study, gymnasium, sauna and steam room, and large balconies at each end offering 360-degree views of the Dubai Canal, Downtown Dubai and the Burj Khalifa.

# Life in Perfect Balance

Life at Jumeirah Living Business Bay is like no other; residents live, work and play in the lap of luxury in the heart of Downtown Dubai. Operated by a world-class hospitality brand renowned for its elevated service and "Stay Different" promise, residents are gifted with a selection of exquisite wellness and entertainment experiences at their fingertips.

From a selection of luxurious swimming pools including a massage circuit pool and lap pool, a yoga deck, a decadent jacuzzi, sauna and steam rooms, to the spacious fully-equipped gymnasium with personal training room and cinema, these carefully curated leisure amenities provide residents with an oasis on their doorstep to relax and unwind.