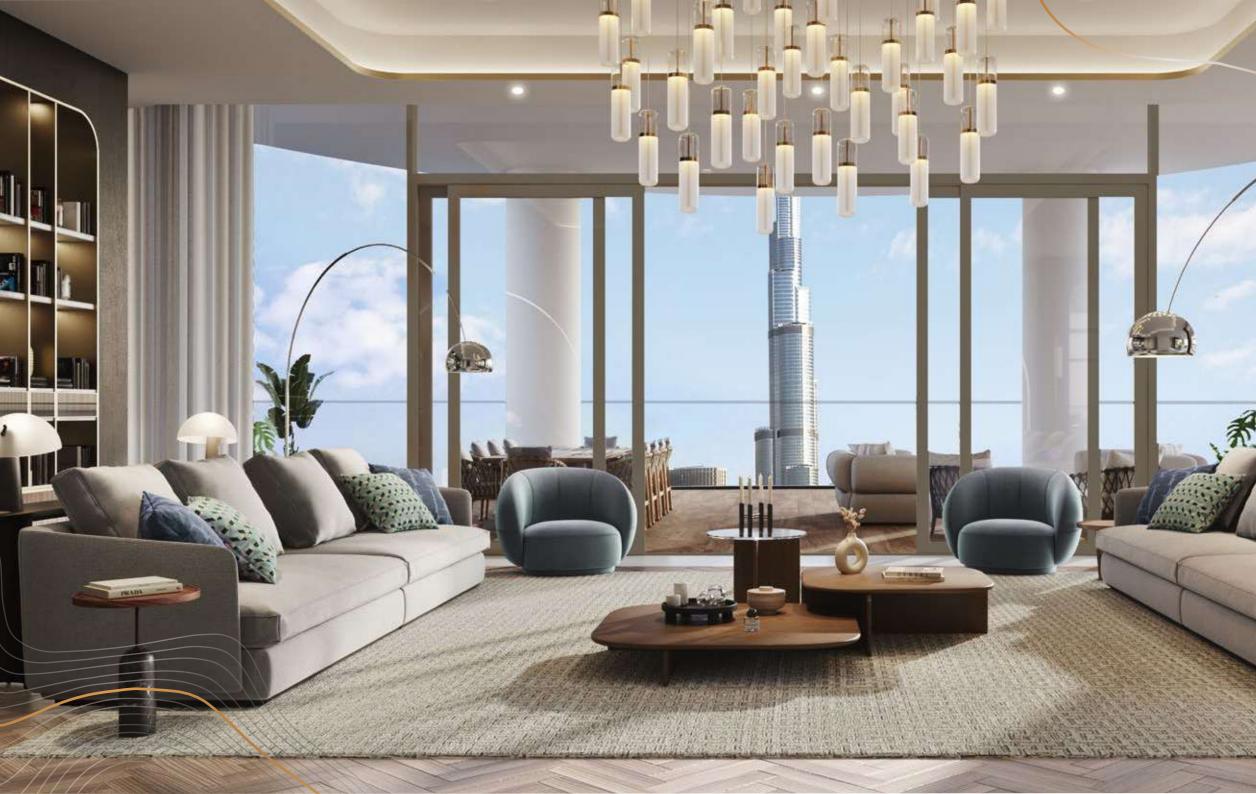

## Tailored for Refined Living

With every detail curated to perfection, combined with the finest of finishes, the tower's design ensures that its owners are gifted with an elevated branded living experience, surrounded by privileged views of the Dubai Canal and/or the Burj Khalifa.

Jumeirah Living Business Bay offers a selection of two, three, and four-bedroom residences, five-bedroom simplex and duplex penthouses, and one full-floor master penthouse, located on the top floor, with each fitted to a sublime grade and quality, elevating the standards of branded residences.

# New Elevation to Branded Residences

Designed for the discerning, the exquisitely crafted four and five-bedroom simplex and duplex penthouses are destined to elevate living in the sky to an entirely new plethora, with superior detailed finishes, ultra-premium appointments and a design that maximises the breathtaking views of the Dubai Canal and Downtown Dubai skyline.