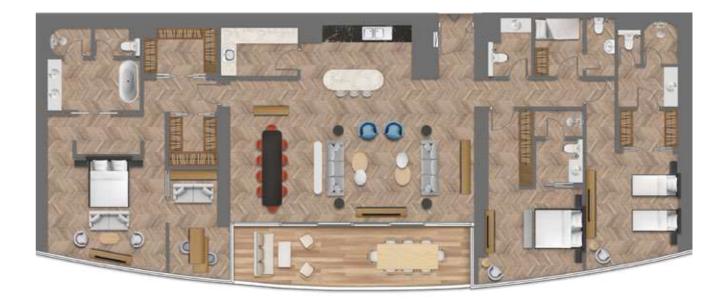

2 BEDROOM APARTMENT, TYPE A

2 BEDROOM APARTMENT, TYPE B



Drawings are provided by our consultants. All dimensions, features and amenities are approximate at time of printing. Actual size may vary from stated area. Drawings not to scale E & OE. The developer reserves the right to make revisions to the floor plans and any features, materials and dimensions mentioned without further notice.



## 2 BEDROOM APARTMENT, TYPE C



3 BEDROOM APARTMENT, TYPE A

Drawings are provided by our consultants. All dimensions, features and amenities are approximate at time of printing. Actual size may vary from stated area. Drawings not to scale E & OE. The developer reserves the right to make revisions to the floor plans and any features, materials and dimensions mentioned without further notice.





3 BEDROOM APARTMENT, TYPE B

3 BEDROOM APARTMENT, TYPE C





4 BEDROOM APARTMENT, TYPE A



## 4 BEDROOM APARTMENT, SIMPLEX



Lower Level



5 BEDROOM APARTMENT, DUPLEX



#### 5 BEDROOM FULL FLOOR PENTHOUSE





JUMEIRAH LIVING BUSINESS BAY | 19

# Jumeirah NE

## POINTS REDEMPTION REWARDS



Stays



Dining



Lifestyle & Experiences



Partners



**Rewards Store**