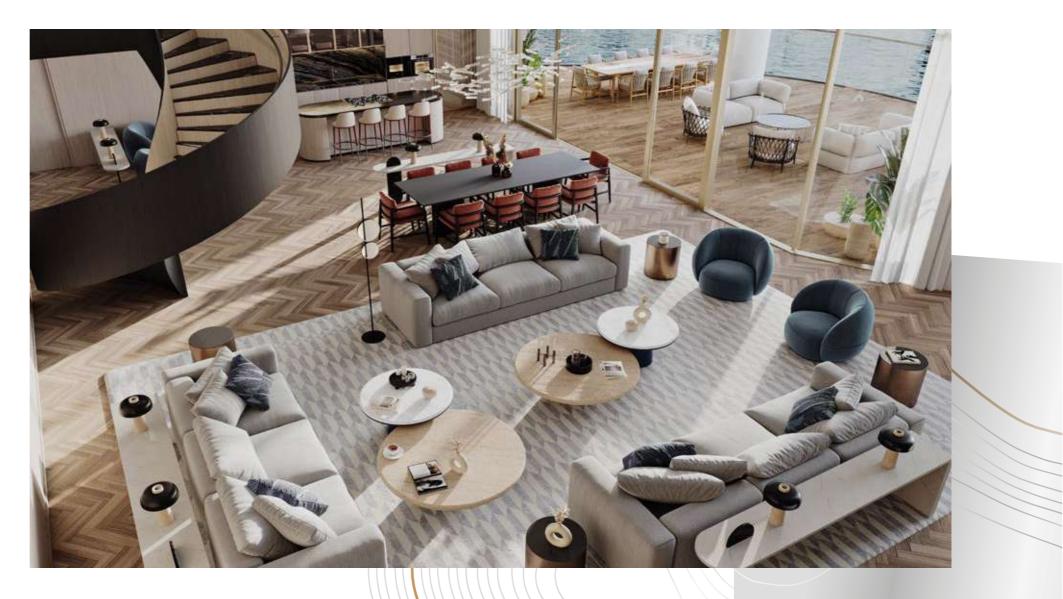

## Residences

## Tailored for Refined Living

With every detail curated to perfection, combined with the finest of finishes, the tower's design ensures that its owners are gifted with an elevated branded living experience, surrounded by privileged views of the Dubai Canal and/or the Burj Khalifa.

Jumeirah Living Business Bay offers a selection of two, three, and four-bedroom residences, five-bedroom simplex and duplex penthouses, and one full-floor master penthouse, located on the top floor, with each fitted to a sublime grade and quality, elevating the standards of branded residences.