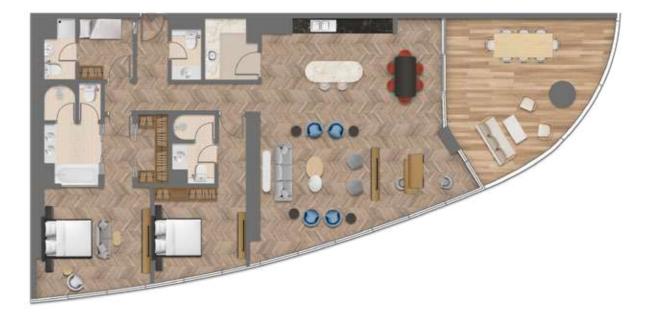

## 2 BEDROOM APARTMENT, TYPE C

3 BEDROOM APARTMENT, TYPE A

Drawings are provided by our consultants. All dimensions, features and amenities are approximate at time of printing. Actual size may vary from stated area. Drawings not to scale E & OE. The developer reserves the right to make revisions to the floor plans and any features, materials and dimensions mentioned without further notice.

3 BEDROOM APARTMENT, TYPE B

3 BEDROOM APARTMENT, TYPE C

4 BEDROOM APARTMENT, TYPE A