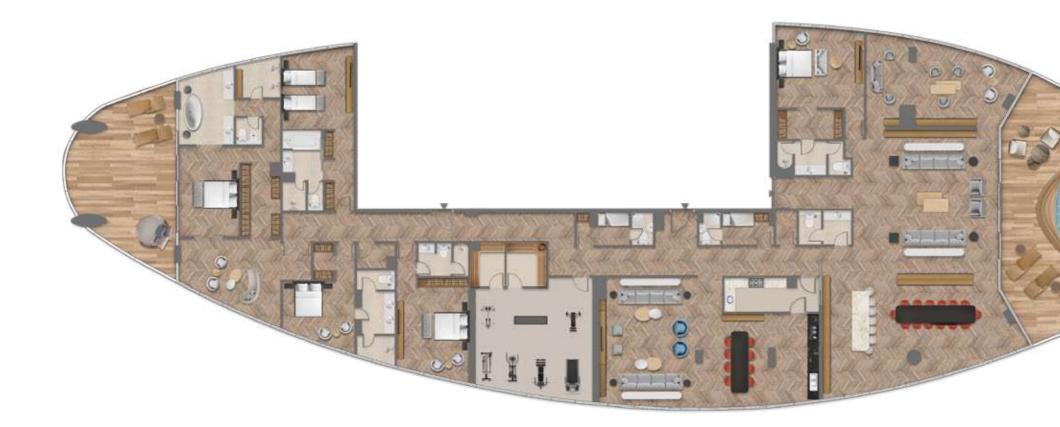

#### AMENITIES, PODIUM LEVEL 5

#### eisure Facilities

# Life in Perfect Balance

Life at Jumeirah Living Business Bay is like no other; residents live, work and play in the lap of luxury in the heart of Downtown Dubai. Operated by a world-class hospitality brand renowned for its elevated service and "Stay Different" promise, residents are gifted with a selection of exquisite wellness and entertainment experiences at their fingertips.

From a selection of luxurious swimming pools including a massage circuit pool and lap pool, a yoga deck, a decadent jacuzzi, sauna and steam rooms, to the spacious fully-equipped gymnasium with personal training room and cinema, these carefully curated leisure amenities provide residents with an oasis on their doorstep to relax and unwind.