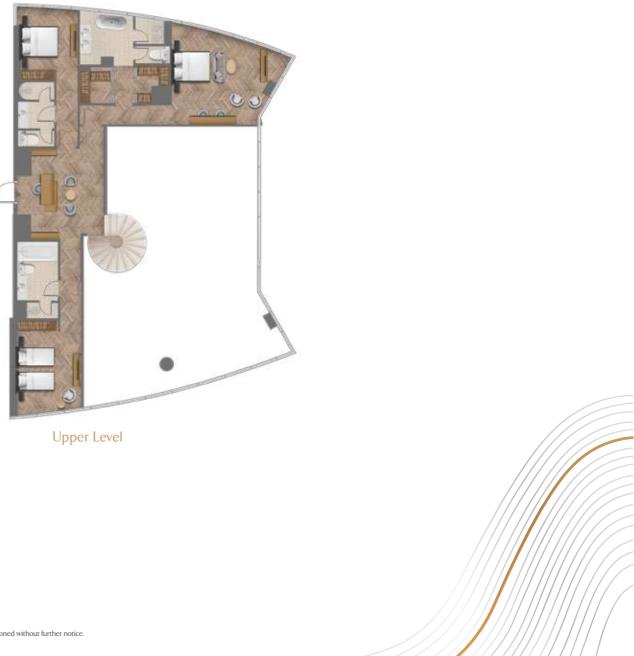

### Full-Floor Penthouse

## The Epitome of Waterfront Living

Spanning the entire 35th floor at over 12,000 sq. ft. this spectacular one-of-a-kind penthouse is the epitome of branded luxury in the heart of Dubai.

The palatial space offers elevated spaces and amenities, including five bedrooms, two maids rooms, lavish living and dining spaces, library/study, gymnasium, sauna and steam room, and large balconies at each end offering 360-degree views of the Dubai Canal, Downtown Dubai and the Burj Khalifa.

## 4 BEDROOM APARTMENT, SIMPLEX

Lower Level

5 BEDROOM APARTMENT, DUPLEX