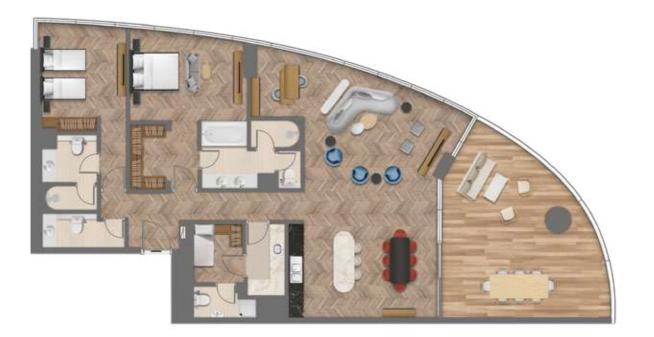

1

35

-

.

2 BEDROOM APARTMENT, TYPE A

2 BEDROOM APARTMENT, TYPE B

Drawings are provided by our consultants. All dimensions, features and amenities are approximate at time of printing. Actual size may vary from stated area. Drawings not to scale E & OE. The developer reserves the right to make revisions to the floor plans and any features, materials and dimensions mentioned without further notice.

## 2 BEDROOM APARTMENT, TYPE C

3 BEDROOM APARTMENT, TYPE A

Drawings are provided by our consultants. All dimensions, features and amenities are approximate at time of printing. Actual size may vary from stated area. Drawings not to scale E & OE. The developer reserves the right to make revisions to the floor plans and any features, materials and dimensions mentioned without further notice.