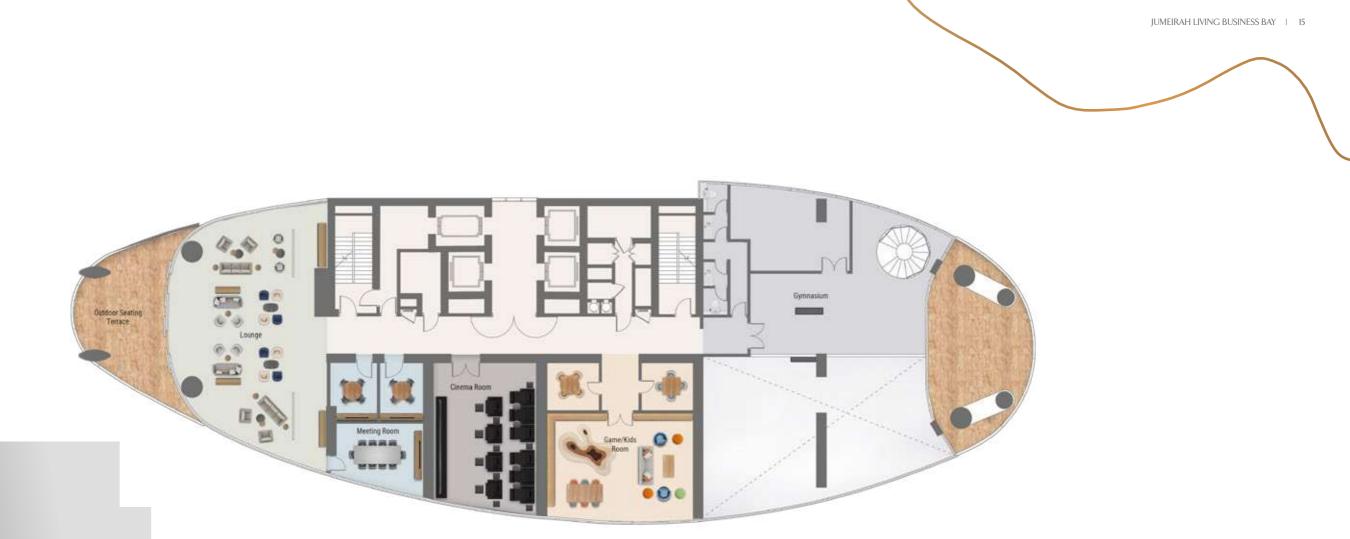

#### AMENITIES, PODIUM LEVEL 5

#### eisure Facilities

# Life in Perfect Balance

Life at Jumeirah Living Business Bay is like no other; residents live, work and play in the lap of luxury in the heart of Downtown Dubai. Operated by a world-class hospitality brand renowned for its elevated service and "Stay Different" promise, residents are gifted with a selection of exquisite wellness and entertainment experiences at their fingertips.

From a selection of luxurious swimming pools including a massage circuit pool and lap pool, a yoga deck, a decadent jacuzzi, sauna and steam rooms, to the spacious fully-equipped gymnasium with personal training room and cinema, these carefully curated leisure amenities provide residents with an oasis on their doorstep to relax and unwind.

## Amenities and Services

# Curated Hospitality

Residents will enjoy seamless access to a range of deluxe branded facilities and services, including concierge services, a residents lounge, a guest relations team, an on-site residential manager, security, housekeeping and valet services, as well as a teenager lounge with gaming facilities and a co-studying area, ensuring millennial residents are also catered for.