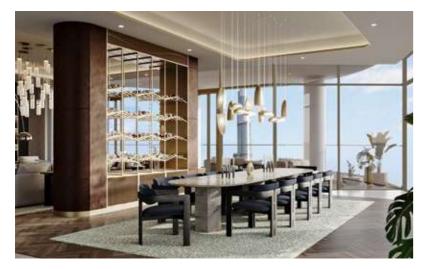

## The Epitome of Waterfront Living

Spanning the entire 35th floor at over 12,000 sq. ft. this spectacular one-of-a-kind penthouse is the epitome of branded luxury in the heart of Dubai.

The palatial space offers elevated spaces and amenities, including five bedrooms, two maids rooms, lavish living and dining spaces, library/study, gymnasium, sauna and steam room, and large balconies at each end offering 360-degree views of the Dubai Canal, Downtown Dubai and the Burj Khalifa.