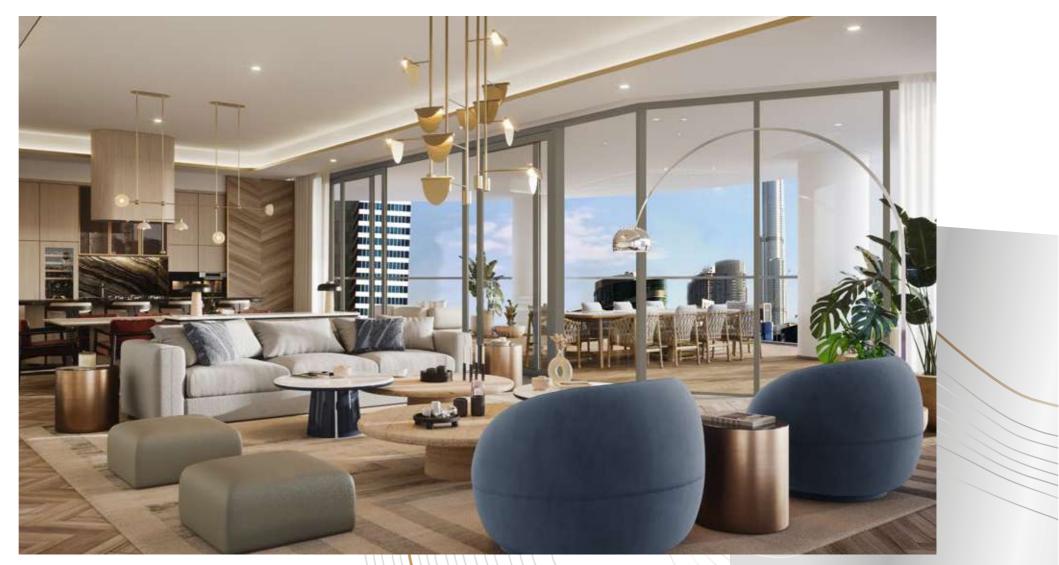

## Tailored for Refined Living

With every detail curated to perfection, combined with the finest of finishes, the tower's design ensures that its owners are gifted with an elevated branded living experience, surrounded by privileged views of the Dubai Canal and/or the Burj Khalifa.

Jumeirah Living Business Bay offers a selection of two, three, and four-bedroom residences, five-bedroom simplex and duplex penthouses, and one full-floor master penthouse, located on the top floor, with each fitted to a sublime grade and quality, elevating the standards of branded residences.