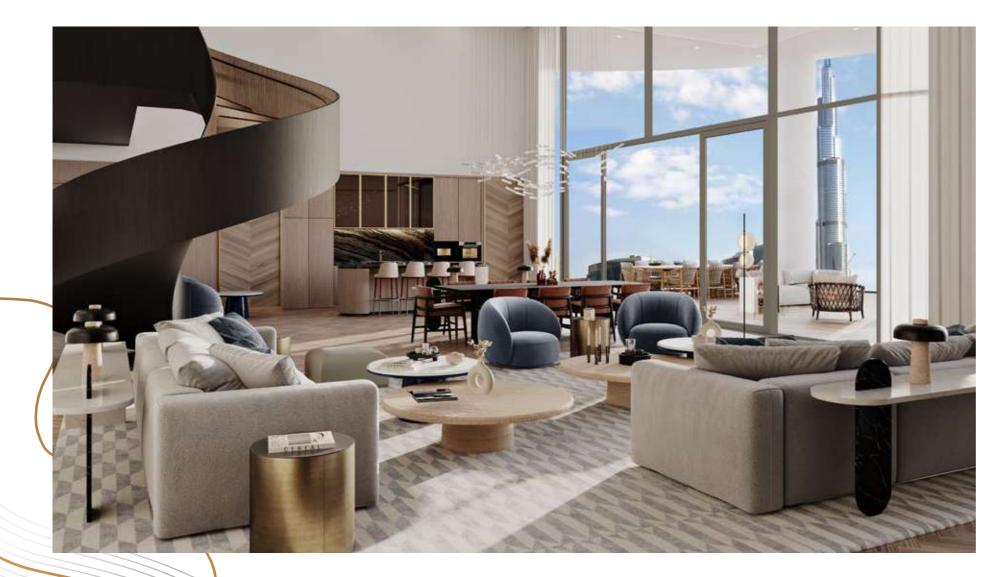

## Tailored for Refined Living

With every detail curated to perfection, combined with the finest of finishes, the tower's design ensures that its owners are gifted with an elevated branded living experience, surrounded by privileged views of the Dubai Canal and/or the Burj Khalifa.

Jumeirah Living Business Bay offers a selection of two, three, and four-bedroom residences, five-bedroom simplex and duplex penthouses, and one full-floor master penthouse, located on the top floor, with each fitted to a sublime grade and quality, elevating the standards of branded residences.

## The Epitome of Waterfront Living

Spanning the entire 35th floor at over 12,000 sq. ft. this spectacular one-of-a-kind penthouse is the epitome of branded luxury in the heart of Dubai.

The palatial space offers elevated spaces and amenities, including five bedrooms, two maids rooms, lavish living and dining spaces, library/study, gymnasium, sauna and steam room, and large balconies at each end offering 360-degree views of the Dubai Canal, Downtown Dubai and the Burj Khalifa.