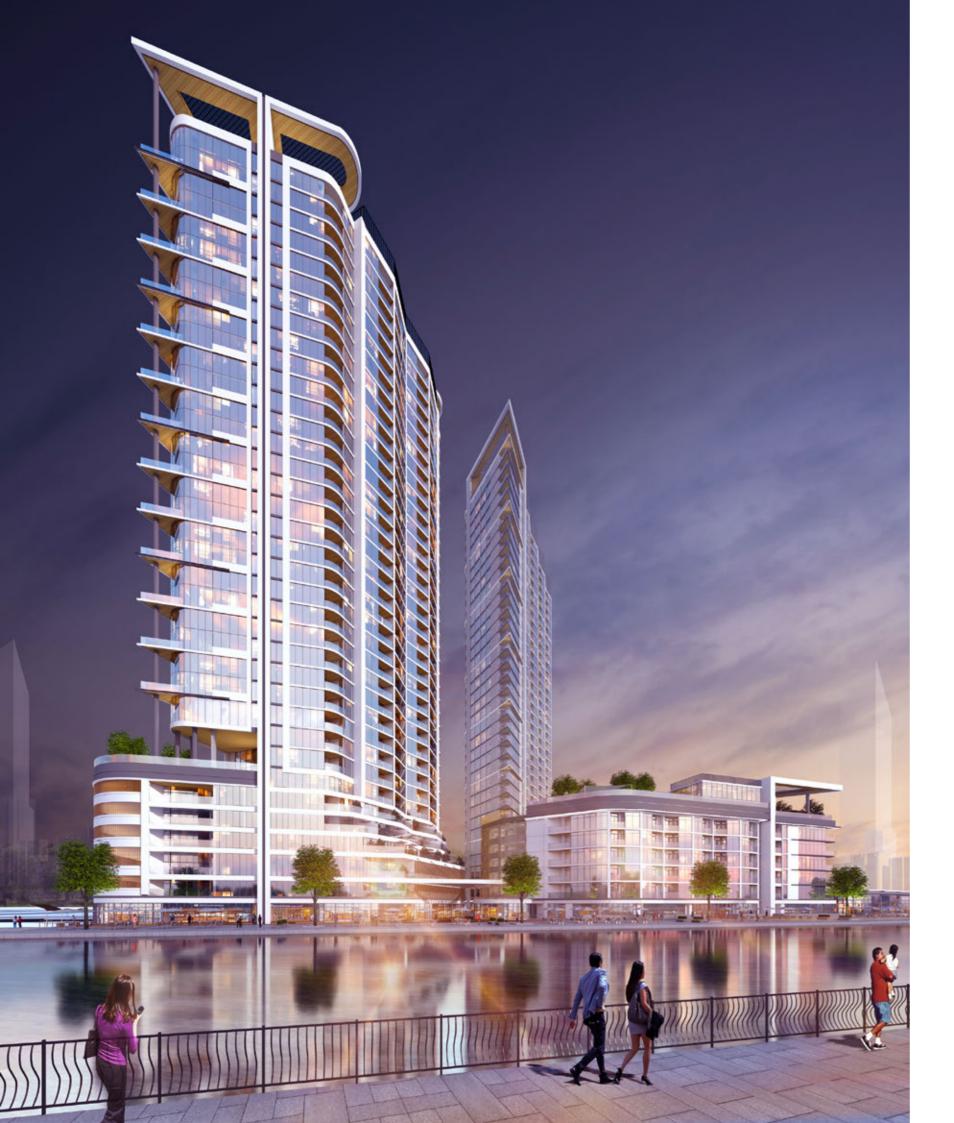

When we say that Sobha Hartland has redefined the concept of a city centre, it's not just another phrase, it's a reality coming to life every day.

Waves Grande continues the success story of the 1st tower with similar design principles, where the northwest facing apartments are oriented directly towards Downtown, while the south-eastern units face diagonally for an extended waterfront view.

12 — WAVES GRANDE

## $\begin{array}{c} \text{BE DISTRACTED BY} \\ \hline \\ VIEWS \\ \text{THAT NEVER CEASE TO AMAZE} \end{array}$

Waves Grande flanks the waterfront to create a clear line of sight as it's located right at the edge of the waterfront, while ensuring that the 1st tower continues to enjoy unobstructed views.

The Waves Towers come together at a similar dynamic angle which is in perfect harmony with the orientation of Sobha Hartland.

The Duplex units come with their own panoramic views of Downtown and the Waterfront that extend across every level of the South West end. The duplexes are perfectly stacked and feature double height living areas and balcony areas.