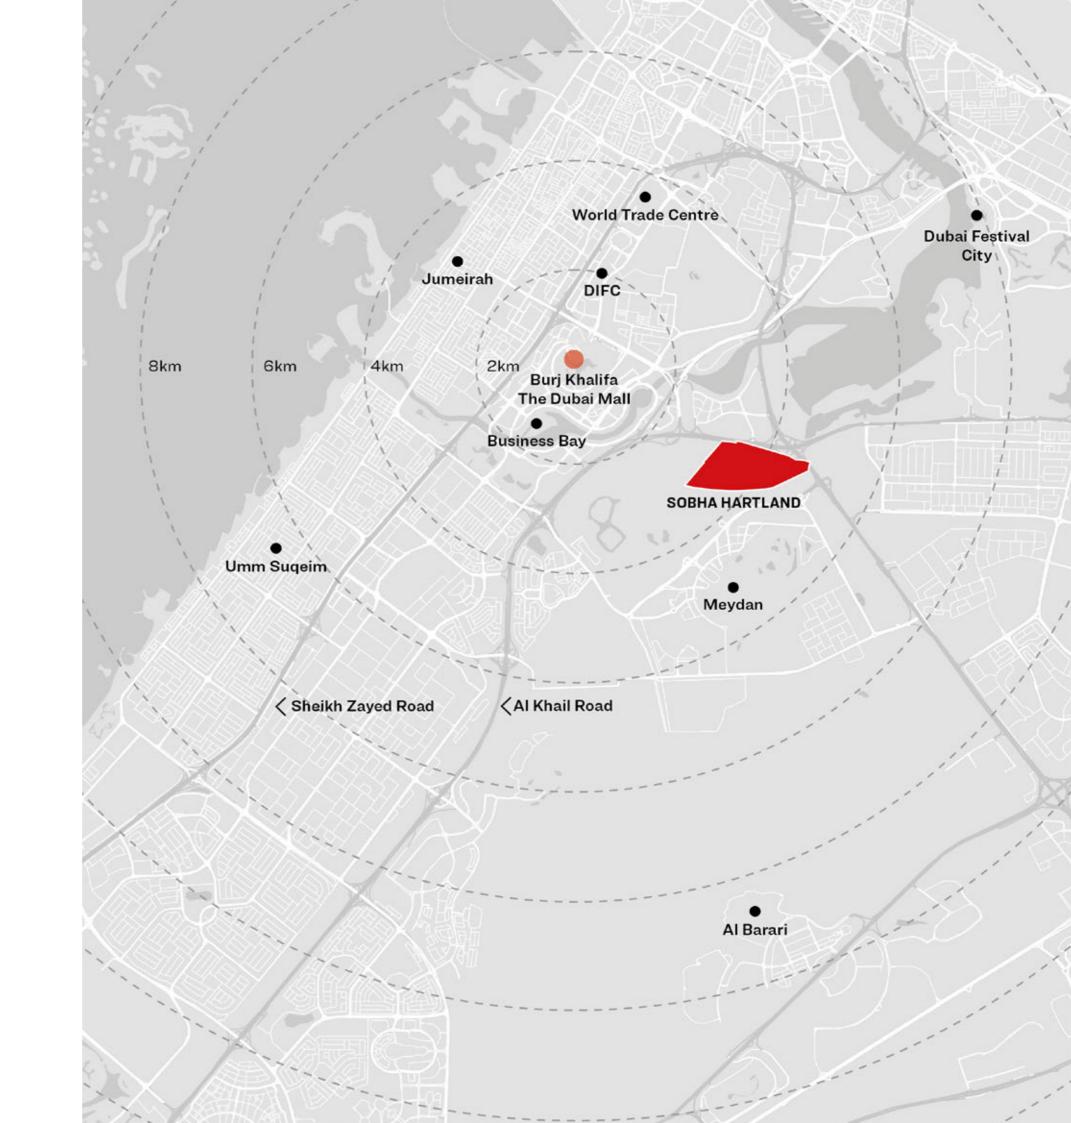

#### SOBHA HARTLAND

Living in an 8 Mn sq.ft. freehold community in the centre of Dubai, is a rare luxury. Being surrounded by 2.4mn sq. ft. of green and open spaces, is a rare luxury. Walking along a serene waterfront promenade dotted with cafes, is a rare luxury. Living in Sobha Hartland is a rare luxury.

### LOCATION

When you're at Sobha Hartland, you're among 350 species of trees, yet within 3 kms from Downtown Dubai.

You're next to a 1.8 km boardwalk, yet just a short drive away from every major landmark in the city.