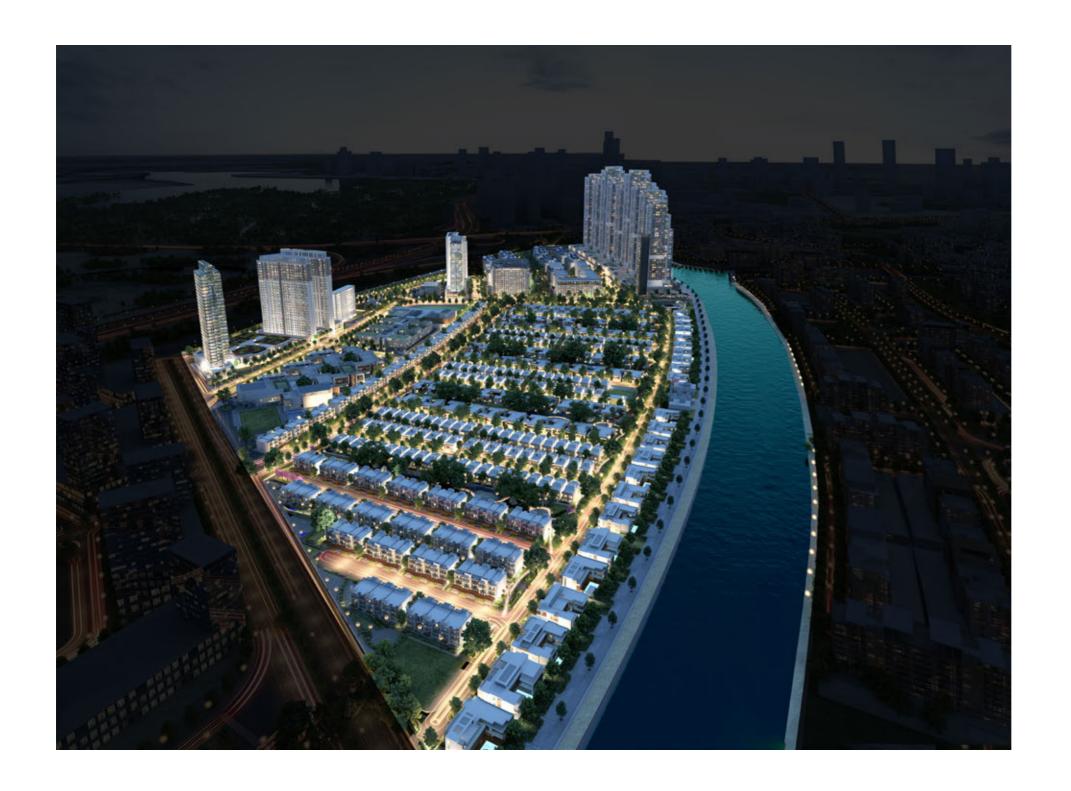

#### SOBHA HARTLAND

Living in an 8 Mn sq.ft. freehold community in the centre of Dubai, is a rare luxury. Being surrounded by 2.4mn sq. ft. of green and open spaces, is a rare luxury. Walking along a serene waterfront promenade dotted with cafes, is a rare luxury. Living in Sobha Hartland is a rare luxury.

### LOCATION

When you're at Sobha Hartland, you're among 350 species of trees, yet within 3 kms from Downtown Dubai.

You're next to a 1.8 km boardwalk, yet just a short drive away from every major landmark in the city.

When we say that Sobha Hartland has redefined the concept of a city centre, it's not just another phrase, it's a reality coming to life every day.

Waves Grande continues the success story of the 1st tower with similar design principles, where the northwest facing apartments are oriented directly towards Downtown, while the south-eastern units face diagonally for an extended waterfront view.