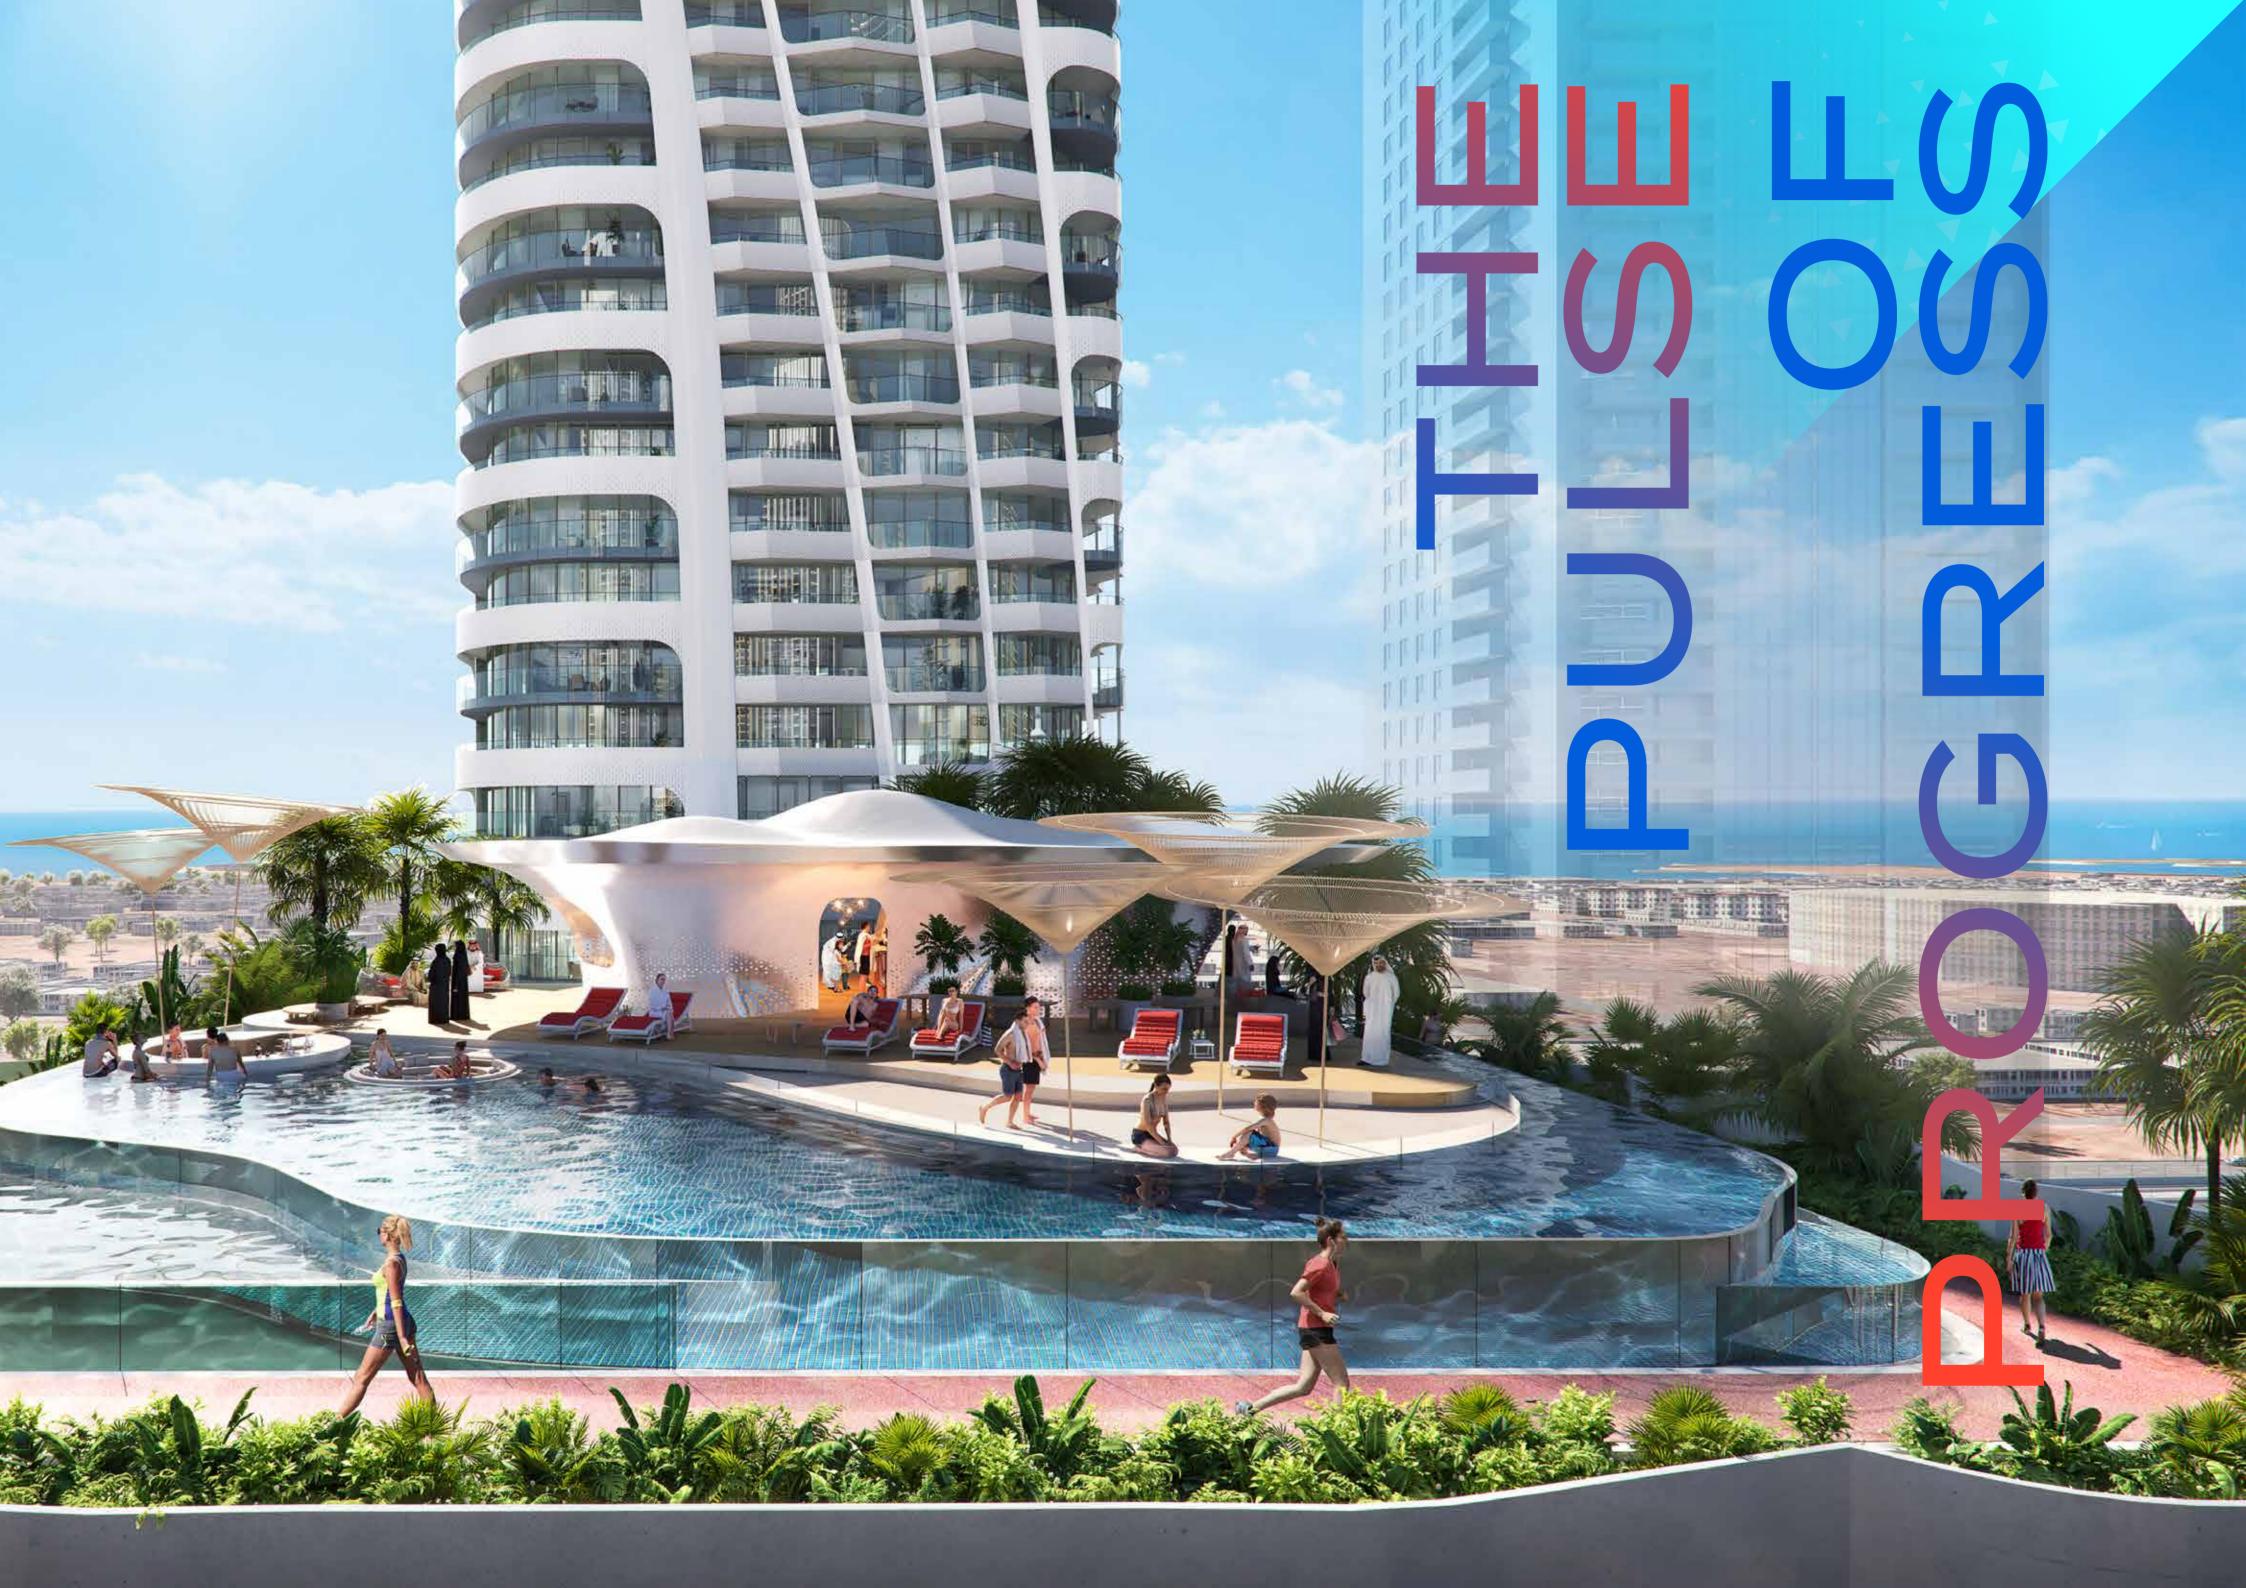

#### SHEIKH ZAYED ROAD, DUBAI

#### FEEL THE BEAT OF LIFE.

Volta is a one-of-a-kind, 60-storey residential tower inspired by the powerful human desire to reach beyond what is expected and live a life where excellence is ordinary. The dynamically-designed skyscraper has curated environments for fitness, wellness and wellbeing alike. With amenities split between the semi-detached podium, roof and even the lobby, residents are never far from something to do...or somewhere to do nothing.

### FOR MOTIVATION, JUST LOOK OUTSIDE.

Residents enjoy uninterrupted views of the city skyline. The world-famous Burj Khalifa and glorious Dubai skyscape will inspire you from your wrap around balcony or the tower's outdoor amenities.