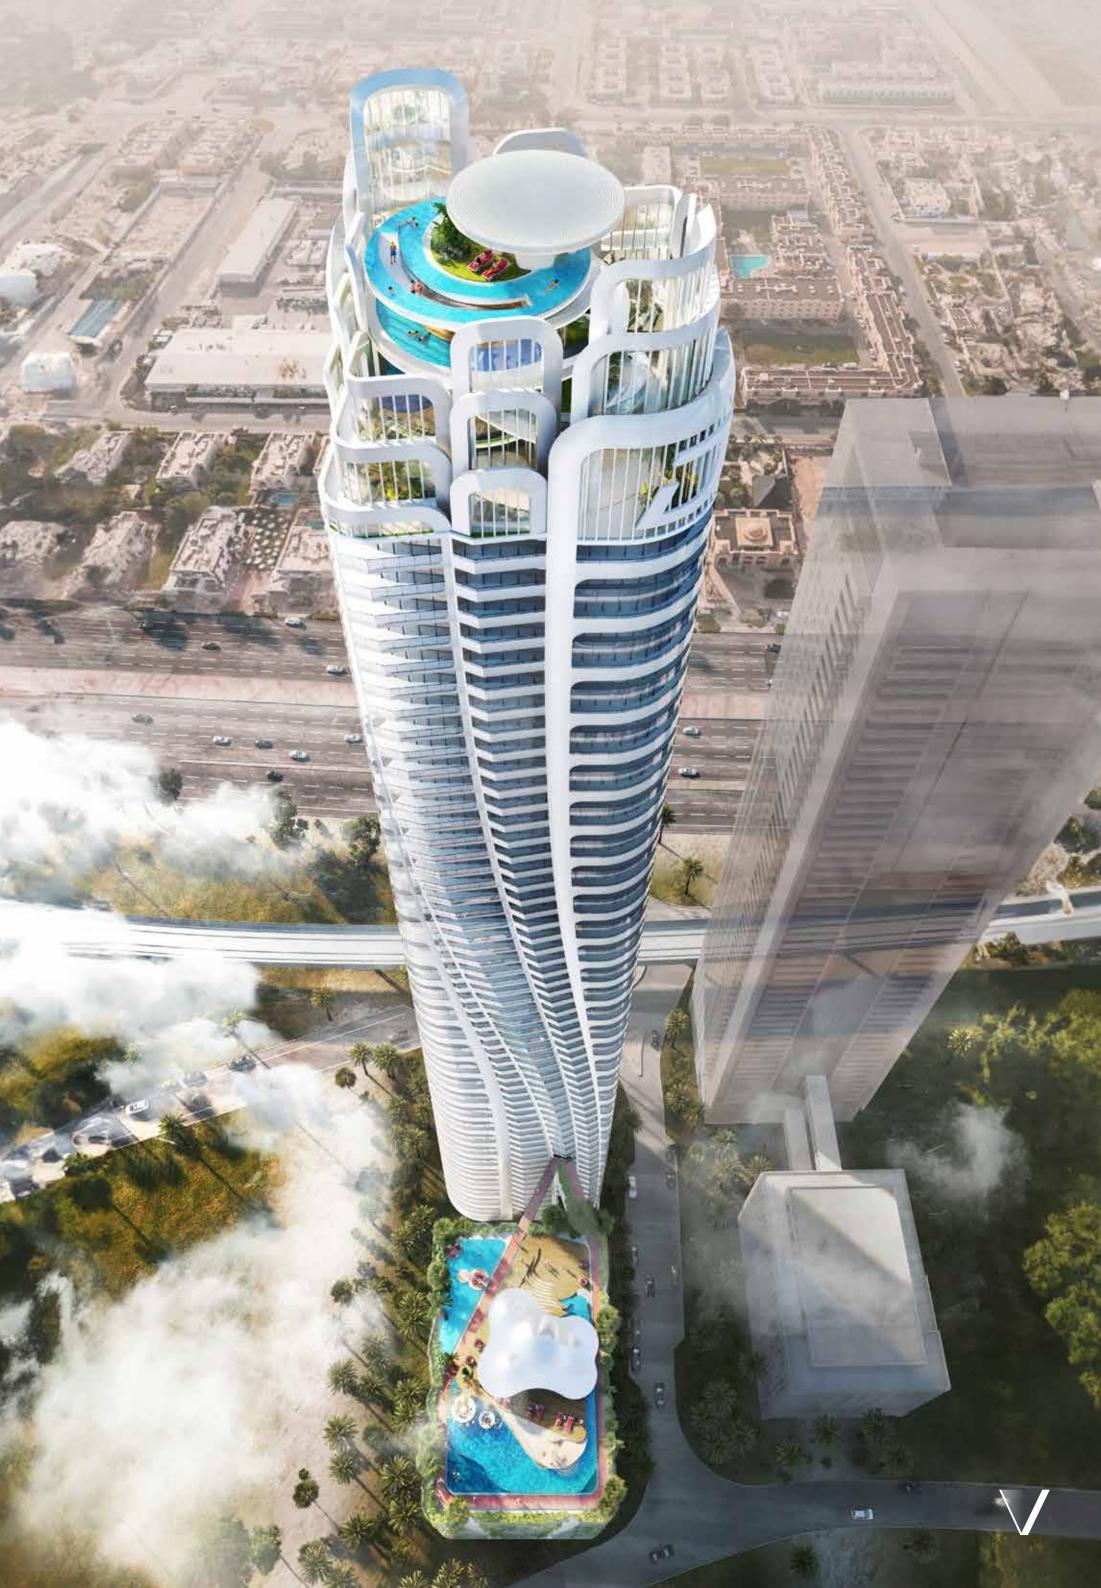

#### FEEL THE BEAT OF LIFE.

Volta is a one-of-a-kind, 60-storey residential tower inspired by the powerful human desire to reach beyond what is expected and live a life where excellence is ordinary. The dynamically-designed skyscraper has curated environments for fitness, wellness and wellbeing alike. With amenities split between the semi-detached podium, roof and even the lobby, residents are never far from something to do...or somewhere to do nothing.

### FOR MOTIVATION, JUST LOOK OUTSIDE.

Residents enjoy uninterrupted views of the city skyline. The world-famous Burj Khalifa and glorious Dubai skyscape will inspire you from your wrap around balcony or the tower's outdoor amenities.

In the crown of Volta lies an oasis of spaces to inspire you to take things slow and recharge. Centre yourself with sky yoga or simply cool off after a workout while taking in impressive views of the skyline.