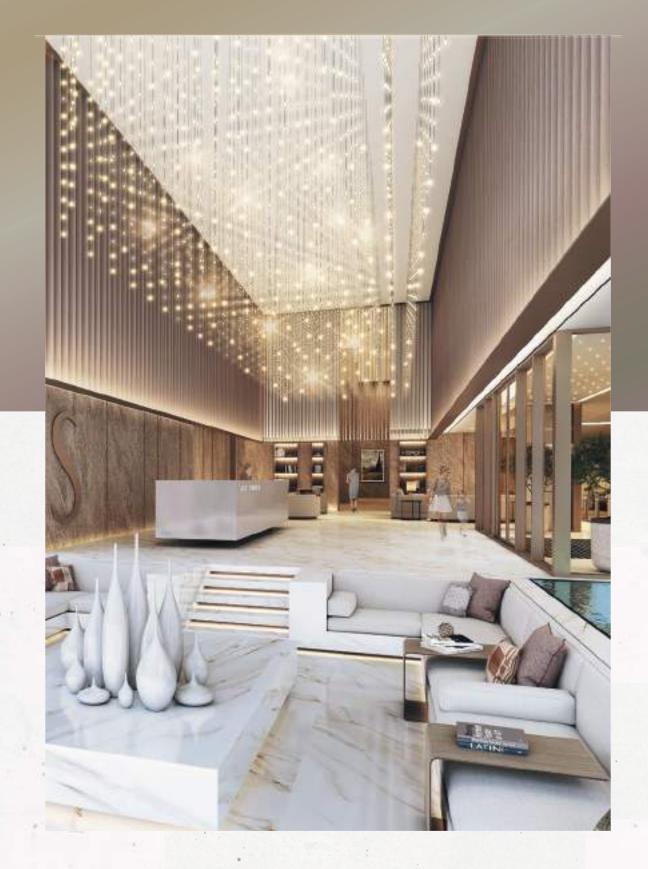

### INDULGENCE. A NEW CORNERSTONE.

The lounge is place of lavish leisure with soft cushions and cool breeze. After a long working day, immerse yourself in the rooftop delights to renew your emotional fortitude.

# OPULENCE. A NEW PERCEPTION.

Revel in the sumptuous luxury of your elegant living room as you observe the brilliance of natural light orchestrating a new harmony through the glazed windows.

### GRANDNESS. A NEW DESIGN.

Let the jubilation of life echo in your sanctuary. The thoughtfully designed abode is spacious enough to accommodate all those created memories with your loved ones.