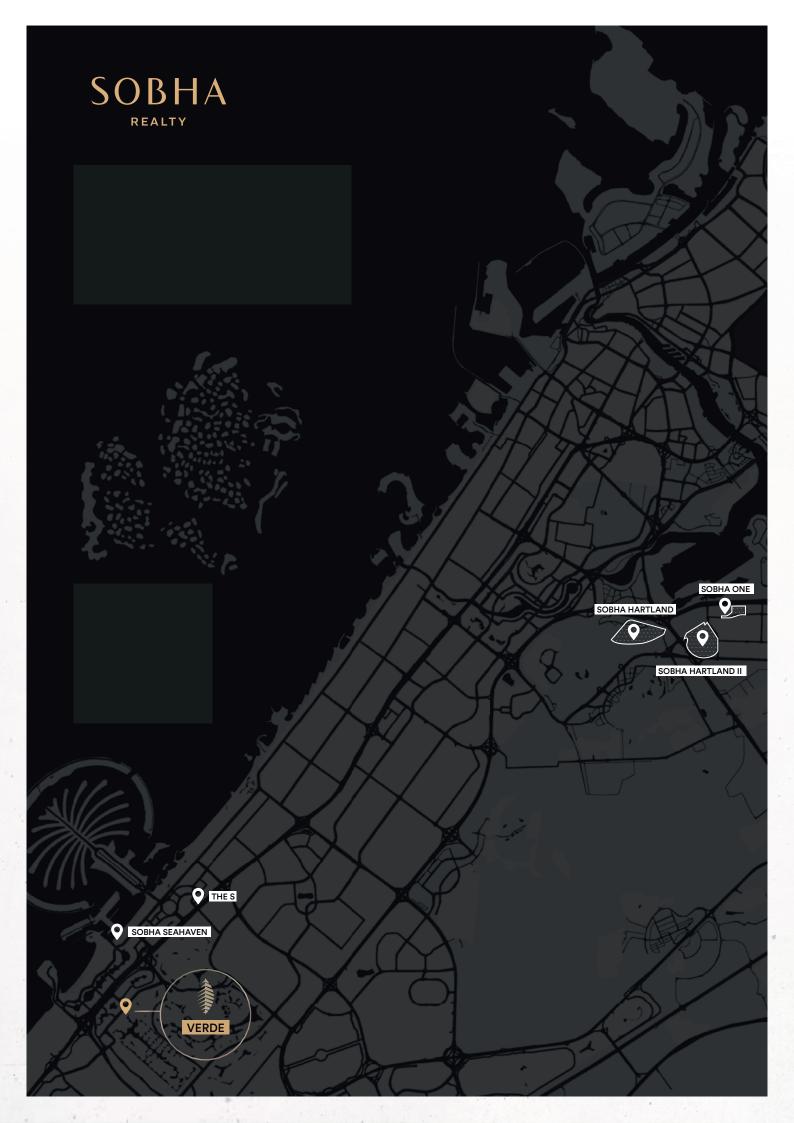

### LOCATION DISTANCE. A NEW INSIGHT.

| HEIKH ZAYED ROAD | SCHOOL<br>(EMIRATES INTERNATIONAL SCHOOL) | DUBAI HARBOUR      |
|------------------|-------------------------------------------|--------------------|
| 2-5 KM           | <b>3.5</b> KM                             | <b>4</b> км        |
| 3 MINS AWAY      | 6 MINS AWAY                               | 7 MINS AWAY        |
|                  |                                           |                    |
| DUBAI MARINA     | JBR BEACH                                 | MARINA MALL        |
| 5 км             | 7 км                                      | 7 км               |
| 5 MINS AWAY      | 7 MINS AWAY                               | 7 MINS AWAY        |
|                  |                                           |                    |
| AIN DUBAI        | PALM JUMEIRAH                             | MALL OF THE EMIRAT |

8 KM 12 MINS AWAY

10 км

10 MINS AWAY

RATES

MADINAT JUMEIRAH

**10** км 10 mins away BURJ AL ARAB

**10** км 10 mins away