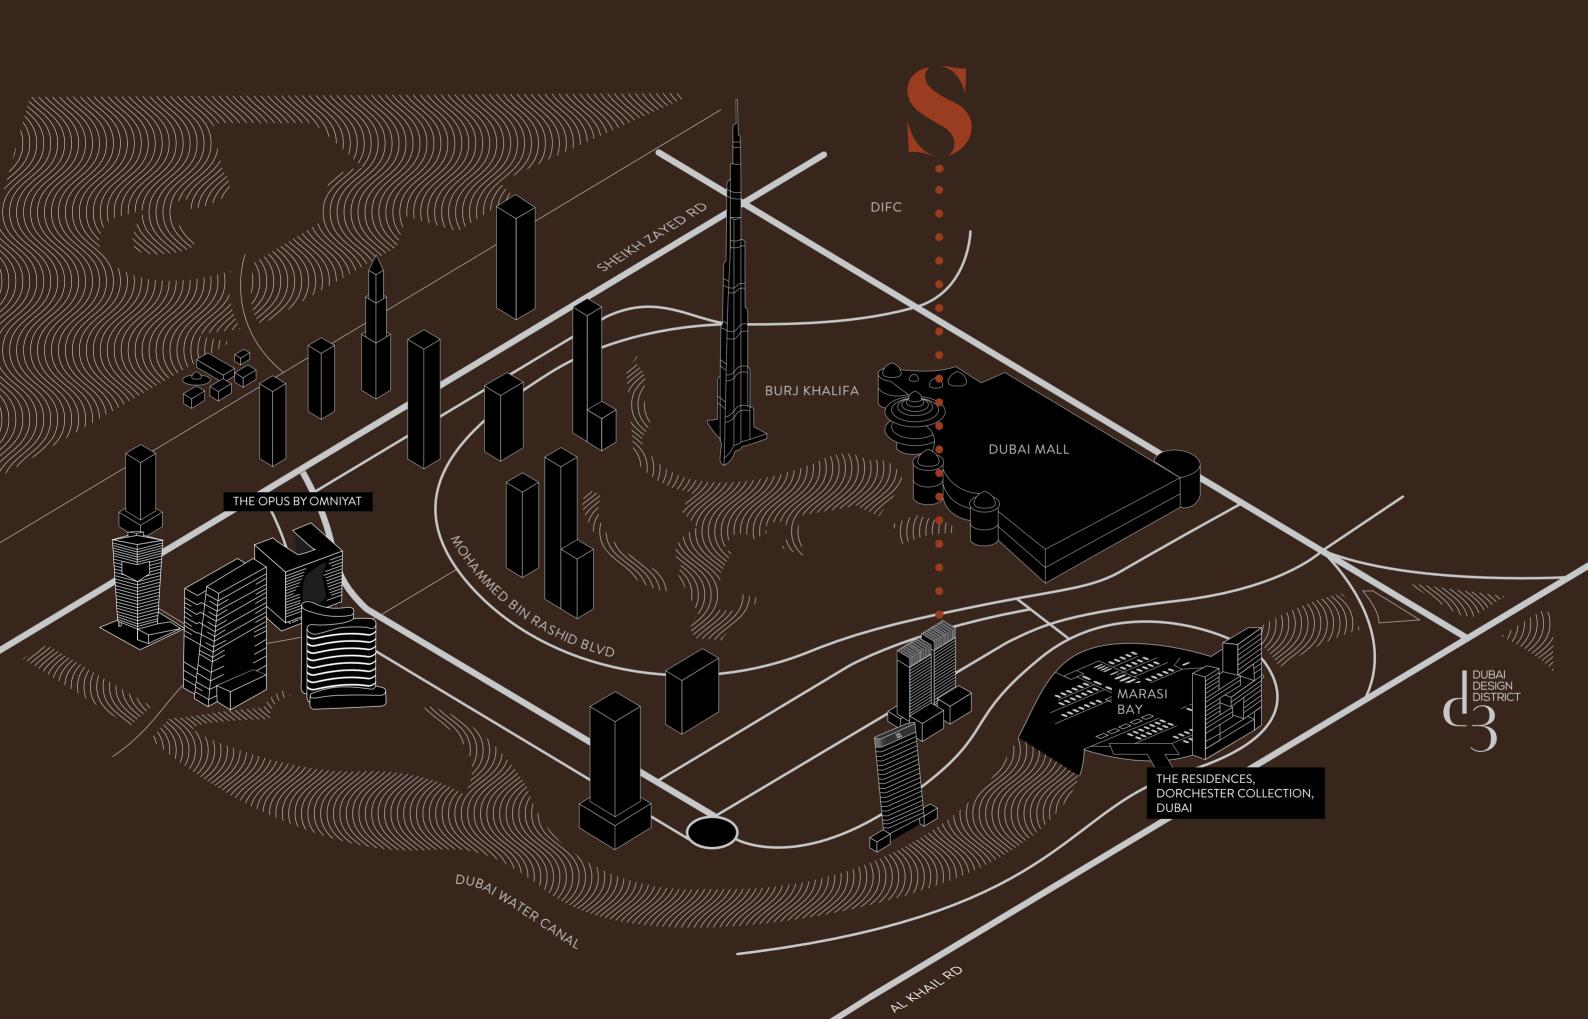

## The Sterling LOCATION

THE STERLING OFFERS THE MOST MOMENTOUS DESIGN AND LIFESTYLE EXPRESSIONS OF THE CITY. IT'S PERFECTLY LOCATED IN THE HEART OFTHE BURJ KHALIFA DISTRICT, AT THE DAZZLING DUBAI WATER CANAL, AND ADJACENT TO THE BUSTLING DOWNTOWN DUBAI.

MAIN ROADS

WATER

THE STERLING

#### FASHION CAPITAL AND ENTERTAINMENT CENTRAL

Just across the street from The Sterling is the world's largest shopping centre, the Dubai Mall, with more than 1,200 shops, over 80 of the most coveted luxury brands and a myriad of restaurants and cafes. The number of visitors per year exceeds 80 million.

The Sterling is superbly located close to the world's most visited boulevard, the Sheikh Mohammed Bin Rashid Boulevard, curving through the heart of Downtown Dubai. It circles the world's tallest building with the highest outdoor observation deck, the Burj Khalifa with its lake, park and the world-famous Dubai fountain. The exotic promenade is lined with chic restaurants and cafes, adorned with works of art and a variety of spectacular events and extravaganzas.

A marvel to delve into is the Marasi Bay, a new waterfront development, designed around entertainment and leisure experiences, which embraces the longest promenade in the Emirates, spanning across 12 kilometers, featuring unique water homes, floating restaurants, luxury retail options and five splendid marinas with 1,250 berths.

#### THE RESIDENCES, DORCHESTER COLLECTION, DUBAI

The Residences, Dorchester Collection, Dubai, are comprised of the first Dorchester Collection hotel in the region and 39 ultra-exclusive, opulent and glamorous waterfront residences, designed by the renowned Foster + Partners studio. It is a uniquely luxurious playground, with spacious apartments, grand terraces, dream-like gardens, and magnificen views of Dubai. Towering at 150 metres over the Marasi Marina, this elite development bea the signature Omniyat style of combining art, design and architecture to create fascinating spaces in prestigious locations for elite clients.

#### THE OPUS BY OMNIYAT

This is the building that never sleeps. The Opus by Omniyat is the first foray into Dubai by the world-famous architect Dame Zaha Hadid and a destination in its own right. With an organic void right at the heart of the building it is an architectural wonder made of engineering at its most impressive. Located in Dubai's Burj Khalifa district, The Opus by Zaha Hadid combines a variety of residences and a design hotel operated by the leading hotelier group ME by Melia Hotels International.