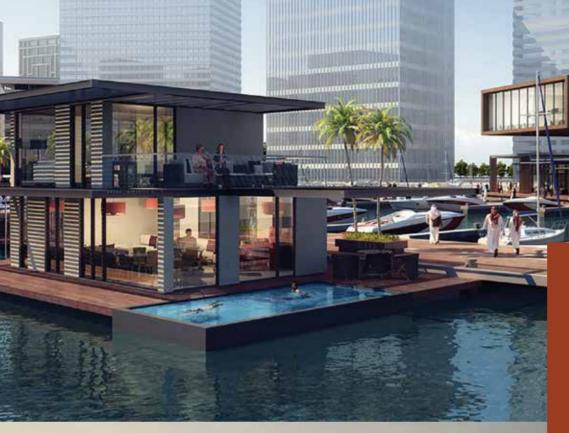

A marvel to delve into is the Marasi Bay, a new waterfront development, designed around entertainment and leisure experiences, which embraces the longest promenade in the Emirates, spanning across 12 kilometers, featuring unique water homes, floating restaurants, luxury retail options and five splendid marinas with 1,250 berths.