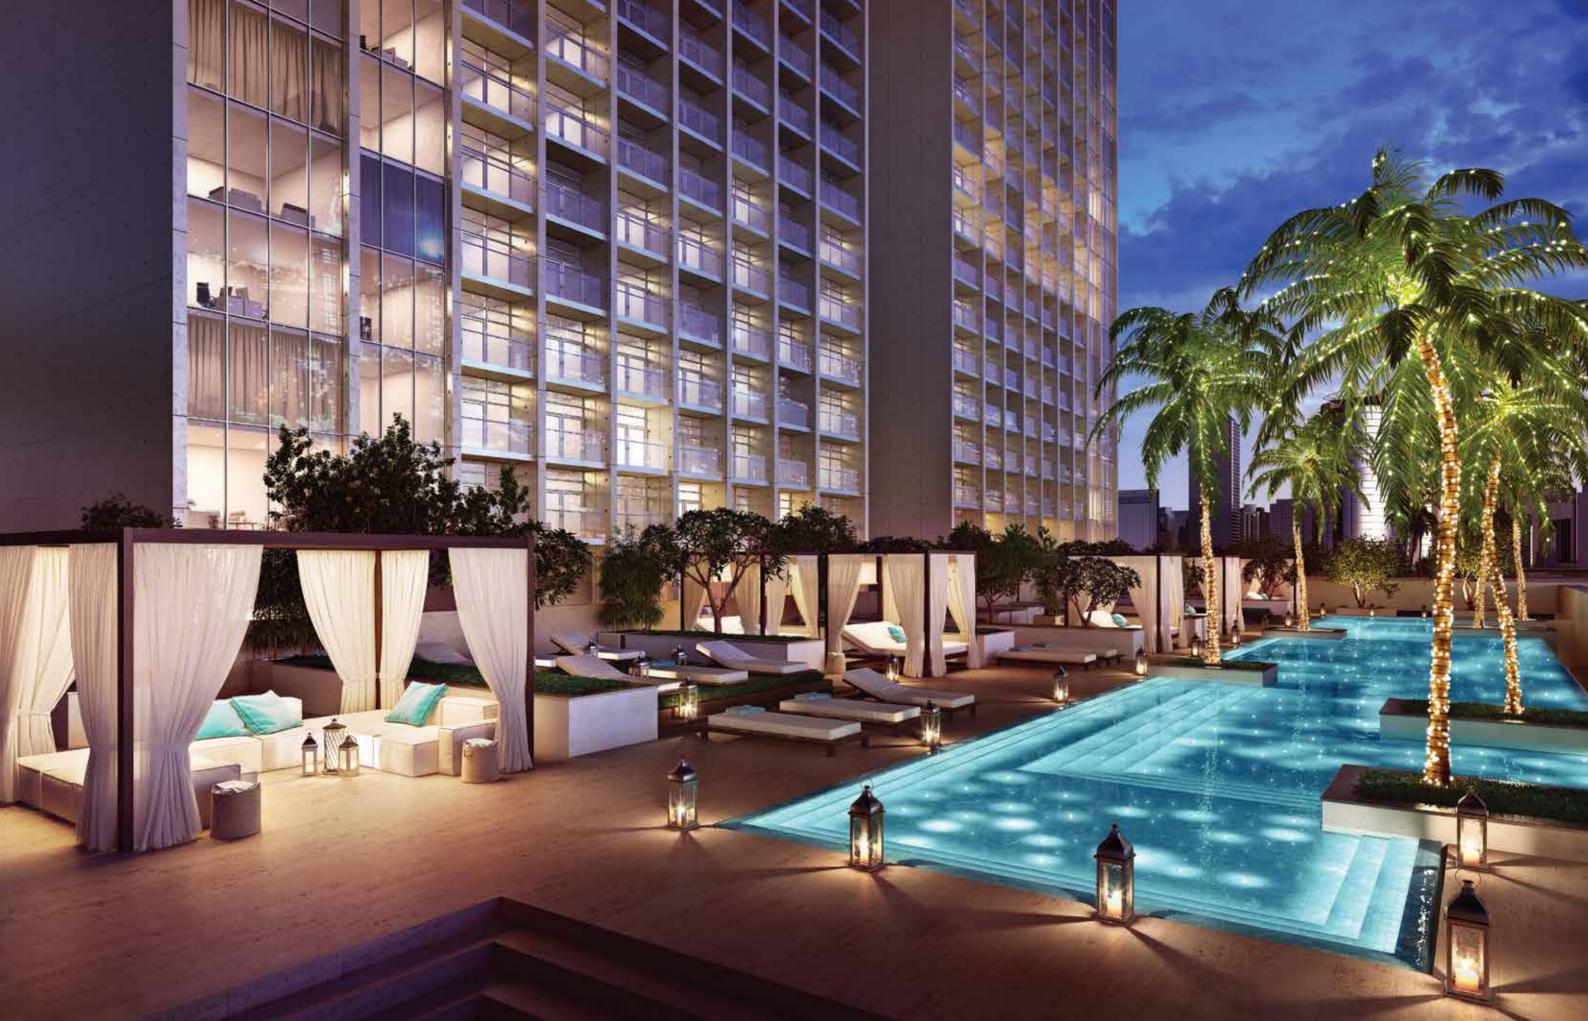

## **POOLSIDE PARADISE**

What do you need to be on cloud nine?

Whether it's cooling off in ultra-marine waters, reveling with family and good friends, cocktails in hand, swaying to the music or meditating alongside shimmering waves and setting desert sun, The Sterling's two beguiling lagoons are the perfect scene.

Each of The Sterling's towers has its own pool platform, with everything you need to feel heavenly. Enjoy spacious cabanas, limpid waters, impeccable service, relaxing music and a stunning Dubai belvedere.

# SERENITY NOW

Grab your swimsuit and favorite book, the only company you'll need to lounge around in the exquisite cabanas.

Bask in the glorious Dubai sun and swim your way to a zen state of mind in glistening, translucent, refreshing waters.

Enjoy the platinum things in life while watching the sun go down over swaying palm trees and The Sterling's reflecting facade.