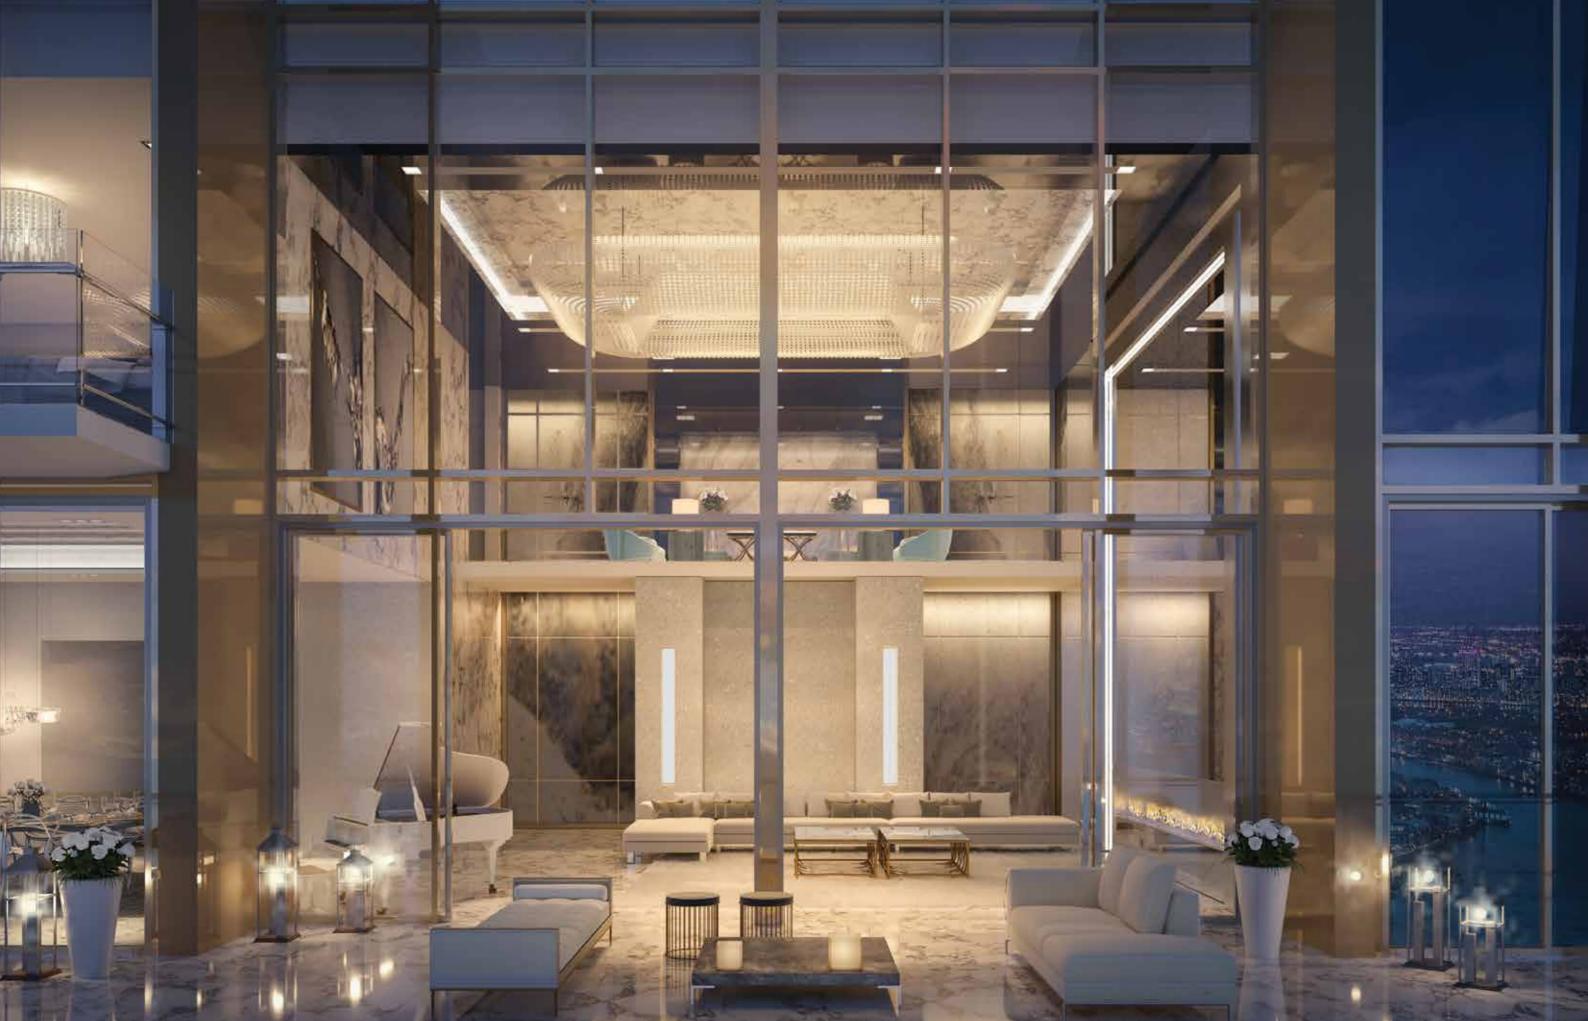

### EMINENCE AND DISTINCTION

Relax like royalty or entertain with majesty in the formidable living room, with sky-high ceilings, full measure glass doors and windows, affording you and your guests a sensational view over the enchanting Dubai Canal.

# PENTHOUSE LIVING ROOM

appliances, security and technology.

Your stylish residence at The Sterling comes equipped