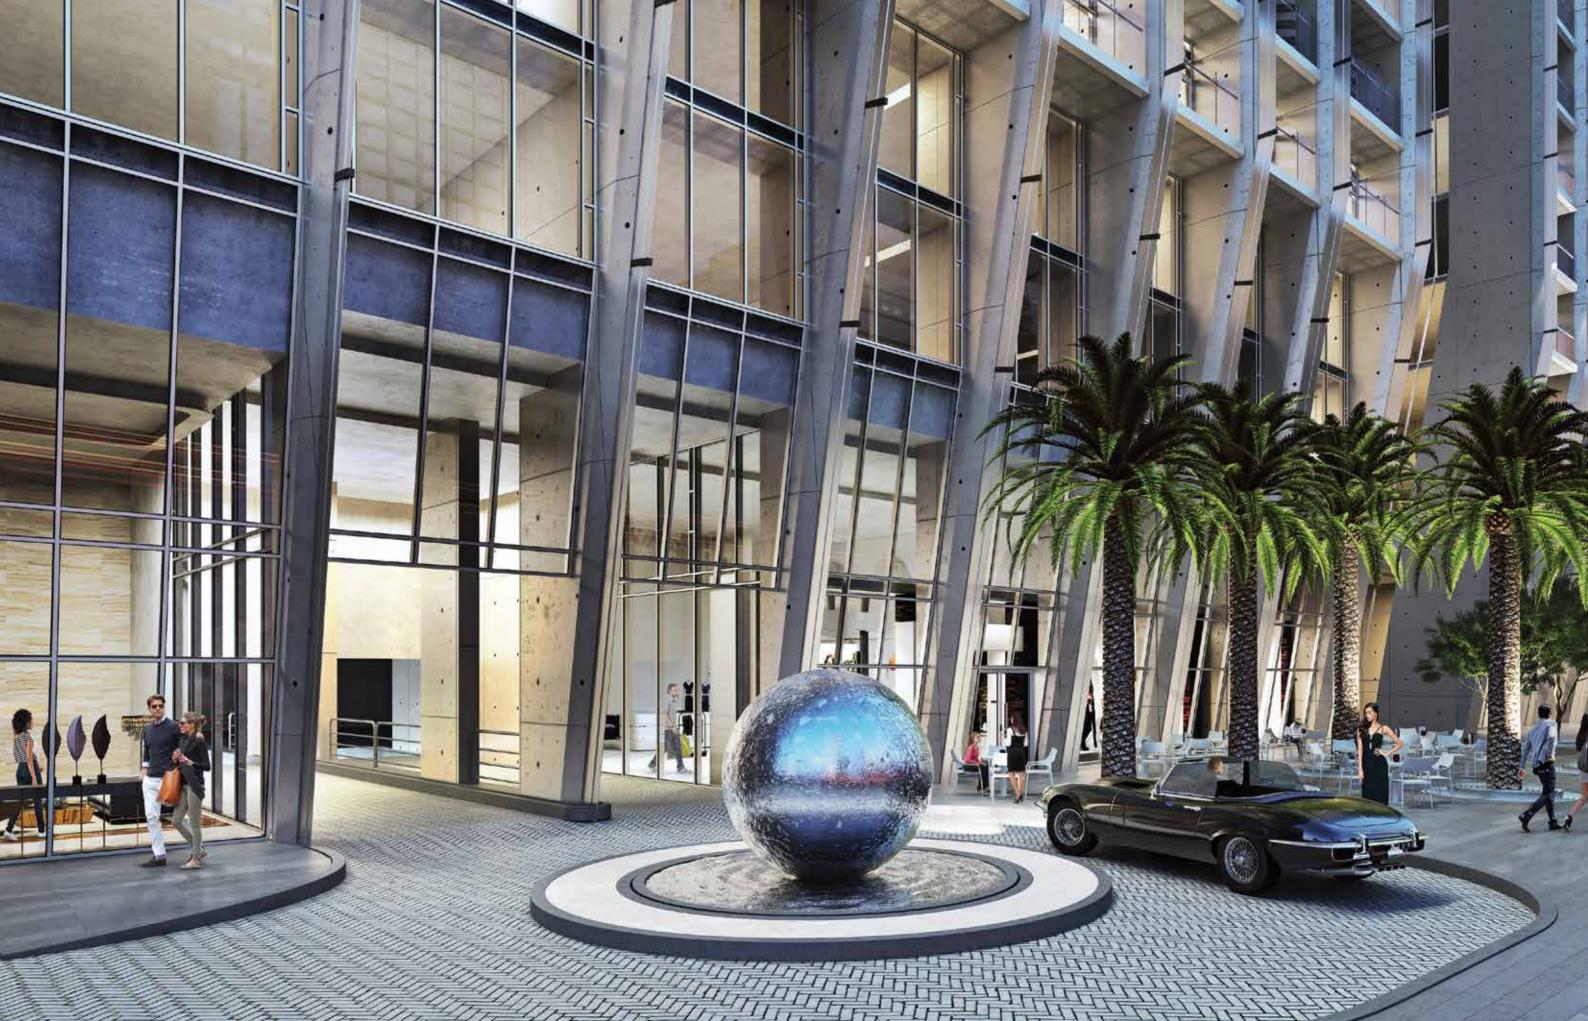

## The centre of EVERYTHING

DUBAI HAS BECOME ONE OF THE MOST PROGRESSIVE AND IMPRESSIVE GLOBAL CITIES. IT'S WHERE BUSINESS, LUXURY SHOPPING AND AMAZING ARCHITECTURE CONVERGE WITH A MYRIAD OF CULTURES AND A BUOYANT NIGHT-LIFE.

## The Sterling LOCATION

THE STERLING OFFERS THE MOST MOMENTOUS DESIGN AND LIFESTYLE EXPRESSIONS OF THE CITY. IT'S PERFECTLY LOCATED IN THE HEART OFTHE BURJ KHALIFA DISTRICT, AT THE DAZZLING DUBAI WATER CANAL, AND ADJACENT TO THE BUSTLING DOWNTOWN DUBAI.

#### FASHION CAPITAL AND ENTERTAINMENT CENTRAL

Just across the street from The Sterling is the world's largest shopping centre, the Dubai Mall, with more than 1,200 shops, over 80 of the most coveted luxury brands and a myriad of restaurants and cafes. The number of visitors per year exceeds 80 million.

The Sterling is superbly located close to the world's most visited boulevard, the Sheikh Mohammed Bin Rashid Boulevard, curving through the heart of Downtown Dubai. It circles the world's tallest building with the highest outdoor observation deck, the Burj Khalifa with its lake, park and the world-famous Dubai fountain. The exotic promenade is lined with chic restaurants and cafes, adorned with works of art and a variety of spectacular events and extravaganzas.

Within the most prestigious square kilometer in the world is the Dubai Opera, a radiant centre that brings culture, art and music to life, as well as a plethora of luxury hotels, offering the finest dining experiences, electric nightlife and endless entertainment options in a magical setting.