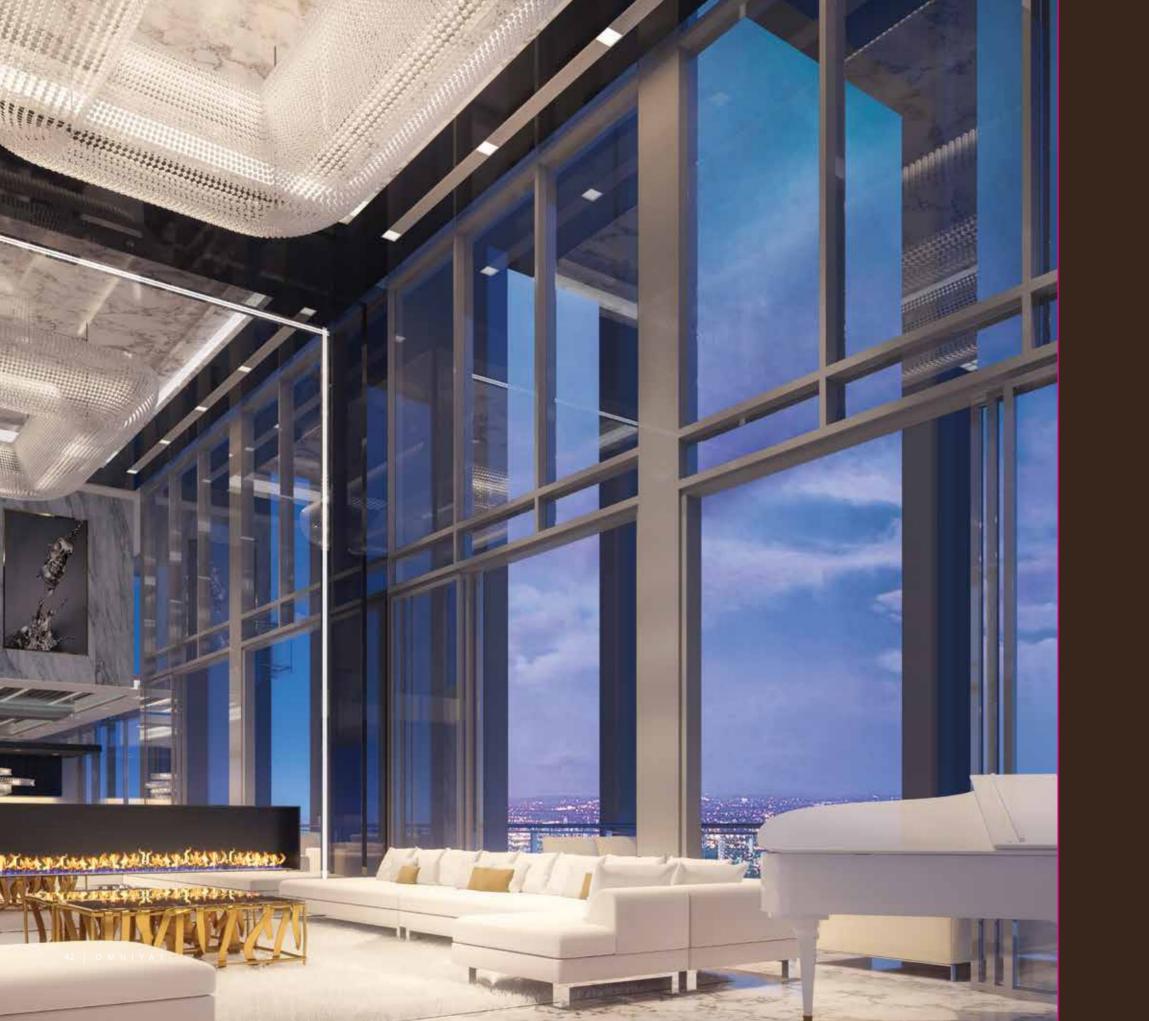

### EMINENCE AND DISTINCTION

Relax like royalty or entertain with majesty in the formidable living room, with sky-high ceilings, full measure glass doors and windows, affording you and your guests a sensational view over the enchanting Dubai Canal.

#### STIRRING AND MAGNIFICENT

The sprawling city of Dubai spreads beneath the penthouse balcony, so you can joyously celebrate the morning sun rising, from this top-of-theworld spot or enjoy the golden hour at dusk while sipping an ambrosial cocktail in your private ultra-refined rooftop lounge.

# PENTHOUSE LIVING ROOM

appliances, security and technology.

Your stylish residence at The Sterling comes equipped