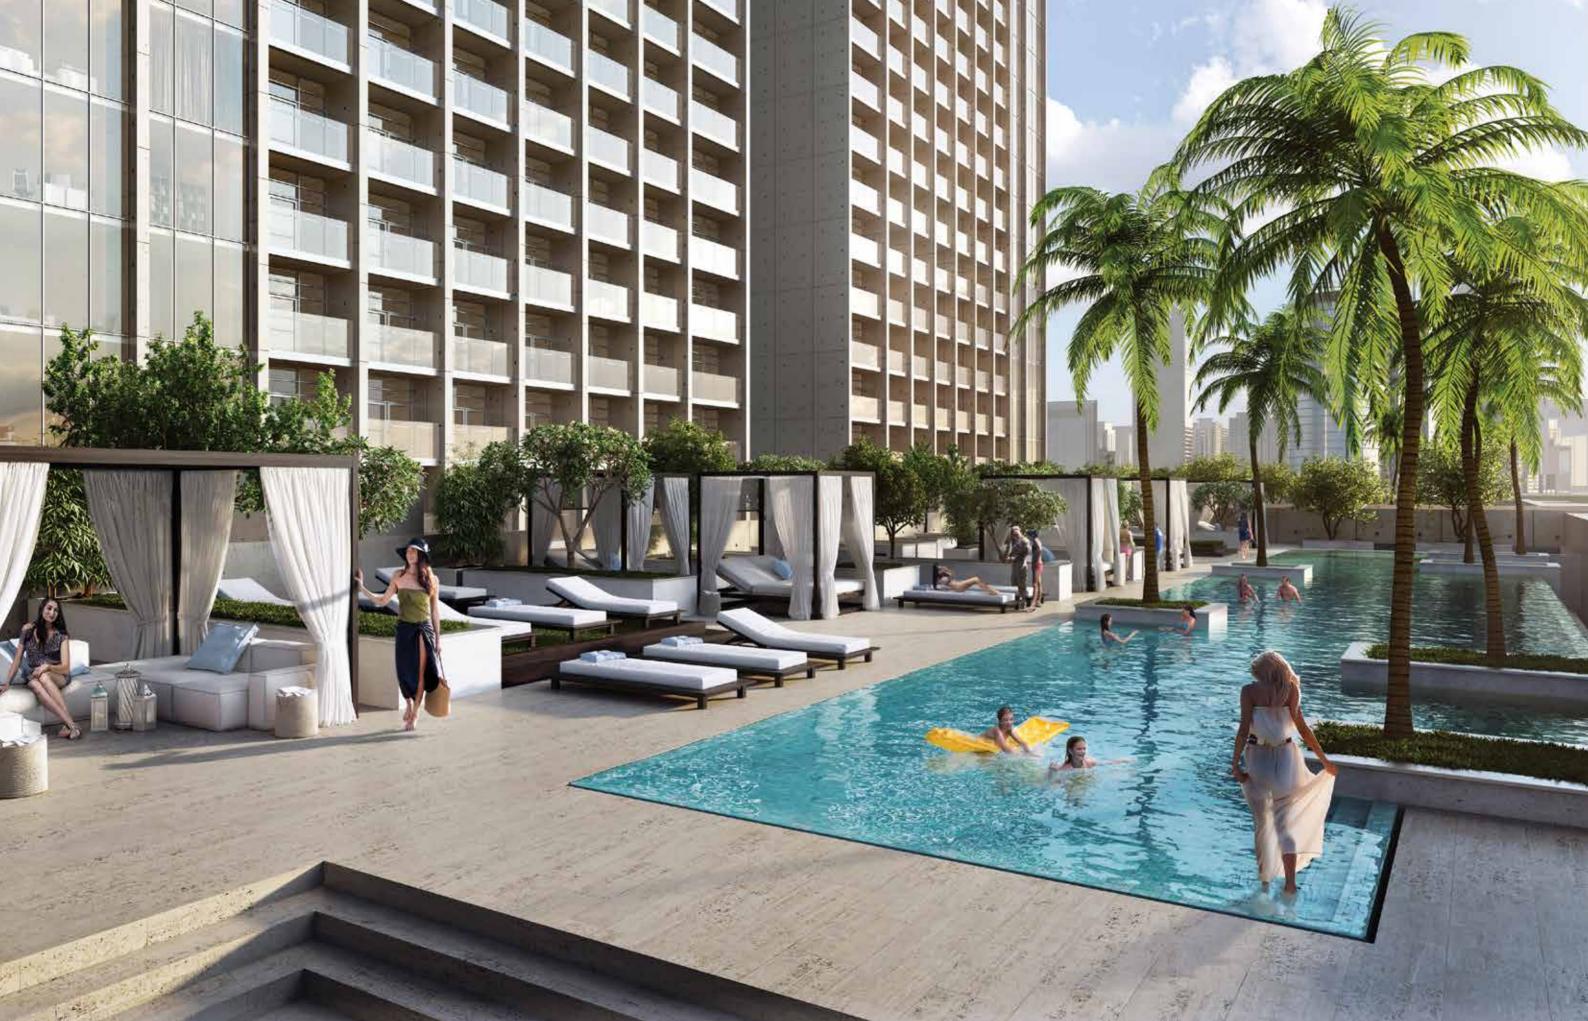

## **POOLSIDE PARADISE**

What do you need to be on cloud nine?

Whether it's cooling off in ultra-marine waters, reveling with family and good friends, cocktails in hand, swaying to the music or meditating alongside shimmering waves and setting desert sun, The Sterling's two beguiling lagoons are the perfect scene.

Each of The Sterling's towers has its own pool platform, with everything you need to feel heavenly. Enjoy spacious cabanas, limpid waters, impeccable service, relaxing music and a stunning Dubai belvedere.

# SERENITY NOW

Grab your swimsuit and favorite book, the only company you'll need to lounge around in the exquisite cabanas.

Bask in the glorious Dubai sun and swim your way to a zen state of mind in glistening, translucent, refreshing waters.

Enjoy the platinum things in life while watching the sun go down over swaying palm trees and The Sterling's reflecting facade.