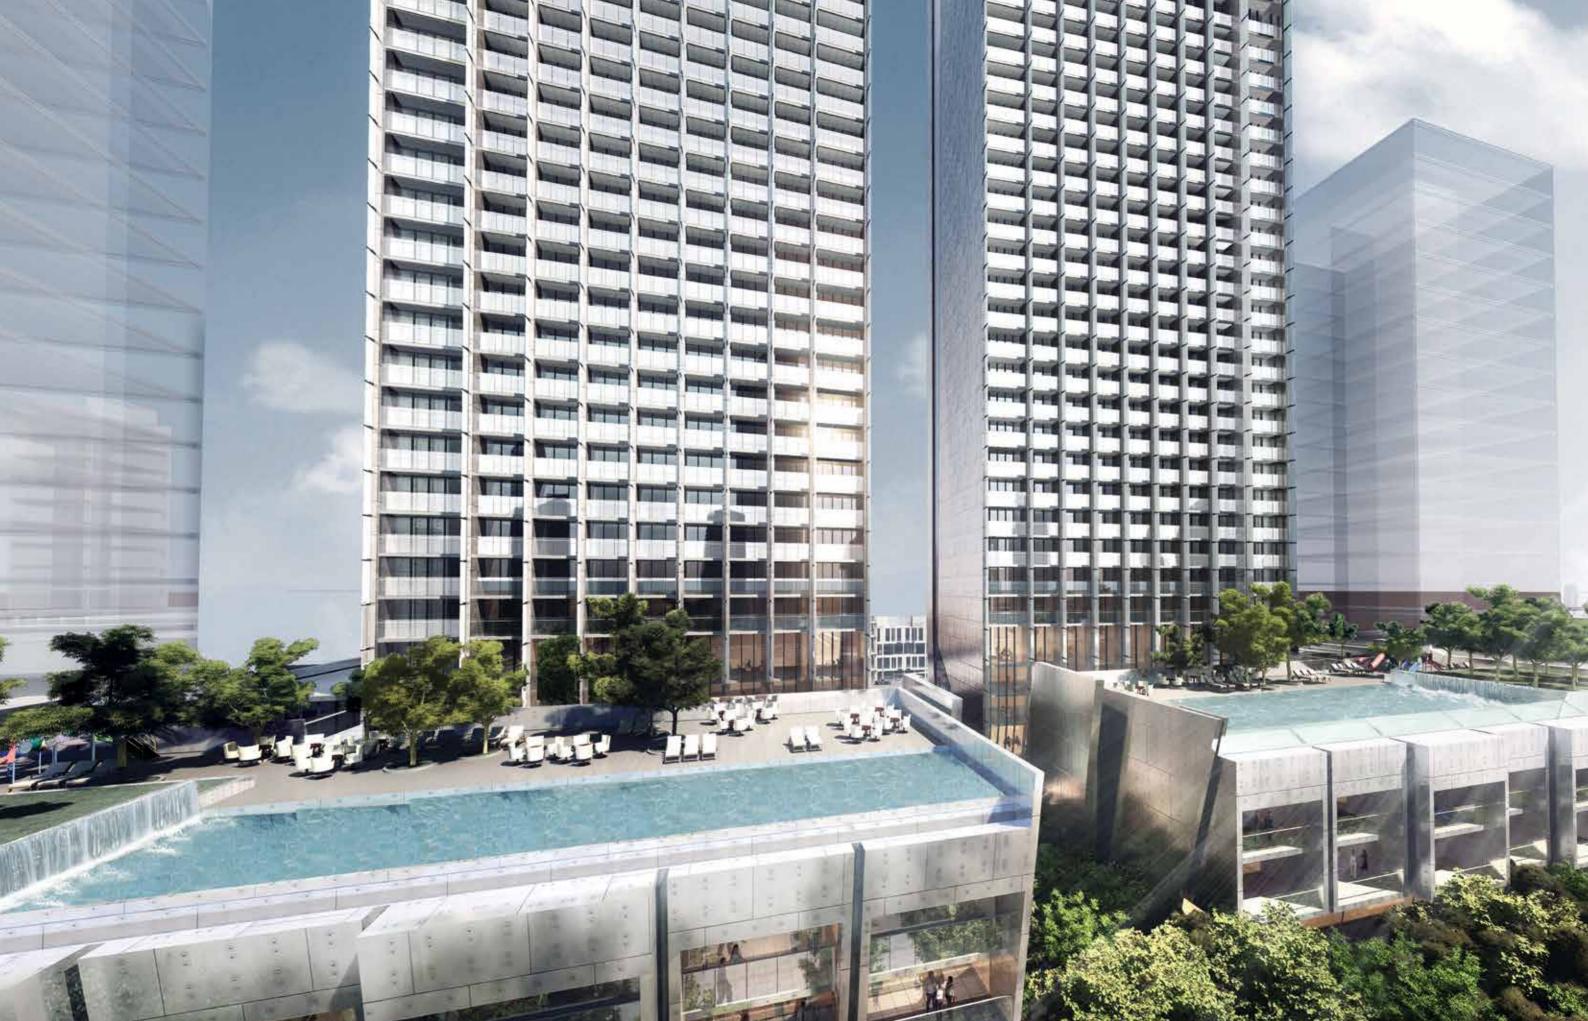

### Shimmering & BRILLIANT

LINGERING IN THE GOLDEN GLEAM. LIFE, WHAT IS IT BUT A DREAM?

The Sterling by Omniyat is a stunning residential project in the heart of Dubai, nestled between the Burj Khalifa District and the breathtaking Dubai Water Canal.

With a façade featuring a chrome finish, the Sterling's platinum twin towers stand out as the gems of Dubai, mirroring the life of the city and glistening with its lights and stars in the darkness of night.

## **POOLSIDE PARADISE**

What do you need to be on cloud nine?

Whether it's cooling off in ultra-marine waters, reveling with family and good friends, cocktails in hand, swaying to the music or meditating alongside shimmering waves and setting desert sun, The Sterling's two beguiling lagoons are the perfect scene.

Each of The Sterling's towers has its own pool platform, with everything you need to feel heavenly. Enjoy spacious cabanas, limpid waters, impeccable service, relaxing music and a stunning Dubai belvedere.