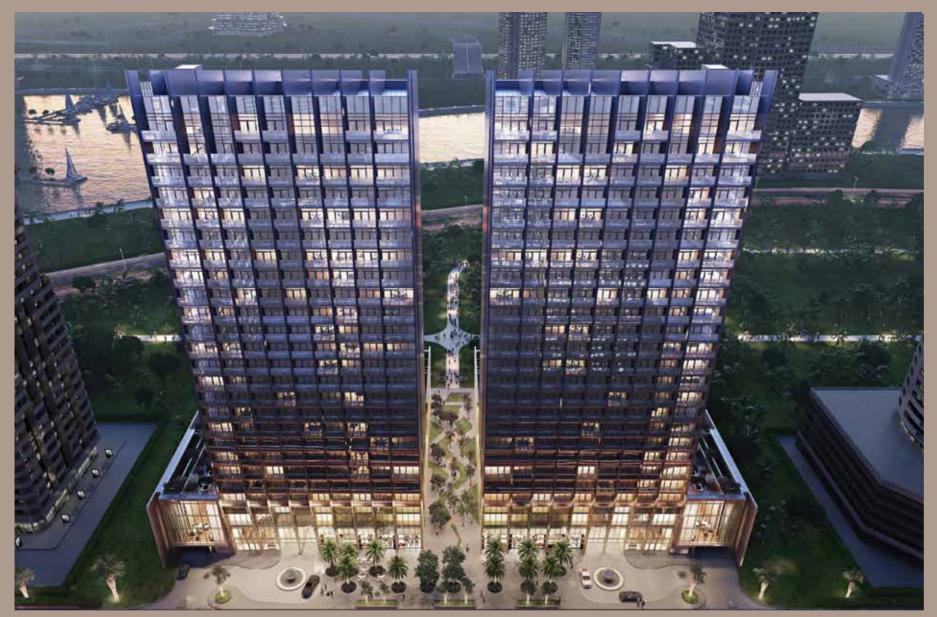

### Shimmering & BRILLIANT

LINGERING IN THE GOLDEN GLEAM. LIFE, WHAT IS IT BUT A DREAM?

The Sterling by Omniyat is a stunning residential project in the heart of Dubai, nestled between the Burj Khalifa District and the breathtaking Dubai Water Canal.

With a façade featuring a chrome finish, the Sterling's platinum twin towers stand out as the gems of Dubai, mirroring the life of the city and glistening with its lights and stars in the darkness of night.

## The Sterling LOCATION

THE STERLING OFFERS THE MOST MOMENTOUS DESIGN AND LIFESTYLE EXPRESSIONS OF THE CITY. IT'S PERFECTLY LOCATED IN THE HEART OFTHE BURJ KHALIFA DISTRICT, AT THE DAZZLING DUBAI WATER CANAL, AND ADJACENT TO THE BUSTLING DOWNTOWN DUBAI.