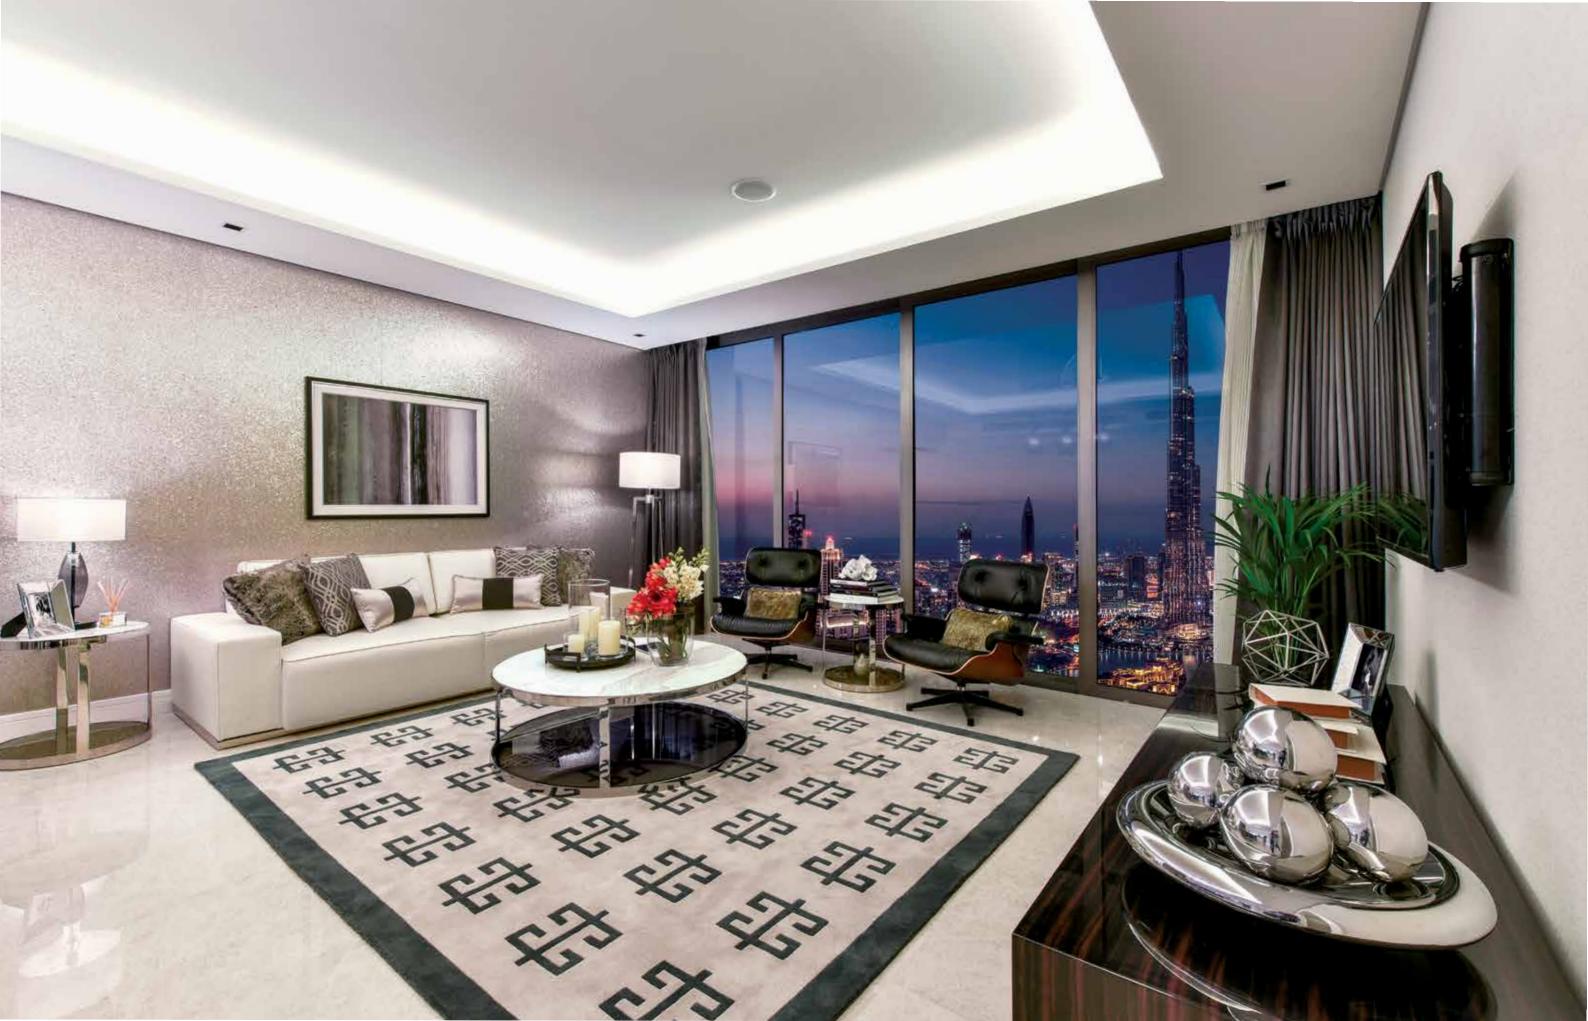

### EMINENCE AND DISTINCTION

Relax like royalty or entertain with majesty in the formidable living room, with sky-high ceilings, full measure glass doors and windows, affording you and your guests a sensational view over the enchanting Dubai Canal.

#### STIRRING AND MAGNIFICENT

The sprawling city of Dubai spreads beneath the penthouse balcony, so you can joyously celebrate the morning sun rising, from this top-of-theworld spot or enjoy the golden hour at dusk while sipping an ambrosial cocktail in your private ultra-refined rooftop lounge.