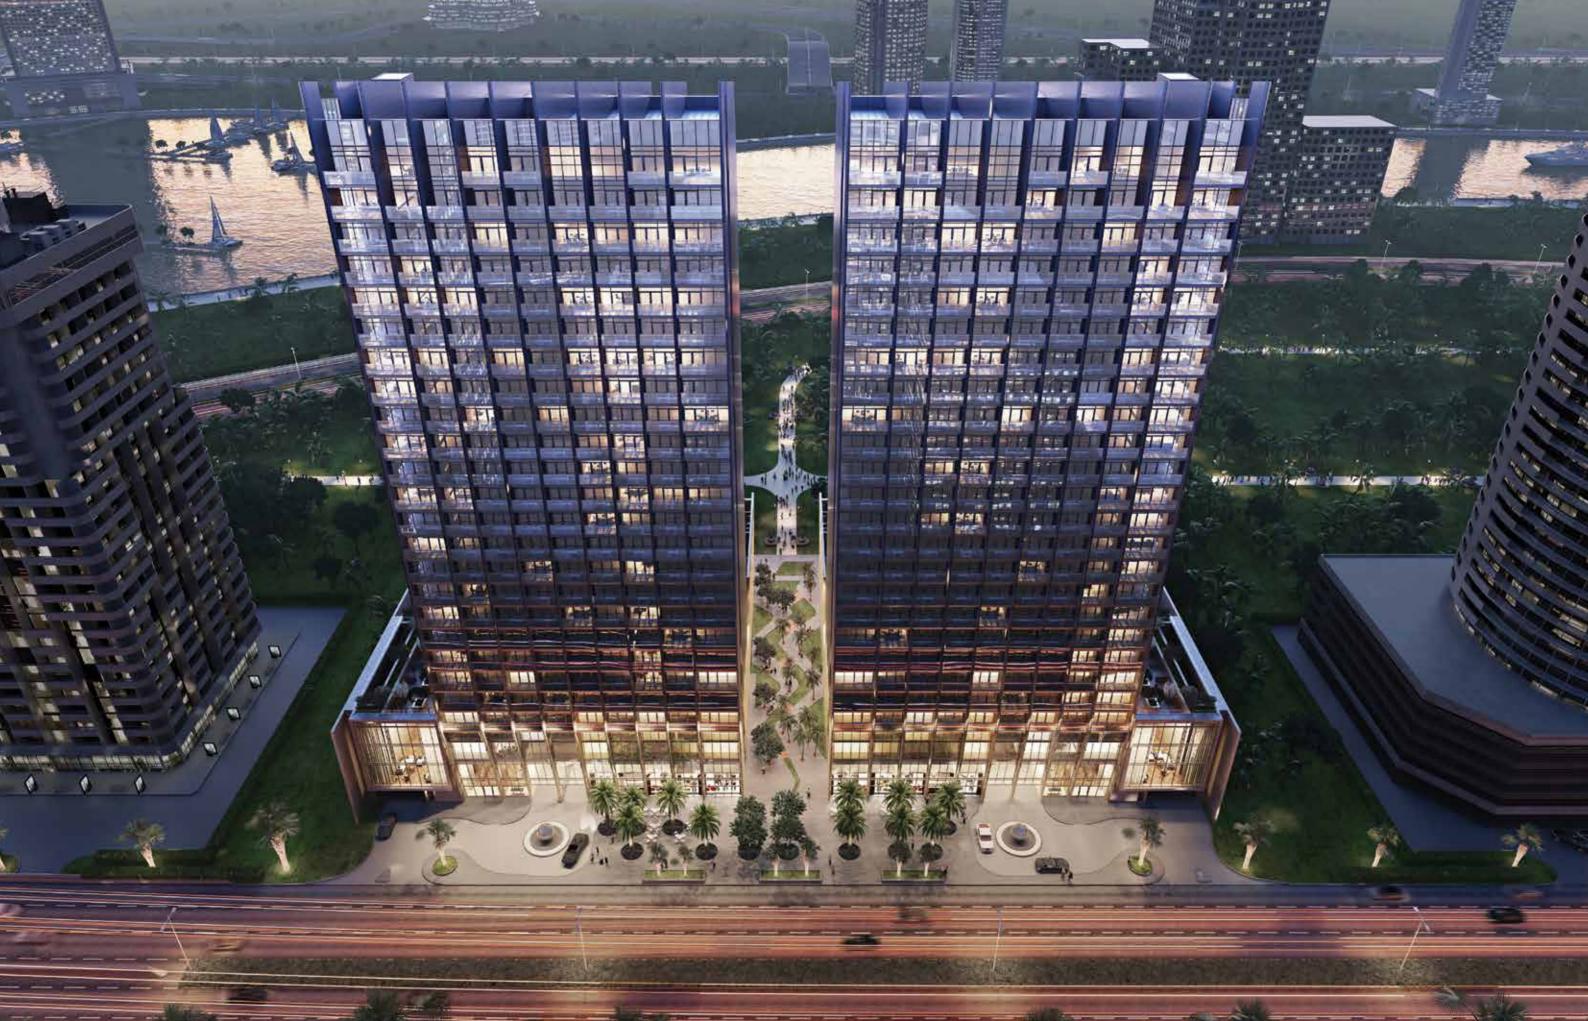

With a façade featuring a chrome finish, the Sterling's platinum twin towers stand out as the gems of Dubai, mirroring the life of the city and glistening with its lights and stars in the darkness of night.

### THE EXPRESSION OF INFINITUDE

THE STERLING EXTERIOR DAYTIMI

## The Sterling LOCATION

THE STERLING OFFERS THE MOST MOMENTOUS DESIGN AND LIFESTYLE EXPRESSIONS OF THE CITY. IT'S PERFECTLY LOCATED IN THE HEART OFTHE BURJ KHALIFA DISTRICT, AT THE DAZZLING DUBAI WATER CANAL, AND ADJACENT TO THE BUSTLING DOWNTOWN DUBAI.