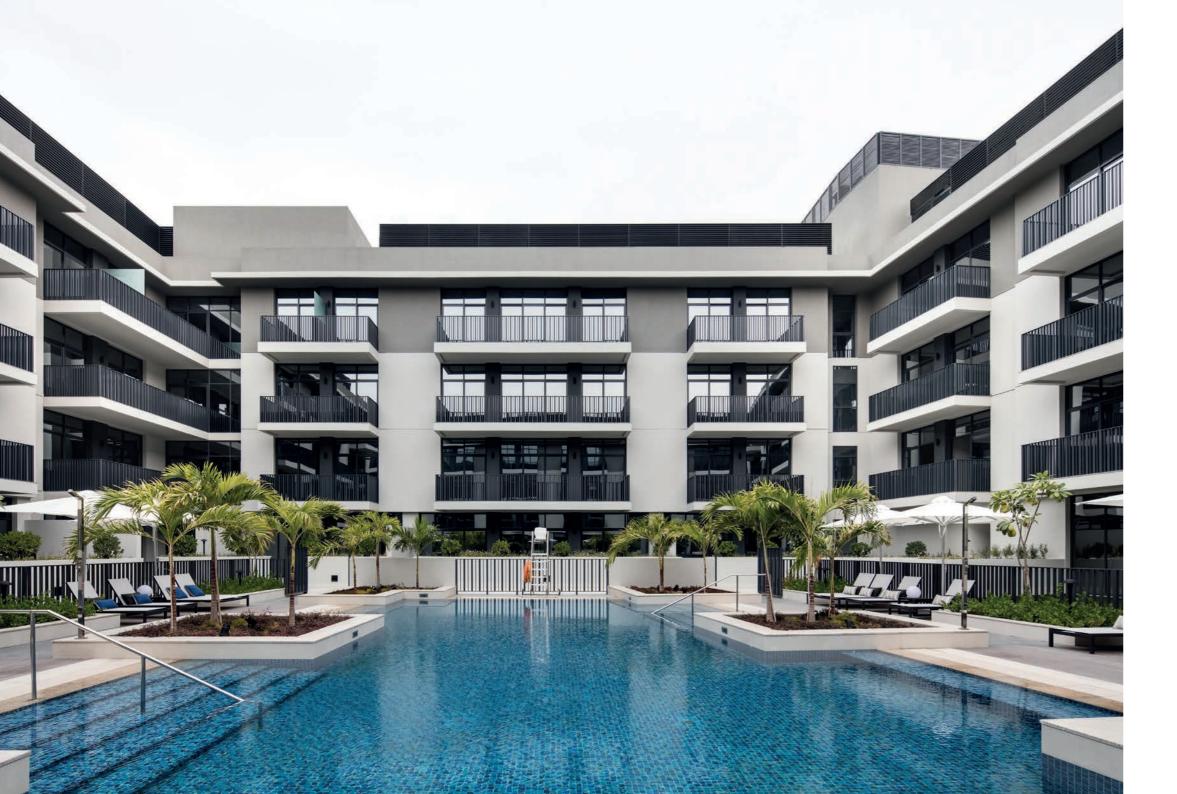

# INDULGE IN A RESORT-STYLE EXPERIENCE

The pool deck is one of the most beautiful spaces in The Portman, it features cabanas, Baja shelf, plenty of sun-loungers, and an outdoor shower. More than an outdoor area, the space is a place for leisure as well as relaxing and socializing while enjoying the view.