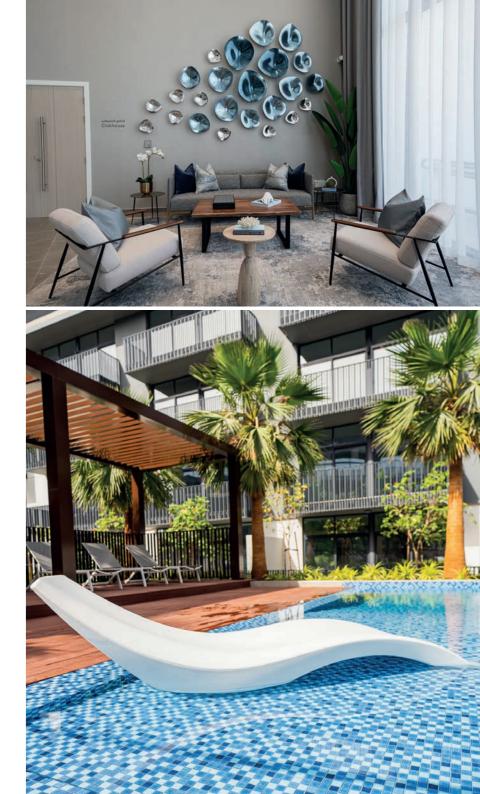

# A WELCOMING & REASSURING SPACE

The lobby gives you a feeling of comfort and hospitality and it serves as a living space for both residents and visitors. It features bespoke art pieces by regional artists and provides the perfect balance between form and function.

### AN IDEAL PLACE TO READ, RELAX & SOCIALIZE

# INDULGE IN A RESORT-STYLE EXPERIENCE

The pool deck is one of the most beautiful spaces in The Portman, it features cabanas, Baja shelf, plenty of sun-loungers, and an outdoor shower. More than an outdoor area, the space is a place for leisure as well as relaxing and socializing while enjoying the view.