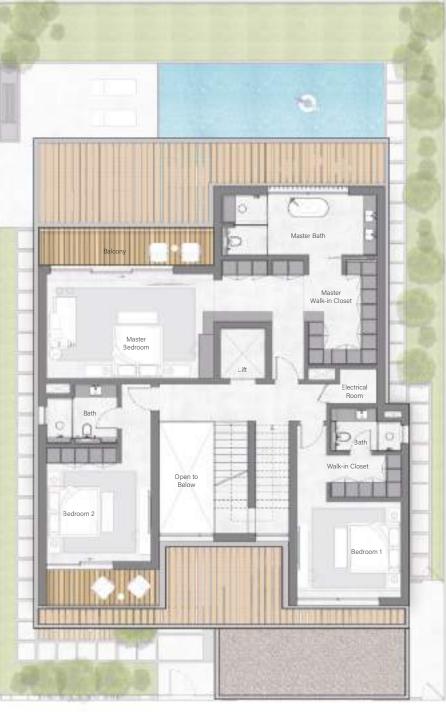

## THE CASCADE VILLAS

FIVE-BEDROOM

**Total Area:** 7,610.9 sq.ft

**Plot Area Range:** from 4,922.3 sq.ft – 7,831.8 sq.ft

Ground Floor

First Floor

Second Floor