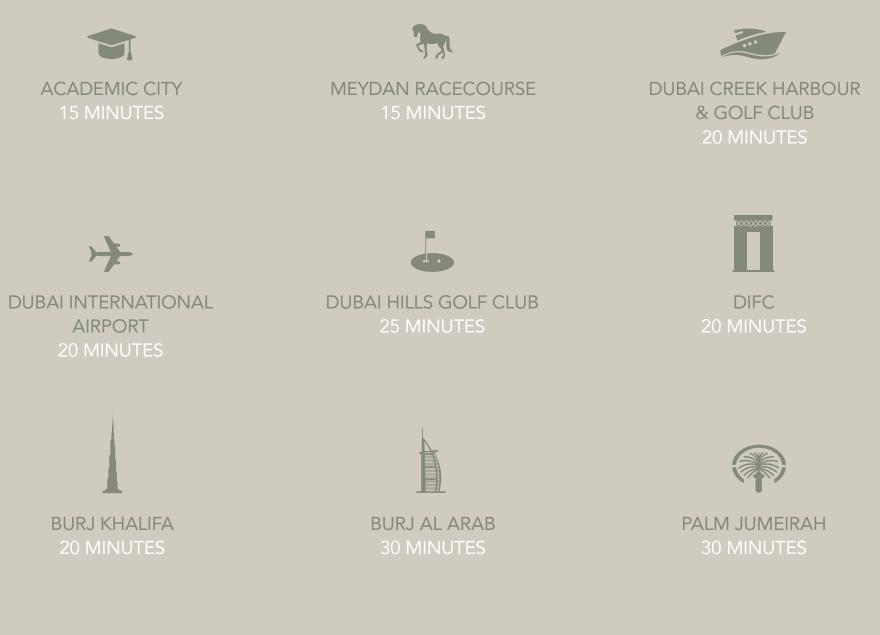

#### **EFFORTLESS CONNECTIONS**

Closely connected to the myriad experiences that Dubai offers, The Lakeshore is never far from the action, whether it's the finest schools, luxury retail, or a round of golf on one of Dubai's exceptional courses.

#### INSPIRED BY THE CITY

In the heart of Dubai, the remarkable city of dreams, Mohammed Bin Rashid City is a spectacular mega development providing eight million square feet of resort-style living, premium amenities, and verdant open spaces. An aspirational community that is home to outstanding schools, recreational facilities, and spacious parkland.