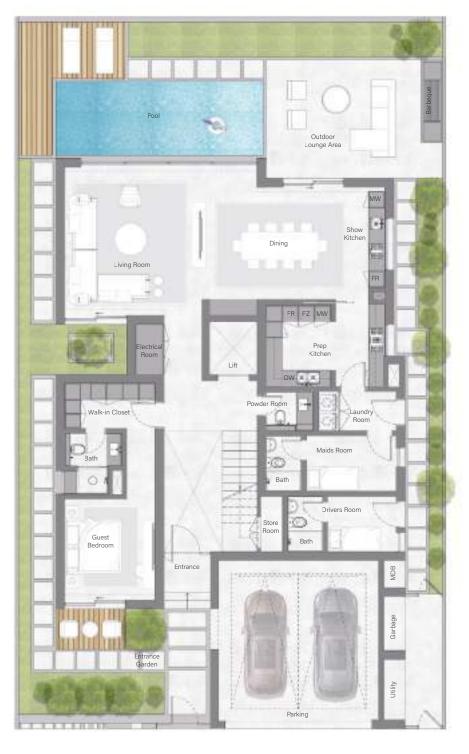

## THE CASCADE VILLAS

FIVE-BEDROOM

**Total Area:** 7,610.9 sq.ft

**Plot Area Range:** from 4,922.3 sq.ft – 7,831.8 sq.ft

Ground Floor

First Floor

Second Floor

#### THE GARDEN VILLAS

FOUR-BEDROOM

**Total Area:** 6,417.4 sq.ft

**Plot Area Range:** from 4,477.8 sq.ft – 5,829.7 sq.ft

Ground Floor

First Floor

Second Floor