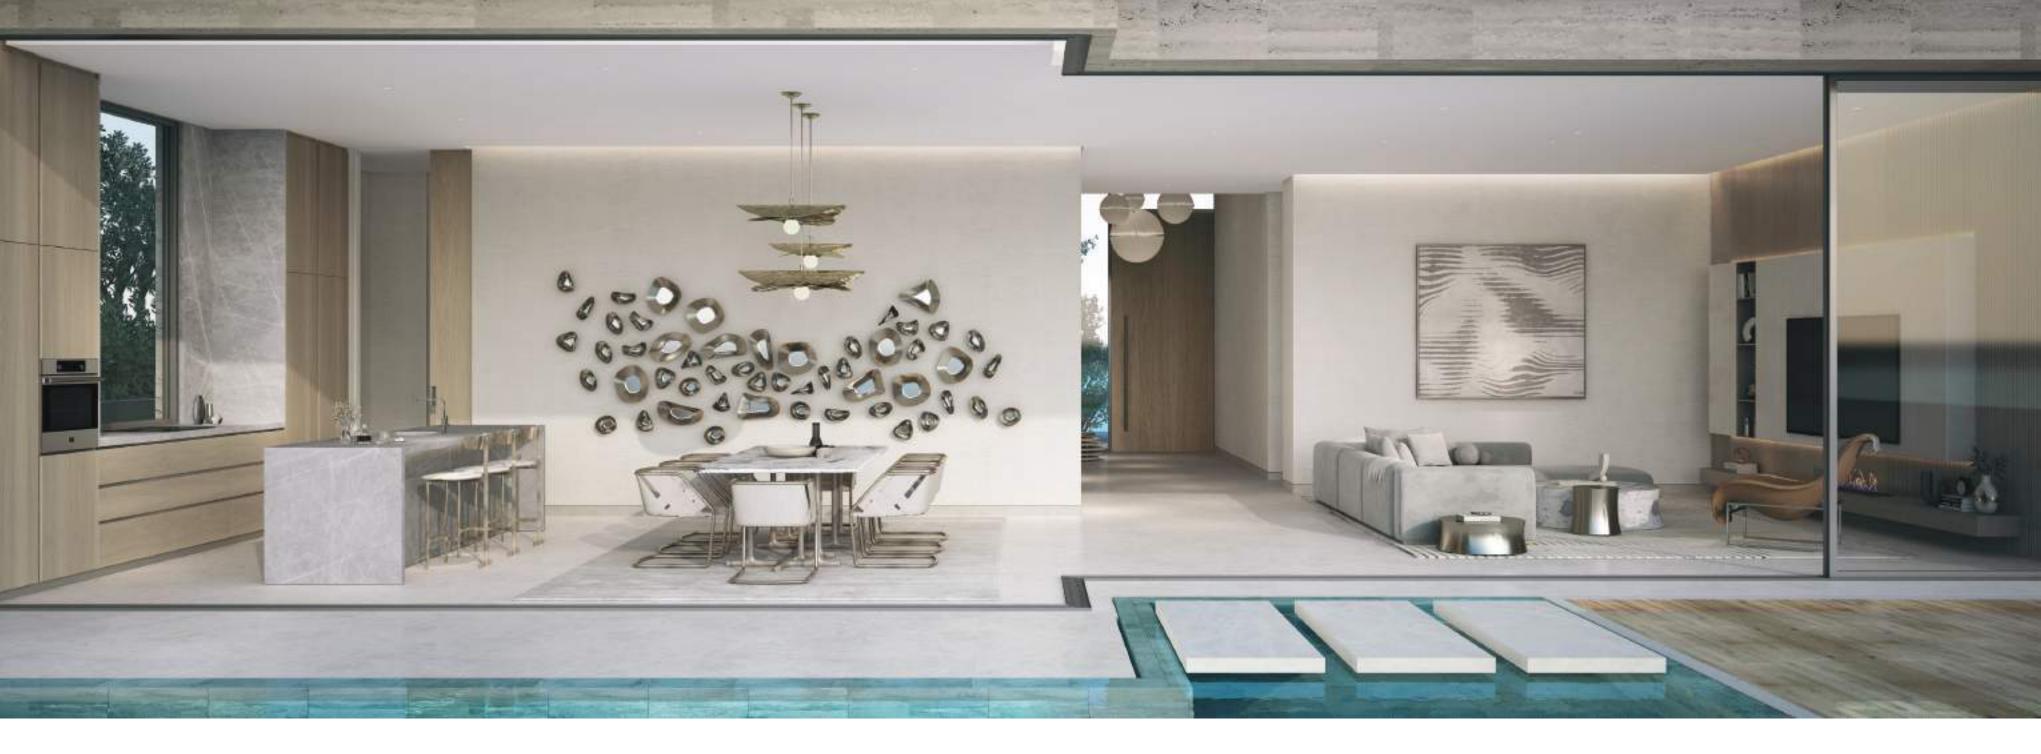

## A BALANCE OF TONES AND COLOURS

THOUGHTFUL AND ORIGINAL SPACES The relationship between form and light is a key part of the interior concept, an intentional gesture was made to create an unusual aperture somewhere within the nucleus of the home. The lighting layouts within the villas have been carefully placed to ensure practicality and ambience.

## PURE AND AUTHENTIC MATERIALS

The main theme is reflected in the selection of finishes, color tones, and textures that are pure and authentic. The villa's interior is punctuated by timeless features like soft timbers and stones that truly enrich the quality of life.

### HARMONY IN DESIGN

The approach towards the interior spaces is multisensory and holistic, where the materiality of each space contributes to that concept. Bathed in natural light, the interior spaces are curated to impress and showcase exceptional materials and craftsmanship. The mixture of raw finishes and materials, sculptural forms in the marbles, and the channelled upholstery create a dialogue between hard and soft; therefore, a respectful contrast is formed naturally.