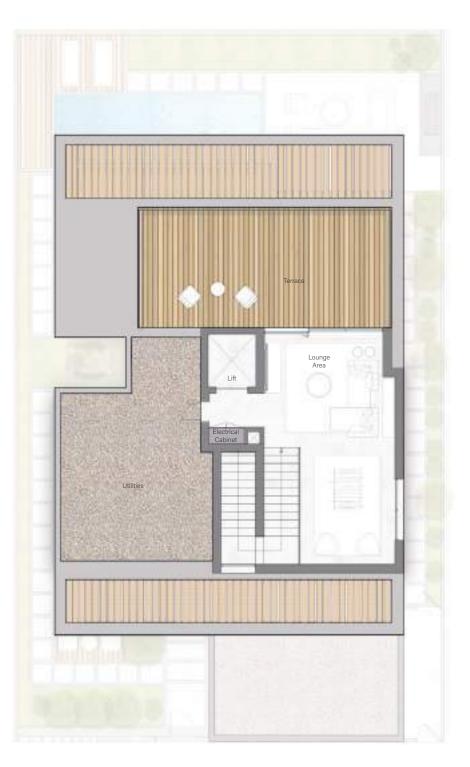

## THE CASCADE VILLAS

FIVE-BEDROOM

**Total Area:** 7,610.9 sq.ft

**Plot Area Range:** from 4,922.3 sq.ft – 7,831.8 sq.ft

Ground Floor

First Floor

Second Floor

#### THE GARDEN VILLAS

FOUR-BEDROOM

**Total Area:** 6,417.4 sq.ft

**Plot Area Range:** from 4,477.8 sq.ft – 5,829.7 sq.ft

Ground Floor

First Floor

Second Floor