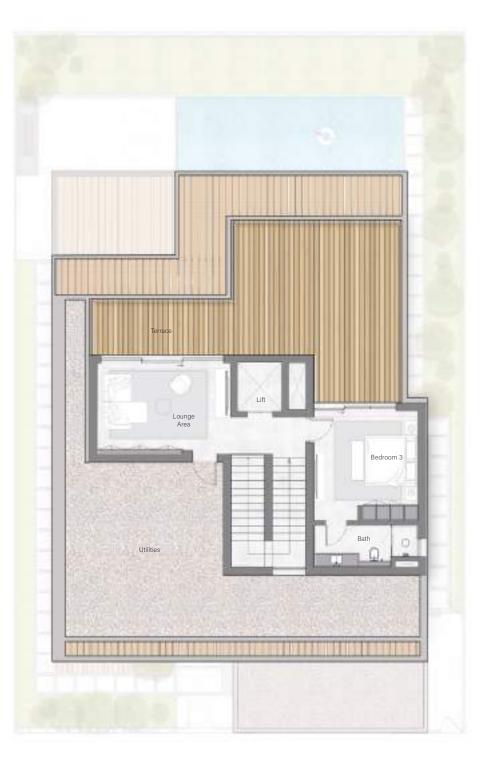

## THE CASCADE VILLAS

FIVE-BEDROOM

**Total Area:** 7,610.9 sq.ft

**Plot Area Range:** from 4,922.3 sq.ft – 7,831.8 sq.ft

Ground Floor

First Floor

Second Floor