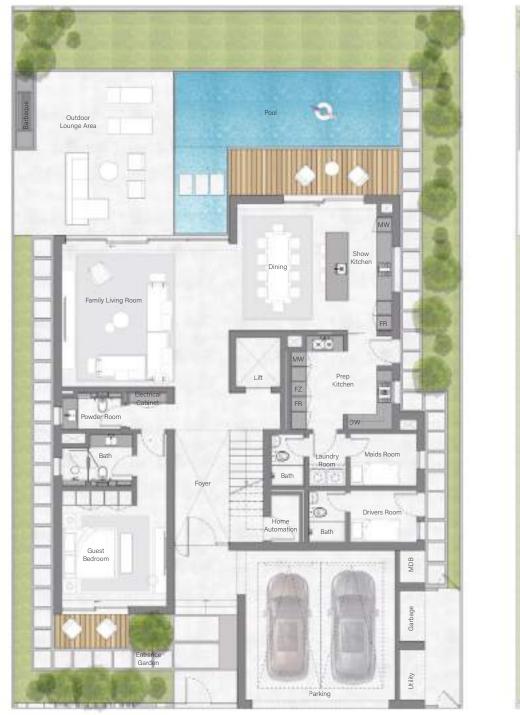

## THE CASCADE VILLAS

FIVE-BEDROOM

**Total Area:** 7,610.9 sq.ft

**Plot Area Range:** from 4,922.3 sq.ft – 7,831.8 sq.ft

Ground Floor

First Floor

Second Floor

#### THE GARDEN VILLAS

FOUR-BEDROOM

**Total Area:** 6,417.4 sq.ft

**Plot Area Range:** from 4,477.8 sq.ft – 5,829.7 sq.ft

Ground Floor

First Floor

Second Floor