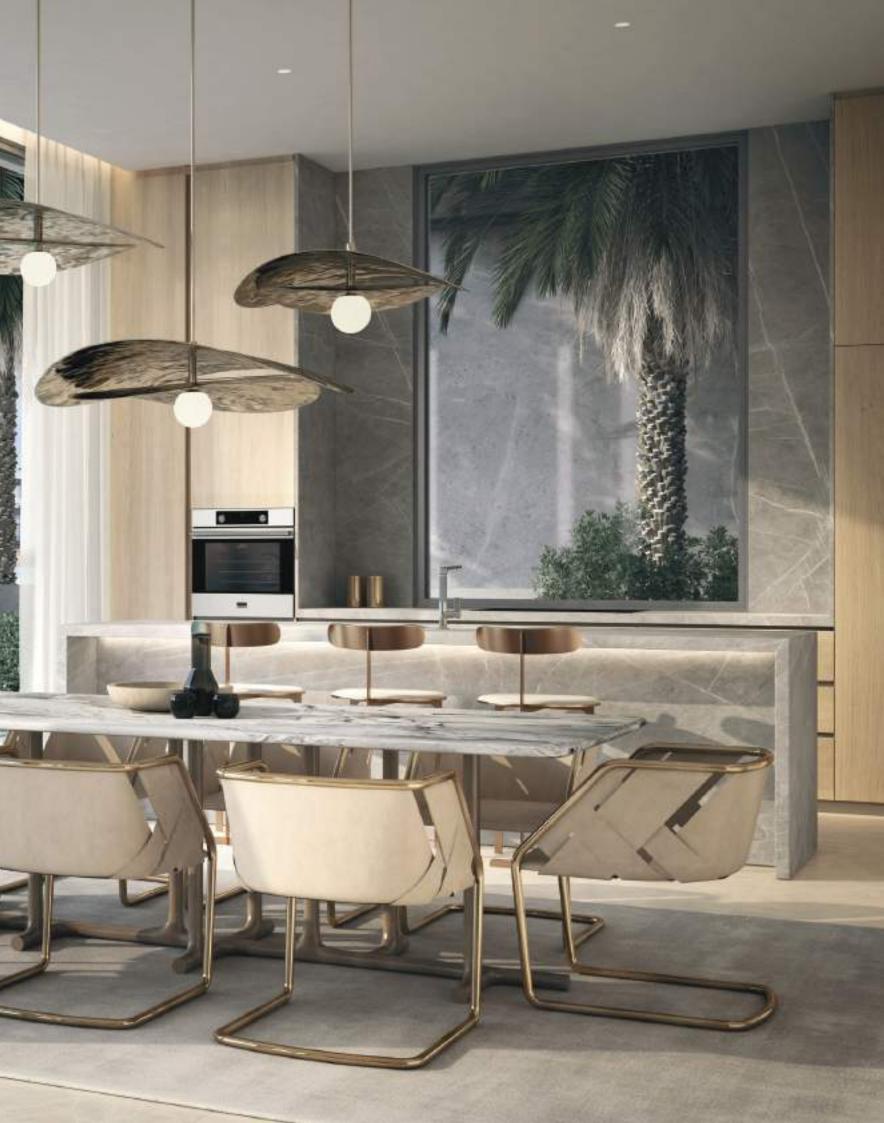

## PURE AND AUTHENTIC MATERIALS

The main theme is reflected in the selection of finishes, color tones, and textures that are pure and authentic. The villa's interior is punctuated by timeless features like soft timbers and stones that truly enrich the quality of life.

### HARMONY IN DESIGN

The approach towards the interior spaces is multisensory and holistic, where the materiality of each space contributes to that concept. Bathed in natural light, the interior spaces are curated to impress and showcase exceptional materials and craftsmanship. The mixture of raw finishes and materials, sculptural forms in the marbles, and the channelled upholstery create a dialogue between hard and soft; therefore, a respectful contrast is formed naturally.