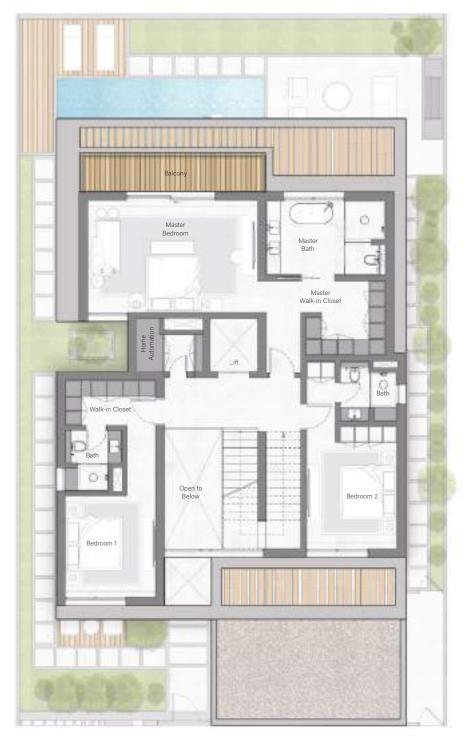

#### THE GARDEN VILLAS

FOUR-BEDROOM

**Total Area:** 6,417.4 sq.ft

**Plot Area Range:** from 4,477.8 sq.ft – 5,829.7 sq.ft

Ground Floor

First Floor

Second Floor