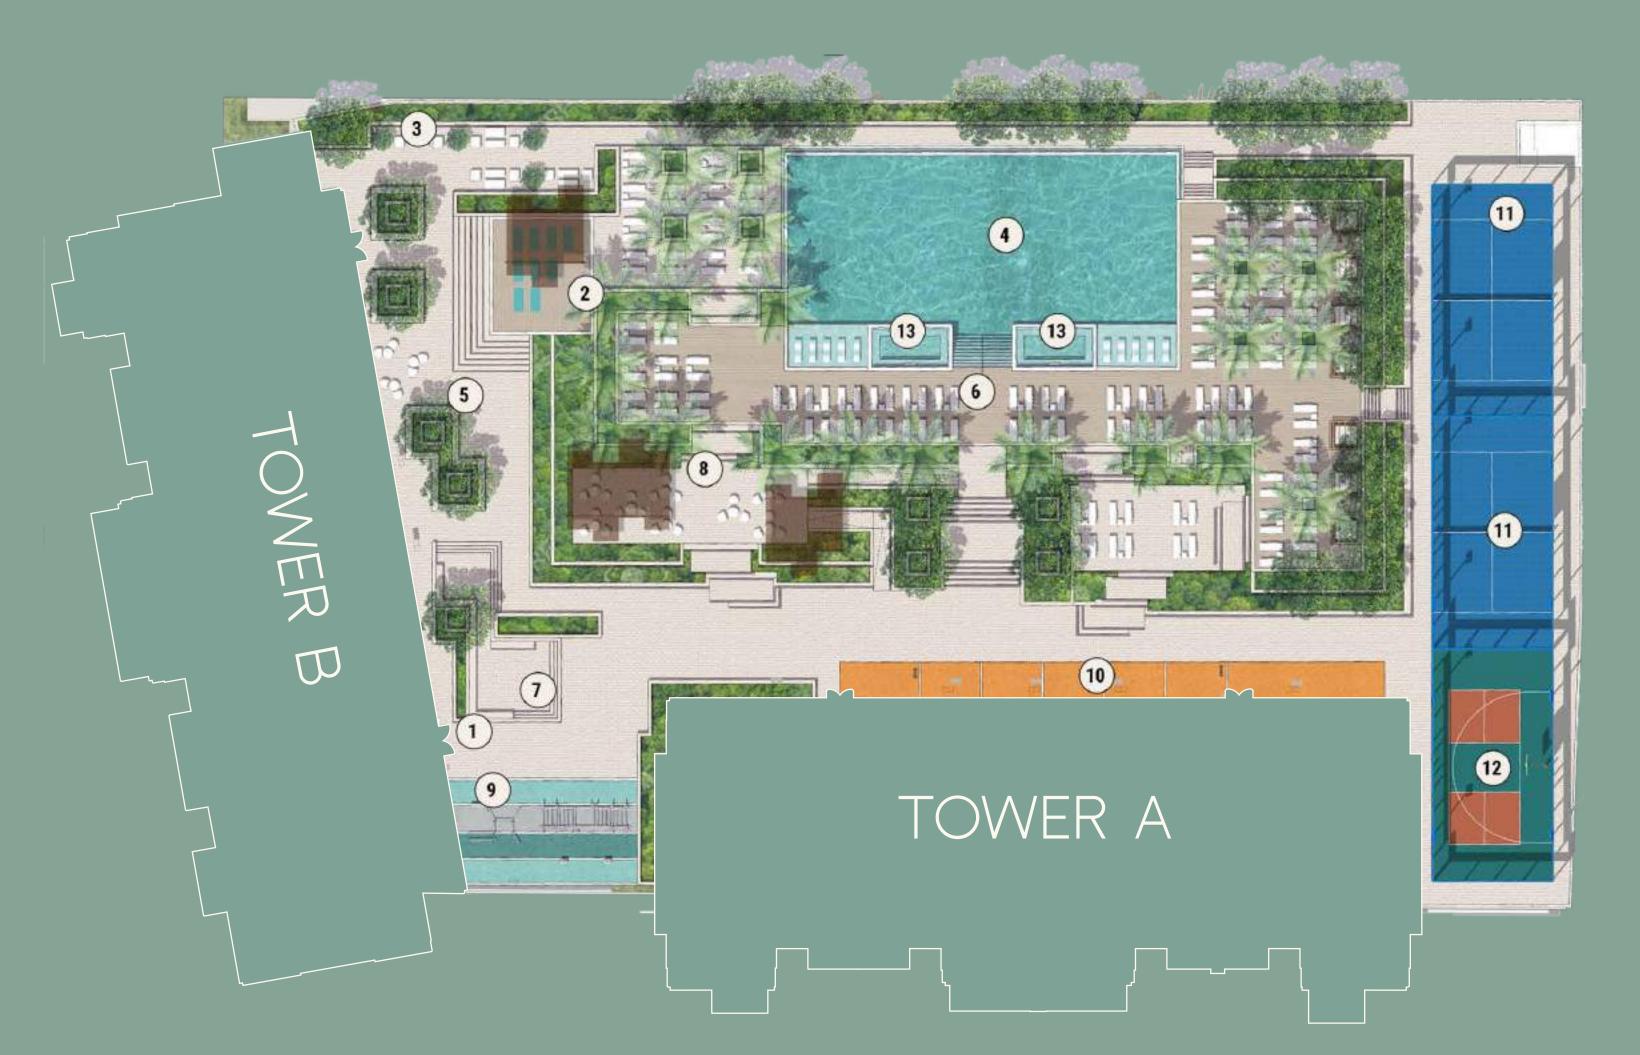

### LIFE AT THE EDGE

Make the most of your downtime and go beyond condominium living at The EDGE's wide range of lifestyle facilities including a co-working space, games room, social lounge and more!

Spanning over 61,000 sq.ft., the leisure deck of the podium level offers a haven of well-being and fun for all, including a large fully equipped gymnasium, infinity pool, outdoor gym, padel courts, pickleball/basketball court, barbecue area and a selection of seating and lounge areas.

- 1. Lobby Entry
- 2. Yoga Deck
- 3. Lounge Area/Outdoor Seating
- 4. Community Pool
- 5. Courtyard
- 6. Pool Deck
- 7. Sunken Seating
- 8. BBQ Area
- 9. Outdoor Fitness Area
- 10. Sprint Track
- 11. Padel Court
- 12. Pickleball/Basketball
- 13. Jacuzzi