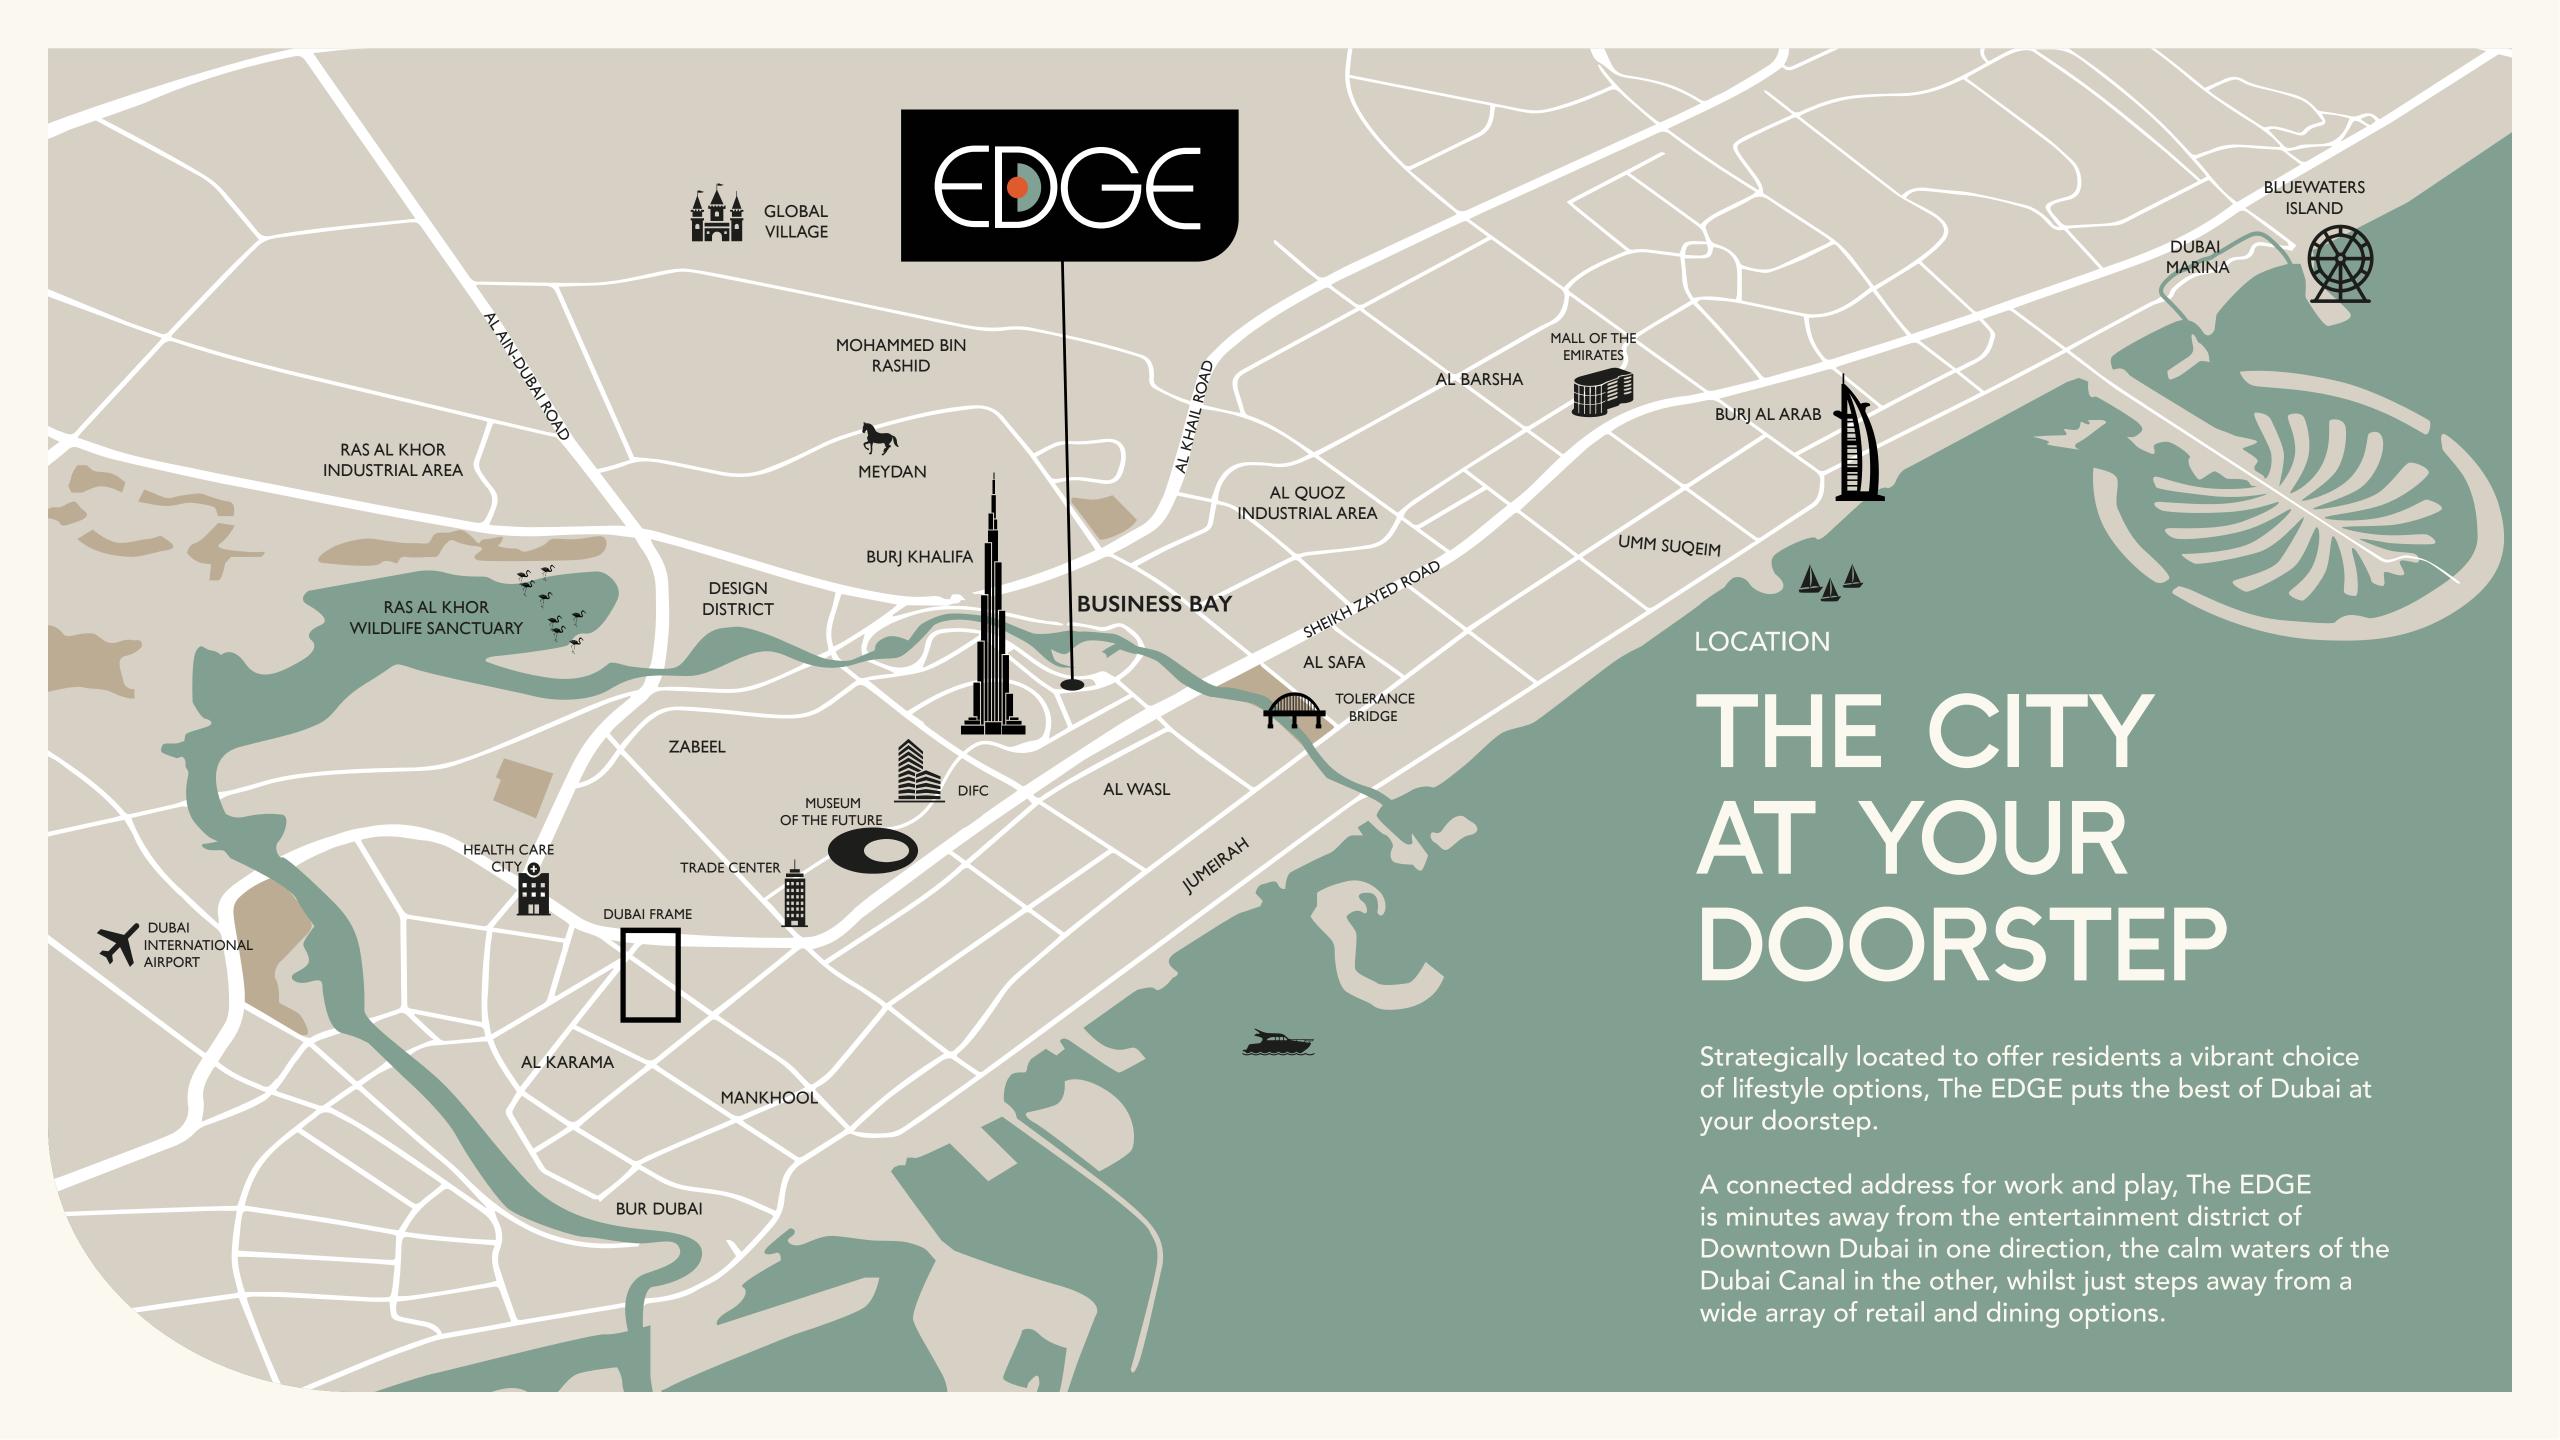

## A BOLD STATEMENT ON THE EDGE OF DOWNTOWN DUBAI

Say hello to a truly cosmopolitan living experience on the EDGE of Downtown Dubai and Business Bay.

The EDGE introduces an eclectic urban vibe to the city that is defined by its modern architecture and signature interior design of bold, contrasting colour palettes.

The EDGE features eclectic-styled one and two-bedroom residences with views of the Burj Khalifa, Dubai Canal and Business Bay.

LIFESTYLE AMENITIES