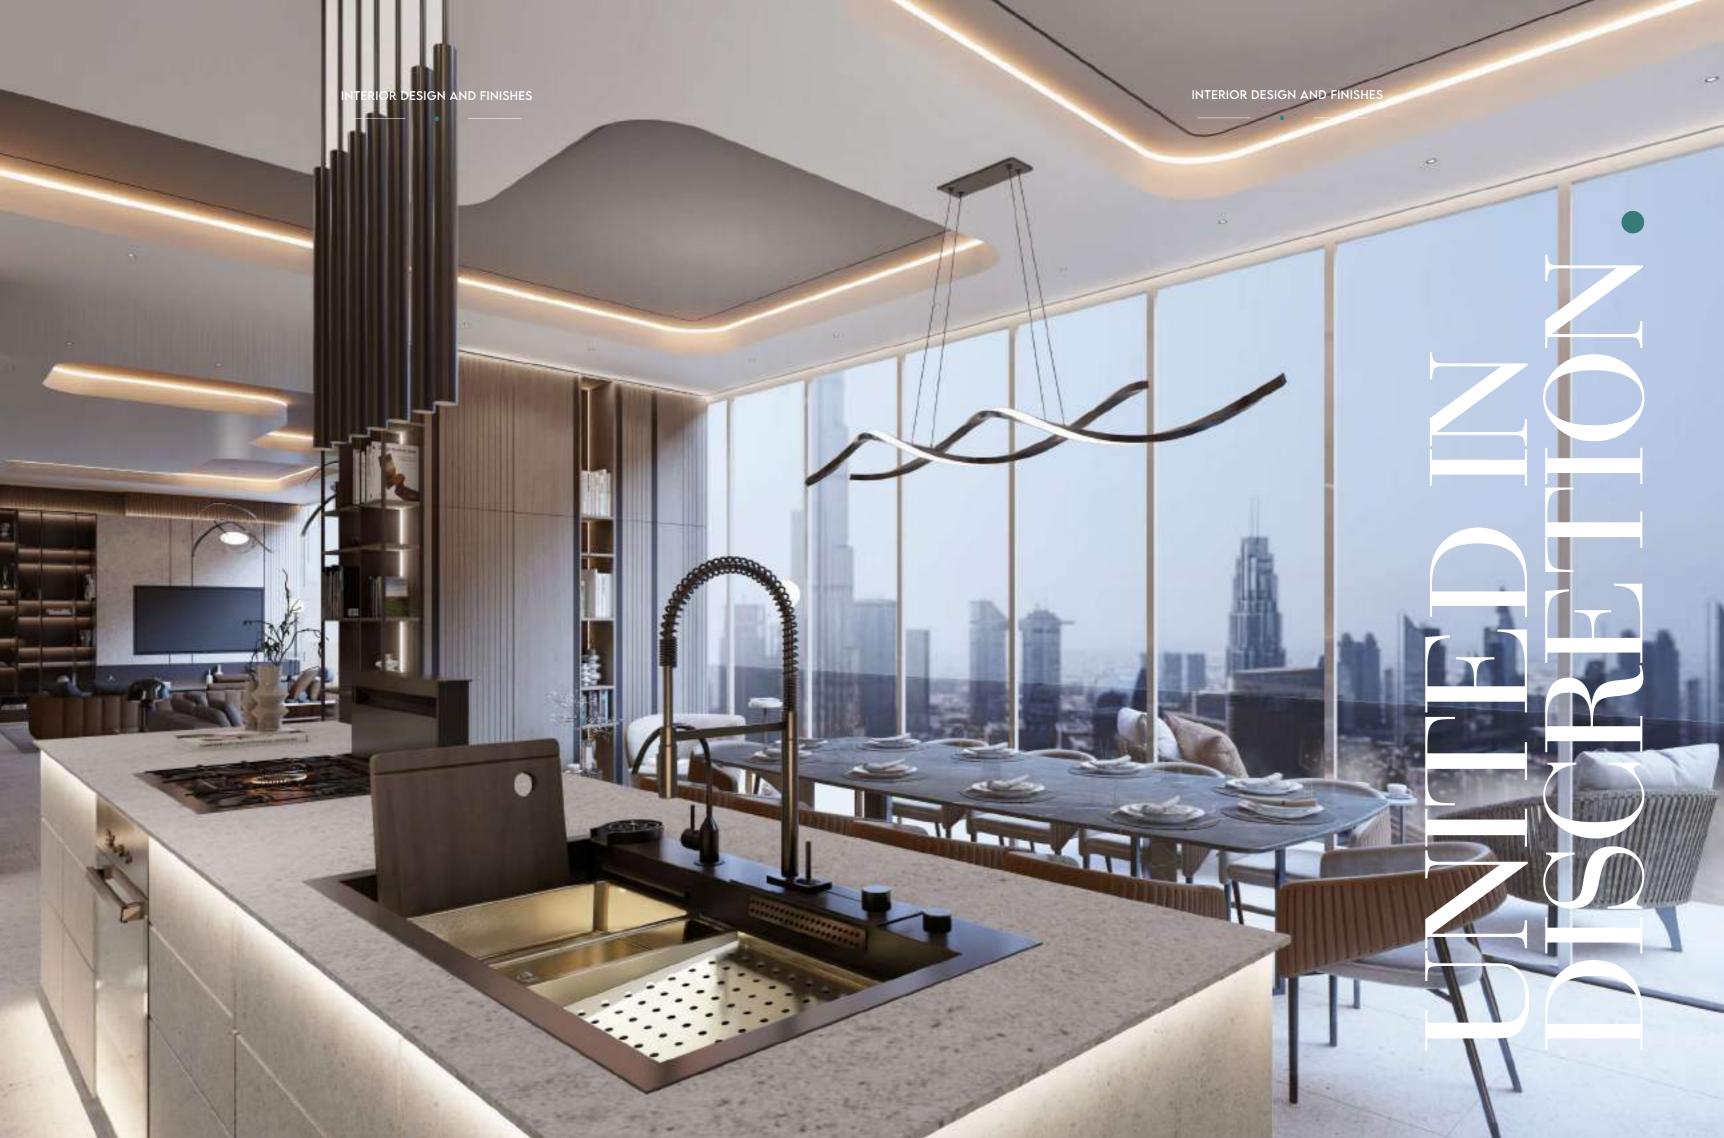

### EVERY FEATURE CONSIDERED. EVERY ELEMENT CURATED.

DOWNTOWN LIVING ISN'T JUST ABOUT
BEING CONNECTED OR HAVING THE BEST
OF EVERYTHING.

It's about taking a considered view of every element that makes up the ideal inner-city residence, from the furniture and finishes to the art and amenities.

And when it comes to finishes, we've hand-selected only the best. Marble, brass and gold add a touch of discernment, while rich textures and bold patterns give the space a striking feel.

This all comes together to create a space both stylish and modern, yet feel warm and inviting. The perfect place to escape, belong, entertain and feel connected. What more could you want?