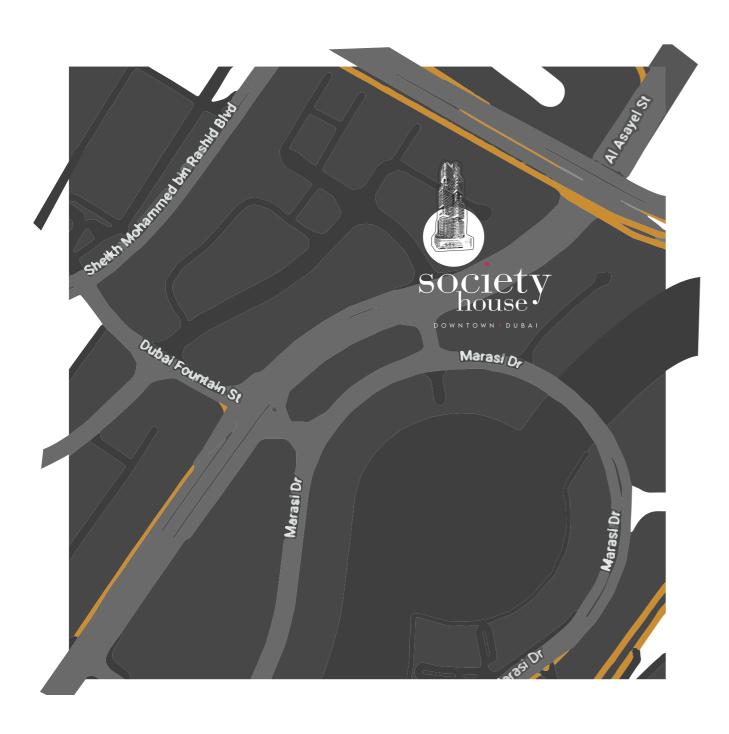

AROUND DOWNTOWN

#### SHOPPING

• Dubai Mall

#### RESTAURANTS

- Amelia
- Paul Café
- GIA
- Café Bateel
- The Restaurant At Address Downtown
- Duomo
- Time Out Market Dubai

#### **BARS & PUBS**

- Double Decker Pub
- Bay Club
- The Garden
- The Coins English Pub
- Lolita Pool & Bar
- The Tap House Downtown
- The BLVD Lounge
- Balcony Bar

#### ART & CULTURE

- Museum of The Future
- Burj Khalifa
- The Dubai Fountains
- Dubai Aquarium & Underwater Zoo
- Dubai Opera

#### CONNECTIVITY

- Dubai Mall Metro
- DIFC
- Business Bay

MOAFAQ AL GADDAH

CHAIRMAN

'Driven' is the word that captures Moafaq Al Gaddah, Chairman and Founder of the MAG Group Holding, from this, Invest Group Overseas (IGO) was born.