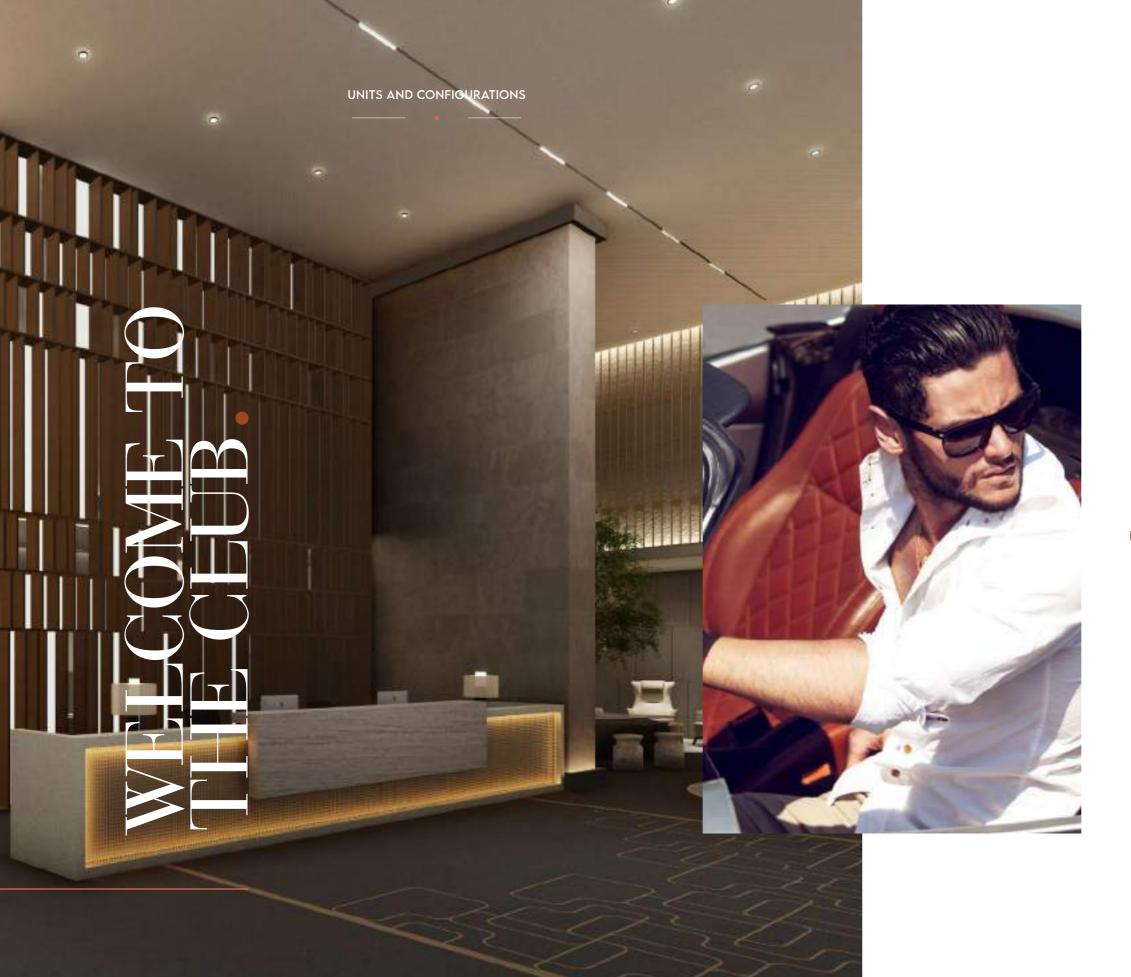

## WHATEVER YOU NEED IS WAITING FOR YOU HERE.

SOCIETY HOUSE DOWNTOWN WAS
DESIGNED WITH BOTH AESTHETICS AND
FUNCTIONALITY IN MIND.

UNITS AND CONFIGURATIONS

The building's floor area and height are carefully balanced to create a structure that's both beautiful and practical. The result is a tower that is as striking as it is purposeful.

Society House consists of 404 fully and semi furnished units, spaced across various configurations to match whatever life you lead. The units are spaced over 52 floors, with apartments structured into zones, from micro units on the lower floors and zones up to the expansive 3-bedroom corner units.

Studio starting from: 354 sq.ft / 32.89 sq.m

1 Bedroom starting from: 688.62 sq.ft / 63.98 sq.m

2 Bedroom starting from: 1158 sq.ft / 107.60 sq.m

3 Bedroom starting from: 2839 sq.ft / 263.71 sq.m