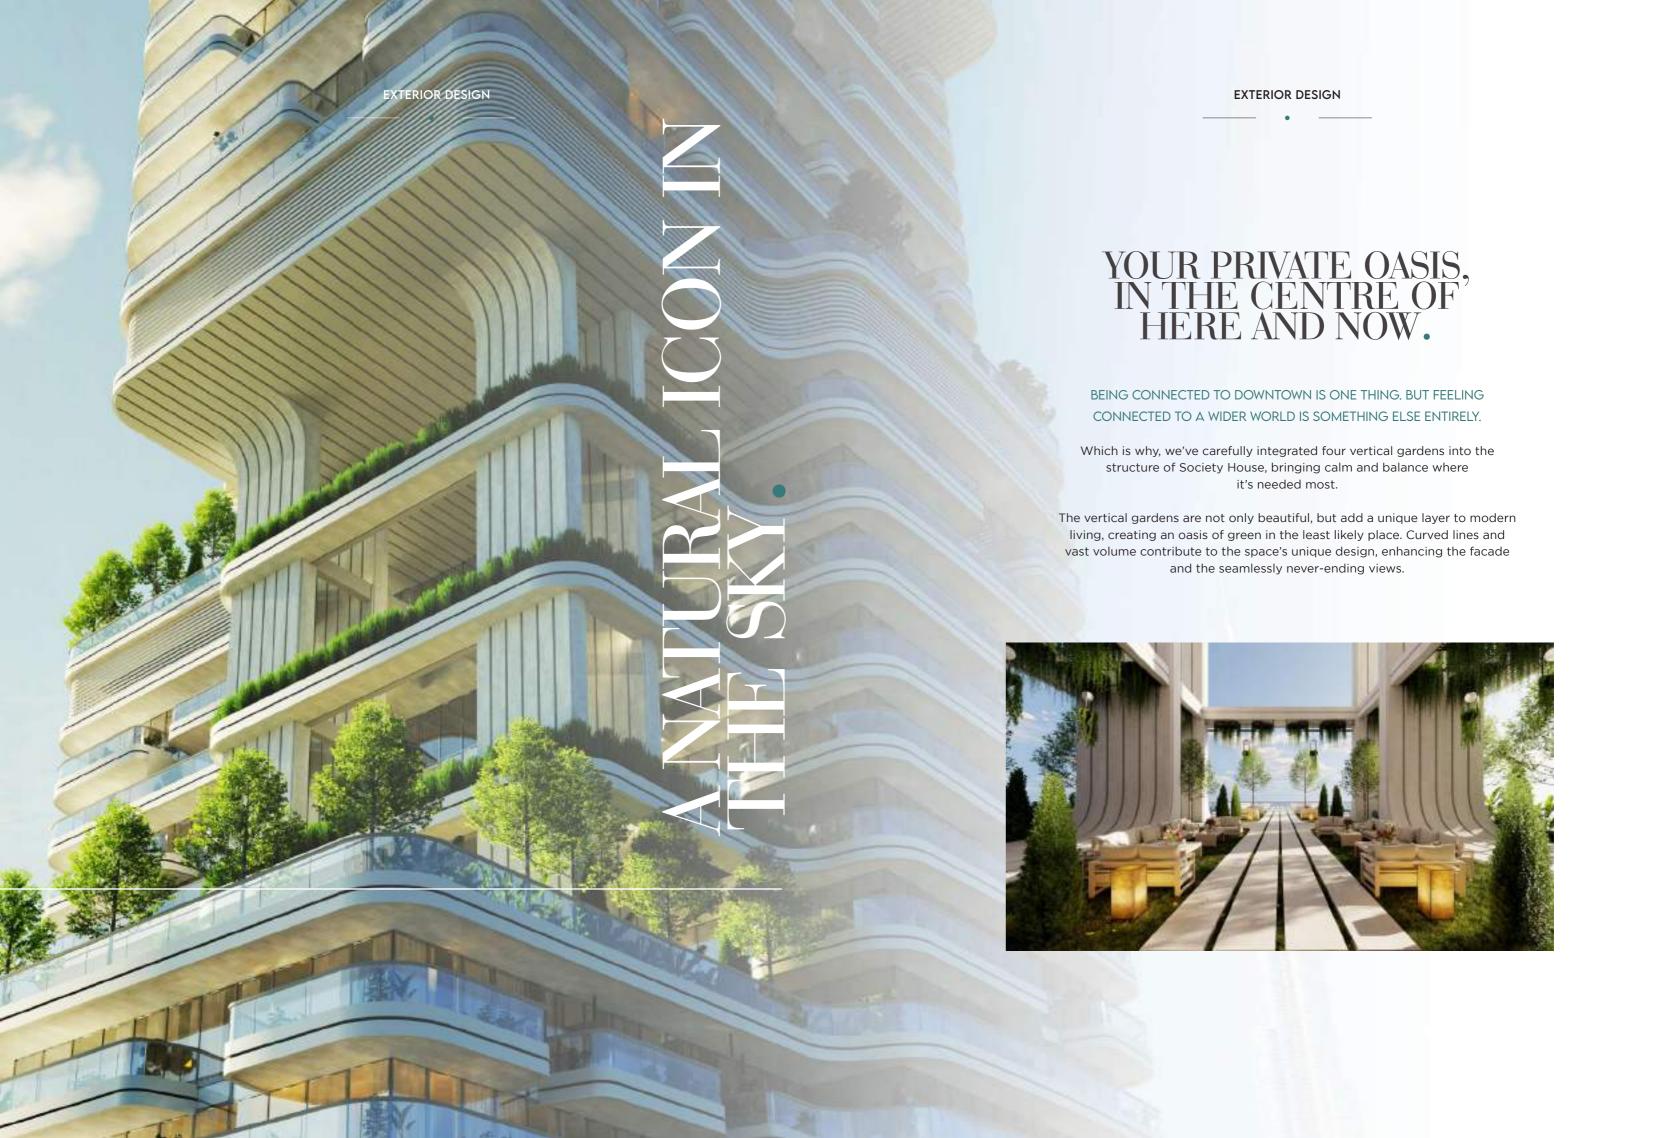

## WHATEVER YOU NEED IS WAITING FOR YOU HERE.

SOCIETY HOUSE DOWNTOWN WAS
DESIGNED WITH BOTH AESTHETICS AND
FUNCTIONALITY IN MIND.

UNITS AND CONFIGURATIONS

The building's floor area and height are carefully balanced to create a structure that's both beautiful and practical. The result is a tower that is as striking as it is purposeful.

Society House consists of 404 fully and semi furnished units, spaced across various configurations to match whatever life you lead. The units are spaced over 52 floors, with apartments structured into zones, from micro units on the lower floors and zones up to the expansive 3-bedroom corner units.

### EVERY FEATURE CONSIDERED. EVERY ELEMENT CURATED.

DOWNTOWN LIVING ISN'T JUST ABOUT
BEING CONNECTED OR HAVING THE BEST
OF EVERYTHING.

It's about taking a considered view of every element that makes up the ideal inner-city residence, from the furniture and finishes to the art and amenities.

And when it comes to finishes, we've hand-selected only the best. Marble, brass and gold add a touch of discernment, while rich textures and bold patterns give the space a striking feel.

This all comes together to create a space both stylish and modern, yet feel warm and inviting. The perfect place to escape, belong, entertain and feel connected. What more could you want?