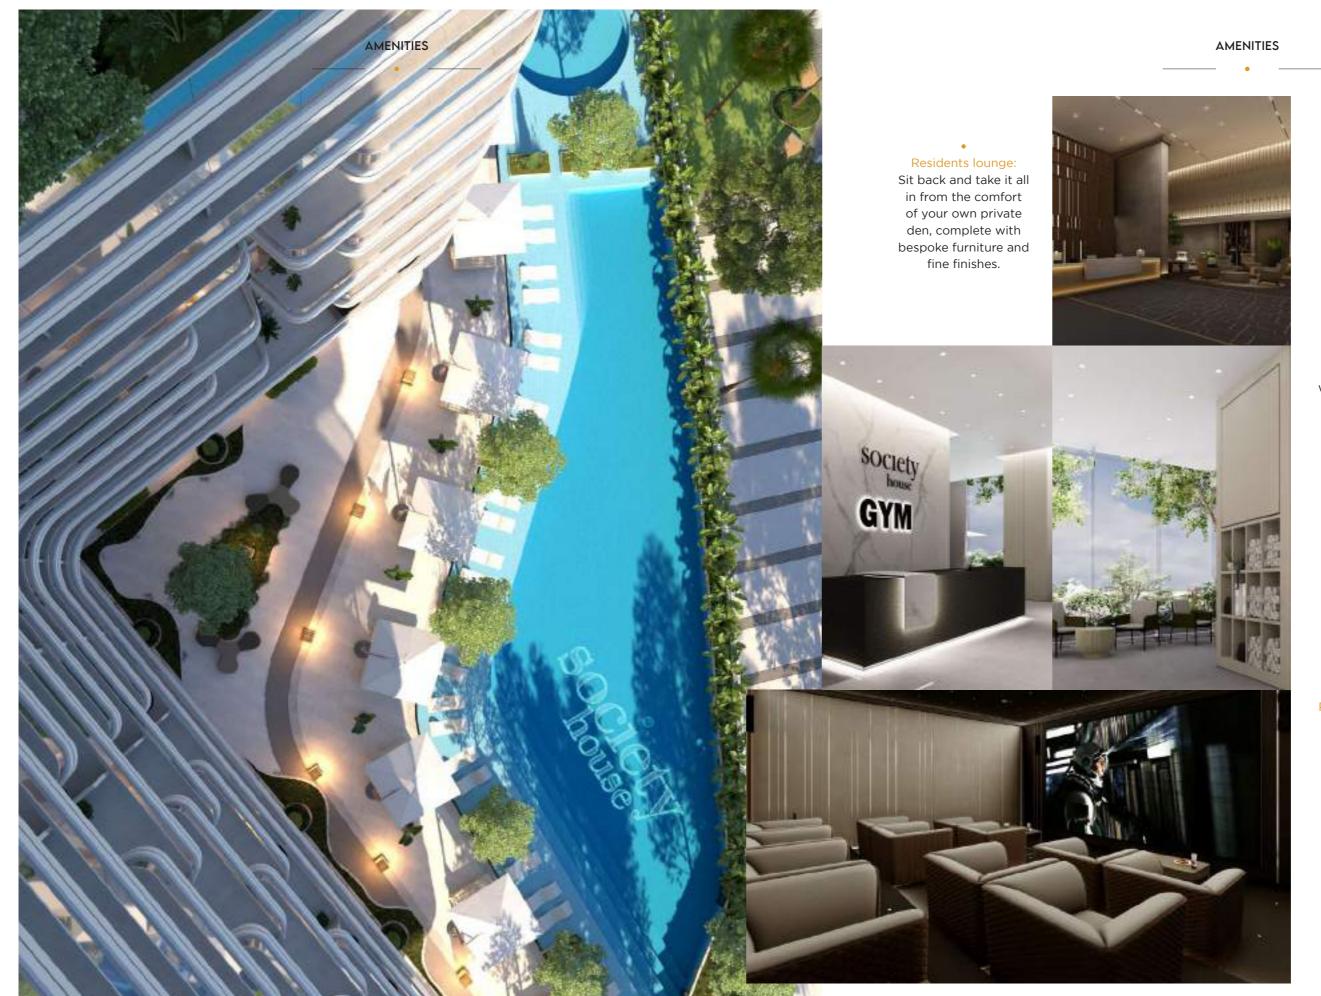

# EVERYTHING YOU COULD WANT, EXACTLY WHERE YOU WANT IT.

FOR RESIDENTS WHO LIVE FOR IT ALL, SOCIETY HOUSE DOWNTOWN HAS MADE SURE THAT THEY CAN HAVE IT ALL, RIGHT AT THEIR FINGERTIPS.

From a celebrity-like fitness routine to calming downtime and from vibrant entertainment to the odd business meetings, the thoughtful amenities at Society House will equip you for a world-class lifestyle.

Outdoor CrossFit 'box': Push the limits with a custom-built, championship outdoor box.

Fitness studio: Get moving with the finest equipment and latest fitness classes from our very own in-house fitness studio.

Golf simulator: Raise your game in our completely virtual indoor golf simulator.

## EVERY THING YOU COULD WANT, EXACTLY WHERE YOU WANT IT.

Private cinema: Draw the curtain on your world, with the latest screening technology, viewing comforts and on-demand titles.

Serviced office space and meeting rooms:

It's all business, all pleasure with our considered in-house workspaces.

Outdoor horizon deck and bar area: Soak up the high life from the raised outdoor horizon deck and bar area, exclusive to residents.

25m lap pool: Make a splash in the residents-only sparkling lap pool.

Padel courts: Play for keeps with one of the world's fastest-growing outdoor sports in our resident court.

Kids play area: Family is everything. Which is why little ones can have afternoons of unforgettable, safe fun in our resident outdoor play area.