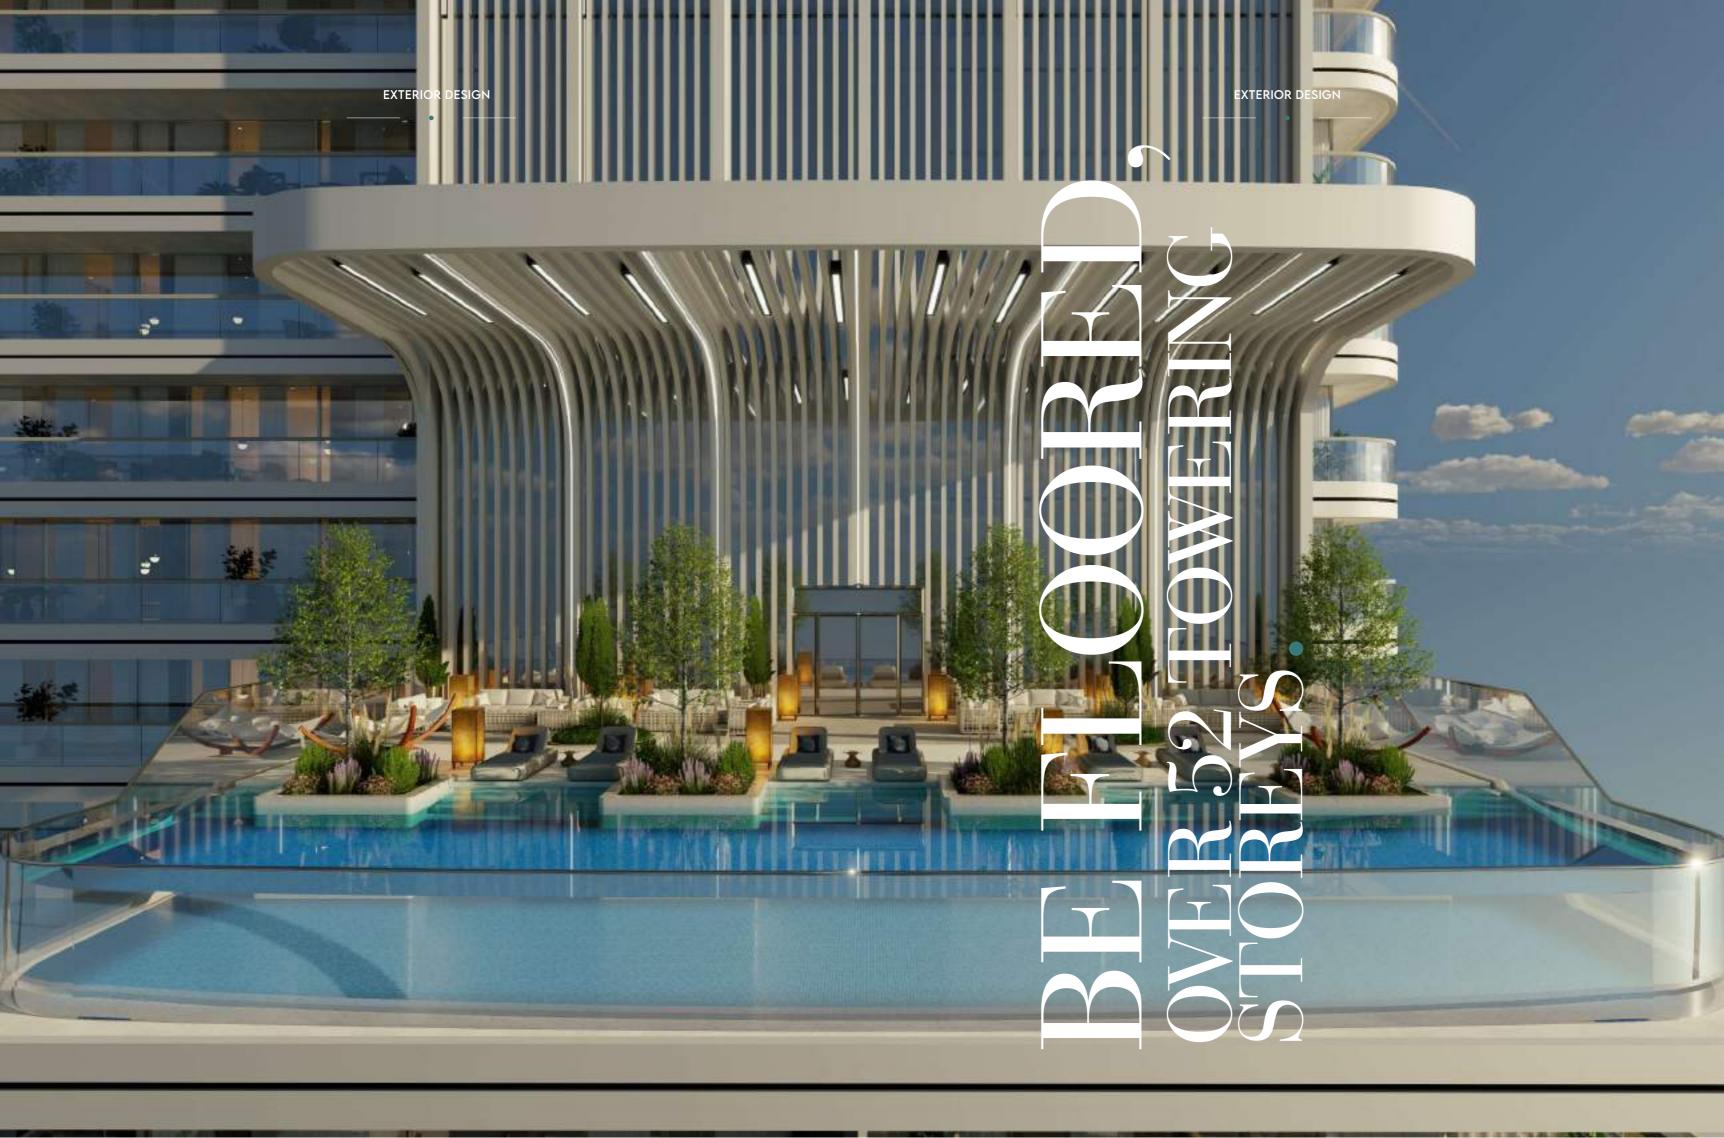

## WHATEVER YOU NEED IS WAITING FOR YOU HERE.

SOCIETY HOUSE DOWNTOWN WAS
DESIGNED WITH BOTH AESTHETICS AND
FUNCTIONALITY IN MIND.

UNITS AND CONFIGURATIONS

The building's floor area and height are carefully balanced to create a structure that's both beautiful and practical. The result is a tower that is as striking as it is purposeful.

Society House consists of 404 fully and semi furnished units, spaced across various configurations to match whatever life you lead. The units are spaced over 52 floors, with apartments structured into zones, from micro units on the lower floors and zones up to the expansive 3-bedroom corner units.

25m lap pool: Make a splash in the residents-only sparkling lap pool.

Padel courts: Play for keeps with one of the world's fastest-growing outdoor sports in our resident court.

Kids play area: Family is everything. Which is why little ones can have afternoons of unforgettable, safe fun in our resident outdoor play area.