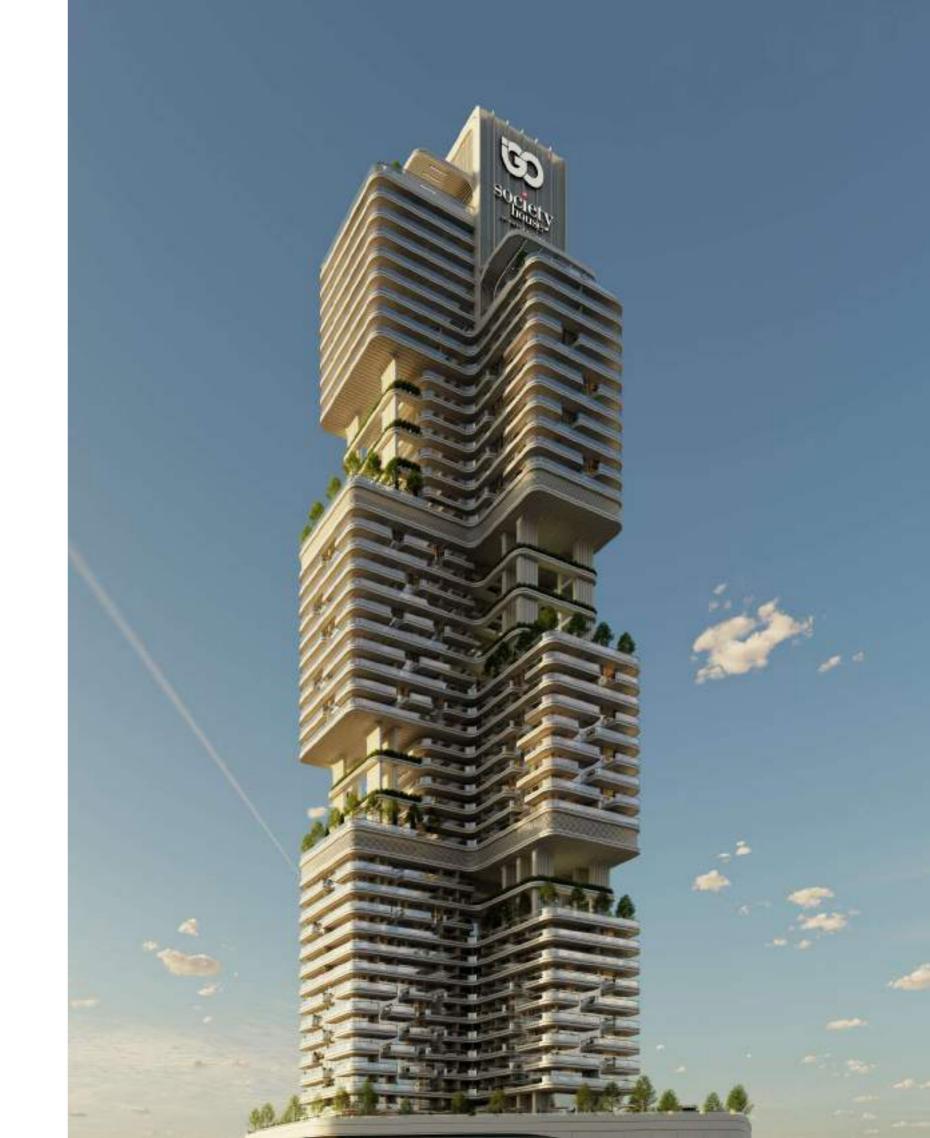

## WHATEVER YOU NEED IS WAITING FOR YOU HERE.

SOCIETY HOUSE DOWNTOWN WAS
DESIGNED WITH BOTH AESTHETICS AND
FUNCTIONALITY IN MIND.

UNITS AND CONFIGURATIONS

The building's floor area and height are carefully balanced to create a structure that's both beautiful and practical. The result is a tower that is as striking as it is purposeful.

Society House consists of 404 fully and semi furnished units, spaced across various configurations to match whatever life you lead. The units are spaced over 52 floors, with apartments structured into zones, from micro units on the lower floors and zones up to the expansive 3-bedroom corner units.