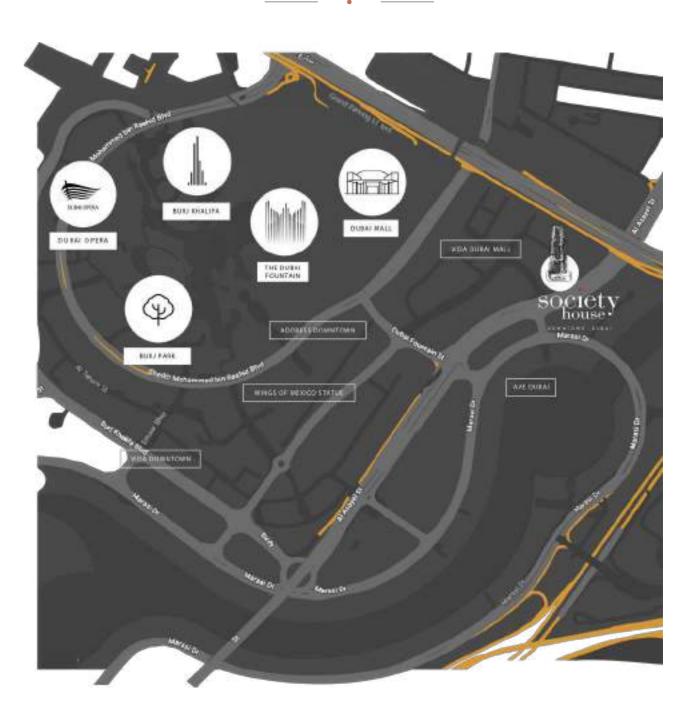

AROUND DOWNTOWN

#### SHOPPING

• Dubai Mall

#### RESTAURANTS

- Amelia
- Paul Café
- GIA
- Café Bateel
- The Restaurant At Address Downtown
- Duomo
- Time Out Market Dubai

#### **BARS & PUBS**

- Double Decker Pub
- Bay Club
- The Garden
- The Coins English Pub
- Lolita Pool & Bar
- The Tap House Downtown
- The BLVD Lounge
- Balcony Bar

#### ART & CULTURE

- Museum of The Future
- Burj Khalifa
- The Dubai Fountains
- Dubai Aquarium & Underwater Zoo
- Dubai Opera

#### CONNECTIVITY

- Dubai Mall Metro
- DIFC
- Business Bay

MOAFAQ AL GADDAH

CHAIRMAN

'Driven' is the word that captures Moafaq Al Gaddah, Chairman and Founder of the MAG Group Holding, from this, Invest Group Overseas (IGO) was born.