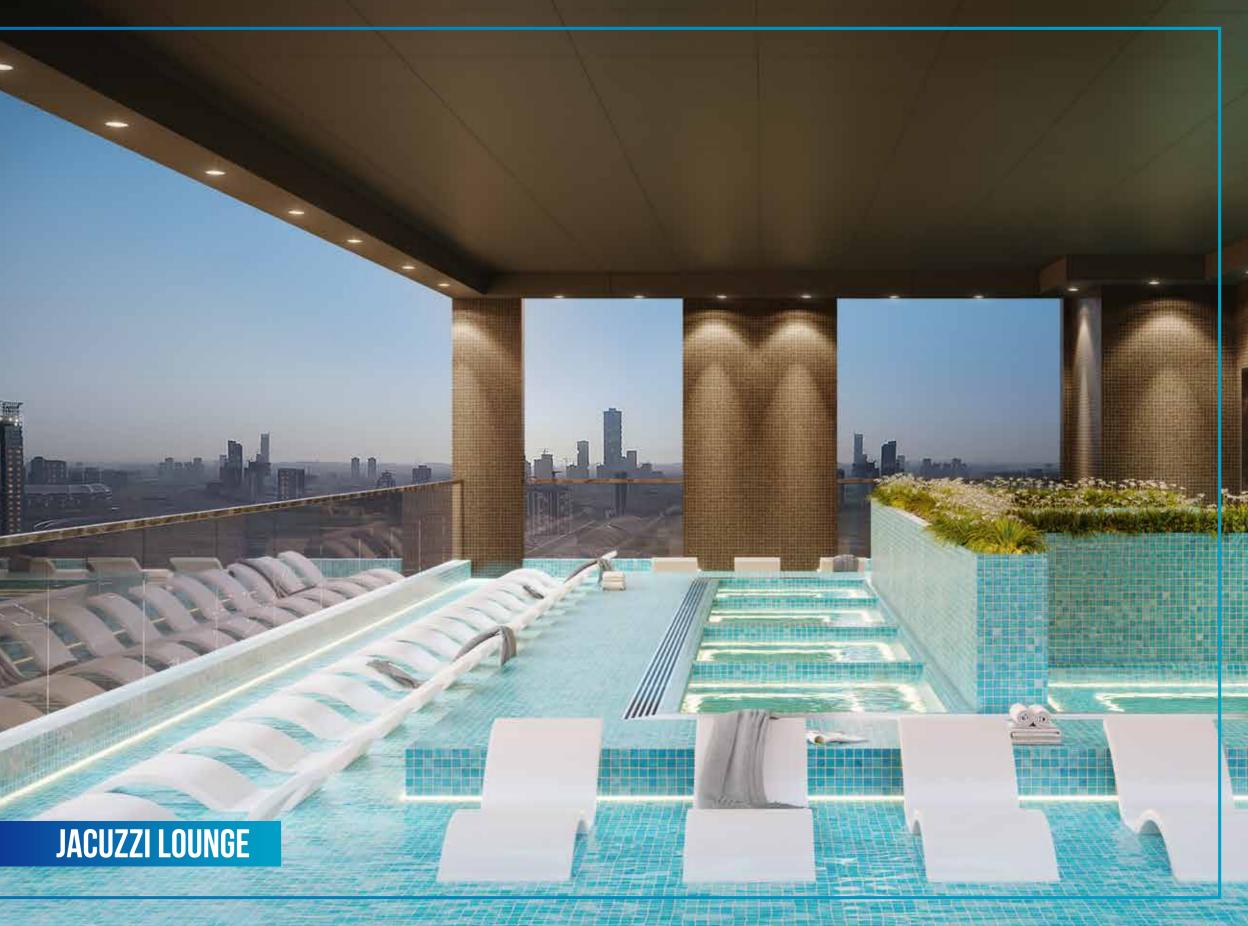

The development provides holistic amenities from open terrace areas, outdoor activity areas, and greenery to Elevated pedestrian loop, Gazebos, Swimming pools, Waterfall, Health club, Community semi enclosed Jacuzzi, and Party Hall.

## LIVE IN THE NEW REALM OF LUXURY

Outdoor Gymnasium

Outdoor Jacuzzi

Lilly Pool with Water Beds