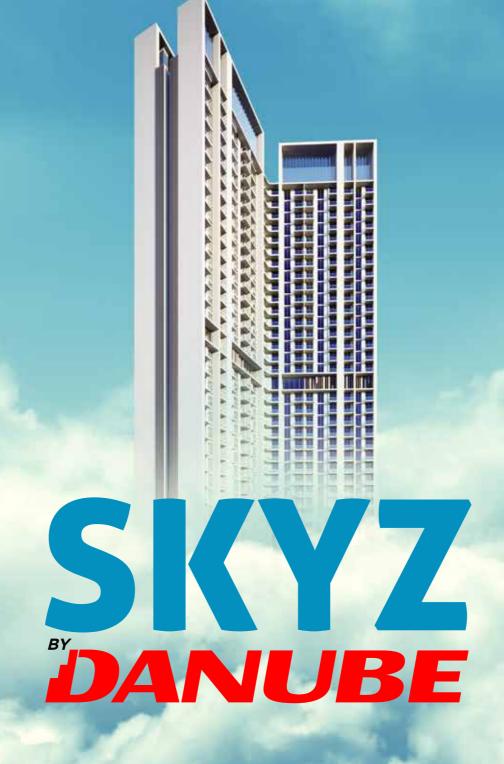

## **ABOUT SKYZ**

This unique residential project located in Arjan close to Miracle Garden, adjacent to the heavily travelled Sheikh Mohammed Bin Zayed road making it conveniently positioned and highly visible. The tower overlooks Miracle garden, Arabian Ranches and Motor city communities. The Concept was to create a new residential destination that celebrates "Mediterranean living" by maximizing usable outdoor space through balconies, terraces, gardens, parks, and plazas. The tower is orientated to allow maximum views and light into the scheme and creates a series of "external gardens" distributed around the building linked by an informal route with an outdoor pool and recreation area at various levels