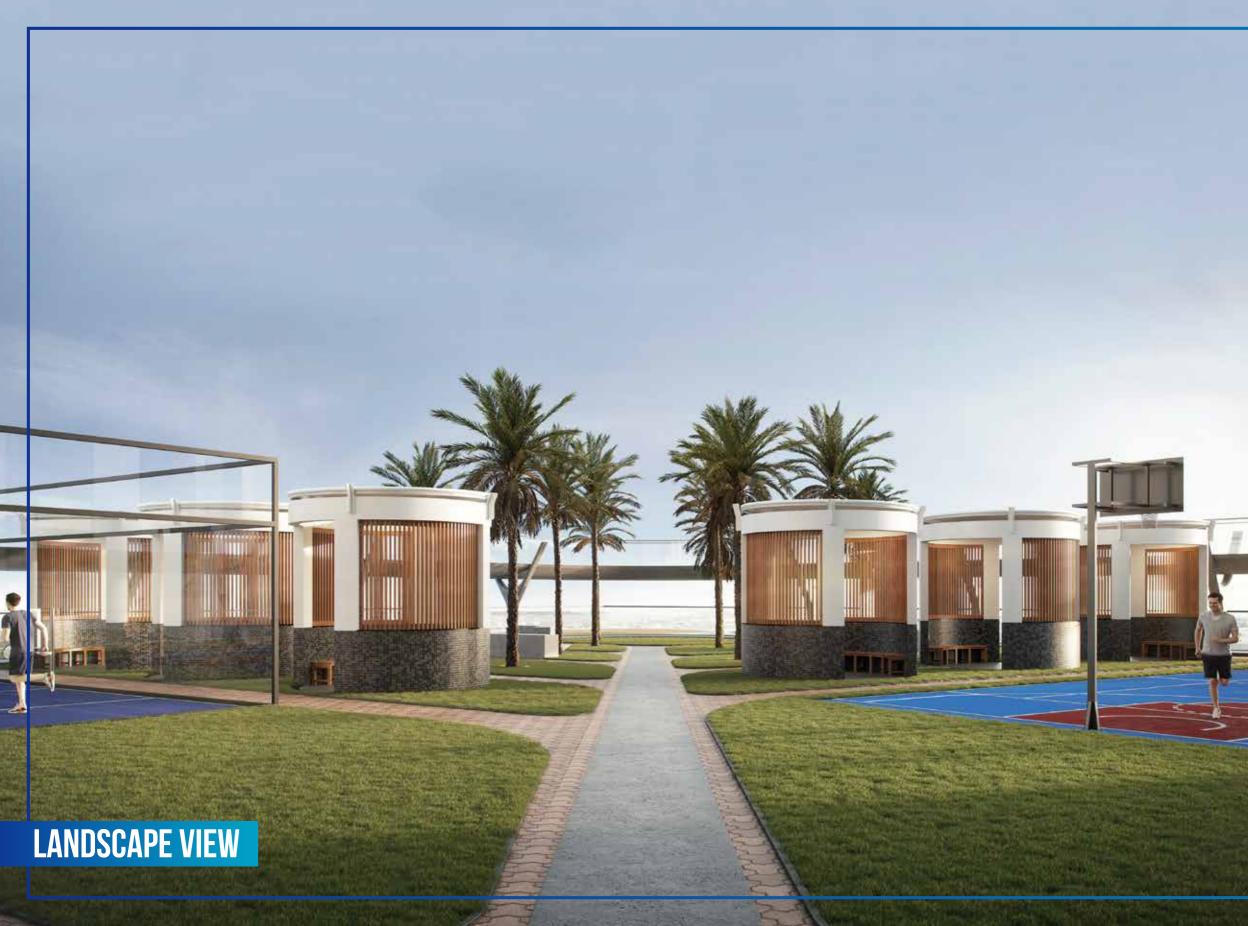

The development provides holistic amenities from open terrace areas, outdoor activity areas, and greenery to Elevated pedestrian loop, Gazebos, Swimming pools, Waterfall, Health club, Community semi enclosed Jacuzzi, and Party Hall.

# BECOME THE SPLENDID VERSION OF YOURSELF

Your hectic routines take a toll on your fitness and happiness. At Skyz by Danube, health-centric lifestyle amenities ensure that you refresh and recharge your mind and body. This includes a fully-equipped health club, tennis courts, and a jogging track lined with green landscaping on both sides.