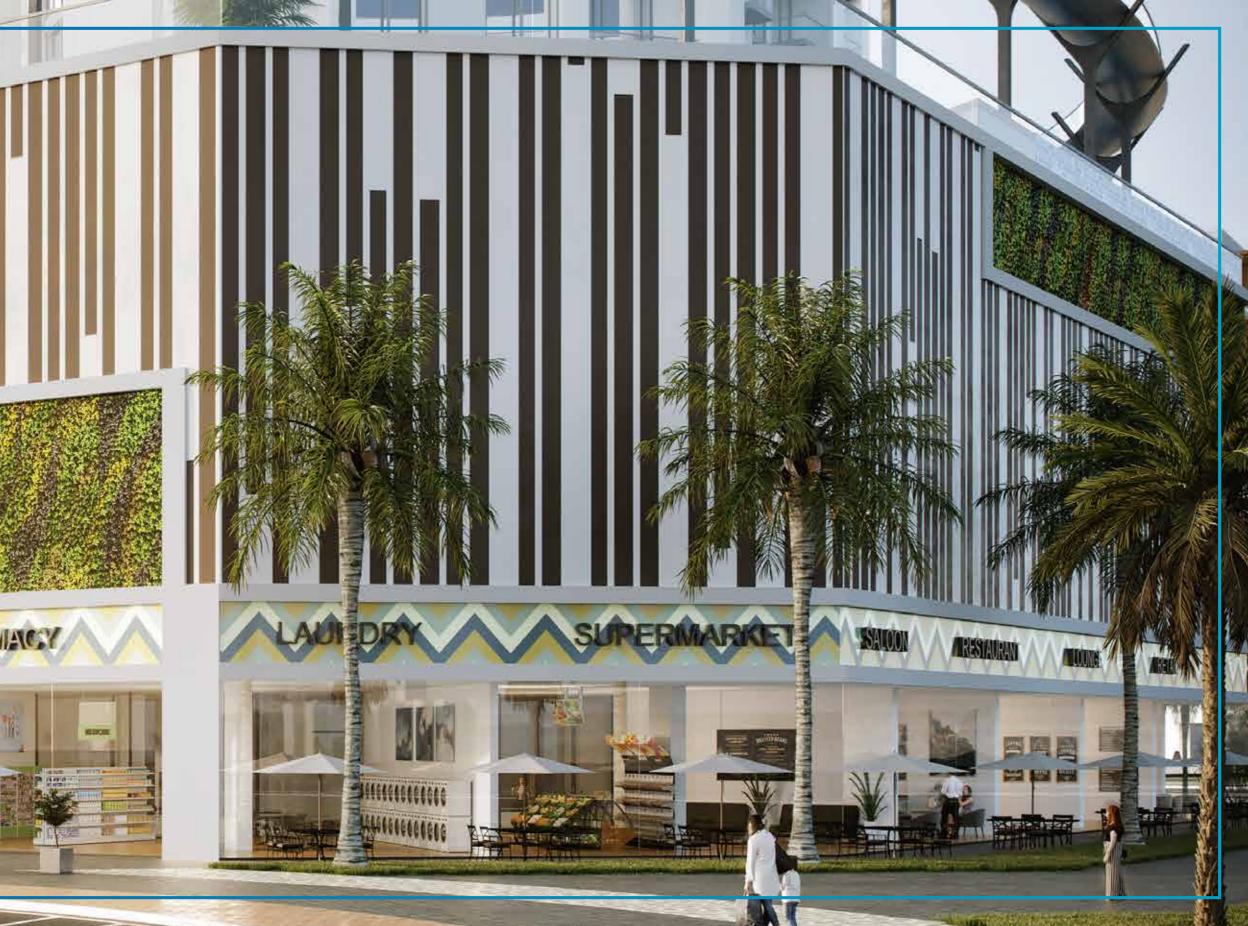

areas, outdoor activity areas, and greenery to Elevated pedestrian loop, Gazebos, Swimming pools, Waterfall, Health club, Community semi enclosed Jacuzzi, and Party Hall.

This project Comprises of Studios, 1BR & 2BR with Retail outlets.

## LIVE IN THE NEW REALM OF LUXURY



































Outdoor Gymnasium



Outdoor Jacuzzi



Lilly Pool with Water Beds

## DISCOVER THE NEW LEVELS OF EXUBERANCE EVERY DAY





# BECOME THE SPLENDID VERSION OF YOURSELF





Your hectic routines take a toll on your fitness and happiness. At Skyz by Danube, health-centric lifestyle amenities ensure that you refresh and recharge your mind and body. This includes a fully-equipped health club, tennis courts, and a jogging track lined with green landscaping on both sides.

























### EASILY ACCESSIBLE FROM ANYWHERE

- The beautiful Miracle Garden is just a minute away
- Easy access to Sheikh Zayed Road which is only 7 minutes away
- Conveniently located alongside Sheikh Mohammed bin Zayed Road which is just a minute's drive away
- Travel to City Center Al Barsha within 2 minutes
- Get to the nearest metro station (Mall of the Emirates) within 7 minutes
- Reach Dubai International Airport in just 25 minutes
- Dubai World Central (Al Maktoum International Airport) is a mere
  30-minute drive
- Easy access to many reputed schools in the vicinity of 3-5 km radius



1 DREAMZ 2 Glitz1 3 Glitz2 4 Glitz3 5 STARZ 6 GLAMZ 7 MIRACLZ 8 RESORTZ 9 BAYZ 10 Jewelz 11 LAWNZ 12 ELZ 13 WAVEZ 14 OLIVZ 15 SKYZ

## **COMPLETED PROJECTS**

We understand our responsibility as your pr