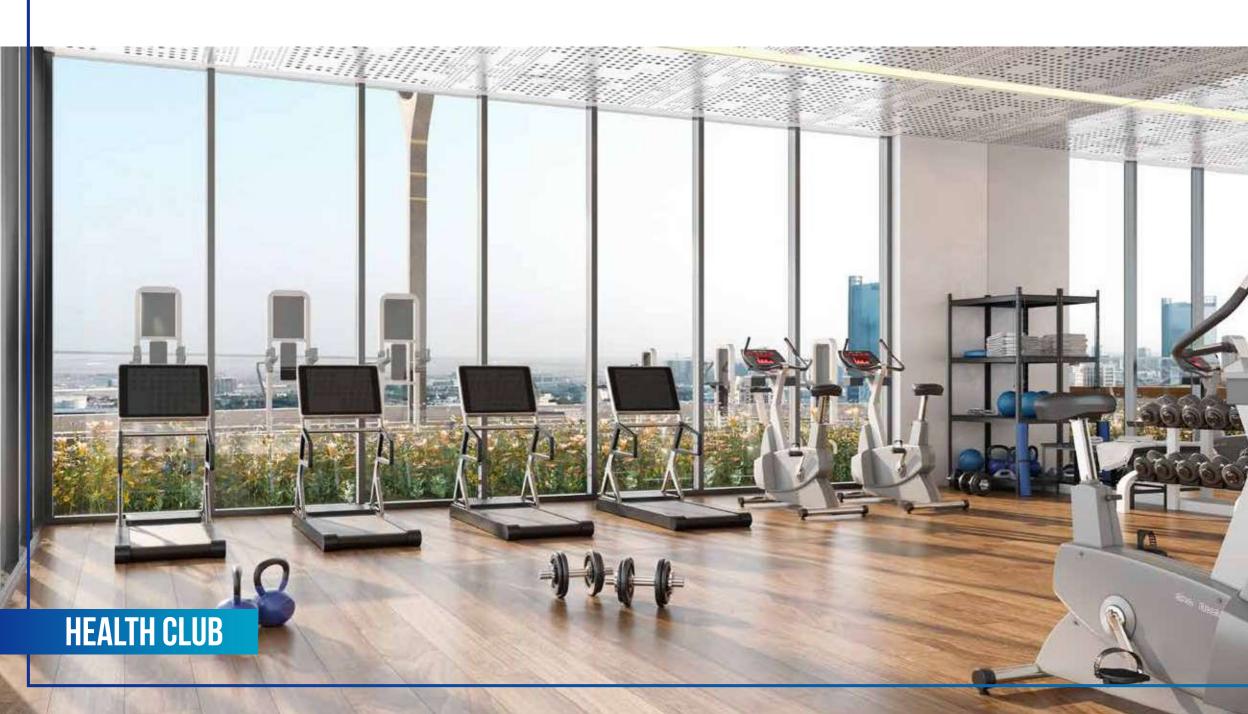

The development provides holistic amenities from open terrace areas, outdoor activity areas, and greenery to Elevated pedestrian loop, Gazebos, Swimming pools, Waterfall, Health club, Community semi enclosed Jacuzzi, and Party Hall.

# BECOME THE SPLENDID VERSION OF YOURSELF

Your hectic routines take a toll on your fitness and happiness. At Skyz by Danube, health-centric lifestyle amenities ensure that you refresh and recharge your mind and body. This includes a fully-equipped health club, tennis courts, and a jogging track lined with green landscaping on both sides.