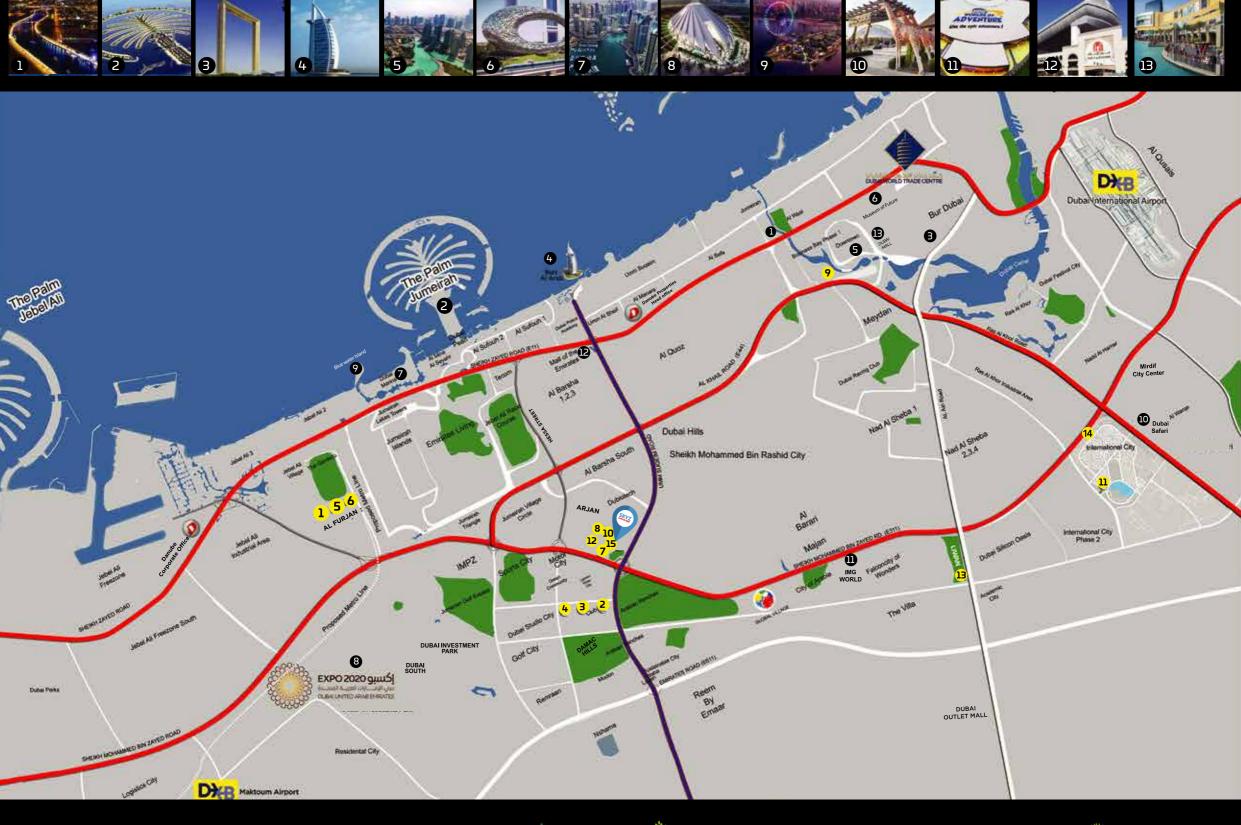

### EASILY ACCESSIBLE FROM ANYWHERE

- The beautiful Miracle Garden is just a minute away
- Easy access to Sheikh Zayed Road which is only 7 minutes away
- Conveniently located alongside Sheikh Mohammed bin Zayed Road which is just a minute's drive away
- Travel to City Center Al Barsha within 2 minutes
- Get to the nearest metro station (Mall of the Emirates) within 7 minutes
- Reach Dubai International Airport in just 25 minutes
- Dubai World Central (Al Maktoum International Airport) is a mere
  30-minute drive
- Easy access to many reputed schools in the vicinity of 3-5 km radius

1 DREAMZ 2 Glitz1 3 Glitz2 4 Glitz3 5 STARZ 6 GLAMZ 7 MIRACLZ 8 RESORTZ 9 BAYZ 10 Jewelz 11 LAWNZ 12 ELZ 13 WAVEZ 14 OLIVZ 15 SKYZ