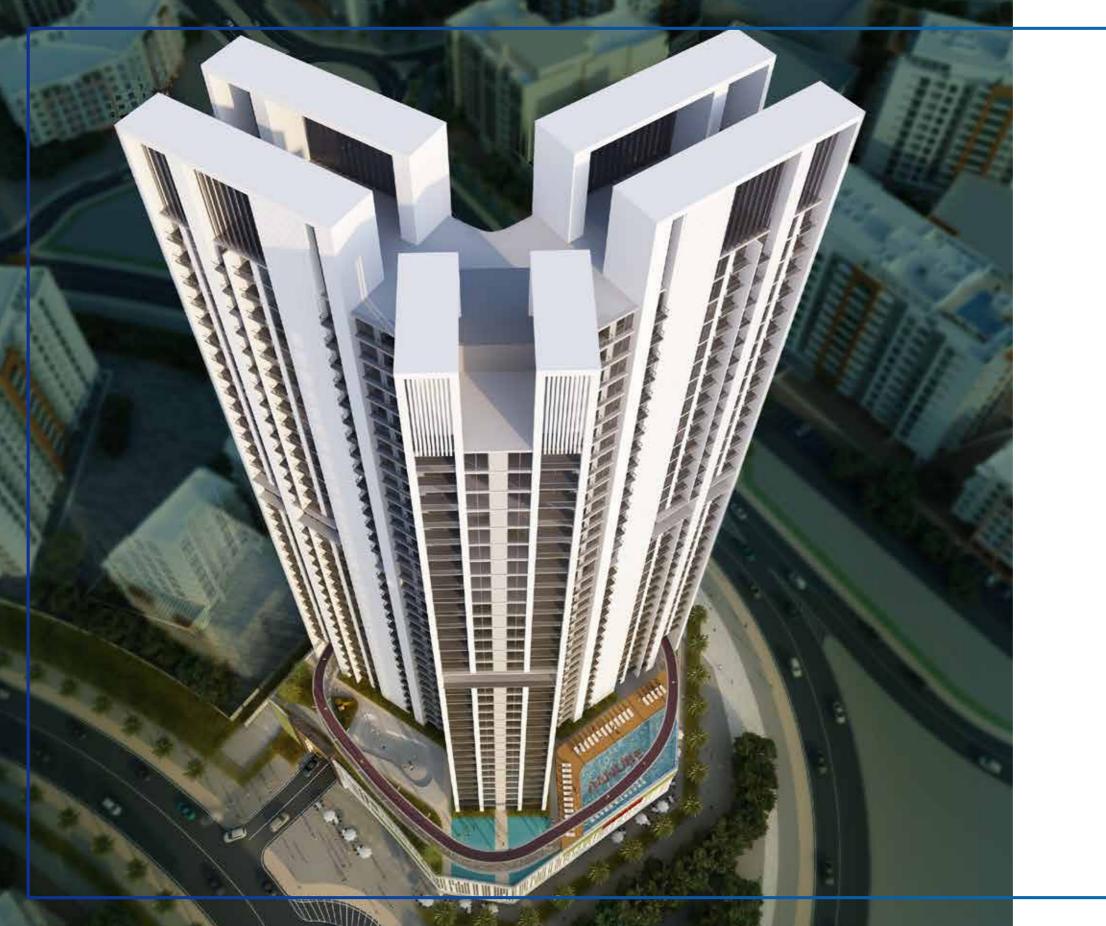

## **ABOUT SKYZ**

This unique residential project located in Arjan close to Miracle Garden, adjacent to the heavily travelled Sheikh Mohammed Bin Zayed road making it conveniently positioned and highly visible. The tower overlooks Miracle garden, Arabian Ranches and Motor city communities. The Concept was to create a new residential destination that celebrates "Mediterranean living" by maximizing usable outdoor space through balconies, terraces, gardens, parks, and plazas. The tower is orientated to allow maximum views and light into the scheme and creates a series of "external gardens" distributed around the building linked by an informal route with an outdoor pool and recreation area at various levels

The development provides holistic amenities from open terrace areas, outdoor activity areas, and greenery to Elevated pedestrian loop, Gazebos, Swimming pools, Waterfall, Health club, Community semi enclosed Jacuzzi, and Party Hall.

This project Comprises of Studios, 1BR & 2BR with Retail outlets.