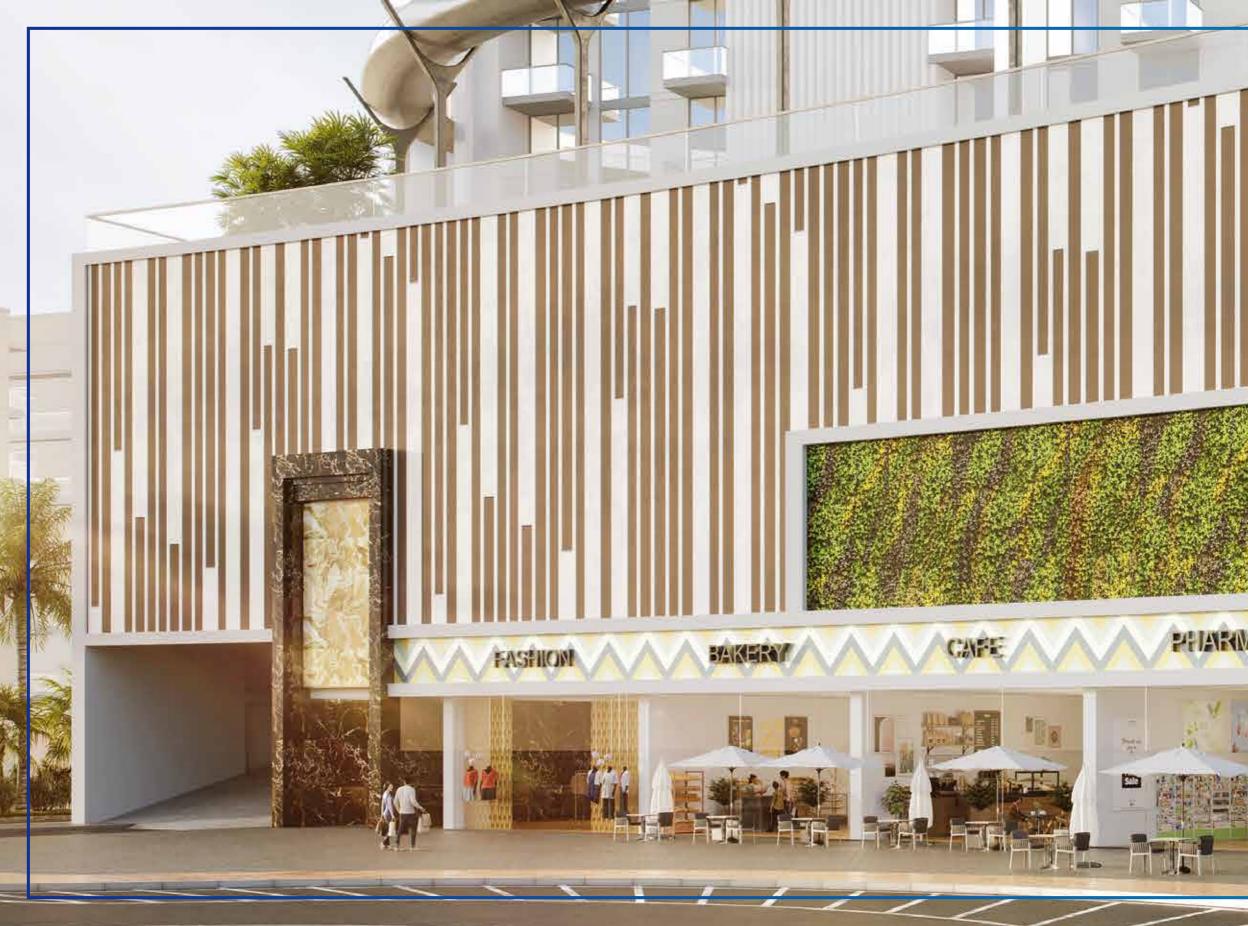

ce areas, outdoor activity areas, and greenery to Elevated pedestrian loop, Gazebos, Swimming pools, Waterfall, Health club, Community semi enclosed Jacuzzi, and Party Hall.

This project Comprises of Studios, 1BR & 2BR with Retail outlets.

## LIVE IN THE NEW REALM OF LUXURY



































Outdoor Gymnasium



Outdoor Jacuzzi



Lilly Pool with Water Beds

## DISCOVER THE NEW LEVELS OF EXUBERANCE EVERY DAY





# BECOME THE SPLENDID VERSION OF YOURSELF





Your hectic routines take a toll on your fitness and happiness. At Skyz by Danube, health-centric lifestyle amenities ensure that you refresh and recharge your mind and body. This includes a fully-equipped health club, tennis courts, and a jogging track lined with green landscaping on both sides.

























### EASILY ACCESSIBLE FROM ANYWHERE

- The beautiful Miracle Garden is just a minute away
- Easy access to Sheikh Zayed Road which is only 7 minutes away
- Conveniently located alongside Sheikh Mohammed bin Zayed Road which is just a minute's drive away
- Travel to City Center Al Barsha within 2 minutes
- Get to the nearest metro station (Mall of the Emirates) within 7 minutes
- Reach Dubai International Airport in just 25 minutes
- Dubai World Central (Al Maktoum International Airport) is a mere
  30-minute drive
- Easy access to many reputed schools in the vicinity of 3-5 km radius



1 DREAMZ 2 Glitz1 3 Glitz2 4 Glitz3 5 STARZ 6 GLAMZ 7 MIRACLZ 8 RESORTZ 9 BAYZ 10 Jewelz 11 LAWNZ 12 ELZ 13 WAVEZ 14 OLIVZ 15 SKYZ

## **COMPLETED PROJECTS**

We understand our responsibility as your