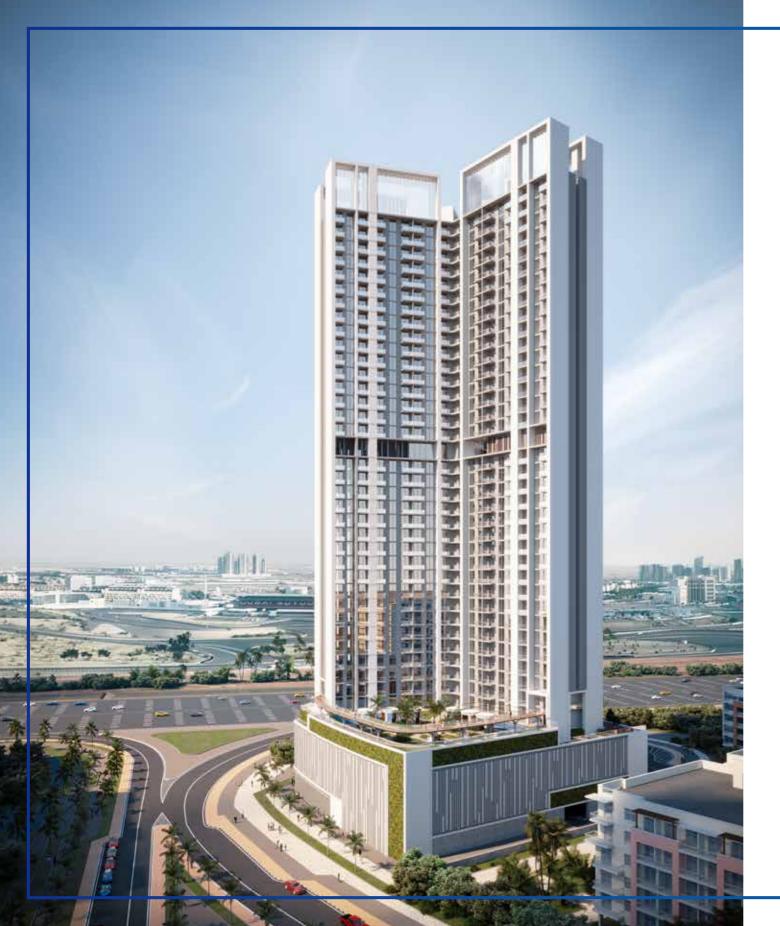

## **ABOUT SKYZ**

This unique residential project located in Arjan close to Miracle Garden, adjacent to the heavily travelled Sheikh Mohammed Bin Zayed road making it conveniently positioned and highly visible. The tower overlooks Miracle garden, Arabian Ranches and Motor city communities. The Concept was to create a new residential destination that celebrates "Mediterranean living" by maximizing usable outdoor space through balconies, terraces, gardens, parks, and plazas. The tower is orientated to allow maximum views and light into the scheme and creates a series of "external gardens" distributed around the building linked by an informal route with an outdoor pool and recreation area at various levels