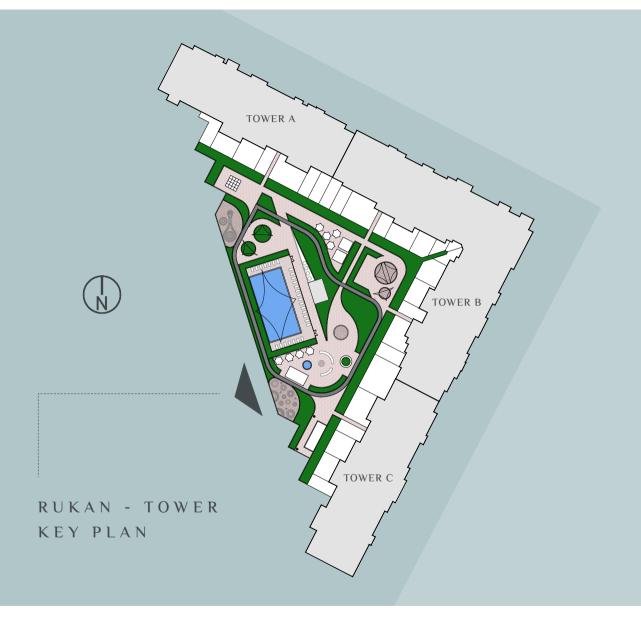

WHERE TRAN QUILITY IS A WAY OF LIFE RUKAN - TOWER

- 10 B

RUKAN - TOWER

UNIQUE MASTER PLAN

#### RUKAN TOWER COMMUNITY

A mid-rise residential building in a gated community with exceptional resort like facilities positioned conveniently right next to the Rukan Community entrance in Dubai Land. Rukan Tower is made up of three connected towers: Tower A, Tower B and Tower C which offer 608 apartments with various designs and area options.

مبنى سكني متوسط الارتفاع في مجتمع مسور يتمتع بخدمات استثنائية ويقع بشكل ملائم بجوار مدخل مجتمع ركان في دبي لاند. يتكون برج ركان من ثلاثة أبراج متصلة: برج A ، برج B وبرج C والتي توفر ٦٠٨ شقق بتصميمات مختلفة وخيارات عديدة للمساحات.