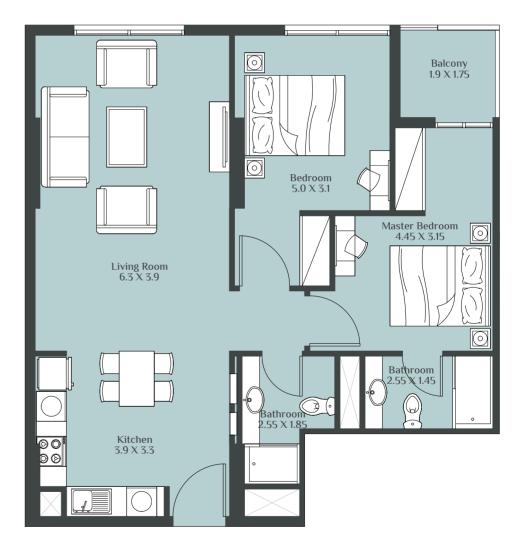

#### 2 BEDROOM TYPE - A

#### 2 BEDROOM TYPE - B

#### 2 BEDROOM TYPE - D

#### 2 BEDROOM TYPE - E

#### 2 BEDROOM TYPE - F

#### 2 BEDROOM TYPE - G

#### 2 BEDROOM TYPE - H

#### 2 BEDROOM TYPE - K

#### 2 BEDROOM TYPE - L

#### 2 BEDROOM TYPE - M

#### 2 BEDROOM TYPE - N

#### 2 BEDROOM TYPE - O

#### 2 BEDROOM TYPE - P

#### 2 BEDROOM TYPE - S

3 BEDROOM TYPE - A