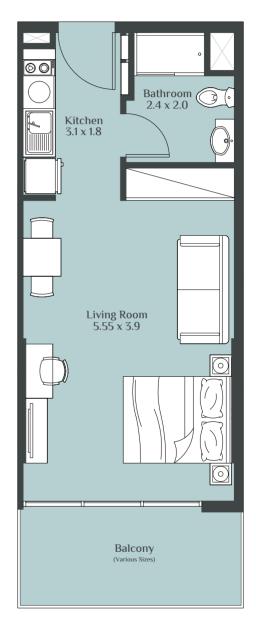

applicable
- Double glazed windows
- Central air conditioning

## ريبورتاج العقارية Reportage• Properties

Abu Dhabi | Head Office Tamouh Tower 27<sup>th</sup> Floor, Al Reem Island P.O. Box: 111949 United Arab Emirates Phone: +971 2 204 3300 info@reportageuae.com

#### Dubai Office

Oberoi Centre 3<sup>rd</sup> Floor, Business Bay P.O. Box: 27446 United Arab Emirates Phone: +971 4 240 5556 info@reportageuae.com

#### Escrow Account Details

Account Name: Rukan Escrow Account No.: 002393135911 IBAN No.: AE550070035911393101002 Currency: AED Swift Code: ARAIAEAD

For more information, visit **reportageuae.com** or call **800 7755 2 | +971 50 244 1078** 

f © t in





































RUKAN - TOWER







#### STUDIO TYPE - A



#### STUDIO TYPE - B



#### STUDIO TYPE - C





#### STUDIO TYPE - D



#### **STUDIO TYPE - E**



#### **STUDIO TYPE - F**





## **STUDIO TYPE - G STUDIO TYPE - H** Balcony 3.95 x 1.75 Balcony 4.0 X 1.8 Living Room 4.2 x 3.85 $\bigcirc$ Living Room 5.1 X 3.8 $\bigcirc$ 00 A Bathroom 2,65 x 1.7 6 Kitchen 3.55 X 1.8 Bathroom 2.85 X 1.95 9 00

#### STUDIO TYPE - J





STUDIO TYPE - K



STUDIO TYPE - L

Kitchen

4.55 x 1.85

00

Living Room 3.2 x 3.2

Balcony

3.3 x 1.4

Bathroom 2.7 x 1.25

P

6

 $\bigcirc$ 

JUNIOR 1 BEDROOM TYPE - A







#### JUNIOR 1 BEDROOM TYPE - C



#### JUNIOR 1 BEDROOM TYPE - D





RUKAN - TOWER

#### 1 BEDROOM TYPE - A





DISCLAIMER "All drawings and dimensions are approximates. Drawings are not to scale and are subjects to change without notice. The developer reserves the right to make revisions.