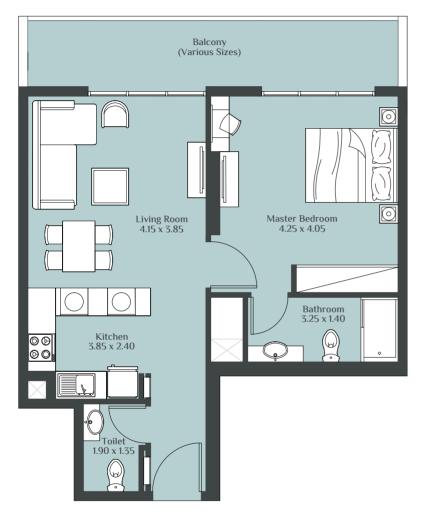

#### 1 BEDROOM TYPE - A

DISCLAIMER "All drawings and dimensions are approximates. Drawings are not to scale and are subjects to change without notice. The developer reserves the right to make revisions. The units are taken from the typical floor of the building and columns may vary in size depending on the floor level. The furnishings and accessories shown are for representation only. The length and width of the unit and balcony varies depending on which floor and which orientation the unit is located within the building to comply with the building authority regulations."