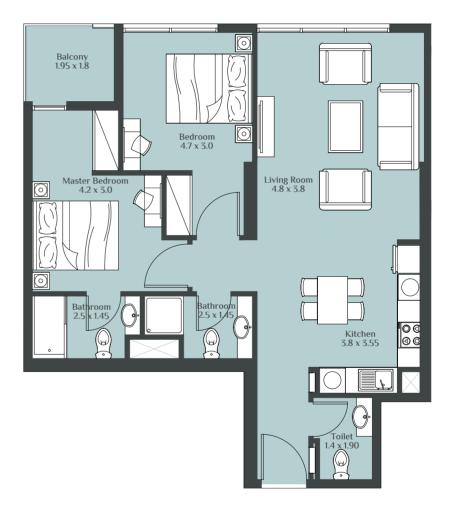

#### 1 BEDROOM TYPE - A

DISCLAIMER "All drawings and dimensions are approximates. Drawings are not to scale and are subjects to change without notice. The developer reserves the right to make revisions. The units are taken from the typical floor of the building and columns may vary in size depending on the floor level. The furnishings and accessories shown are for representation only. The length and width of the unit and balcony varies depending on which floor and which orientation the unit is located within the building to comply with the building authority regulations."

#### 2 BEDROOM TYPE - B