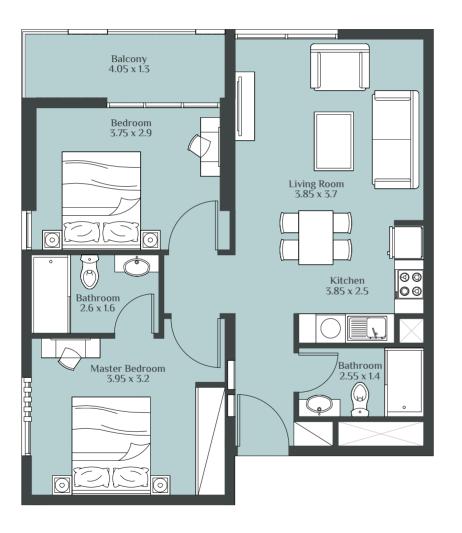

and width of the unit and balcony varies depending on which floor and which orientation the unit is located within the building to comply with the building authority regulations."

#### 1 BEDROOM TYPE - B



#### 1 BEDROOM TYPE - C



#### 1 BEDROOM TYPE - D





#### 1 BEDROOM TYPE - E



#### 1 BEDROOM TYPE - F





#### 1 BEDROOM TYPE - G



#### 1 BEDROOM TYPE - H





#### 1 BEDROOM TYPE - J



#### 1 BEDROOM TYPE - K















#### 2 BEDROOM TYPE - A



#### 2 BEDROOM TYPE - B









#### 2 BEDROOM TYPE - D





#### 2 BEDROOM TYPE - E



#### 2 BEDROOM TYPE - F





#### 2 BEDROOM TYPE - G

#### 2 BEDROOM TYPE - H







#### 2 BEDROOM TYPE - K



#### 2 BEDROOM TYPE - L





#### 2 BEDROOM TYPE - M



#### 2 BEDROOM TYPE - N





#### RUKAN - TOWER

#### 2 BEDROOM TYPE - O



#### 2 BEDROOM TYPE - P









#### 2 BEDROOM TYPE - S

3 BEDROOM TYPE - A







#### 3 BEDROOM TYPE - B