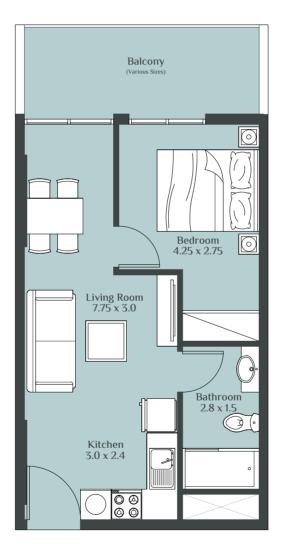

cy: AED Swift Code: ARAIAEAD

For more information, visit **reportageuae.com** or call **800 7755 2 | +971 50 244 1078** 

f © t in





































RUKAN - TOWER







#### STUDIO TYPE - A



#### STUDIO TYPE - B



#### STUDIO TYPE - C





#### STUDIO TYPE - D



#### **STUDIO TYPE - E**



#### **STUDIO TYPE - F**





## **STUDIO TYPE - G STUDIO TYPE - H** Balcony 3.95 x 1.75 Balcony 4.0 X 1.8 Living Room 4.2 x 3.85 $\bigcirc$ Living Room 5.1 X 3.8 $\bigcirc$ 00 A Bathroom 2,65 x 1.7 6 Kitchen 3.55 X 1.8 Bathroom 2.85 X 1.95 9 00

#### STUDIO TYPE - J





STUDIO TYPE - K



STUDIO TYPE - L

Kitchen

4.55 x 1.85

00

Living Room 3.2 x 3.2

Balcony

3.3 x 1.4

Bathroom 2.7 x 1.25

P

6

 $\bigcirc$ 

JUNIOR 1 BEDROOM TYPE - A







#### JUNIOR 1 BEDROOM TYPE - C



#### JUNIOR 1 BEDROOM TYPE - D





RUKAN - TOWER

#### 1 BEDROOM TYPE - A





DISCLAIMER "All drawings and dimensions are approximates. Drawings are not to scale and are subjects to change without notice. The developer reserves the right to make revisions. The units are taken from the typical floor of the building and columns may vary in size depending on the floor level. The furnishings and accessories shown are for representation only. The length and width of the unit and balcony varies depending on which floor and which orientation the unit is located within the building to comply with the building authority regulations."

#### 1 BEDROOM TYPE - B



#### 1 BEDROOM TYPE - C



#### 1 BEDROOM TYPE - D





#### 1 BEDROOM TYPE - E



#### 1 BEDROOM TYPE - F





#### 1 BEDROOM TYPE - G