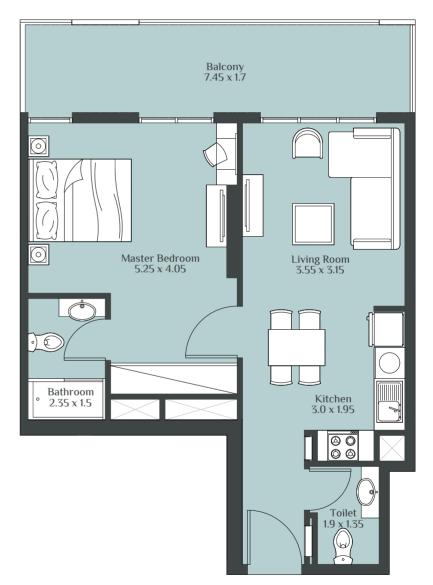

#### 1 BEDROOM TYPE - A

DISCLAIMER "All drawings and dimensions are approximates. Drawings are not to scale and are subjects to change without notice. The developer reserves the right to make revisions. The units are taken from the typical floor of the building and columns may vary in size depending on the floor level. The furnishings and accessories shown are for representation only. The length and width of the unit and balcony varies depending on which floor and which orientation the unit is located within the building to comply with the building authority regulations."