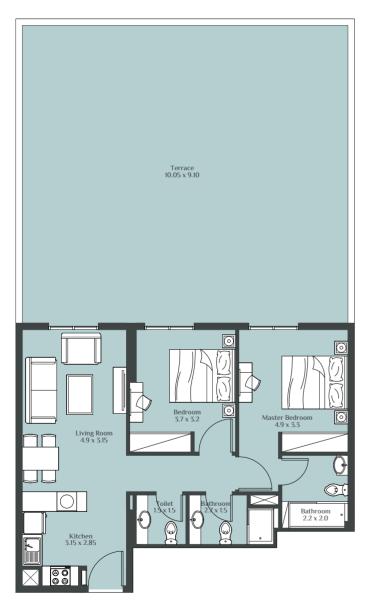

#### 1 BEDROOM TYPE - A

DISCLAIMER "All drawings and dimensions are approximates. Drawings are not to scale and are subjects to change without notice. The developer reserves the right to make revisions. The units are taken from the typical floor of the building and columns may vary in size depending on the floor level. The furnishings and accessories shown are for representation only. The length and width of the unit and balcony varies depending on which floor and which orientation the unit is located within the building to comply with the building authority regulations."

#### 2 BEDROOM TYPE - A