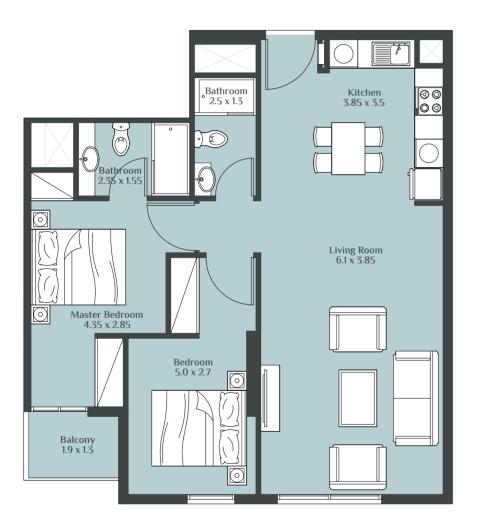

#### 2 BEDROOM TYPE - A

#### 2 BEDROOM TYPE - B

#### 2 BEDROOM TYPE - D

#### 2 BEDROOM TYPE - E

#### 2 BEDROOM TYPE - F

#### 2 BEDROOM TYPE - G

#### 2 BEDROOM TYPE - H

#### 2 BEDROOM TYPE - K

#### 2 BEDROOM TYPE - L

#### 2 BEDROOM TYPE - M

#### 2 BEDROOM TYPE - N

#### 2 BEDROOM TYPE - O

#### 2 BEDROOM TYPE - P

#### 2 BEDROOM TYPE - S

3 BEDROOM TYPE - A