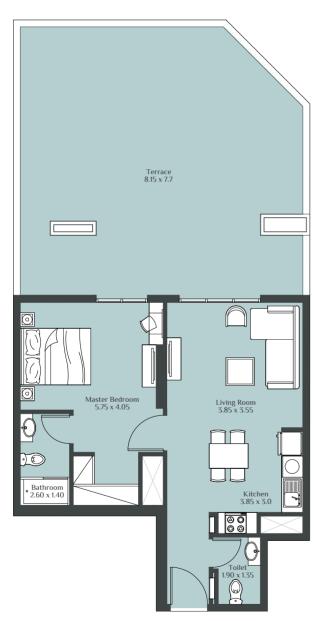

#### 1 BEDROOM TYPE - A

DISCLAIMER "All drawings and dimensions are approximates. Drawings are not to scale and are subjects to change without notice. The developer reserves the right to make revisions. The units are taken from the typical floor of the building and columns may vary in size depending on the floor level. The furnishings and accessories shown are for representation only. The length and width of the unit and balcony varies depending on which floor and which orientation the unit is located within the building to comply with the building authority regulations."