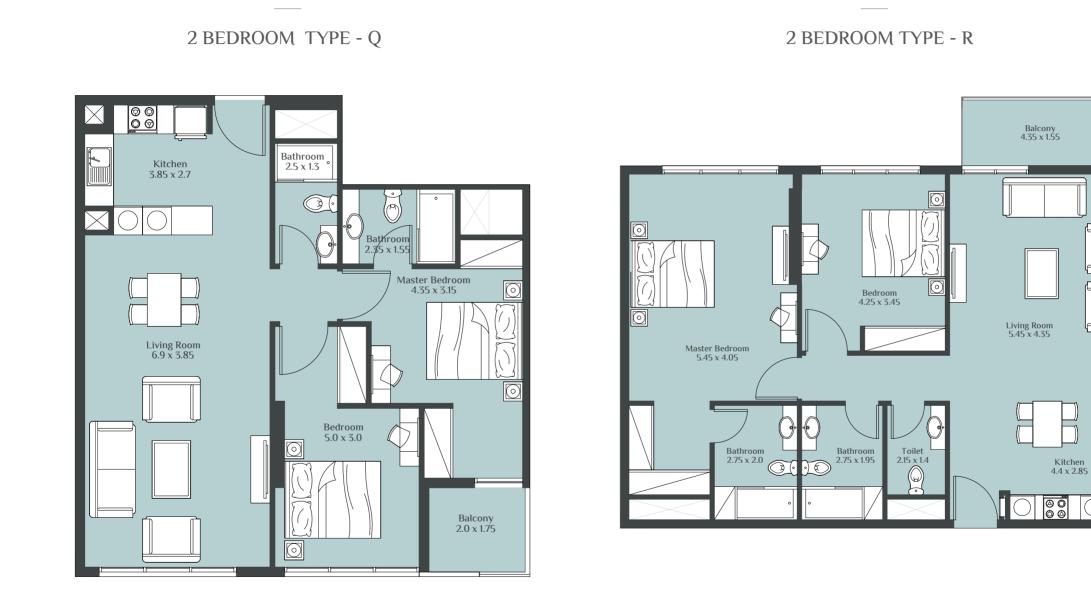

ny varies depending on which floor and which orientation the unit is located within the building to comply with the building authority regulations."

#### 1 BEDROOM TYPE - B



#### 1 BEDROOM TYPE - C



#### 1 BEDROOM TYPE - D





#### 1 BEDROOM TYPE - E



#### 1 BEDROOM TYPE - F





#### 1 BEDROOM TYPE - G



#### 1 BEDROOM TYPE - H





#### 1 BEDROOM TYPE - J



#### 1 BEDROOM TYPE - K















#### 2 BEDROOM TYPE - A



#### 2 BEDROOM TYPE - B









#### 2 BEDROOM TYPE - D





#### 2 BEDROOM TYPE - E



#### 2 BEDROOM TYPE - F





#### 2 BEDROOM TYPE - G

#### 2 BEDROOM TYPE - H







#### 2 BEDROOM TYPE - K



#### 2 BEDROOM TYPE - L





#### 2 BEDROOM TYPE - M



#### 2 BEDROOM TYPE - N





#### RUKAN - TOWER

#### 2 BEDROOM TYPE - O



#### 2 BEDROOM TYPE - P









#### 2 BEDROOM TYPE - S

3 BEDROOM TYPE - A







#### 3 BEDROOM TYPE - B