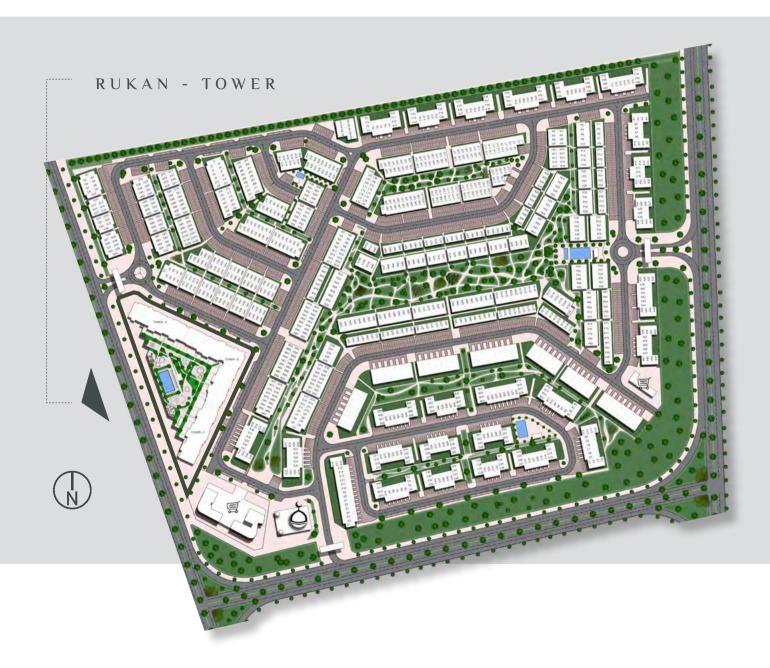

WHERE TRAN QUILITY IS A WAY OF LIFE RUKAN - TOWER

- 10 B

RUKAN - TOWER

UNIQUE MASTER PLAN

#### RUKAN TOWER COMMUNITY

A mid-rise residential building in a gated community with exceptional resort like facilities positioned conveniently right next to the Rukan Community entrance in Dubai Land. Rukan Tower is made up of three connected towers: Tower A, Tower B and Tower C which offer 608 apartments with various designs and area options.