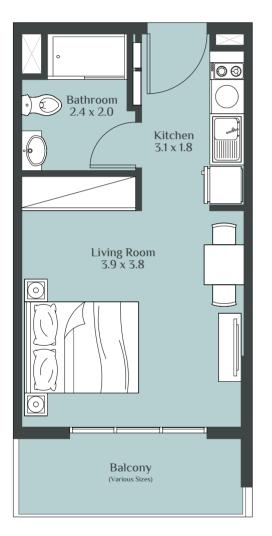

d windows
- Central air conditioning

## ريبورتاج العقارية Reportage• Properties

Abu Dhabi | Head Office Tamouh Tower 27<sup>th</sup> Floor, Al Reem Island P.O. Box: 111949 United Arab Emirates Phone: +971 2 204 3300 info@reportageuae.com

#### Dubai Office

Oberoi Centre 3<sup>rd</sup> Floor, Business Bay P.O. Box: 27446 United Arab Emirates Phone: +971 4 240 5556 info@reportageuae.com

#### Escrow Account Details

Account Name: Rukan Escrow Account No.: 002393135911 IBAN No.: AE550070035911393101002 Currency: AED Swift Code: ARAIAEAD

For more information, visit **reportageuae.com** or call **800 7755 2 | +971 50 244 1078** 

f © t in





































RUKAN - TOWER







#### STUDIO TYPE - A



#### STUDIO TYPE - B



#### STUDIO TYPE - C





#### STUDIO TYPE - D



#### **STUDIO TYPE - E**



#### **STUDIO TYPE - F**





## **STUDIO TYPE - G STUDIO TYPE - H** Balcony 3.95 x 1.75 Balcony 4.0 X 1.8 Living Room 4.2 x 3.85 $\bigcirc$ Living Room 5.1 X 3.8 $\bigcirc$ 00 A Bathroom 2,65 x 1.7 6 Kitchen 3.55 X 1.8 Bathroom 2.85 X 1.95 9 00

#### STUDIO TYPE - J





STUDIO TYPE - K



STUDIO TYPE - L

Kitchen

4.55 x 1.85

00

Living Room 3.2 x 3.2

Balcony

3.3 x 1.4

Bathroom 2.7 x 1.25

P

6

 $\bigcirc$ 

JUNIOR 1 BEDROOM TYPE - A







#### JUNIOR 1 BEDROOM TYPE - C



#### JUNIOR 1 BEDROOM TYPE - D





RUKAN - TOWER

#### 1 BEDROOM TYPE - A





DISCLAIMER "All drawings and dimensions are approximates. Drawings are not to scale and are subjects to change without notice. The developer reserves the right to make revisions. The units are taken from