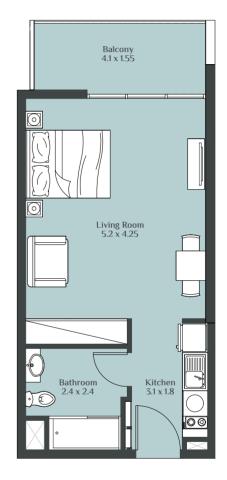

iness Bay P.O. Box: 27446 United Arab Emirates Phone: +971 4 240 5556 info@reportageuae.com

#### Escrow Account Details

Account Name: Rukan Escrow Account No.: 002393135911 IBAN No.: AE550070035911393101002 Currency: AED Swift Code: ARAIAEAD

For more information, visit **reportageuae.com** or call **800 7755 2 | +971 50 244 1078** 

f © t in





































RUKAN - TOWER







#### STUDIO TYPE - A



#### STUDIO TYPE - B



#### STUDIO TYPE - C





#### STUDIO TYPE - D



#### **STUDIO TYPE - E**



#### **STUDIO TYPE - F**





## **STUDIO TYPE - G STUDIO TYPE - H** Balcony 3.95 x 1.75 Balcony 4.0 X 1.8 Living Room 4.2 x 3.85 $\bigcirc$ Living Room 5.1 X 3.8 $\bigcirc$ 00 A Bathroom 2,65 x 1.7 6 Kitchen 3.55 X 1.8 Bathroom 2.85 X 1.95 9 00

#### STUDIO TYPE - J





STUDIO TYPE - K



STUDIO TYPE - L

Kitchen

4.55 x 1.85

00

Living Room 3.2 x 3.2

Balcony

3.3 x 1.4

Bathroom 2.7 x 1.25

P

6

 $\bigcirc$ 

JUNIOR 1 BEDROOM TYPE - A







#### JUNIOR 1 BEDROOM TYPE - C



#### JUNIOR 1 BEDROOM TYPE - D





RUKAN - TOWER

#### 1 BEDROOM TYPE - A





DISCLAIMER "All drawings and dimensions are approximates. Drawings are not to scale and are subjects to change without notice. The developer reserves the right to make revisions. The units are taken from the typical floor of the building and columns may vary in size depending on the floor level. The furnishings and accessories shown are for representation only. The length and width of the unit and balcony varies depending on which floor and which orientation the unit is located within the building