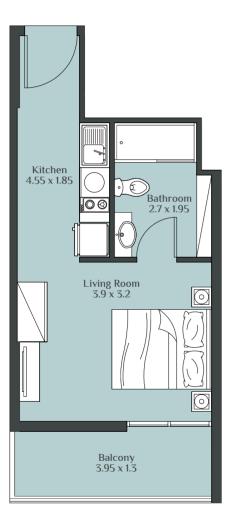

7446 United Arab Emirates Phone: +971 4 240 5556 info@reportageuae.com

#### Escrow Account Details

Account Name: Rukan Escrow Account No.: 002393135911 IBAN No.: AE550070035911393101002 Currency: AED Swift Code: ARAIAEAD

For more information, visit **reportageuae.com** or call **800 7755 2 | +971 50 244 1078** 

f © t in





































RUKAN - TOWER







#### STUDIO TYPE - A



#### STUDIO TYPE - B



#### STUDIO TYPE - C





#### STUDIO TYPE - D



#### **STUDIO TYPE - E**



#### **STUDIO TYPE - F**





## **STUDIO TYPE - G STUDIO TYPE - H** Balcony 3.95 x 1.75 Balcony 4.0 X 1.8 Living Room 4.2 x 3.85 $\bigcirc$ Living Room 5.1 X 3.8 $\bigcirc$ 00 A Bathroom 2,65 x 1.7 6 Kitchen 3.55 X 1.8 Bathroom 2.85 X 1.95 9 00

#### STUDIO TYPE - J





STUDIO TYPE - K



STUDIO TYPE - L

Kitchen

4.55 x 1.85

00

Living Room 3.2 x 3.2

Balcony

3.3 x 1.4

Bathroom 2.7 x 1.25

P

6

 $\bigcirc$ 

JUNIOR 1 BEDROOM TYPE - A







#### JUNIOR 1 BEDROOM TYPE - C



#### JUNIOR 1 BEDROOM TYPE - D





RUKAN - TOWER

#### 1 BEDROOM TYPE - A





DISCLAIMER "All drawings and dimensions are approximates. Drawings are not to scale and are subjects to change without notice. The developer reserves the right to make revisions. The units are taken from the typical floor of the building and columns may vary in size depending on the floor level. The furnishings and accessories shown are for representation only. The length and width of the unit and balcony varies depending on which floor and which orientation the unit is located within the building to comply with the bu