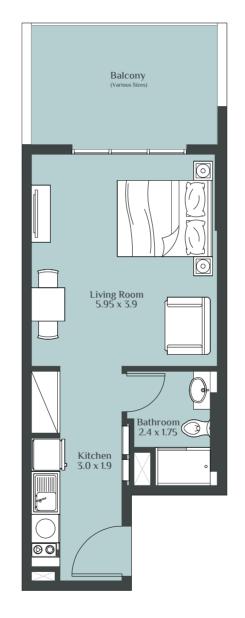

itioning

## ريبورتاج العقارية Reportage• Properties

Abu Dhabi | Head Office Tamouh Tower 27<sup>th</sup> Floor, Al Reem Island P.O. Box: 111949 United Arab Emirates Phone: +971 2 204 3300 info@reportageuae.com

#### Dubai Office

Oberoi Centre 3<sup>rd</sup> Floor, Business Bay P.O. Box: 27446 United Arab Emirates Phone: +971 4 240 5556 info@reportageuae.com

#### Escrow Account Details

Account Name: Rukan Escrow Account No.: 002393135911 IBAN No.: AE550070035911393101002 Currency: AED Swift Code: ARAIAEAD

For more information, visit **reportageuae.com** or call **800 7755 2 | +971 50 244 1078** 

f © t in





































RUKAN - TOWER







#### STUDIO TYPE - A



#### STUDIO TYPE - B



#### STUDIO TYPE - C





#### STUDIO TYPE - D



#### **STUDIO TYPE - E**



#### **STUDIO TYPE - F**





## **STUDIO TYPE - G STUDIO TYPE - H** Balcony 3.95 x 1.75 Balcony 4.0 X 1.8 Living Room 4.2 x 3.85 $\bigcirc$ Living Room 5.1 X 3.8 $\bigcirc$ 00 A Bathroom 2,65 x 1.7 6 Kitchen 3.55 X 1.8 Bathroom 2.85 X 1.95 9 00

#### STUDIO TYPE - J





STUDIO TYPE - K



STUDIO TYPE - L

Kitchen

4.55 x 1.85

00

Living Room 3.2 x 3.2

Balcony

3.3 x 1.4

Bathroom 2.7 x 1.25

P

6

 $\bigcirc$ 

JUNIOR 1 BEDROOM TYPE - A







#### JUNIOR 1 BEDROOM TYPE - C



#### JUNIOR 1 BEDROOM TYPE - D





RUKAN - TOWER

#### 1 BEDROOM TYPE - A





DISCLAIMER "All drawings and dimensions are approximates. Drawings are not to scale and are subjects to change without notice. The developer reserves the right to make revisions. The units are taken from the typical floor of the bui