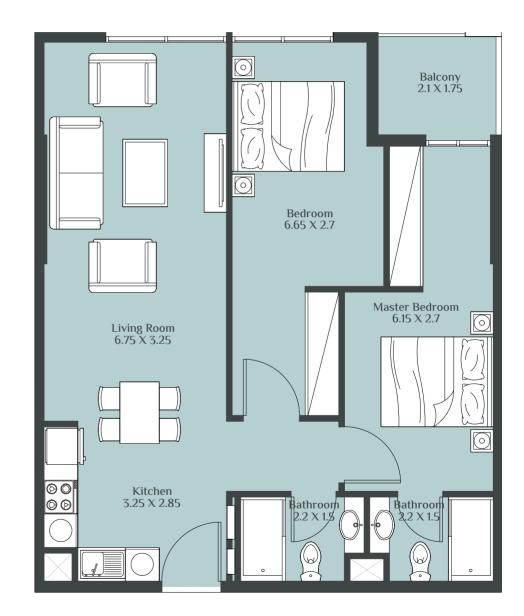

#### 2 BEDROOM TYPE - A

#### 2 BEDROOM TYPE - B

#### 2 BEDROOM TYPE - D

#### 2 BEDROOM TYPE - E

#### 2 BEDROOM TYPE - F

#### 2 BEDROOM TYPE - G

#### 2 BEDROOM TYPE - H

#### 2 BEDROOM TYPE - K

#### 2 BEDROOM TYPE - L

#### 2 BEDROOM TYPE - M

#### 2 BEDROOM TYPE - N

#### 2 BEDROOM TYPE - O

#### 2 BEDROOM TYPE - P

#### 2 BEDROOM TYPE - S

3 BEDROOM TYPE - A