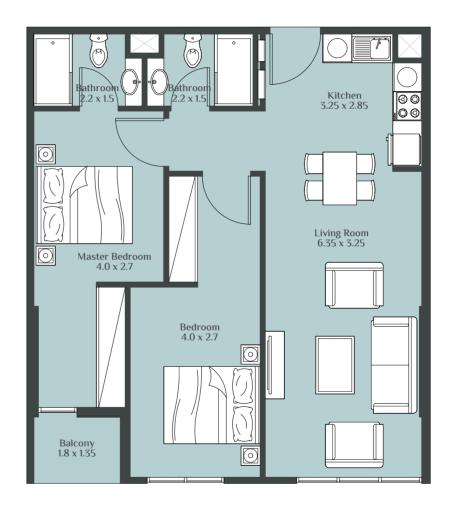

#### 2 BEDROOM TYPE - A

#### 2 BEDROOM TYPE - B

#### 2 BEDROOM TYPE - D

#### 2 BEDROOM TYPE - E

#### 2 BEDROOM TYPE - F

#### 2 BEDROOM TYPE - G

#### 2 BEDROOM TYPE - H

#### 2 BEDROOM TYPE - K

#### 2 BEDROOM TYPE - L

#### 2 BEDROOM TYPE - M

#### 2 BEDROOM TYPE - N

#### 2 BEDROOM TYPE - O

#### 2 BEDROOM TYPE - P

#### 2 BEDROOM TYPE - S

3 BEDROOM TYPE - A