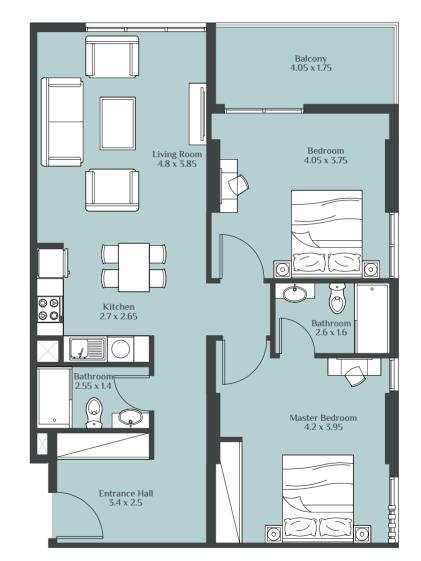

#### 2 BEDROOM TYPE - A

#### 2 BEDROOM TYPE - B

#### 2 BEDROOM TYPE - D

#### 2 BEDROOM TYPE - E

#### 2 BEDROOM TYPE - F

#### 2 BEDROOM TYPE - G

#### 2 BEDROOM TYPE - H

#### 2 BEDROOM TYPE - K

#### 2 BEDROOM TYPE - L

#### 2 BEDROOM TYPE - M

#### 2 BEDROOM TYPE - N

#### 2 BEDROOM TYPE - O

#### 2 BEDROOM TYPE - P

#### 2 BEDROOM TYPE - S

3 BEDROOM TYPE - A