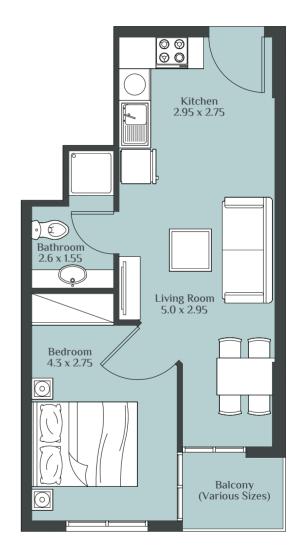

more information, visit **reportageuae.com** or call **800 7755 2 | +971 50 244 1078** 

f © t in





































RUKAN - TOWER







#### STUDIO TYPE - A



#### STUDIO TYPE - B



#### STUDIO TYPE - C





#### STUDIO TYPE - D



#### **STUDIO TYPE - E**



#### **STUDIO TYPE - F**





## **STUDIO TYPE - G STUDIO TYPE - H** Balcony 3.95 x 1.75 Balcony 4.0 X 1.8 Living Room 4.2 x 3.85 $\bigcirc$ Living Room 5.1 X 3.8 $\bigcirc$ 00 A Bathroom 2,65 x 1.7 6 Kitchen 3.55 X 1.8 Bathroom 2.85 X 1.95 9 00

#### STUDIO TYPE - J





STUDIO TYPE - K



STUDIO TYPE - L

Kitchen

4.55 x 1.85

00

Living Room 3.2 x 3.2

Balcony

3.3 x 1.4

Bathroom 2.7 x 1.25

P

6

 $\bigcirc$ 

JUNIOR 1 BEDROOM TYPE - A







#### JUNIOR 1 BEDROOM TYPE - C



#### JUNIOR 1 BEDROOM TYPE - D





RUKAN - TOWER

#### 1 BEDROOM TYPE - A





DISCLAIMER "All drawings and dimensions are approximates. Drawings are not to scale and are subjects to change without notice. The developer reserves the right to make revisions. The units are taken from the typical floor of the building and columns may vary in size depending on the floor level. The furnishings and accessories shown are for representation only. The length and width of the unit and balcony varies depending on which floor and which orientation the unit is located within the building to comply with the building authority regulations."

#### 1 BEDROOM TYPE - B



#### 1 BEDROOM TYPE - C



#### 1 BEDROOM TYPE - D





#### 1 BEDROOM TYPE - E



#### 1 BEDROOM TYPE - F





#### 1 BEDROOM TYPE - G



#### 1 BEDROOM TYPE - H





#