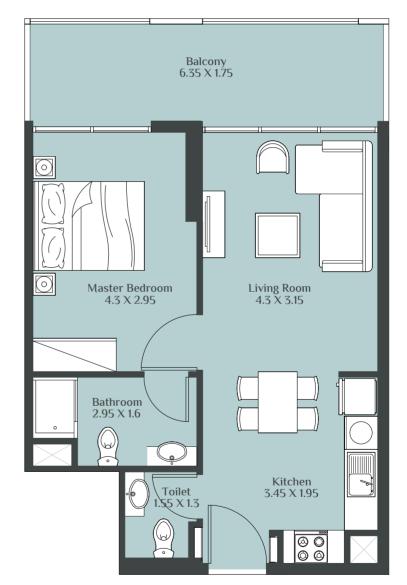

#### 1 BEDROOM TYPE - A

DISCLAIMER "All drawings and dimensions are approximates. Drawings are not to scale and are subjects to change without notice. The developer reserves the right to make revisions. The units are taken from the typical floor of the building and columns may vary in size depending on the floor level. The furnishings and accessories shown are for representation only. The length and width of the unit and balcony varies depending on which floor and which orientation the unit is located within the building to comply with the building authority regulations."