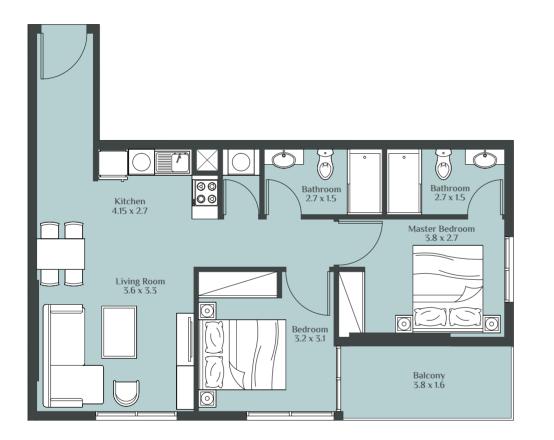

#### 2 BEDROOM TYPE - A

#### 2 BEDROOM TYPE - B

#### 2 BEDROOM TYPE - D

#### 2 BEDROOM TYPE - E

#### 2 BEDROOM TYPE - F

#### 2 BEDROOM TYPE - G

#### 2 BEDROOM TYPE - H

#### 2 BEDROOM TYPE - K

#### 2 BEDROOM TYPE - L

#### 2 BEDROOM TYPE - M

#### 2 BEDROOM TYPE - N

#### 2 BEDROOM TYPE - O

#### 2 BEDROOM TYPE - P

#### 2 BEDROOM TYPE - S

3 BEDROOM TYPE - A