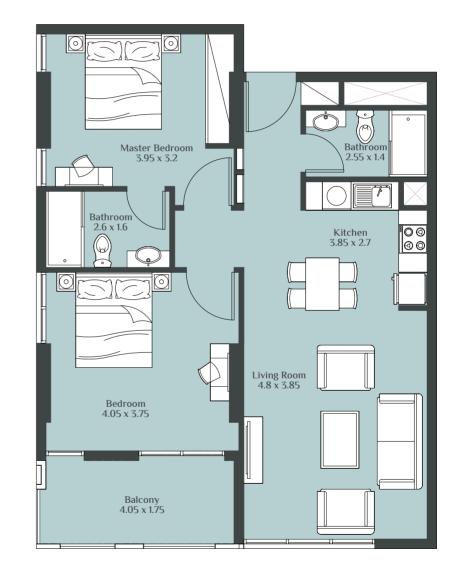

alcony varies depending on which floor and which orientation the unit is located within the building to comply with the building authority regulations."

#### 1 BEDROOM TYPE - B



#### 1 BEDROOM TYPE - C



#### 1 BEDROOM TYPE - D





#### 1 BEDROOM TYPE - E



#### 1 BEDROOM TYPE - F





#### 1 BEDROOM TYPE - G



#### 1 BEDROOM TYPE - H





#### 1 BEDROOM TYPE - J



#### 1 BEDROOM TYPE - K















#### 2 BEDROOM TYPE - A



#### 2 BEDROOM TYPE - B









#### 2 BEDROOM TYPE - D





#### 2 BEDROOM TYPE - E



#### 2 BEDROOM TYPE - F





#### 2 BEDROOM TYPE - G

#### 2 BEDROOM TYPE - H







#### 2 BEDROOM TYPE - K



#### 2 BEDROOM TYPE - L





#### 2 BEDROOM TYPE - M



#### 2 BEDROOM TYPE - N





#### RUKAN - TOWER

#### 2 BEDROOM TYPE - O



#### 2 BEDROOM TYPE - P









#### 2 BEDROOM TYPE - S

3 BEDROOM TYPE - A







#### 3 BEDROOM TYPE - B