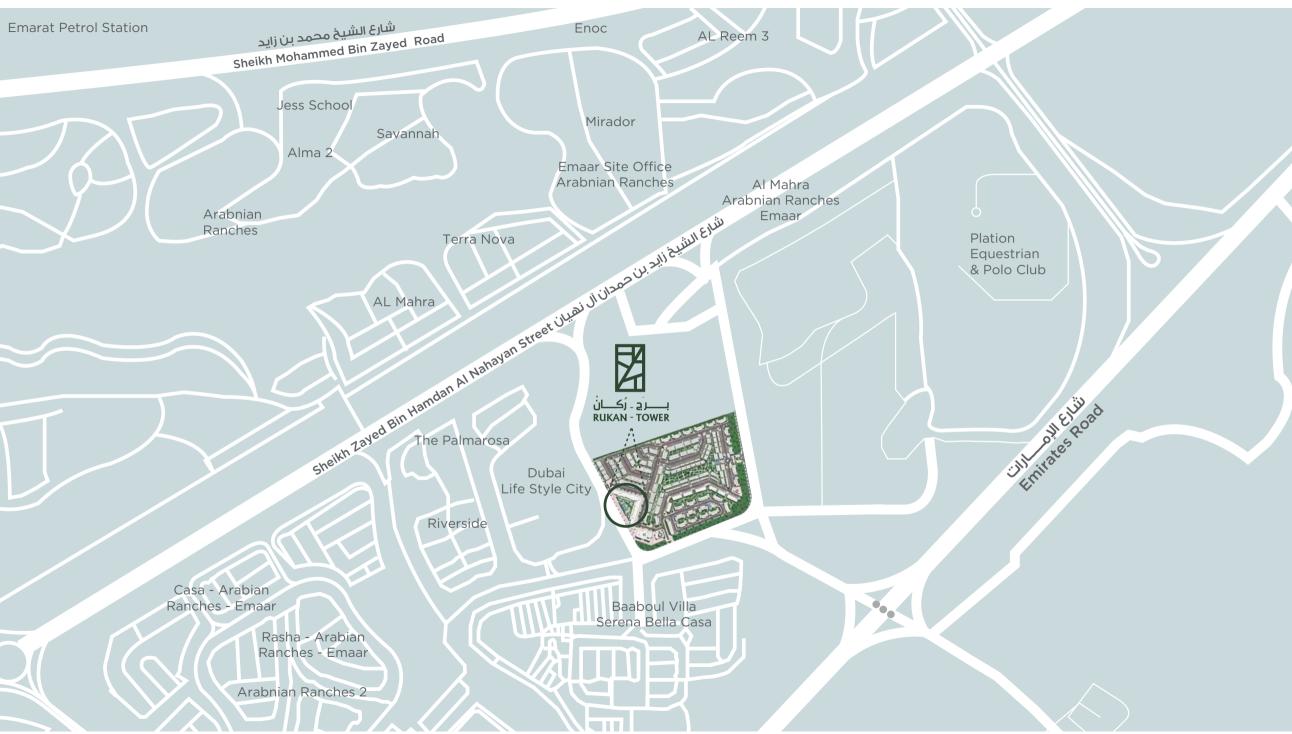

#### PREMIUM LOCATION

Rukan Tower is in a completely well serviced community fully equipped to cater to the residents every need. Rukan Tower is surrounded by Rukan Lofts, large parks, shopping centres, cycling tracks and a swimming pool. Due to its location in Dubai Land, Rukan Tower also provides residents excellent connectivity to many other key areas such as Downtown Dubai, Dubai Creek Harbour and Dubai Marina.

RUKAN - TOWER

RIGHT AT THE ENTRANCE OF RUKAN COMMUNITY

Rukan Tower's convenient location right at the entrance of Rukan Community provides easy access to residents and visitors alike coming into the community.