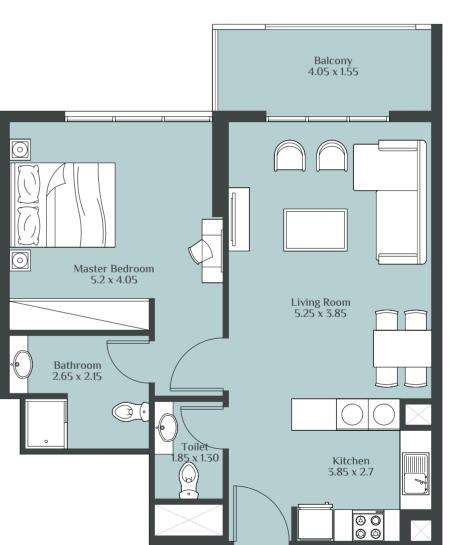

#### 1 BEDROOM TYPE - A

DISCLAIMER "All drawings and dimensions are approximates. Drawings are not to scale and are subjects to change without notice. The developer reserves the right to make revisions. The units are taken from the typical floor of the building and columns may vary in size depending on the floor level. The furnishings and accessories shown are for representation only. The length and width of the unit and balcony varies depending on which floor and which orientation the unit is located within the building to comply with the building authority regulations."