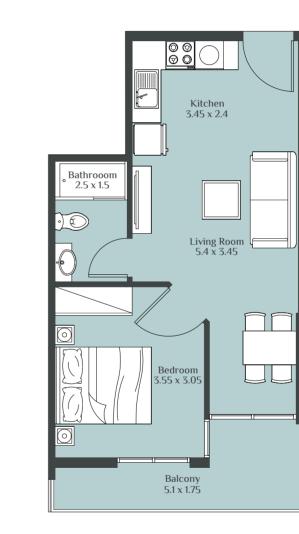

AN No.: AE550070035911393101002 Currency: AED Swift Code: ARAIAEAD

For more information, visit **reportageuae.com** or call **800 7755 2 | +971 50 244 1078** 

f © t in





































RUKAN - TOWER







#### STUDIO TYPE - A



#### STUDIO TYPE - B



#### STUDIO TYPE - C





#### STUDIO TYPE - D



#### **STUDIO TYPE - E**



#### **STUDIO TYPE - F**





## **STUDIO TYPE - G STUDIO TYPE - H** Balcony 3.95 x 1.75 Balcony 4.0 X 1.8 Living Room 4.2 x 3.85 $\bigcirc$ Living Room 5.1 X 3.8 $\bigcirc$ 00 A Bathroom 2,65 x 1.7 6 Kitchen 3.55 X 1.8 Bathroom 2.85 X 1.95 9 00

#### STUDIO TYPE - J





STUDIO TYPE - K



STUDIO TYPE - L

Kitchen

4.55 x 1.85

00

Living Room 3.2 x 3.2

Balcony

3.3 x 1.4

Bathroom 2.7 x 1.25

P

6

 $\bigcirc$ 

JUNIOR 1 BEDROOM TYPE - A







#### JUNIOR 1 BEDROOM TYPE - C



#### JUNIOR 1 BEDROOM TYPE - D





RUKAN - TOWER

#### 1 BEDROOM TYPE - A





DISCLAIMER "All drawings and dimensions are approximates. Drawings are not to scale and are subjects to change without notice. The developer reserves the right to make revisions. The units are taken from the typical floor of the building and columns may vary in size depending on the floor level. The furnishings and accessories shown are for representation only. The length and width of the unit and balcony varies depending on which floor and which orientation the unit is located within the building to comply with the building authority regulations."

#### 1 BEDROOM TYPE - B



#### 1 BEDROOM TYPE - C



#### 1 BEDROOM TYPE - D





#### 1 BEDROOM TYPE - E



#### 1 BEDROOM