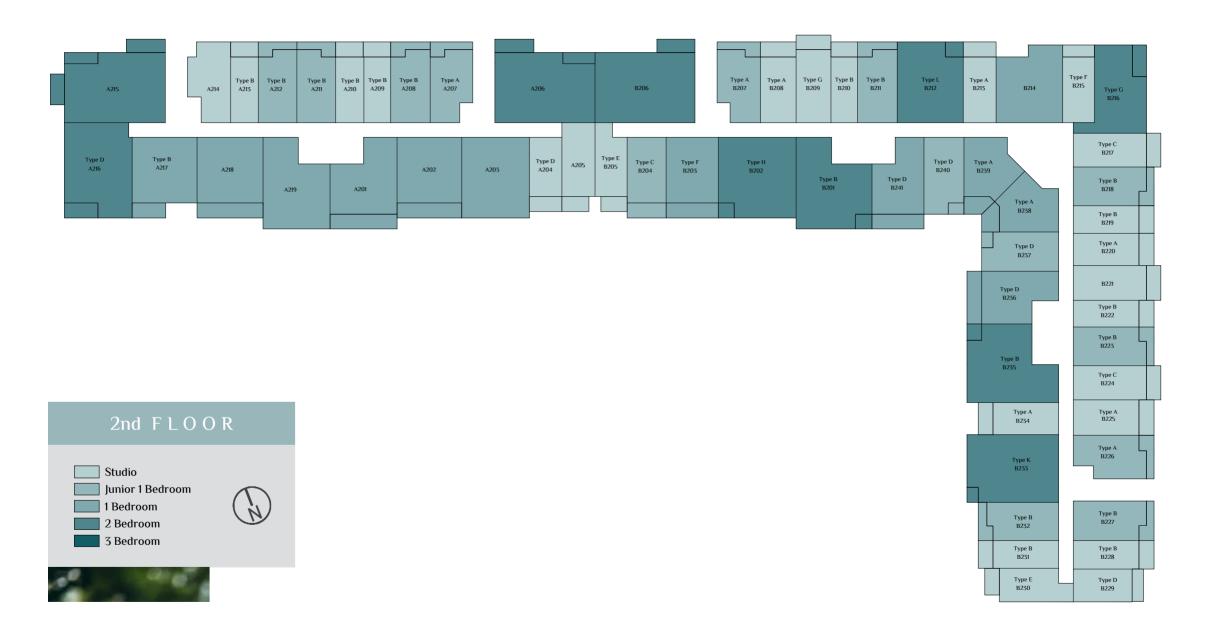

#### RUKAN TOWER COMMUNITY

A mid-rise residential building in a gated community with exceptional resort like facilities positioned conveniently right next to the Rukan Community entrance in Dubai Land. Rukan Tower is made up of three connected towers: Tower A, Tower B and Tower C which offer 608 apartments with various designs and area options.

مبنى سكني متوسط الارتفاع في مجتمع مسور يتمتع بخدمات استثنائية ويقع بشكل ملائم بجوار مدخل مجتمع ركان في دبي لاند. يتكون برج ركان من ثلاثة أبراج متصلة: برج A ، برج B وبرج C والتي توفر ٦٠٨ شقق بتصميمات مختلفة وخيارات عديدة للمساحات.