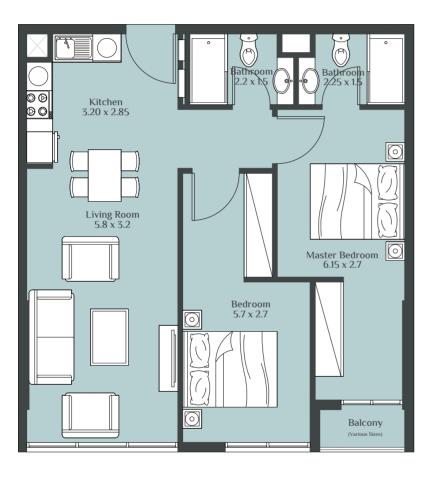

#### 1 BEDROOM TYPE - A

DISCLAIMER "All drawings and dimensions are approximates. Drawings are not to scale and are subjects to change without notice. The developer reserves the right to make revisions. The units are taken from the typical floor of the building and columns may vary in size depending on the floor level. The furnishings and accessories shown are for representation only. The length and width of the unit and balcony varies depending on which floor and which orientation the unit is located within the building to comply with the building authority regulations."

#### 1 BEDROOM TYPE - B

#### 1 BEDROOM TYPE - C

#### 1 BEDROOM TYPE - D

#### 1 BEDROOM TYPE - E

#### 1 BEDROOM TYPE - F

#### 1 BEDROOM TYPE - G

#### 1 BEDROOM TYPE - H

#### 1 BEDROOM TYPE - J

#### 1 BEDROOM TYPE - K