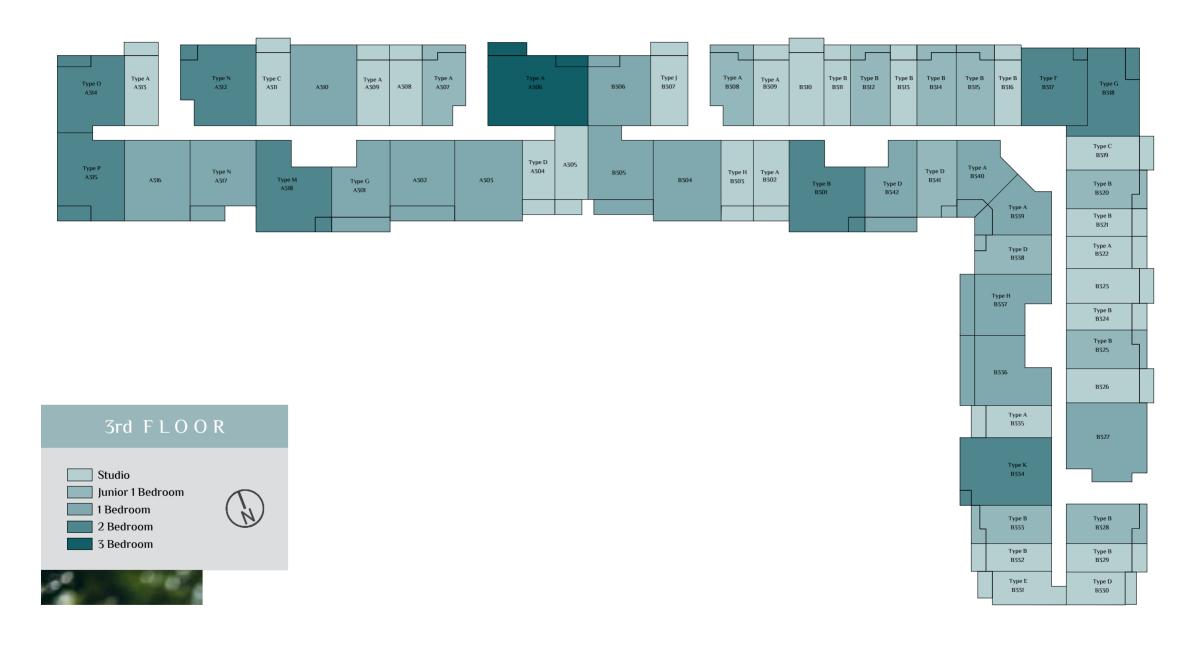

#### RUKAN TOWER COMMUNITY

A mid-rise residential building in a gated community with exceptional resort like facilities positioned conveniently right next to the Rukan Community entrance in Dubai Land. Rukan Tower is made up of three connected towers: Tower A, Tower B and Tower C which offer 608 apartments with various designs and area options.

مبنى سكني متوسط الارتفاع في مجتمع مسور يتمتع بخدمات استثنائية ويقع بشكل ملائم بجوار مدخل مجتمع ركان في دبي لاند. يتكون برج ركان من ثلاثة أبراج متصلة: برج A ، برج B وبرج C والتي توفر ٦٠٨ شقق بتصميمات مختلفة وخيارات عديدة للمساحات.