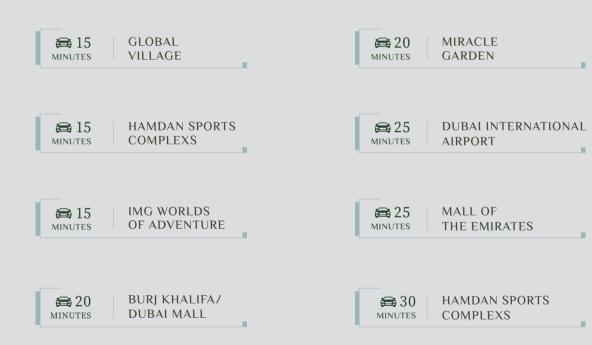

#### PREMIUM LOCATION

Rukan Tower is in a completely well serviced community fully equipped to cater to the residents every need. Rukan Tower is surrounded by Rukan Lofts, large parks, shopping centres, cycling tracks and a swimming pool. Due to its location in Dubai Land, Rukan Tower also provides residents excellent connectivity to many other key areas such as Downtown Dubai, Dubai Creek Harbour and Dubai Marina.

RUKAN - TOWER

RIGHT AT THE ENTRANCE OF RUKAN COMMUNITY

Rukan Tower's convenient location right at the entrance of Rukan Community provides easy access to residents and visitors alike coming into the community.