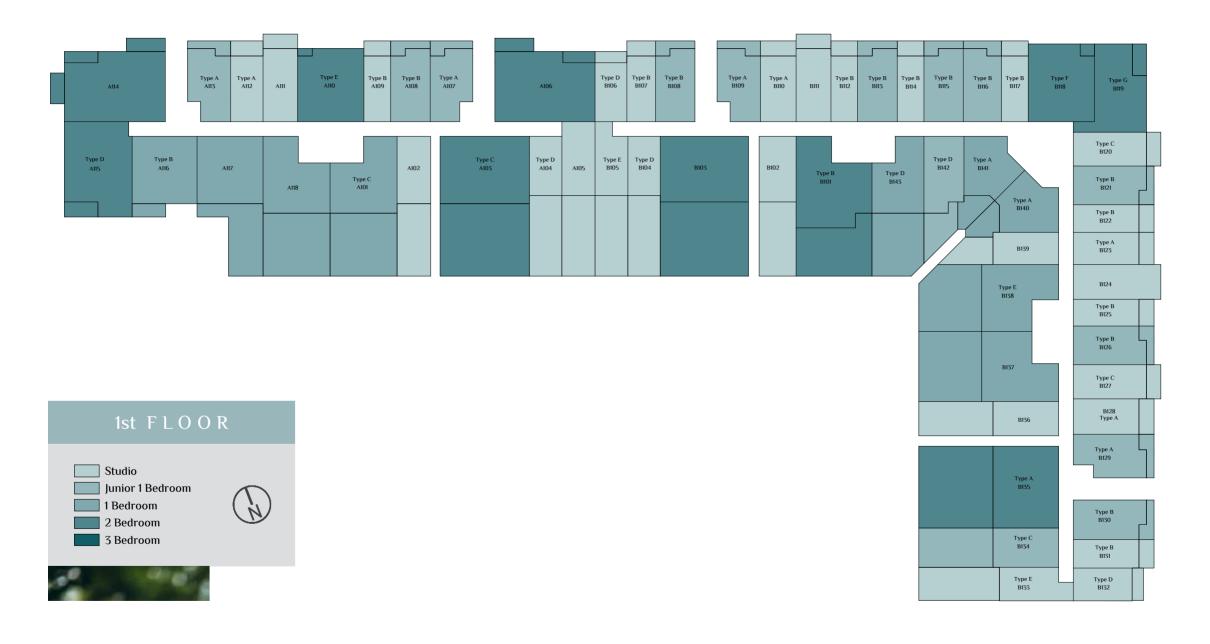

#### RUKAN TOWER COMMUNITY

A mid-rise residential building in a gated community with exceptional resort like facilities positioned conveniently right next to the Rukan Community entrance in Dubai Land. Rukan Tower is made up of three connected towers: Tower A, Tower B and Tower C which offer 608 apartments with various designs and area options.

#### STUDIO TYPE - A

#### STUDIO TYPE - B

#### STUDIO TYPE - C

#### STUDIO TYPE - D

#### **STUDIO TYPE - E**

#### **STUDIO TYPE - F**

## **STUDIO TYPE - G STUDIO TYPE - H** Balcony 3.95 x 1.75 Balcony 4.0 X 1.8 Living Room 4.2 x 3.85 $\bigcirc$ Living Room 5.1 X 3.8 $\bigcirc$ 00 A Bathroom 2,65 x 1.7 6 Kitchen 3.55 X 1.8 Bathroom 2.85 X 1.95 9 00

#### STUDIO TYPE - J

STUDIO TYPE - K

STUDIO TYPE - L

Kitchen

4.55 x 1.85

00

Living Room 3.2 x 3.2

Balcony

3.3 x 1.4

Bathroom 2.7 x 1.25

P

6

 $\bigcirc$ 

JUNIOR 1 BEDROOM TYPE - A

#### JUNIOR 1 BEDROOM TYPE - C

#### JUNIOR 1 BEDROOM TYPE - D

RUKAN - TOWER

#### 1 BEDROOM TYPE - A

DISCLAIMER "All drawings and dimensions are approximates. Drawings are not to scale and are subjects to change without notice. The developer reserves the right to make revisions. The units are taken from the typical floor of the building and columns may vary in size depending on the floor level. The furnishings and accessories shown are for representation only. The length and width of the unit and balcony varies depending on which floor and which orientation the unit is located within the building to comply with the building authority regulations."

#### 1 BEDROOM TYPE - B

#### 1 BEDROOM TYPE - C

#### 1 BEDROOM TYPE - D

#### 1 BEDROOM TYPE - E

#### 1 BEDROOM TYPE - F

#### 1 BEDROOM TYPE - G

#### 1 BEDROOM TYPE - H

#### 1 BEDROOM TYPE - J

#### 1 BEDROOM TYPE - K

#### 2 BEDROOM TYPE - A

#### 2 BEDROOM TYPE - B

#### 2 BEDROOM TYPE - D

#### 2 BEDROOM TYPE - E

#### 2 BEDROOM TYPE - F

#### 2 BEDROOM TYPE - G

#### 2 BEDROOM TYPE - H

#### 2 BEDROOM TYPE - K

#### 2 BEDROOM TYPE - L

#### 2 BEDROOM TYPE - M

#### 2 BEDROOM TYPE - N

#### 2 BEDROOM TYPE - O

#### 2 BEDROOM TYPE - P

#### 2 BEDROOM TYPE - S

3 BEDROOM TYPE - A

#### 3 BEDROOM TYPE - B