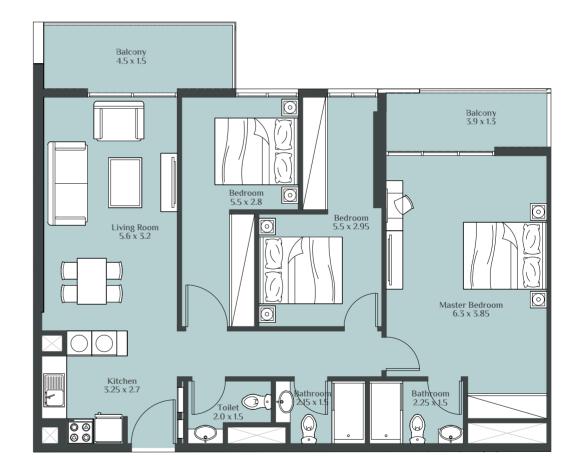

ation the unit is located within the building to comply with the building authority regulations."

#### 1 BEDROOM TYPE - B



#### 1 BEDROOM TYPE - C



#### 1 BEDROOM TYPE - D





#### 1 BEDROOM TYPE - E



#### 1 BEDROOM TYPE - F





#### 1 BEDROOM TYPE - G



#### 1 BEDROOM TYPE - H





#### 1 BEDROOM TYPE - J



#### 1 BEDROOM TYPE - K















#### 2 BEDROOM TYPE - A



#### 2 BEDROOM TYPE - B









#### 2 BEDROOM TYPE - D





#### 2 BEDROOM TYPE - E



#### 2 BEDROOM TYPE - F





#### 2 BEDROOM TYPE - G

#### 2 BEDROOM TYPE - H







#### 2 BEDROOM TYPE - K



#### 2 BEDROOM TYPE - L





#### 2 BEDROOM TYPE - M



#### 2 BEDROOM TYPE - N





#### RUKAN - TOWER

#### 2 BEDROOM TYPE - O



#### 2 BEDROOM TYPE - P









#### 2 BEDROOM TYPE - S

3 BEDROOM TYPE - A







#### 3 BEDROOM TYPE - B