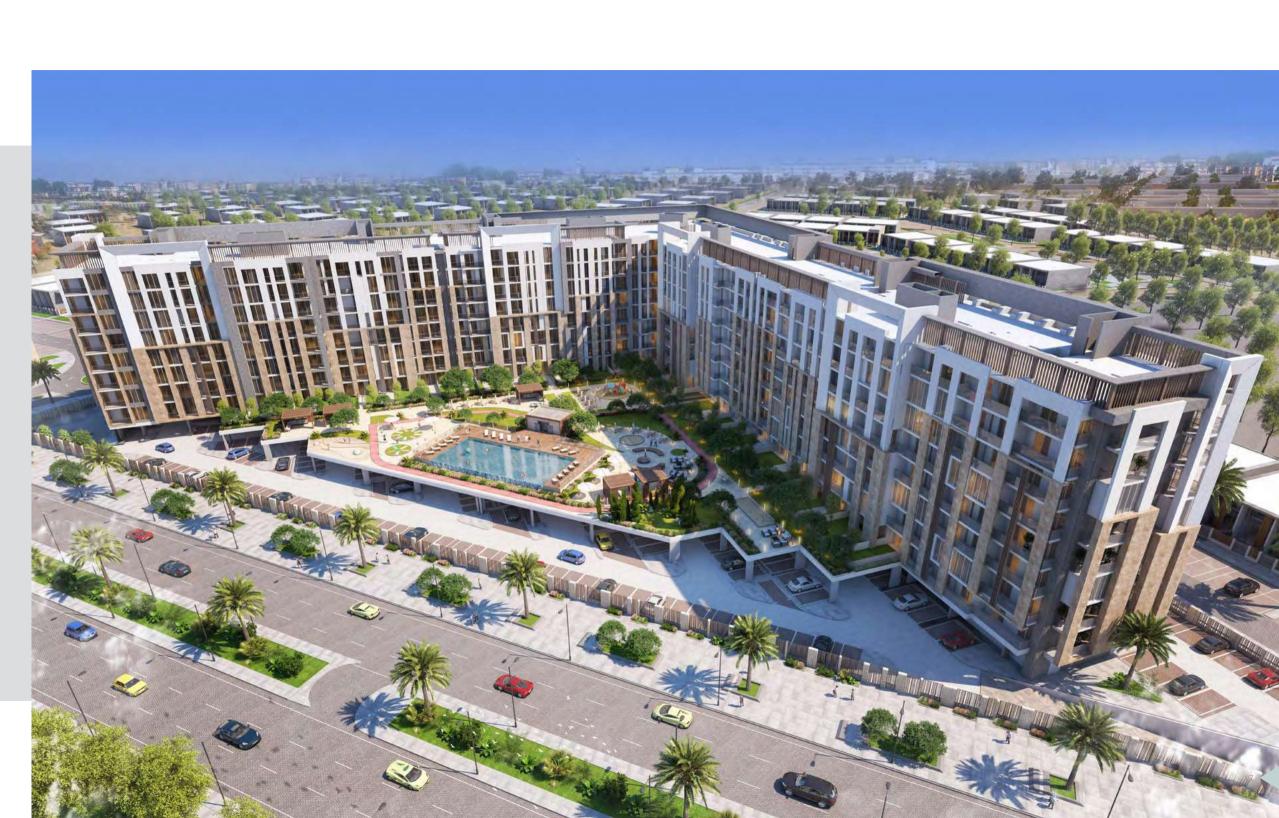

#### RUKAN TOWER COMMUNITY

A mid-rise residential building in a gated community with exceptional resort like facilities positioned conveniently right next to the Rukan Community entrance in Dubai Land. Rukan Tower is made up of three connected towers: Tower A, Tower B and Tower C which offer 608 apartments with various designs and area options.

مبنى سكني متوسط الارتفاع في مجتمع مسور يتمتع بخدمات استثنائية ويقع بشكل ملائم بجوار مدخل مجتمع ركان في دبي لاند. يتكون برج ركان من ثلاثة أبراج متصلة: برج A ، برج B وبرج C والتي توفر ٦٠٨ شقق بتصميمات مختلفة وخيارات عديدة للمساحات.

#### RUKAN TOWER

A beautifully designed residential building providing you with the lifestyle you deserve. Rukan Tower offers exceptional facilities in Dubai Land, next to Arabian Ranches and is located in a unique location in the Rukan Community while presenting extraordinary views of the surrounding swimming pools and greenery.

بـــــرج رُڪَـــان

مبنى سكني رائع مصمم ليوفر لك نمط الحياة الذي تستحقه. يوفر برج ركان مرافق استثنائية في دبي لاند ، بجانب المرابع العربية ، ويتمتع بموقع مميز في مجتمع روكان، بينما يقدم إطلالات استثنائية على المسابح والمساحات الخضراء المحيطة.