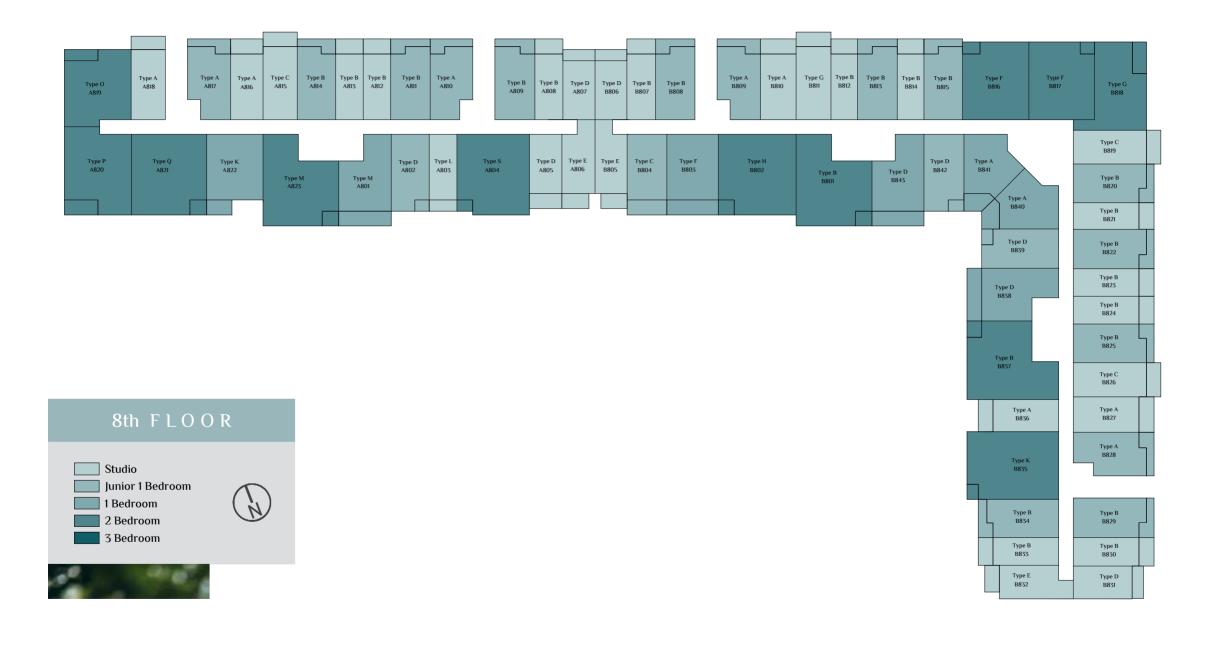

#### RUKAN TOWER COMMUNITY

A mid-rise residential building in a gated community with exceptional resort like facilities positioned conveniently right next to the Rukan Community entrance in Dubai Land. Rukan Tower is made up of three connected towers: Tower A, Tower B and Tower C which offer 608 apartments with various designs and area options.

مبنى سكني متوسط الارتفاع في مجتمع مسور يتمتع بخدمات استثنائية ويقع بشكل ملائم بجوار مدخل مجتمع ركان في دبي لاند. يتكون برج ركان من ثلاثة أبراج متصلة: برج A ، برج B وبرج C والتي توفر ٦٠٨ شقق بتصميمات مختلفة وخيارات عديدة للمساحات.