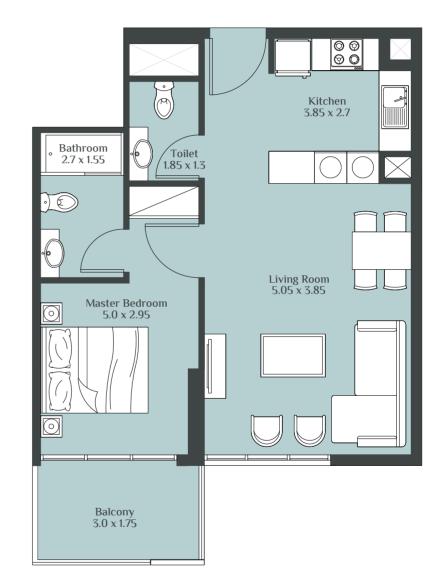

#### 1 BEDROOM TYPE - A

DISCLAIMER "All drawings and dimensions are approximates. Drawings are not to scale and are subjects to change without notice. The developer reserves the right to make revisions. The units are taken from the typical floor of the building and columns may vary in size depending on the floor level. The furnishings and accessories shown are for representation only. The length and width of the unit and balcony varies depending on which floor and which orientation the unit is located within the building to comply with the building authority regulations."