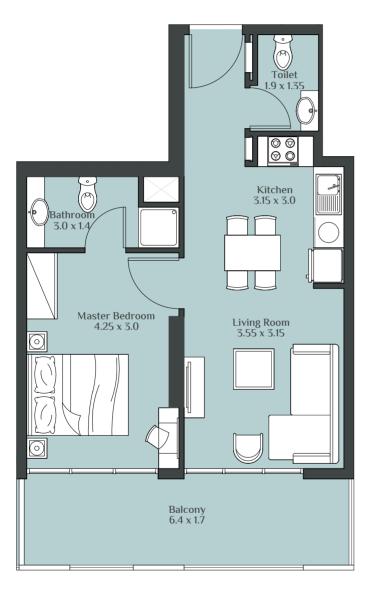

R "All drawings and dimensions are approximates. Drawings are not to scale and are subjects to change without notice. The developer reserves the right to make revisions. The units are taken from the typical floor of the building and columns may vary in size depending on the floor level. The furnishings and accessories shown are for representation only. The length and width of the unit and balcony varies depending on which floor and which orientation the unit is located within the building to comply with the building authority regulations."

#### 1 BEDROOM TYPE - B



#### 1 BEDROOM TYPE - C



#### 1 BEDROOM TYPE - D





#### 1 BEDROOM TYPE - E



#### 1 BEDROOM TYPE - F





#### 1 BEDROOM TYPE - G



#### 1 BEDROOM TYPE - H





#### 1 BEDROOM TYPE - J



#### 1 BEDROOM TYPE - K















#### 2 BEDROOM TYPE - A



#### 2 BEDROOM TYPE - B









#### 2 BEDROOM TYPE - D





#### 2 BEDROOM TYPE - E



#### 2 BEDROOM TYPE - F





#### 2 BEDROOM TYPE - G

#### 2 BEDROOM TYPE - H







#### 2 BEDROOM TYPE - K



#### 2 BEDROOM TYPE - L





#### 2 BEDROOM TYPE - M



#### 2 BEDROOM TYPE - N





#### RUKAN - TOWER

#### 2 BEDROOM TYPE - O



#### 2 BEDROOM TYPE - P









#### 2 BEDROOM TYPE - S

3 BEDROOM TYPE - A







#### 3 BEDROOM TYPE - B