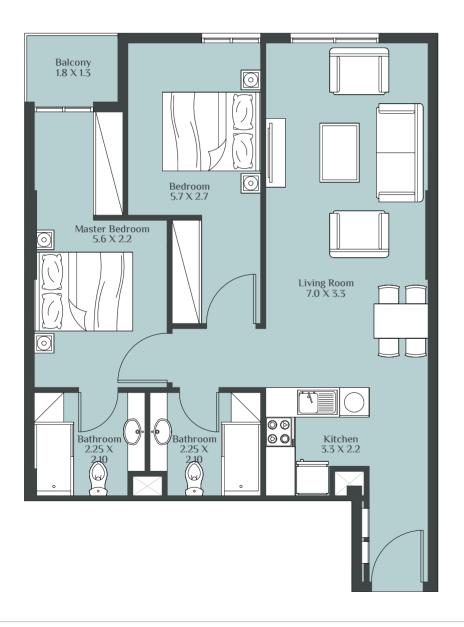

#### 2 BEDROOM TYPE - A

#### 2 BEDROOM TYPE - B

#### 2 BEDROOM TYPE - D

#### 2 BEDROOM TYPE - E

#### 2 BEDROOM TYPE - F

#### 2 BEDROOM TYPE - G

#### 2 BEDROOM TYPE - H

#### 2 BEDROOM TYPE - K

#### 2 BEDROOM TYPE - L

#### 2 BEDROOM TYPE - M

#### 2 BEDROOM TYPE - N

#### 2 BEDROOM TYPE - O

#### 2 BEDROOM TYPE - P

#### 2 BEDROOM TYPE - S

3 BEDROOM TYPE - A