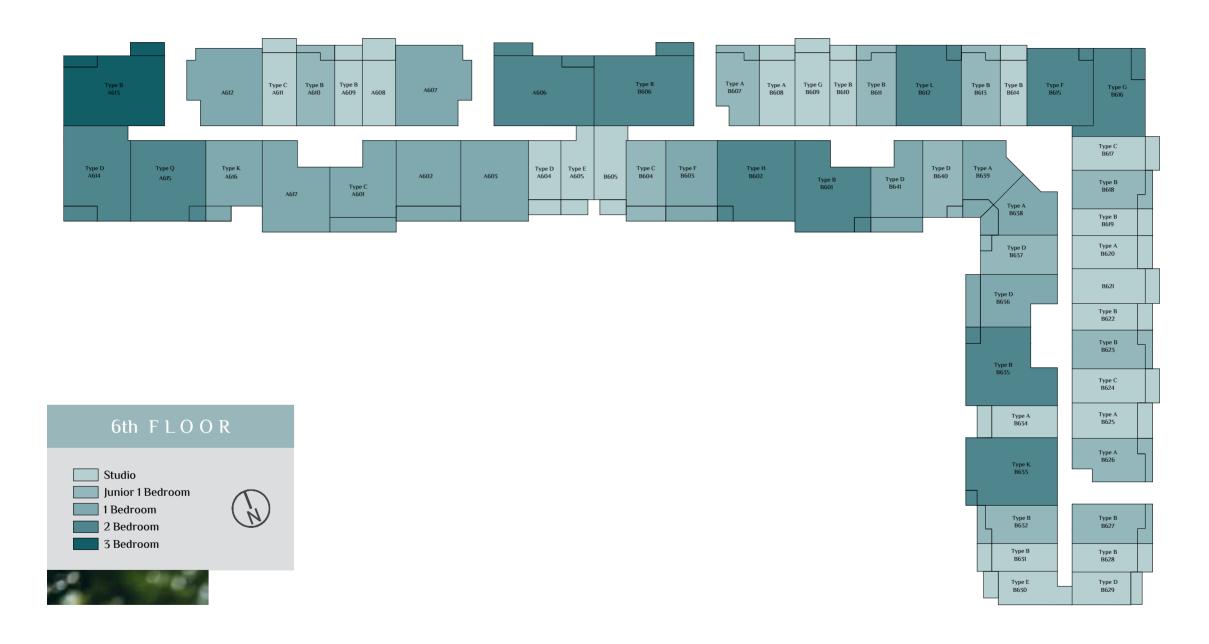

#### RUKAN TOWER COMMUNITY

A mid-rise residential building in a gated community with exceptional resort like facilities positioned conveniently right next to the Rukan Community entrance in Dubai Land. Rukan Tower is made up of three connected towers: Tower A, Tower B and Tower C which offer 608 apartments with various designs and area options.

مبنى سكني متوسط الارتفاع في مجتمع مسور يتمتع بخدمات استثنائية ويقع بشكل ملائم بجوار مدخل مجتمع ركان في دبي لاند. يتكون برج ركان من ثلاثة أبراج متصلة: برج A ، برج B وبرج C والتي توفر ٦٠٨ شقق بتصميمات مختلفة وخيارات عديدة للمساحات.