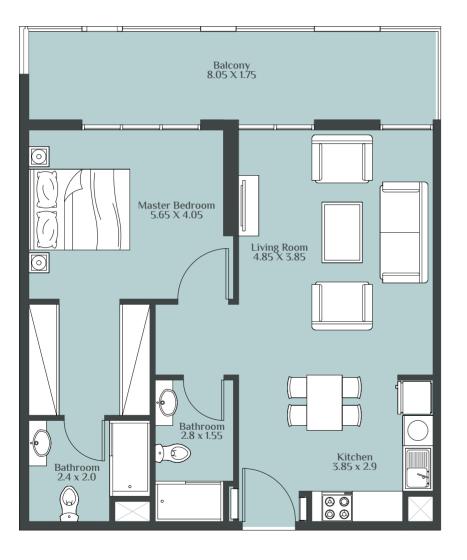

#### 1 BEDROOM TYPE - A

DISCLAIMER "All drawings and dimensions are approximates. Drawings are not to scale and are subjects to change without notice. The developer reserves the right to make revisions. The units are taken from the typical floor of the building and columns may vary in size depending on the floor level. The furnishings and accessories shown are for representation only. The length and width of the unit and balcony varies depending on which floor and which orientation the unit is located within the building to comply with the building authority regulations."