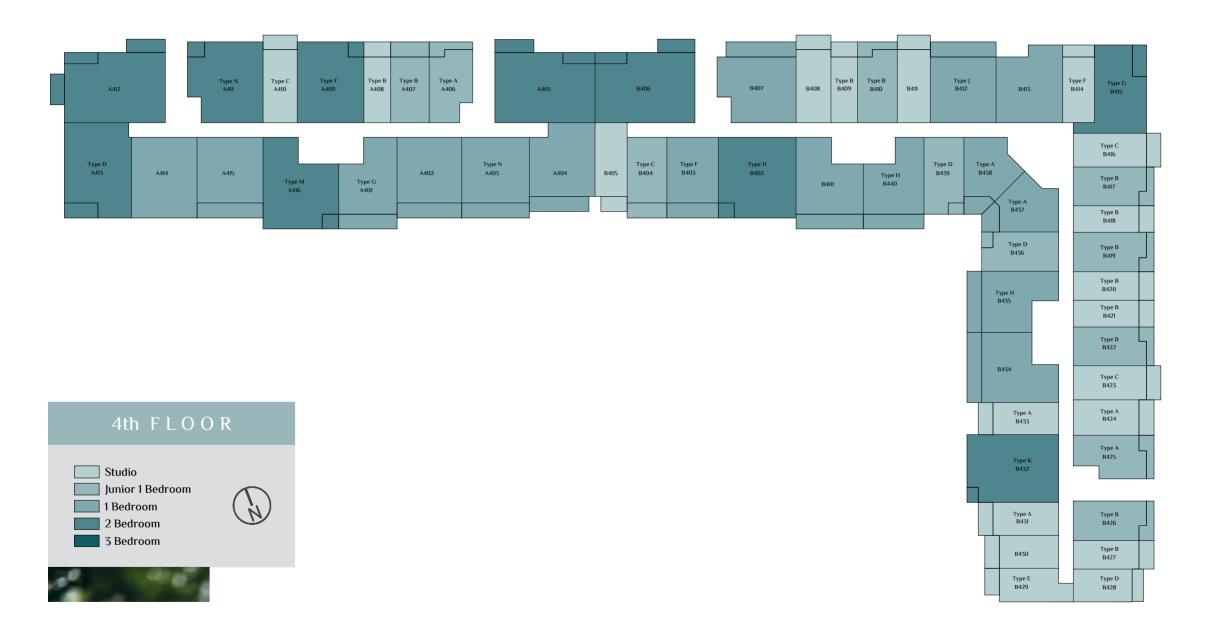

#### RUKAN TOWER COMMUNITY

A mid-rise residential building in a gated community with exceptional resort like facilities positioned conveniently right next to the Rukan Community entrance in Dubai Land. Rukan Tower is made up of three connected towers: Tower A, Tower B and Tower C which offer 608 apartments with various designs and area options.

مبنى سكني متوسط الارتفاع في مجتمع مسور يتمتع بخدمات استثنائية ويقع بشكل ملائم بجوار مدخل مجتمع ركان في دبي لاند. يتكون برج ركان من ثلاثة أبراج متصلة: برج A ، برج B وبرج C والتي توفر ٦٠٨ شقق بتصميمات مختلفة وخيارات عديدة للمساحات.