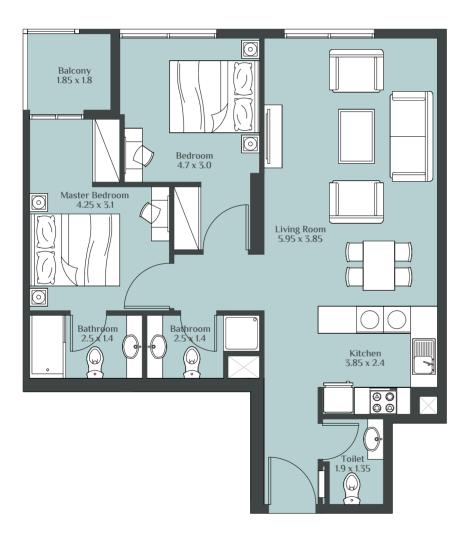

#### 2 BEDROOM TYPE - A

#### 2 BEDROOM TYPE - B

#### 2 BEDROOM TYPE - D

#### 2 BEDROOM TYPE - E

#### 2 BEDROOM TYPE - F

#### 2 BEDROOM TYPE - G

#### 2 BEDROOM TYPE - H

#### 2 BEDROOM TYPE - K

#### 2 BEDROOM TYPE - L

#### 2 BEDROOM TYPE - M

#### 2 BEDROOM TYPE - N

#### 2 BEDROOM TYPE - O

#### 2 BEDROOM TYPE - P

#### 2 BEDROOM TYPE - S

3 BEDROOM TYPE - A