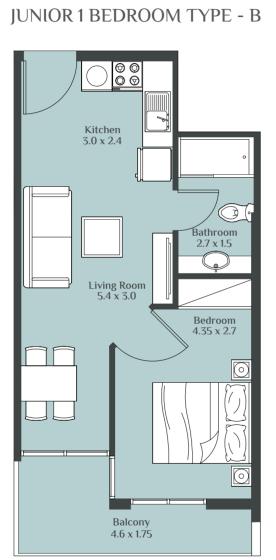

o.: AE550070035911393101002 Currency: AED Swift Code: ARAIAEAD

For more information, visit **reportageuae.com** or call **800 7755 2 | +971 50 244 1078** 

f © t in





































RUKAN - TOWER







#### STUDIO TYPE - A



#### STUDIO TYPE - B



#### STUDIO TYPE - C





#### STUDIO TYPE - D



#### **STUDIO TYPE - E**



#### **STUDIO TYPE - F**





## **STUDIO TYPE - G STUDIO TYPE - H** Balcony 3.95 x 1.75 Balcony 4.0 X 1.8 Living Room 4.2 x 3.85 $\bigcirc$ Living Room 5.1 X 3.8 $\bigcirc$ 00 A Bathroom 2,65 x 1.7 6 Kitchen 3.55 X 1.8 Bathroom 2.85 X 1.95 9 00

#### STUDIO TYPE - J





STUDIO TYPE - K



STUDIO TYPE - L

Kitchen

4.55 x 1.85

00

Living Room 3.2 x 3.2

Balcony

3.3 x 1.4

Bathroom 2.7 x 1.25

P

6

 $\bigcirc$ 

JUNIOR 1 BEDROOM TYPE - A







#### JUNIOR 1 BEDROOM TYPE - C



#### JUNIOR 1 BEDROOM TYPE - D





RUKAN - TOWER

#### 1 BEDROOM TYPE - A





DISCLAIMER "All drawings and dimensions are approximates. Drawings are not to scale and are subjects to change without notice. The developer reserves the right to make revisions. The units are taken from the typical floor of the building and columns may vary in size depending on the floor level. The furnishings and accessories shown are for representation only. The length and width of the unit and balcony varies depending on which floor and which orientation the unit is located within the building to comply with the building authority regulations."

#### 1 BEDROOM TYPE - B



#### 1 BEDROOM TYPE - C



#### 1 BEDROOM TYPE - D





#### 1 BEDROOM TYPE - E



#### 1 BEDROOM TYP