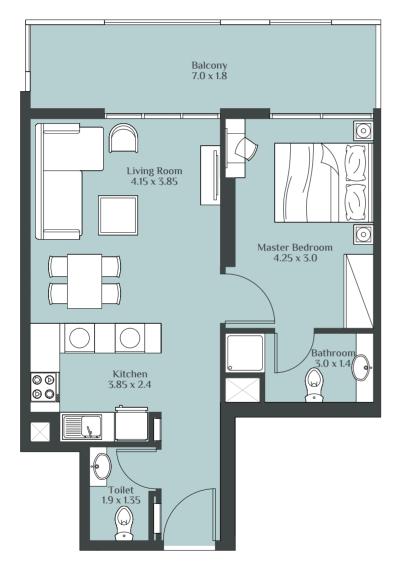

#### 1 BEDROOM TYPE - A

DISCLAIMER "All drawings and dimensions are approximates. Drawings are not to scale and are subjects to change without notice. The developer reserves the right to make revisions. The units are taken from the typical floor of the building and columns may vary in size depending on the floor level. The furnishings and accessories shown are for representation only. The length and width of the unit and balcony varies depending on which floor and which orientation the unit is located within the building to comply with the building authority regulations."