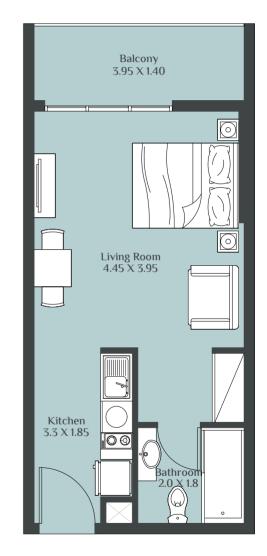

ية Reportage• Properties

Abu Dhabi | Head Office Tamouh Tower 27<sup>th</sup> Floor, Al Reem Island P.O. Box: 111949 United Arab Emirates Phone: +971 2 204 3300 info@reportageuae.com

#### Dubai Office

Oberoi Centre 3<sup>rd</sup> Floor, Business Bay P.O. Box: 27446 United Arab Emirates Phone: +971 4 240 5556 info@reportageuae.com

#### Escrow Account Details

Account Name: Rukan Escrow Account No.: 002393135911 IBAN No.: AE550070035911393101002 Currency: AED Swift Code: ARAIAEAD

For more information, visit **reportageuae.com** or call **800 7755 2 | +971 50 244 1078** 

f © t in





































RUKAN - TOWER







#### STUDIO TYPE - A



#### STUDIO TYPE - B



#### STUDIO TYPE - C





#### STUDIO TYPE - D



#### **STUDIO TYPE - E**



#### **STUDIO TYPE - F**





## **STUDIO TYPE - G STUDIO TYPE - H** Balcony 3.95 x 1.75 Balcony 4.0 X 1.8 Living Room 4.2 x 3.85 $\bigcirc$ Living Room 5.1 X 3.8 $\bigcirc$ 00 A Bathroom 2,65 x 1.7 6 Kitchen 3.55 X 1.8 Bathroom 2.85 X 1.95 9 00

#### STUDIO TYPE - J





STUDIO TYPE - K



STUDIO TYPE - L

Kitchen

4.55 x 1.85

00

Living Room 3.2 x 3.2

Balcony

3.3 x 1.4

Bathroom 2.7 x 1.25

P

6

 $\bigcirc$ 

JUNIOR 1 BEDROOM TYPE - A







#### JUNIOR 1 BEDROOM TYPE - C



#### JUNIOR 1 BEDROOM TYPE - D





RUKAN - TOWER

#### 1 BEDROOM TYPE - A





DISCLAIMER "All drawings and dimensions are approximates. Drawings are not to scale and are subjects to change without notice. The developer reserves the right to make revisions. The units are taken from the typical floor of the building and columns may vary i