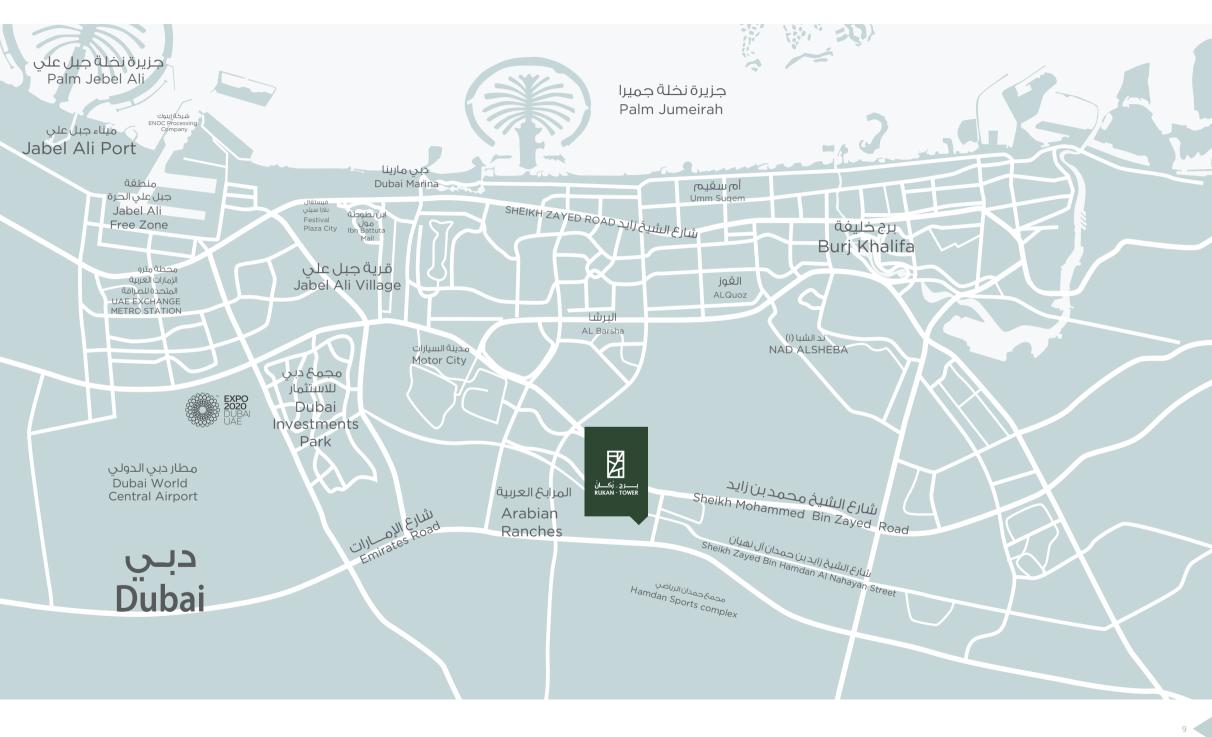

#### PREMIUM LOCATION

Rukan Tower is in a completely well serviced community fully equipped to cater to the residents every need. Rukan Tower is surrounded by Rukan Lofts, large parks, shopping centres, cycling tracks and a swimming pool. Due to its location in Dubai Land, Rukan Tower also provides residents excellent connectivity to many other key areas such as Downtown Dubai, Dubai Creek Harbour and Dubai Marina.

## موقع متميز

يقع برج ركان في مجتمع يتمتع بخدمات ممتازة، مجهز بالكامل لتلبية كل احتياجات السكان. يحيط ببرج ركان، ركان لوفتس وحدائق كبيرة ومراكز التسوق ومسارات لركوب الدراجات ومسبح. بسبب موقعه في دبي لاند، يوفر برج ركان اتصالاً ممتازًا للسكان بالعديد من المناطق الرئيسية الأخرى مثل داون تاون دبي وميناء خور دبي ومرسى دبي.