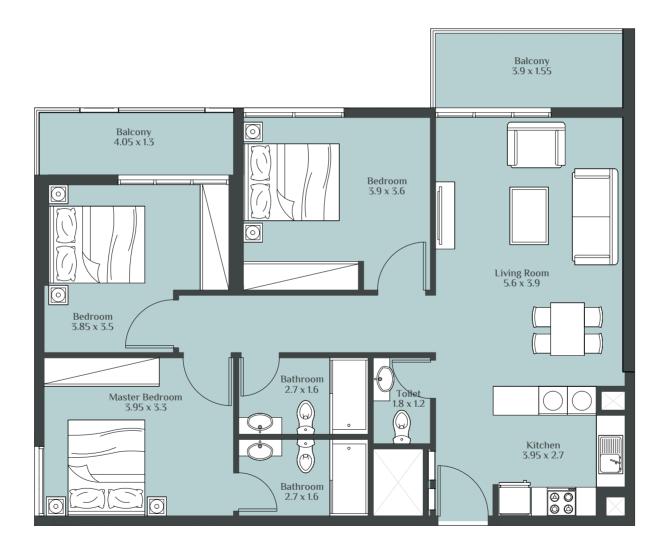

hin the building to comply with the building authority regulations."

#### 1 BEDROOM TYPE - B



#### 1 BEDROOM TYPE - C



#### 1 BEDROOM TYPE - D





#### 1 BEDROOM TYPE - E



#### 1 BEDROOM TYPE - F





#### 1 BEDROOM TYPE - G



#### 1 BEDROOM TYPE - H





#### 1 BEDROOM TYPE - J



#### 1 BEDROOM TYPE - K















#### 2 BEDROOM TYPE - A



#### 2 BEDROOM TYPE - B









#### 2 BEDROOM TYPE - D





#### 2 BEDROOM TYPE - E



#### 2 BEDROOM TYPE - F





#### 2 BEDROOM TYPE - G

#### 2 BEDROOM TYPE - H







#### 2 BEDROOM TYPE - K



#### 2 BEDROOM TYPE - L





#### 2 BEDROOM TYPE - M



#### 2 BEDROOM TYPE - N





#### RUKAN - TOWER

#### 2 BEDROOM TYPE - O



#### 2 BEDROOM TYPE - P









#### 2 BEDROOM TYPE - S

3 BEDROOM TYPE - A







#### 3 BEDROOM TYPE - B