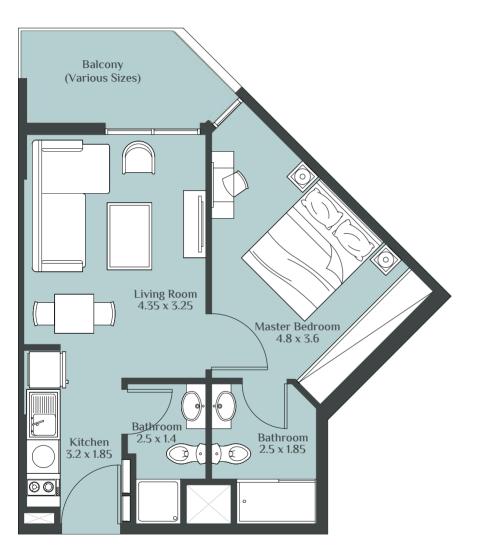

#### 1 BEDROOM TYPE - A

DISCLAIMER "All drawings and dimensions are approximates. Drawings are not to scale and are subjects to change without notice. The developer reserves the right to make revisions. The units are taken from the typical floor of the building and columns may vary in size depending on the floor level. The furnishings and accessories shown are for representation only. The length and width of the unit and balcony varies depending on which floor and which orientation the unit is located within the building to comply with the building authority regulations."