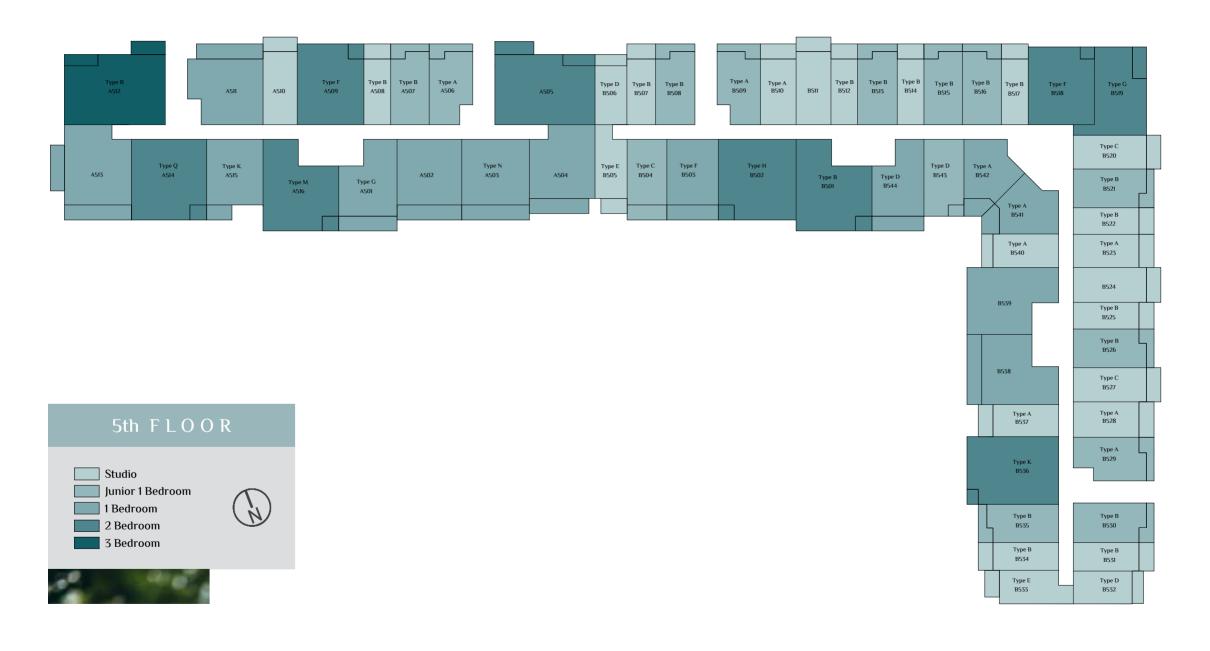

#### RUKAN TOWER COMMUNITY

A mid-rise residential building in a gated community with exceptional resort like facilities positioned conveniently right next to the Rukan Community entrance in Dubai Land. Rukan Tower is made up of three connected towers: Tower A, Tower B and Tower C which offer 608 apartments with various designs and area options.

مبنى سكني متوسط الارتفاع في مجتمع مسور يتمتع بخدمات استثنائية ويقع بشكل ملائم بجوار مدخل مجتمع ركان في دبي لاند. يتكون برج ركان من ثلاثة أبراج متصلة: برج A ، برج B وبرج C والتي توفر ٦٠٨ شقق بتصميمات مختلفة وخيارات عديدة للمساحات.