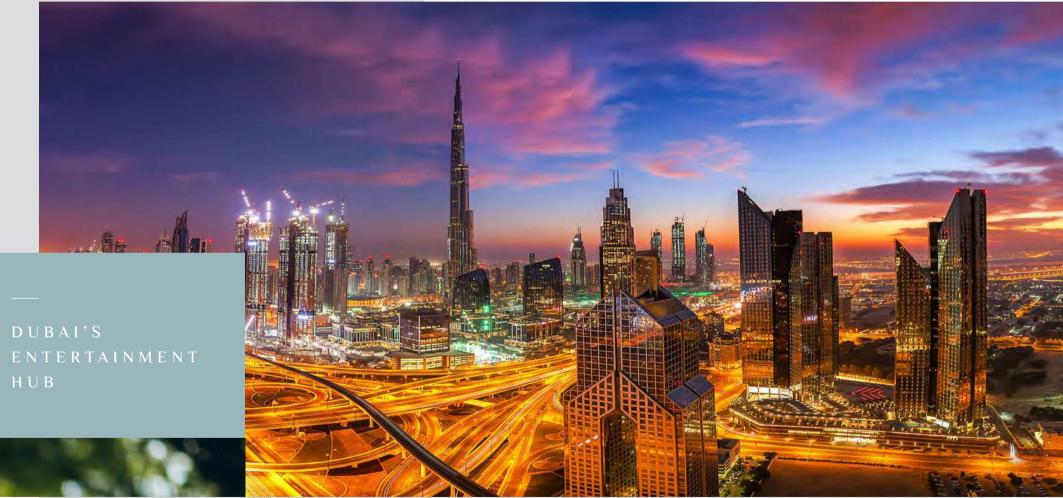

#### ABOUT DUBAI LAND

Dubailand stretches out across an immense 3 billion square feet in the heart of the city, making it the largest district in Dubai. The area was designed to be Dubai's entertainment hub and is divided between a vibrant mix of vast residential communities and popular leisure attractions. Well-known residential projects and communities such as Al Barari and Arabian Ranches fall within the district, as well as the anticipated upcoming mega-project of Mohammed Bin Rashid City.

# عــــن دبـــي لانــــد

تمتد دبي لاند على مساحة هائلة تبلغ ٢ مليار قدم مربع في قلب المدينة، مما يجعلها أكبر منطقة في دبي. تم تصميم المنطقة لتكون مركزًا ترفيهيًا في دبي وتنقسم إلى مزيج نابض بالحياة من المجتمعات السكنية الفسيحة وأماكن ترفيهية شهيرة. تقع المشاريع والمجتمعات السكنية المعروفة مثل البراري والمرابع العربية ضمن المنطقة، بالإضافة إلى المشروع الضخم المتوقع لمدينة محمد بن راشد. RUKAN - TOWER