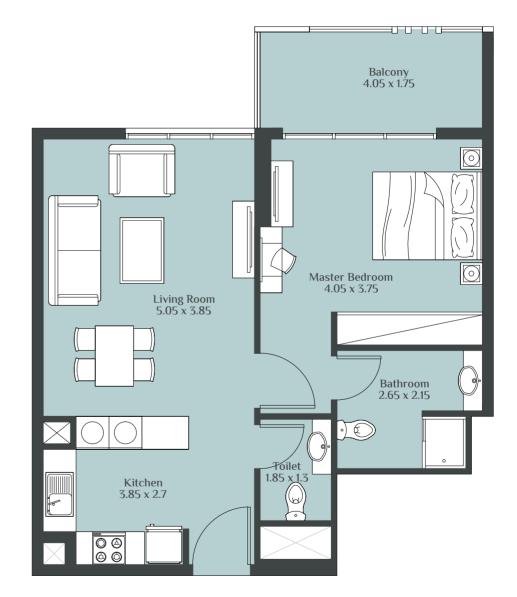

#### 1 BEDROOM TYPE - A

DISCLAIMER "All drawings and dimensions are approximates. Drawings are not to scale and are subjects to change without notice. The developer reserves the right to make revisions. The units are taken from the typical floor of the building and columns may vary in size depending on the floor level. The furnishings and accessories shown are for representation only. The length and width of the unit and balcony varies depending on which floor and which orientation the unit is located within the building to comply with the building authority regulations."