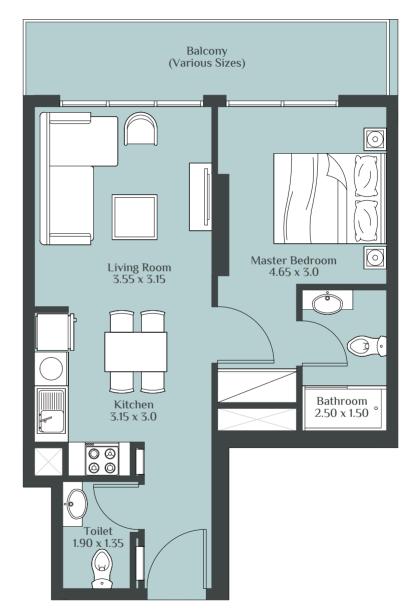

#### 1 BEDROOM TYPE - A

DISCLAIMER "All drawings and dimensions are approximates. Drawings are not to scale and are subjects to change without notice. The developer reserves the right to make revisions. The units are taken from the typical floor of the building and columns may vary in size depending on the floor level. The furnishings and accessories shown are for representation only. The length and width of the unit and balcony varies depending on which floor and which orientation the unit is located within the building to comply with the building authority regulations."