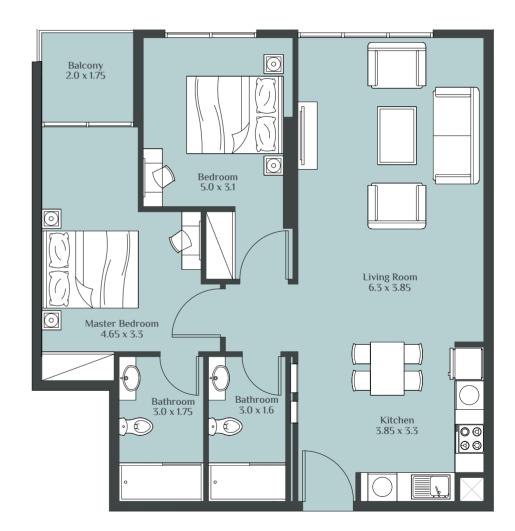

es shown are for representation only. The length and width of the unit and balcony varies depending on which floor and which orientation the unit is located within the building to comply with the building authority regulations."

#### 1 BEDROOM TYPE - B



#### 1 BEDROOM TYPE - C



#### 1 BEDROOM TYPE - D





#### 1 BEDROOM TYPE - E



#### 1 BEDROOM TYPE - F





#### 1 BEDROOM TYPE - G



#### 1 BEDROOM TYPE - H





#### 1 BEDROOM TYPE - J



#### 1 BEDROOM TYPE - K















#### 2 BEDROOM TYPE - A



#### 2 BEDROOM TYPE - B









#### 2 BEDROOM TYPE - D





#### 2 BEDROOM TYPE - E



#### 2 BEDROOM TYPE - F





#### 2 BEDROOM TYPE - G

#### 2 BEDROOM TYPE - H







#### 2 BEDROOM TYPE - K



#### 2 BEDROOM TYPE - L





#### 2 BEDROOM TYPE - M



#### 2 BEDROOM TYPE - N





#### RUKAN - TOWER

#### 2 BEDROOM TYPE - O



#### 2 BEDROOM TYPE - P









#### 2 BEDROOM TYPE - S

3 BEDROOM TYPE - A







#### 3 BEDROOM TYPE - B