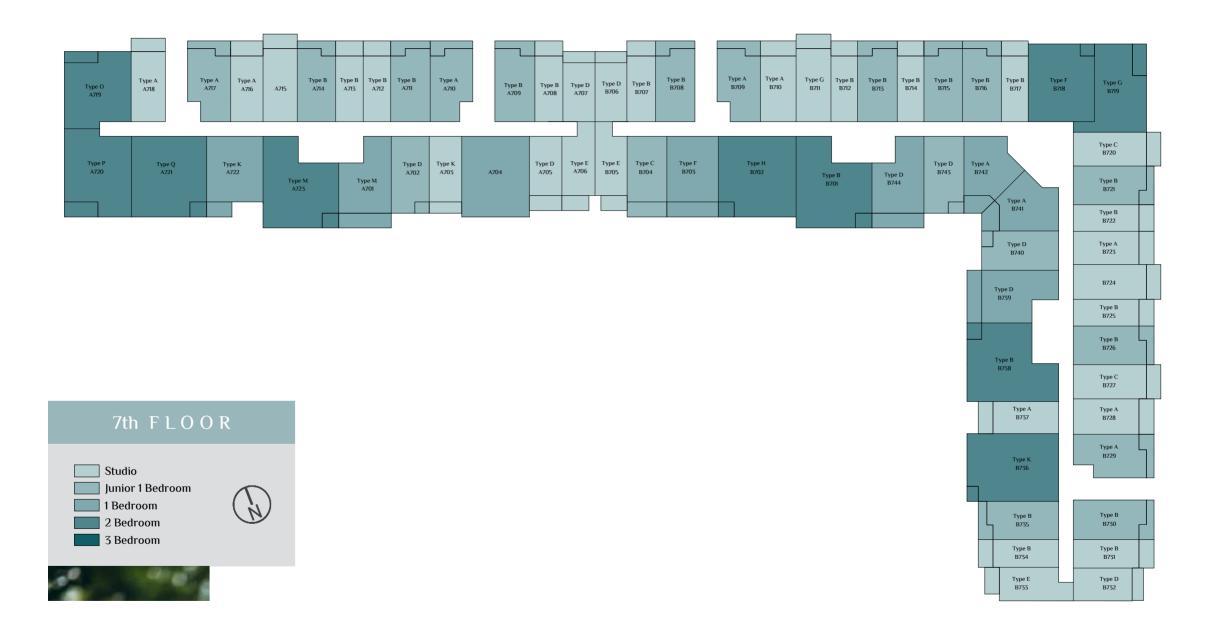

#### RUKAN TOWER COMMUNITY

A mid-rise residential building in a gated community with exceptional resort like facilities positioned conveniently right next to the Rukan Community entrance in Dubai Land. Rukan Tower is made up of three connected towers: Tower A, Tower B and Tower C which offer 608 apartments with various designs and area options.

مبنى سكني متوسط الارتفاع في مجتمع مسور يتمتع بخدمات استثنائية ويقع بشكل ملائم بجوار مدخل مجتمع ركان في دبي لاند. يتكون برج ركان من ثلاثة أبراج متصلة: برج A ، برج B وبرج C والتي توفر ٦٠٨ شقق بتصميمات مختلفة وخيارات عديدة للمساحات.