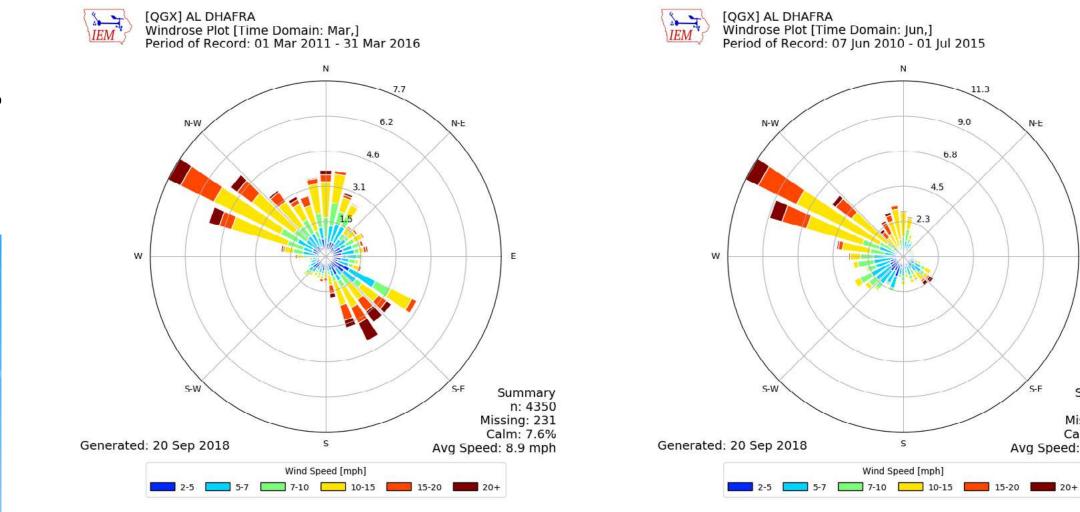

THE WIND STUDY

Summary

Missing: 85 Calm: 5.1%

Avg Speed: 9.0 mph

n: 3080

SUMMER

AUTUMN

WINTER