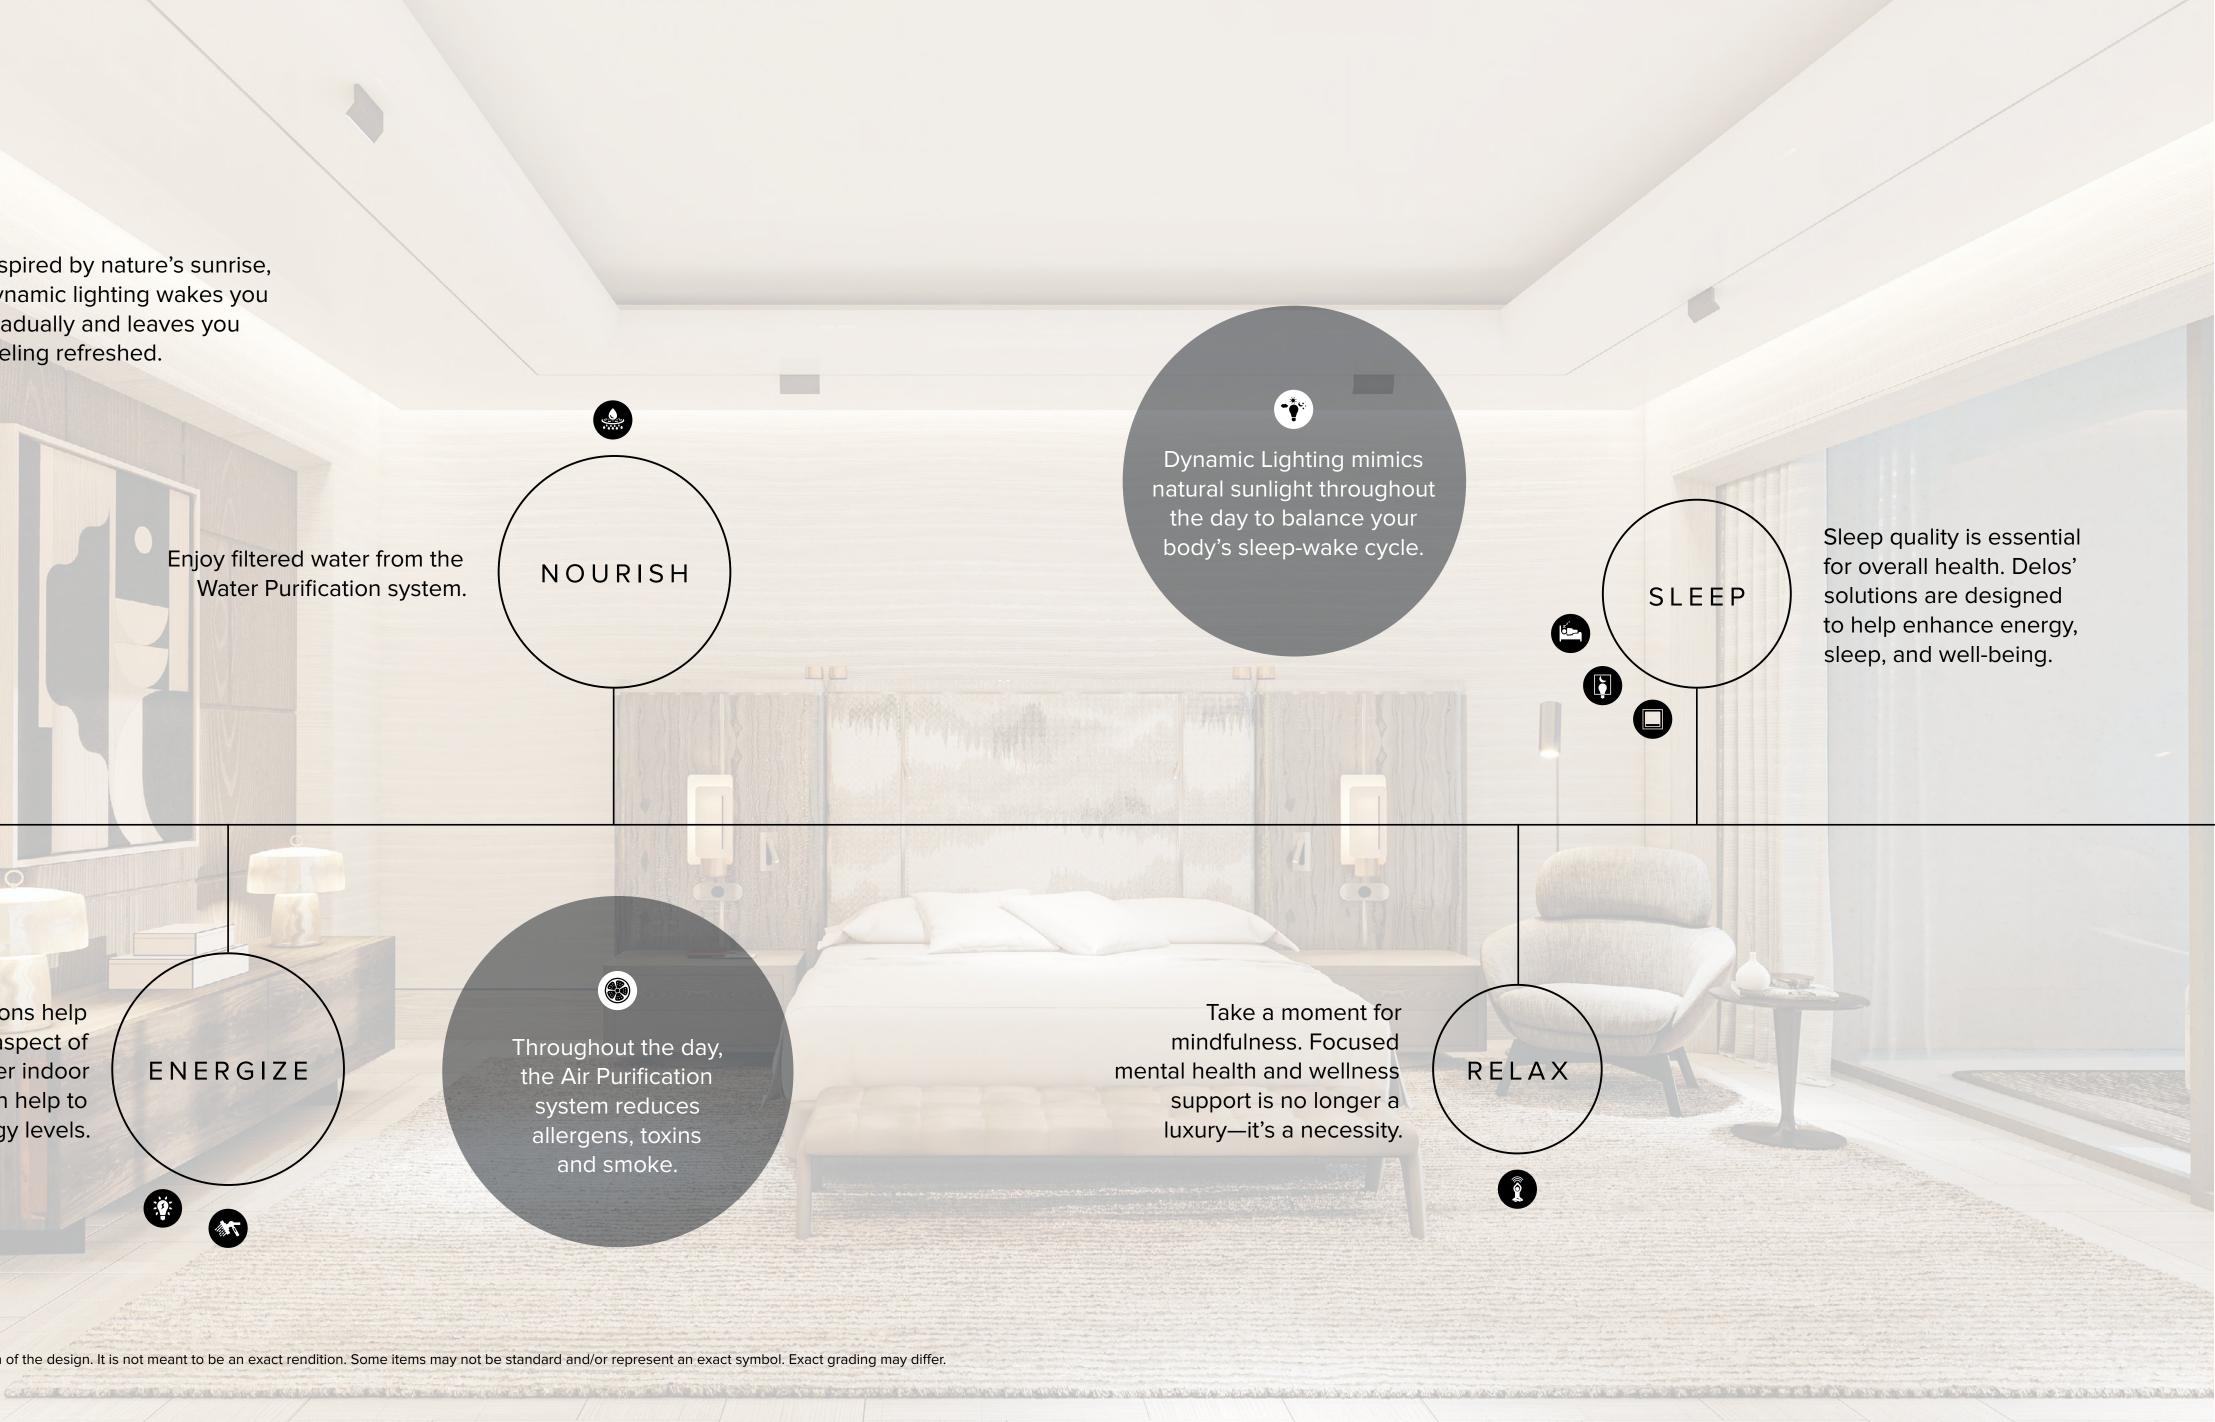

> "Delos is designing" spaces to solve health problems before they're created...It will literally change the way we live."

Inspired by nature's sunrise, dynamic lighting wakes you gradually and leaves you feeling refreshed.

> Enjoy filtered water from the Water Purification system.

NOURISH

.....

Delos wellness solutions help to optimize every aspect of your day. Healthier indoor environments can help to improve energy levels.

WAKE

\*\*\*

ENERGIZE

Throughout the day, the Air Purification system reduces allergens, toxins and smoke.

This drawing is an artistic interpretation of the design. It is not meant to be an exact rendition. Some items may not be standard and/or represent an exact symbol. Exact grading may differ.

# •

Dynamic Lighting mimics natural sunlight throughout the day to balance your body's sleep-wake cycle.

Sleep quality is essential for overall health. Delos' solutions are designed to help enhance energy, sleep, and well-being.

SLEEP

Take a moment for mindfulness. Focused mental health and wellness support is no longer a luxury—it's a necessity.

RELAX

Ground Floor Building

| Residence Lobby            | 70 SQ.M |
|----------------------------|---------|
| Gallery and Elevator Lobby | 70 SQ.M |
| Library Lounge             | 90 SQ.M |