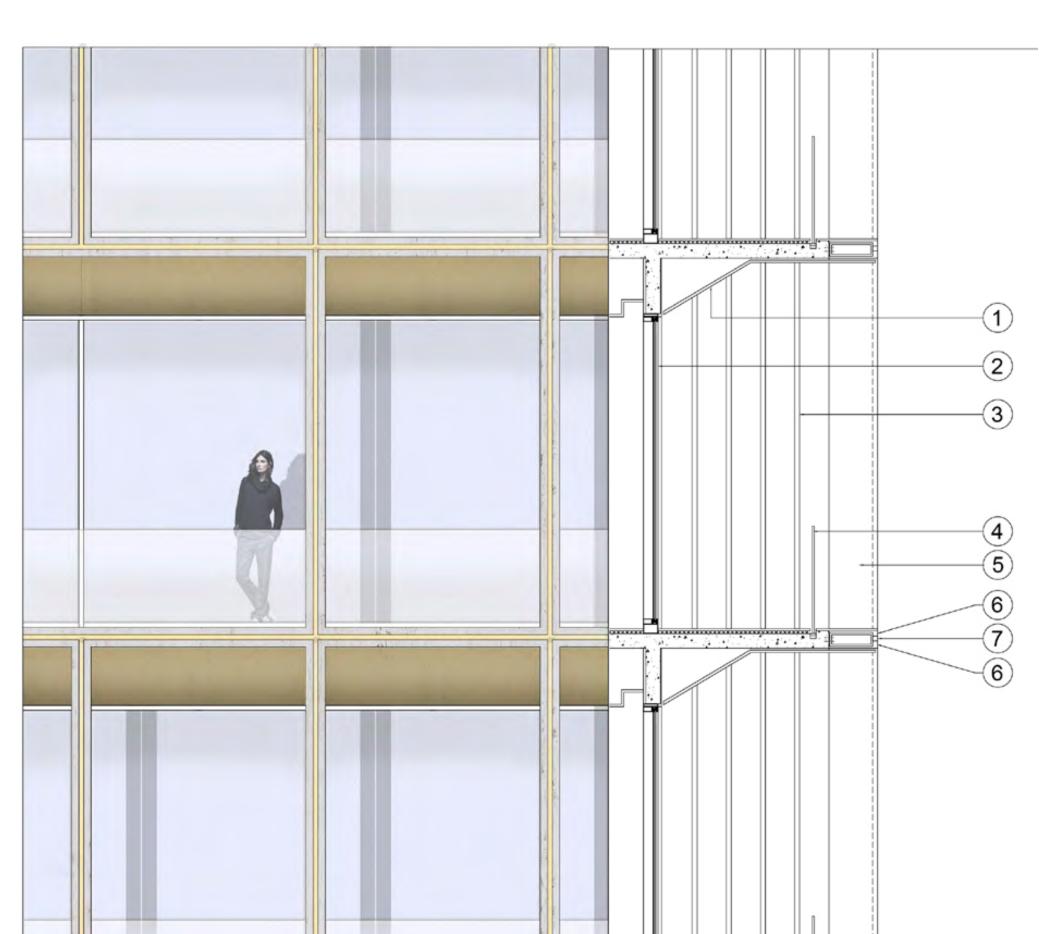

FACADE

DOURA STONE

DETAILS BRASS METAL

FACADE

SLIDING WINDOW GLASS

1. FALSE-CEILING ALUMINUM BRA
2. SLIDING GLASS FACADE
FRAME WHITE ALUMINIUM FINIS
3. BRASS FINISH APARTMENTS S
4. GLASS RAILING
PREFABRICATED METAL ELEMENTS
5. STONE VERTICAL LOUVER
6. STONE FINISH SLAB EDGE
7. BRASS FINISH SLAB EDGE

1. FALSE-CEILING ALUMINUM BRASS FINISH FRAME WHITE ALUMINIUM FINISH 3. BRASS FINISH APARTMENTS SEPARATIONS

PREFABRICATED METAL ELEMENT

Architectural Concept dedicated volumes for a dedicated program

THE DOUBLE-HEIGHT LOBBY PARKING ENRICHED BY DIRECT DAYLIGHT AND VEGETATION