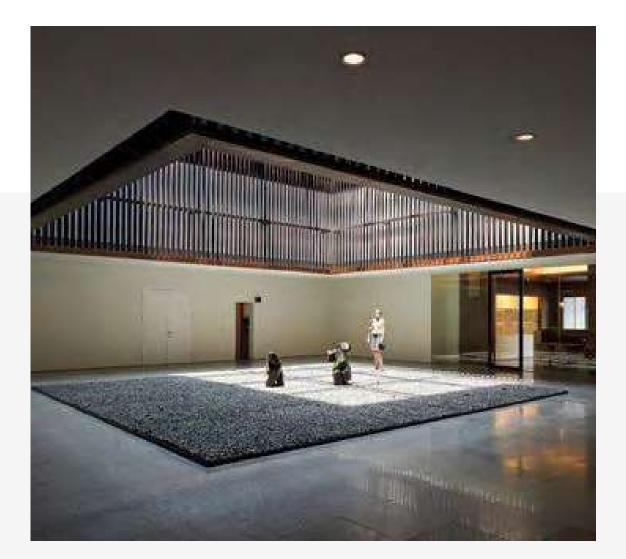

1. FALSE-CEILING ALUMINUM BRASS FINISH FRAME WHITE ALUMINIUM FINISH 3. BRASS FINISH APARTMENTS SEPARATIONS

PREFABRICATED METAL ELEMENT

Architectural Concept dedicated volumes for a dedicated program

THE DOUBLE-HEIGHT LOBBY PARKING ENRICHED BY DIRECT DAYLIGHT AND VEGETATION