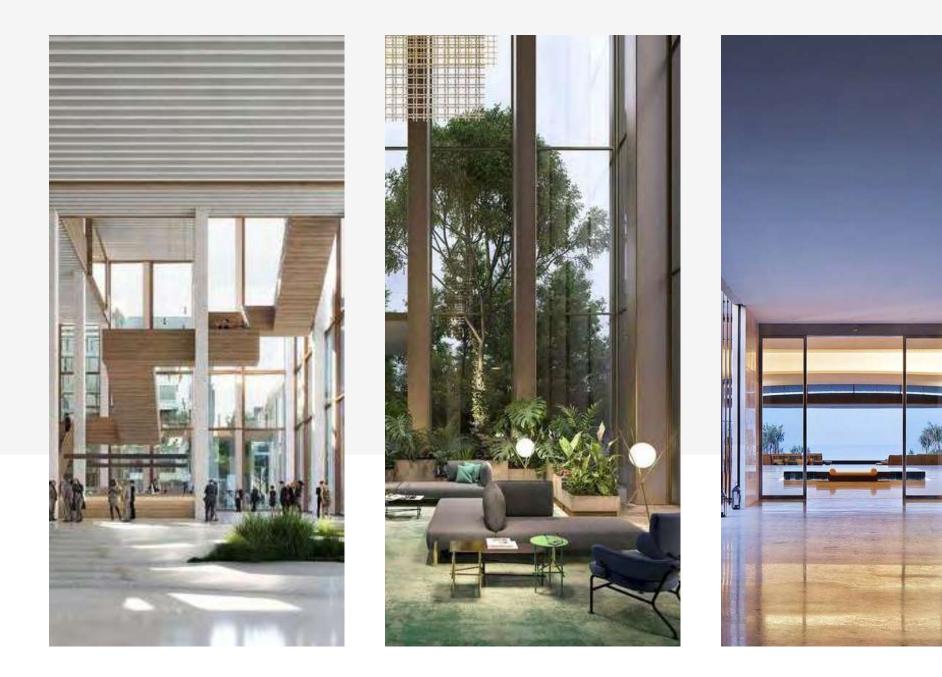

THE ENTRANCE AND THE LIBRARY LOUNGE CONCEIVED AS UNIQUE ARCHTIECTURAL BOXES

THE LOUNGE AND THE GYM WITH DEDICATED OUTDOOR TERRACES

Lobby EGGarden Moodboard & MATERIAL

TUNDRA GREY MARBLE

BRASS DETAILS

WHITE PALOMA STONE

LIGHT OAK WOOD

Elevator Lobby MOODBOARD

Interior decorations, furniture, and finishing are for demonstration purposes only. Final mansions will contain same or equivalent pieces.

Parking Lobby MOODBOARD

Interior decorations, furniture, and finishing are for demonstration purposes only. Final mansions will contain same or equivalent pieces.