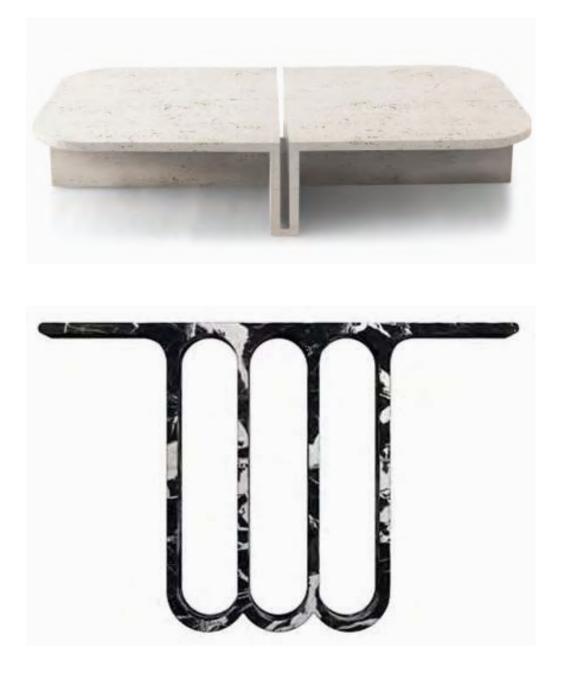

THE ENTRANCE AND THE LIBRARY LOUNGE CONCEIVED AS UNIQUE ARCHTIECTURAL BOXES

THE LOUNGE AND THE GYM WITH DEDICATED OUTDOOR TERRACES

Lobby EGGarden Moodboard & MATERIAL

TUNDRA GREY MARBLE

BRASS DETAILS

WHITE PALOMA STONE