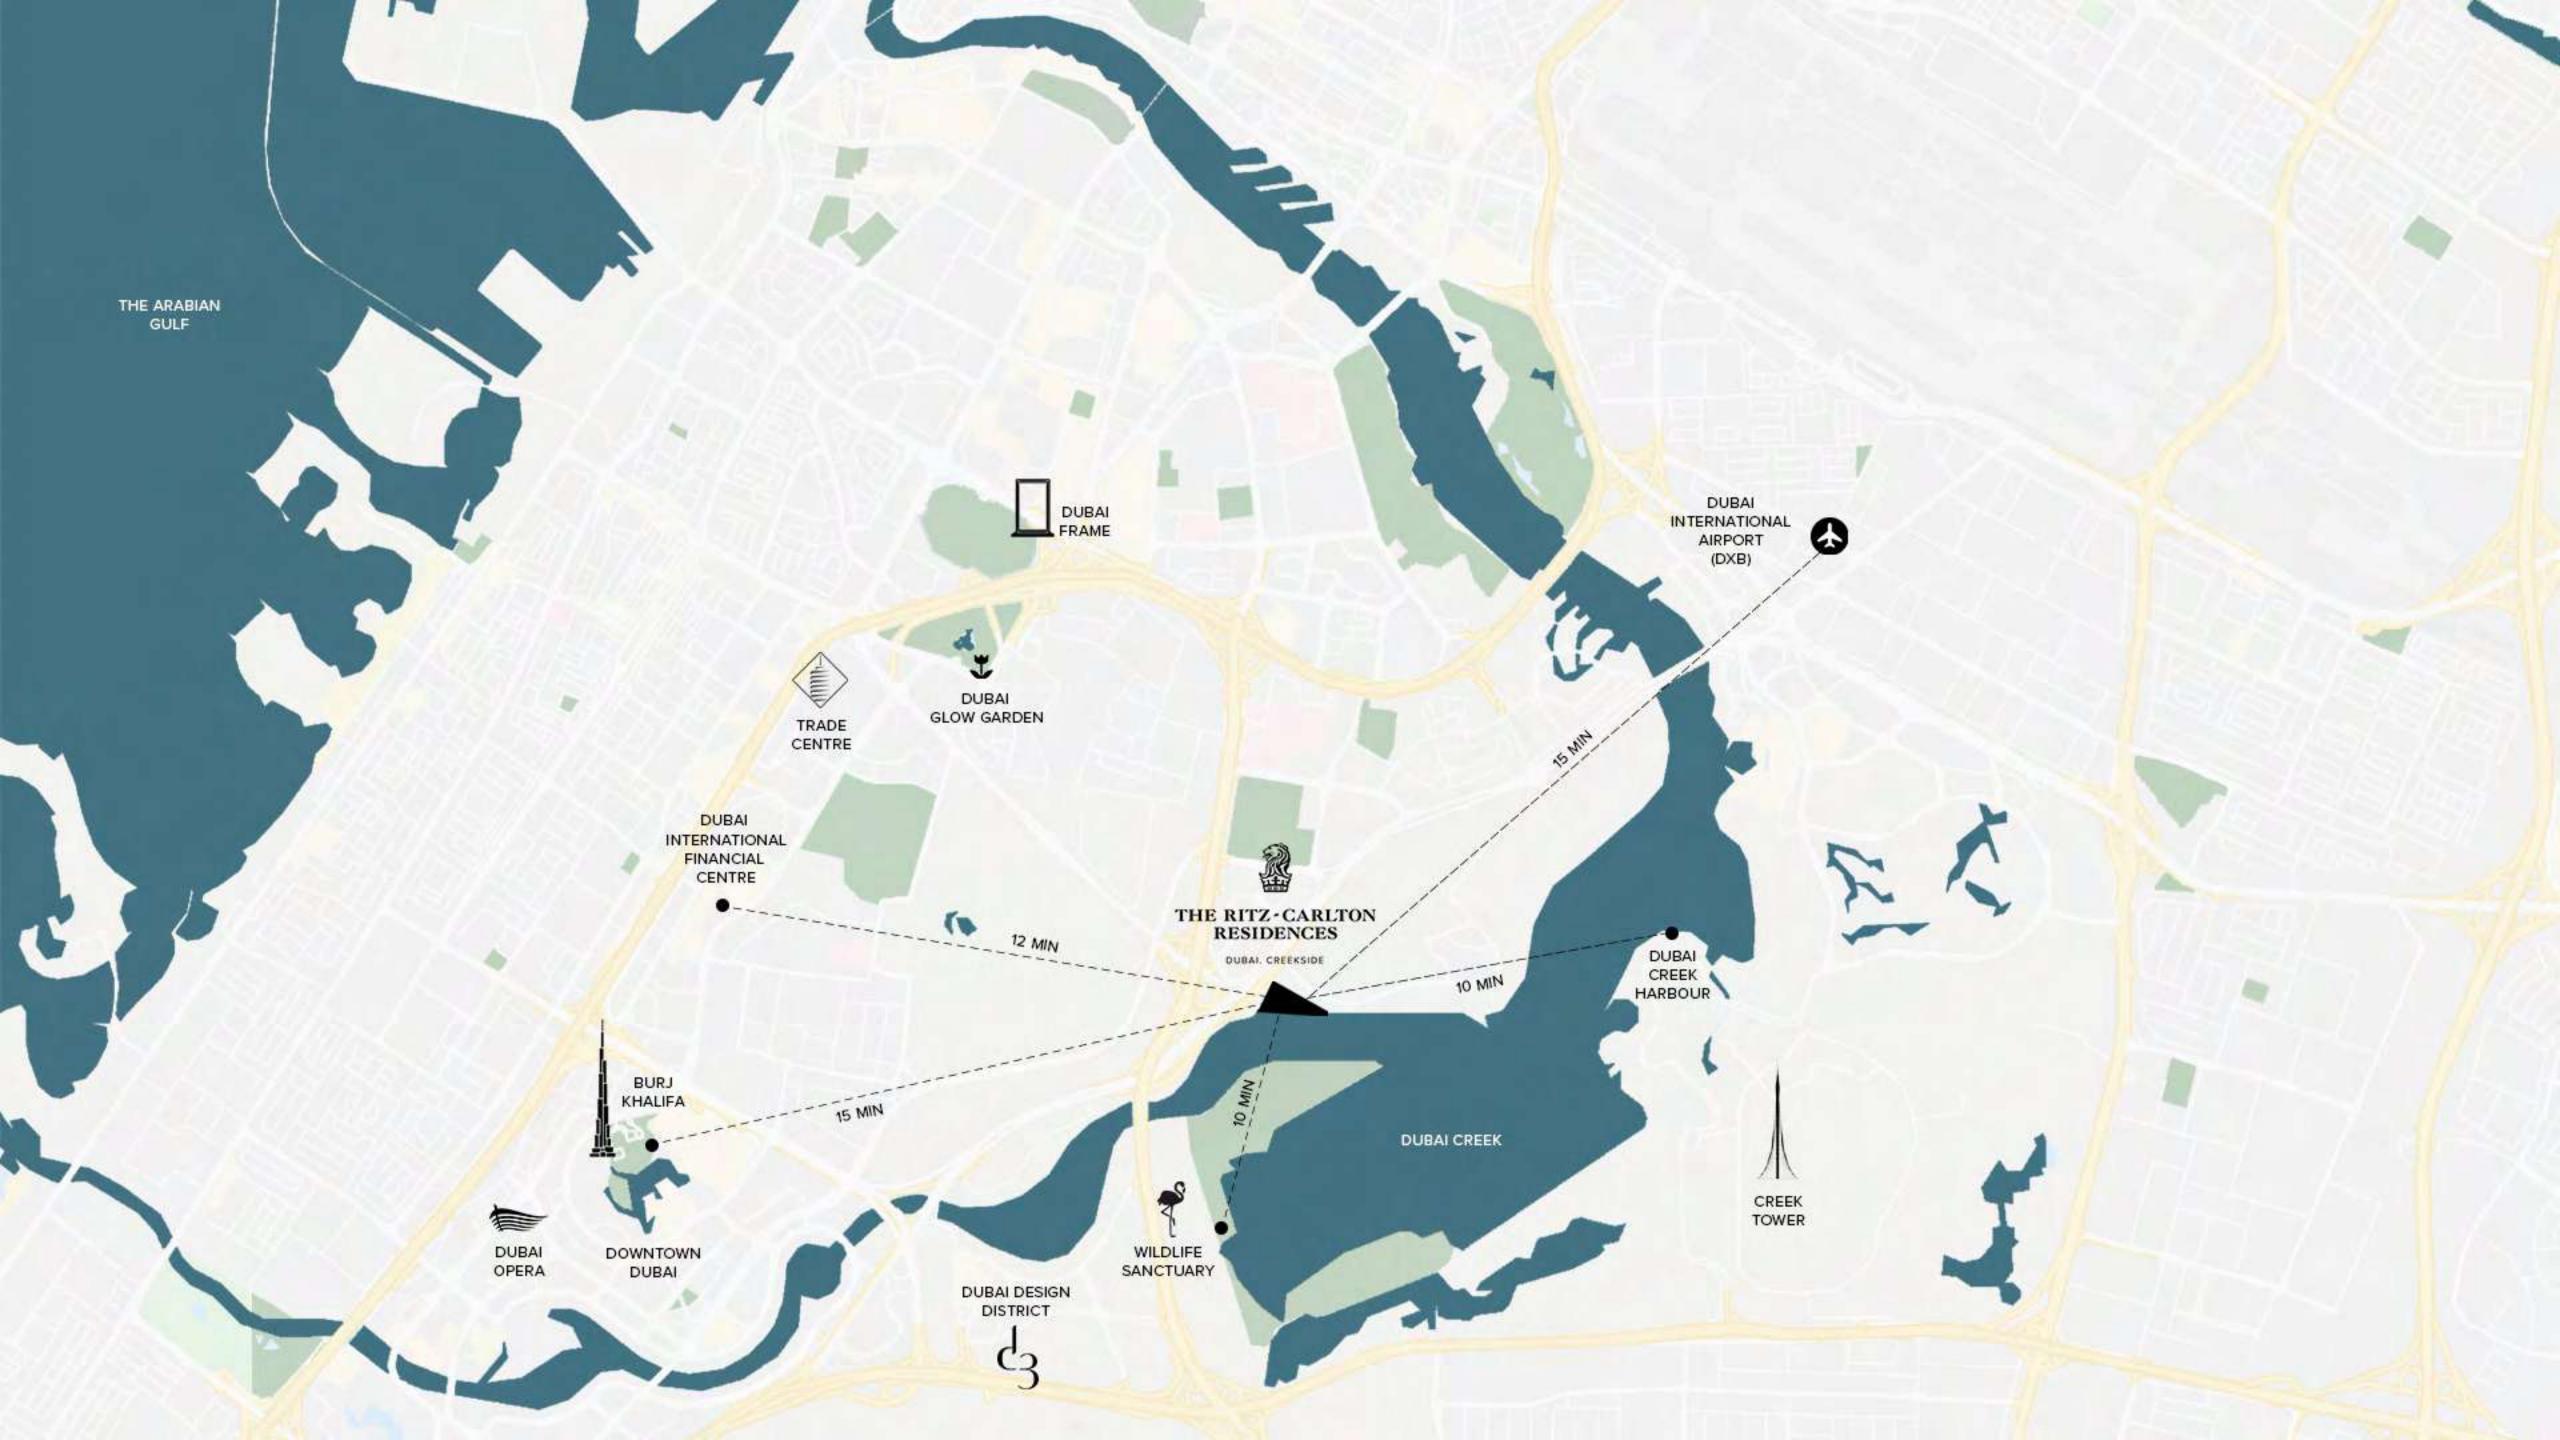

# The Residences Inspiration

The Ritz-Carlton, Dubai, Creekside is a unique waterfront project with stunning

The Wealth Of Wealth KETURAH Resort represents a generation of living spaces, of individuals state-of-the-art, c