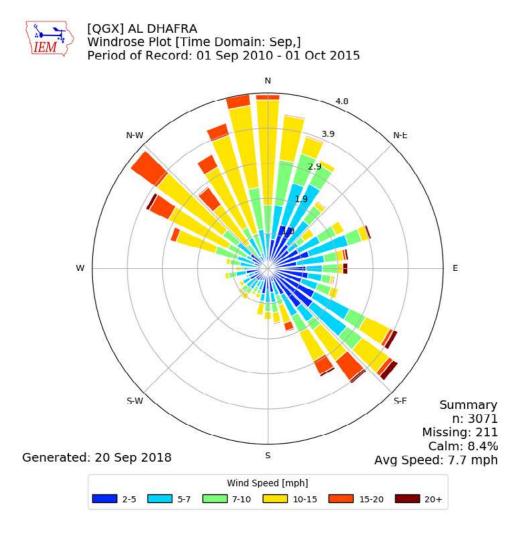

THE WIND STUDY

Summary

Missing: 85 Calm: 5.1%

Avg Speed: 9.0 mph

n: 3080

SUMMER

AUTUMN

WINTER