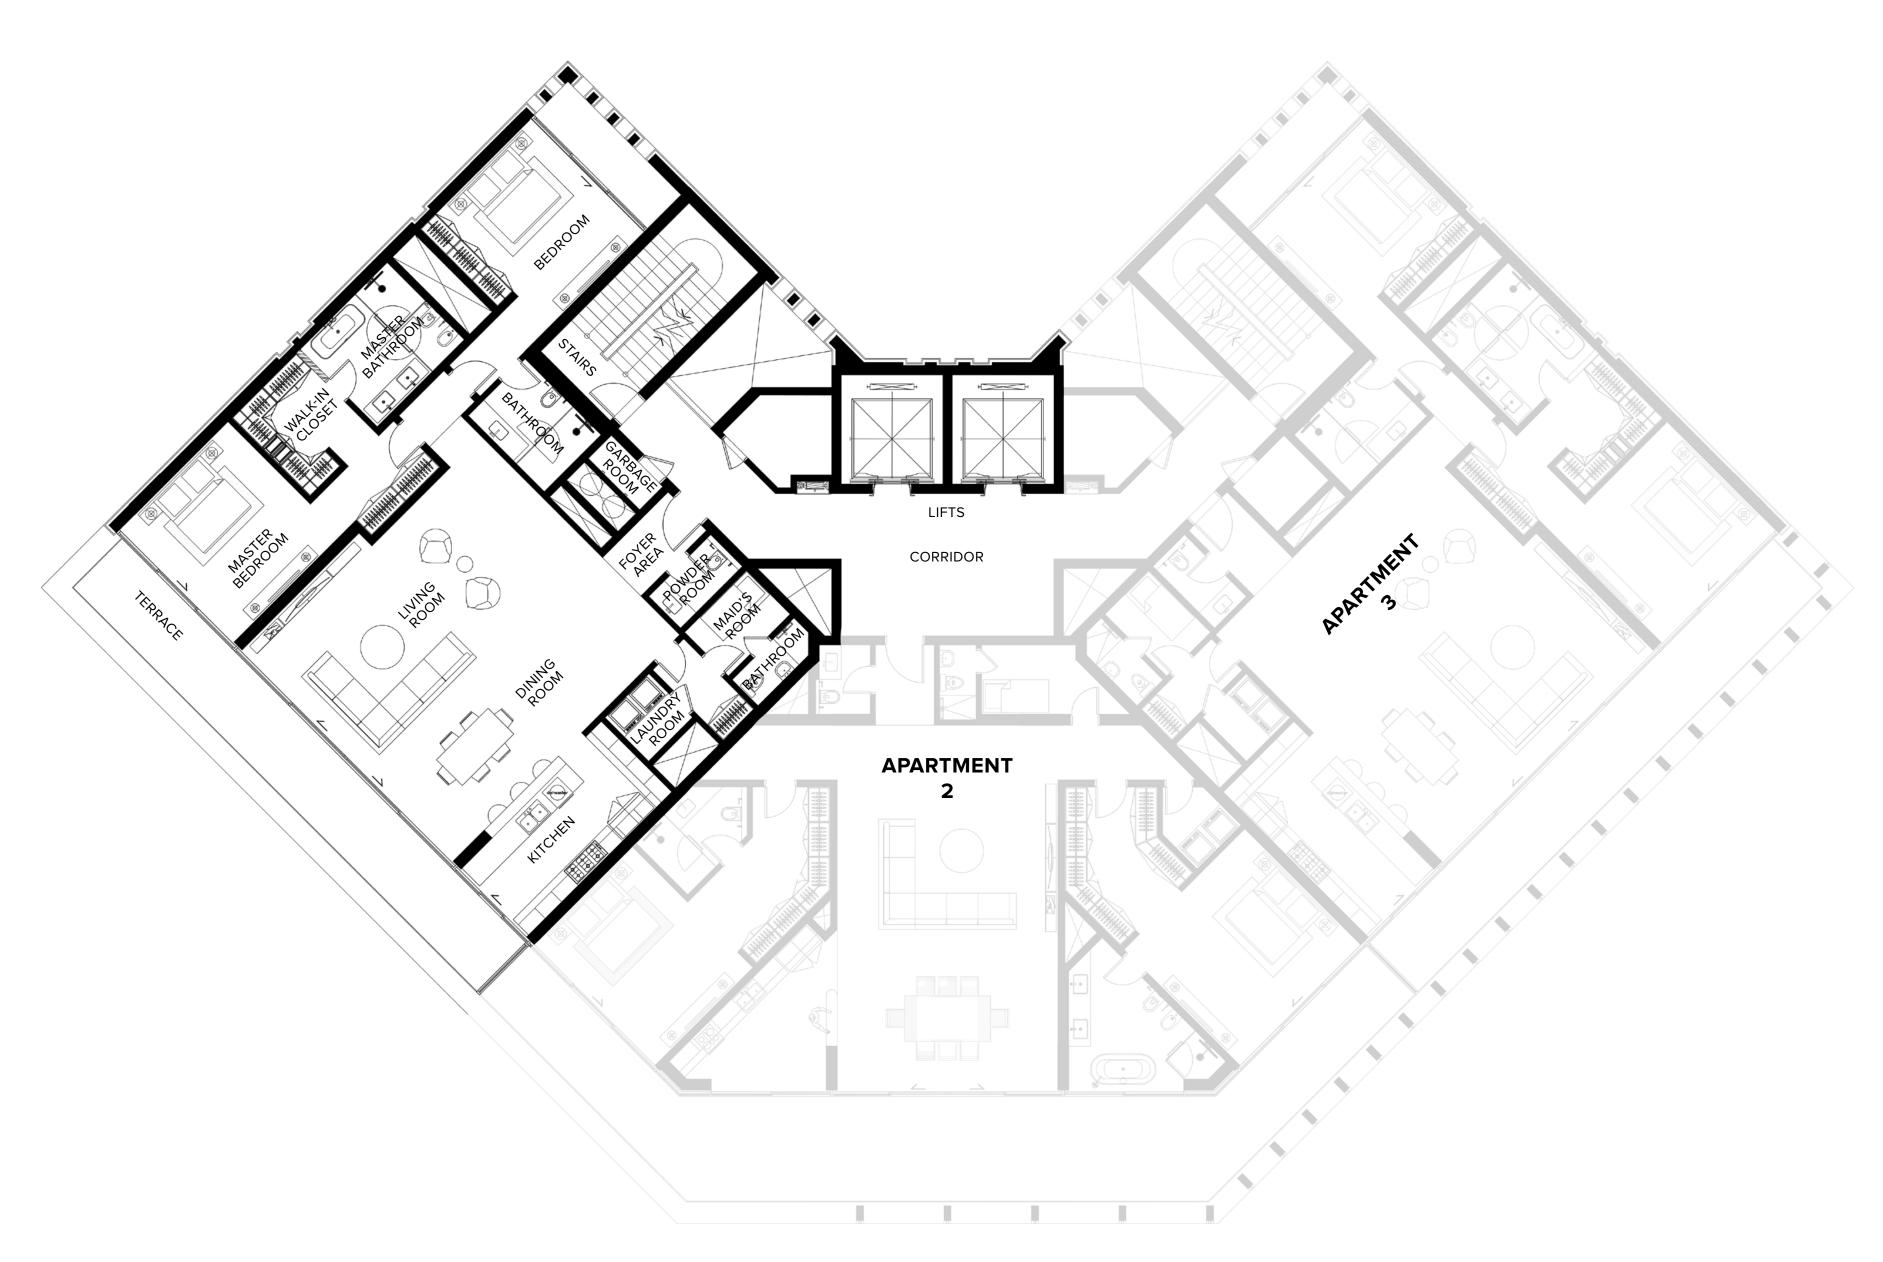

2 Bedroom Residence

- BURJ KHALIFA SKYLINE VIEW
- CREEK
- GARDEN RESORT

| INTERIOR     | 200 SQ.M / 2,153 SQ.FT |
|--------------|------------------------|
| EXTERIOR     | 32 SQ.M / 345 SQ.FT    |
| TOTAL AREA   | 232 SQ.M / 2,498 SQ.FT |
| NO. OF UNITS | 8                      |

All room sizes and floorplan measurements are approximate and may vary per unit. Floorplans and unit features are preliminary and proposed only. Developer reserves the right to modify, revise, change or withdraw any or all of same in its sole and absolute discretion and without prior notice. Depictions MAG OF LIFE of furnishings, finishes, appliances, counters, soffits, floor coverings and other matters of detail, including, without limitation, items of finish and decoration are conceptual only and are not necessarily included in each Unit. Consult your Agreement and the Prospectus for items included with your Unit.