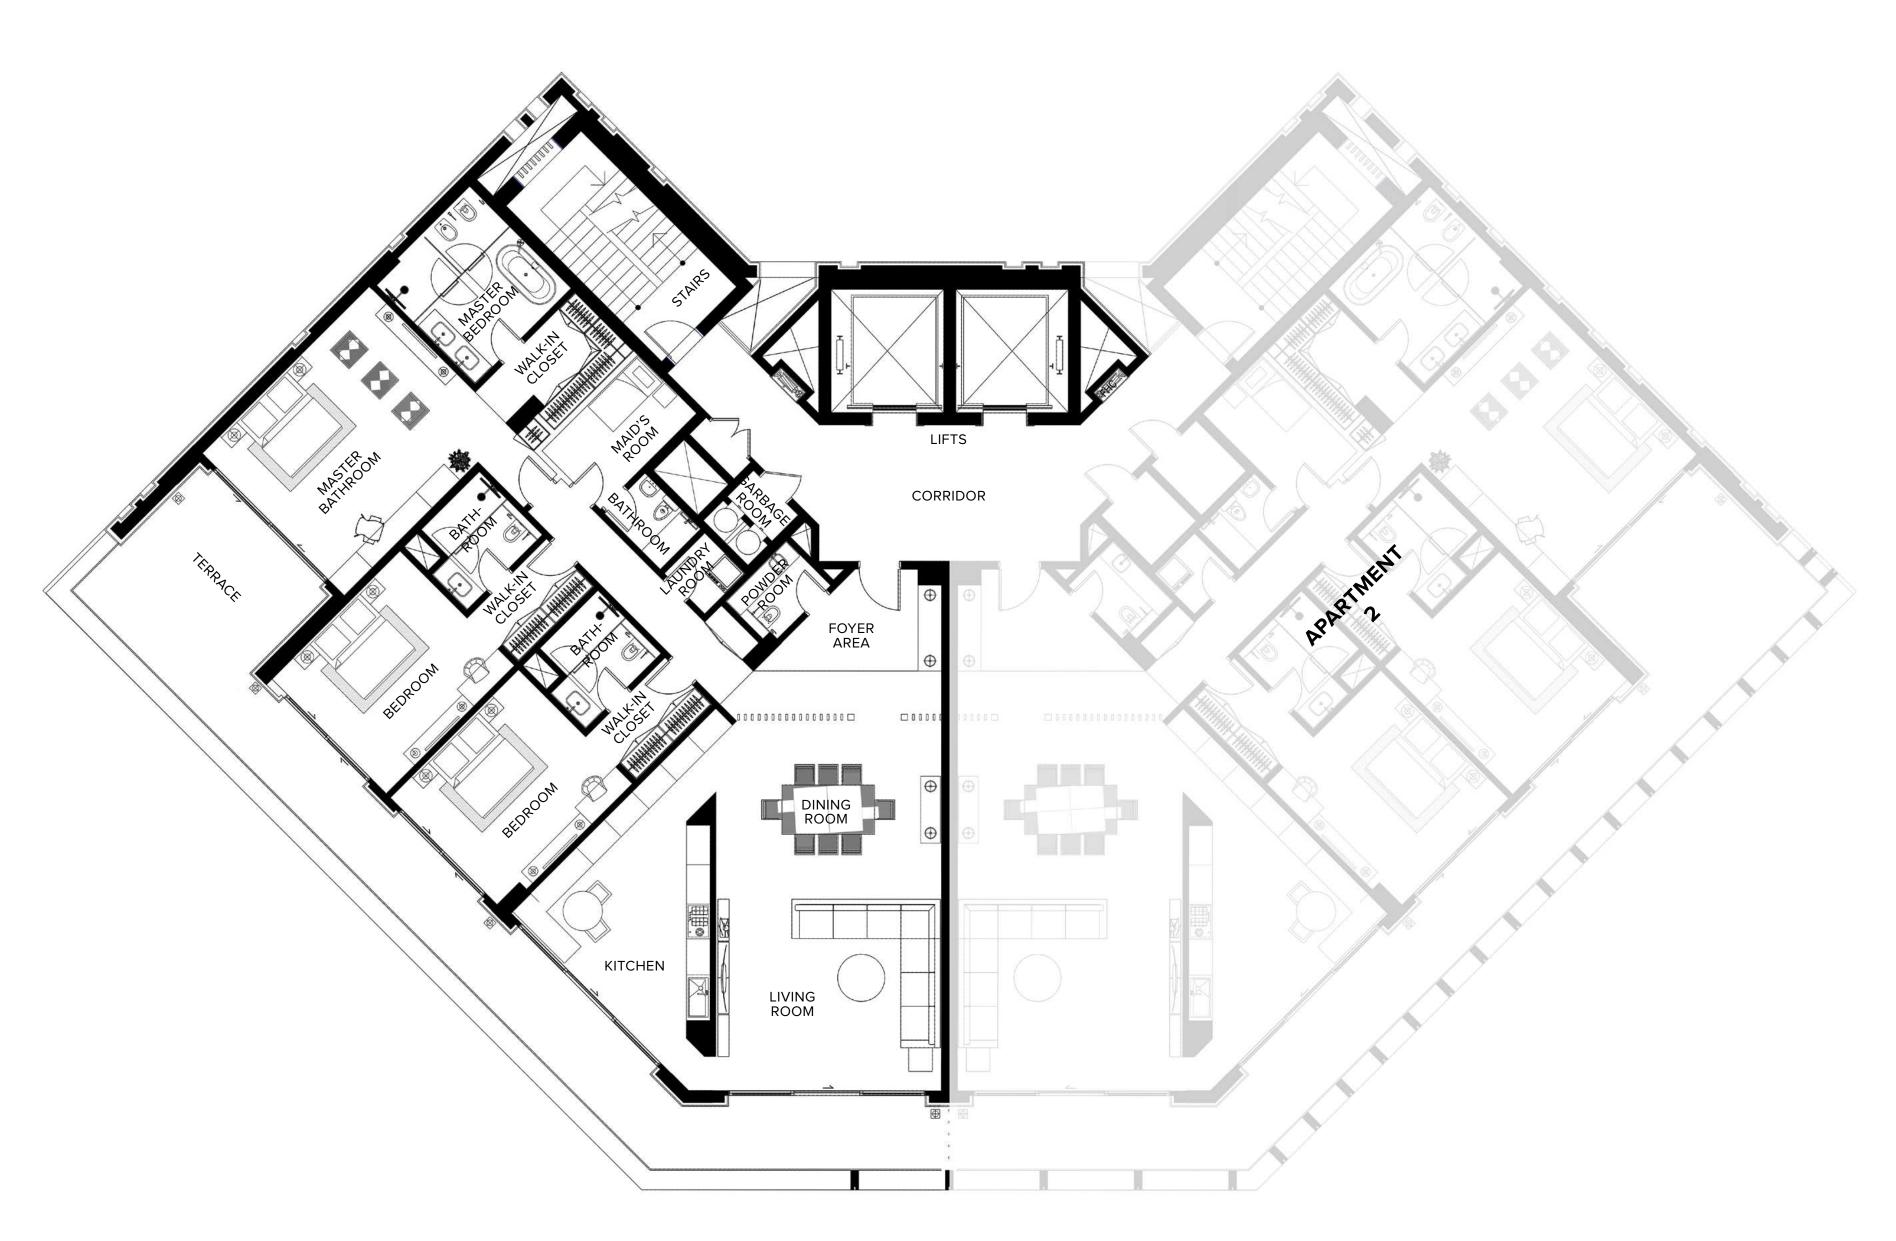

2 Bedroom Residence

- BURJ KHALIFA SKYLINE VIEW
- CREEK
- GARDEN RESORT

| INTERIOR     | 200 SQ.M / 2,153 SQ.FT |
|--------------|------------------------|
| EXTERIOR     | 32 SQ.M / 345 SQ.FT    |
| TOTAL AREA   | 232 SQ.M / 2,498 SQ.FT |
| NO. OF UNITS | 8                      |

2 Bedroom Residence

- PANORAMIC CREEK VIEW
- BURJ KHALIFA
- GARDEN RESORT

| INTERIOR     | 200 SQ.M / 2,153 SQ.FT |
|--------------|------------------------|
| EXTERIOR     | 68 SQ.M / 732 SQ.FT    |
| TOTAL AREA   | 268 SQ.M / 2,885 SQ.FT |
| NO. OF UNITS | 8                      |

2 Bedroom Residence

- CREEK HARBOUR VIEW
- CREEK SANCTUARY
- POOL & GARDEN

| INTERIOR     | 200 SQ.M / 2,153 SQ.FT |
|--------------|------------------------|
| EXTERIOR     | 32 SQ.M / 345 SQ.FT    |
| TOTAL AREA   | 232 SQ.M / 2,498 SQ.FT |
| NO. OF UNITS | 8                      |

3 Bedroom Residence

- BURJ KHALIFA SKYLINE VIEW
- CREEK
- GARDEN RESORT

| TOTAL AREA | 333 SQ.M / 3,585 SQ.FT |
|------------|------------------------|
| EXTERIOR   | 72 SQ.M / 775 SQ.FT    |
| INTERIOR   | 261 SQ.M / 2,810 SQ.FT |

3 Bedroom Residence

- PANORAMIC CREEK VIEW
- BURJ KHALIFA
- GARDEN RESORT

| INTERIOR     | 261 SQ.M / 2,810 SQ.FT |
|--------------|------------------------|
| EXTERIOR     | 72 SQ.M / 775 SQ.FT    |
| TOTAL AREA   | 333 SQ.M / 3,585 SQ.FT |
| NO. OF UNITS | 12                     |