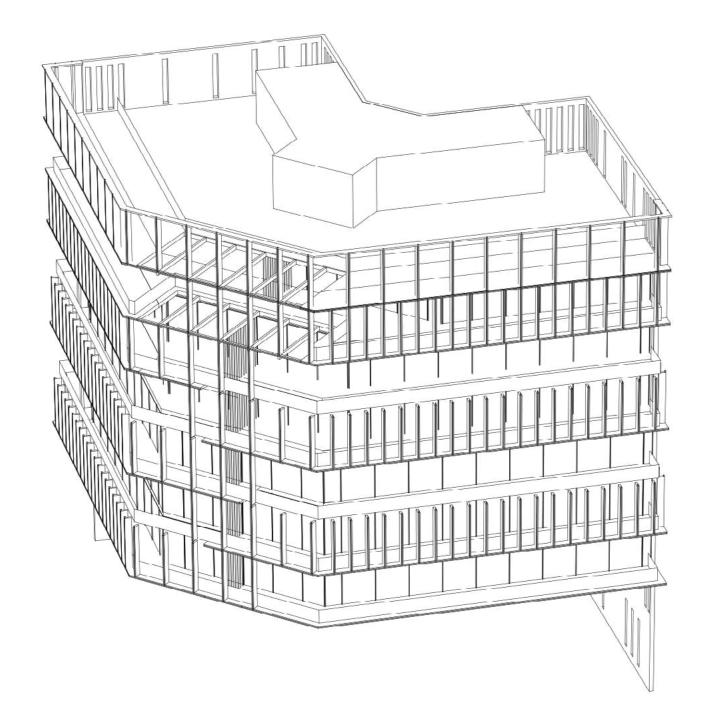

1. FALSE-CEILING ALUMINUM BRASS FINISH FRAME WHITE ALUMINIUM FINISH 3. BRASS FINISH APARTMENTS SEPARATIONS

PREFABRICATED METAL ELEMENT

Architectural Concept dedicated volumes for a dedicated program

THE DOUBLE-HEIGHT LOBBY PARKING ENRICHED BY DIRECT DAYLIGHT AND VEGETATION