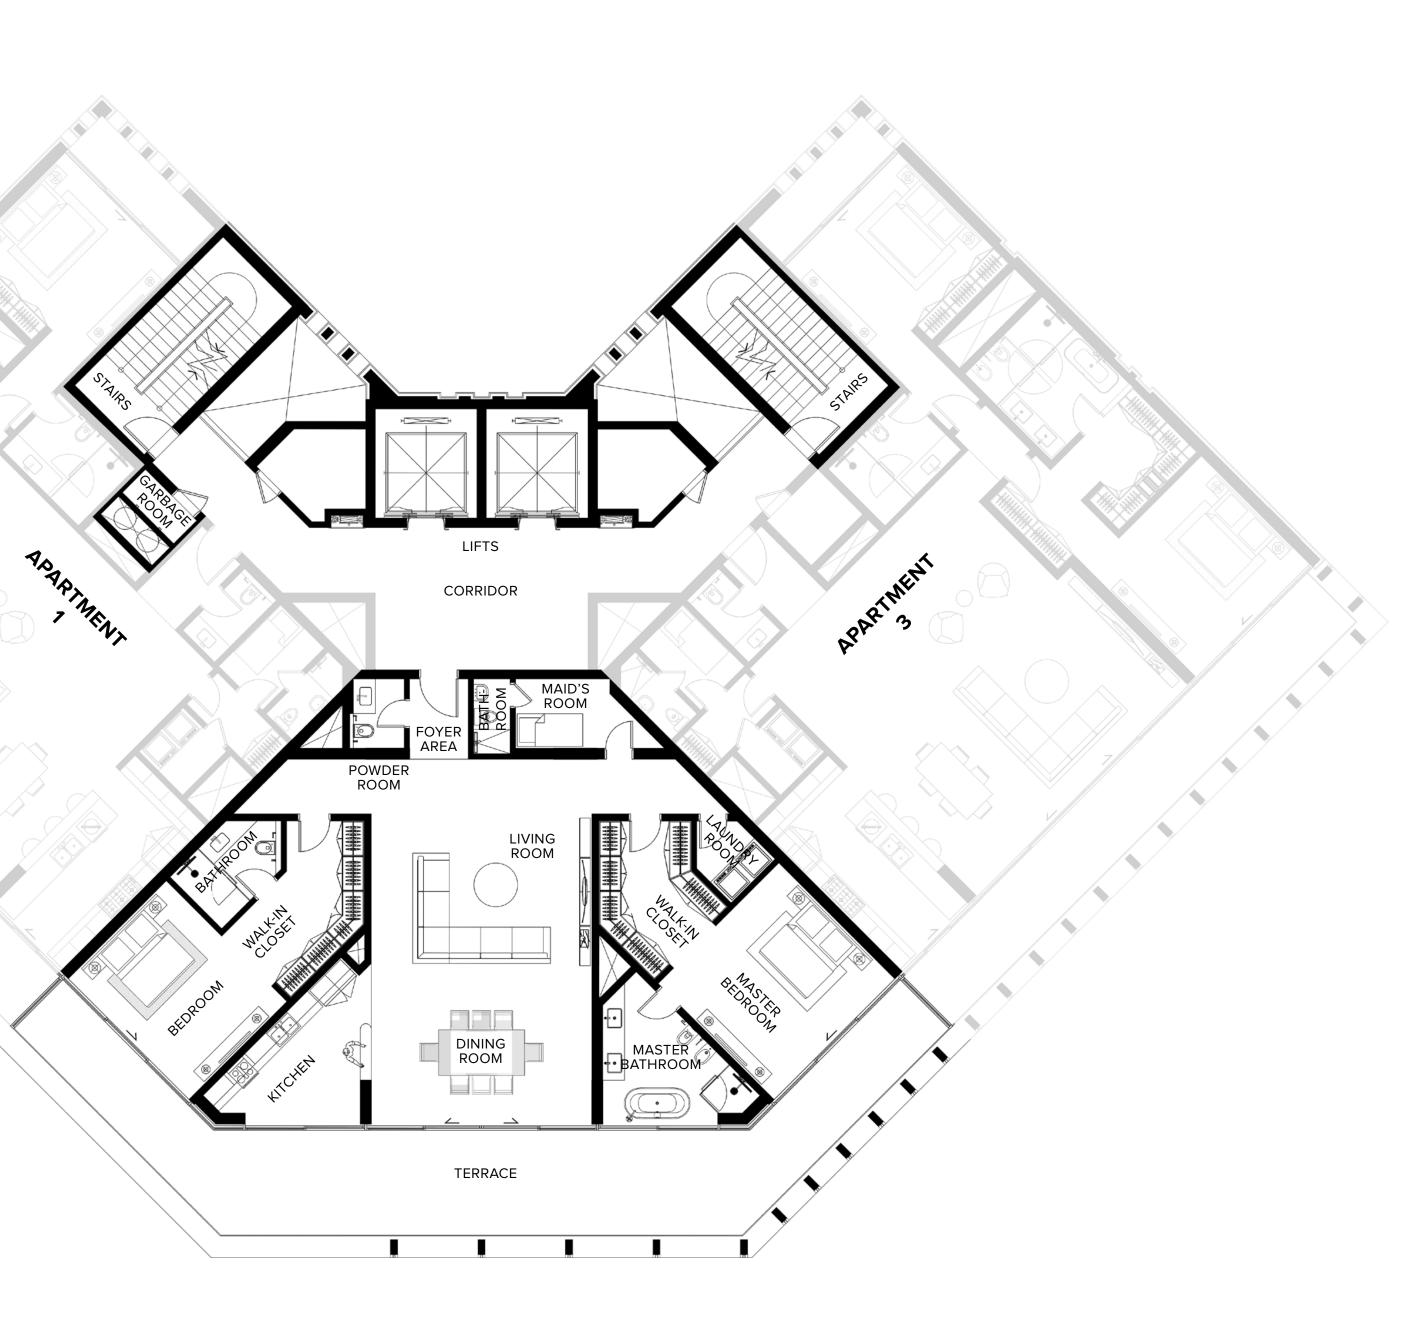

3 Bedroom Residence

- BURJ KHALIFA SKYLINE VIEW
- CREEK
- GARDEN RESORT

| TOTAL AREA | 333 SQ.M / 3,585 SQ.FT |
|------------|------------------------|
| EXTERIOR   | 72 SQ.M / 775 SQ.FT    |
| INTERIOR   | 261 SQ.M / 2,810 SQ.FT |

All room sizes and floorplan measurements are approximate and may vary per unit. Floorplans and unit features are preliminary and proposed only. Developer reserves the right to modify, revise, change or withdraw any or all of same in its sole and absolute discretion and without prior notice. Depictions AG OF LIFE of furnishings, finishes, appliances, counters, soffits, floor coverings and other matters of detail, including, without limitation, items of finish and decoration are conceptual only and are not necessarily included in each Unit. Consult your Agreement and the Prospectus for items included with your Unit.