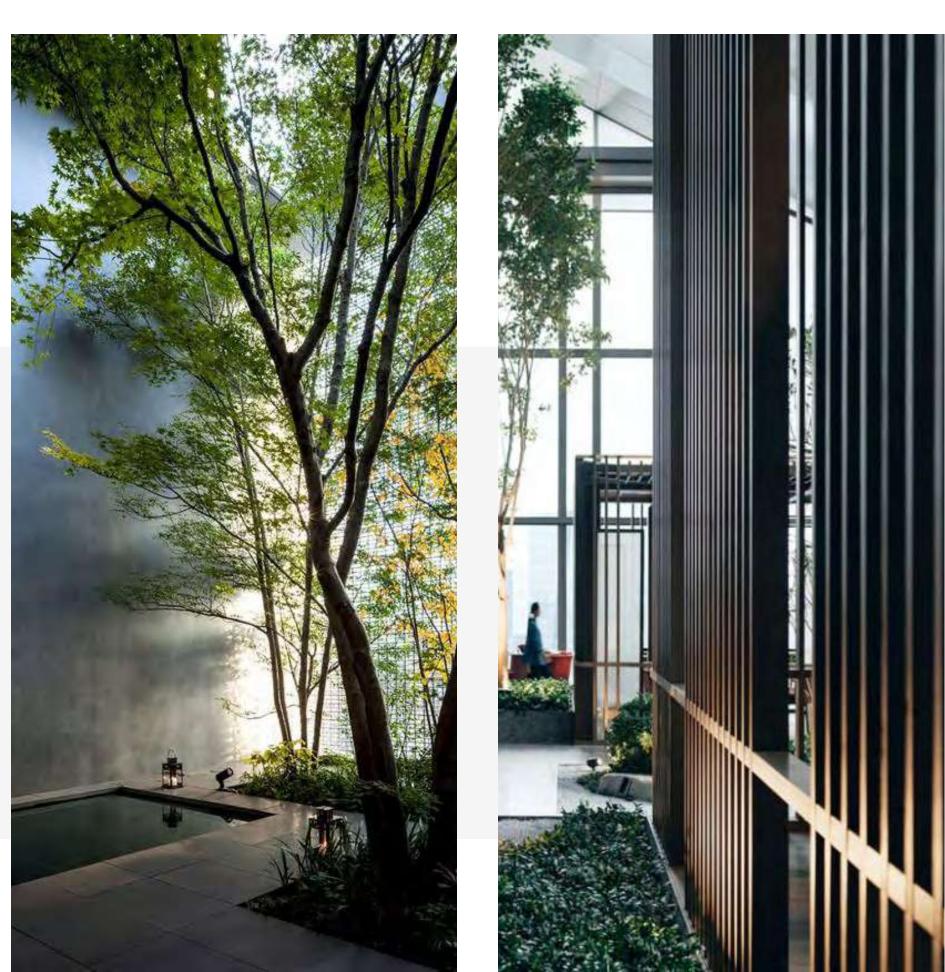

1. FALSE-CEILING ALUMINUM BRASS FINISH FRAME WHITE ALUMINIUM FINISH 3. BRASS FINISH APARTMENTS SEPARATIONS

PREFABRICATED METAL ELEMENT

Architectural Concept dedicated volumes for a dedicated program

THE DOUBLE-HEIGHT LOBBY PARKING ENRICHED BY DIRECT DAYLIGHT AND VEGETATION