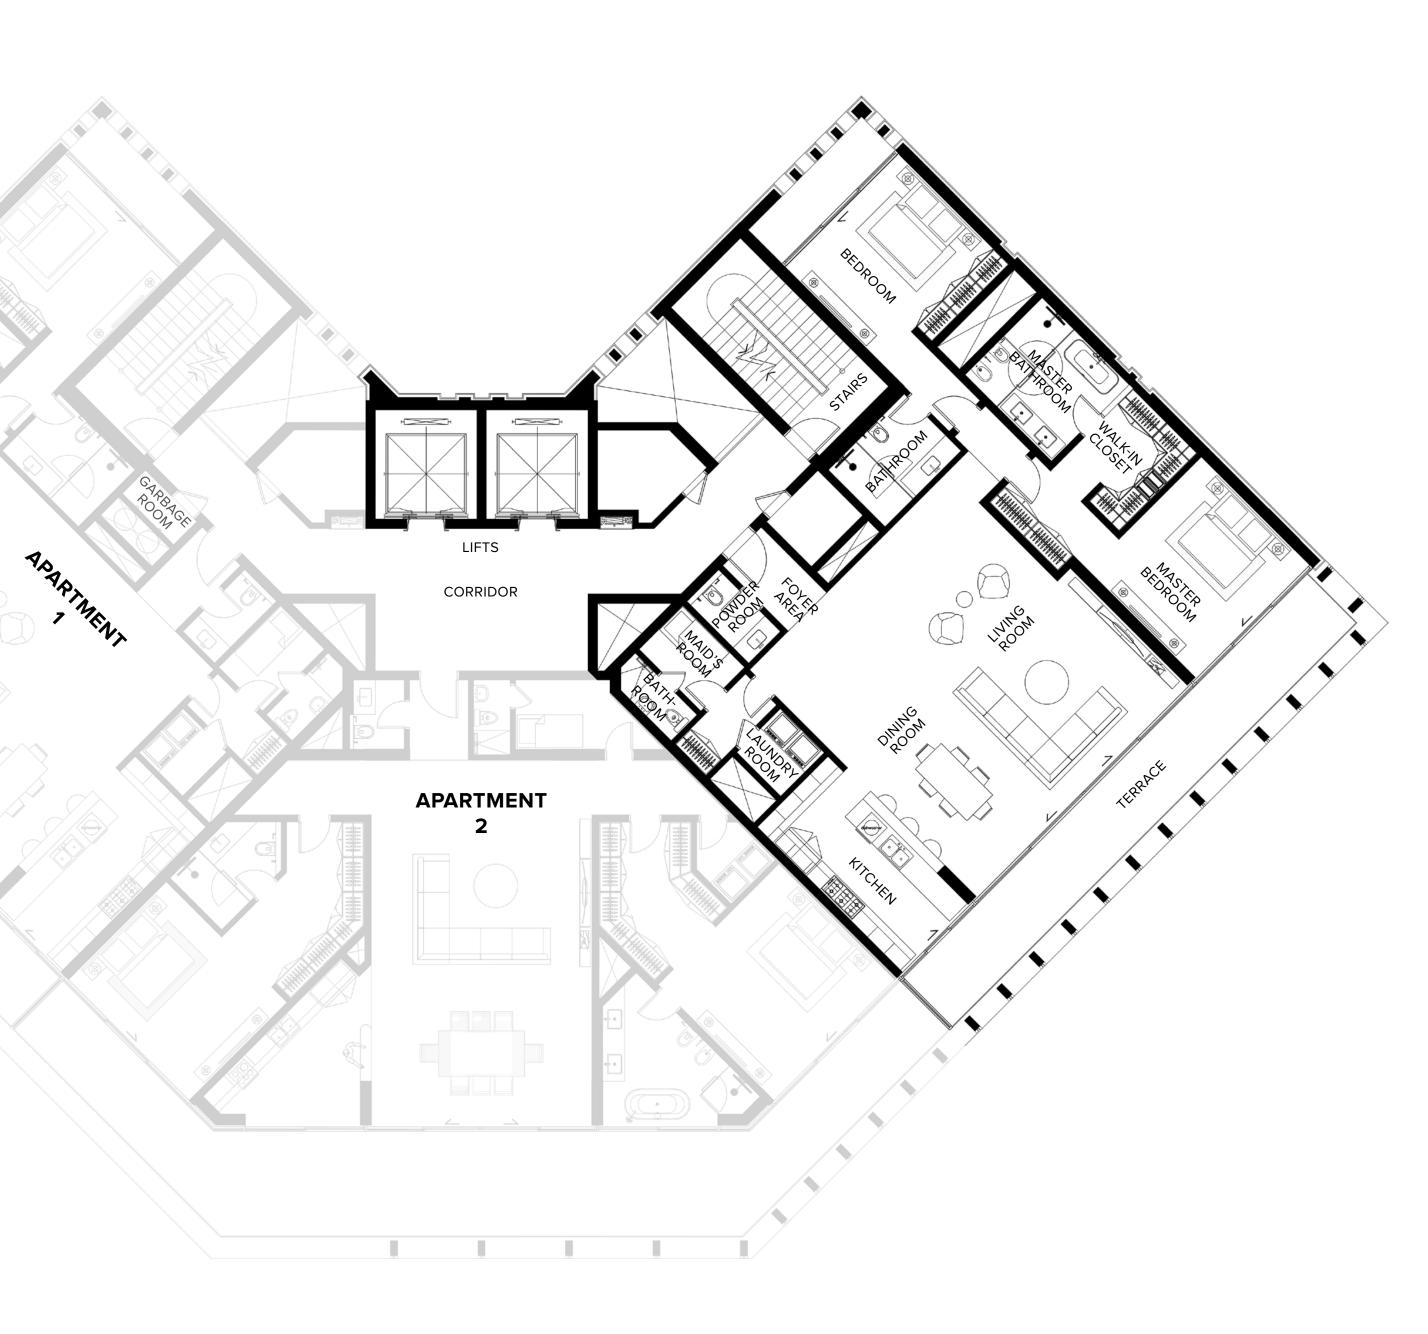

3 Bedroom Residence

- PANORAMIC CREEK VIEW
- BURJ KHALIFA
- GARDEN RESORT

| INTERIOR     | 261 SQ.M / 2,810 SQ.FT |
|--------------|------------------------|
| EXTERIOR     | 72 SQ.M / 775 SQ.FT    |
| TOTAL AREA   | 333 SQ.M / 3,585 SQ.FT |
| NO. OF UNITS | 12                     |

All room sizes and floorplan measurements are approximate and may vary per unit. Floorplans and unit features are preliminary and proposed only. Developer reserves the right to modify, revise, change or withdraw any or all of same in its sole and absolute discretion and without prior notice. Depictions MAG OF LIFE of furnishings, finishes, appliances, counters, soffits, floor coverings and other matters of detail, including, without limitation, items of finish and decoration are conceptual only and are not necessarily included in each Unit. Consult your Agreement and the Prospectus for items included with your Unit.