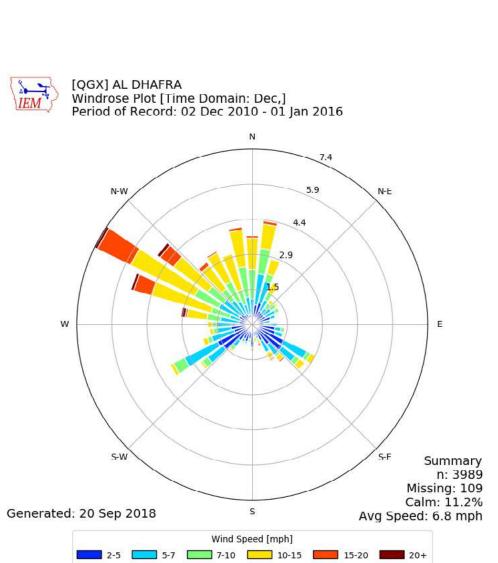

THE WIND STUDY

Summary

Missing: 85 Calm: 5.1%

Avg Speed: 9.0 mph

n: 3080

SUMMER

AUTUMN

WINTER