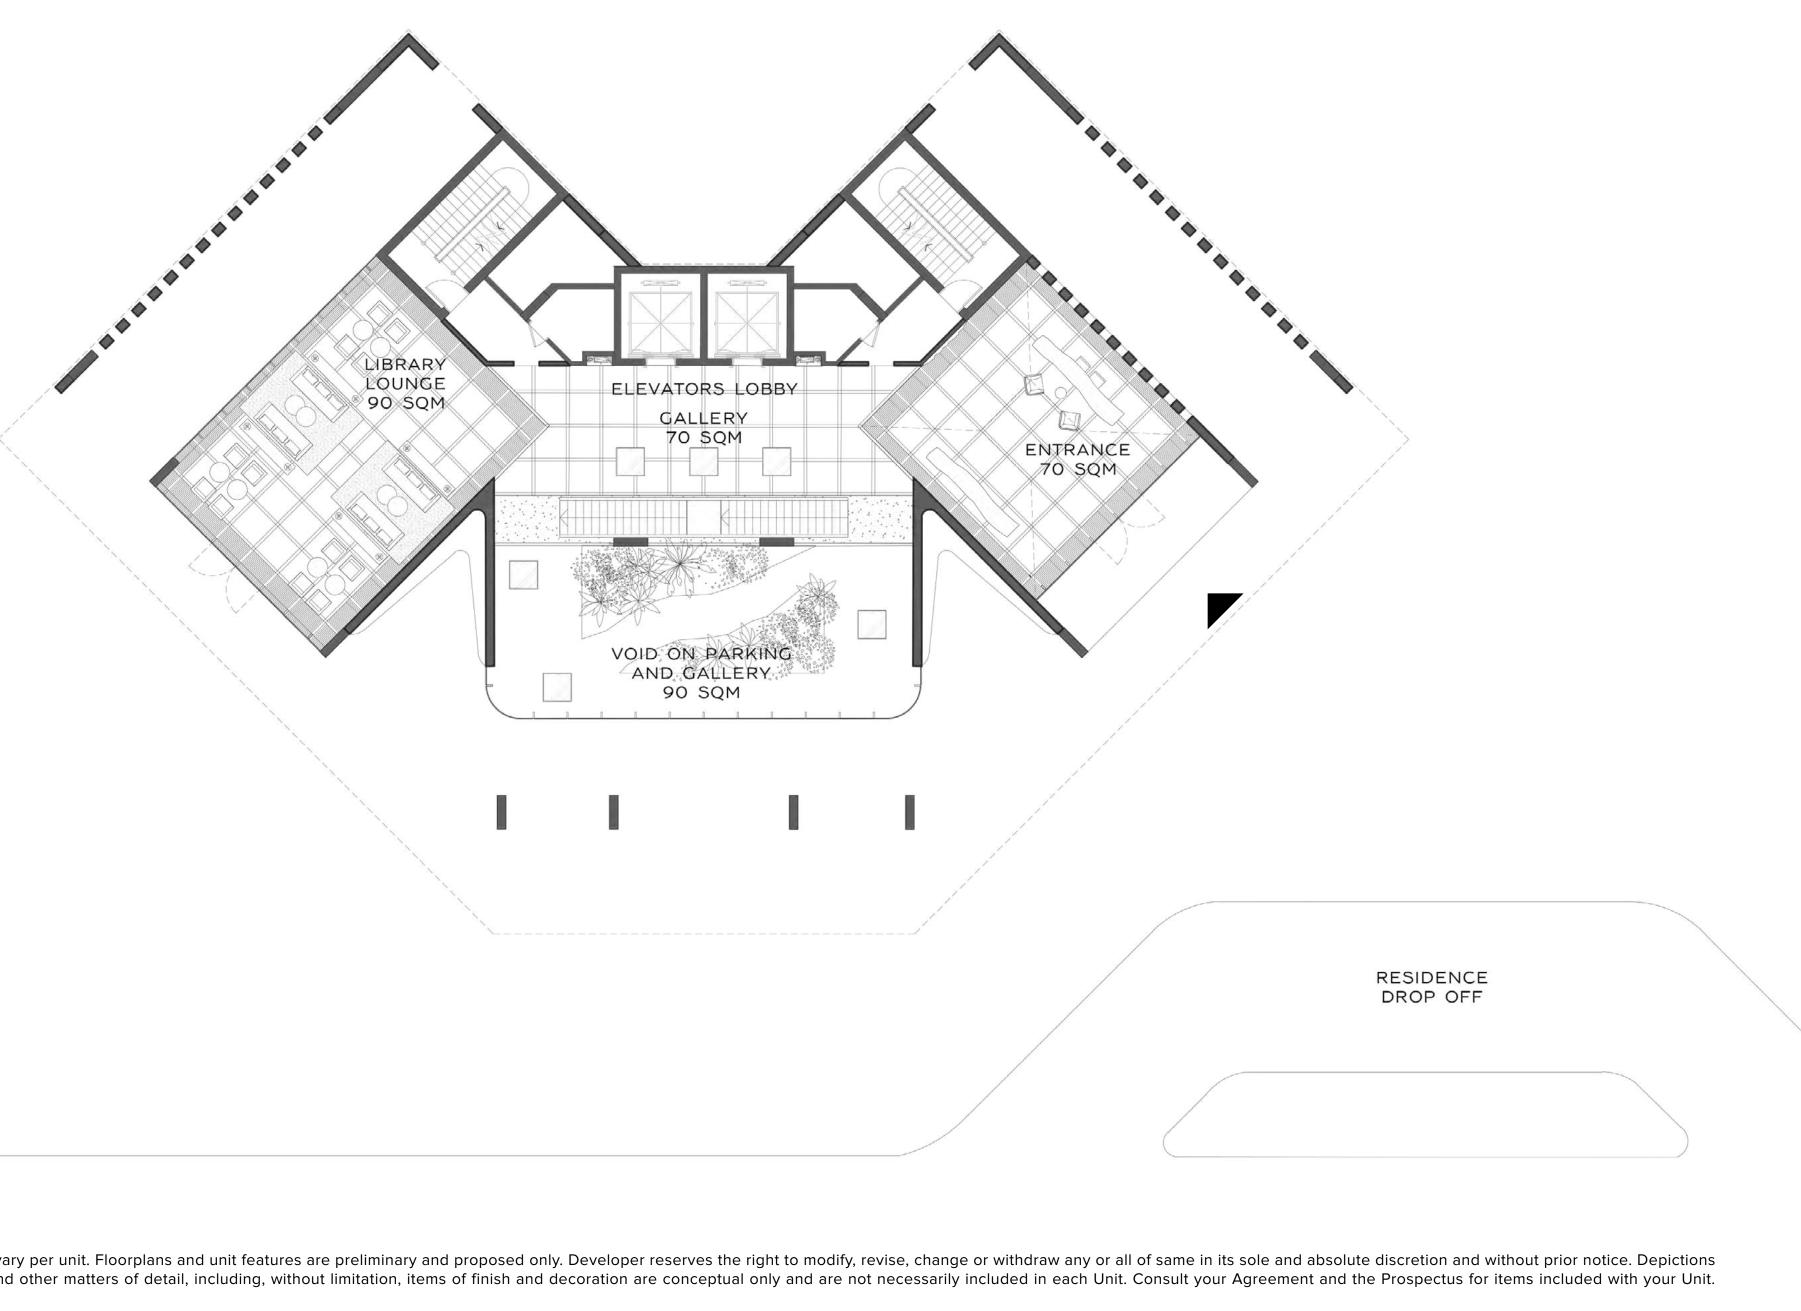

SLEEP

Take a moment for mindfulness. Focused mental health and wellness support is no longer a luxury—it's a necessity.

RELAX

Ground Floor Building

| Residence Lobby            | 70 SQ.M |
|----------------------------|---------|
| Gallery and Elevator Lobby | 70 SQ.M |
| Library Lounge             | 90 SQ.M |

All room sizes and floorplan measurements are approximate and may vary per unit. Floorplans and unit features are preliminary and proposed only. Developer reserves the right to modify, revise, change or withdraw any or all of same in its sole and absolute discretion and without prior notice. Depictions AG OF LIFE of furnishings, finishes, appliances, counters, soffits, floor coverings and other matters of detail, including, without limitation, items of finish and decoration are conceptual only and are not necessarily included in each Unit. Consult your Agreement and the Prospectus for items included with your Unit.