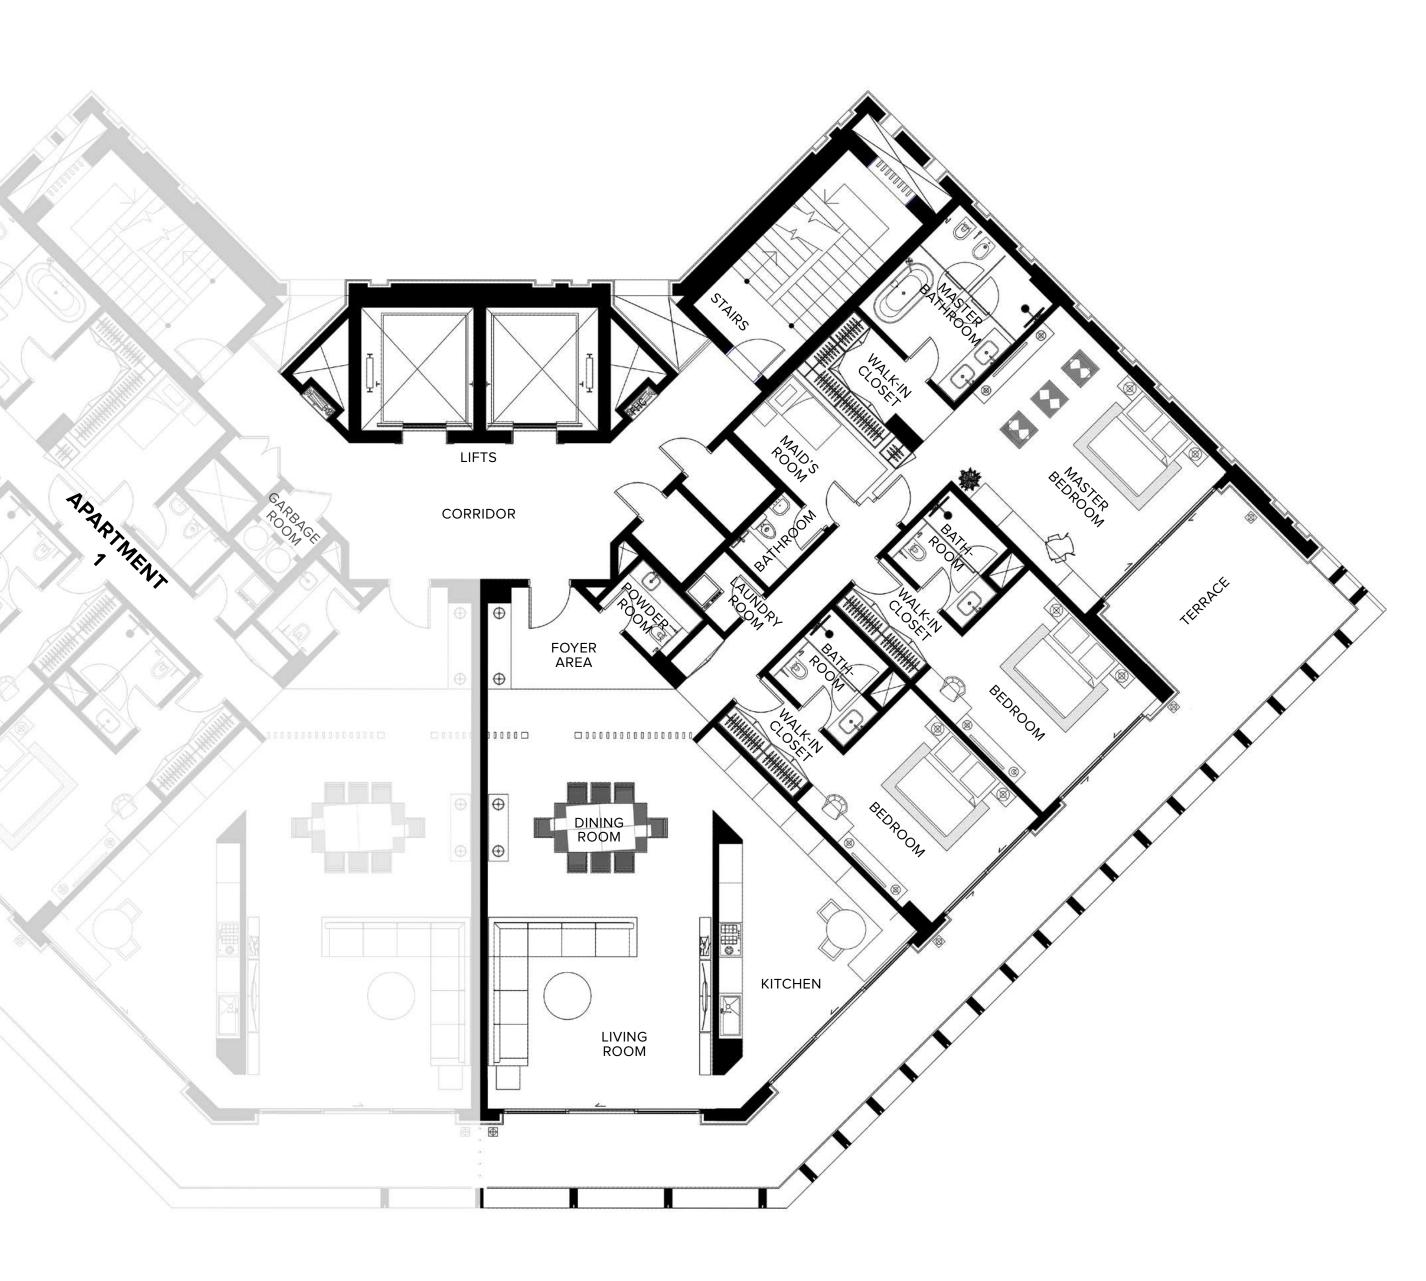

2 Bedroom Residence

- BURJ KHALIFA SKYLINE VIEW
- CREEK
- GARDEN RESORT

| INTERIOR     | 200 SQ.M / 2,153 SQ.FT |
|--------------|------------------------|
| EXTERIOR     | 32 SQ.M / 345 SQ.FT    |
| TOTAL AREA   | 232 SQ.M / 2,498 SQ.FT |
| NO. OF UNITS | 8                      |

2 Bedroom Residence

- PANORAMIC CREEK VIEW
- BURJ KHALIFA
- GARDEN RESORT

| INTERIOR     | 200 SQ.M / 2,153 SQ.FT |
|--------------|------------------------|
| EXTERIOR     | 68 SQ.M / 732 SQ.FT    |
| TOTAL AREA   | 268 SQ.M / 2,885 SQ.FT |
| NO. OF UNITS | 8                      |

2 Bedroom Residence

- CREEK HARBOUR VIEW
- CREEK SANCTUARY
- POOL & GARDEN

| INTERIOR     | 200 SQ.M / 2,153 SQ.FT |
|--------------|------------------------|
| EXTERIOR     | 32 SQ.M / 345 SQ.FT    |
| TOTAL AREA   | 232 SQ.M / 2,498 SQ.FT |
| NO. OF UNITS | 8                      |

3 Bedroom Residence

- BURJ KHALIFA SKYLINE VIEW
- CREEK
- GARDEN RESORT

| TOTAL AREA | 333 SQ.M / 3,585 SQ.FT |
|------------|------------------------|
| EXTERIOR   | 72 SQ.M / 775 SQ.FT    |
| INTERIOR   | 261 SQ.M / 2,810 SQ.FT |

3 Bedroom Residence

- PANORAMIC CREEK VIEW
- BURJ KHALIFA
- GARDEN RESORT

| INTERIOR     | 261 SQ.M / 2,810 SQ.FT |
|--------------|------------------------|
| EXTERIOR     | 72 SQ.M / 775 SQ.FT    |
| TOTAL AREA   | 333 SQ.M / 3,585 SQ.FT |
| NO. OF UNITS | 12                     |