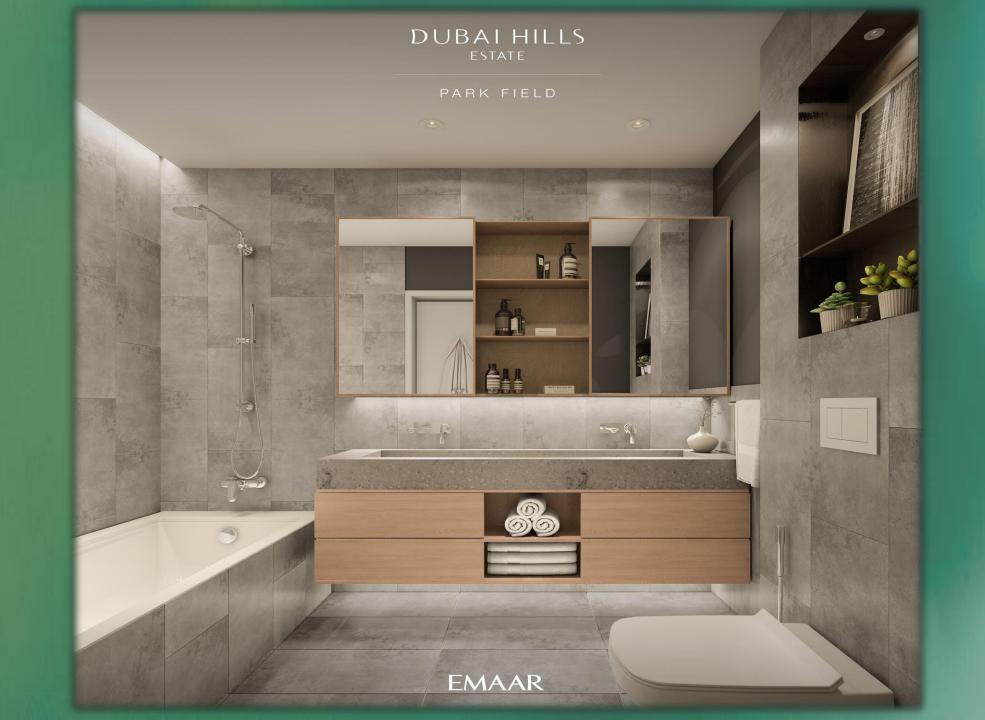

#### Amenities

- Swimming Pool Kids' Pool
- Fully Equipped Gym
- Vibrant Shared Spaces
- Multi-Function Room
- World-class Health and Educational Facilities Nearby

Living Spaces

| Unit Type         | Number |
|-------------------|--------|
| One Bedroom       | 124    |
| Two Bedroom       | 137    |
| Three Bedroom     | 40     |
| Townhouses (2 BR) | 3      |