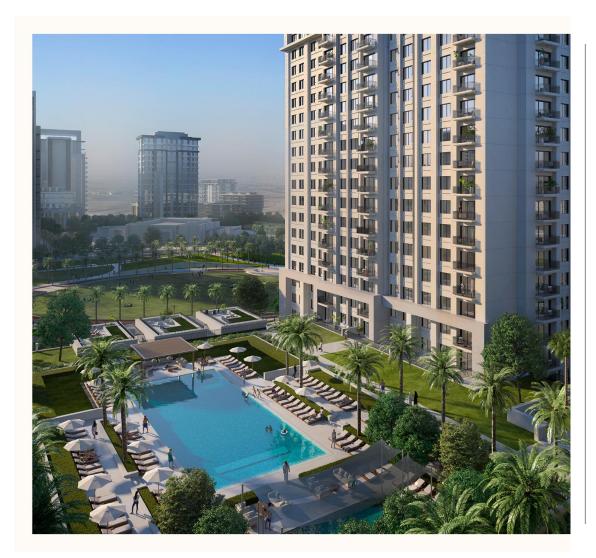

#### Amenities

- Swimming Pool Kids' Pool
- Fully Equipped Gym
- Vibrant Shared Spaces
- Multi-Function Room
- World-class Health and Educational Facilities Nearby

Living Spaces

| Unit Type         | Number |
|-------------------|--------|
| One Bedroom       | 124    |
| Two Bedroom       | 137    |
| Three Bedroom     | 40     |
| Townhouses (2 BR) | 3      |

Perfectly positioned at the centre of a comprehensive community with exceptional amenities

Footsteps away from Dubai Hills Park,Dubai Hills Mall, & a host of retail & dining options

World-class health & educational facilities ,alongside leisure & wellness experiences