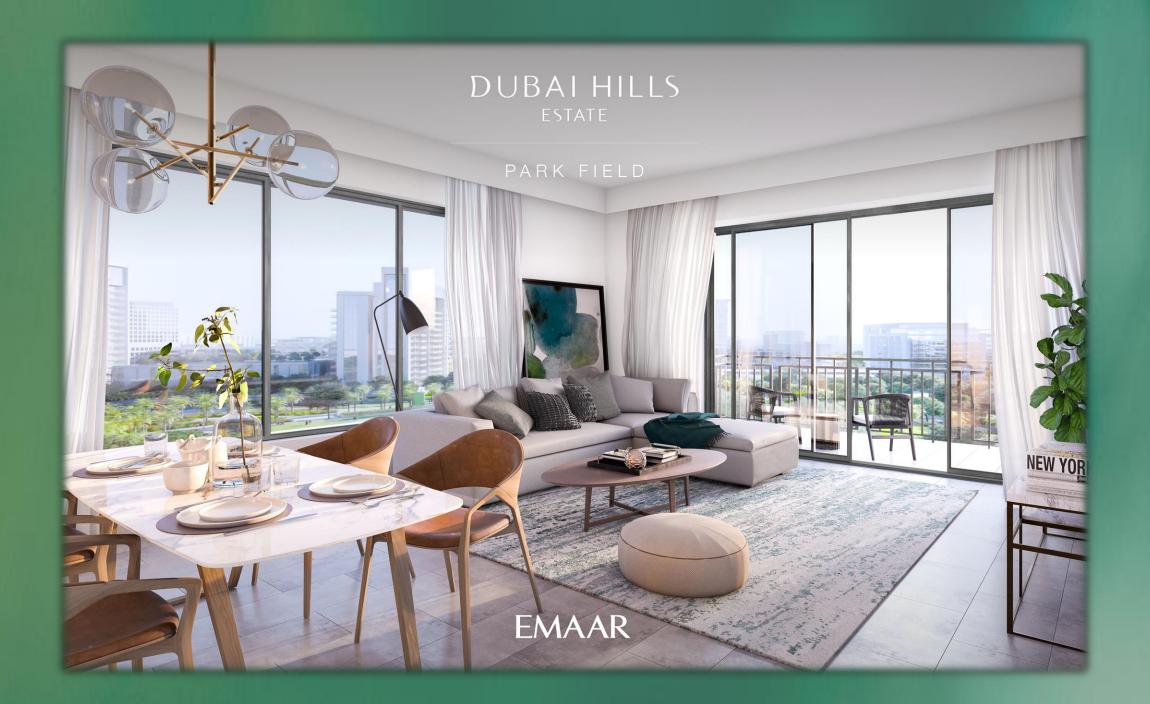

#### Amenities

- Swimming Pool Kids' Pool
- Fully Equipped Gym
- Vibrant Shared Spaces
- Multi-Function Room
- World-class Health and Educational Facilities Nearby

Living Spaces

| Unit Type         | Number |
|-------------------|--------|
| One Bedroom       | 124    |
| Two Bedroom       | 137    |
| Three Bedroom     | 40     |
| Townhouses (2 BR) | 3      |