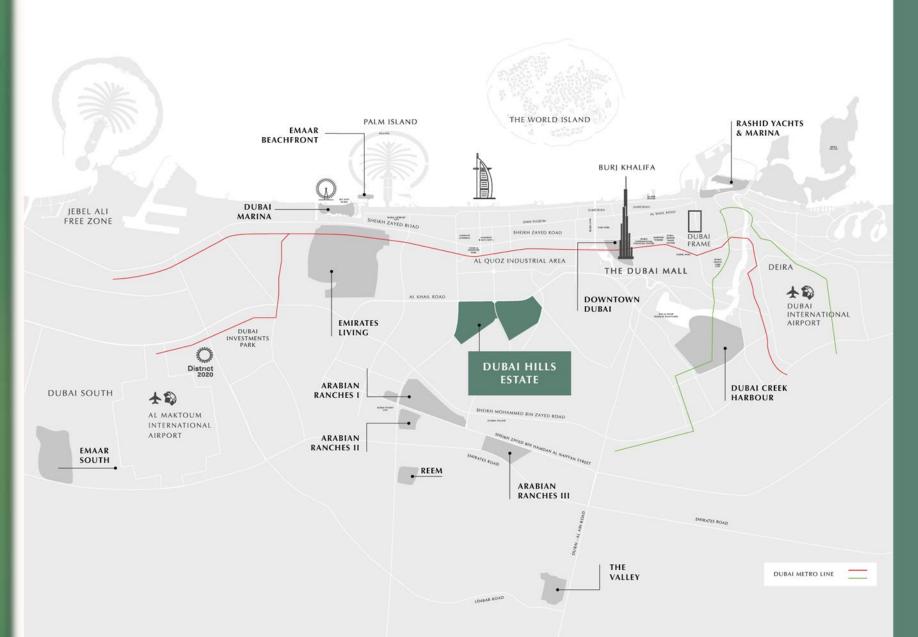

The Green Meast of Dubai

This masterfully-planned, multi-purpose development forms an integral part of the Mohammed Bin Rashid City. Strategically situated between Downtown Dubai and Dubai Marina, flanked by Al Khail Road, the community offers easy access to the city's most popular districts and attractions.

# Location

With easy access to Al Khail Road, Park Field is just minutes away from Downtown Dubai and other business, retail and tourism hubs. Close proximity to planned Etihad Rail and Dubai Metro lines will allow for fast and easy access to airports and other emirates in the near future.

> 12 Min' from Downtown Dubai

2 **15 Min'** from Dubai Marina

' **20 Min'** from Dubai Int' Airport

**25 Min'** from Al Maktoum Int' Airport

DUBAI HILLS CENTRAL PARK 180,000 sqm A Longest Park of any Community