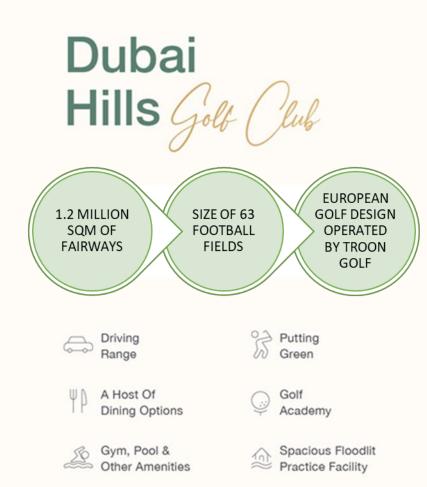

ral Location

A Dubai Hills Park

Dubai Hills Mall Golf Course

Health & Education



# Location

With easy access to Al Khail Road, Park Field is just minutes away from Downtown Dubai and other business, retail and tourism hubs. Close proximity to planned Etihad Rail and Dubai Metro lines will allow for fast and easy access to airports and other emirates in the near future.

> 12 Min' from Downtown Dubai

2 **15 Min'** from Dubai Marina

' **20 Min'** from Dubai Int' Airport

**25 Min'** from Al Maktoum Int' Airport



DUBAI HILLS CENTRAL PARK 180,000 sqm A Longest Park of any Community

Jogging Track

Basketball Court

Dog

Park

FI

Skate





## Dubai Hills

#### 282,000 sqm

650+ Shopping & Dining Outlets Eclectic Array of Restaurants

Record-Breaking Indoor Rollercoaster Activities















Superior Connectivity Central

Convenient Interchanges

Bus Network

## TOWER SPECIFICATIONS

#### TOWER 1

BASEMENT GROUND PODIUM 10 FLOORS

TOWER 2

GROUND PODIUM 19 FLOORS

ACD –Dec 2025





Two elegant towers of 1/2/3 BR Apartments & 2 BR Townhouses



Intuitive design & contemporary appeal make it the perfect home for every lifestyle



Perfectly positioned at the centre of a comprehensive community with exceptional amenities



Footsteps away from Dubai Hills Park,Dubai Hills Mall, & a host of retail & dining options



World-class health & educational facilities ,alongside leisure & wellness experiences









#### Amenities



- Swimming Pool Kids' Pool
- Fully Equipped Gym
- Vibrant Shared Spaces
- Multi-Function Room
- World-class Health and Educational Facilitie