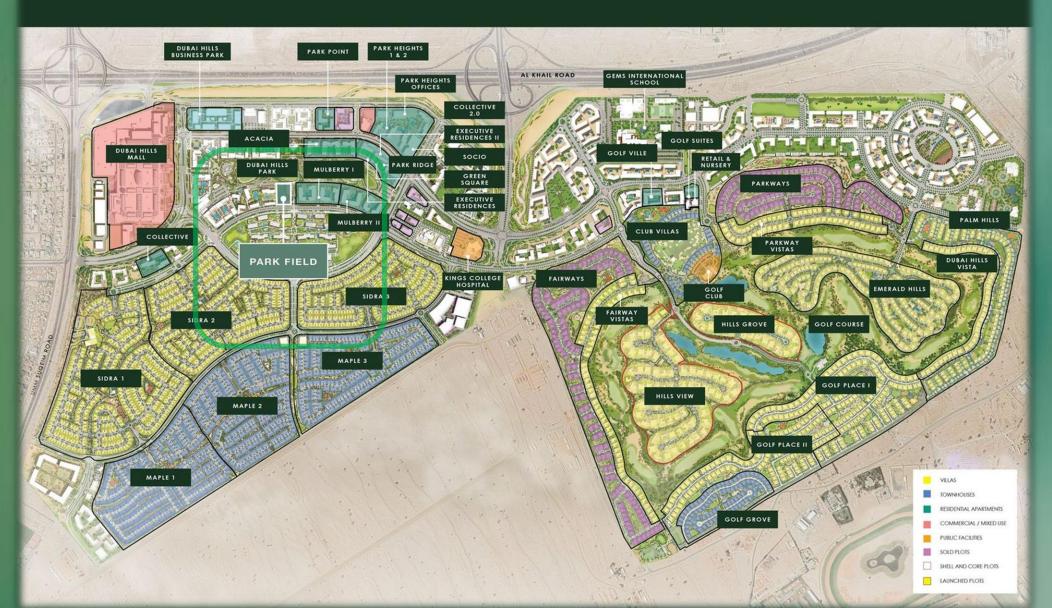

# Connected to Nature

A city within a city – Dubai Hills Estate comprises elegantly planned neighbourhoods of contemporary apartment buildings and villa compounds in a country-village setting.

Central Location

A Dubai Hills Park

Dubai Hills Mall Golf Course

Health & Education

# Location

With easy access to Al Khail Road, Park Field is just minutes away from Downtown Dubai and other business, retail and tourism hubs. Close proximity to planned Etihad Rail and Dubai Metro lines will allow for fast and easy access to airports and other emirates in the near future.