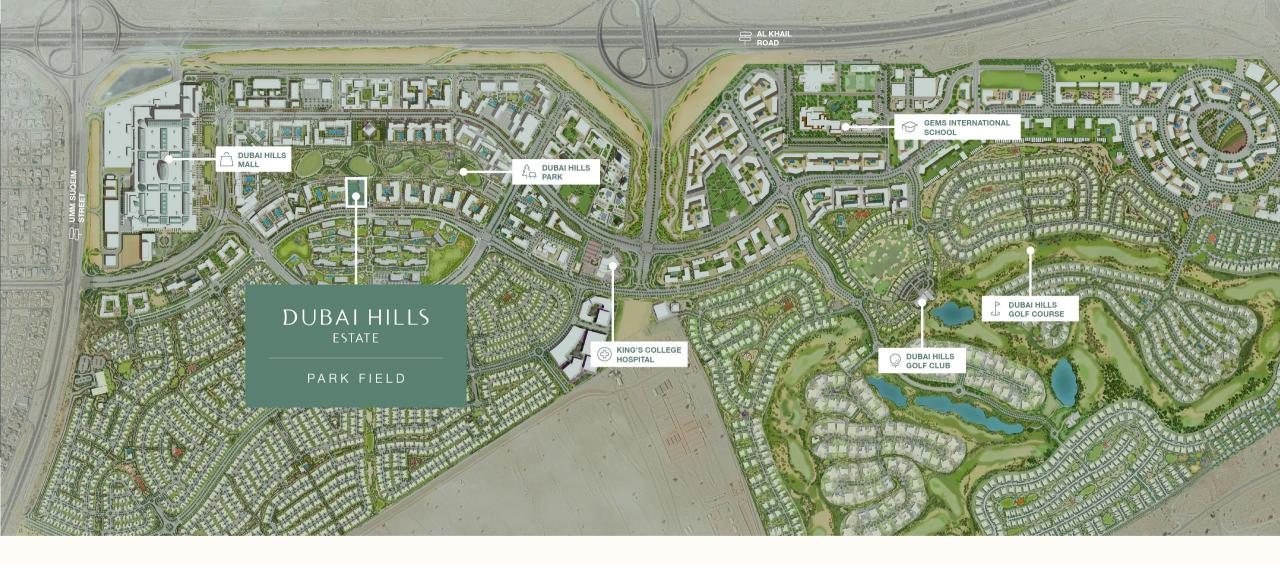

# Location

With easy access to Al Khail Road, Park Field is just minutes away from Downtown Dubai and other business, retail and tourism hubs. Close proximity to planned Etihad Rail and Dubai Metro lines will allow for fast and easy access to airports and other emirates in the near future.

> 12 Min' from Downtown Dubai

2 **15 Min'** from Dubai Marina

' **20 Min'** from Dubai Int' Airport

**25 Min'** from Al Maktoum Int' Airport

DUBAI HILLS CENTRAL PARK 180,000 sqm A Longest Park of any Community