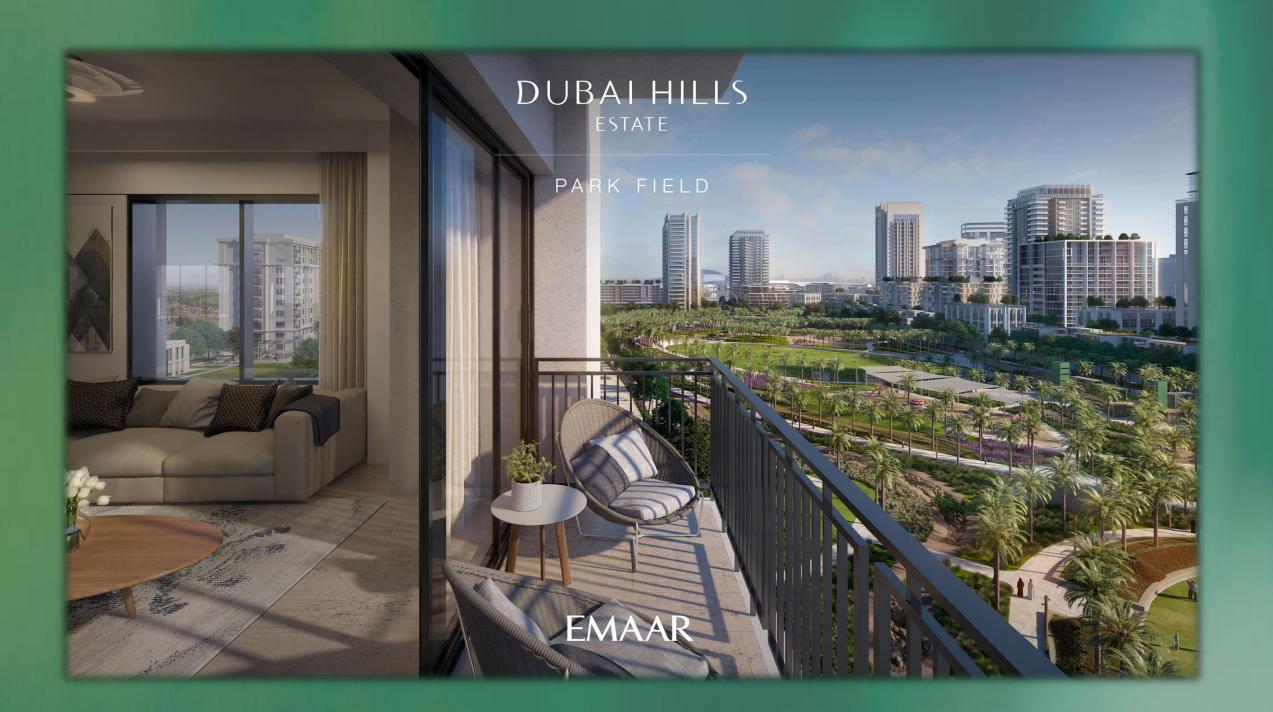

# Location

With easy access to Al Khail Road, Park Field is just minutes away from Downtown Dubai and other business, retail and tourism hubs. Close proximity to planned Etihad Rail and Dubai Metro lines will allow for fast and easy access to airports and other emirates in the near future.

> 12 Min' from Downtown Dubai

2 **15 Min'** from Dubai Marina

' **20 Min'** from Dubai Int' Airport

**25 Min'** from Al Maktoum Int' Airport

DUBAI HILLS CENTRAL PARK 180,000 sqm A Longest Park of any Community