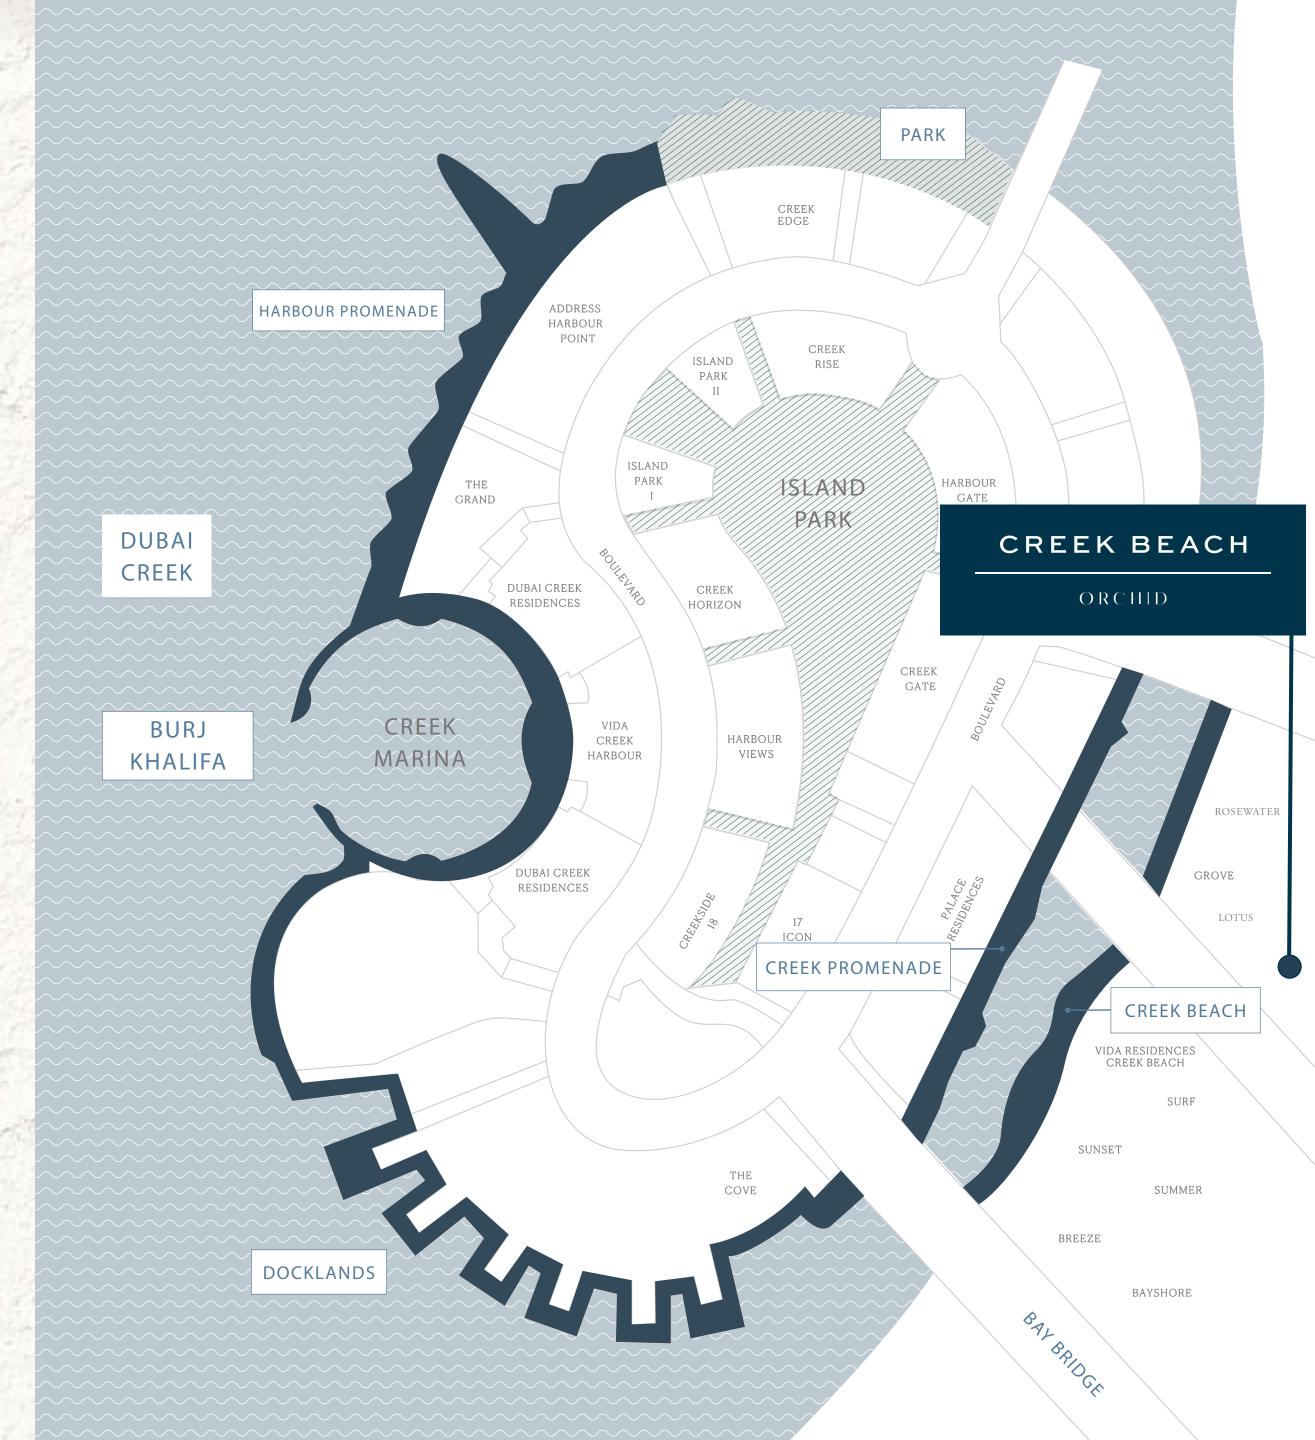

## THE WORLD OF TOMORROW

Dubai Creek Harbour is an ultra-modern and stylish neighbourhood situated along the historic Dubai Creek.

Designed with pedestrian-friendly streets, Dubai Creek
Harbour offers convenient connections between the
neighbourhood centre and a viable mix of retail, business,
recreation, parks, open spaces, and community facilities, all
within walking distance.

#### CREEK BEACH

Creek Beach is Dubai's first-of-its-kind urban beach in the middle of Dubai Creek Harbour. Located along the historic Dubai Creek. Creek Beach is conceived to afford you the ultimate family-friendly retreat. From 700 metres of pristine white sands to the infinity pool and spectacular sunset views, this is paradise reborn.

#### CENTRAL PARK

Central Park is the focal point of future-ready island living.

Surrounded by Creek Island's breath-taking, contemporary, residential buildings – Central Park offers residents a tranquil retreat for relaxation, world-class amenities for enjoyment, and wide-open spaces for boundless recreation.