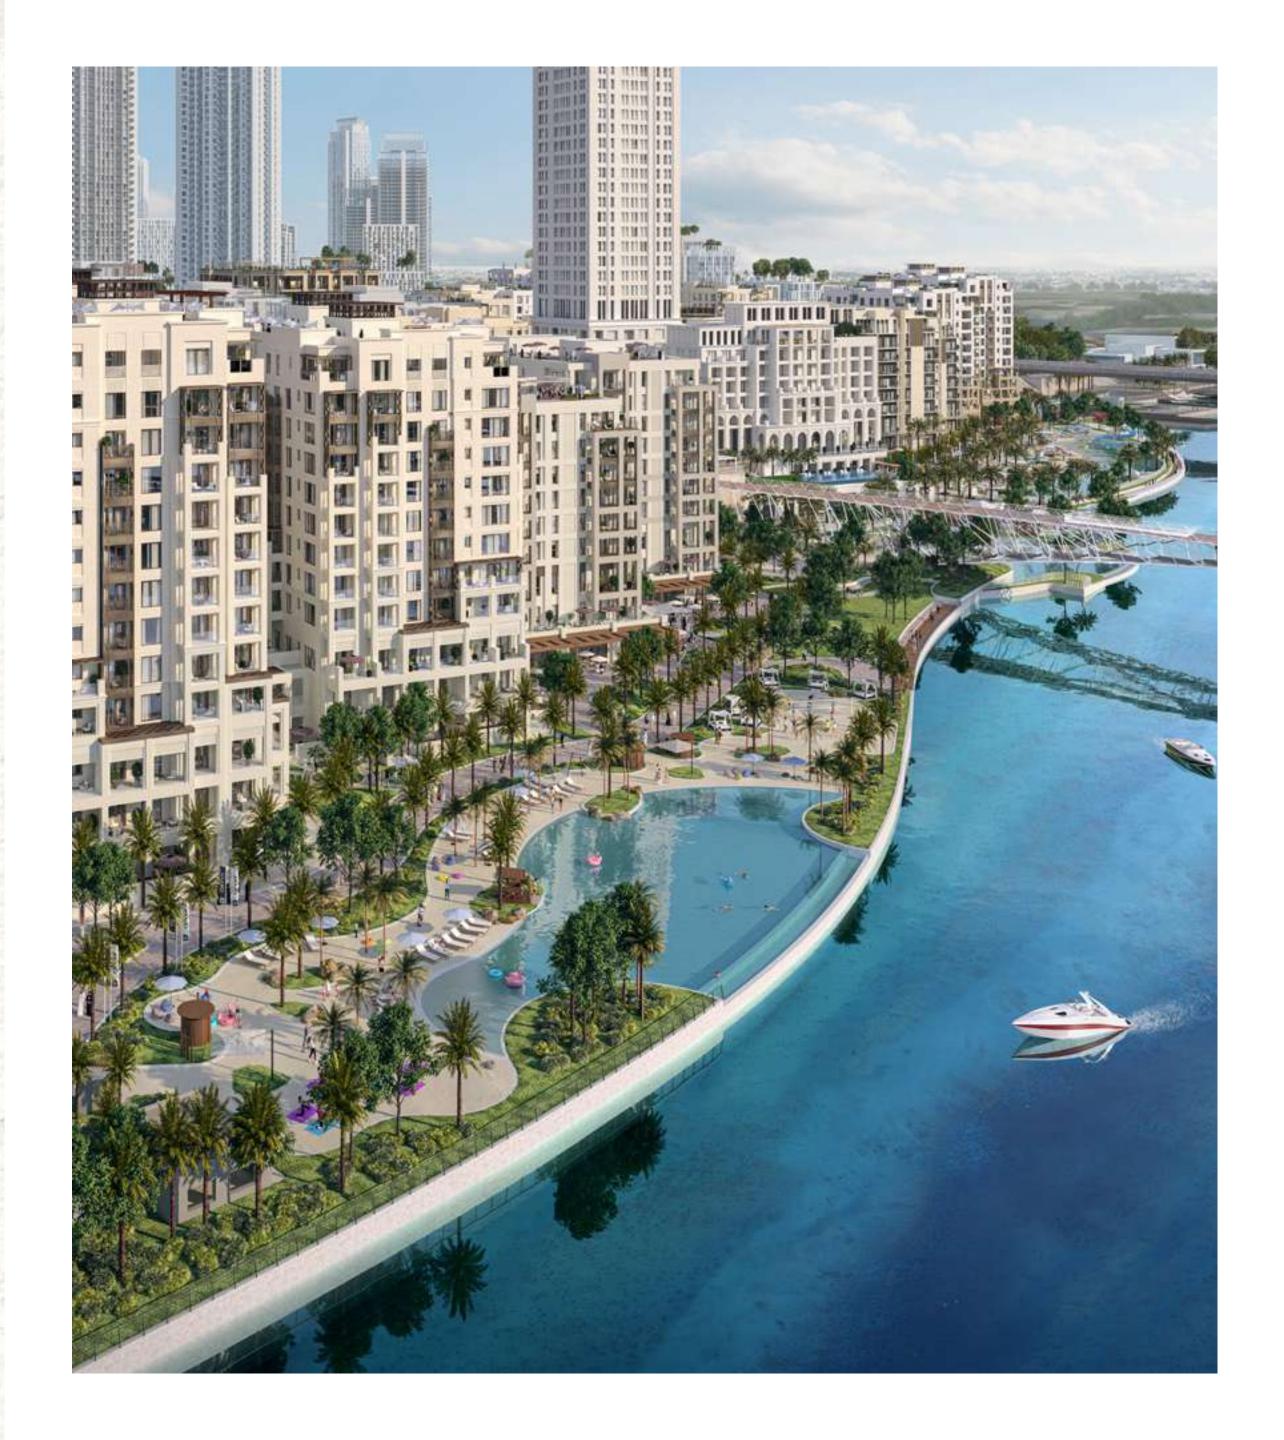

#### CREEK BEACH

Creek Beach is Dubai's first-of-its-kind urban beach in the middle of Dubai Creek Harbour. Located along the historic Dubai Creek. Creek Beach is conceived to afford you the ultimate family-friendly retreat. From 700 metres of pristine white sands to the infinity pool and spectacular sunset views, this is paradise reborn.

Breathtaking Sunset Views

Creek Marina Yacht Club

World-Class
Dining & Shopping
Destinations

Socialise At Creek Promenade

Vibrant Inner Plaza

Proximity to a 700-Metre Beach