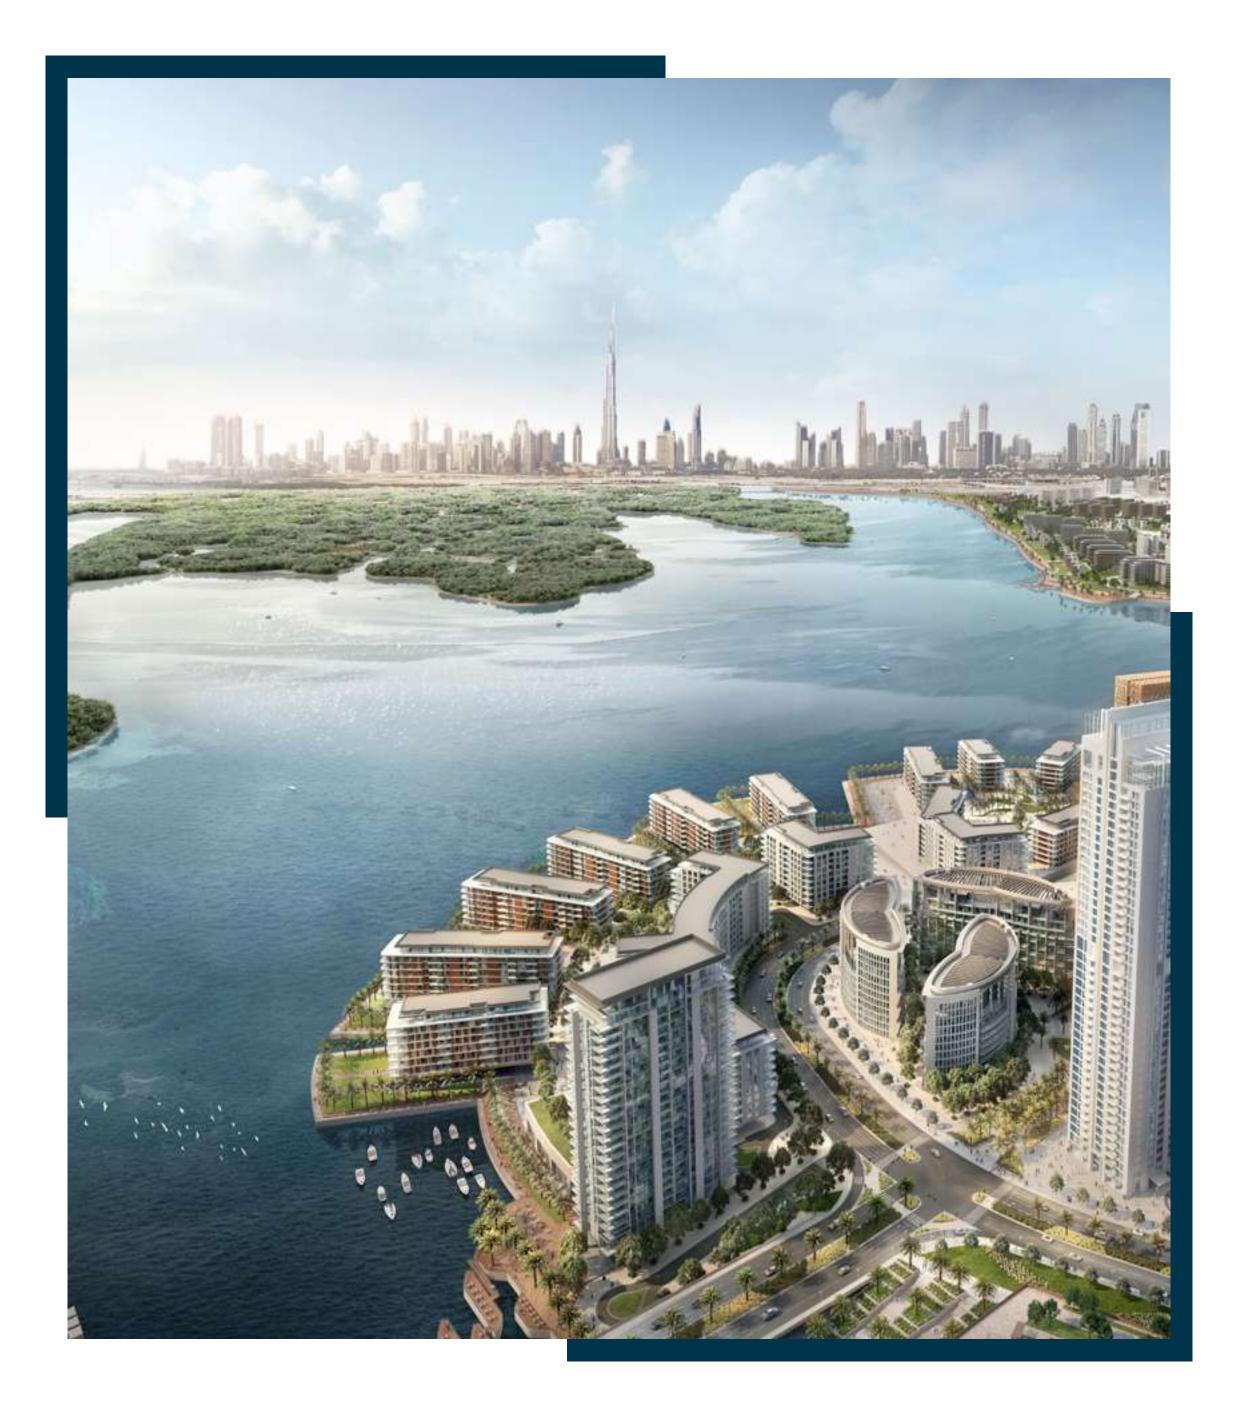

## THE WORLD OF TOMORROW

Dubai Creek Harbour is an ultra-modern and stylish neighbourhood situated along the historic Dubai Creek.

Designed with pedestrian-friendly streets, Dubai Creek
Harbour offers convenient connections between the
neighbourhood centre and a viable mix of retail, business,
recreation, parks, open spaces, and community facilities, all
within walking distance.

#### CREEK BEACH

Creek Beach is Dubai's first-of-its-kind urban beach in the middle of Dubai Creek Harbour. Located along the historic Dubai Creek. Creek Beach is conceived to afford you the ultimate family-friendly retreat. From 700 metres of pristine white sands to the infinity pool and spectacular sunset views, this is paradise reborn.