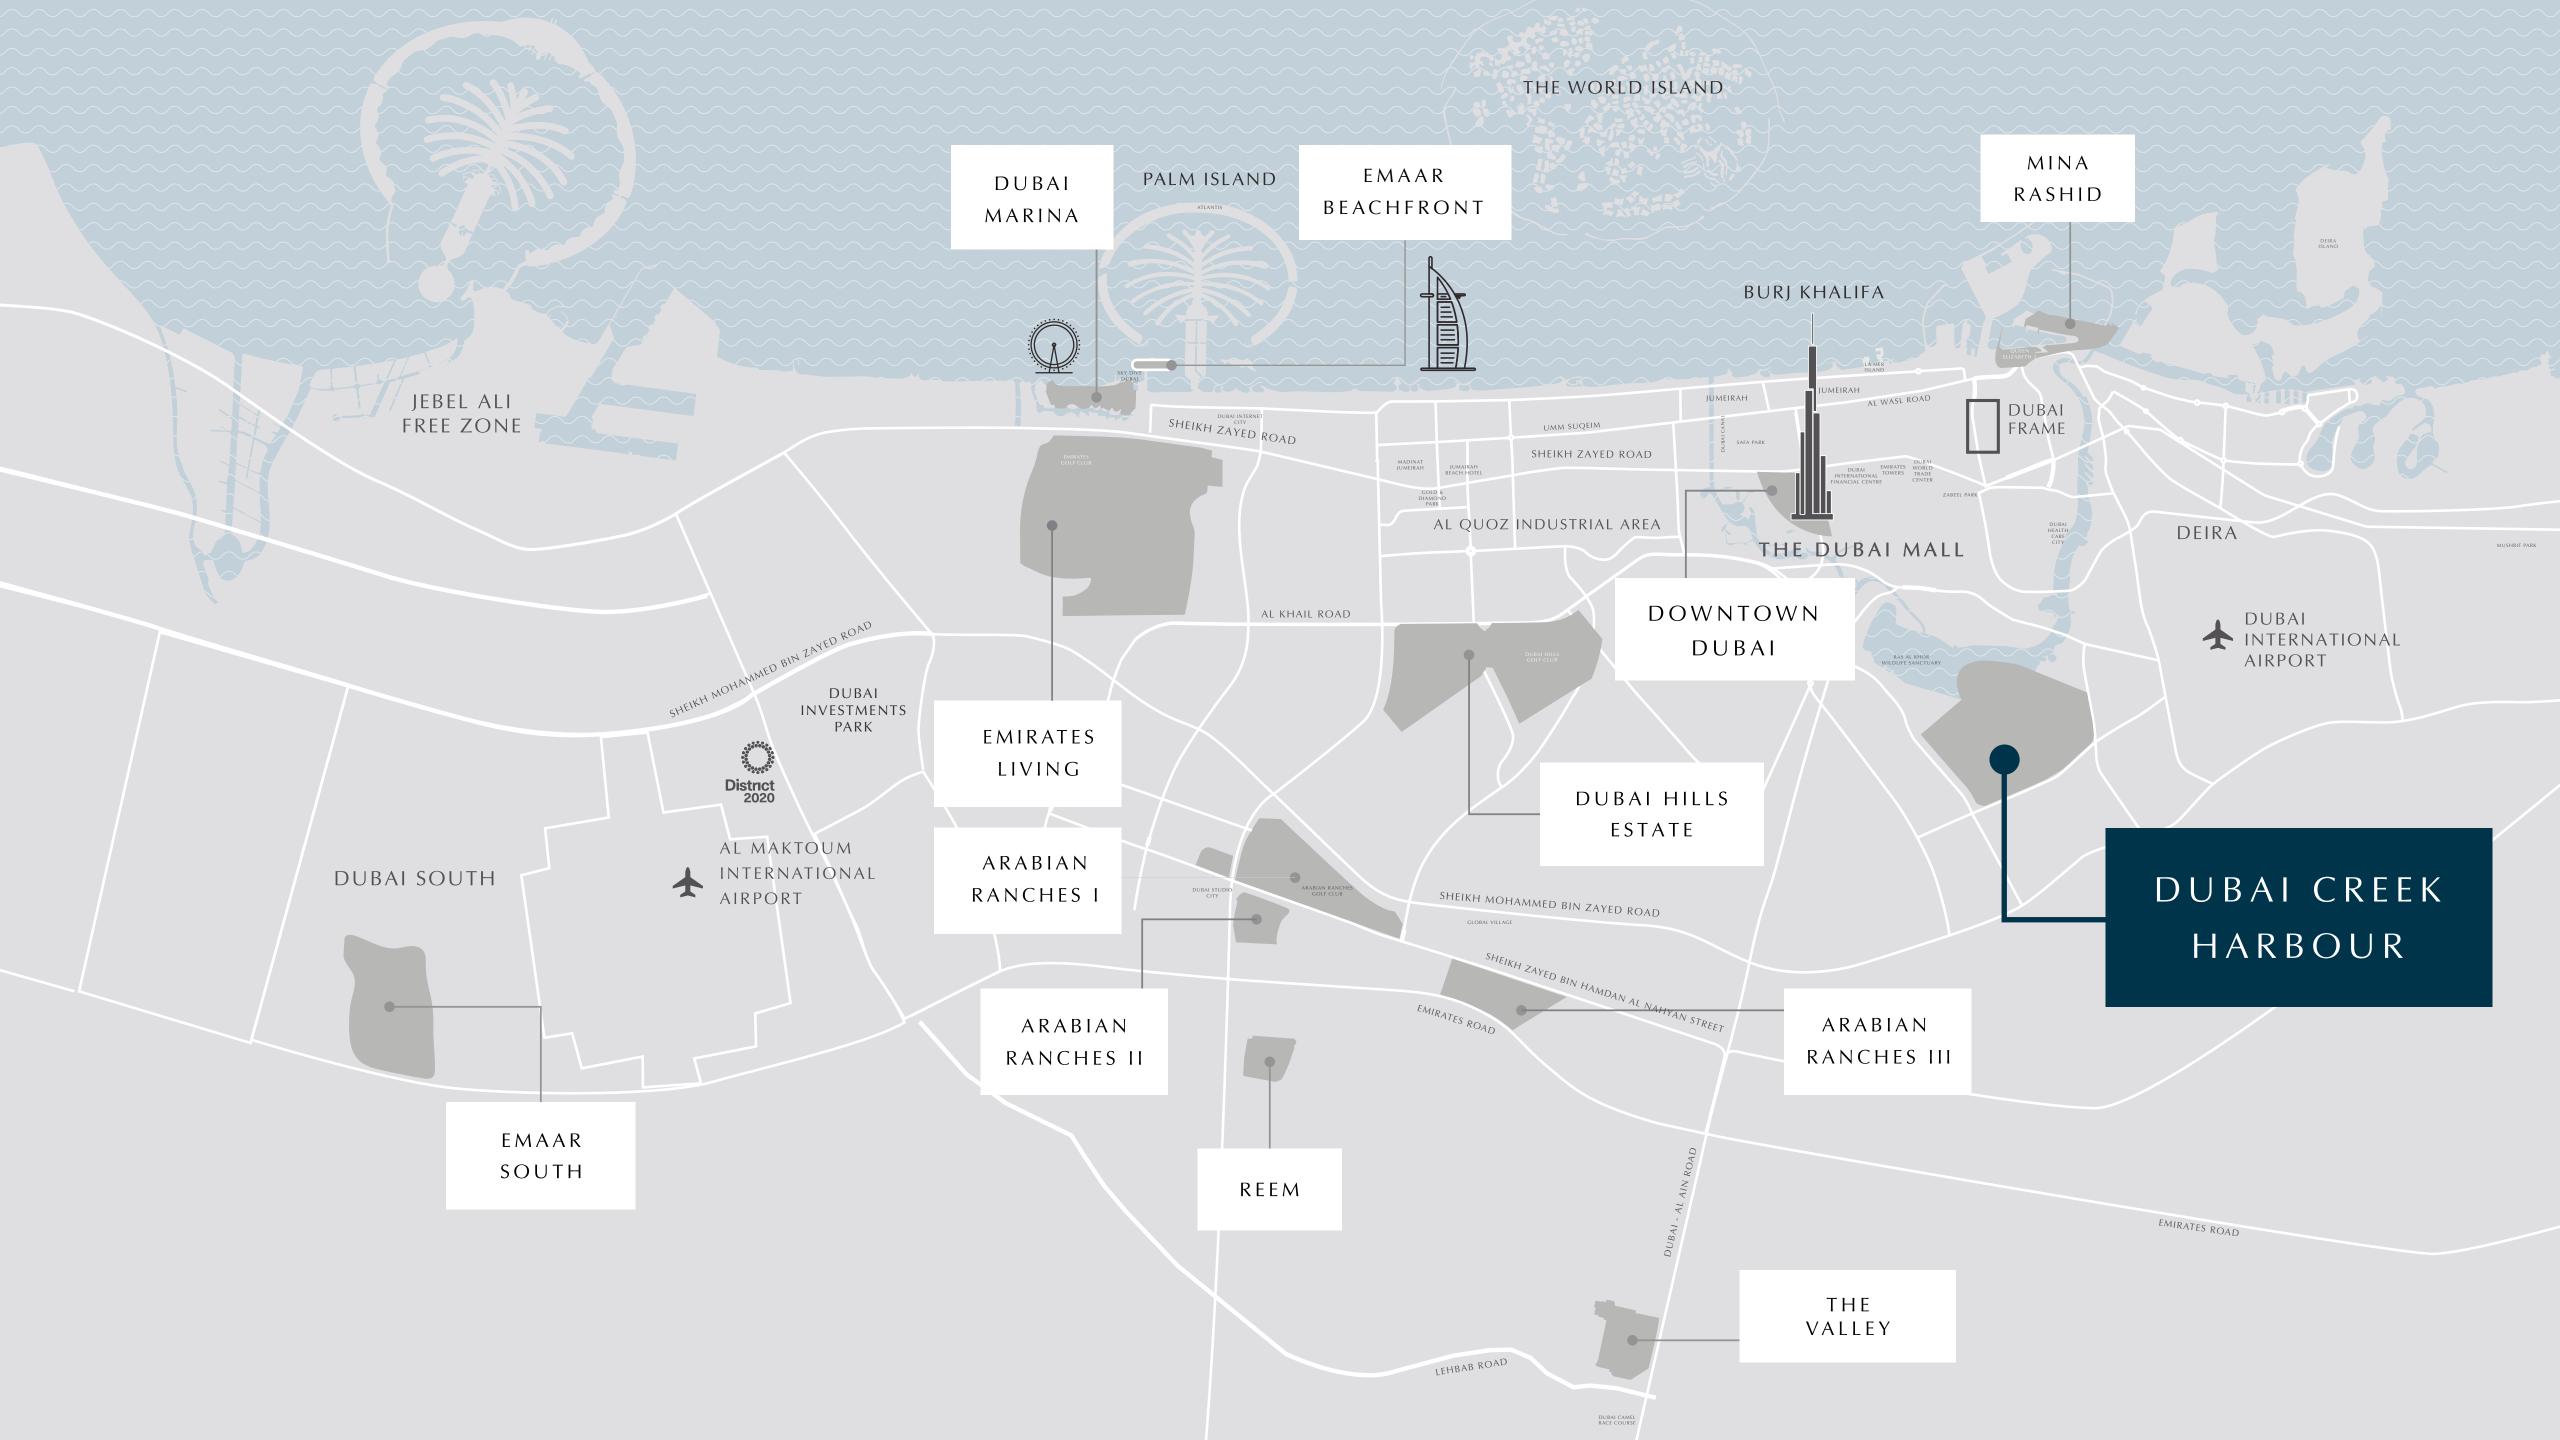

## THE WORLD OF TOMORROW

Dubai Creek Harbour is an ultra-modern and stylish neighbourhood situated along the historic Dubai Creek.

Designed with pedestrian-friendly streets, Dubai Creek
Harbour offers convenient connections between the
neighbourhood centre and a viable mix of retail, business,
recreation, parks, open spaces, and community facilities, all
within walking distance.