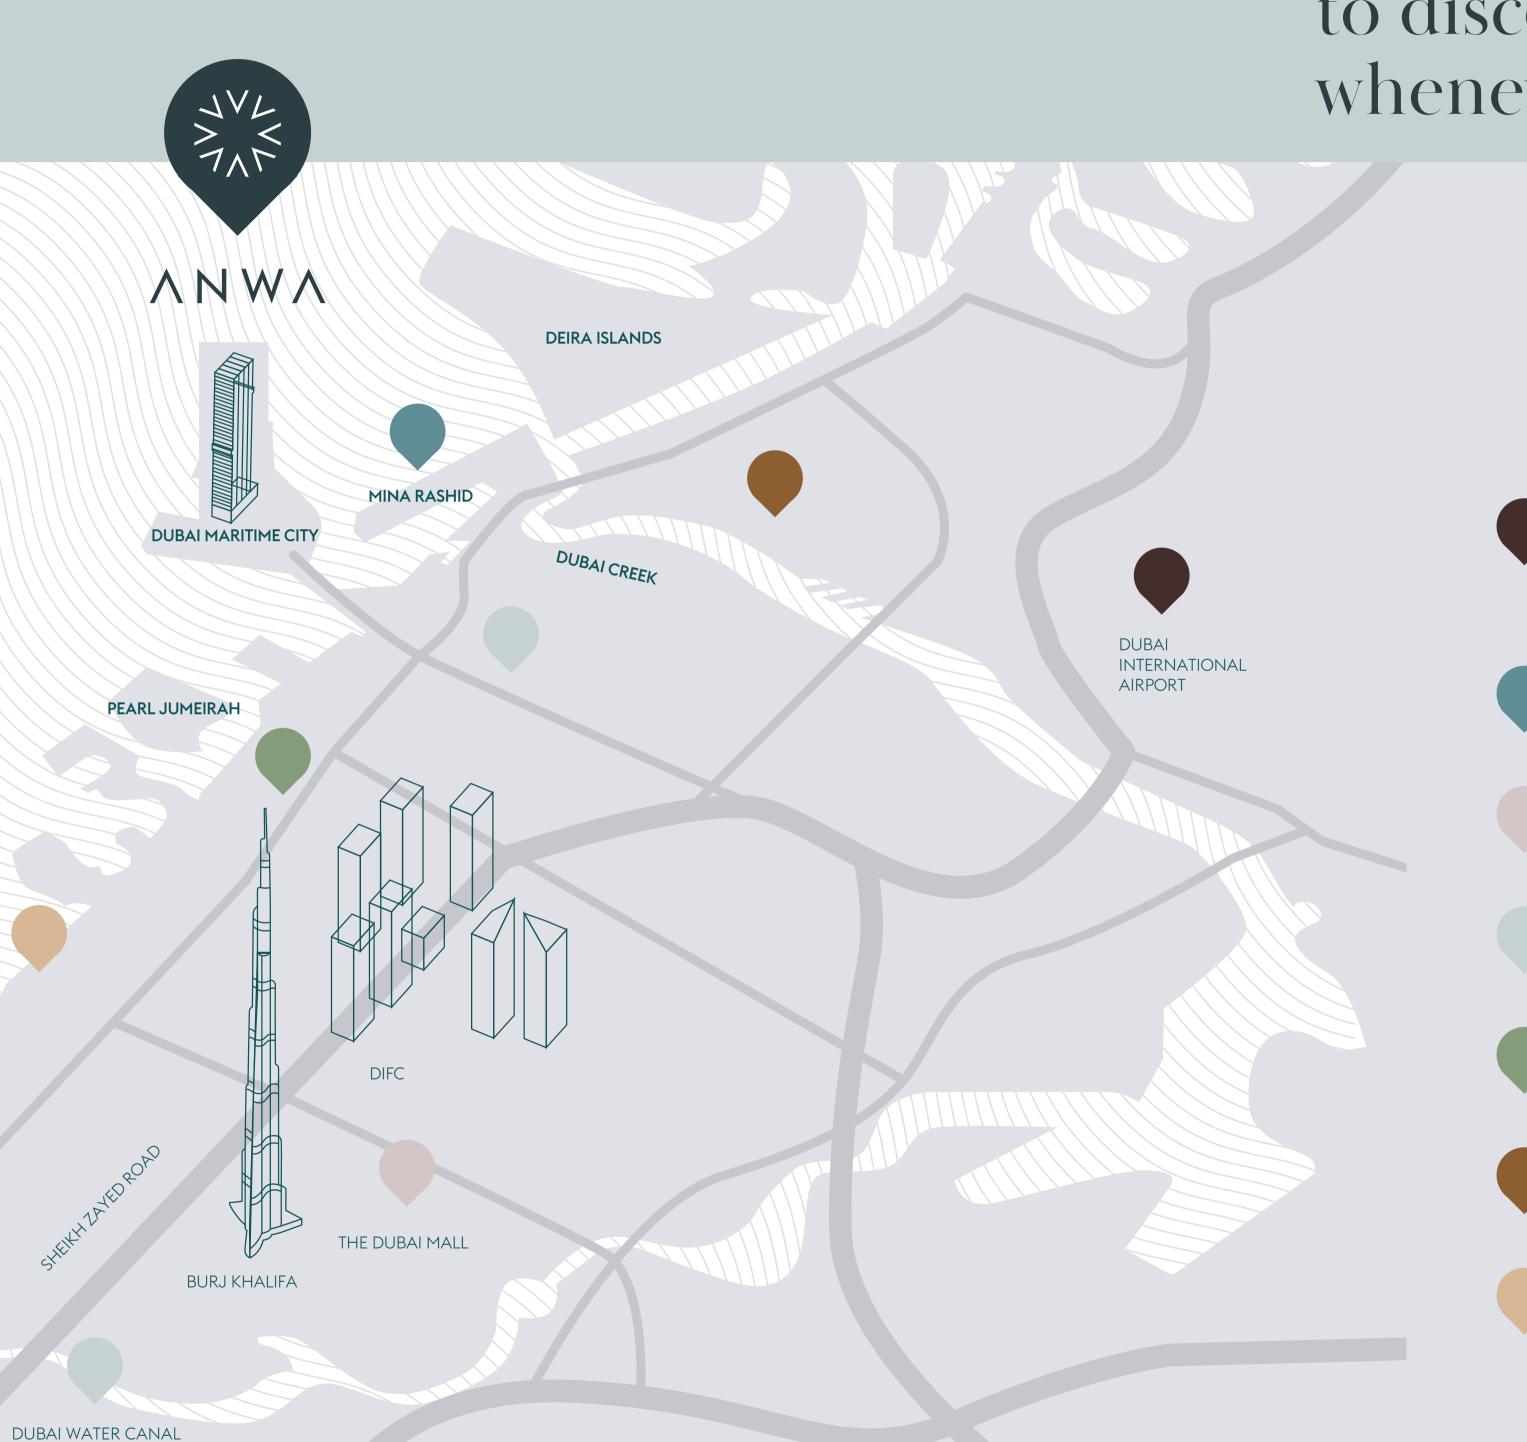

GLORIOUS DUBAI SUN

L O C A T I O N

A prestigious location, with absolute freedom to disconnect or connect, whenever you want.

- DUBALINTERNATIONAL AIRPORT 20 MINS
- MINA RASHID 5 MINS
- THE DUBAL MALL 20MINS
- NEAREST HOSPITAL 10 MINS
- NEAREST SCHOOL 10 MINS
- THE GOLD SOUK 15 MINS
- JUMEIRAH BEACH COASTAL LINE 10 MINS

Perfectly positioned at the heart of a vibrant waterfront community and connected to exciting and innovative living experiences.

FROM LAID-BACK TO
GLAMOROUS, ANWA'S
NEIGHBORHOOD IS RICH IN
HOTEL AND BEACH FRONT
DESTINATIONS THAT INDULGE,
ENTERTAIN AND INSPIRE

#### SURROUNDED BY THE ARABIAN GULF, AIRPORT, PUBLIC TRANSPORTATION AND DUBAI'S LANDMARKS

Dubai Maritime City, established according to the vision of his Highness Sheikh Mohammed Bin Rashid Al Maktoum, is the most comprehensive maritime development in the world. It is located on a man-made peninsula, between Port Rashid and Dubai Dry Docks, surrounded by the Arabian Gulf. The development has an impressive size, as the sea peninsula covers over 2.16 million m², with open sea access, making it a spectacular location.