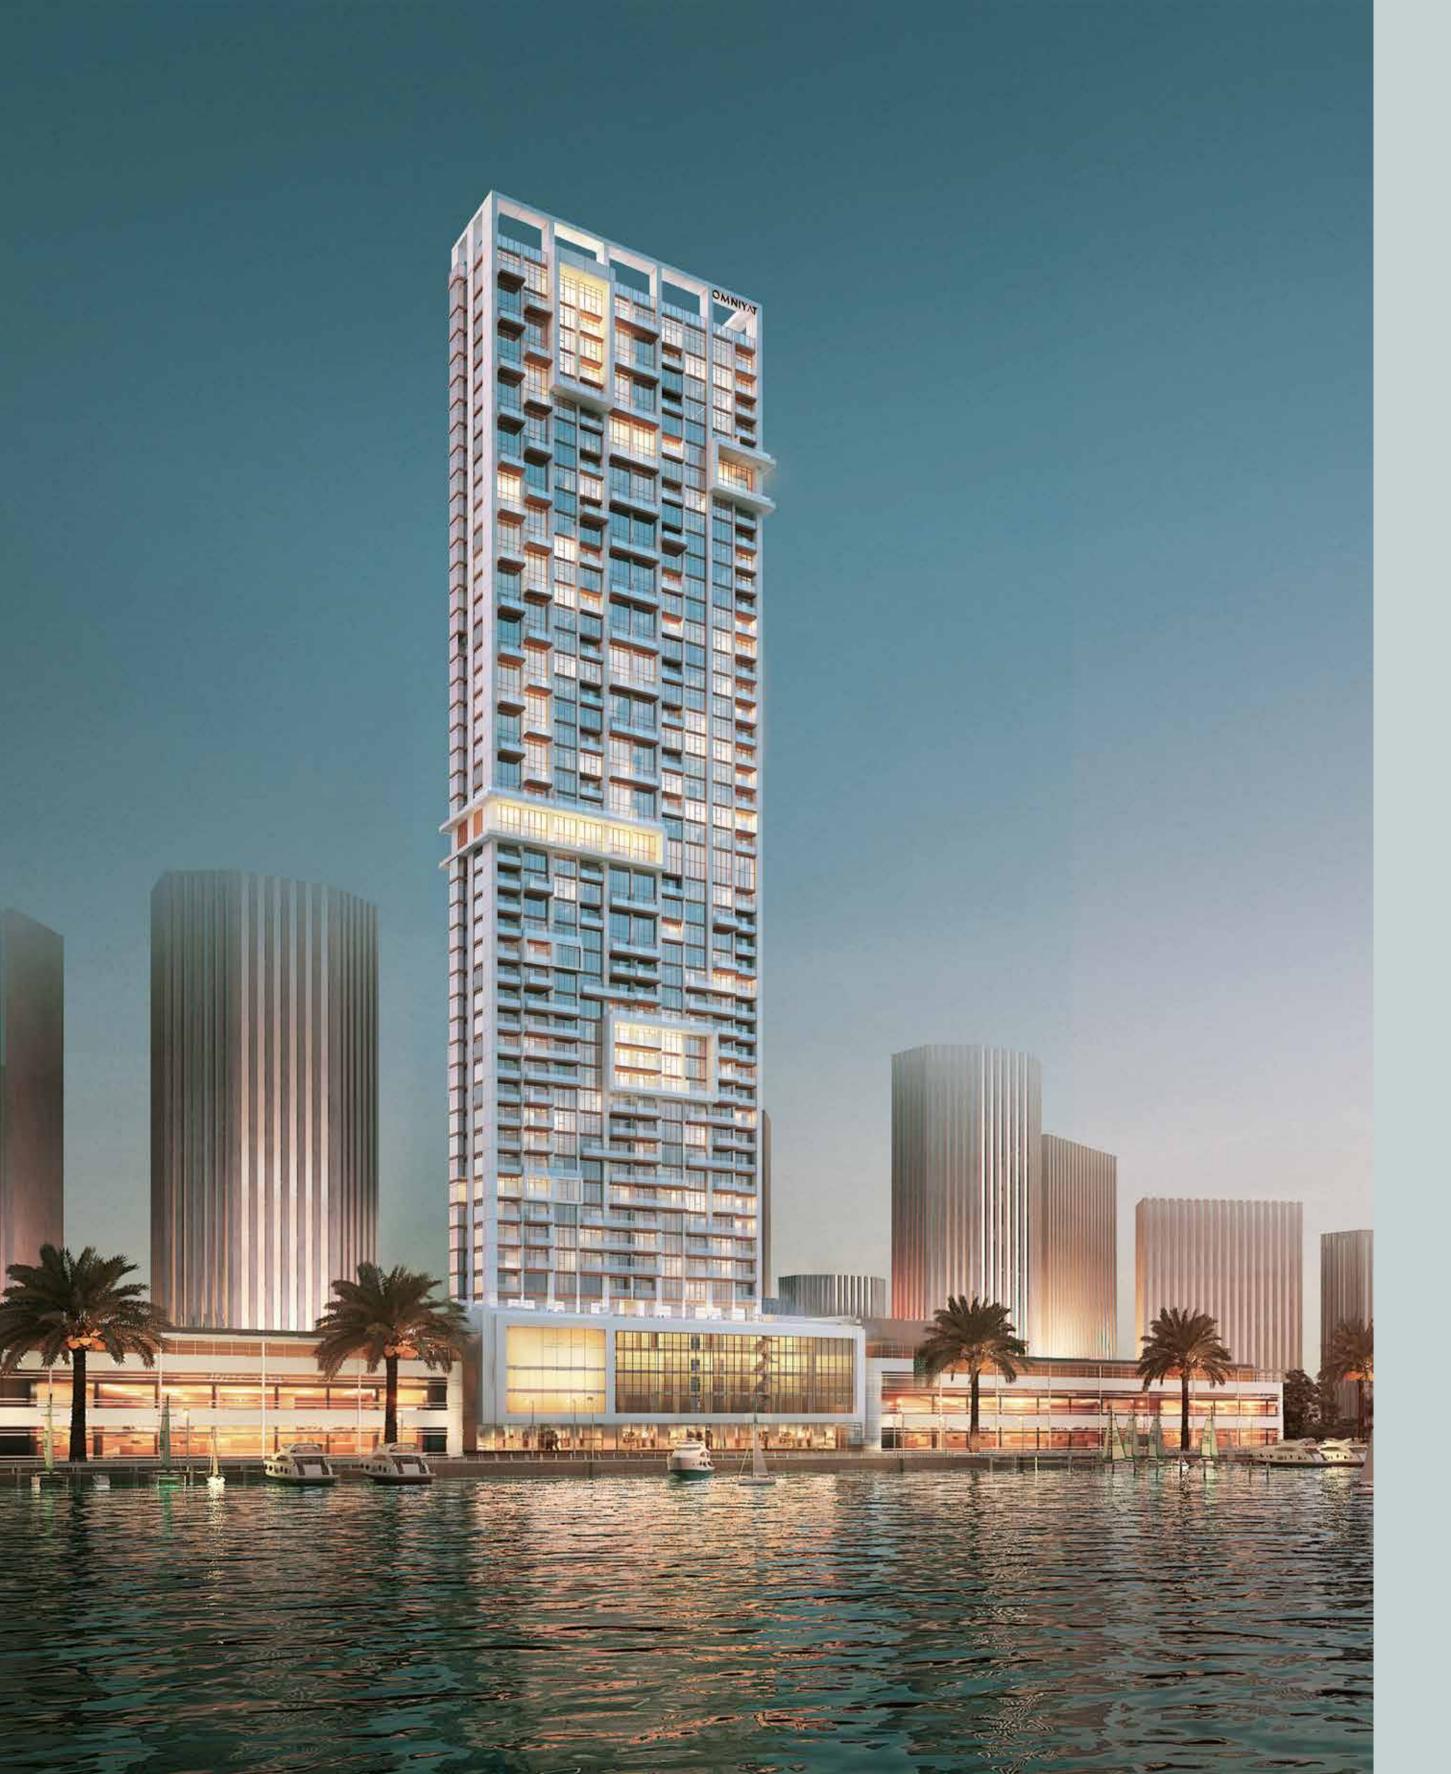

## WHERE THE MAGICAL BEAUTY AND SERENITY OF THE SEA BLENDS PERFECTLY WITH REFINED LUXURY LIVING AND THE EXCITEMENT OF DUBAI

ANWA is the first and tallest tower in Dubai Maritime City, with 44 dazzling floors and 225 elegant residences - all with magnificent views of the Arabian sea and Dubai. Its unique location and splendid design make it the perfect home - a place where you can truly relax and enjoy life, to a spectacular soundtrack of waves, with an ever-inspiring interplay of sea and sun, in absolute tranquility - yet just a step away from exciting and amazing dining, entertainment and cultural possibilities.

#### PROUD TO BE THE TALLEST.

ANWA is the tallest tower in Dubai Maritime City, masterfully designed and positioned to capture the breathtaking views of the sea and light up elegant apartments with the glorious Dubai sun.