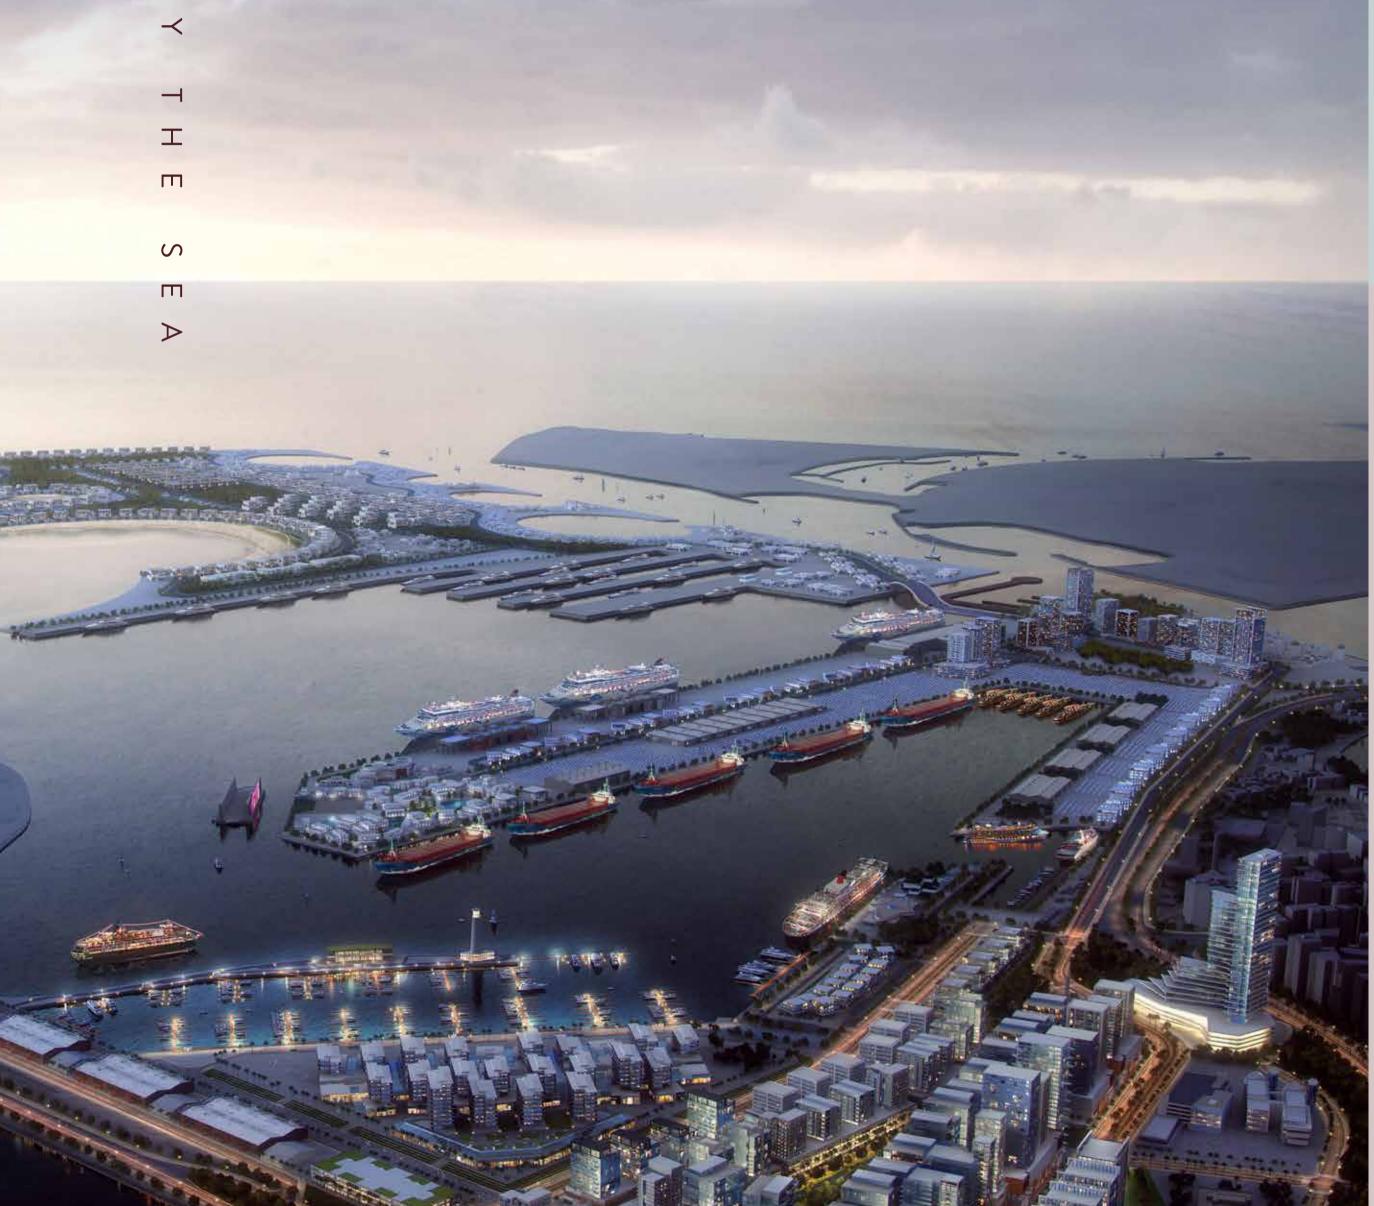

#### MINA RASHID, AN EXCLUSIVE SAILING AND CRUISE DESTINATION

Connected to ANWA with a beautiful promenade and features numerous shopping and amusement attractions including "The Dubai Mall by Sea", floating yacht club and waterfront dining, an enormous sandy beach, Dubai's longest swimming pool, a private beach club, a Venetian piazza with glamorous retail and art galleries, as well as a theatre and a museum.

A stunning boardwalk connects ANWA to thrilling socializing, entertainment, cultural, retail and culinary experiences.

CREATING A FUTURE-READY URBAN
PARADISE FOR THOSE WHO SEEK
LUXURY WATERFRONT LIVING

Connected to Dubai Maritime City with a stunning boardwalk is the commercial port Mina Rashid - one of the largest ports in the region and a Riviera style coastal destination catering to the needs

of super yacht owners and operators, watersport and sailing enthusiasts, beach lovers, and tourists from all over the world.

Welcome to your beautiful and serene sanctuary. A home infused with the beauty of the sea, and the refinement of luxury living.