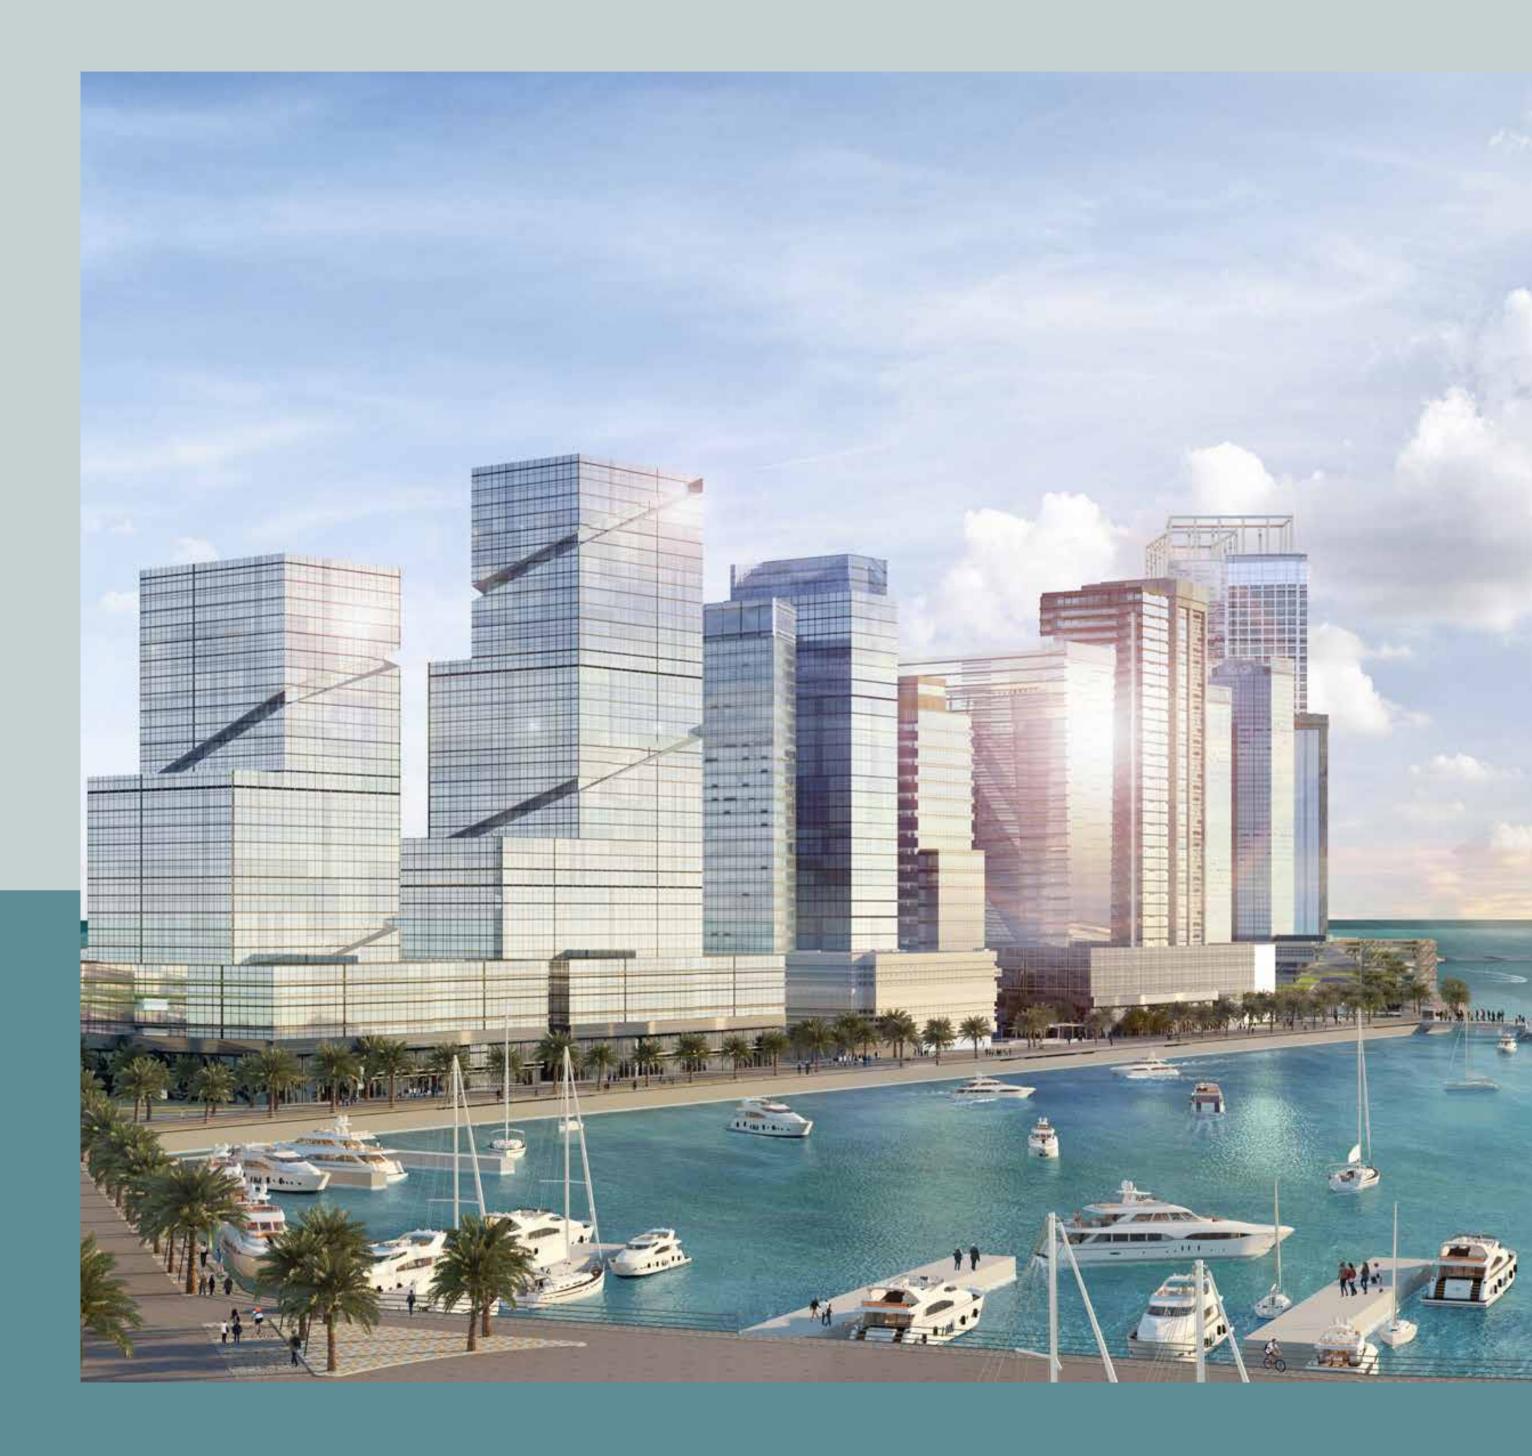

## Towering above Dubai Maritime City.

#### PROUD TO BE THE TALLEST.

ANWA is the tallest tower in Dubai Maritime City, masterfully designed and positioned to capture the breathtaking views of the sea and light up elegant apartments with the glorious Dubai sun.

DMC is masterfully designed to deliver a dynamic urban lifestyle and vibrant community hub for waterside living.