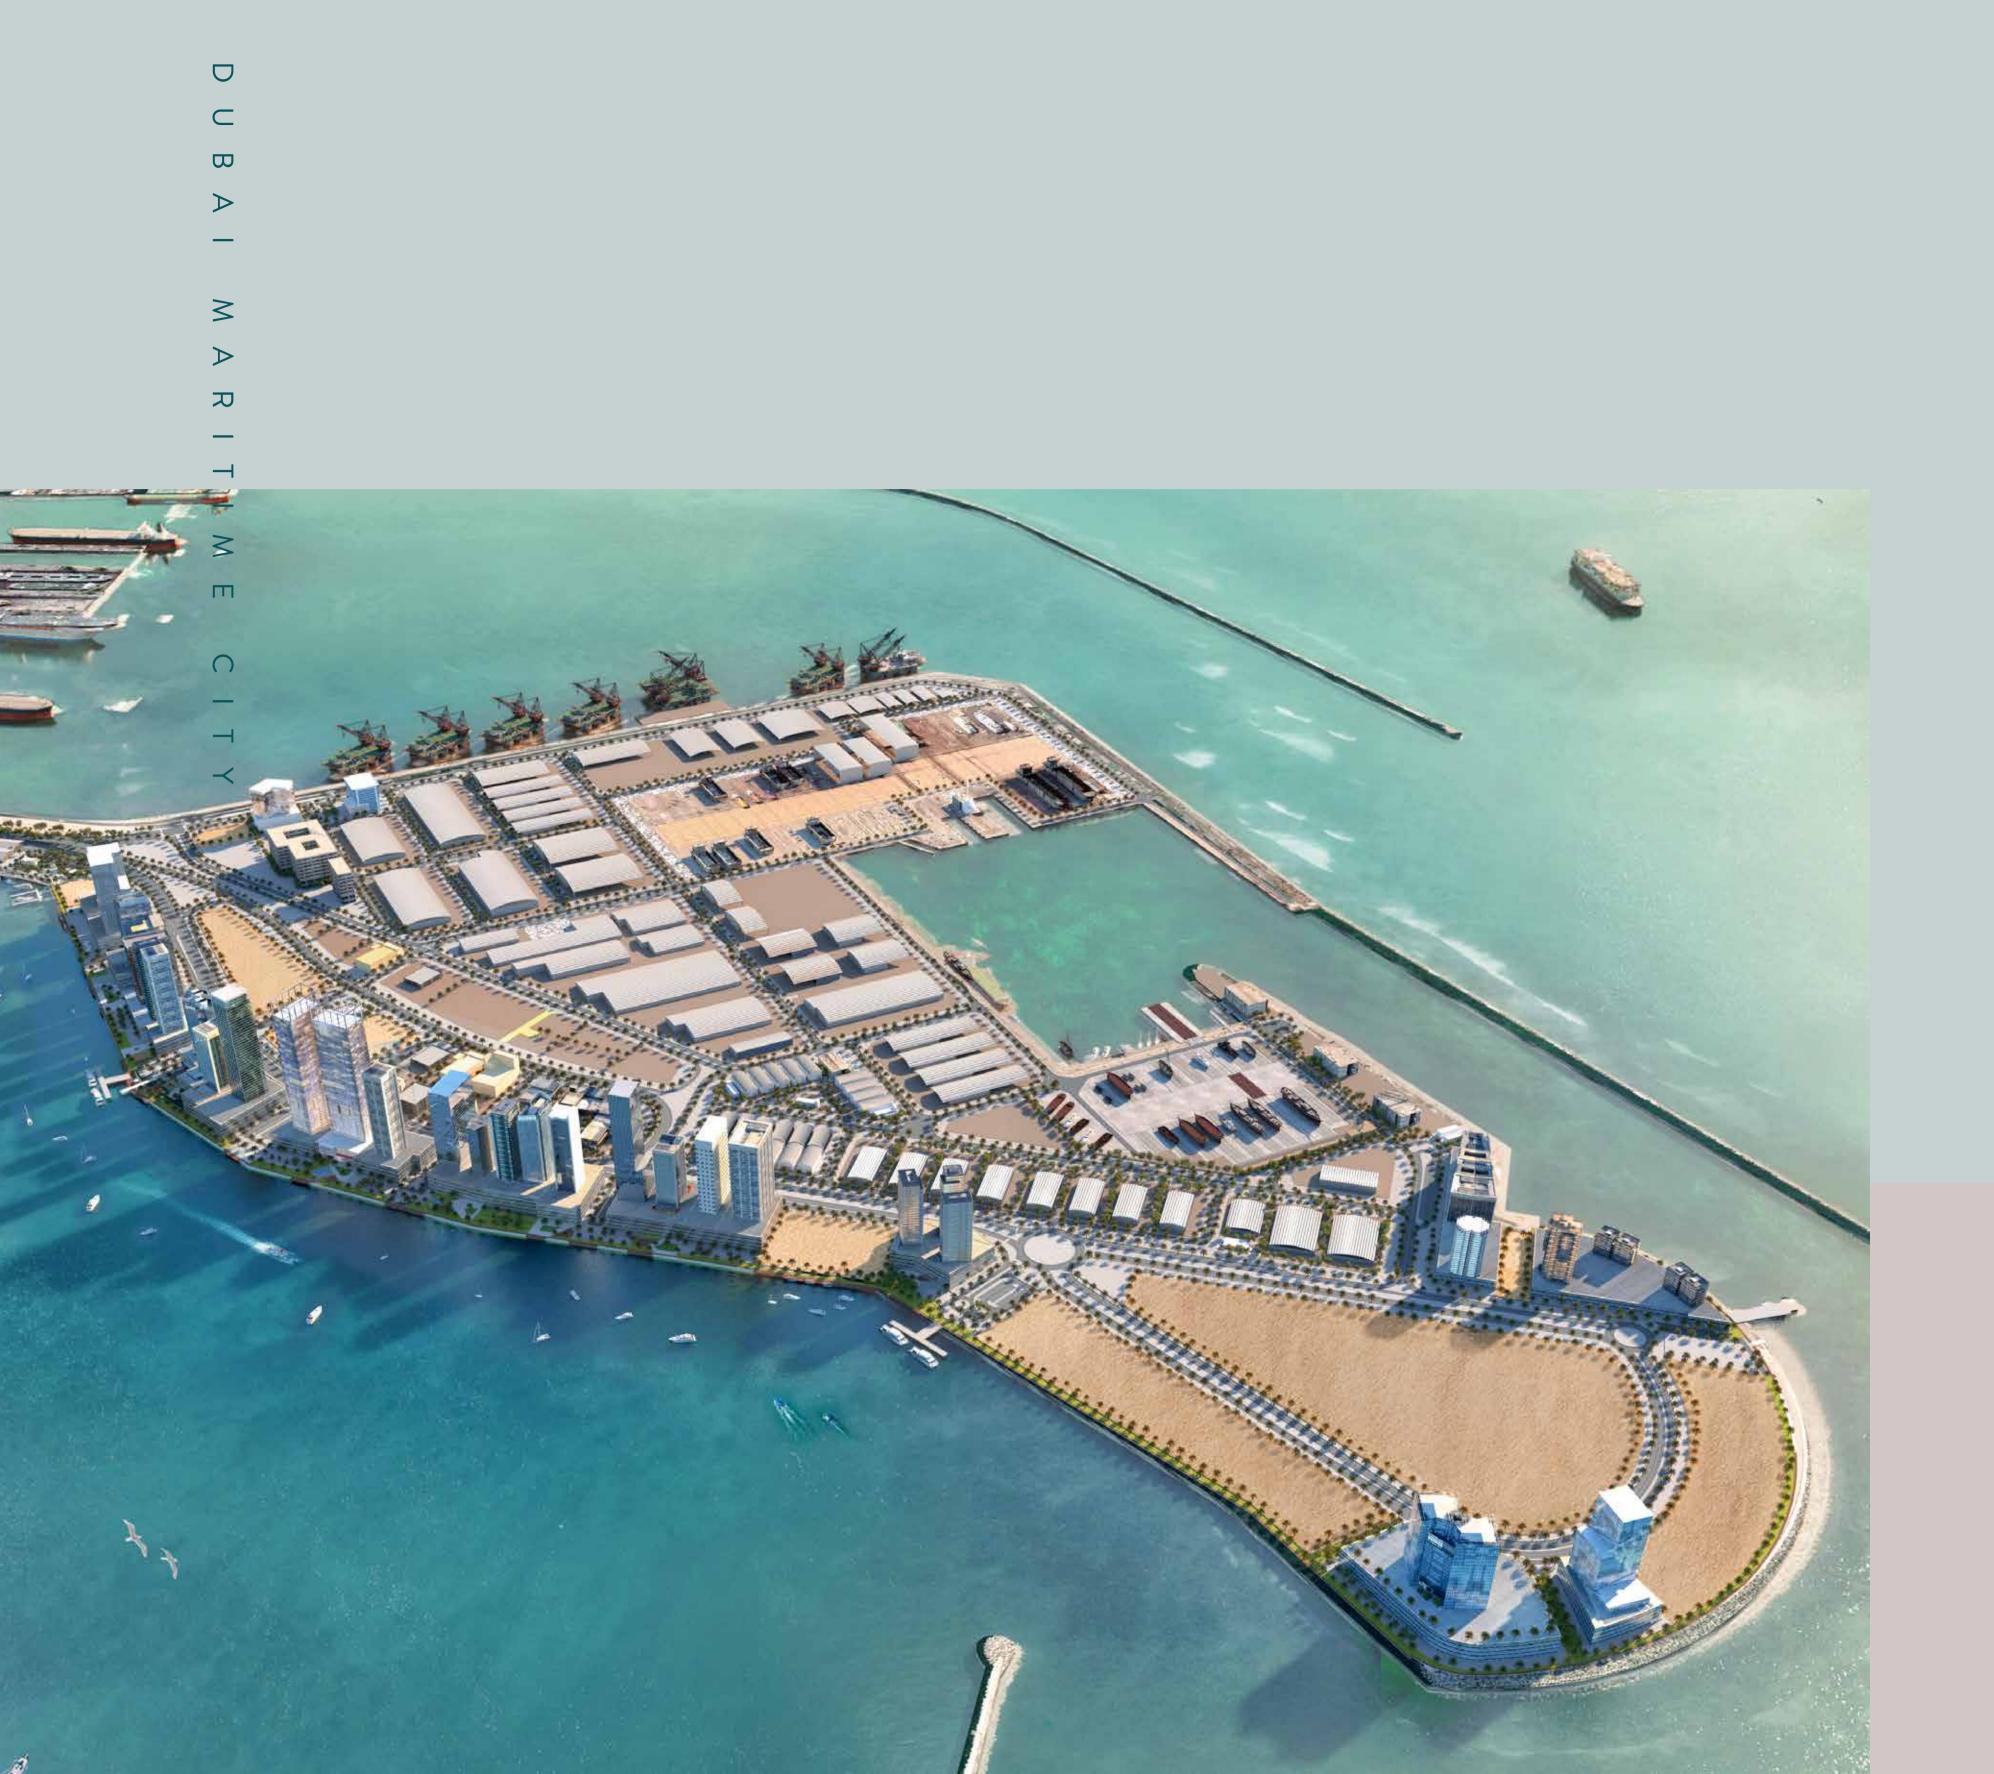

#### SURROUNDED BY THE ARABIAN GULF, AIRPORT, PUBLIC TRANSPORTATION AND DUBAI'S LANDMARKS

Dubai Maritime City, established according to the vision of his Highness Sheikh Mohammed Bin Rashid Al Maktoum, is the most comprehensive maritime development in the world. It is located on a man-made peninsula, between Port Rashid and Dubai Dry Docks, surrounded by the Arabian Gulf. The development has an impressive size, as the sea peninsula covers over 2.16 million m², with open sea access, making it a spectacular location.

## FIRST-CLASS COMMERCIAL AND RESIDENTIAL DISTRICT AIMED AT CAPTURING THE SPLENDOR OF WATERFRONT LIVING AND PROVIDING A WORK-LIFE BALANCE

The well respected international consultancy KEO, will be the lead designers and engineers of Dubai Maritime City. Dubai Maritime City has numerous dedicated areas, such as the main business center for local and global maritime companies - The Maritime Centre. It also has Harbor Offices and a Harbor residence area, as well as the Academic Quarter - an advanced studies center for naval science, engineering and transportation. The marina district boasts dazzling entertainment and recreational services, with swanky restaurants, shopping centres, as well as a range of premium amenities and a breathtaking promenade.