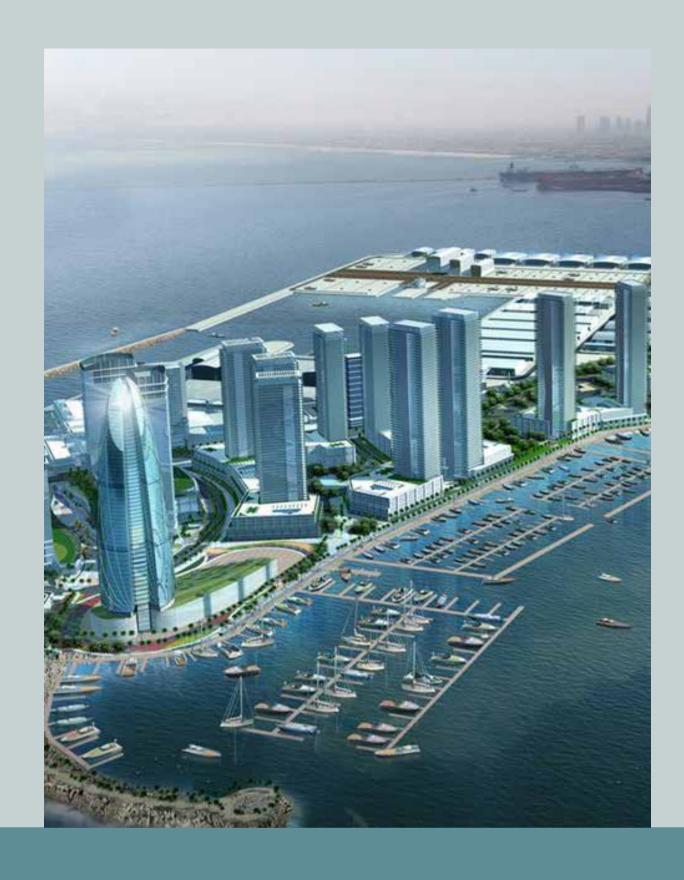

## WHERE THE MAGICAL BEAUTY AND SERENITY OF THE SEA BLENDS PERFECTLY WITH REFINED LUXURY LIVING AND THE EXCITEMENT OF DUBAI

ANWA is the first and tallest tower in Dubai Maritime City, with 44 dazzling floors and 225 elegant residences - all with magnificent views of the Arabian sea and Dubai. Its unique location and splendid design make it the perfect home - a place where you can truly relax and enjoy life, to a spectacular soundtrack of waves, with an ever-inspiring interplay of sea and sun, in absolute tranquility - yet just a step away from exciting and amazing dining, entertainment and cultural possibilities.

#### PROUD TO BE THE TALLEST.

ANWA is the tallest tower in Dubai Maritime City, masterfully designed and positioned to capture the breathtaking views of the sea and light up elegant apartments with the glorious Dubai sun.

#### SURROUNDED BY THE ARABIAN GULF, AIRPORT, PUBLIC TRANSPORTATION AND DUBAI'S LANDMARKS

Dubai Maritime City, established according to the vision of his Highness Sheikh Mohammed Bin Rashid Al Maktoum, is the most comprehensive maritime development in the world. It is located on a man-made peninsula, between Port Rashid and Dubai Dry Docks, surrounded by the Arabian Gulf. The development has an impressive size, as the sea peninsula covers over 2.16 million m², with open sea access, making it a spectacular location.