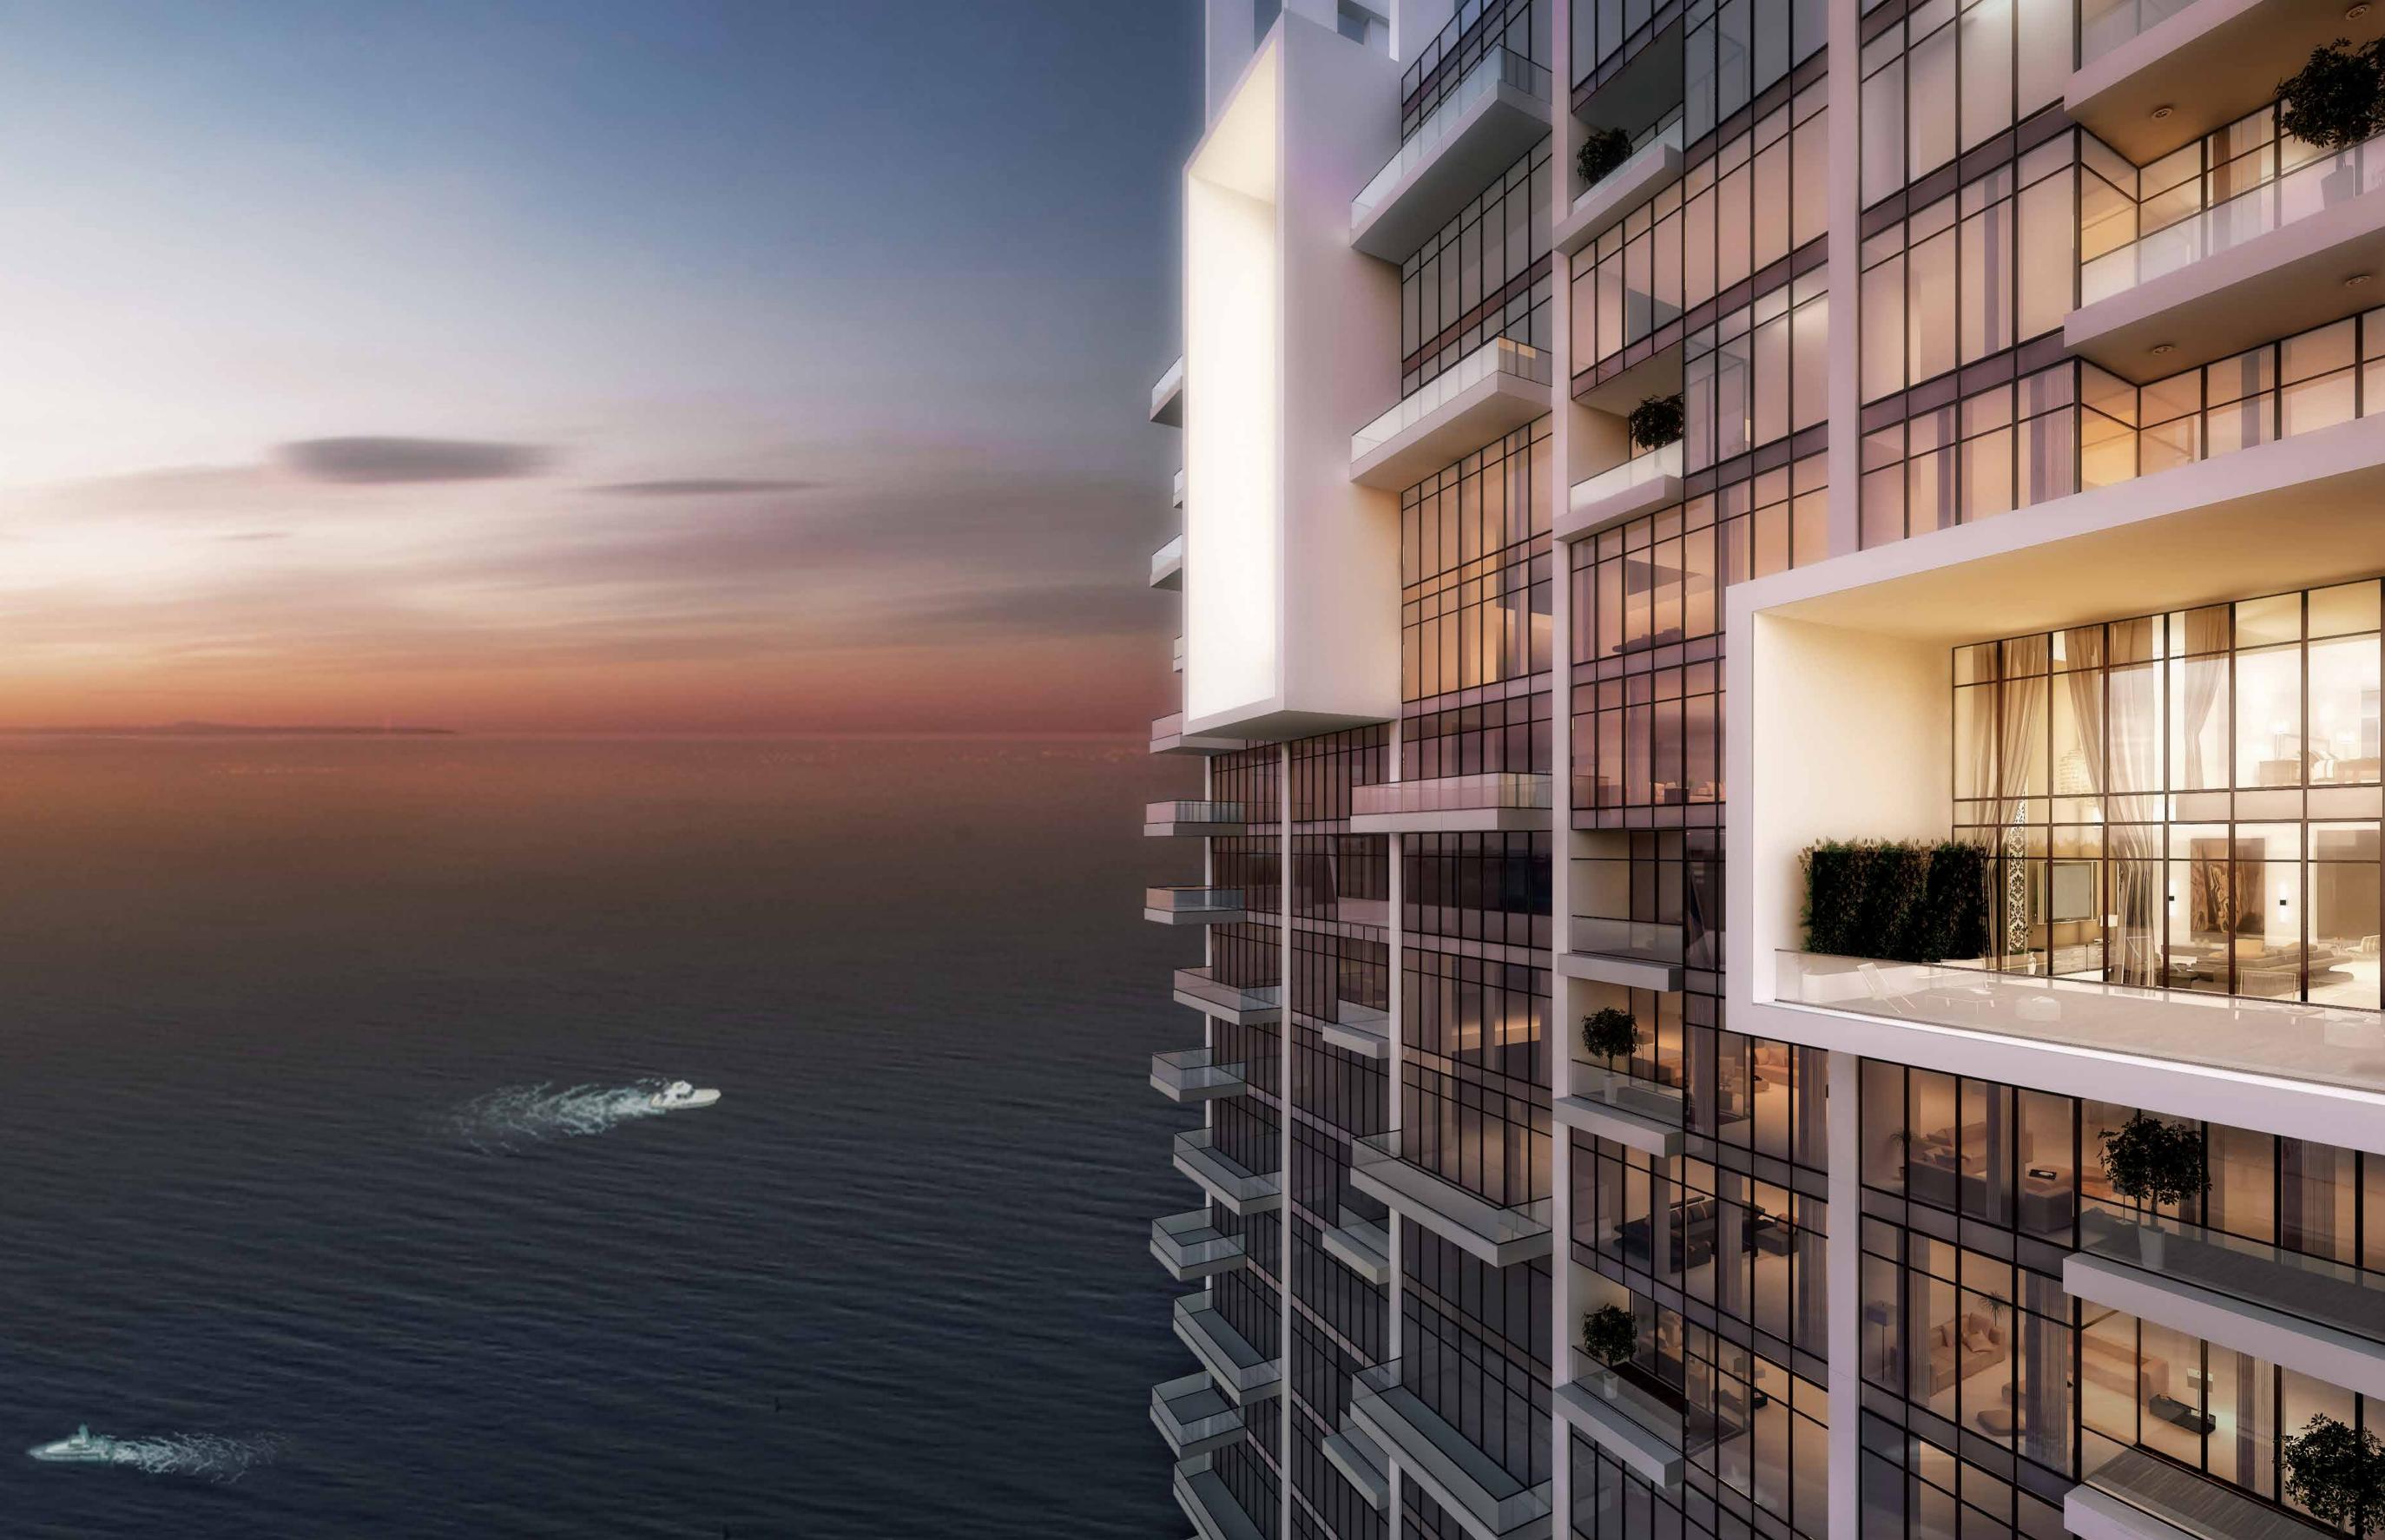

#### CREATED WITH THE HIGHEST STANDARDS, FOR AN ELEVATED LIFESTYLE

Omniyat has an impressive track record as a developer and an impeccable reputation because of the extraordinary quality of design and materials used, as well as superb attention to detail. Therefore, you can expect nothing but the best in your ANWA home, such as premium natural marble stone flooring throughout all living areas, Italian Travertino ceramic tiles and Bagno Design tapware in the bathrooms and Alico system glazing. A particular feature of each ANWA home is the 3.2 meter floor-to-ceiling walls and in double height areas an impressive 6.3 meters providing maximum nautural light, uninterrupted and breathtaking views of the sea.

## DOUBLE HEIGHT (6.3M) GLASS WALLS AMPLIFY THE CONNECTION WITH THE BEAUTY OF NATURE

The spectacular four-bedroom duplex penthouses, perched on top of the slender ANWA tower, rise proudly over Dubai Maritime City, with endless views of the sea and the city. The interior space is exquisitely stylish, furnished with luxurious designer furniture, artistic lighting and unique touches that exemplify

refined taste. The layouts are open and flowing, with elegant divisions that both separate and connect diverse areas. Complementing and amplifying the openness and grandeur of the interior are the sprawling terraces where you can enjoy the spectacle of the sea, sun and sand.