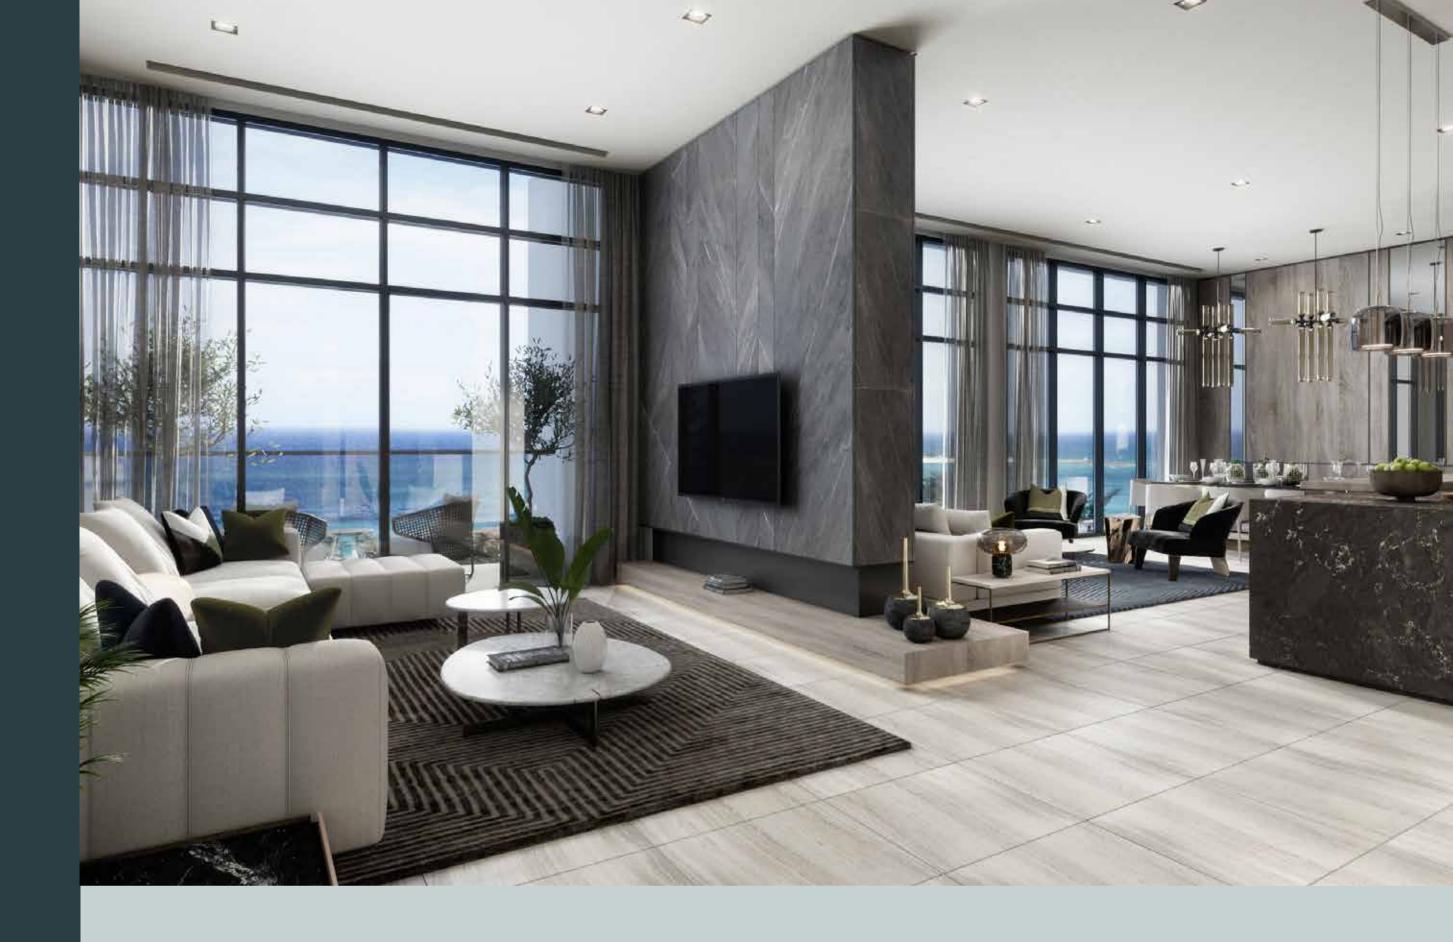

## DOUBLE HEIGHT (6.3M) GLASS WALLS AMPLIFY THE CONNECTION WITH THE BEAUTY OF NATURE

The spectacular four-bedroom duplex penthouses, perched on top of the slender ANWA tower, rise proudly over Dubai Maritime City, with endless views of the sea and the city. The interior space is exquisitely stylish, furnished with luxurious designer furniture, artistic lighting and unique touches that exemplify

refined taste. The layouts are open and flowing, with elegant divisions that both separate and connect diverse areas. Complementing and amplifying the openness and grandeur of the interior are the sprawling terraces where you can enjoy the spectacle of the sea, sun and sand.