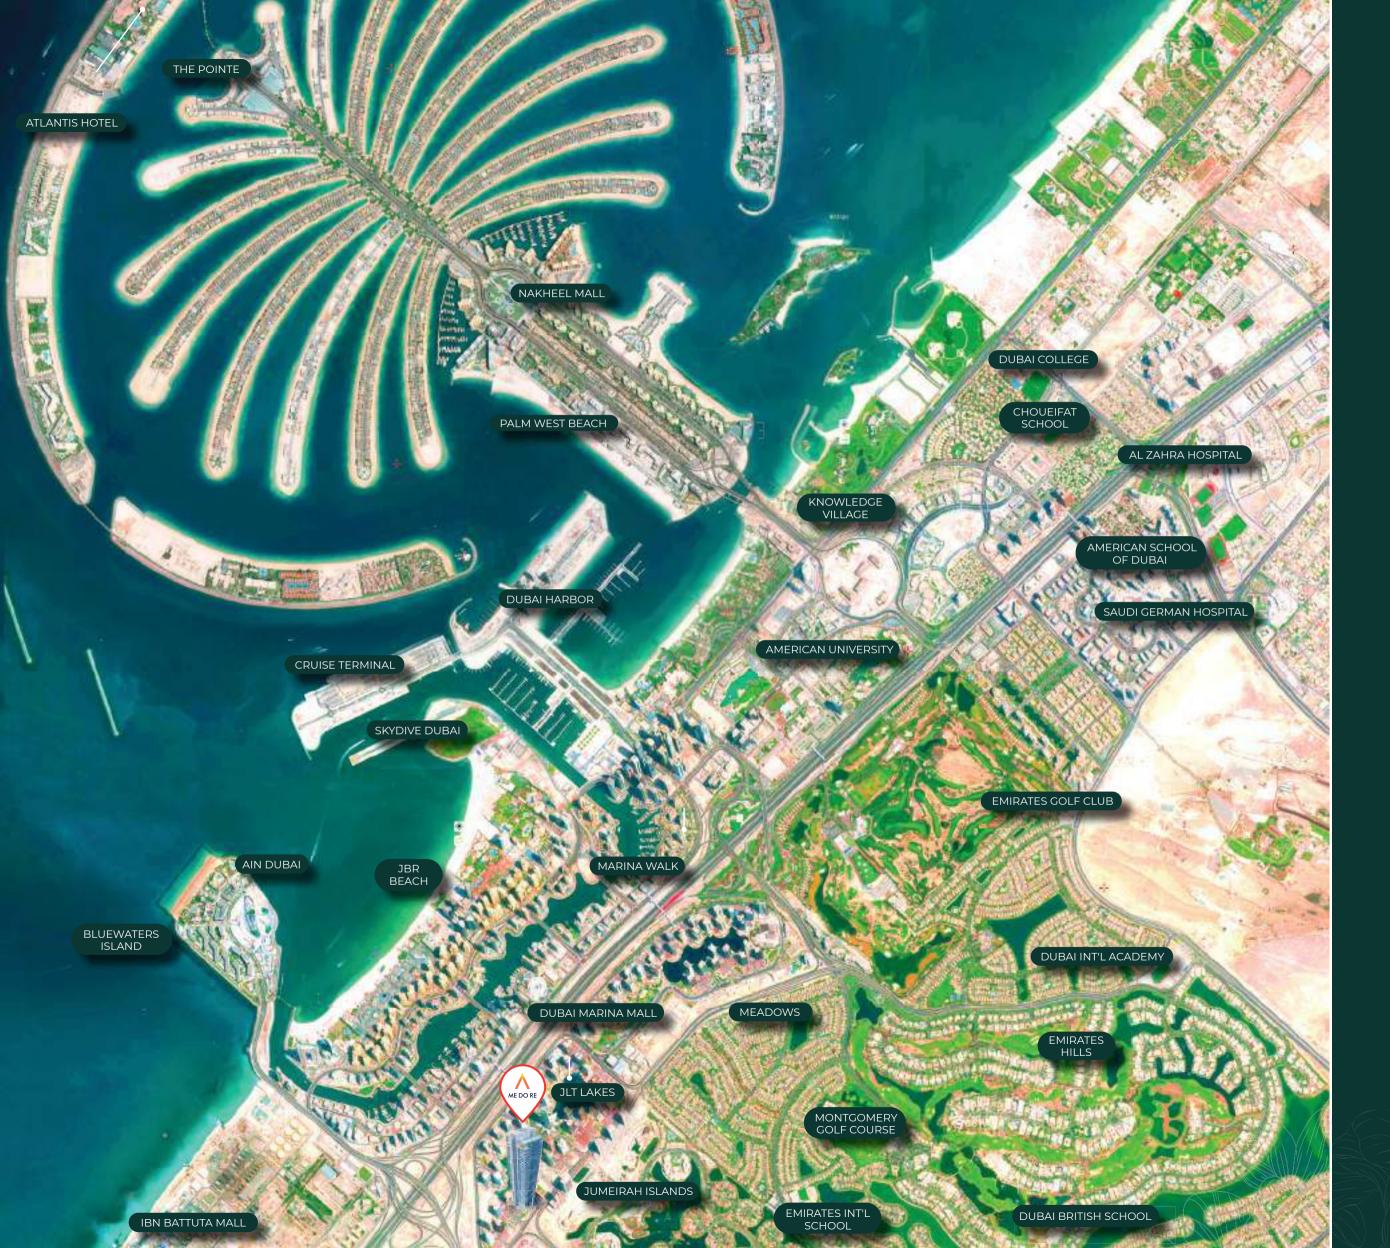

### Locale Worth Living

| AIRPORTS                           | •••••             |
|------------------------------------|-------------------|
| AL MAKTOUM INT'L AIRPORT           | 31 KM             |
| DUBAI INT'L AIRPORT                | 35 KM             |
| SHOPPING MALLS                     |                   |
| IBN BATTUTA MALL                   | 3.9 KM            |
| DUBAI MARINA MALL                  | 3.9 KM            |
| NAKHEEL MALL                       | 10 KM             |
| MALL OF THE EMIRATES               | 12.0 KM           |
| SCHOOLS                            |                   |
| DUBAI BRITISH SCHOOL               | 6 KM              |
| AMERICAN UNIVERSITY                | 6.5 KM            |
| DUBAI INTERNATIONAL ACADEMY        | 7.1 KM            |
| KNOWLEDGE VILLAGE                  | 7.7 KM            |
| AMERICAN SCHOOL OF DUBAI           | 8.2 KM            |
| CHOUEIFAT SCHOOL                   | 8.9 KM            |
| DUBAI COLLEGE                      | 9.5 KM            |
| HOSPITALS                          |                   |
| HUSPITALS<br>SAUDI GERMAN HOSPITAL | 9.5 KM            |
| AL ZAHRA HOSPITAL                  | 9.3 KM<br>10.4 KM |
| AL ZATIKA TIOSPITAL                | 10.4 KIVI         |
| LEISURE                            |                   |
| MONTGOMERY GOLF COURSE             | 5.5 KM            |
| EMIRATES GOLF CLUB                 | 6.9 KM            |
| ATTRACTIONS                        |                   |
| JBR BEACH                          | 4.7 KM            |
| AIN DUBAI                          | 4.5 KM            |
| MARINA WALK                        | 6.4 KM            |
| DUBAI HARBOUR                      | 7.2 KM            |
| DUBAI CRUISE TERMINAL              | 8.7 KM            |
| PALM JUMEIRAH                      | 11 KM             |
| PALM WEST BEACH                    | 11 KM             |
| THE POINTE                         | 12.5 KM           |
| ATLANTIS HOTEL                     | 13.2 KM           |
| EXPO CITY DUBAI                    | 16 KM             |
| BURJ KHALIFA                       | 23 KM             |
| GLOBAL VILLAGE                     | 26 KM             |
|                                    |                   |

#### **Jumeirah Lakes Towers**

Located in the mixed-use waterfront master community of Jumeirah Lakes Towers spread over 2.4 million sq.meters, Me Do Re provides a chic urban residential experience. Jumeirah Lakes Towers is an upscale community which enjoys huge patronage from executive level professionals and their families for its super convenience – carefully created spaces for peaceful green living at a stone's throw from the most happening places in Dubai. Being on the water front, which is ringed by an array of amenities, including a string of retail Me Do Re weaves in the magic of refined living in a dynamic environment.