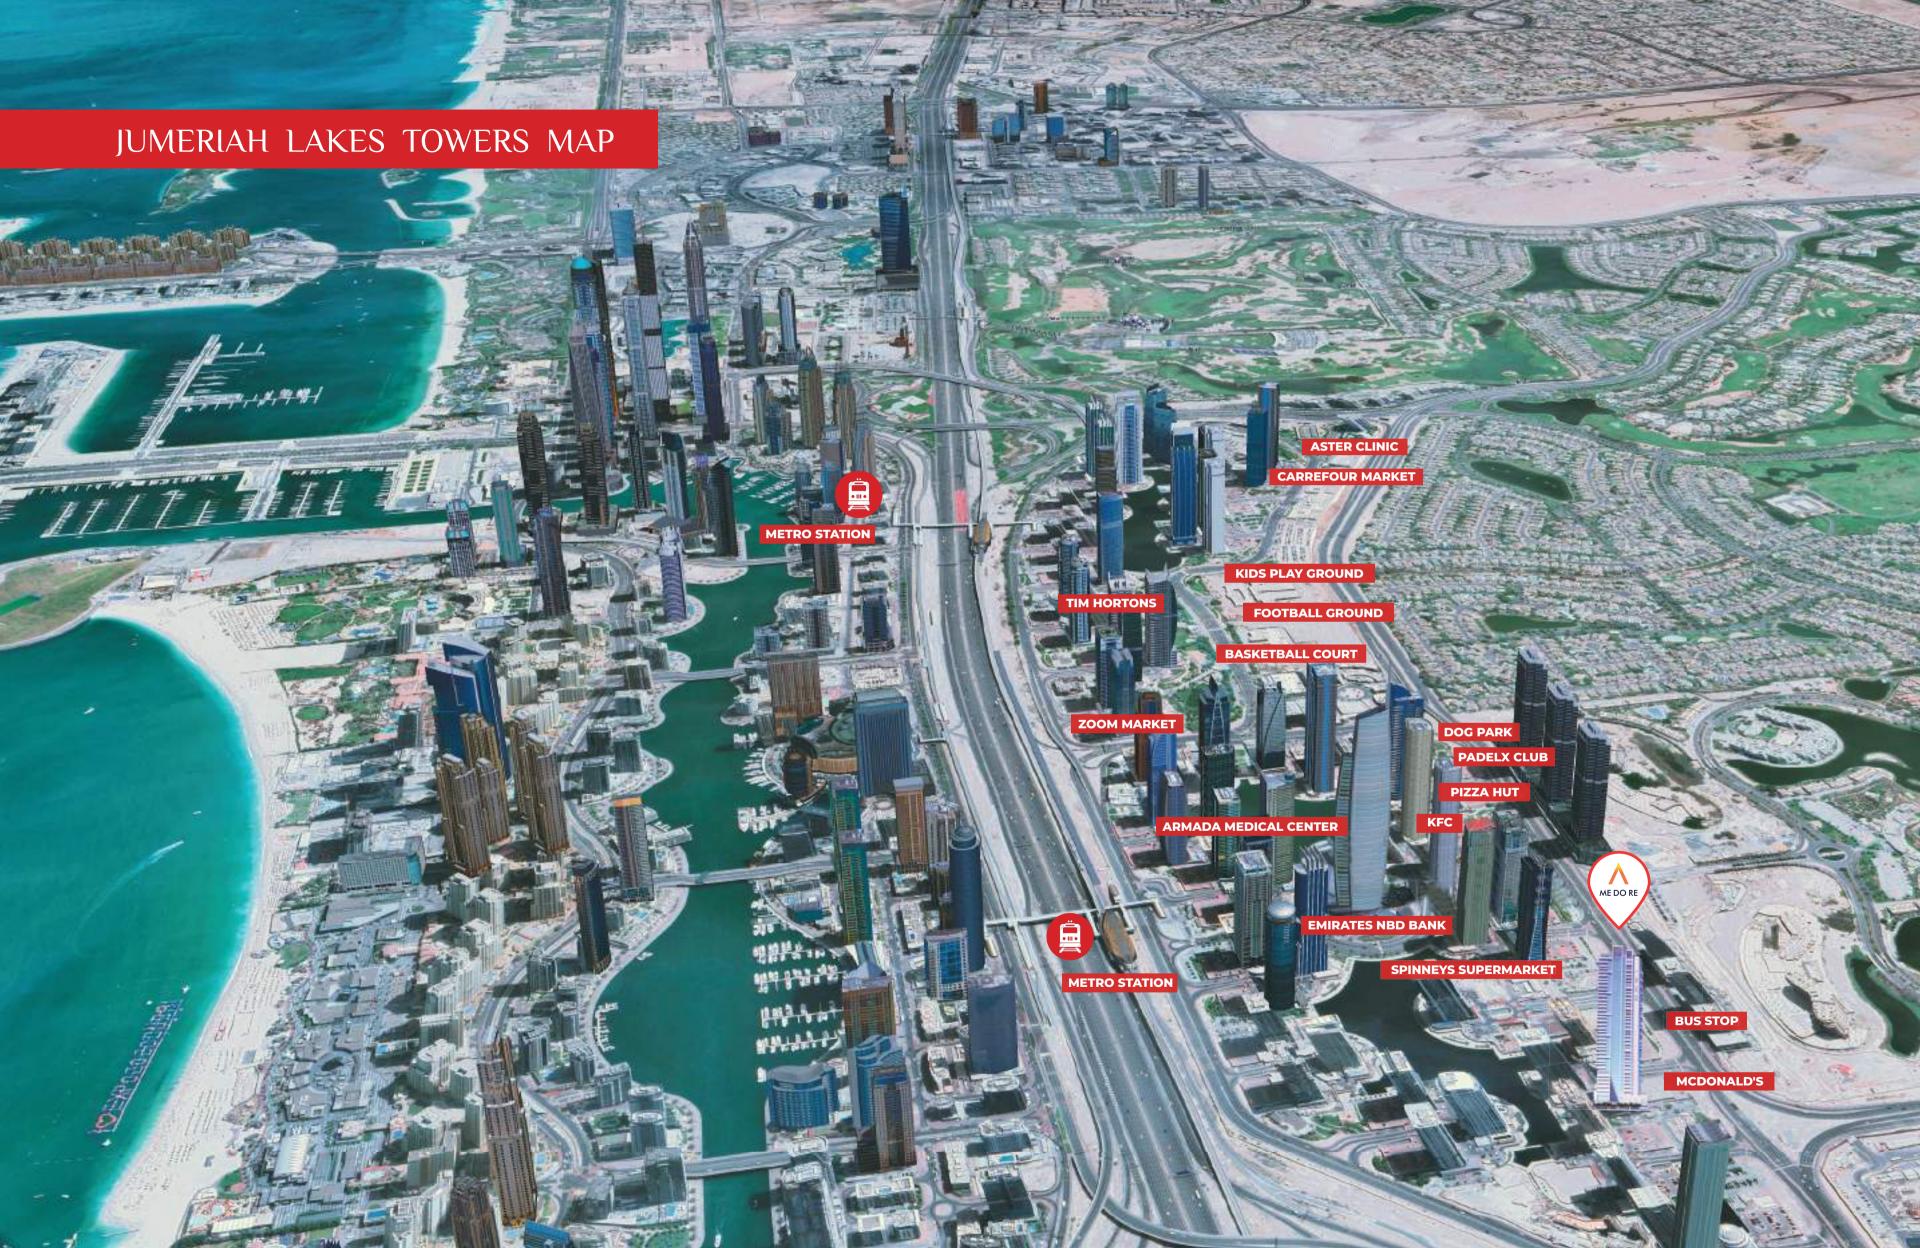

#### **Jumeirah Lakes Towers**

Located in the mixed-use waterfront master community of Jumeirah Lakes Towers spread over 2.4 million sq.meters, Me Do Re provides a chic urban residential experience. Jumeirah Lakes Towers is an upscale community which enjoys huge patronage from executive level professionals and their families for its super convenience – carefully created spaces for peaceful green living at a stone's throw from the most happening places in Dubai. Being on the water front, which is ringed by an array of amenities, including a string of retail Me Do Re weaves in the magic of refined living in a dynamic environment.

CAFES, RESTAURANTS AND HOTELS FITNESS AND BEAUTY RETAIL AND CONVENIENCE STORES

EDUCATION AND CHILDCARE

460

324

**297** 

179