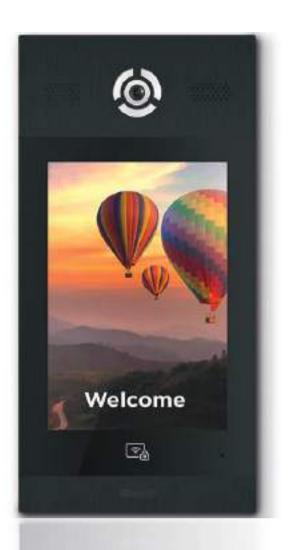

#### Smart Video Building Intercom System

Legrand's Smart Video intercom system at the ground Floor entrance is the most advanced system to identify and regulate visitor entry. The system directs the visitor's call to the resident's mobile phone and a 7-inch indoor station at the apartment simultaneously.

The resident can visually verify the visitor and speak to him before letting him/her in by simply clicking a button remotely.

The Legrand system also comes with scalable capability to integrate with a resident's home automation system.