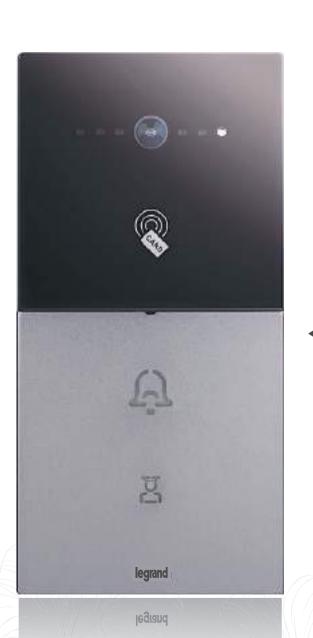

# Smart video doorbell by Legrand

Each apartment entrance is equipped with legrand smart doorbell that enables the resident to see and speak to the visitor through their mobile device or indoor station and unlock the door for the visitor through their mobile device or indoor station. This feature is especially great for allowing access to the apartment for kids returning from school while parents are at work.