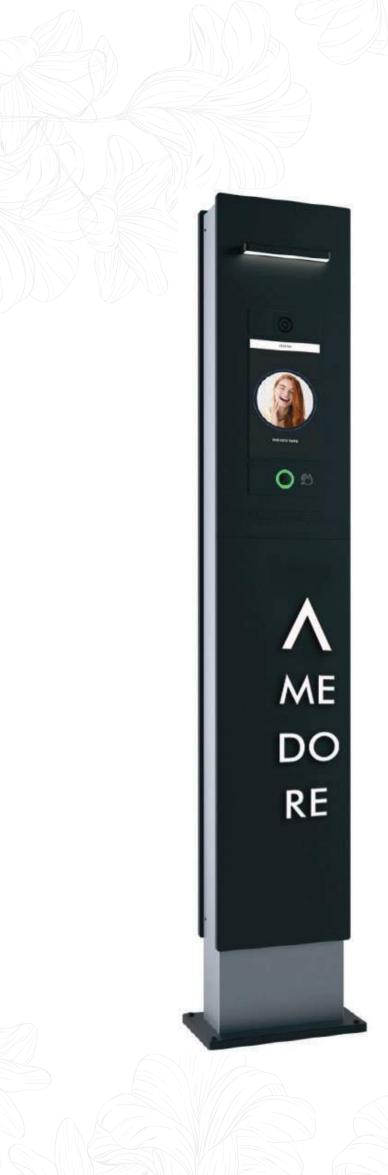

#### Most Modern Access Control Security System

The building security system for resident access is unique for hassle-free secure entry through a 3D face recognition technology, or via a mobile phone. It has a smart code based system which allows the residents to issue QR code access pass and send it to their guests through their mobile devices thus allowing the direct access of their guests by scanning the QR code at the building entrance access panel.