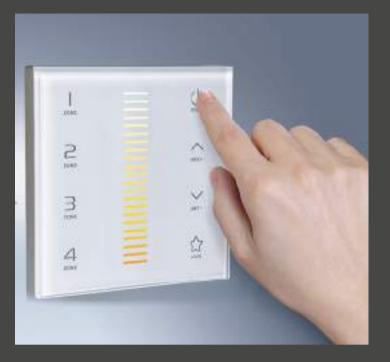

#### Adaptable Mood Lighting in Apartments

Residents have exclusive choices in terms of adjusting apartment lighting in tandem with their moods. Lighting color temperature can be adjusted from warm white to cool white and vice versa according to individual preferences. Also, lights can be dimmed to create a quiet ambience or residents can run on a minimum light mode and if the occasion calls for full illumination this can be done at will.