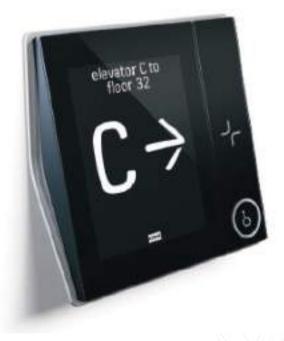

## Hybrid Destination control system by KONE

KONE's high speed touchless hybrid destination control system is equipped with smart boarding feature that organizes and directs the passenger to specifically allocated elevator in order to achieve uncrowded elevators and fewer stops.