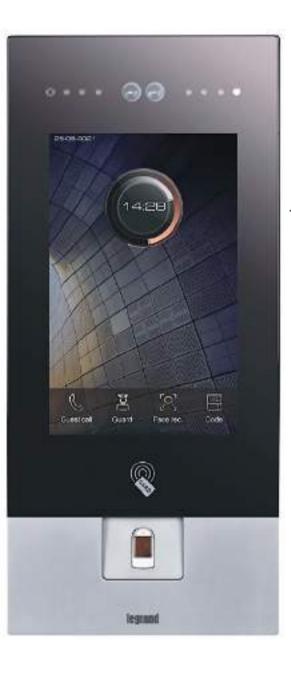

#### SMART FEATURES

At Me Do Re, superlative SMART features make it a unique residential development.

- Smart video building intercom system by Legrand
- Hybrid Destination control system by KONE
- Pandemic-ready touchless systems across the building
- Smart video doorbell by Legrand
- Adaptable Mood Lighting in Apartments
- Smart Thermostat by Legrand
- Most Modern access control security system
- Electric car charging stations throughout parking
- BGM System for all facilities and common areas
- Free WiFi facility across amenities
- Smart Home provision ready
- Smart Parking access system
- High Speed Data Transmission
- Dazzling Façade Lighting system

#### Smart Video Building Intercom System

Legrand's Smart Video intercom system at the ground Floor entrance is the most advanced system to identify and regulate visitor entry. The system directs the visitor's call to the resident's mobile phone and a 7-inch indoor station at the apartment simultaneously.

The resident can visually verify the visitor and speak to him before letting him/her in by simply clicking a button remotely.

The Legrand system also comes with scalable capability to integrate with a resident's home automation system.