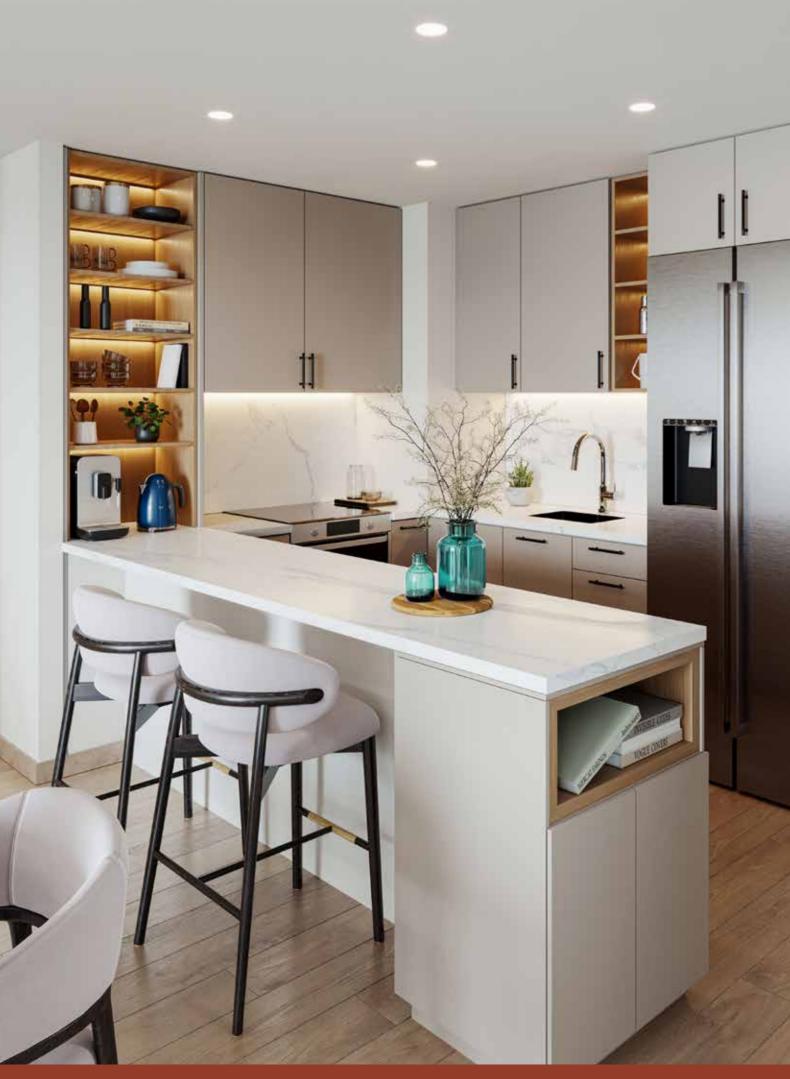

#### Interior

Living and dining areas offer abundant natural light. Bedrooms are furnished with glazed porcelain floors and in-built wardrobes whereas master bedrooms have an en-suite bathroom.

The harmonious combination of modern aesthetics and practicality ensures that your fitted kitchen becomes a hub of efficiency and elegance with ample counter space, seamless organization, and intuitive layouts.