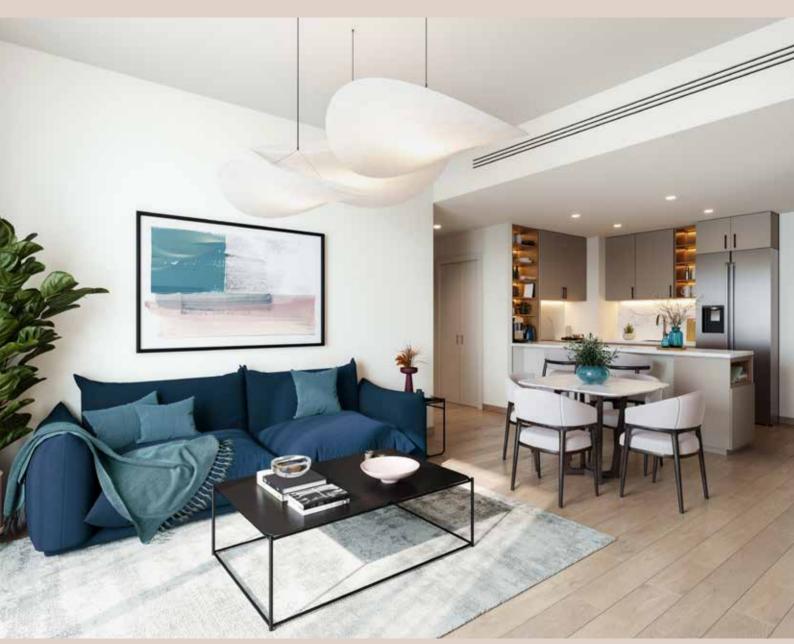

#### The Mayfair

With a mix of studios, 1, 2, 3 bedroom & duplex apartments - the intuitive layouts are contemporary, keeping in mind privacy and comfort.

Come home to an airy, welcoming lobby, and unwind at the landscaped courtyard which houses a swimming pool, spacious deck and kids play areas.

#### Interior

Living and dining areas offer abundant natural light. Bedrooms are furnished with glazed porcelain floors and in-built wardrobes whereas master bedrooms have an en-suite bathroom.

The harmonious combination of modern aesthetics and practicality ensures that your fitted kitchen becomes a hub of efficiency and elegance with ample counter space, seamless organization, and intuitive layouts.