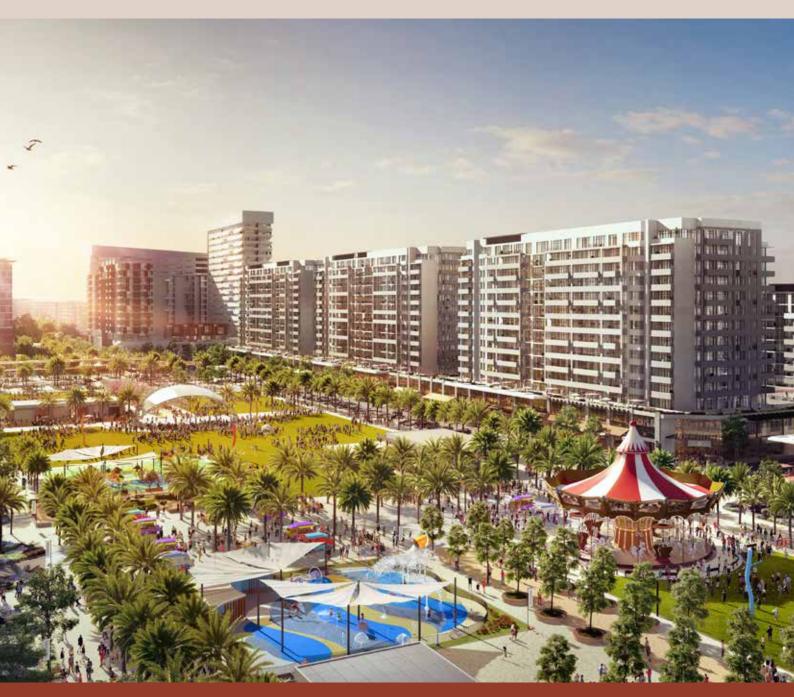

# Lifestyle

Town Square Park is an urban green space with vast open lawns, interactive kids play areas that also hosts community enagement pop ups and events.

The 50,000 sqm park is bordered by open-air cafés, hundreds of retail outlets, invigorating jogging trails and a whole lot more amenities for its residents to enjoy.