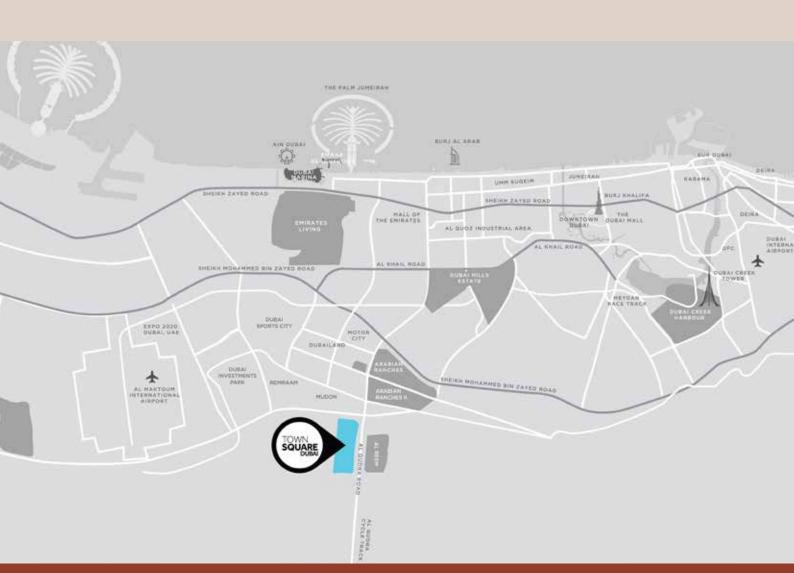

#### The Mayfair

With a mix of studios, 1, 2, 3 bedroom & duplex apartments - the intuitive layouts are contemporary, keeping in mind privacy and comfort.

Come home to an airy, welcoming lobby, and unwind at the landscaped courtyard which houses a swimming pool, spacious deck and kids play areas.

# Facilities

Live in a home where a variety of wellness, entertainment and leisure options are just a step away.

The Mayfair at Town Square Dubai includes retail and F&B outlets on the ground floor, a gorgeous swimming pool, kids play areas in the courtyard, premium gym, and all amenities one would expect from a world-class residential address.