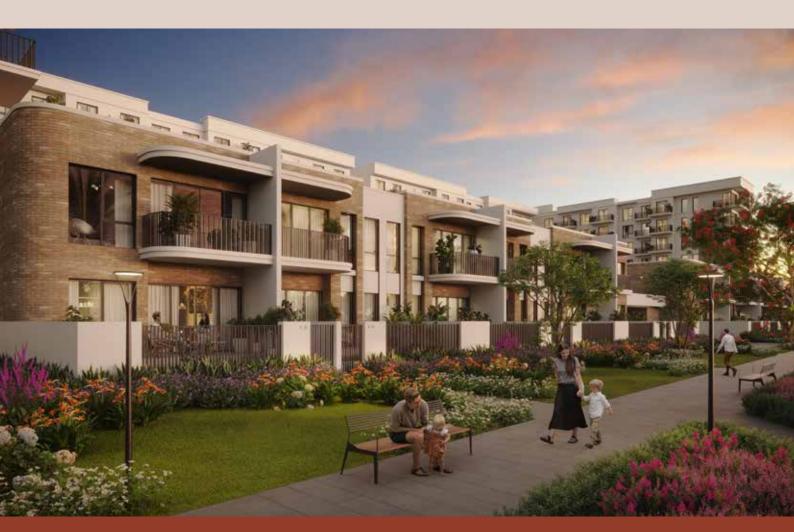

#### Interior

Living and dining areas offer abundant natural light. Bedrooms are furnished with glazed porcelain floors and in-built wardrobes whereas master bedrooms have an en-suite bathroom.

The harmonious combination of modern aesthetics and practicality ensures that your fitted kitchen becomes a hub of efficiency and elegance with ample counter space, seamless organization, and intuitive layouts.