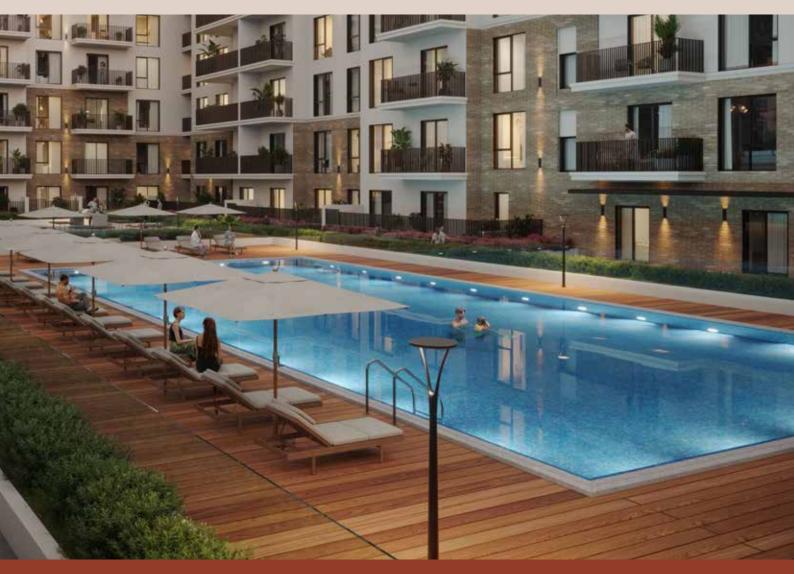

#### The Mayfair

With a mix of studios, 1, 2, 3 bedroom & duplex apartments - the intuitive layouts are contemporary, keeping in mind privacy and comfort.

Come home to an airy, welcoming lobby, and unwind at the landscaped courtyard which houses a swimming pool, spacious deck and kids play areas.

# Facilities

Live in a home where a variety of wellness, entertainment and leisure options are just a step away.

The Mayfair at Town Square Dubai includes retail and F&B outlets on the ground floor, a gorgeous swimming pool, kids play areas in the courtyard, premium gym, and all amenities one would expect from a world-class residential address.