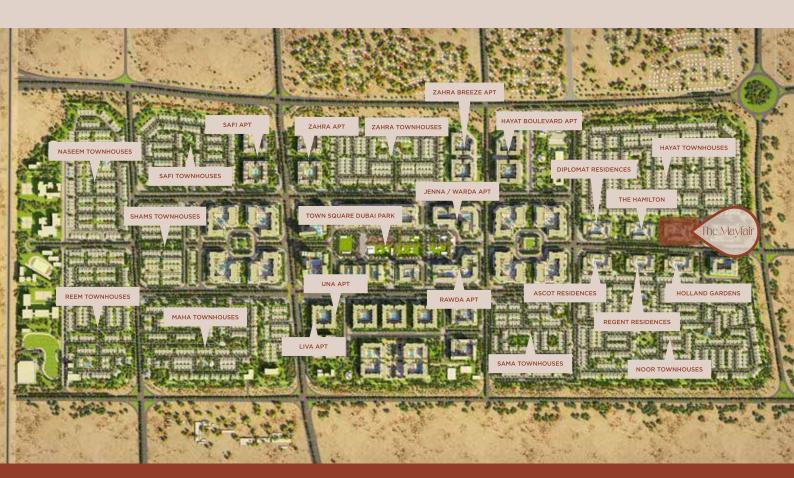

#### Contents

05 Community Facilities Town Square Dubai The Mayfair

13 Interior & Exterior

Facilities & Lifestyle

24 Floor Plans



#### Unforgettable Moments



### Town Square Key Facts



10km Green & Jogging Trail



13km Cycling Trail



260,000sqm of Green Area



50,000sqm Town Square Park



8000sqm Sports Area



Over 250
Retail Outlets



# Community Facilities





Town Square Park



Swimming Pool



GYM



Basketball Courts



Carousel



Retail Outlets



Restaurants & Cafes



Skate Park



Cycling Track



Jogging Track



Kids Play Area



Splash Pad



Kids Train



Football Pitch



Squash & Tennis Court



Padel Tennis Court



Fitness Club



Pet Shop



Laundry Shop



Nurseries



Veterinary Clinic



Barbeque Area



Clinics



Pharmacies



Grooming & Beauty Services



Tailor Shop



Dog Park



Mosque

# Start Your Life Story



#### TOWN SQUARE DUBAI

With a central park and landscaped green spaces, the community offers a perfect setting for a healthy and peaceful lifestyle.

Surrounded by jogging trails, cycle lanes, cafes, restaurants and convenience retail, Town Square Dubai has everything you need as