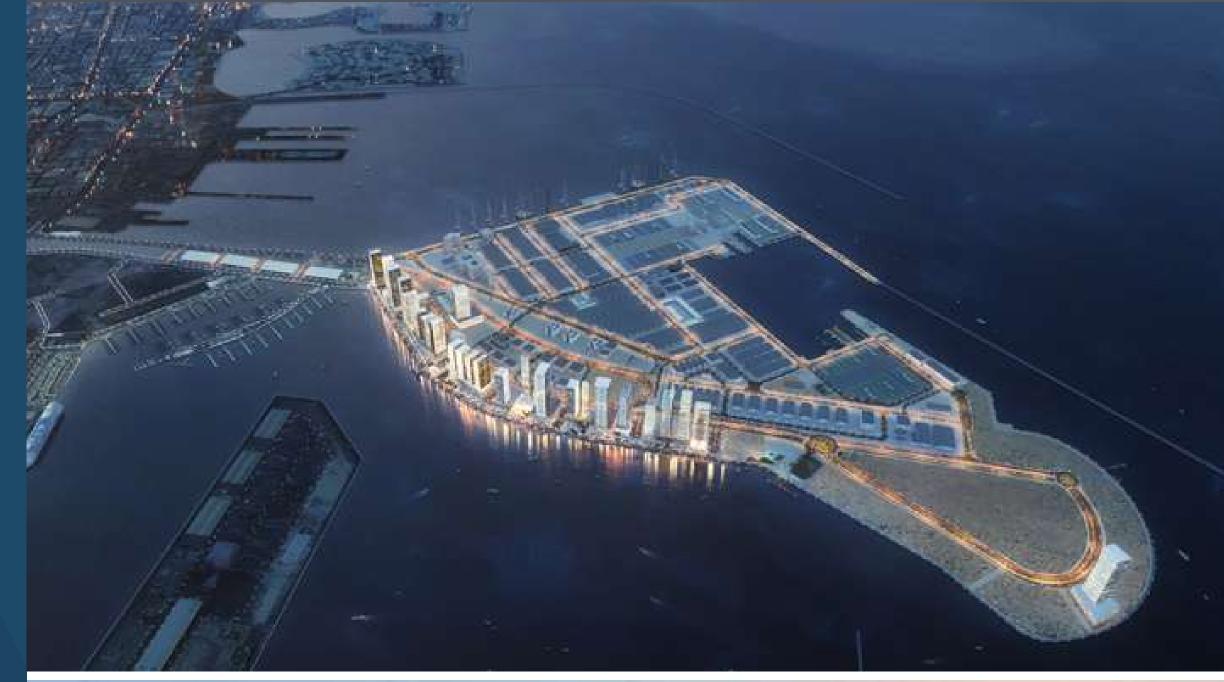

## WHERE HERITAGE MEETS MODERNITY

IN THE HEART OF THE CITY

The location at Dubai Maritime City is an exciting destination for both visitors and residents to experience a unique blend of tradition and modernity, and to explore Dubai's rich maritime history.

Developed according to the Visionary leadership of his highness Sheikh Mohammed Bin Rashid Al Maktoum. Dubai Maritime City is an iconic 249-hectare manmade Peninsula is the perfect combination of live, work and play destination which includes retails spaces, residential areas, office towers, and a promenade.

Connected to the old city as well as the financial centre of Dubai and the beautiful Jumeirah area with its vibrant nightlife and wide range of entertainment, health facilities, schools, parks and malls – just a few minutes away.