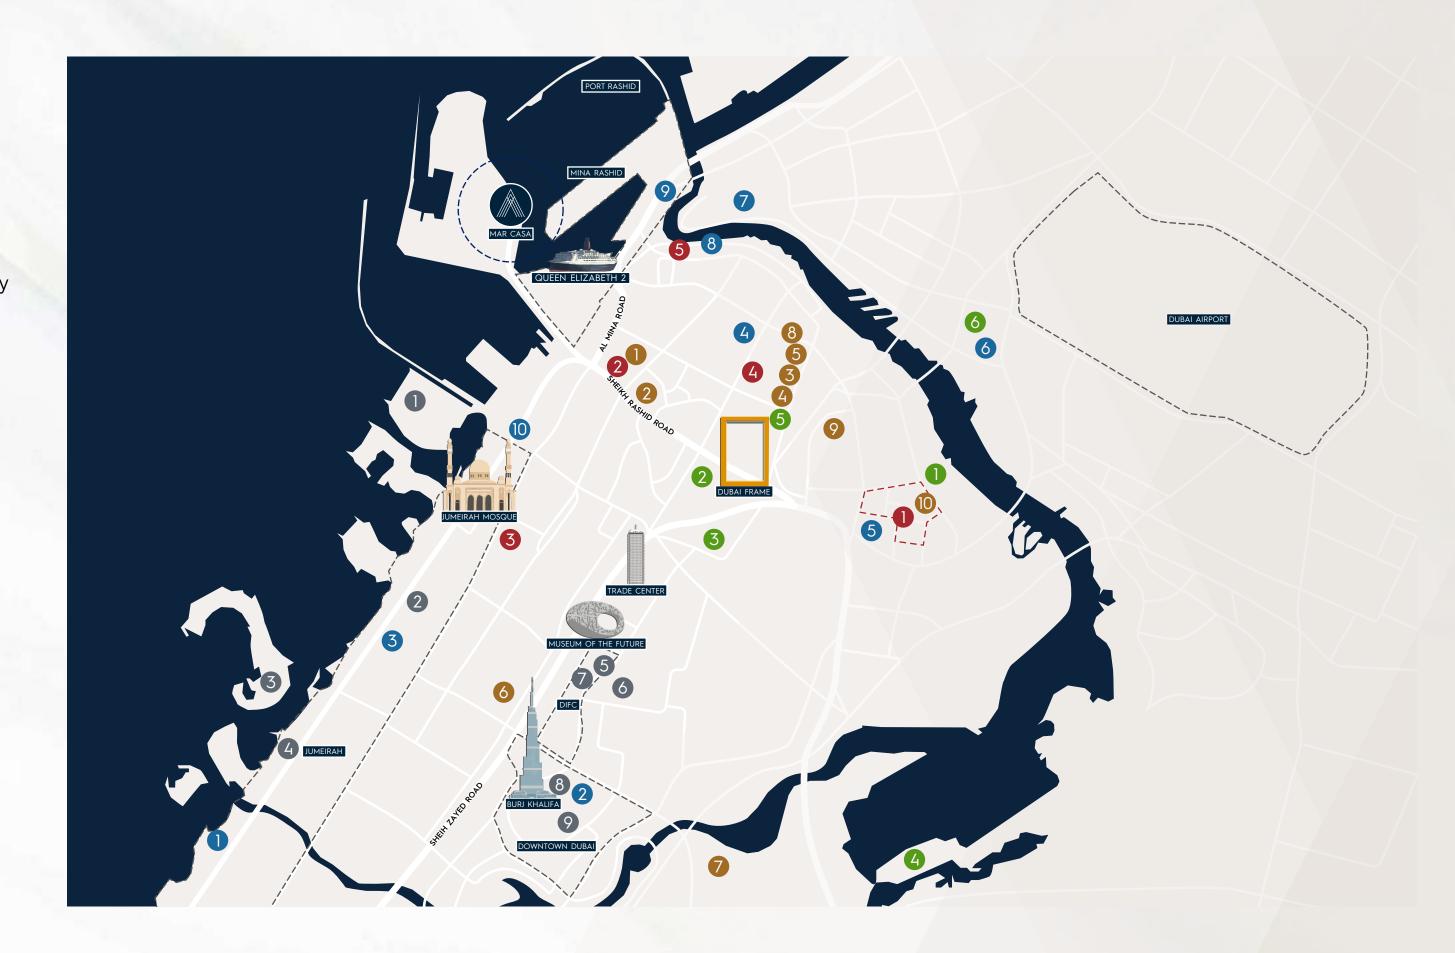

## WHERE HERITAGE MEETS MODERNITY

IN THE HEART OF THE CITY

The location at Dubai Maritime City is an exciting destination for both visitors and residents to experience a unique blend of tradition and modernity, and to explore Dubai's rich maritime history.

Developed according to the Visionary leadership of his highness Sheikh Mohammed Bin Rashid Al Maktoum. Dubai Maritime City is an iconic 249-hectare manmade Peninsula is the perfect combination of live, work and play destination which includes retails spaces, residential areas, office towers, and a promenade.

Connected to the old city as well as the financial centre of Dubai and the beautiful Jumeirah area with its vibrant nightlife and wide range of entertainment, health facilities, schools, parks and malls – just a few minutes away.

Mar Casa is perfectly connected to the old city as well as the financial centre of Dubai and the beautiful Jumeirah area. Dubai Downtown with its landmarks Dubai Mall and Burj Khalifa is only a few minutes drive away.

#### Hotels:

- 1. Nikki Beach Resort & Spa Dubai
- 2. Mandarin Oriental Jumeira
- 3. Bulgari Resort
- 4. Four Seasons Resort Dubai (at Jumeirah Beach)
- 5. Four Seasons Hotel DIFC
- 6. Waldorf Astoria DIFC
- 7. Ritz Carlton (DIFC)
- 8. Armani Hotel Dubai
- 9. The Address Hotel Dubai

#### Education:

- 1. New Academy School
- 2. Ambassador School
- 3. Zabeel High School
- 4. Dubai Music School
- 5. AlWasl University
- 6. Canadian University Dubai
- 7. Dubai Institute of Design and Innovation (DIDI)
- 8. London American City College
- 9. Learners University College
- 10. European University College

#### Healthcare:

- 1. Dubai Healthcare City
- 2. International Modern Hospital
- 3. Iranian Hospital
- 4. Aster Clinic (Al Karama, Union Medical Centre)
- 5. Kimshealth Al Rashidiyah Private Polyclinic

#### Parks:

- 1. Dubai Creek Park
- 2. Zabeel Park
- 3. Dubai Garden Glow
- 4. Ras Al Khor Wild Life Sanctuary
- 5. Karama Park
- 6 Joggers Park

#### Leisure, Malls & Art:

- 1. Jumeirah Beach
- 2. Dubai Mall
- 3. Mercato
- 4. BurJuman
- 5. Wafi Mall
- 6. Deira City Centre
- 7. Old Souk
- 8. Dubai Museum
- 9. Heritage Village
- 10. Etihad Museum

#### 10 minutes

to Sheikh Zayed Road

#### 15 minutes

to Dubai International Airport

#### 20 minutes

to Downtown Dubai

#### 20 minutes

to the Dubai Mall/Burj Khalifa

#### 10 minutes

to Jumeirah