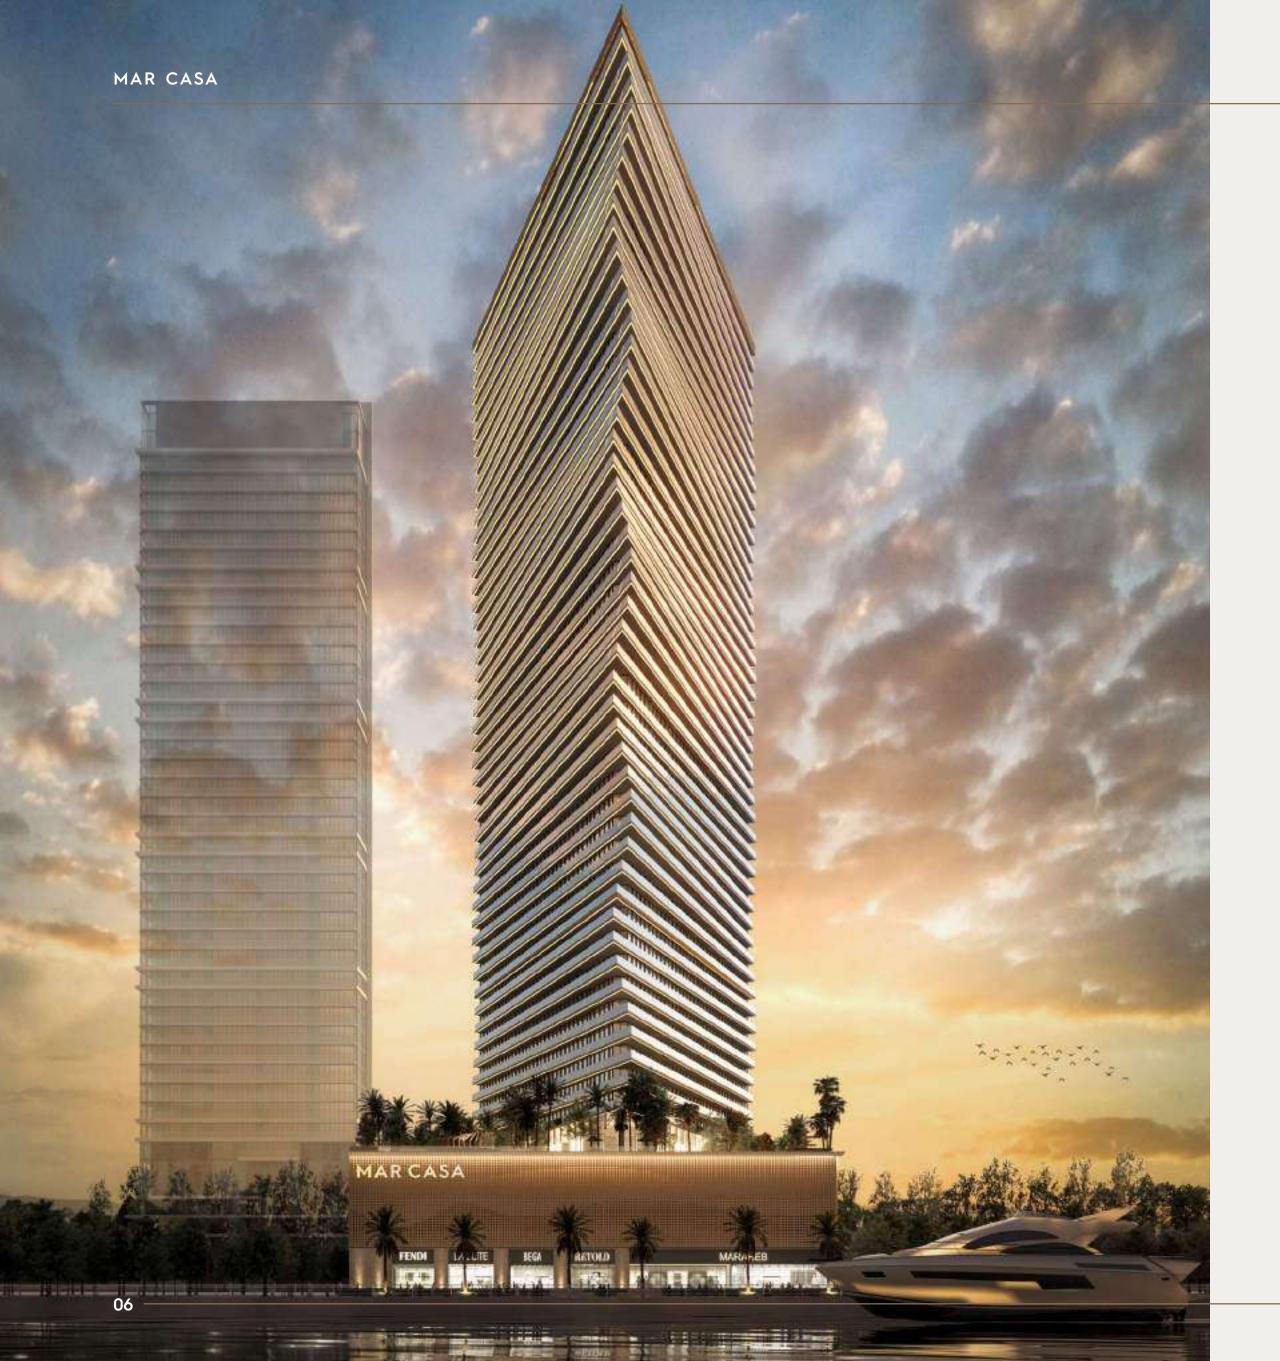

# AN ARCHITECTURAL MASTERPIECE

WHERE MODERN METROPOLIS
MEETS OCEAN SERENITY

Mar Casa is a majestic 52-floor residence in Dubai Maritime City embodying the fluidity of ocean waves in its exceptional design.

The 580 apartments, each meticulously crafted to enhance the panoramic ocean views, offer airy and well-balanced living spaces that delight the senses. This stunning development is not just a residence, but a landmark that stands as a testament to emotional luxury living in the birthplace of Dubai.

## INSPIRED BY NATURE

SERENITY AND HARMONY.

Iconic architecture that seamlessly blends the beauty of the sea with the cutting-edge design of a modern metropolis. The impressive façade, inspired by the fluidity of the waves and the serenity of nature, creates a harmonious connection between land and sea.