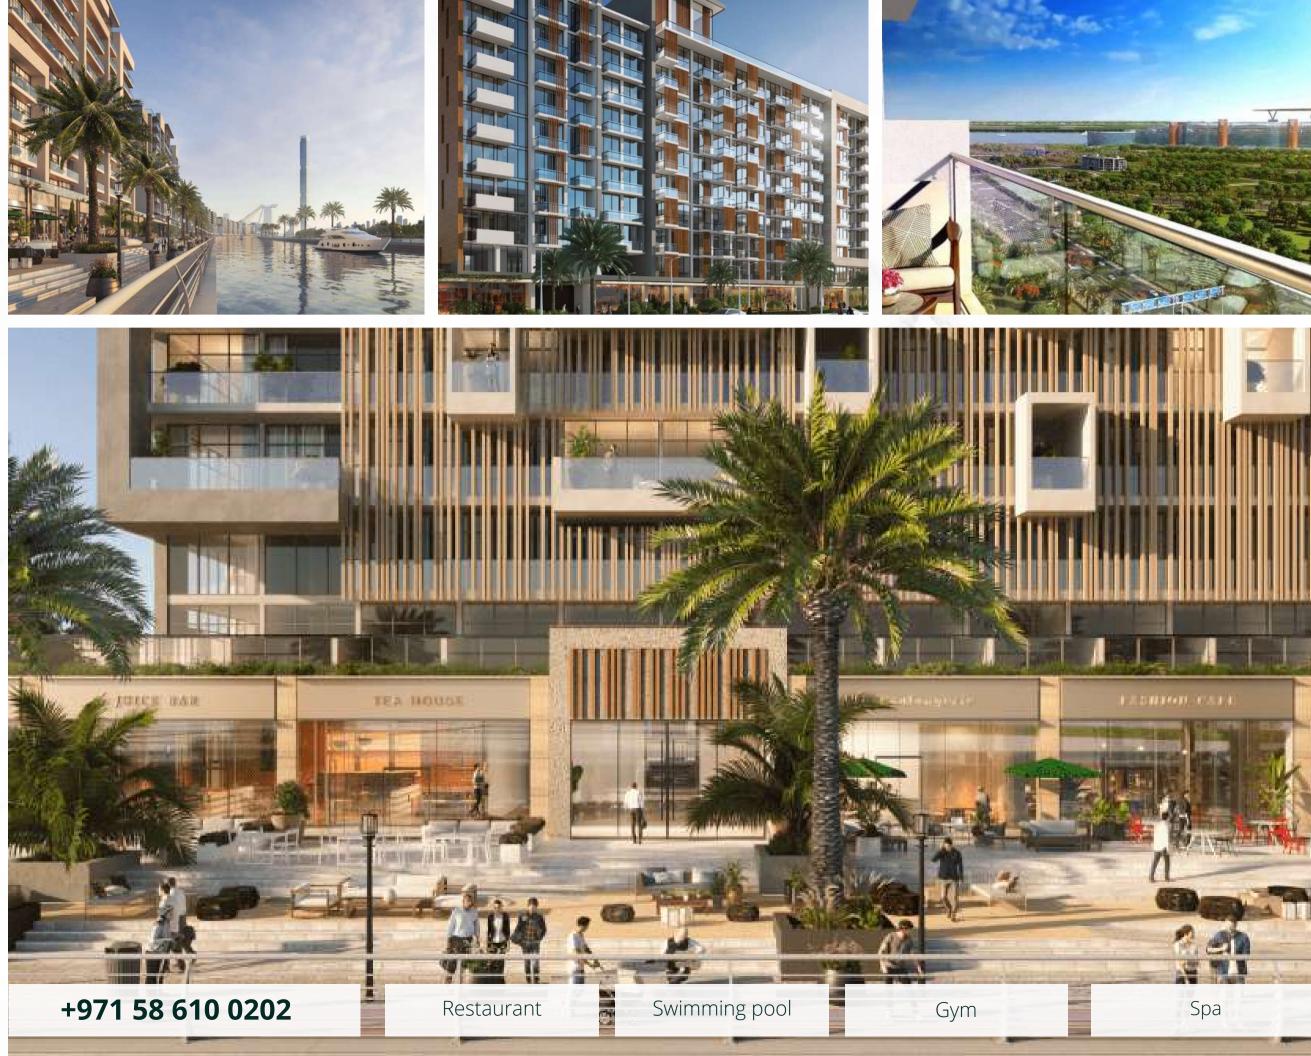

### **AZIZI RIVIERA**

Azizi Developments |Q3 2023

Riviera (MBR) is one of the new projects launched by Azizi in the Meydan area of Mohammed bin Rashid (MBR). The new residential complex is located next to the iconic Meydan Racecourse (Dubai's FIFA World Cup site).

This community includes mid-rise buildings with studios and 1, 2, or 3-bedroom apartments. There is a shopping boulevard, close access to the embankment, and wellgroomed parks

### From 250 000 USD