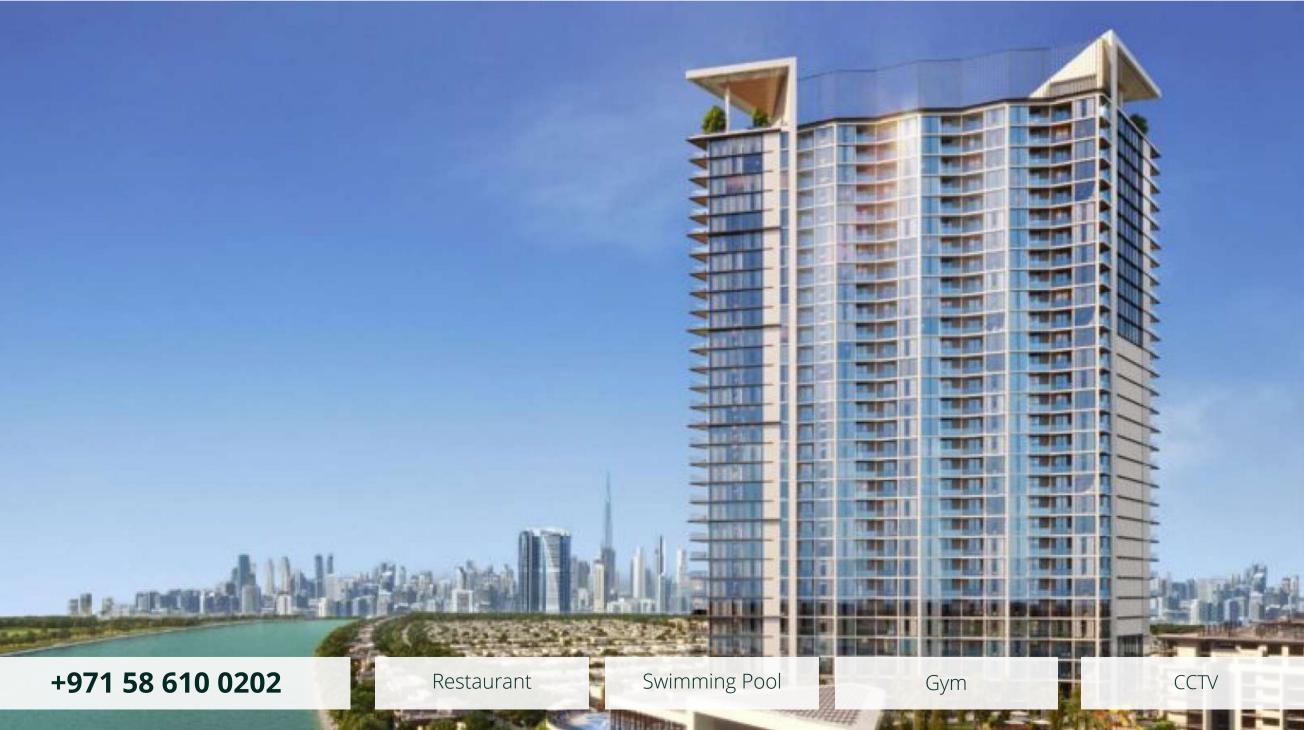

### **AZIZI RIVIERA**

Azizi Developments |Q3 2023

Riviera (MBR) is one of the new projects launched by Azizi in the Meydan area of Mohammed bin Rashid (MBR). The new residential complex is located next to the iconic Meydan Racecourse (Dubai's FIFA World Cup site).

This community includes mid-rise buildings with studios and 1, 2, or 3-bedroom apartments. There is a shopping boulevard, close access to the embankment, and wellgroomed parks

### From 250 000 USD