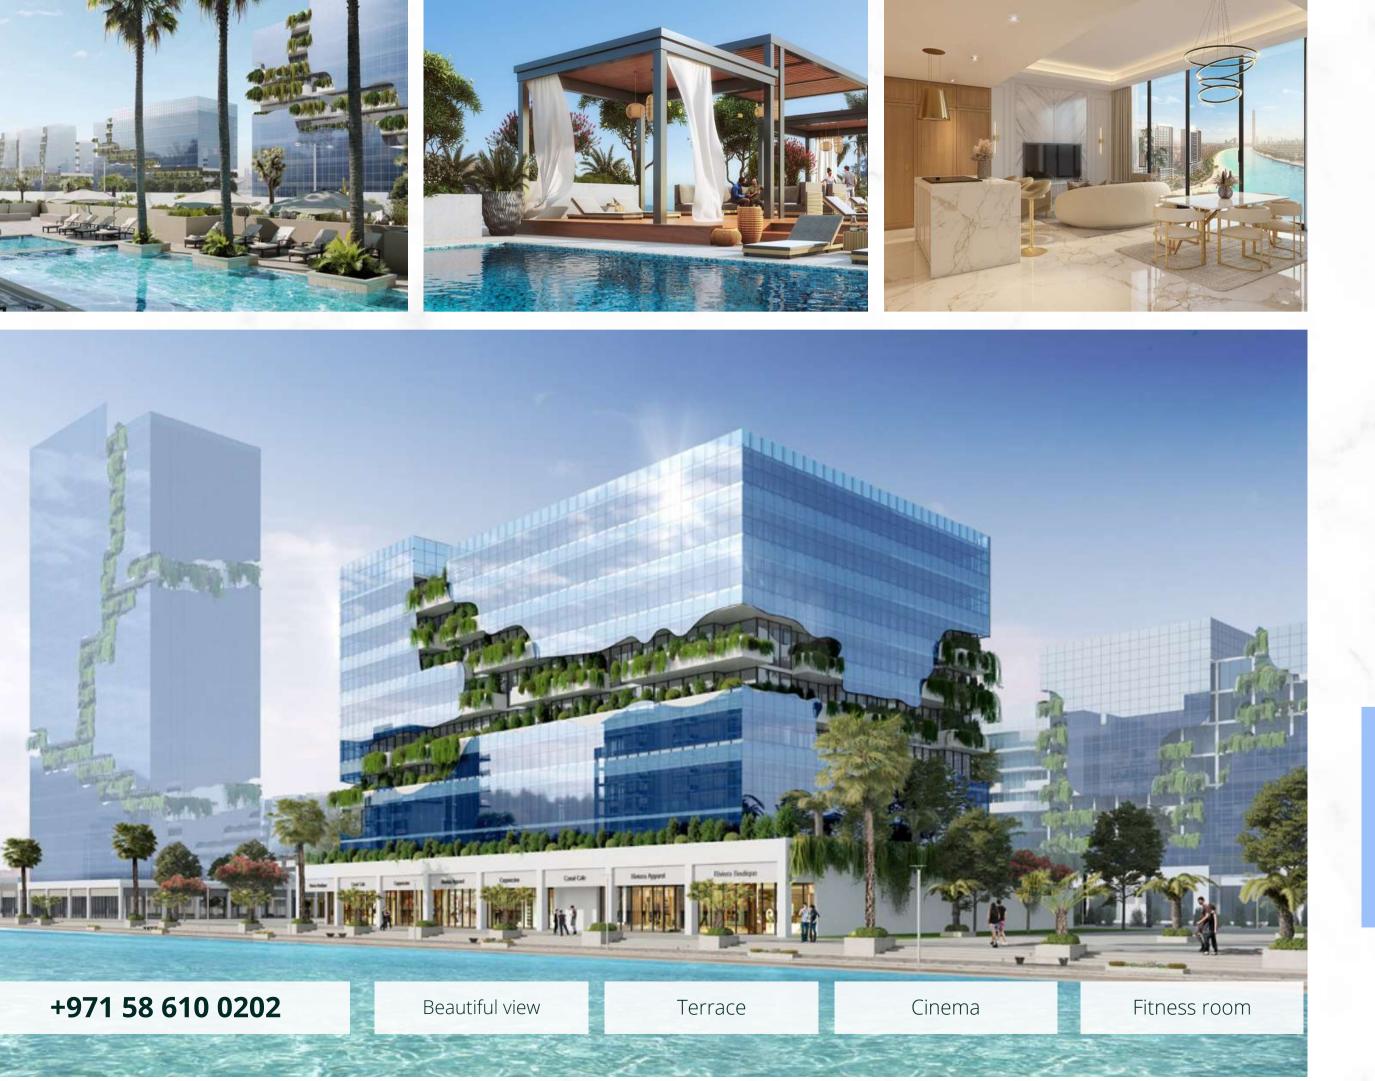

### WAVES GRANDE

Sobha| Apartments

0

Mohammed Bin Rashid City

Waves Grande by Sobha Group is a newly launched residential project that presents exclusive 1-4 bedroom apartments and duplexes in Sobha Hartland, Dubai. The development continues the success story of the tower with similar design principles, where the apartments offer a direct view of the city center along with views of the embankment.

Sobha Hartland is based on a simple but life-changing vision of how to add nature to everyday life. A place unlike anything in the world. More than 2.4 million square feet are dedicated to nature. The open spaces are artfully landscaped. Large trees cover the paths. Parks and walking paths located among lush greenery and flowers will awaken and delight your senses.