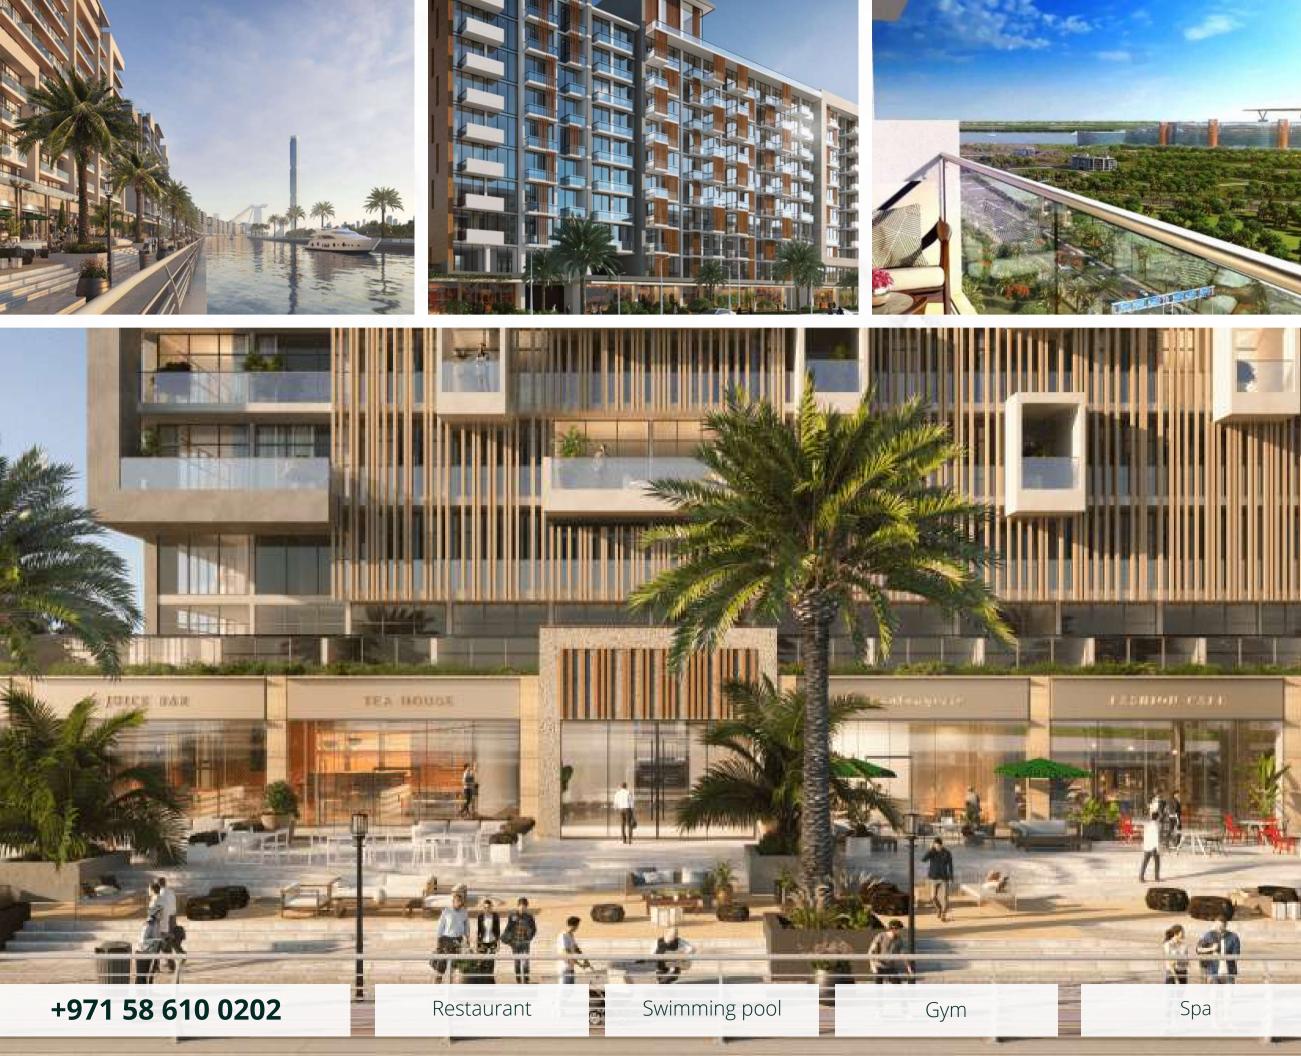

### TOWER GROUP





### **AZIZI RIVIERA**

Azizi Developments |Q3 2023



Riviera (MBR) is one of the new projects launched by Azizi in the Meydan area of Mohammed bin Rashid (MBR). The new residential complex is located next to the iconic Meydan Racecourse (Dubai's FIFA World Cup site).

This community includes mid-rise buildings with studios and 1, 2, or 3-bedroom apartments. There is a shopping boulevard, close access to the embankment, and wellgroomed parks

### From 250 000 USD







# THE CREST

Sobha | Q2 2025



• Mohammed Bin Rashid City

Presenting The Crest at Sobha Hartland, a new waterfront destination by Sobha Group that offers a fine selection of premium 1, 2 and 3 bedroom apartments. Experience living in the Caribbean style crystal lagoon facing residences, lined with posh facilities and amenities at your service.

With the account of its strategic location at Sobha Hartland, residents will eventually find a way to access the popular landmarks in a matter of minutes. Whereas living near the major highways further offers fuss-free navigation to the famous localities, business districts and retail areas.

#### From 300 000 USD



towergroup.ae





### WAVES GRANDE

Sobha| Apartments

0

Mohammed Bin Rashid City

Waves Grande by Sobha Group is a newly laun