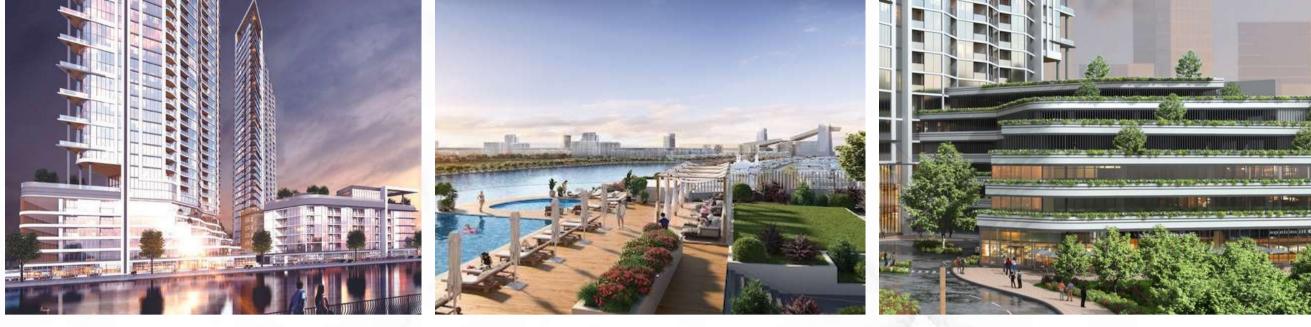

### **AZIZI RIVIERA**

Azizi Developments |Q3 2023

Riviera (MBR) is one of the new projects launched by Azizi in the Meydan area of Mohammed bin Rashid (MBR). The new residential complex is located next to the iconic Meydan Racecourse (Dubai's FIFA World Cup site).

This community includes mid-rise buildings with studios and 1, 2, or 3-bedroom apartments. There is a shopping boulevard, close access to the embankment, and wellgroomed parks