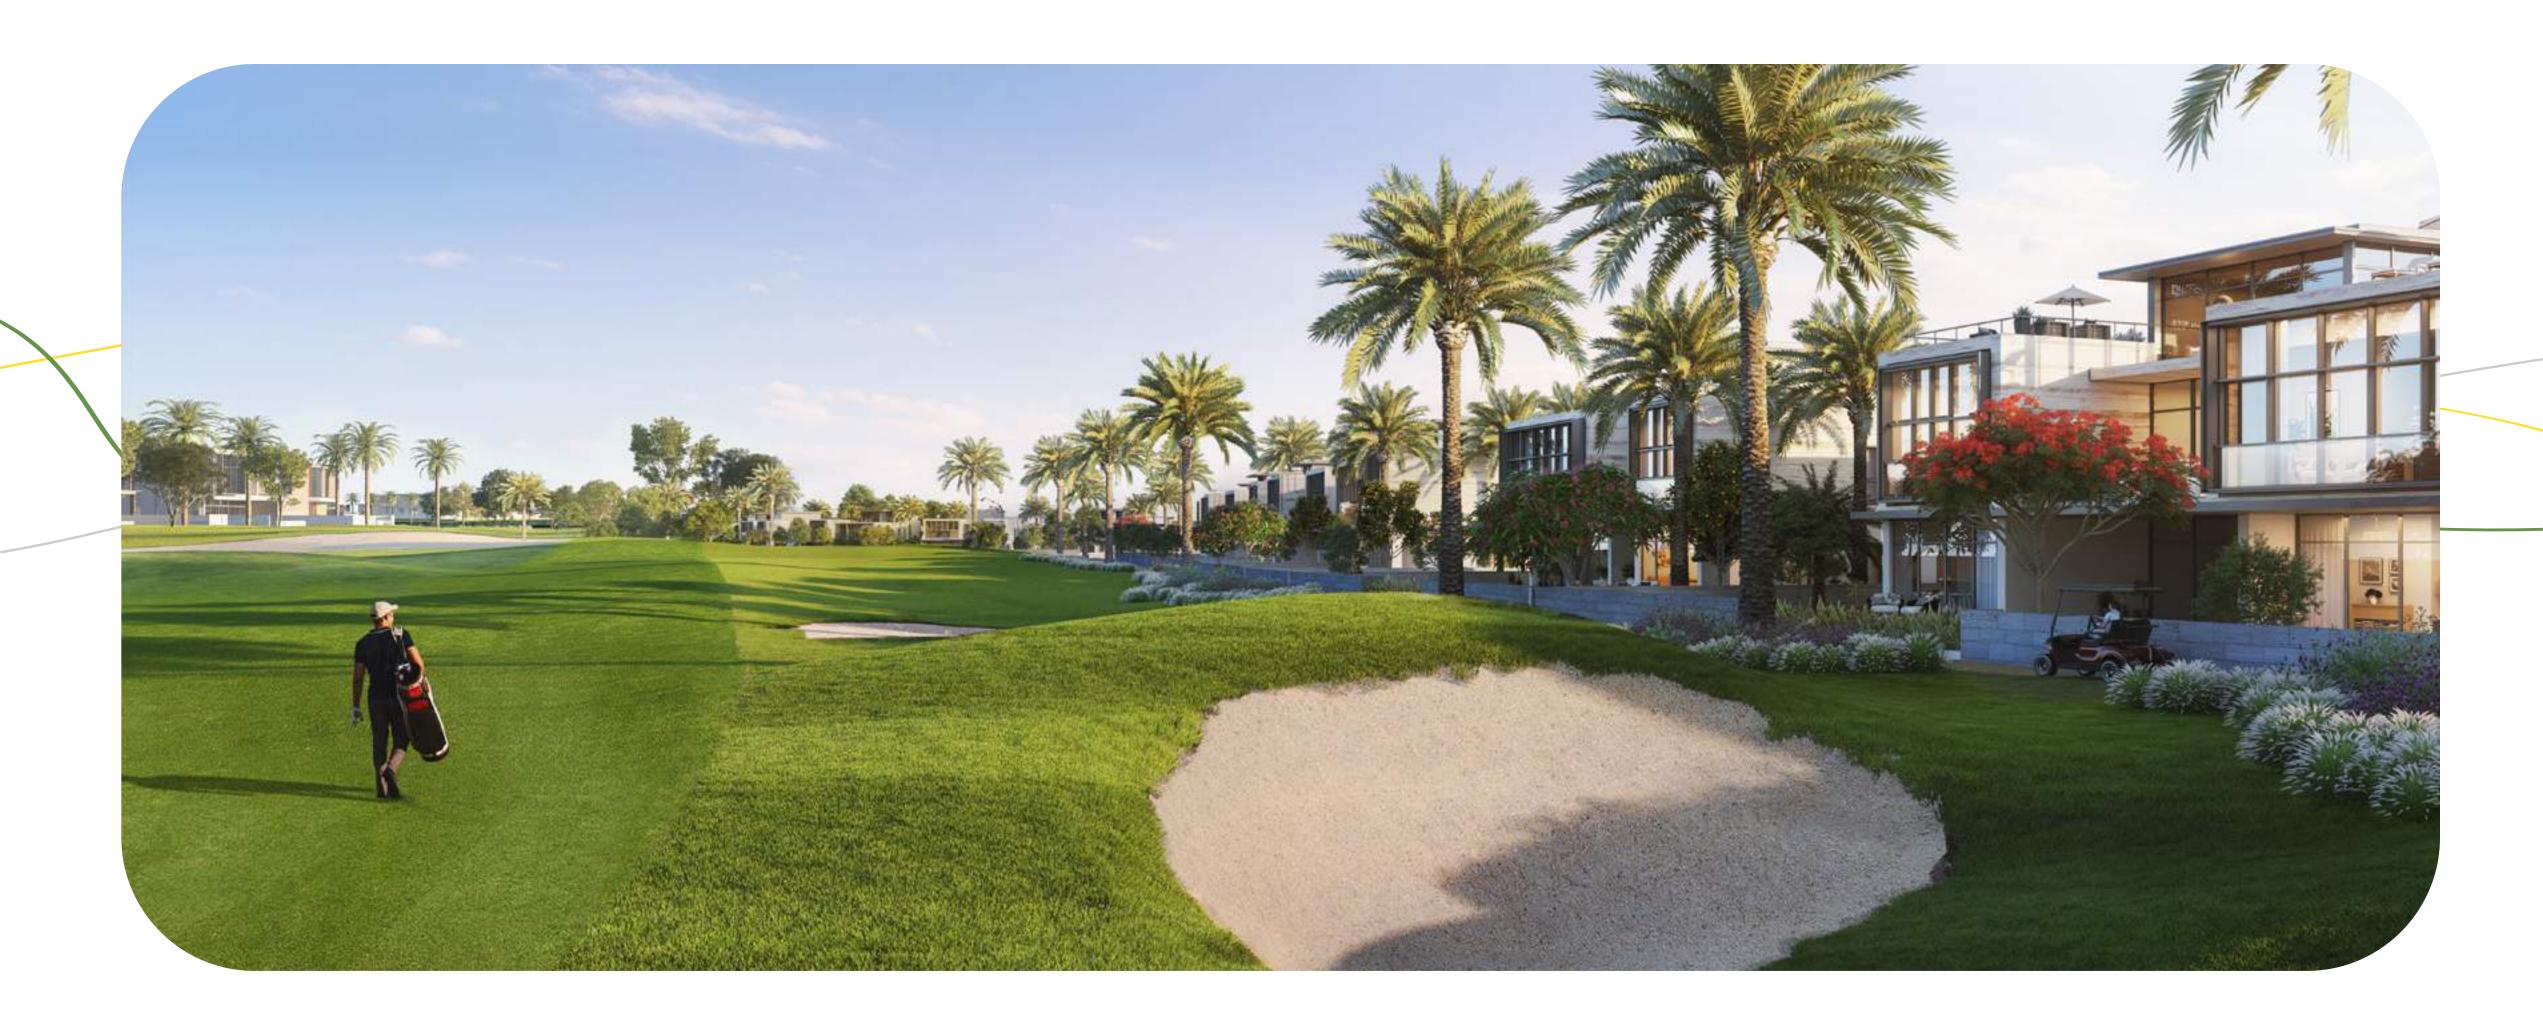

### **DUBAI HILLS** GOLF CLUB

Dubai Hills Golf Club encompasses 1.2 milion sqm of meticulously manicured fairways, set against the backdrop of Burj Khalifa and Downtown Dubai, with a glorious outward nine.