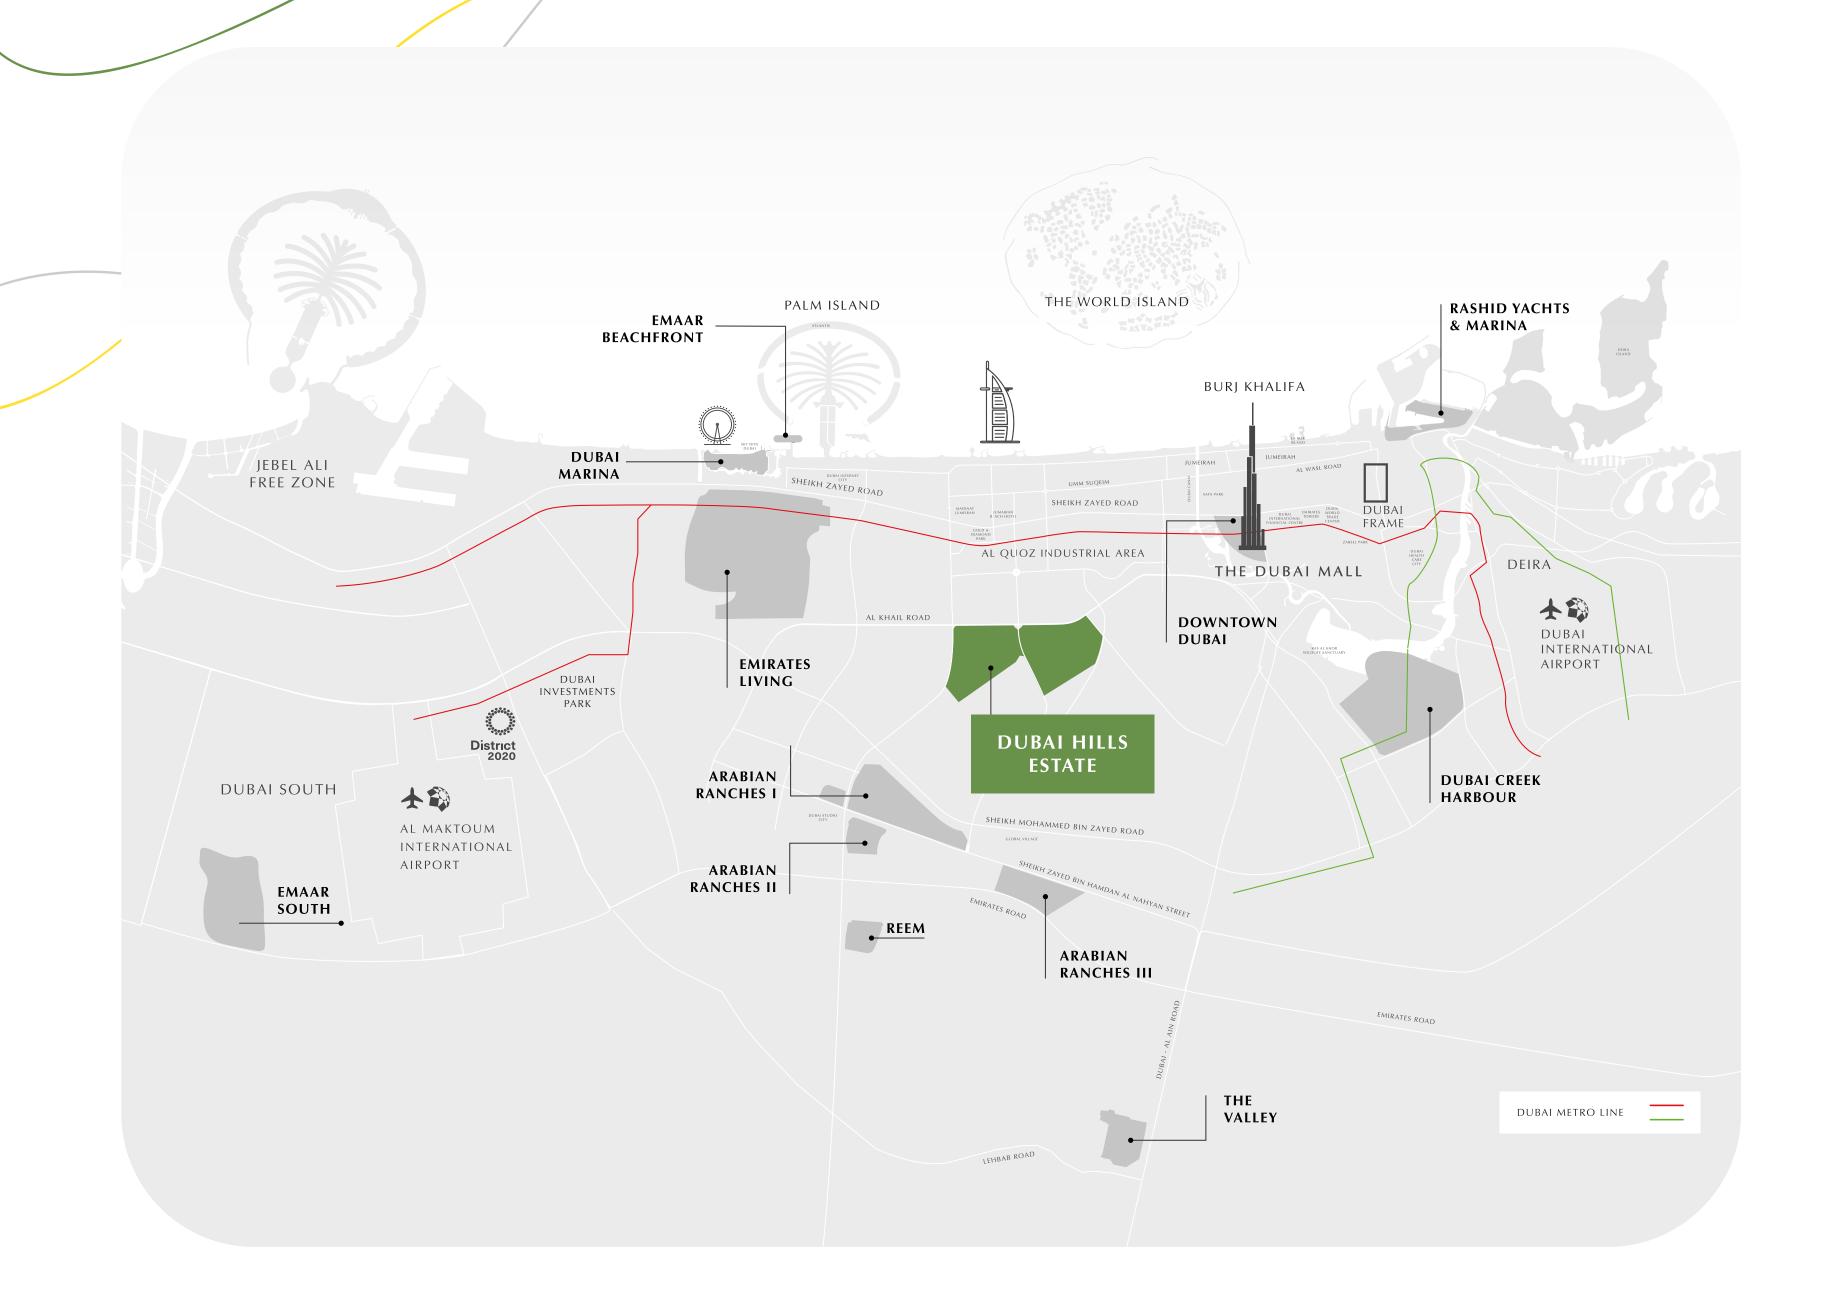

## The Green HEART OF DUBAI

Dubai Hills Estate – the green heart of Dubai – is a first of its kind destination. This masterfullyplanned, multi-purpose development forms an integral part of the Mohammed Bin Rashid City. Strategically situated between Downtown Dubai and Dubai Marina, flanked by Al Khail Road, the community offers easy access to the city's most popular districts and attractions.

#### Prime LOCATION

With easy access to Al Khail Road, Lime Gardens is just minutes away from Downtown Dubai and other business, retail and tourism hubs. Close proximity to planned Etihad Rail and Dubai Metro lines will allow for fast and easy access to airports and other emirates in the near future.

12 Min' from Downtown Dubai

 $\sum$ 

15 Min' from Dubai Marina

20 Min' from Dubai Int' Airport

25 Min' from Al Maktoum Int' Airport

With easy access to Al Khail Road, Lime Gardens is just minutes away from Downtown Dubai and other business, retail, and tourism hubs. Close proximity to planned Etihad Rail and Dubai Metro lines will allow for fast and easy access to airports and other emirates in the near future.