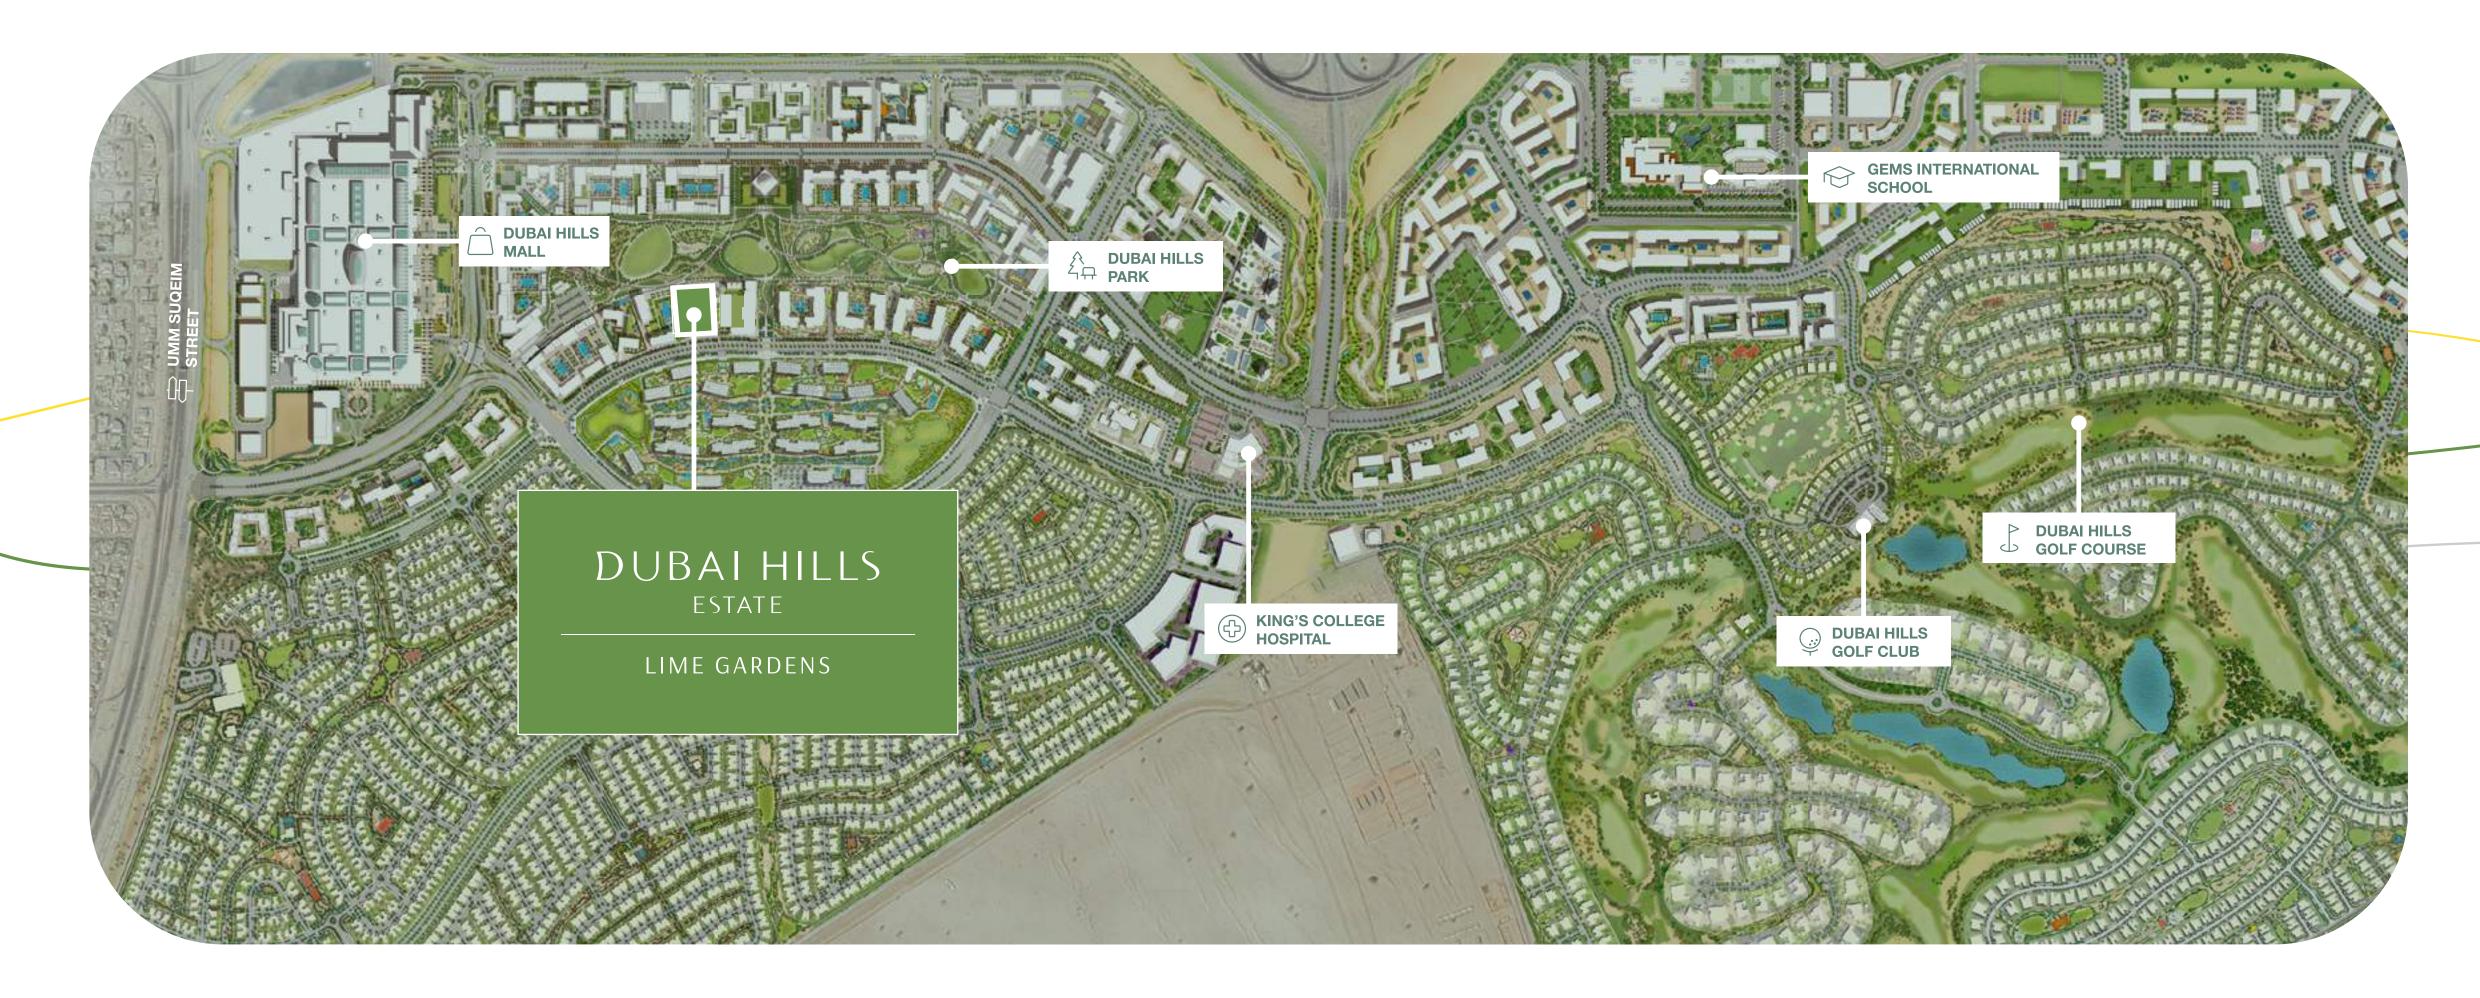

#### Prime LOCATION

With easy access to Al Khail Road, Lime Gardens is just minutes away from Downtown Dubai and other business, retail and tourism hubs. Close proximity to planned Etihad Rail and Dubai Metro lines will allow for fast and easy access to airports and other emirates in the near future.

With easy access to Al Khail Road, Lime Gardens is just minutes away from Downtown Dubai and other business, retail, and tourism hubs. Close proximity to planned Etihad Rail and Dubai Metro lines will allow for fast and easy access to airports and other emirates in the near future.

#### **DUBAI HILLS** PARK

Dubai Hills Park is a lush green oasis in the heart of Dubai Hills Estate's southern district. The park encompasses wadi trails, children's play areas, a kids' splash park, sports facilities, an outdoor gym, and much more

## **DUBAI HILLS** MALL

Dubai Hills Mall is a destination of endless possibilities. Ideally positioned on the crossroads of Umm Suqeim Road and Al Khail Road, and only a short walk from Address Villas, the mall grants you:

### **DUBAI HILLS** GOLF CLUB

Dubai Hills Golf Club encompasses 1.2 milion sqm of meticulously manicured fairways, set against the backdrop of Burj Khalifa and Downtown Dubai, with a glorious outward nine.