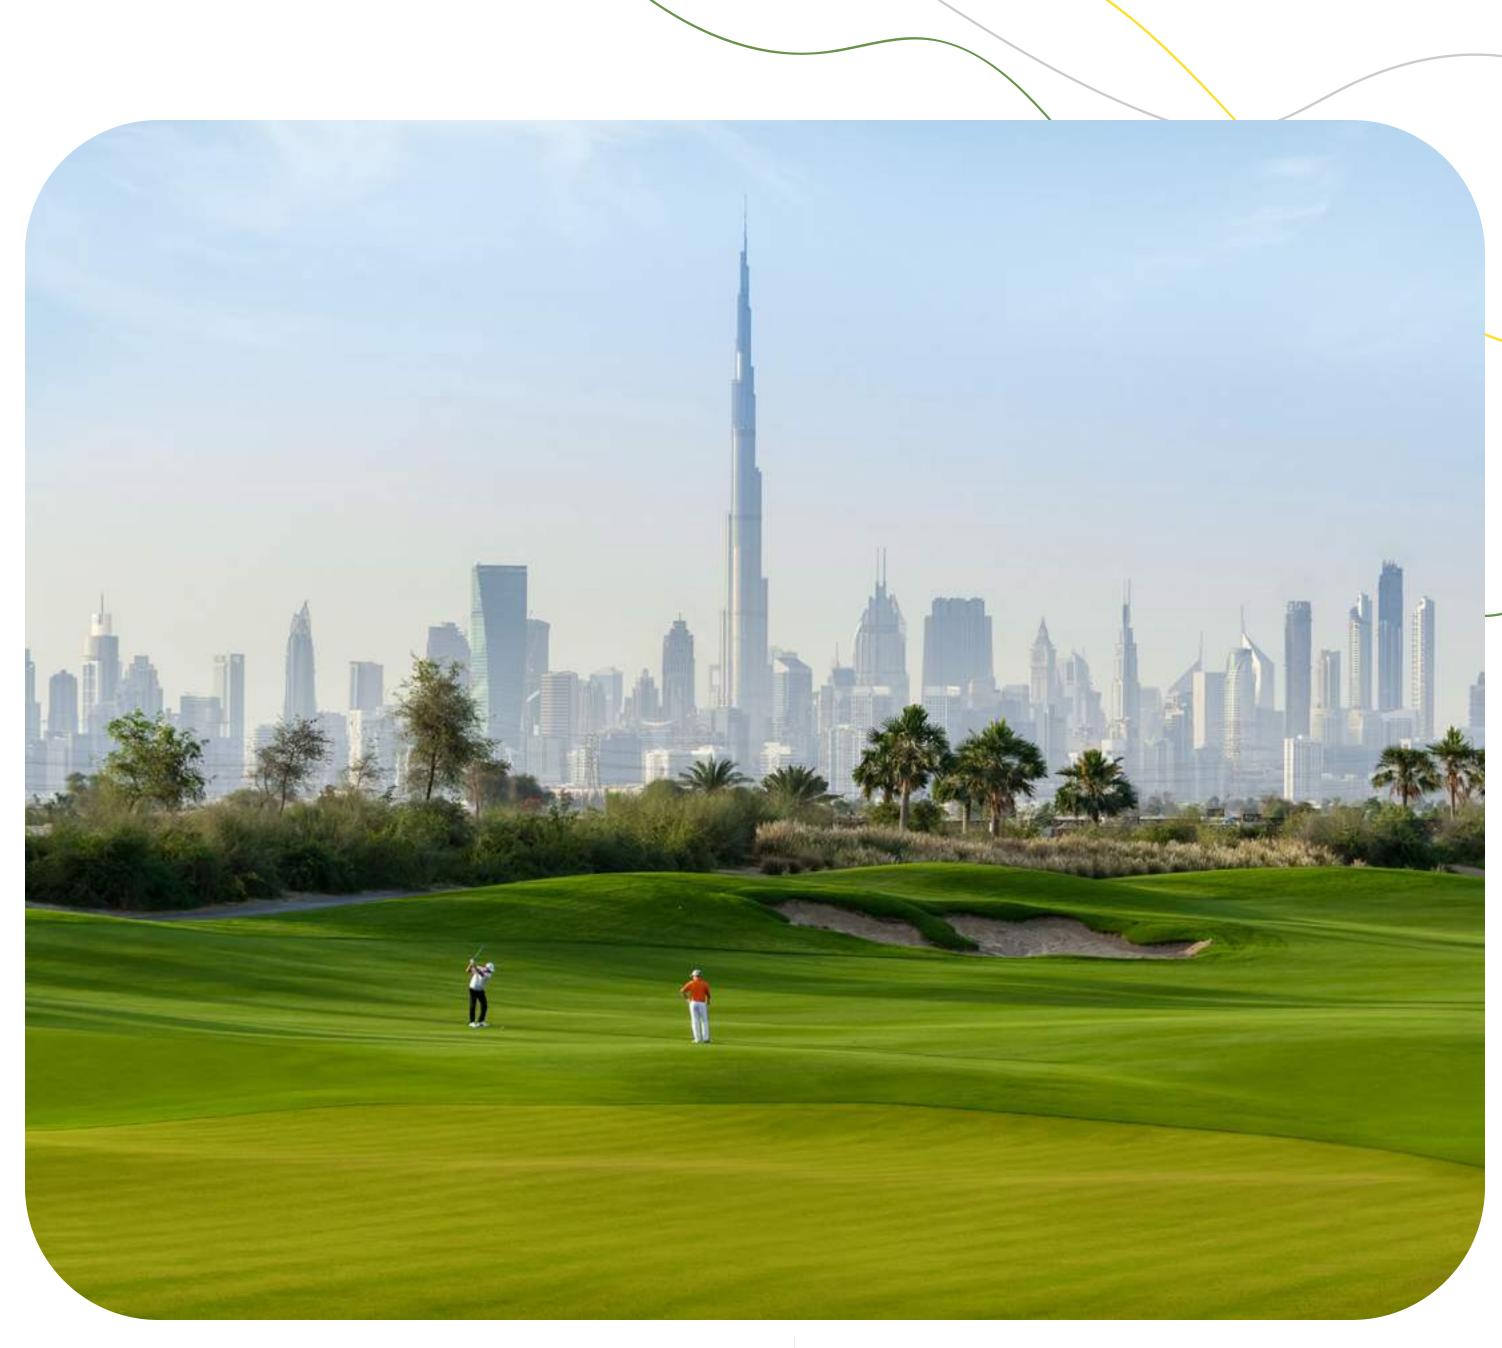

### **DUBAI HILLS** GOLF CLUB

Dubai Hills Golf Club encompasses 1.2 milion sqm of meticulously manicured fairways, set against the backdrop of Burj Khalifa and Downtown Dubai, with a glorious outward nine.

Gym, Pool & Other Gym, Pool Amenities

Spacious Floodlit Practice Facility