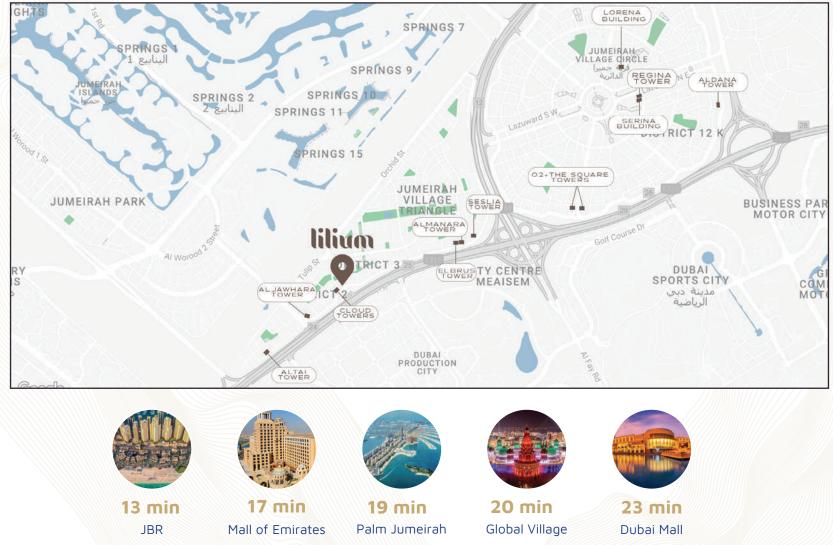

#### LOCATION MAP

#### At the core of your favorite areas

It is a desired residential area that is centrally located to your favorite locations, including JBR, Palm Jumeirah, Global Village, and more. Here, your future will be luxurious and comfortable. With convenient access to a wide range of dining, shopping, and entertainment options, you can take advantage of all Dubai offers. Near so many essential locations: