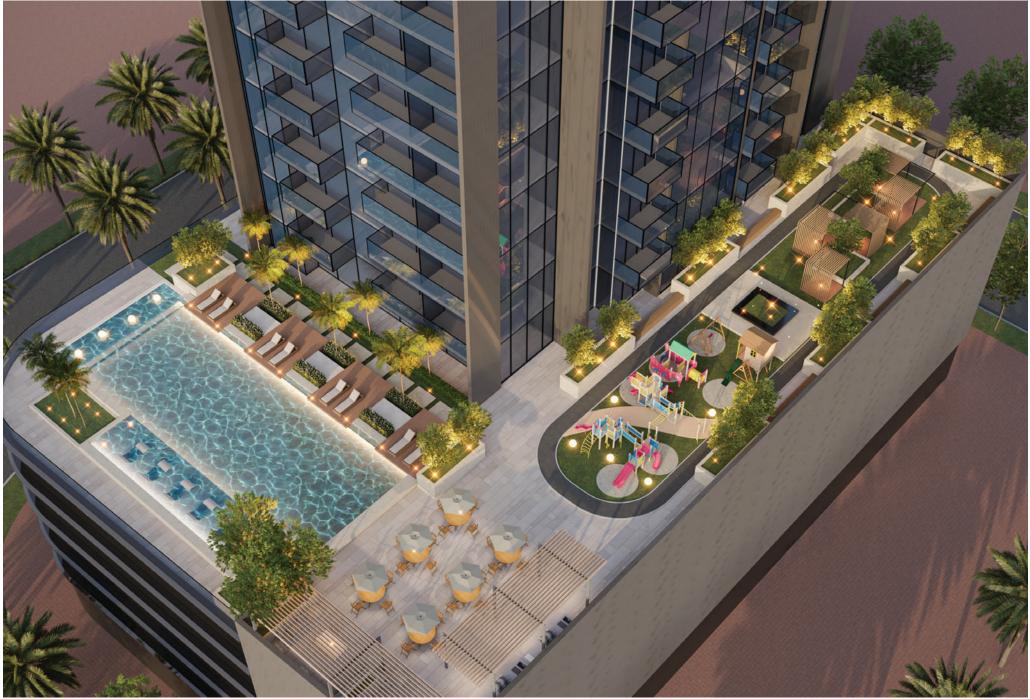

#### EXTRA AMENITIES FOR YOU

Lilium Tower is built with extra luxury to satisfy your highest expectations with a selection of luxurious amenities that will flatter your lifestyle. You will find that all your needs are met in this tower.

The interior and exterior designs are planned to present you with a unique experience in the UAE that exceeds your best expectations. Furthermore, this tower includes various flat types and a superb selection of facilities, from a swimming pool to a gym and more.