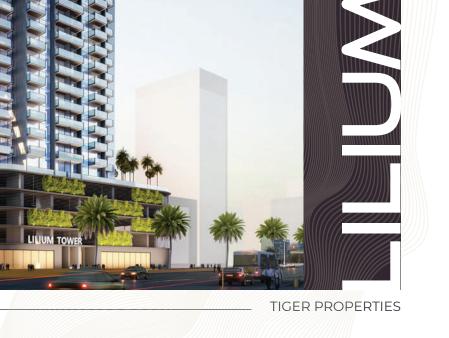

#### LILIUM TOWER

Lilium Tower is a modern 28-story residential structure located in a prime location, JVT Dubai. Featuring a blend of contemporary styles and fascinating facilities, it provides its residents with a fantastic off-plan investment experience. This well-planned tower offers families a serene living environment where they can shape their futures with utmost luxury.

The interior and exterior designs are planned to present you with a unique experience in the UAE that exceeds your best expectations. Furthermore, this tower includes various flat types and a superb selection of facilities, from a swimming pool to a gym and more.