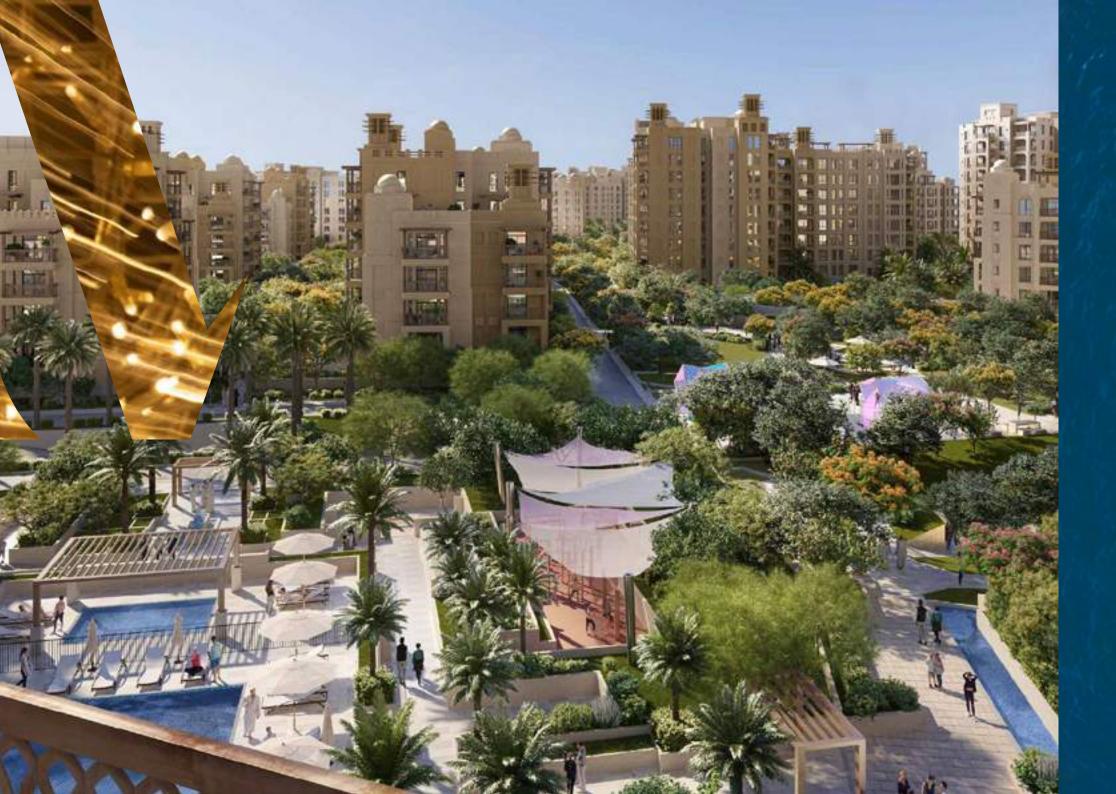

# COMMUNITY COME HOME TO A WELCOMING NEIGHBOURHOOD

A central pedestrian walkway meanders through Madinat Jumeirah Living, providing access to private community entrances. Communal roof terraces with BBQ areas also offer magnificent views of Madinat Jumeirah, Burj Al Arab and the sea, while facilities include:

DAY CARE CENTRES

PLAY AREAS

FITNESS CENTRES

SWIMMING POOLS

PARKS AND OPEN SPACES

DIRECT AIRCONDITIONED FOOTBRIDGE CONNECTED TO MADINAT JUMEIRAH RESORT