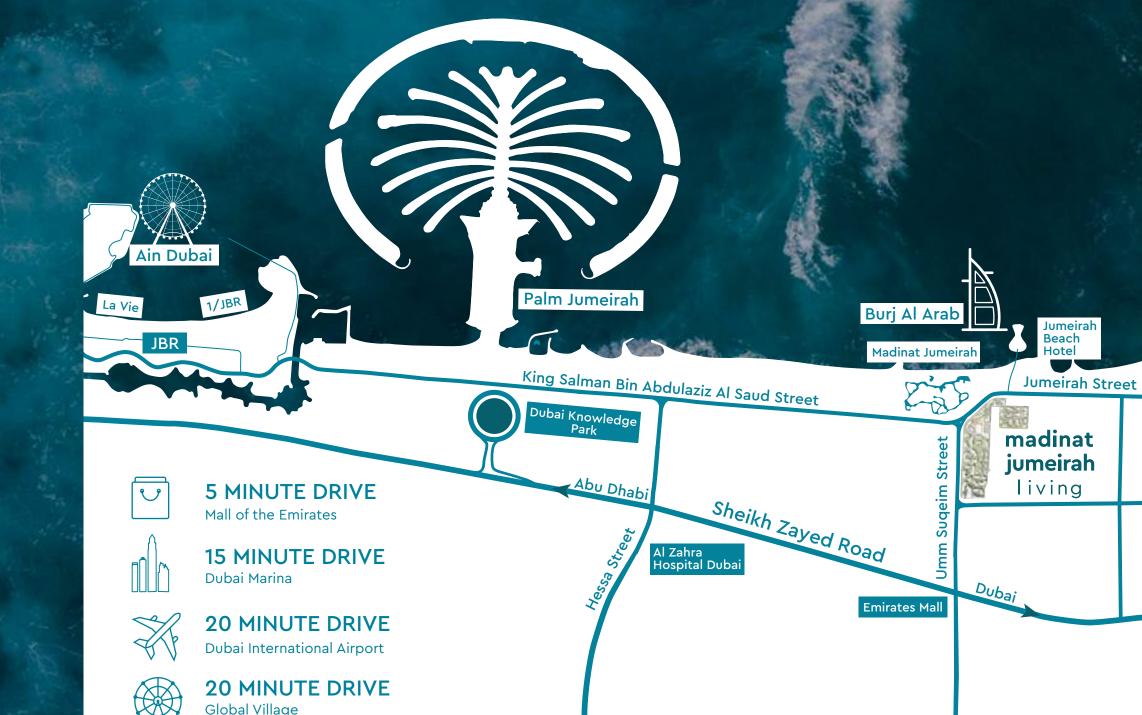

Located 20 minutes from Dubai International Airport, and nestled in Madinat Jumeirah, Madinat Jumeirah Living is also just a few minutes from Dubai Media City, Dubai Internet City, Palm Jumeirah and Dubai Marina. It is adjacent to Burj Al Arab, Wild Wadi Waterpark<sup>TM</sup>, Jumeirah Beach Hotel, major shopping malls, public transport links and schools.