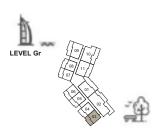

### 1 BEDROOM APARTMENT TYPE A1 LEVEL GROUND

| UNIT No. | SUITE AREA |      | BALCONY AREA |      | TOTAL AREA |      |
|----------|------------|------|--------------|------|------------|------|
| G03      | SQM        | SQFT | SQM          | SQFT | SQM        | SQFT |
|          | 60.58      | 652  | 26.63        | 287  | 87.21      | 939  |
|          | 60.58      | 652  | 26.63        | 287  | 87.21      | 93   |