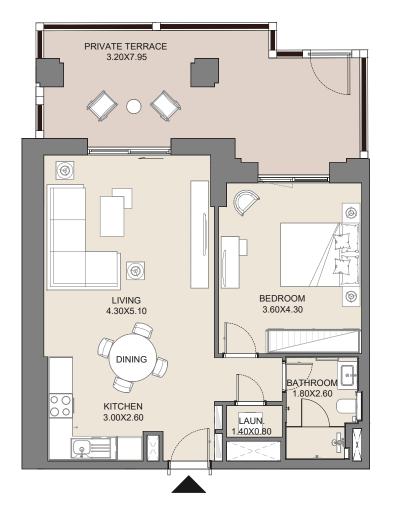

### 1 BEDROOM APARTMENT TYPE A1 LEVEL GROUND

| UNIT No. | SUITE AREA |      | BALCONY AREA |      | TOTAL AREA |      |
|----------|------------|------|--------------|------|------------|------|
| G03      | SQM        | SQFT | SQM          | SQFT | SQM        | SQFT |
|          | 60.58      | 652  | 26.63        | 287  | 87.21      | 939  |
|          | 60.58      | 652  | 26.63        | 287  | 87.21      | 93   |