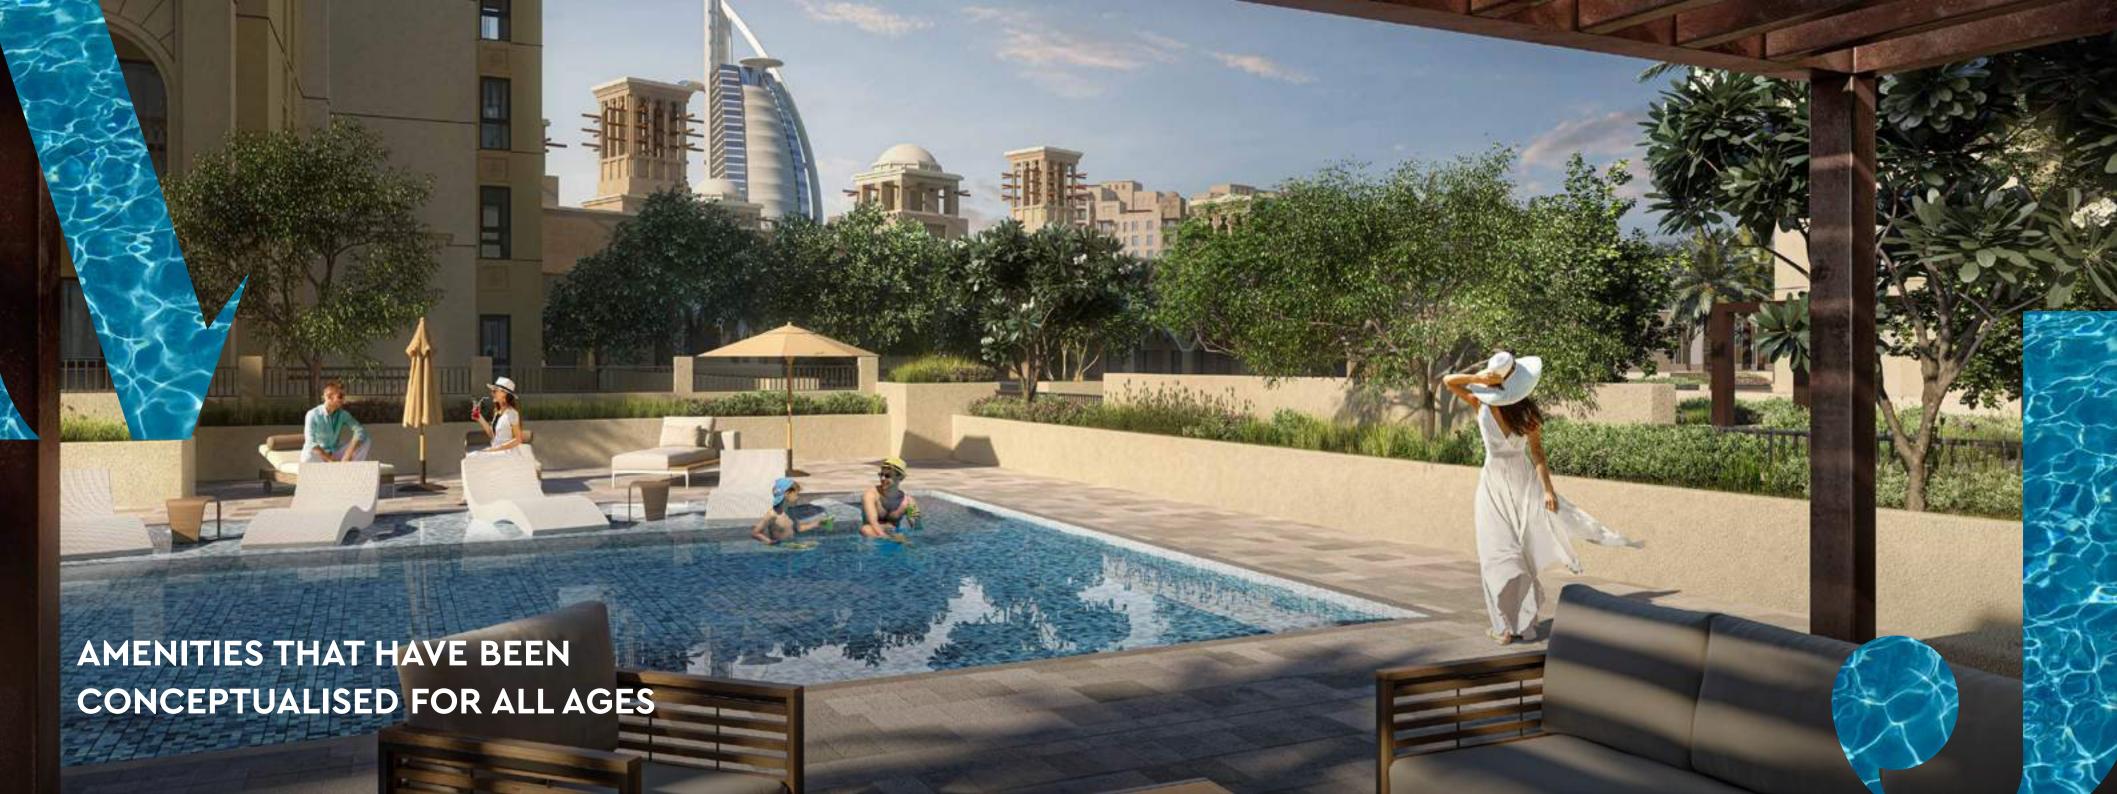

# COMMUNITY COME HOME TO A WELCOMING NEIGHBOURHOOD

A central pedestrian walkway meanders through Madinat Jumeirah Living, providing access to private community entrances. Communal roof terraces with BBQ areas also offer magnificent views of Madinat Jumeirah, Burj Al Arab and the sea, while facilities include:

DAY CARE CENTRES

PLAY AREAS

FITNESS CENTRES

SWIMMING POOLS

PARKS AND OPEN SPACES

DIRECT AIRCONDITIONED FOOTBRIDGE CONNECTED TO MADINAT JUMEIRAH RESORT