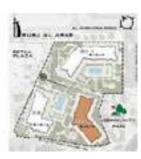

# COMMUNITY COME HOME TO A WELCOMING NEIGHBOURHOOD

A central pedestrian walkway meanders through Madinat Jumeirah Living, providing access to private community entrances. Communal roof terraces with BBQ areas also offer magnificent views of Madinat Jumeirah, Burj Al Arab and the sea, while facilities include:

DAY CARE CENTRES

PLAY AREAS

FITNESS CENTRES

SWIMMING POOLS

PARKS AND OPEN SPACES

DIRECT AIRCONDITIONED FOOTBRIDGE CONNECTED TO MADINAT JUMEIRAH RESORT