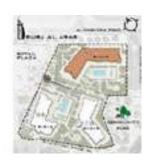

# COMMUNITY COME HOME TO A WELCOMING NEIGHBOURHOOD

A central pedestrian walkway meanders through Madinat Jumeirah Living, providing access to private community entrances. Communal roof terraces with BBQ areas also offer magnificent views of Madinat Jumeirah, Burj Al Arab and the sea, while facilities include:

DAY CARE CENTRES

PLAY AREAS

FITNESS CENTRES

SWIMMING POOLS

PARKS AND OPEN SPACES

DIRECT AIRCONDITIONED FOOTBRIDGE CONNECTED TO MADINAT JUMEIRAH RESORT