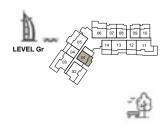

### 1 BEDROOM APARTMENT TYPE A1 LEVEL GROUND

| UNIT No. | SUITE AREA |      | BALCONY AREA |      | TOTAL AREA |      |
|----------|------------|------|--------------|------|------------|------|
| G03      | SQM        | SQFT | SQM          | SQFT | SQM        | SQFT |
|          | 60.58      | 652  | 26.63        | 287  | 87.21      | 939  |
|          | 60.58      | 652  | 26.63        | 287  | 87.21      | 93   |