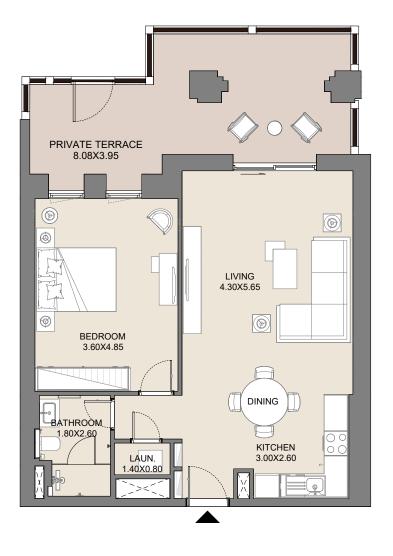

### 1 BEDROOM APARTMENT TYPE A1 LEVEL GROUND

| UNIT No. | SUITE AREA |      | BALCONY AREA |      | TOTAL AREA |      |
|----------|------------|------|--------------|------|------------|------|
| G03      | SQM        | SQFT | SQM          | SQFT | SQM        | SQFT |
|          | 60.58      | 652  | 26.63        | 287  | 87.21      | 939  |
|          | 60.58      | 652  | 26.63        | 287  | 87.21      | 93   |

#### APARTMENT TYPE B2

LEVEL GROUND

| UNIT No. | SUITE AREA |      | BALCONY AREA |      | TOTAL AREA |      |
|----------|------------|------|--------------|------|------------|------|
| C04      | SQM        | SQFT | SQM          | SQFT | SQM        | SQFT |
| GUI      | 65.75      | 708  | 27.34        | 294  | 93.09      | 1002 |
| G01      |            |      |              |      |            | _    |