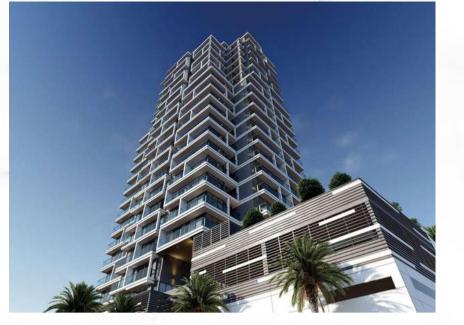

# BINGHATTI CORNER

BINGHATTI | Q1 2024

Jumeirah Village Circle

Nestled in the family-friendly area of Jumeirah Village Circle (JVC), Binghatti Corner is a mixed-use 29-storey project by the award-winning Binghatti Developers. The award-winning master developer has an investment value in excess of AED 3.5B (USD 952.8M) across an extensive portfolio of over 40 projects across some of the most iconic Dubai neighbourhoods.

In total, Binghatti Corner offers 634 residential units for purchase, namely stylish 1 and 2-bedroom apartments and 1-2 bedroom penthouses with a minimum area of 664 sq. ft. Not forgetting that prospective real estate investors have the opportunity to select from 69 offices and 14 retail spaces.