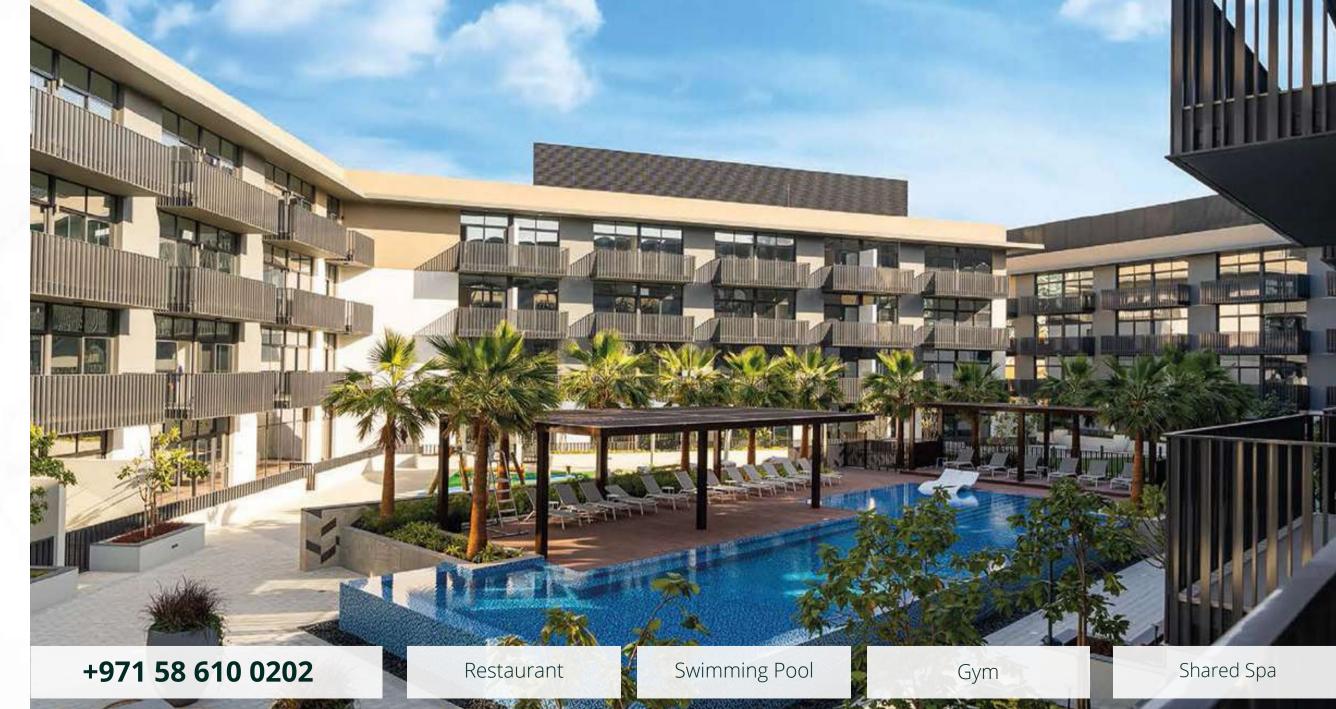

offers luxurious options for apartments with 1, 2 and 3 bedrooms.

Low-rise 5-story architecture mixed with retail and the developer's signature color tone. Exclusive class development allows residents to experience entertainment and attractions right outside the door.

### From 250 000 USD











# THE PORTMAN

Ellington Properties | Q1 2025



Jumeirah Village Circle

The Portman is the newest addition by Ellington Properties to the sought-after area of Jumeirah Village Circle. It comes as an elegant 16-storey tower with a total of 173 units, namely sophisticated studios and 1-2 bedroom apartments.

The envisioned building will boast a contrasting palette of white and tinder, along with grand lobby windows and an entrance with dark travertine finishes.

### From 250 000 USD











# THE CLOUD TOWER

Tiger Group | Q1 2025



Jumeirah Village Circle

Presenting, The Cloud Tower at Jumeirah Village Triangle (JVT), new residential buildings by Tiger Properties are the home to a wide mix of modern apartments in Dubai, UAE. Comprising of two high-rise towers, the development is aimed towards looking for sophisticated and premium homes at an affordable range.

The development with multiple stories will further offer inspiring views of the surrounding areas. Besides, for the larger benefit of the future residents, the amenities and facilities to be made available will be one of a kind.

### From 250 000 USD