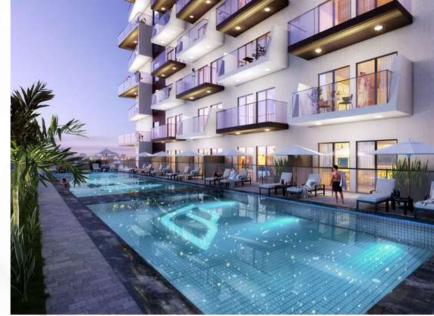

# BINGHATTI NOVA

Binghatti Developers | Q4 2023

New building Binghatti Nova in Dubai is a new premium residential complex from the well-known developer Binghatti. The eco-friendly project with stylish and spacious furnished apartments offers a full range of premium amenities surrounded by green landscaped gardens.

One of the advantages of the new complex is its location in the popular family area Jumeirah Village Circle. The community has its own autonomous infrastructure and has excellent transport accessibility. With nearby highways, future residents will have quick access to Dubai's key areas and attractions.