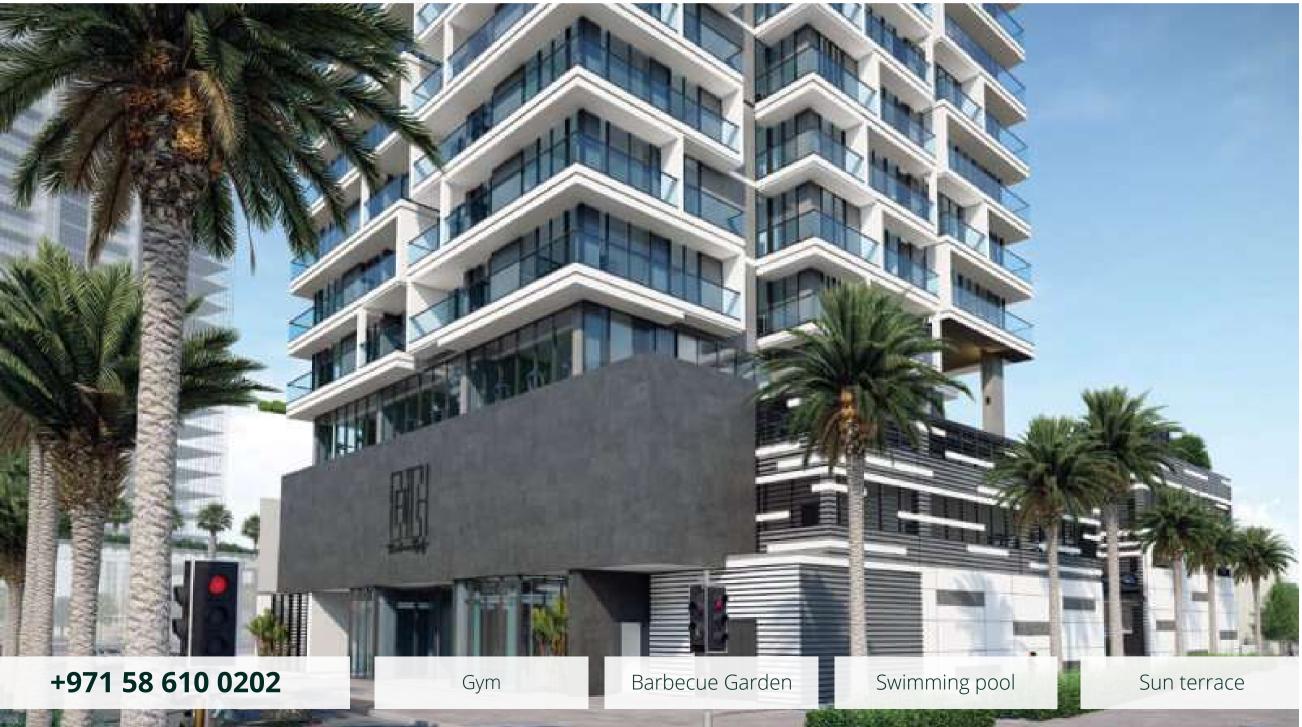

# BINGHATTI CORNER

BINGHATTI | Q1 2024

Jumeirah Village Circle

Nestled in the family-friendly area of Jumeirah Village Circle (JVC), Binghatti Corner is a mixed-use 29-storey project by the award-winning Binghatti Developers. The award-winning master developer has an investment value in excess of AED 3.5B (USD 952.8M) across an extensive portfolio of over 40 projects across some of the most iconic Dubai neighbourhoods.

In total, Binghatti Corner offers 634 residential units for purchase, namely stylish 1 and 2-bedroom apartments and 1-2 bedroom penthouses with a minimum area of 664 sq. ft. Not forgetting that prospective real estate investors have the opportunity to select from 69 offices and 14 retail spaces.