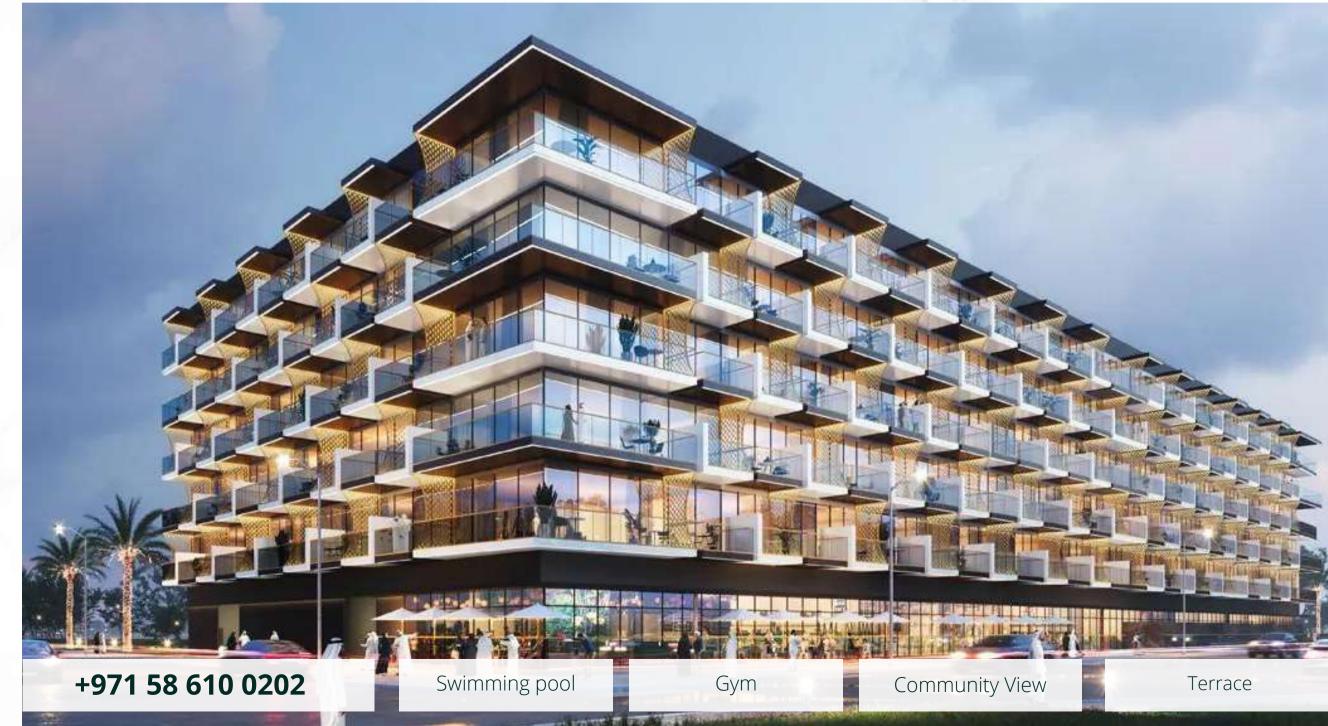

# BINGHATTI CORNER

BINGHATTI | Q1 2024

Jumeirah Village Circle

Nestled in the family-friendly area of Jumeirah Village Circle (JVC), Binghatti Corner is a mixed-use 29-storey project by the award-winning Binghatti Developers. The award-winning master developer has an investment value in excess of AED 3.5B (USD 952.8M) across an extensive portfolio of over 40 projects across some of the most iconic Dubai neighbourhoods.

In total, Binghatti Corner offers 634 residential units for purchase, namely stylish 1 and 2-bedroom apartments and 1-2 bedroom penthouses with a minimum area of 664 sq. ft. Not forgetting that prospective real estate investors have the opportunity to select from 69 offices and 14 retail spaces.