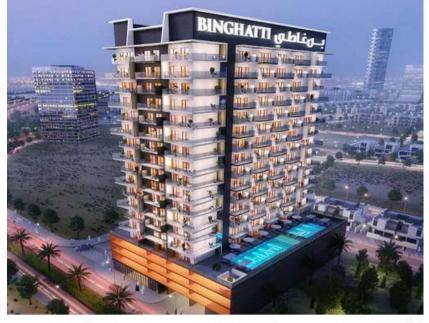

# BINGHATTI CORNER

BINGHATTI | Q1 2024

Jumeirah Village Circle

Nestled in the family-friendly area of Jumeirah Village Circle (JVC), Binghatti Corner is a mixed-use 29-storey project by the award-winning Binghatti Developers. The award-winning master developer has an investment value in excess of AED 3.5B (USD 952.8M) across an extensive portfolio of over 40 projects across some of the most iconic Dubai neighbourhoods.

In total, Binghatti Corner offers 634 residential units for purchase, namely stylish 1 and 2-bedroom apartments and 1-2 bedroom penthouses with a minimum area of 664 sq. ft. Not forgetting that prospective real estate investors have the opportunity to select from 69 offices and 14 retail spaces.