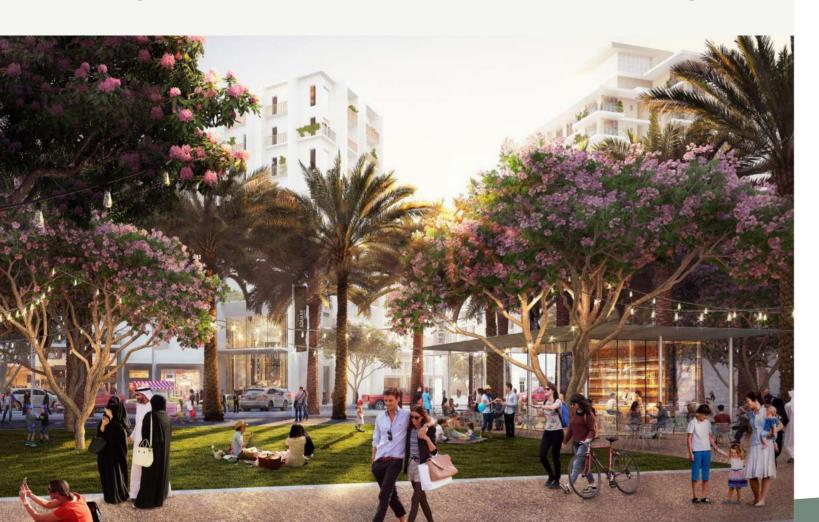

### TOWN **SQUARE DUBAI**

With a central park and landscaped green spaces, the community offers a perfect setting for a healthy and peaceful lifestyle.

Surrounded by jogging trails, cycle lanes, cafes, restaurants and convenience retail - Town Square has everything you need as energy & warmth permeates every corner!

### LIFESTYLE

Town Square Park is an urban green space with vast open lawns, interactive kids play areas that also hosts community enagement pop ups and events.

The 50,000 sqm park is bordered by open-air cafés, hundreds of retail outlets, invigorating jogging trails and a whole lot more amenities for its residents to enjoy.