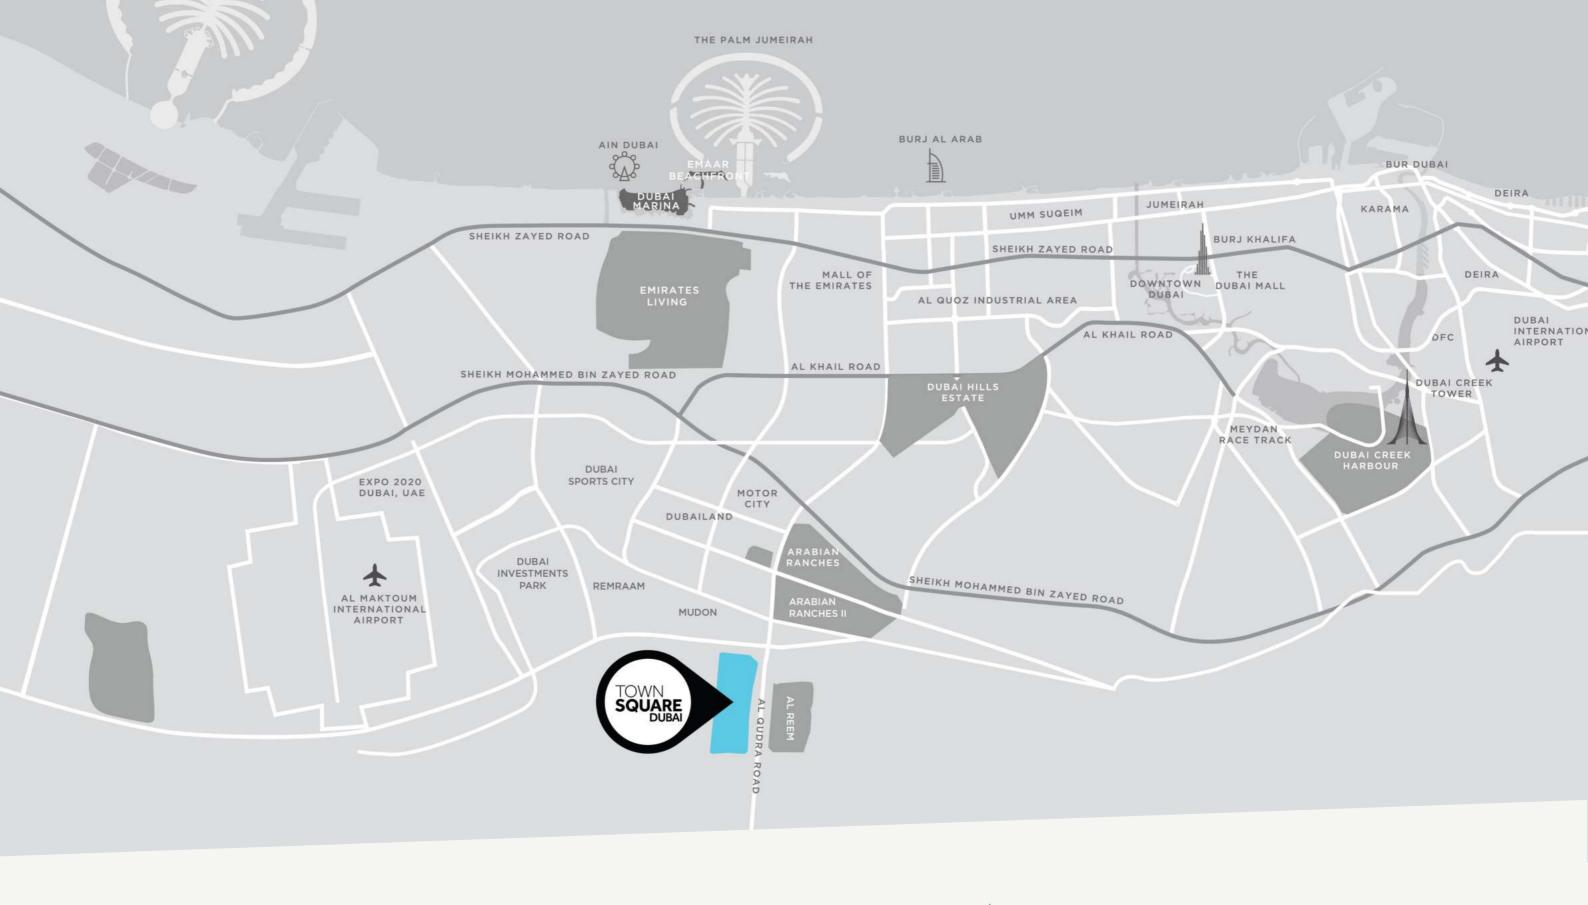

### LOCATION PROXIMITIES

28 MIN

DUBAI MALL

29 MIN

BURJ AL ARAB

24 MIN

DUBAI MARINA

27 MIN

DISTRICT 2020 20 MIN

DWC AIRPORT

25 MIN

Every detail has been meticulously curated to create an environment that is both aesthetically pleasing and functional, offering a truly exceptional living experience.