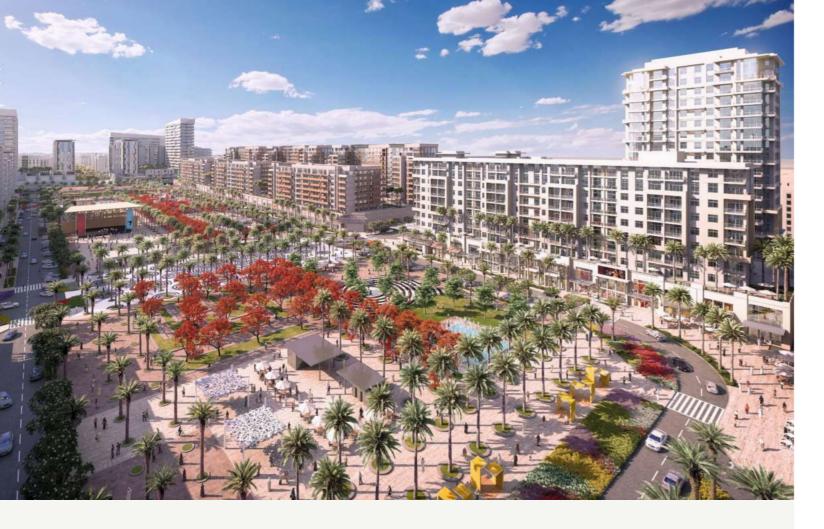

### TOWN **SQUARE DUBAI**

With a central park and landscaped green spaces, the community offers a perfect setting for a healthy and peaceful lifestyle.

Surrounded by jogging trails, cycle lanes, cafes, restaurants and convenience retail - Town Square has everything you need as energy & warmth permeates every corner!

### LIFESTYLE

Town Square Park is an urban green space with vast open lawns, interactive kids play areas that also hosts community enagement pop ups and events.

The 50,000 sqm park is bordered by open-air cafés, hundreds of retail outlets, invigorating jogging trails and a whole lot more amenities for its residents to enjoy.