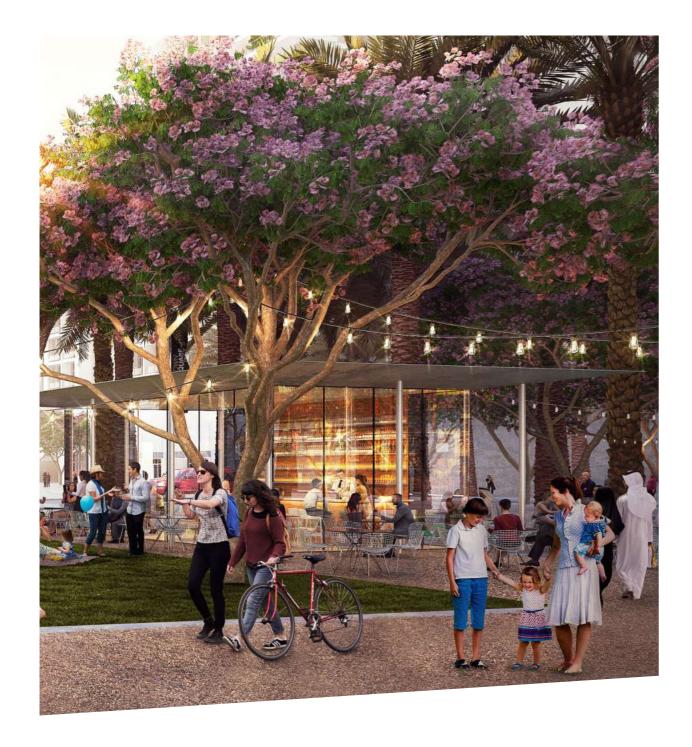

### TOWN **SQUARE DUBAI**

With a central park and landscaped green spaces, the community offers a perfect setting for a healthy and peaceful lifestyle.

Surrounded by jogging trails, cycle lanes, cafes, restaurants and convenience retail - Town Square has everything you need as energy & warmth permeates every corner!

### LIFESTYLE

Town Square Park is an urban green space with vast open lawns, interactive kids play areas that also hosts community enagement pop ups and events.

The 50,000 sqm park is bordered by open-air cafés, hundreds of retail outlets, invigorating jogging trails and a whole lot more amenities for its residents to enjoy.