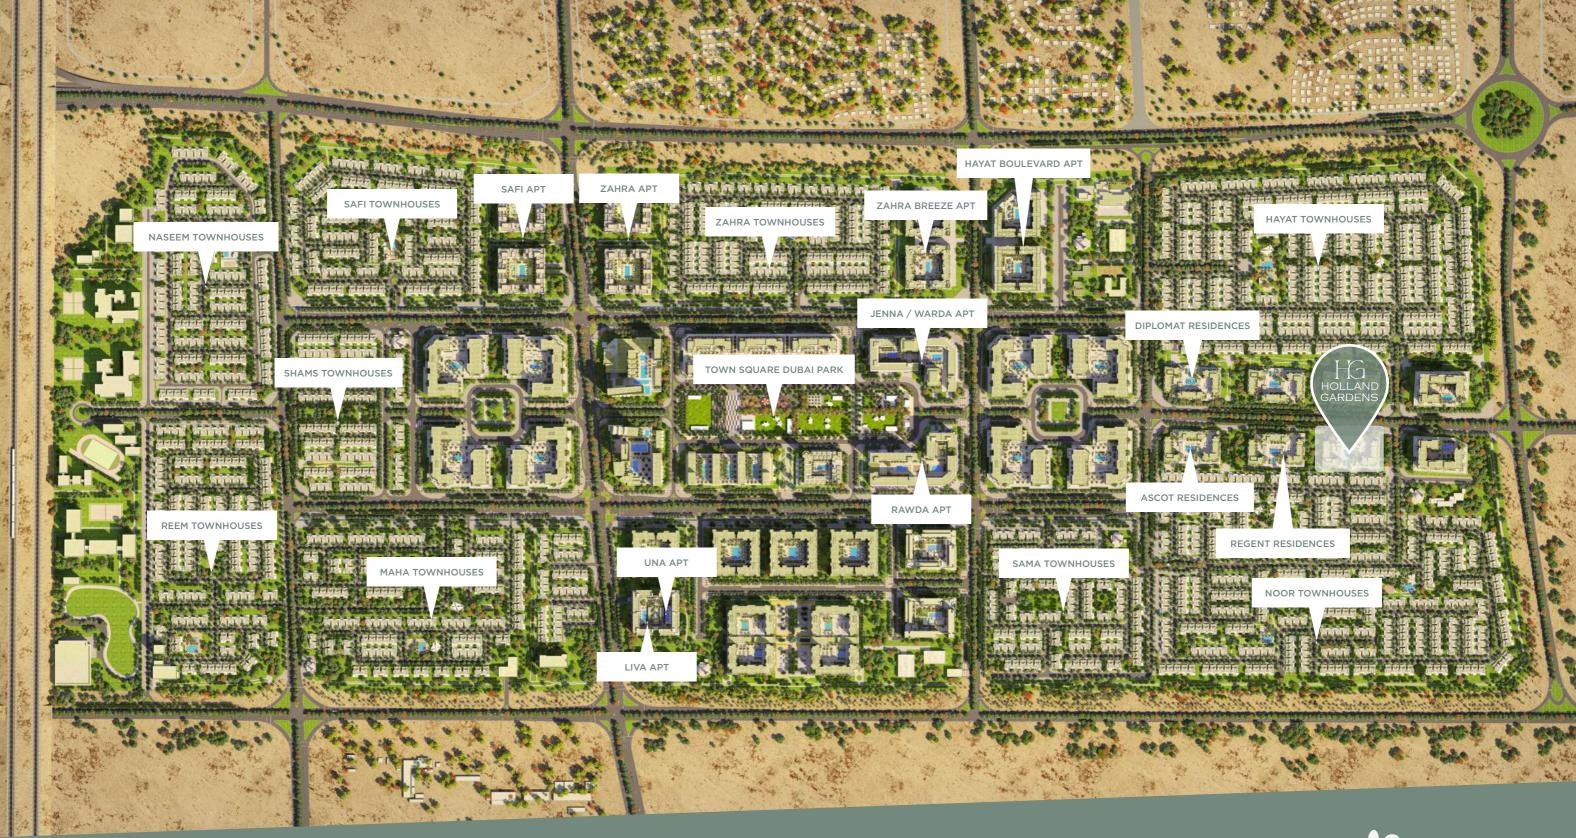

### TOWN **SQUARE DUBAI**

With a central park and landscaped green spaces, the community offers a perfect setting for a healthy and peaceful lifestyle.

Surrounded by jogging trails, cycle lanes, cafes, restaurants and convenience retail - Town Square has everything you need as energy & warmth permeates every corner!

### LOCATION PROXIMITIES

28 MIN

DUBAI MALL

29 MIN

BURJ AL ARAB

24 MIN

DUBAI MARINA

27 MIN

DISTRICT 2020 20 MIN

DWC AIRPORT

25 MIN

Every detail has been meticulously curated to create an environment that is both aesthetically pleasing and functional, offering a truly exceptional living experience.