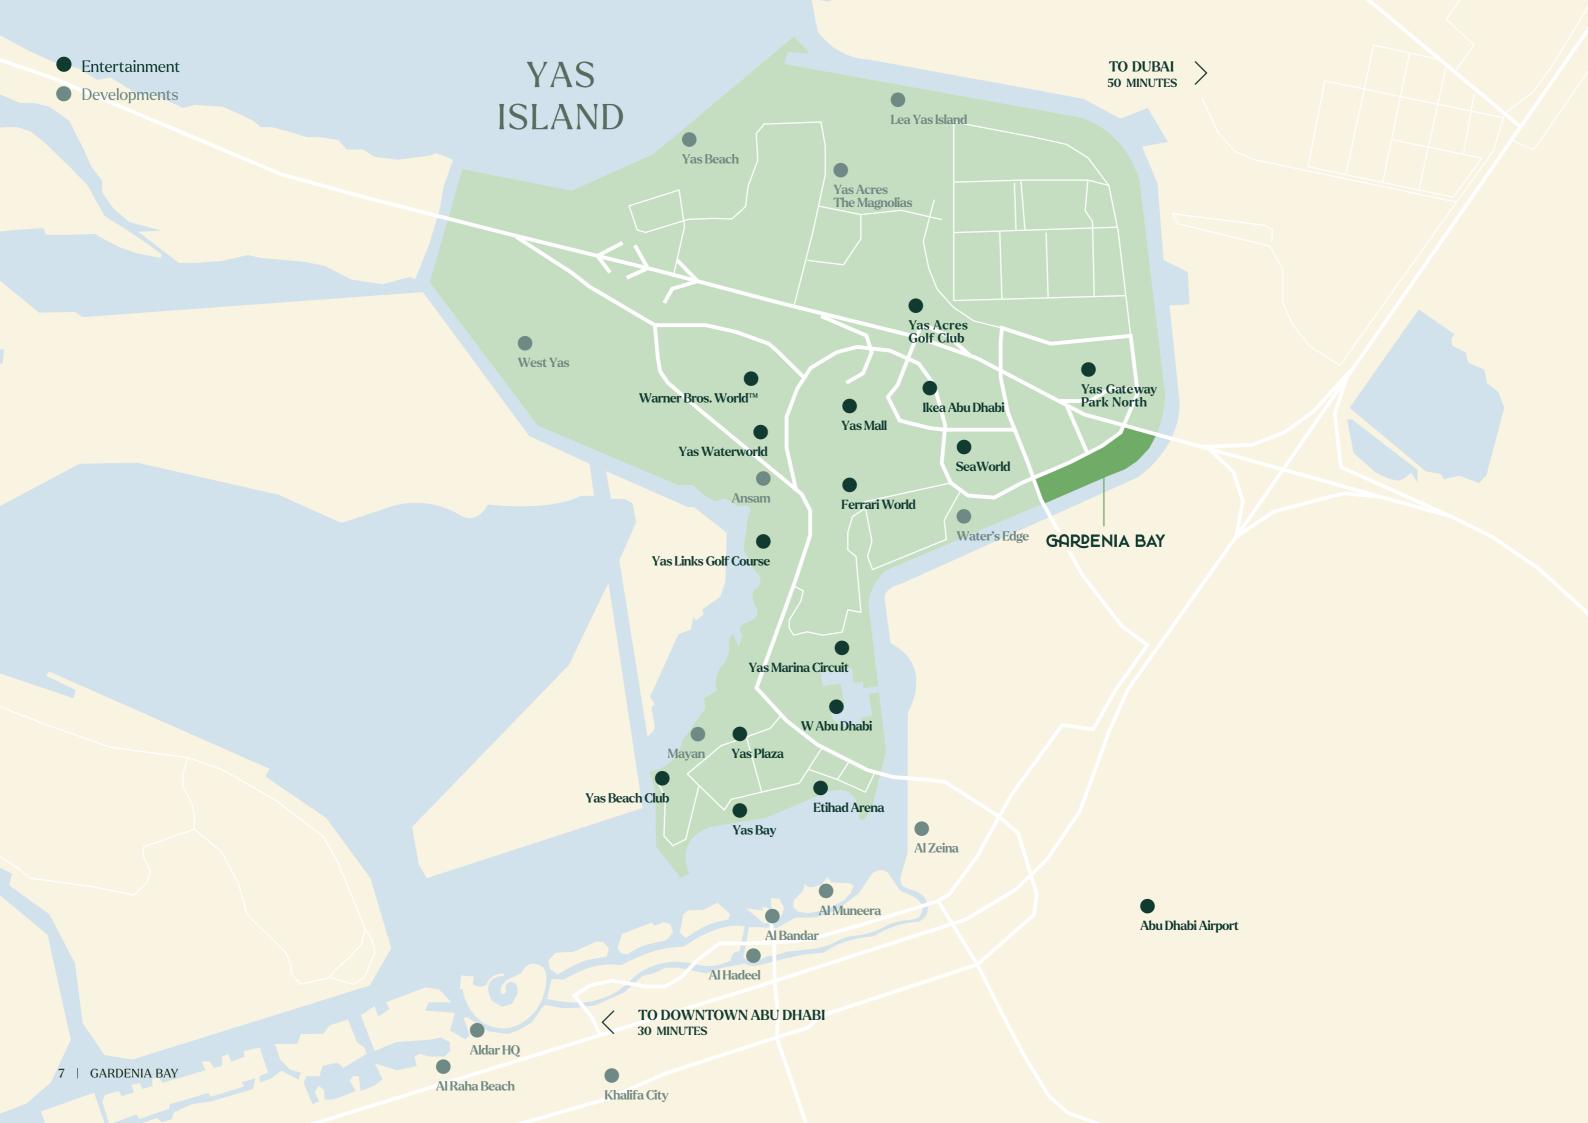

# Yas Links

This championship 18-hole golf course is the perfect challenge for seasoned golfers.

Yas Gateway Park

Reconnect with nature in the peaceful park, complete with landscaped paths, covered

## Yas Mall

Attention, shopping-addicts: located on Yas Island: more than 400 stores, scores of restaurants, cafés and a 24-screen cinema.

Unwind with leisurely days by the water, soaking up a more slow-paced way of life. Discover Yas Island's quiet side, just steps from home.

playgrounds and open fields.

Abu Dhabi's biggest mall is

Yas Beach Club

Admire the white sands, cerulean waves and natural mangroves at this mellow beach club.

Your home, naturally designed

Because we blossom amid nature, Gardenia Bay's elemental design uses natural materials throughout. Abundant greenery and shaded paths lower the outside temperature, making Gardenia Bay the coolest place (literally) on Yas Island.