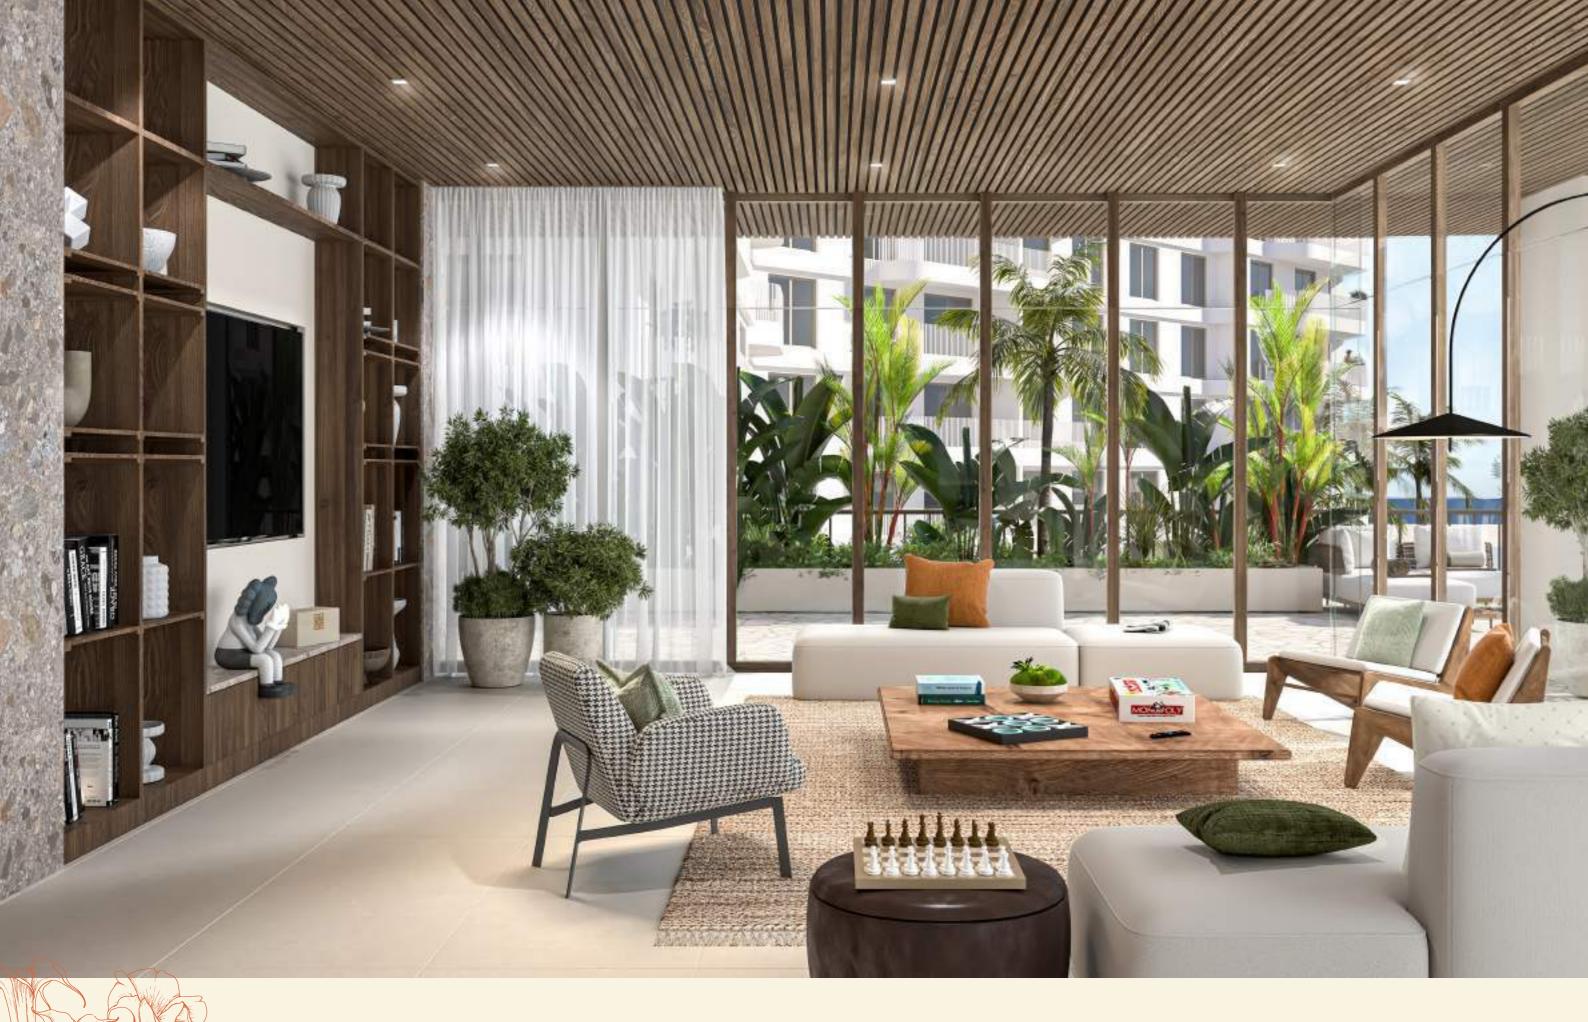

A lifestyle club open to entertain

17 GARDENIA BAY

In the centre of Gardenia Bay, you find Bay View, the main communal and entertainment space, and a range of facilities for the whole family.

These include everything from fitness facilities and a kids' playroom to shared dining spaces, a private cinema for friends, co-working spaces, shops and cafés.