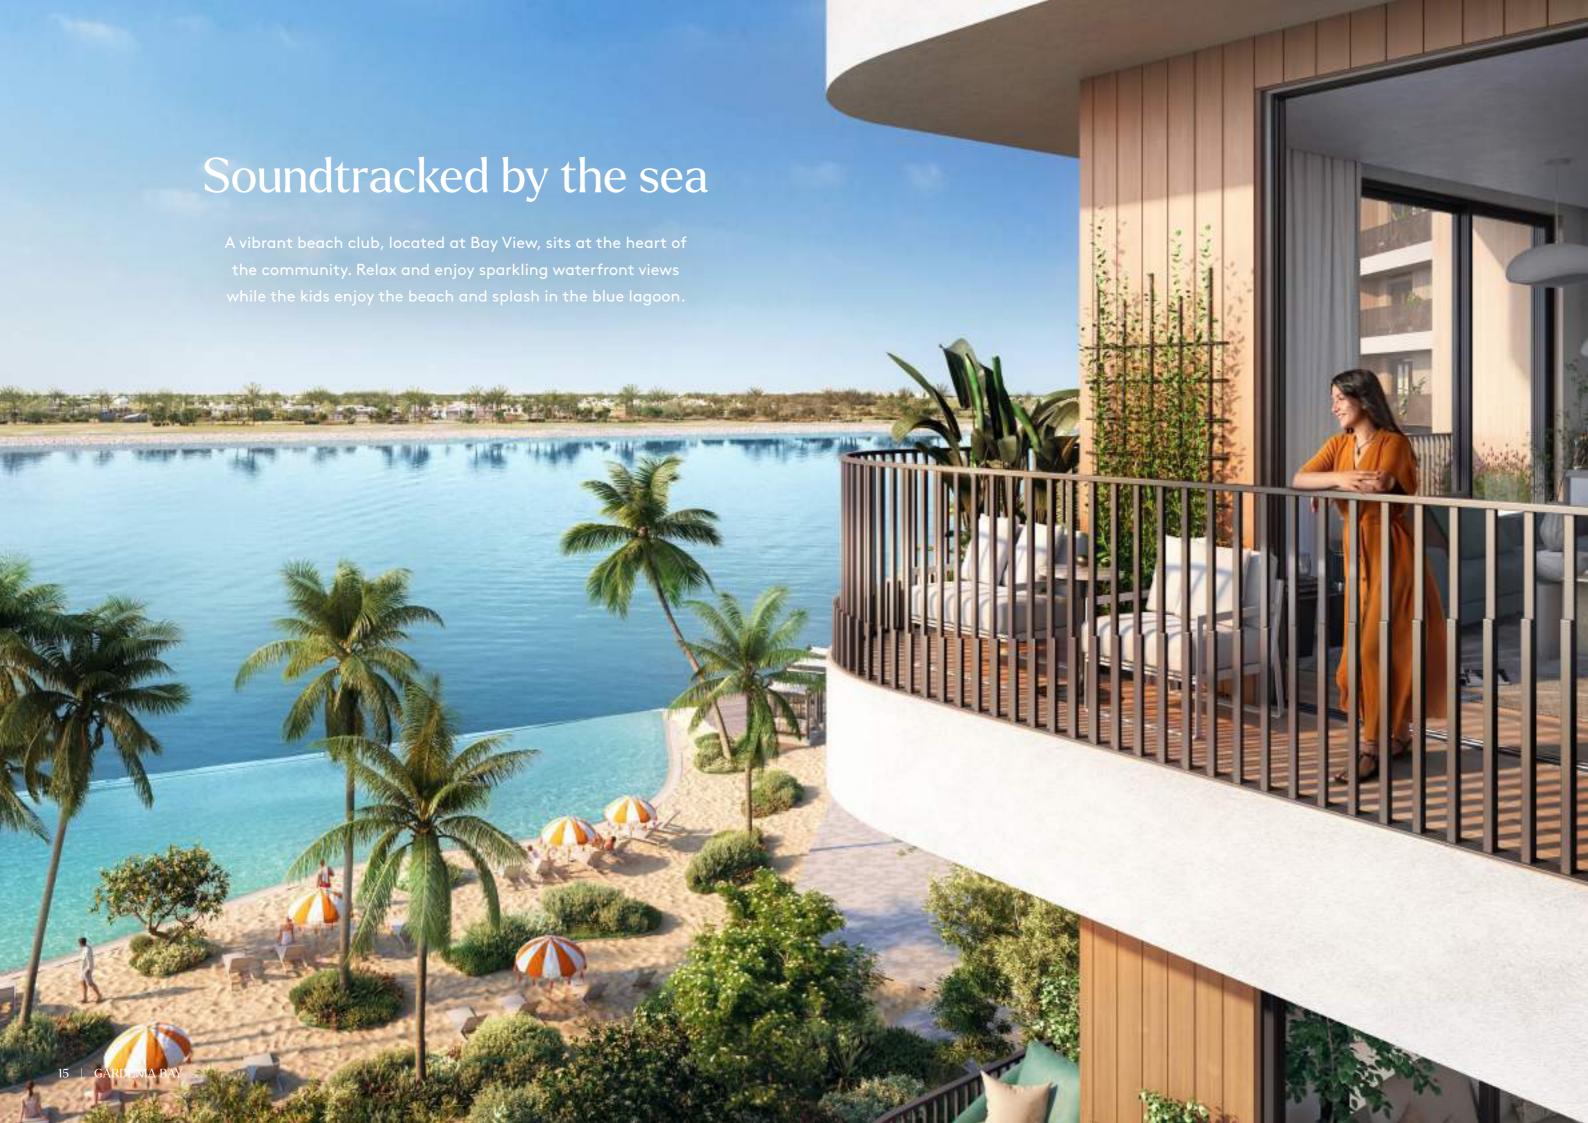

A lifestyle club open to entertain

17 GARDENIA BAY

In the centre of Gardenia Bay, you find Bay View, the main communal and entertainment space, and a range of facilities for the whole family.

These include everything from fitness facilities and a kids' playroom to shared dining spaces, a private cinema for friends, co-working spaces, shops and cafés.