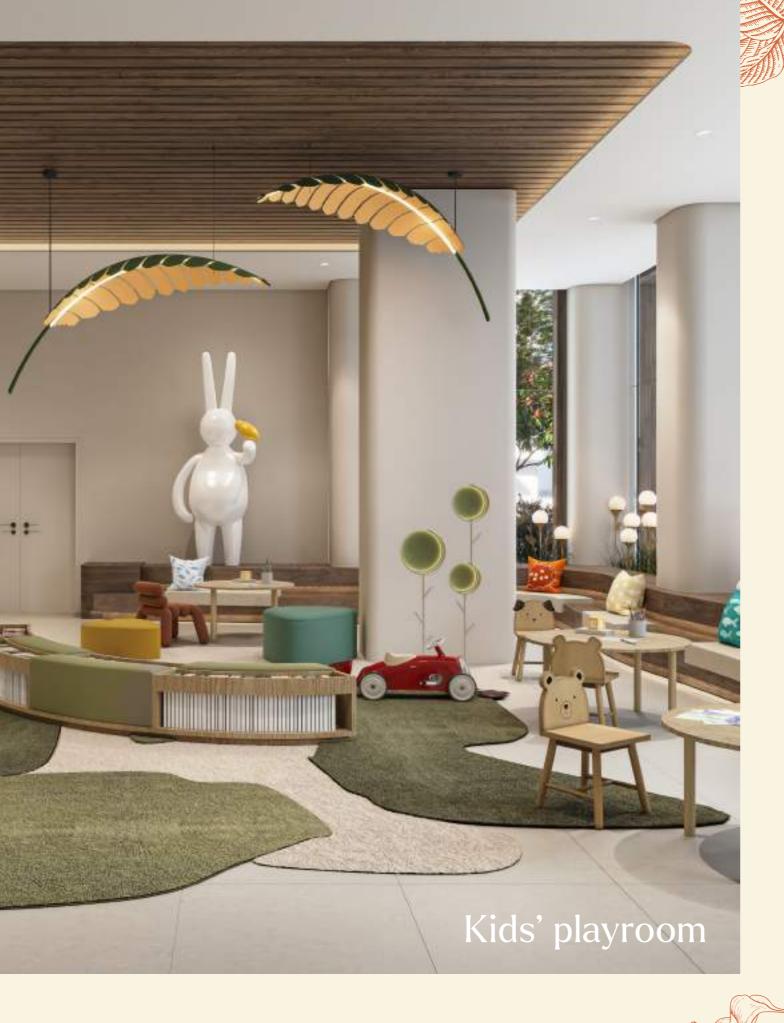

A lifestyle club open to entertain

17 GARDENIA BAY

In the centre of Gardenia Bay, you find Bay View, the main communal and entertainment space, and a range of facilities for the whole family.

These include everything from fitness facilities and a kids' playroom to shared dining spaces, a private cinema for friends, co-working spaces, shops and cafés.