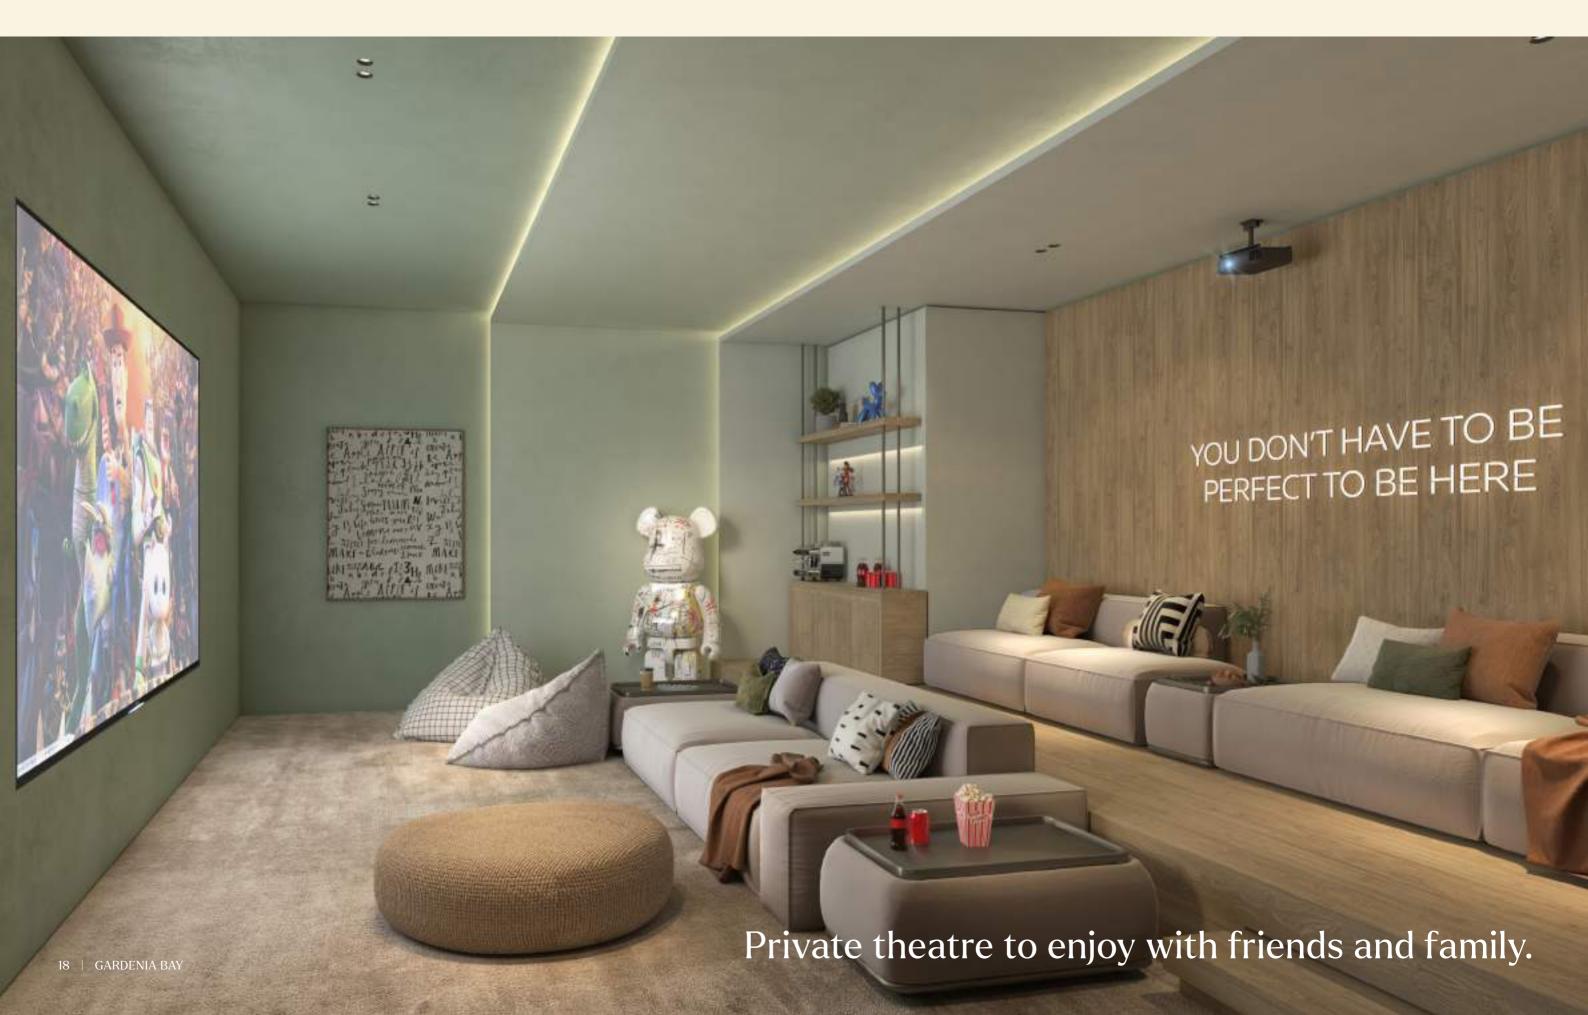

A lifestyle club open to entertain

17 GARDENIA BAY

In the centre of Gardenia Bay, you find Bay View, the main communal and entertainment space, and a range of facilities for the whole family.

These include everything from fitness facilities and a kids' playroom to shared dining spaces, a private cinema for friends, co-working spaces, shops and cafés.