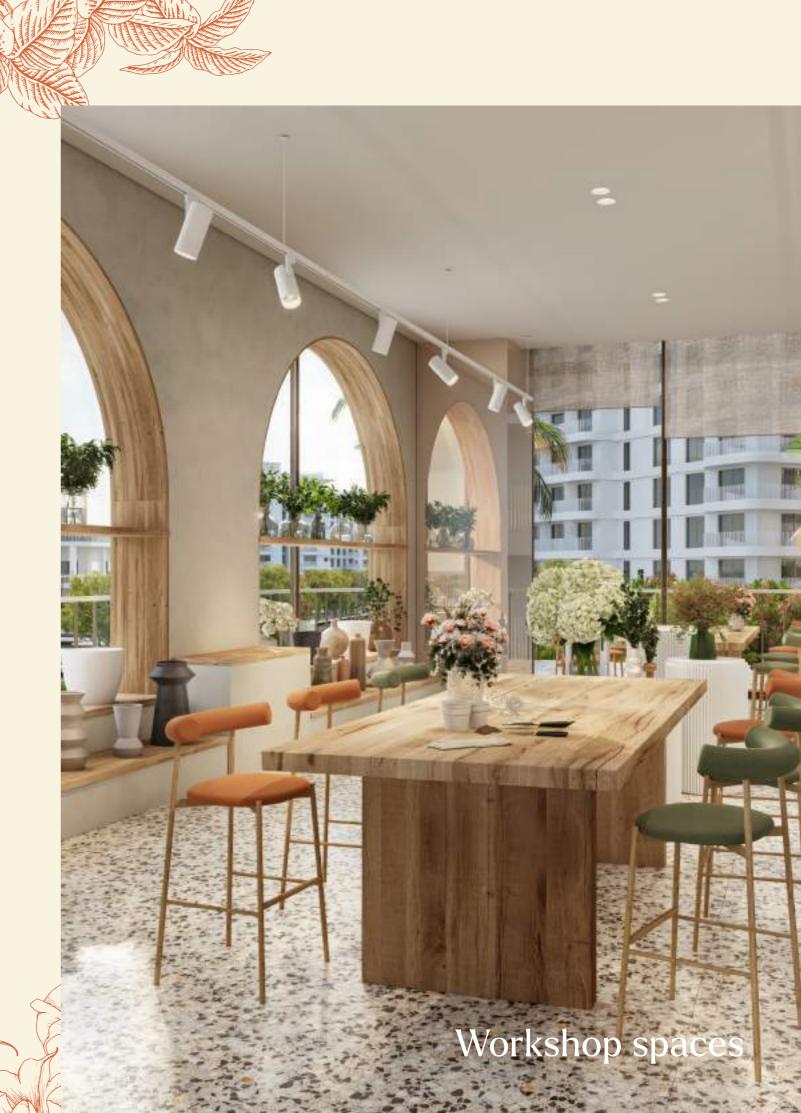

A lifestyle club open to entertain

17 GARDENIA BAY

In the centre of Gardenia Bay, you find Bay View, the main communal and entertainment space, and a range of facilities for the whole family.

These include everything from fitness facilities and a kids' playroom to shared dining spaces, a private cinema for friends, co-working spaces, shops and cafés.