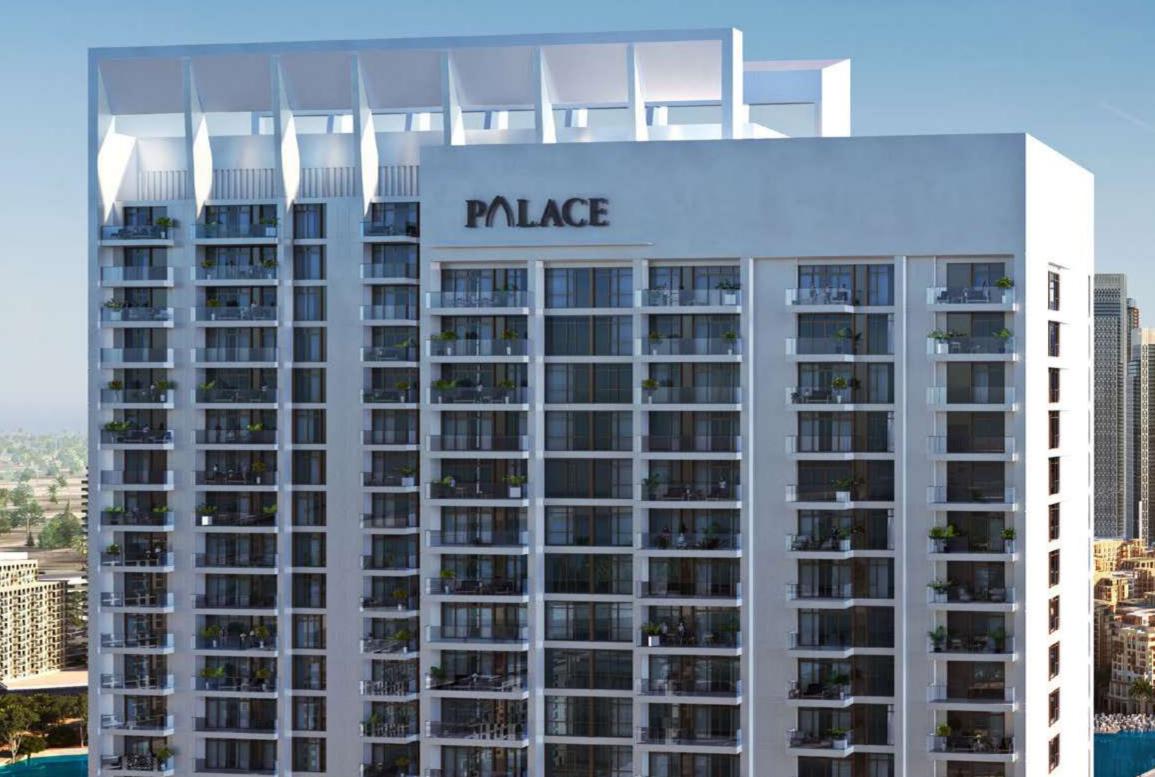

### PALACE - DUBAI CREEK HARBOUR

The 121 key Palace Hotel is envisioned as an elegant Boutique Hotel which anchors the Palace Residences branded apartments on the promenade and provides a striking sight line of Dubai Creek Tower.

### AMENITIES UNABASHED PRIVILEGE, **REFINED HOSPITALITY**

Located on Creek Island Dubai's promenade with views of Dubai Creek Tower, this new architectural landmark will comprise two contemporary 44-storey towers rising above the Creek Canal and Creek Beach. Palace Dubai Creek Harbour Residences provide a whole host of exclusive amenities in both the residential towers and hotel, all of which you have access to.