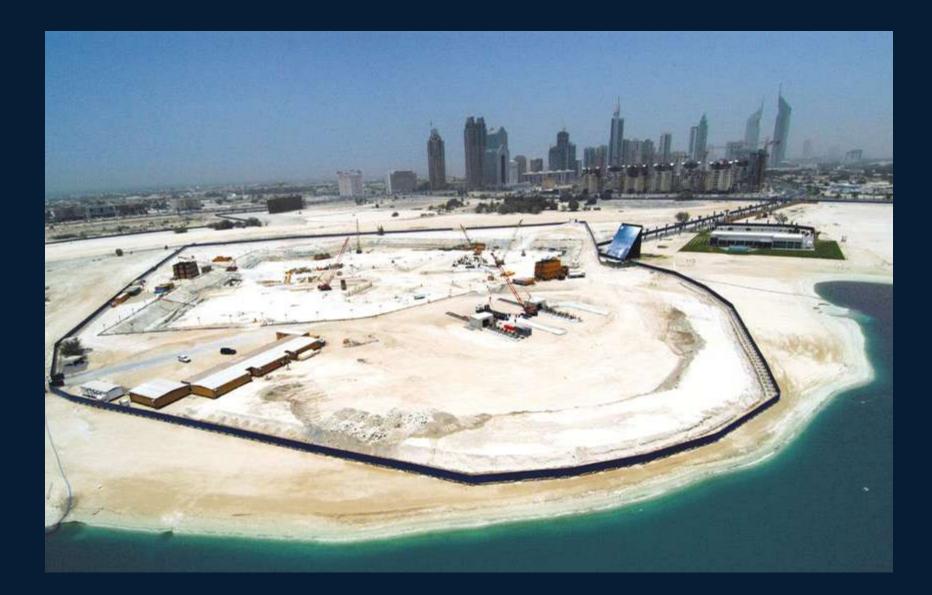

f the city, Palace Residences Dubai Creek Harbour are nonetheless on the doorstep of Dubai's next global icon, Dubai Creek Tower, and the new shopping, hospitality and entertainment epicentre of the Middle East, Dubai Square.





66,000 SQ M OF CULTURAL SPACE



700,000 SQ M OF PARKS & OPEN SPACES







### DUBAI CREEK HARBOUR UPDATES WELCOMING FIRST RESIDENTS IN EARLY 2019

When you're building a city within a city for 200,000 residents, you've got to move at high-speed. As we are renowned for our fast pace without ever compromising on build quality, the first residents of Dubai Creek Harbour are already expected to move in early 2019 at the 6-tower Dubai Creek Residences.

2019

5,335

TOTAL NUMBER OF RESIDENTS IN CREEK MARINA 2020

12,750

TOTAL NUMBER OF RESIDENTS IN CREEK MARINA





#### DOWNTOWN DUBAI 2004



#### DOWNTOWN DUBAI 2010

#### MASTER PLAN



#### DUBAI CREEK HARBOUR 2018

### RECORDS ARE MEANT To be broken