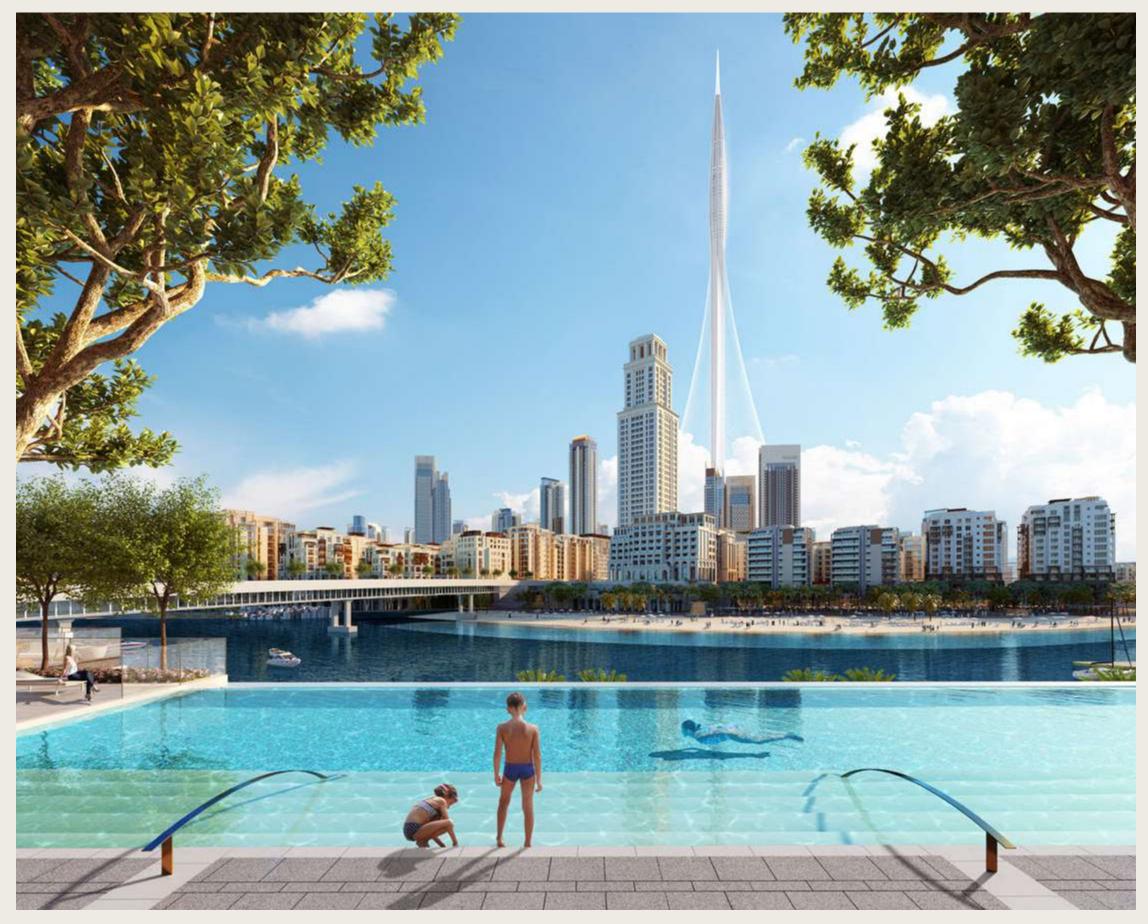

VIEWS OF THE WATERWAY AND CREEK BEACH

DIRECT ACCESS TO THE ADJACENT PALACE HOTEL

UNOBSTRUCTED VIEWS OF DUBAI CREEK TOWER

STEPS AWAY From Creek Marina

587 BRANDED 1, 2, 3 & 4 BEDROOM APARTMENTS

# IMPRESSIVE DUBAI CREEK TOWER PANORAMAS

### LOCATION THE CROWNING POINT OF CREEK ISLAND DUBAI

Palace Dubai Creek Harbour is located amidst the beautiful south-eastern side of Creek Island Dubai. Positioned within the Creek and roughly 2.5km from the mangroves of the Ras Al Khor bird sanctuary, this island is separated from the mainland by a canal approximately 100m wide. This waterway is in turn connected by two road bridges and one pedestrian bridge which affords a visually arresting journey to Dubai Creek Tower.

### WATERFRONT LIFESTYLE LIVE LIFE TO ITS FULLEST

Located just steps away from Palace Residences Dubai Creek Harbour are two flourishing waterfront destinations: Creek Marina and Creek Beach.

673M LONG CREEK MARINA