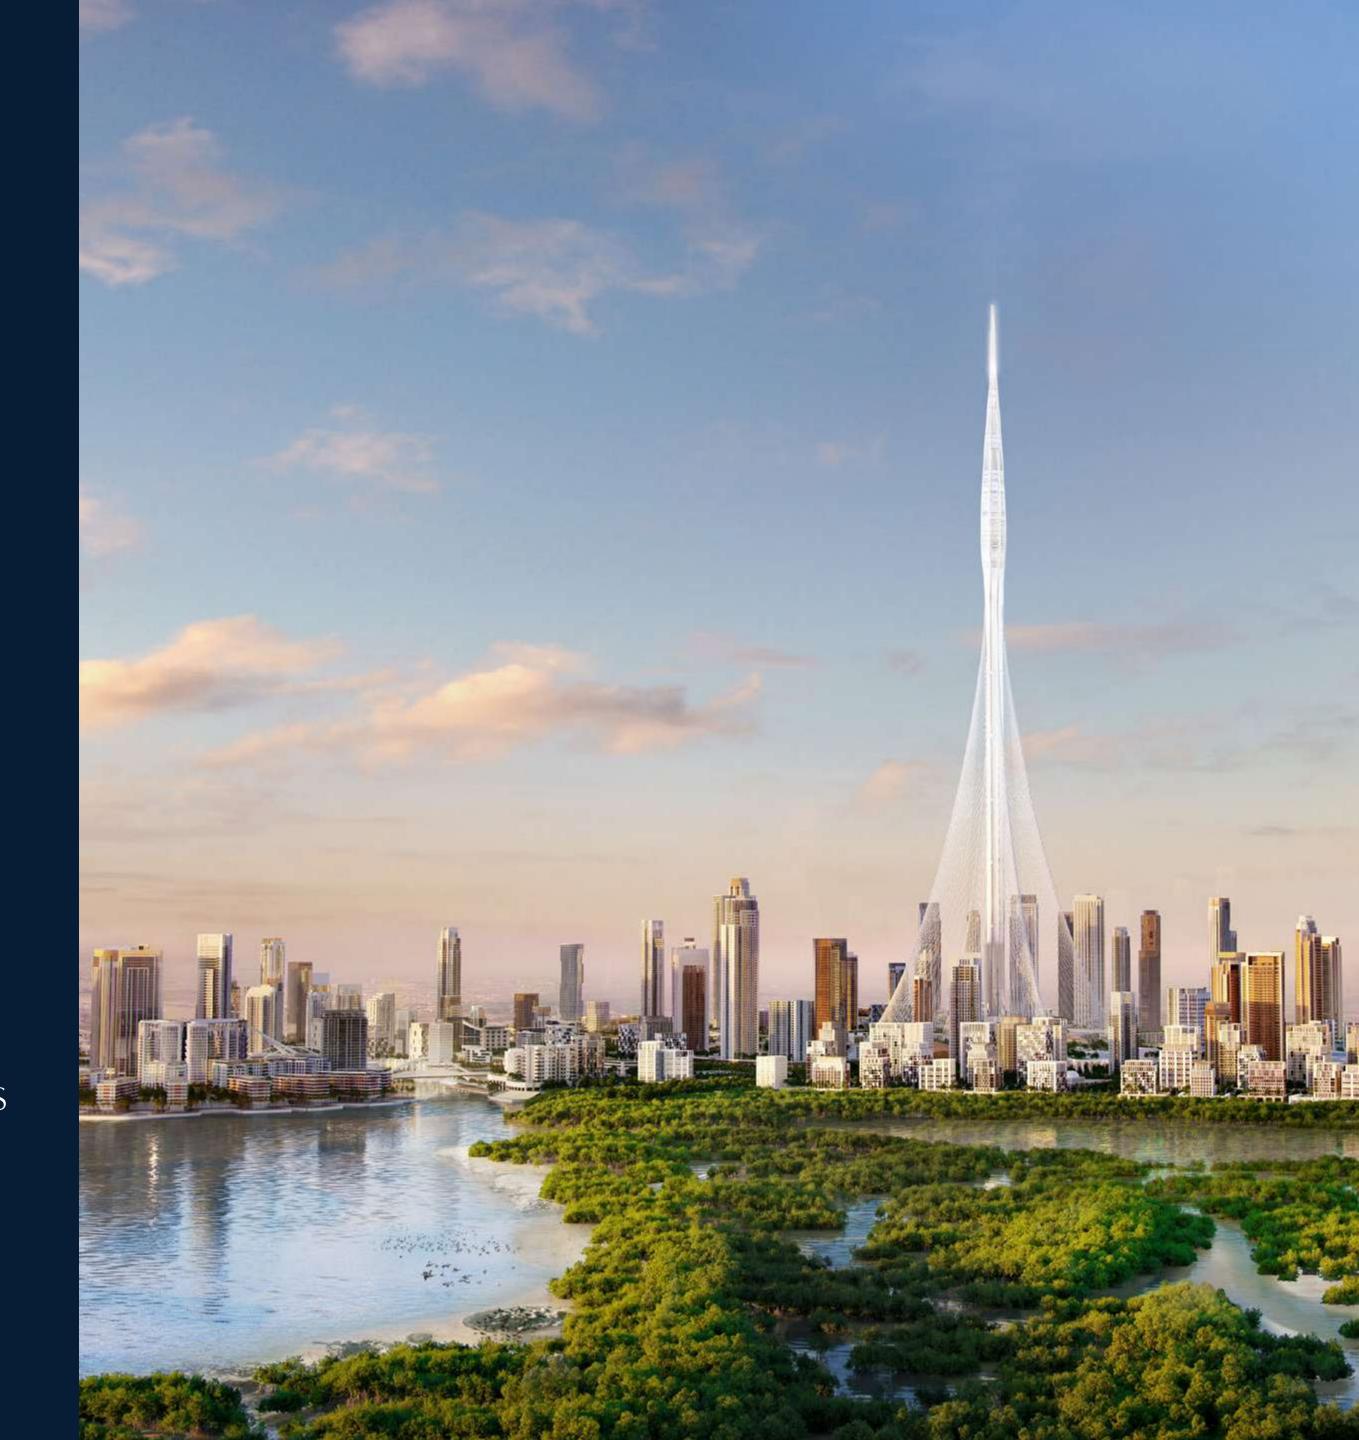

# IMPRESSIVE DUBAI CREEK TOWER PANORAMAS

### PALACE - DUBAI CREEK HARBOUR

The 121 key Palace Hotel is envisioned as an elegant Boutique Hotel which anchors the Palace Residences branded apartments on the promenade and provides a striking sight line of Dubai Creek Tower.

### LOCATION THE CROWNING POINT OF CREEK ISLAND DUBAI

Palace Dubai Creek Harbour is located amidst the beautiful south-eastern side of Creek Island Dubai. Positioned within the Creek and roughly 2.5km from the mangroves of the Ras Al Khor bird sanctuary, this island is separated from the mainland by a canal approximately 100m wide. This waterway is in turn connected by two road bridges and one pedestrian bridge which affords a visually arresting journey to Dubai Creek Tower.