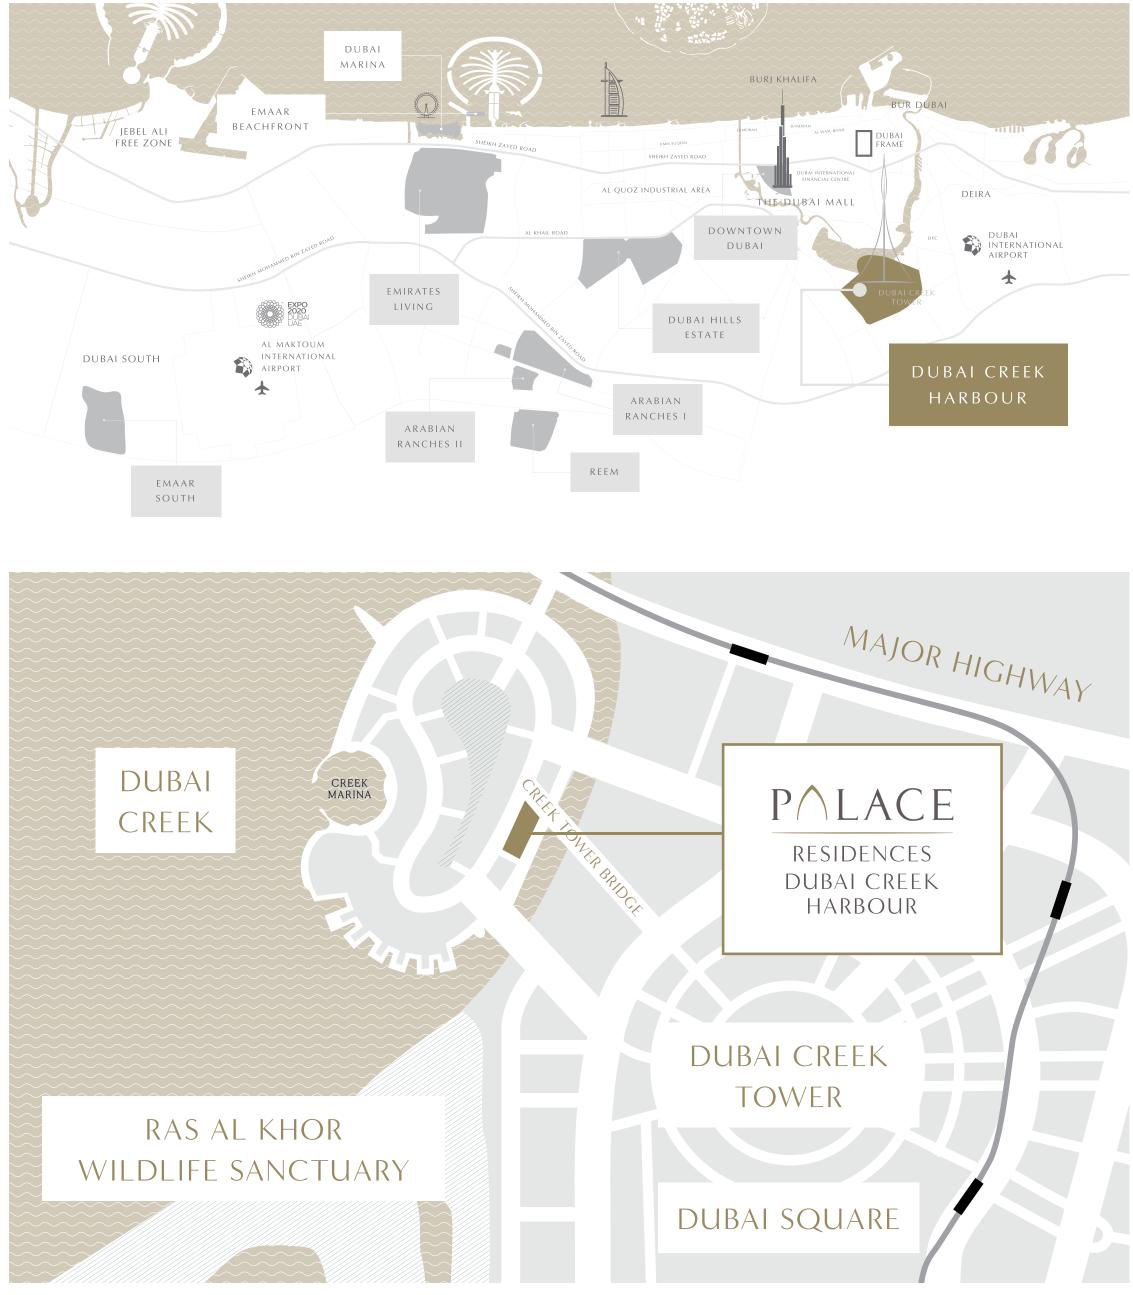

### LOCATION THE CROWNING POINT OF CREEK ISLAND DUBAI

Palace Dubai Creek Harbour is located amidst the beautiful south-eastern side of Creek Island Dubai. Positioned within the Creek and roughly 2.5km from the mangroves of the Ras Al Khor bird sanctuary, this island is separated from the mainland by a canal approximately 100m wide. This waterway is in turn connected by two road bridges and one pedestrian bridge which affords a visually arresting journey to Dubai Creek Tower.

MINUTES FROM WILDLIFE SANCTUARY

STEPS AWAY FROM CREEK TOWER BRIDGE

5 MINUTES FROM DUBAI CREEK TOWER

**5** MINUTES FROM DUBAI SQUARE

**5 MINUTES FROM** A MAJOR HIGHWAY

**5 MINUTES FROM** CREEK MARINA