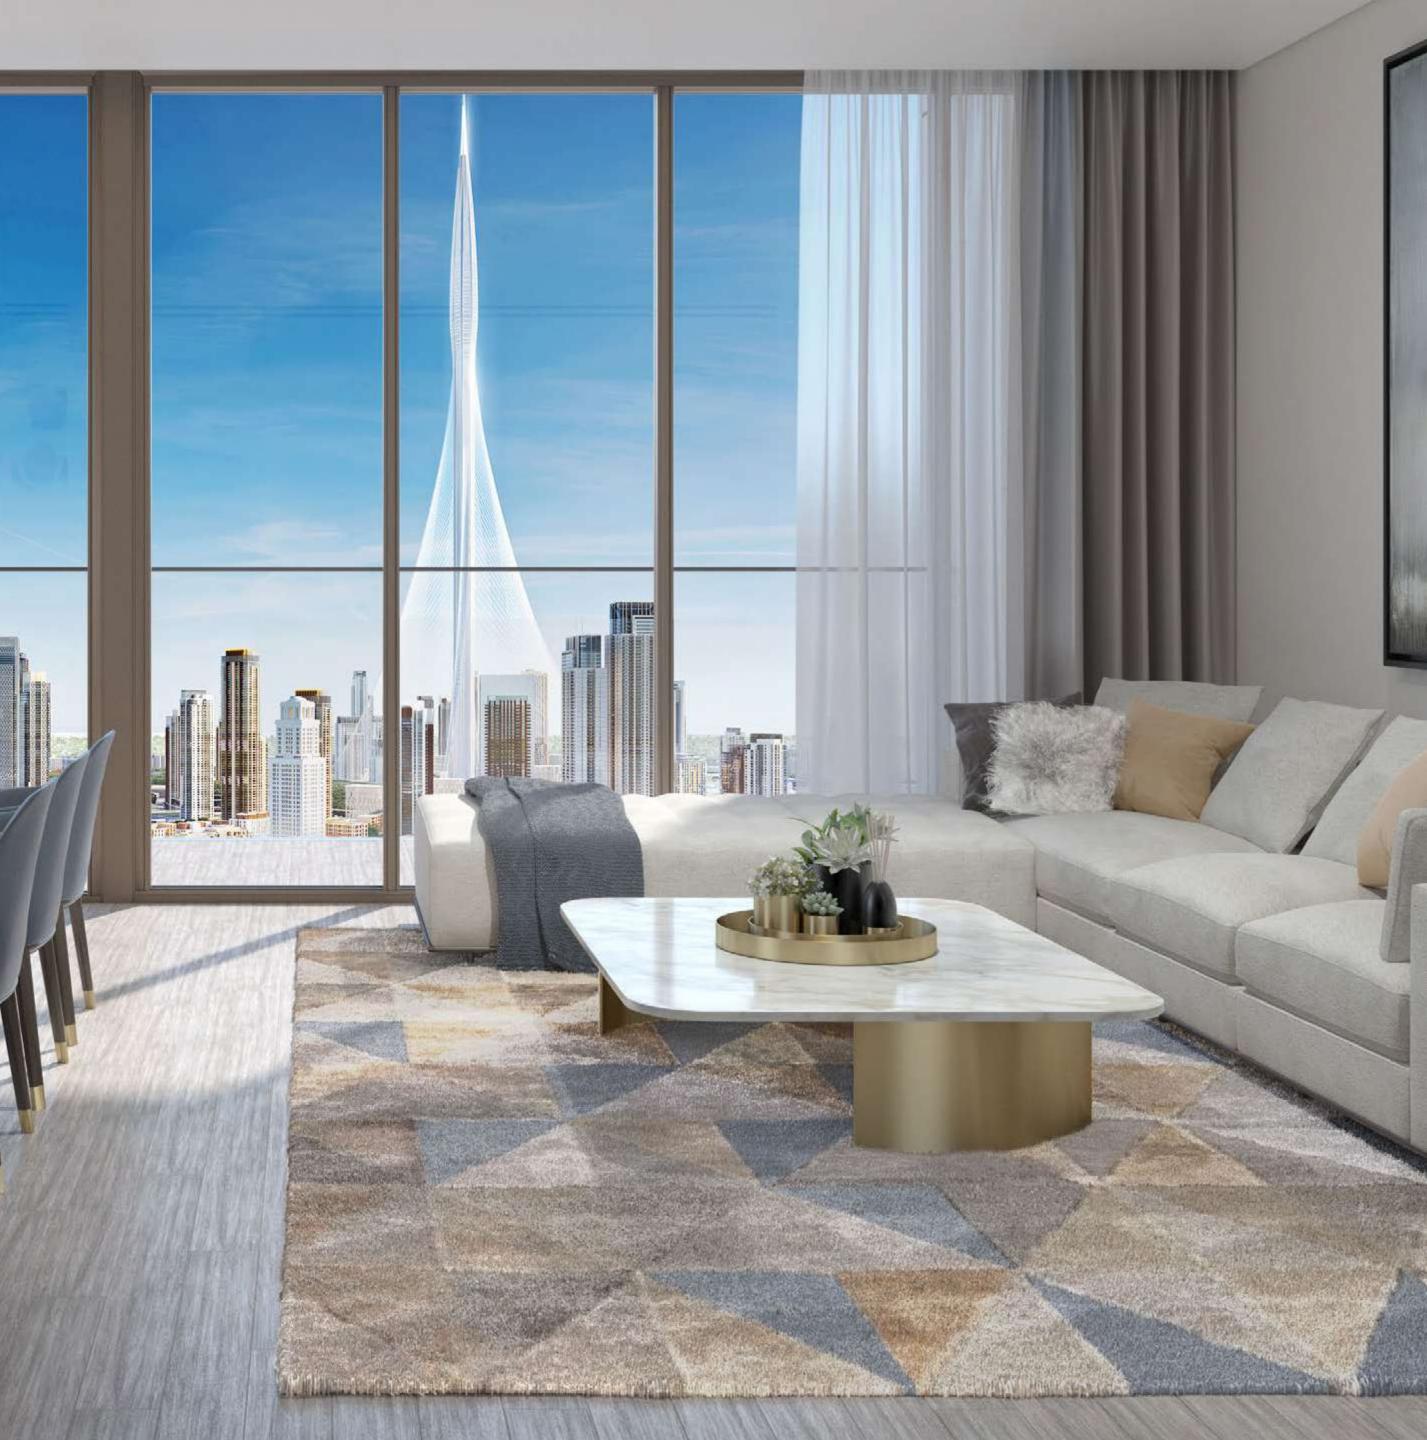

VIEWS OF THE WATERWAY AND CREEK BEACH

DIRECT ACCESS TO THE ADJACENT PALACE HOTEL

UNOBSTRUCTED VIEWS OF DUBAI CREEK TOWER

STEPS AWAY From Creek Marina

587 BRANDED 1, 2, 3 & 4 BEDROOM APARTMENTS

# IMPRESSIVE DUBAI CREEK TOWER PANORAMAS

### LOCATION THE CROWNING POINT OF CREEK ISLAND DUBAI

Palace Dubai Creek Harbour is located amidst the beautiful south-eastern side of Creek Island Dubai. Positioned within the Creek and roughly 2.5km from the mangroves of the Ras Al Khor bird sanctuary, this island is separated from the mainland by a canal approximately 100m wide. This waterway is in turn connected by two road bridges and one pedestrian bridge which affords a visually arresting journey to Dubai Creek Tower.