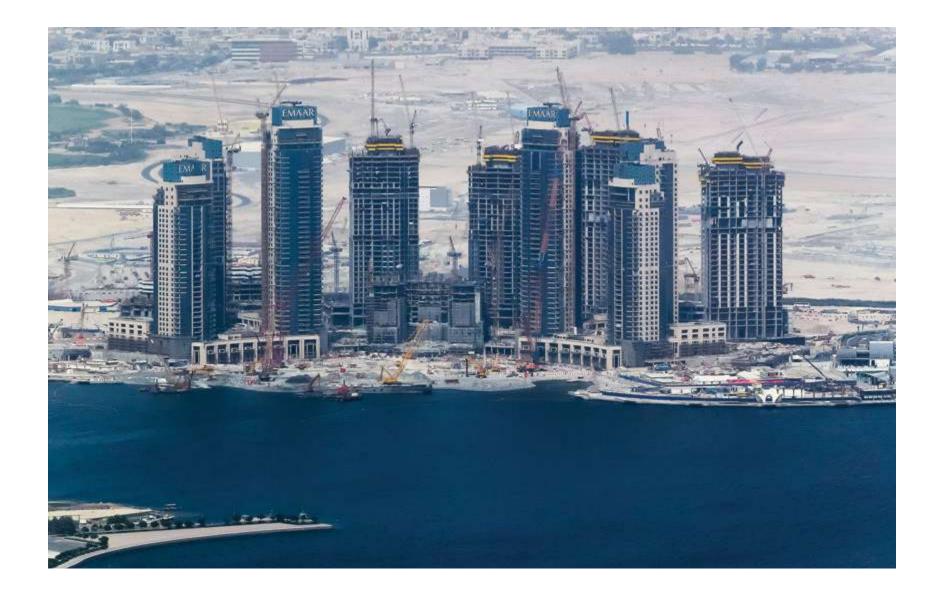

oorstep of Dubai's next global icon, Dubai Creek Tower, and the new shopping, hospitality and entertainment epicentre of the Middle East, Dubai Square.





66,000 SQ M OF CULTURAL SPACE



700,000 SQ M OF PARKS & OPEN SPACES







### DUBAI CREEK HARBOUR UPDATES WELCOMING FIRST RESIDENTS IN EARLY 2019

When you're building a city within a city for 200,000 residents, you've got to move at high-speed. As we are renowned for our fast pace without ever compromising on build quality, the first residents of Dubai Creek Harbour are already expected to move in early 2019 at the 6-tower Dubai Creek Residences.

2019

5,335

TOTAL NUMBER OF RESIDENTS IN CREEK MARINA 2020

12,750

TOTAL NUMBER OF RESIDENTS IN CREEK MARINA





#### DOWNTOWN DUBAI 2004



#### DOWNTOWN DUBAI 2010

#### MASTER PLAN



#### DUBAI CREEK HARBOUR 2018

### RECORDS ARE MEANT To be broken