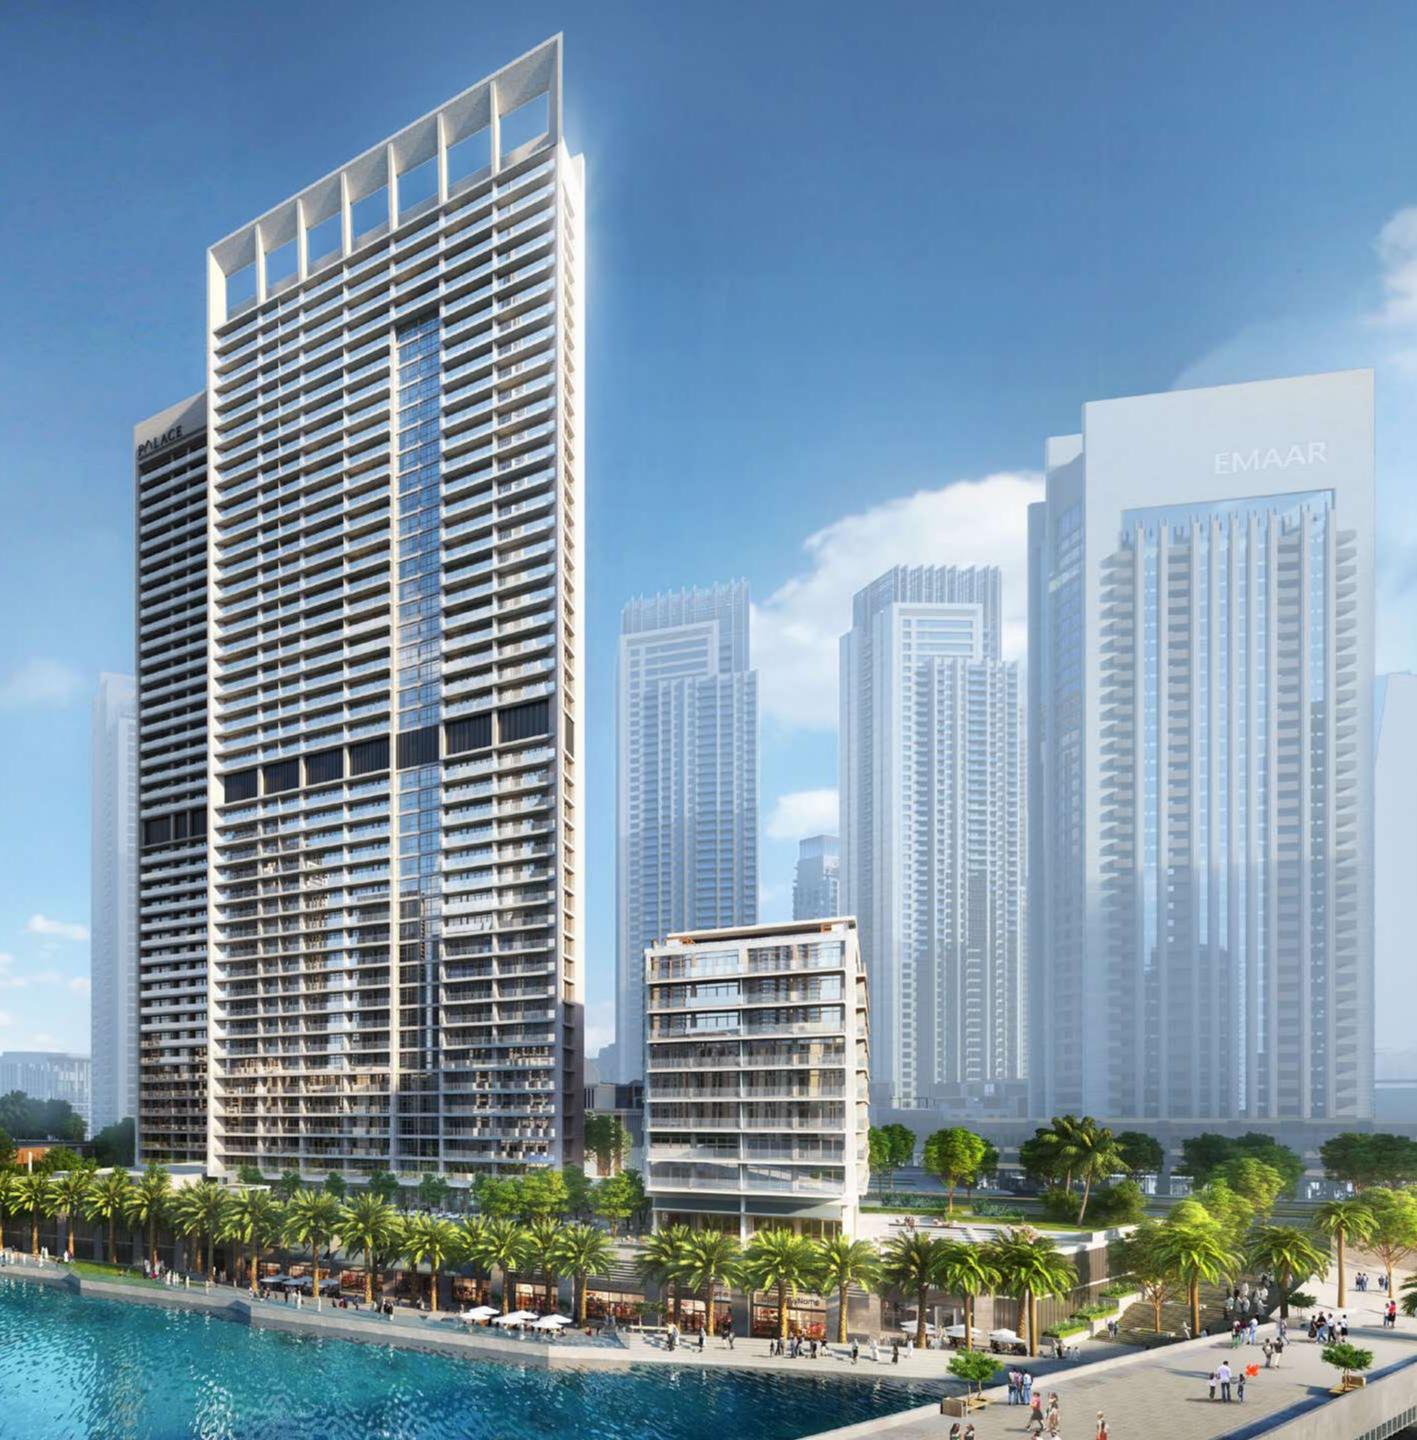

### PALACE - DUBAI CREEK HARBOUR

The 121 key Palace Hotel is envisioned as an elegant Boutique Hotel which anchors the Palace Residences branded apartments on the promenade and provides a striking sight line of Dubai Creek Tower.

### AMENITIES UNABASHED PRIVILEGE, **REFINED HOSPITALITY**

Located on Creek Island Dubai's promenade with views of Dubai Creek Tower, this new architectural landmark will comprise two contemporary 44-storey towers rising above the Creek Canal and Creek Beach. Palace Dubai Creek Harbour Residences provide a whole host of exclusive amenities in both the residential towers and hotel, all of which you have access to.