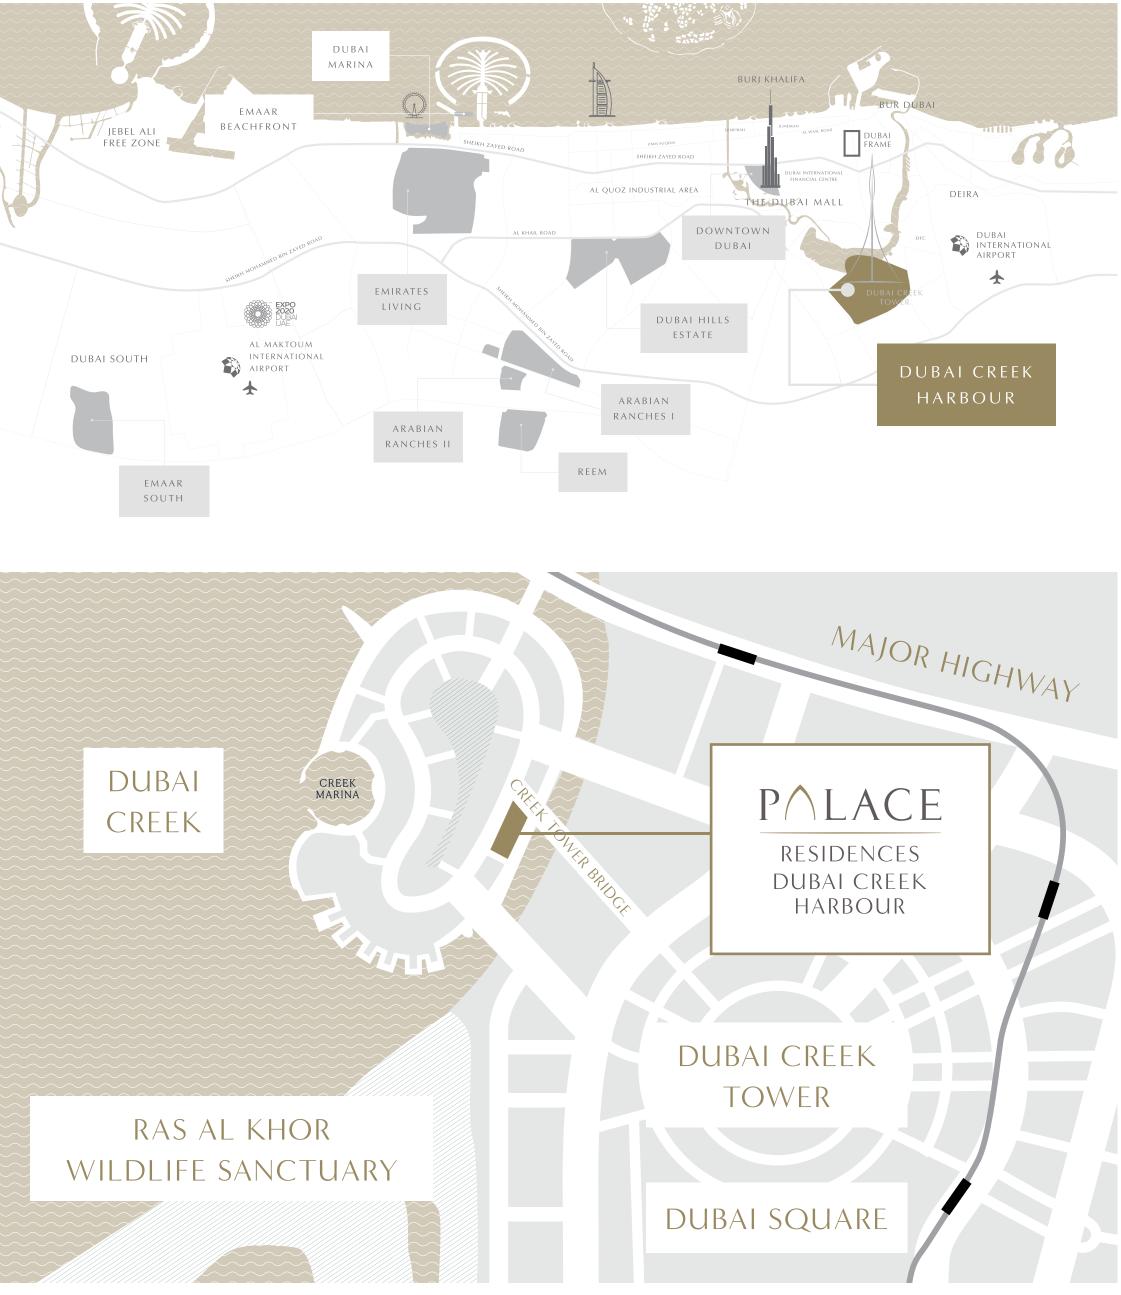

### LOCATION THE CROWNING POINT OF CREEK ISLAND DUBAI

Palace Dubai Creek Harbour is located amidst the beautiful south-eastern side of Creek Island Dubai. Positioned within the Creek and roughly 2.5km from the mangroves of the Ras Al Khor bird sanctuary, this island is separated from the mainland by a canal approximately 100m wide. This waterway is in turn connected by two road bridges and one pedestrian bridge which affords a visually arresting journey to Dubai Creek Tower.

MINUTES FROM WILDLIFE SANCTUARY

STEPS AWAY FROM CREEK TOWER BRIDGE

5 MINUTES FROM DUBAI CREEK TOWER

**5** MINUTES FROM DUBAI SQUARE

**5 MINUTES FROM** A MAJOR HIGHWAY

**5 MINUTES FROM** CREEK MARINA