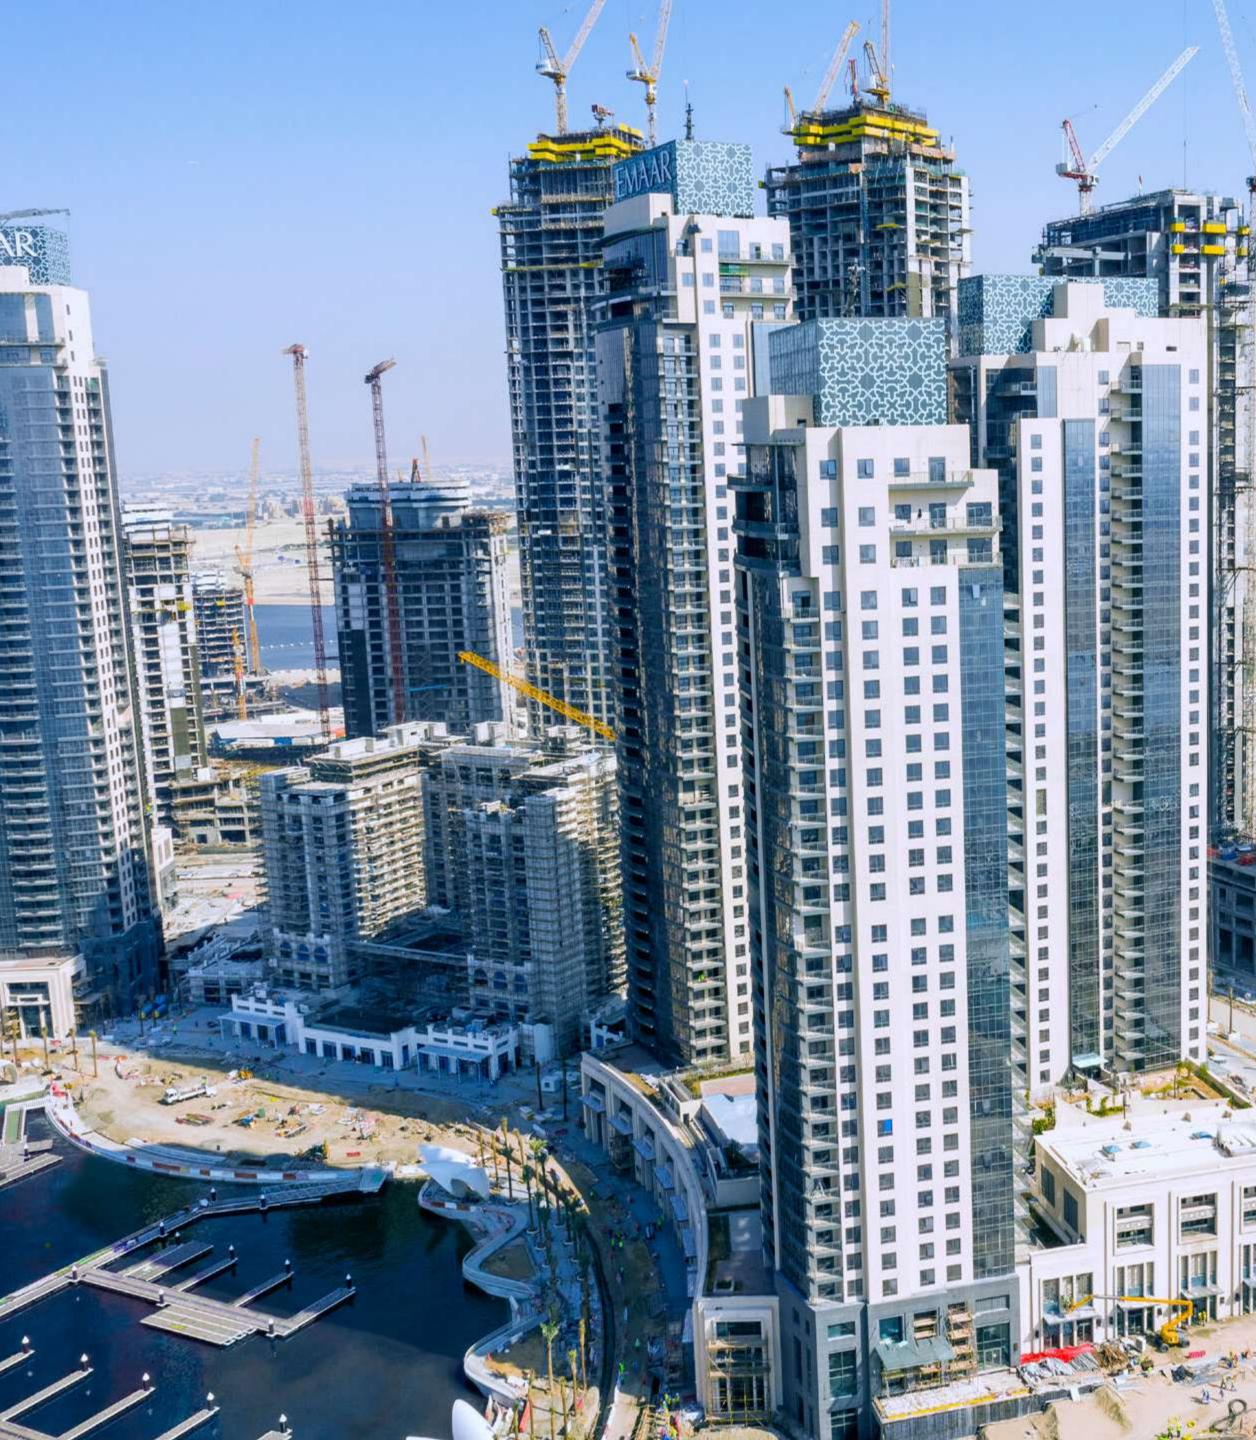

### DUBAI CREEK HARBOUR UPDATES WELCOMING FIRST RESIDENTS IN EARLY 2019

When you're building a city within a city for 200,000 residents, you've got to move at high-speed. As we are renowned for our fast pace without ever compromising on build quality, the first residents of Dubai Creek Harbour are already expected to move in early 2019 at the 6-tower Dubai Creek Residences.

2019

5,335

TOTAL NUMBER OF RESIDENTS IN CREEK MARINA 2020

12,750

TOTAL NUMBER OF RESIDENTS IN CREEK MARINA