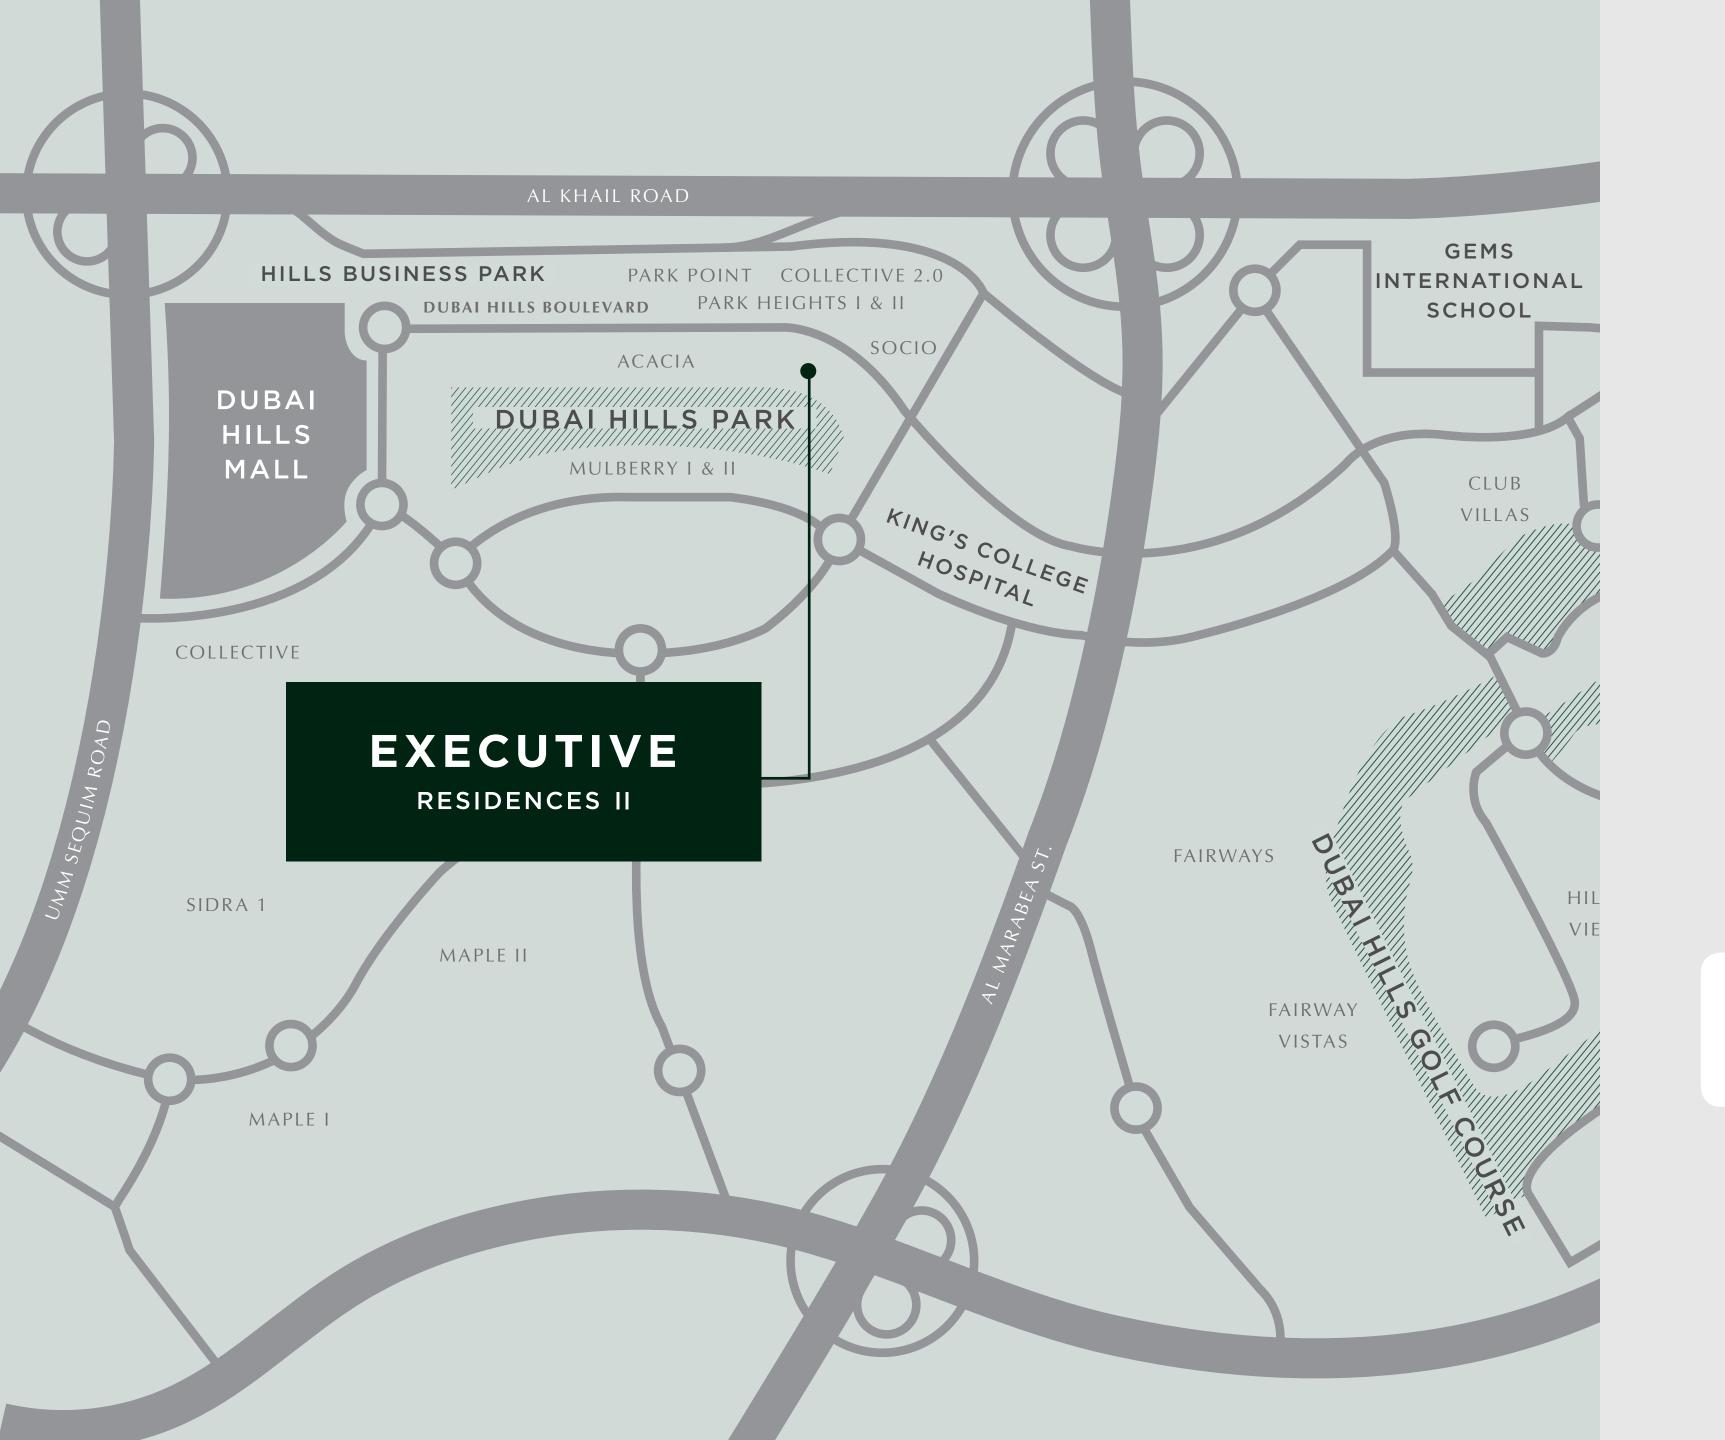

# THE GREEN HEART OF DUBAI

At the heart of Executive Residences II are views to Dubai Hills Park. In addition to remarkable proximity to the park and the Dubai Hills Mall, live with the following conveniences at your doorstep:

### 20 MINS' DRIVE TO DOWNTOWN DUBAI

EASY ACCESS TO AL KHAIL ROAD

### Surrounded By:

HILLS **BUSINESS PARK** 

DUBAI HILLS PARK

DUBAI HILLS MALL

DUBAI HILLS MALL