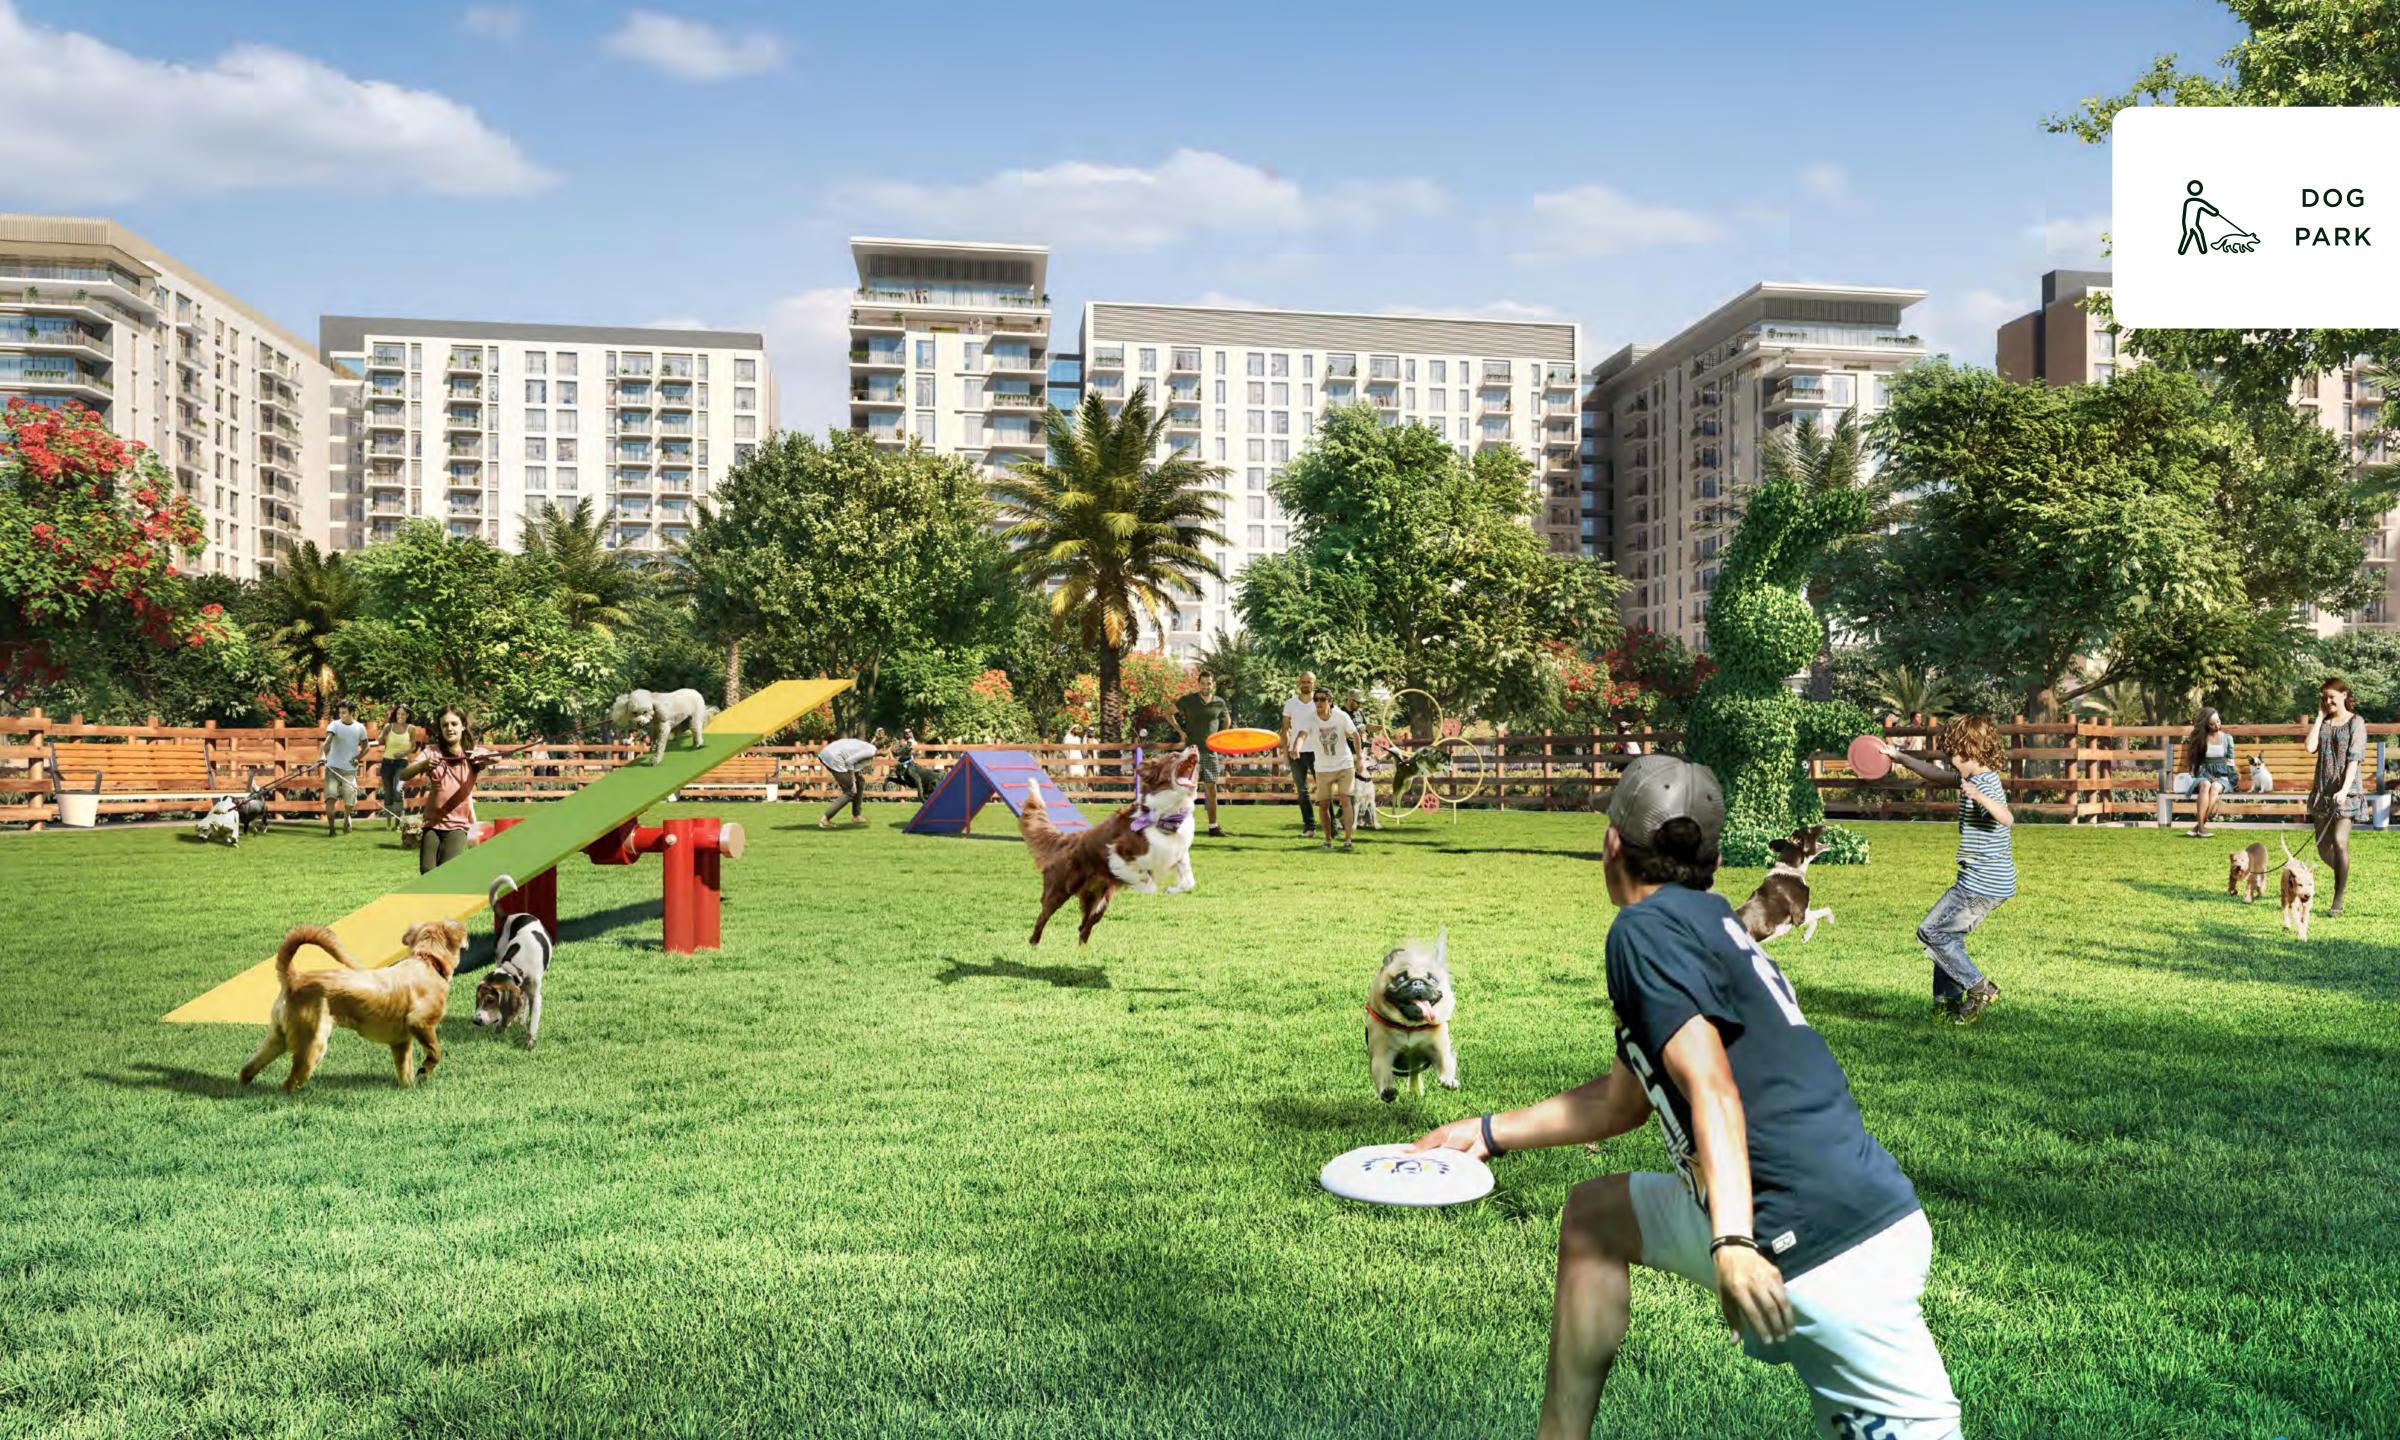

## YOUR VERY OWN CENTRAL PARK

Spanning an impressive 180,000 sqm – four times the size of Place de l'Étoile in Paris – Dubai Hills Park is a lush green oasis at your doorstep with plenty of

19