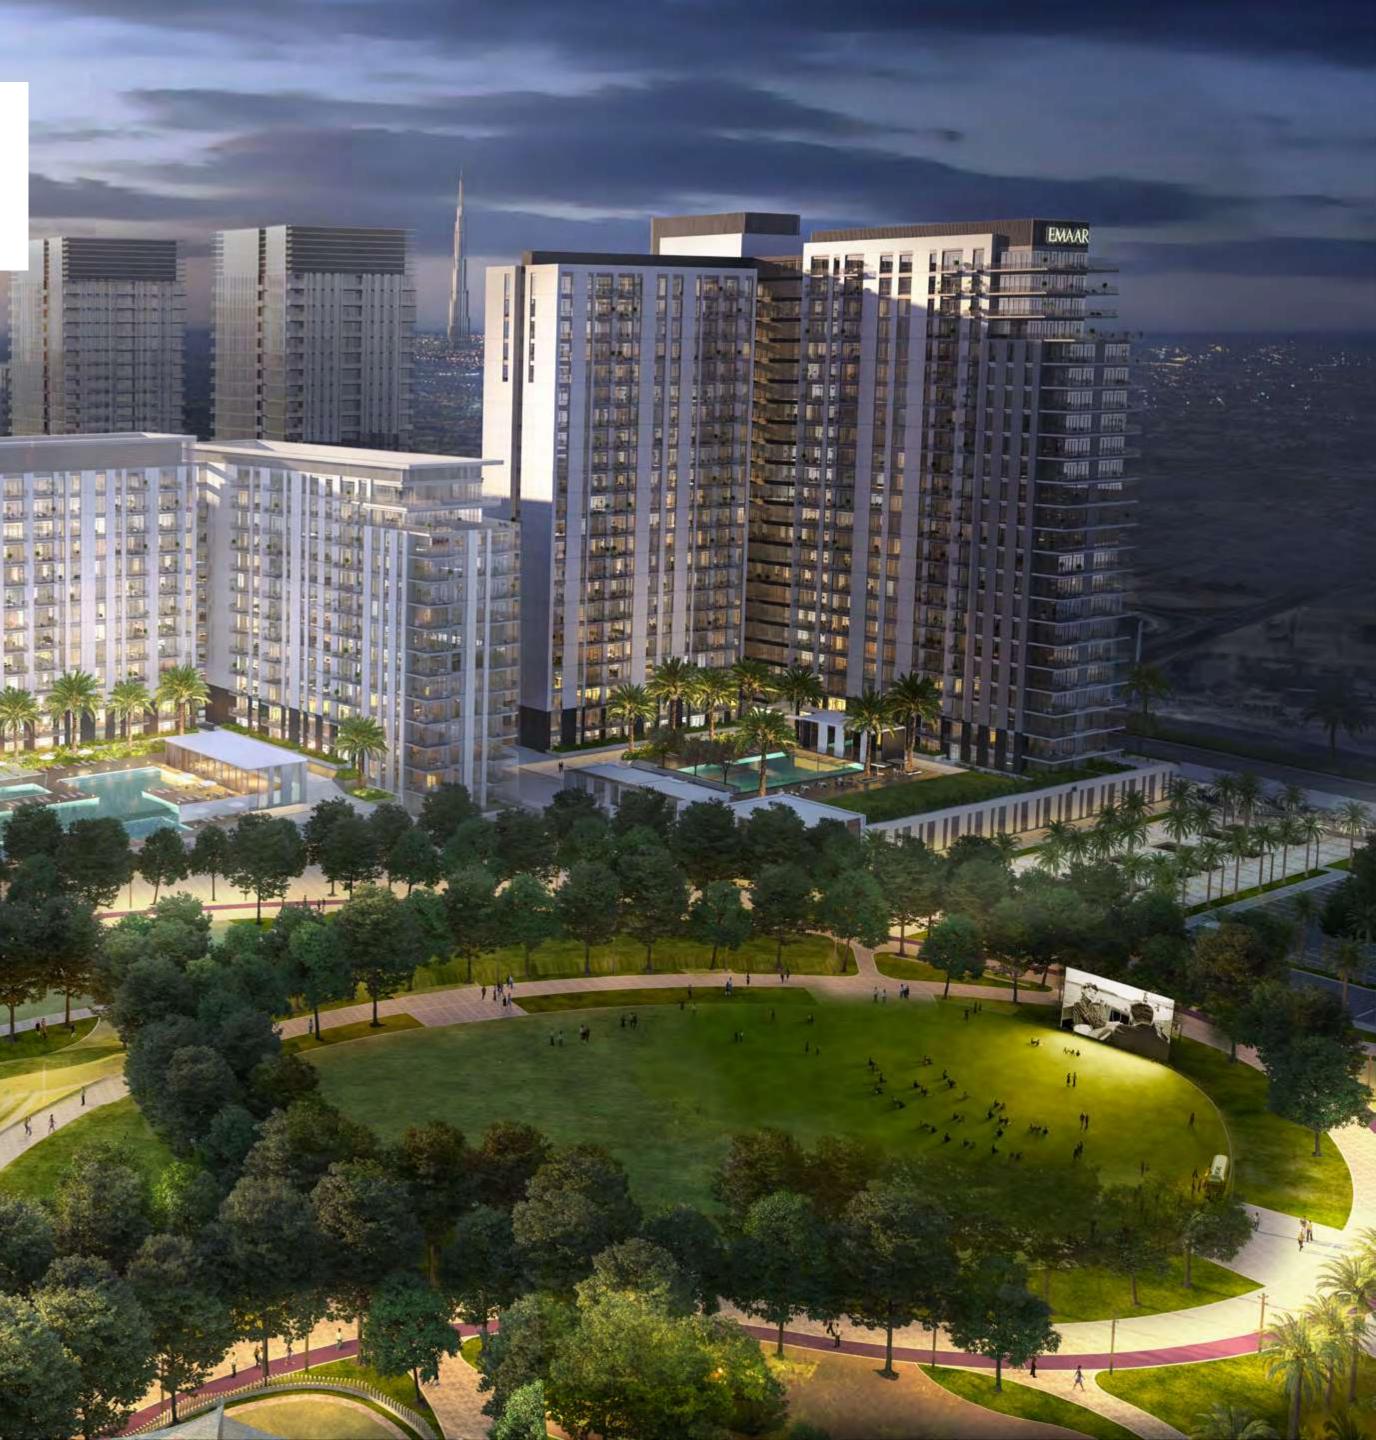

## YOUR VERY OWN CENTRAL PARK

Spanning an impressive 180,000 sqm – four times the size of Place de l'Étoile in Paris – Dubai Hills Park is a lush green oasis at your doorstep with plenty of

19