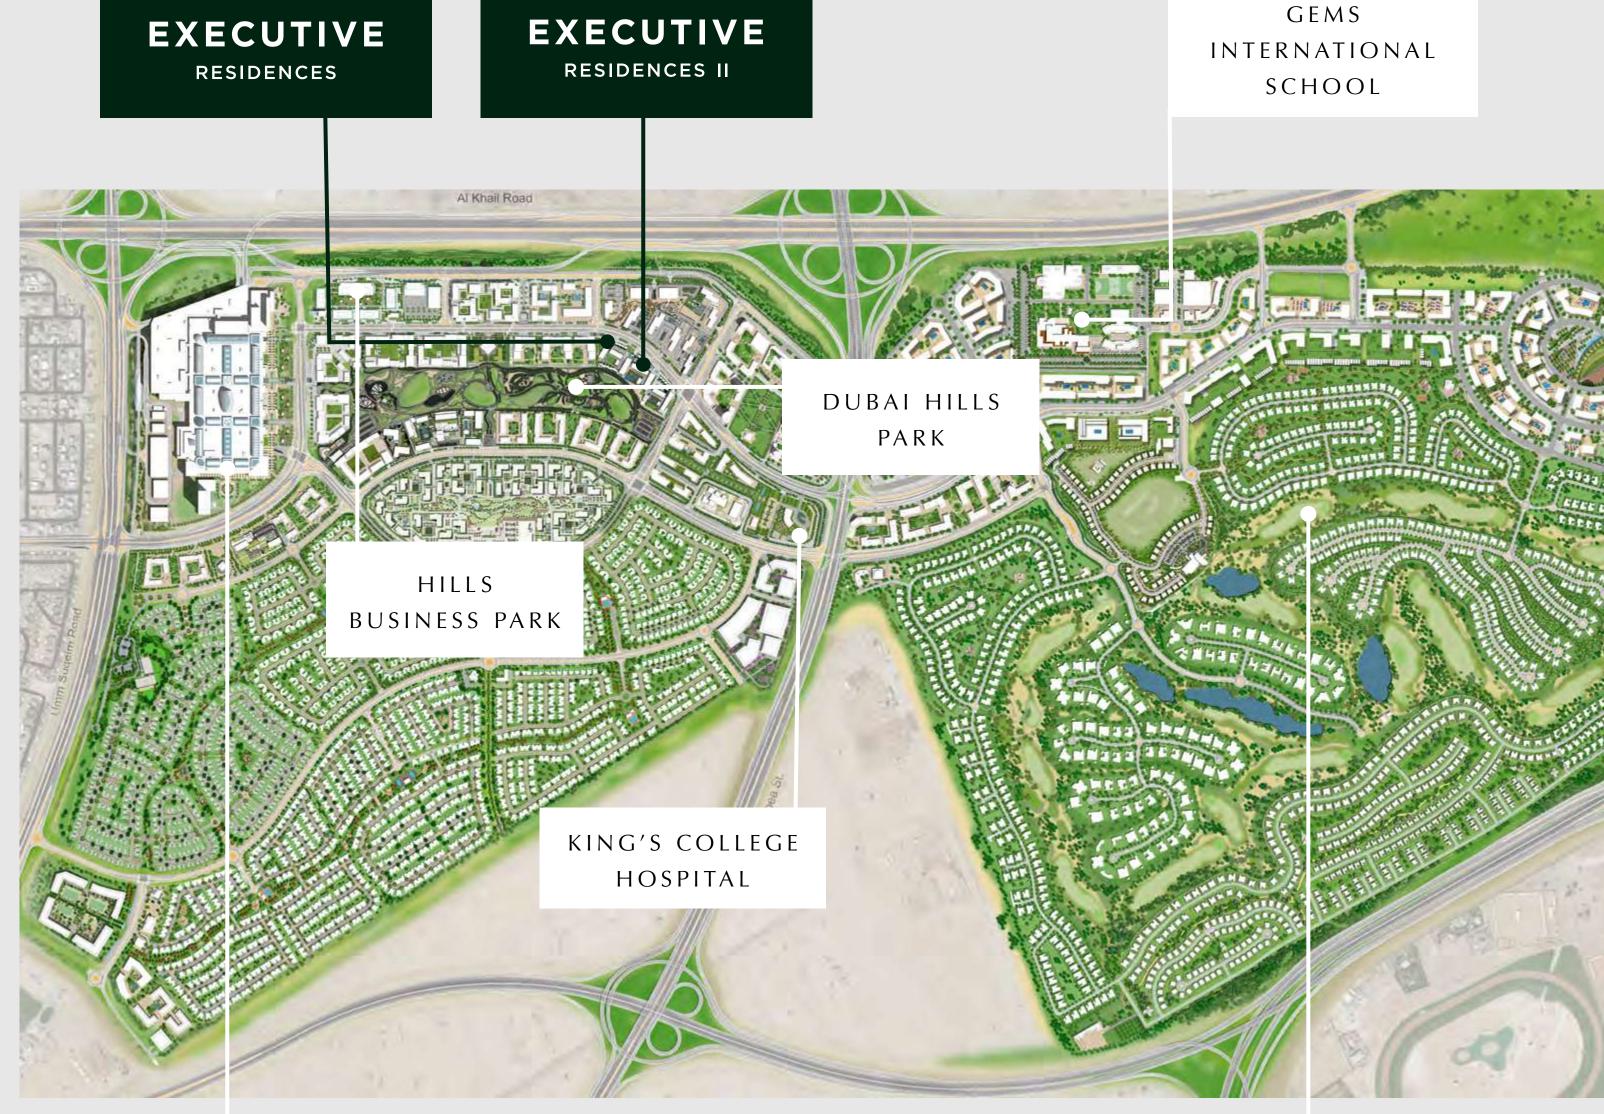

# THE GREEN HEART OF DUBAI

At the heart of Executive Residences II are views to Dubai Hills Park. In addition to remarkable proximity to the park and the Dubai Hills Mall, live with the following conveniences at your doorstep:

### Surrounded By:

HILLS **BUSINESS PARK** 

DUBAI HILLS PARK

DUBAI HILLS MALL

DUBAI HILLS MALL

#### DUBAI HILLS GOLF COURSE