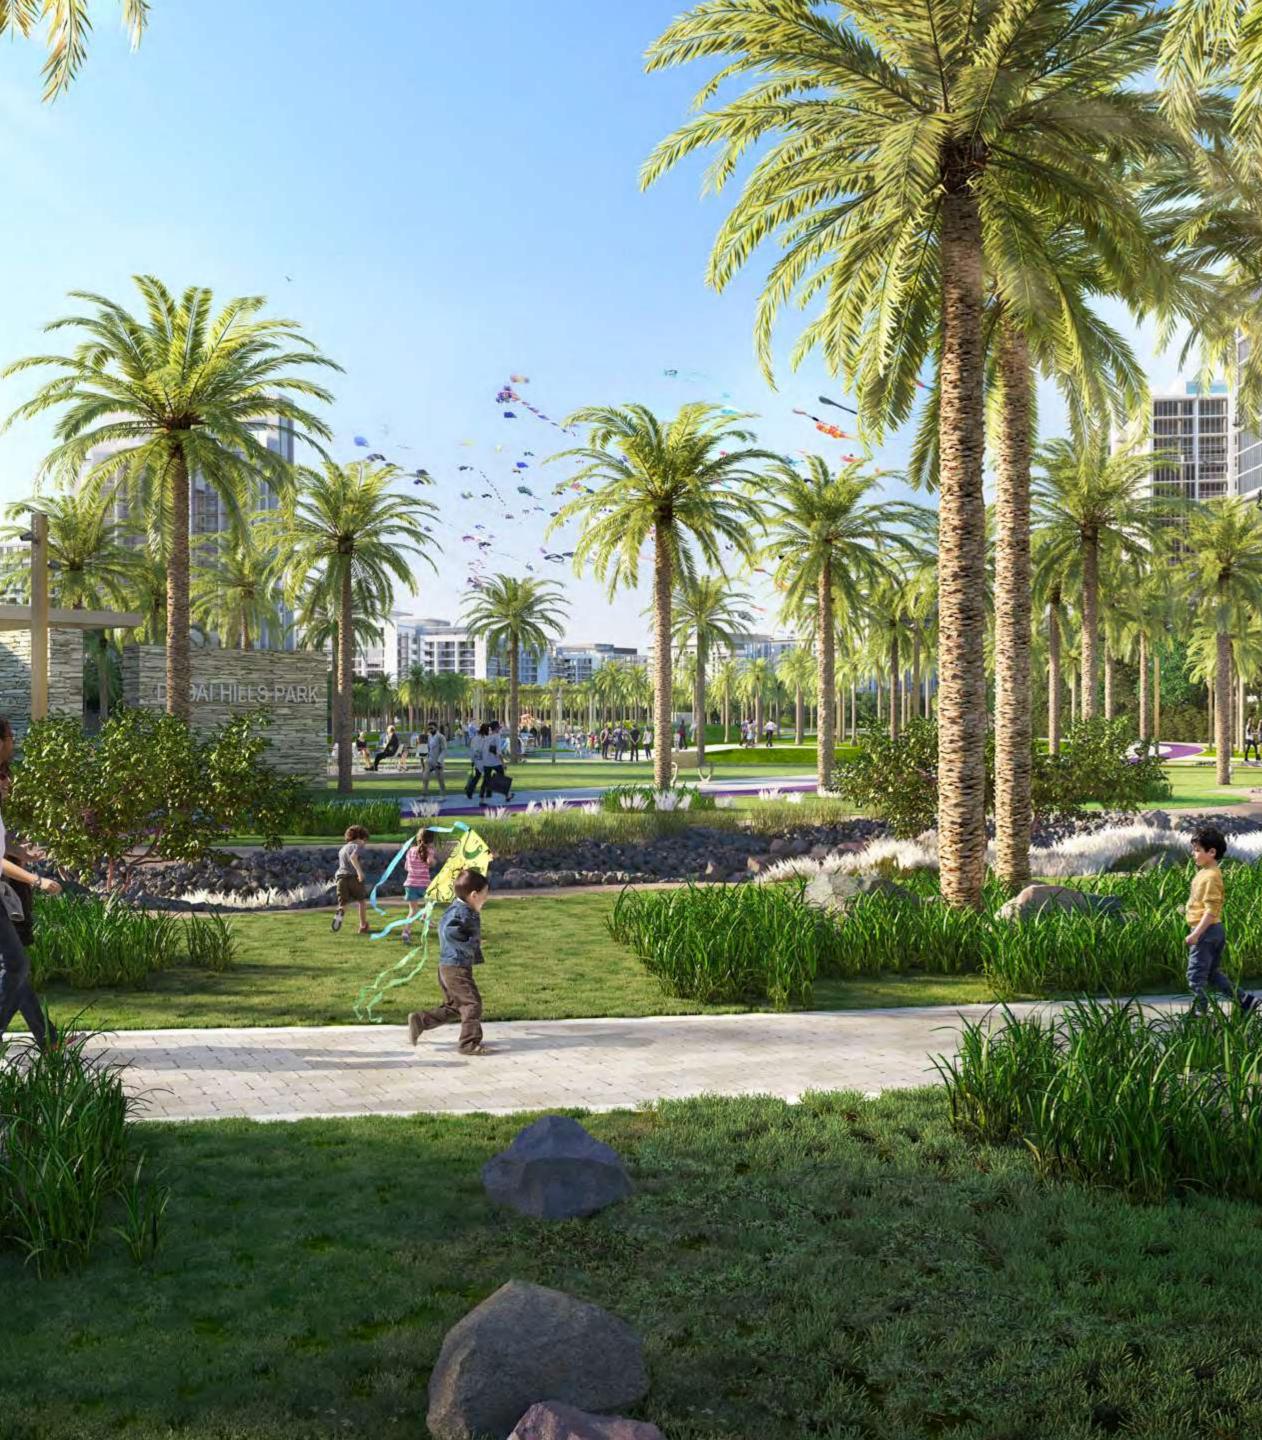

## YOUR VERY OWN CENTRAL PARK

Spanning an impressive 180,000 sqm – four times the size of Place de l'Étoile in Paris – Dubai Hills Park is a lush green oasis at your doorstep with plenty of

19

### PLAY

Enjoy your own Central Park

11.0

thank the state

Mar Marine

100