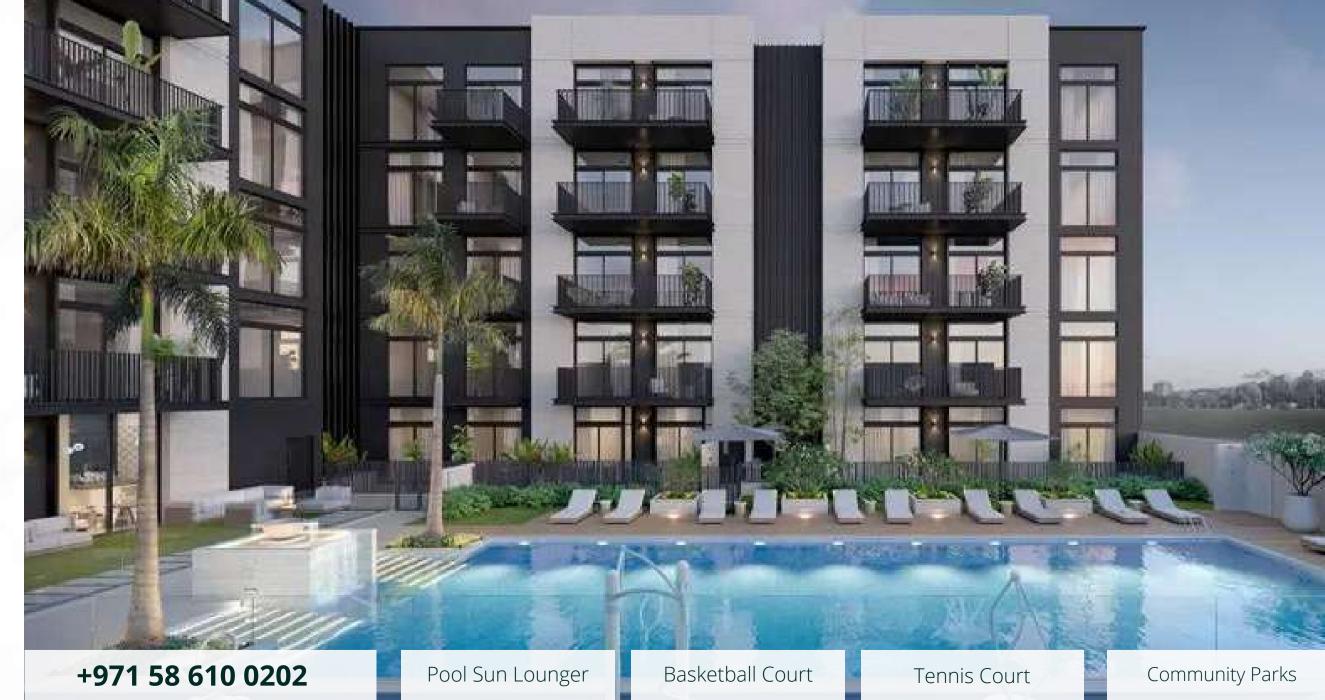

# TOWER GROUP





## BELMONT RESIDENCE

Ellington Group | Q4 2024



Introducing Belmont Residences at Jumeirah Village Triangle by Ellington Properties that offers studios, 1 & 2 bedroom apartments within Dubai. It's a fully enhanced and equipped development with premium amenities, aesthetic designs, artistic decor and brilliant connectivity.

Experience a lifestyle inspired by the metropolitan city of London within this five-storey residential façade that caters for your every need.

### From 166 500 USD











# THE PORTMAN

Ellington Properties | Q1 2025



Jumeirah Village Circle

The Portman is the newest addition by Ellington Properties to the sought-after area of Jumeirah Village Circle. It comes as an elegant 16-storey tower with a total of 173 units, namely sophisticated studios and 1-2 bedroom apartments.

The envisioned building will boast a contrasting palette of white and tinder, along with grand lobby windows and an entrance with dark travertine finishes.

### From 226 000 USD



















## **ELLINGTON HOUSE**

Ellington Properties | Q1 2025



**Q** Dubai Hills Estate

Ellington House at Dubai Hills Estate is a new residential project that features luxury 1, 2 & 3 bedroom apartments, lined with extensive amenities. The 12-storey façade is presented by Ellington Properties,