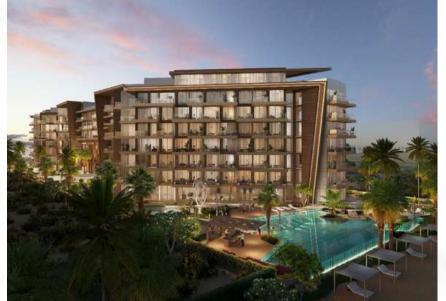

## OCEAN HOUSE

Ellington Group | Q4 2025

Palm Jumeirah

Situated on the ever popular Palm Jumeirah, Ocean House is an ultra-luxury 9-storey complex by Ellington Properties, with a bespoke collection of 88 designer units. This is the third and the final project by the boutique real estate company on the palm-shaped island, and is being developed in partnership with SOL Properties, which is a real estate arm of Bhatia Group, as well as the world's third best architectural company; Northacre – a subsidiary of Dubai-based SHUAA Capital.

The elite development will feature a collection of extravagant 2-bedroom single and dual aspect apartments, 3-4 bedroom dual aspect residences and 2-4 bedroom duplexes with floor plan spaces from 1,642 sq. ft to 9,917 sq. ft.

### From 2 528 000 USD