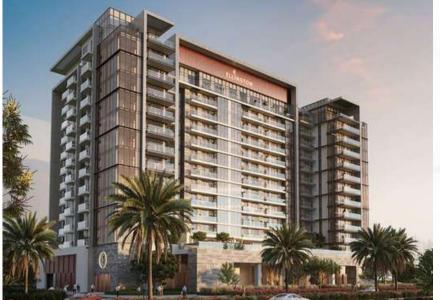

# THE PORTMAN

Ellington Properties | Q1 2025

Jumeirah Village Circle

The Portman is the newest addition by Ellington Properties to the sought-after area of Jumeirah Village Circle. It comes as an elegant 16-storey tower with a total of 173 units, namely sophisticated studios and 1-2 bedroom apartments.

The envisioned building will boast a contrasting palette of white and tinder, along with grand lobby windows and an entrance with dark travertine finishes.