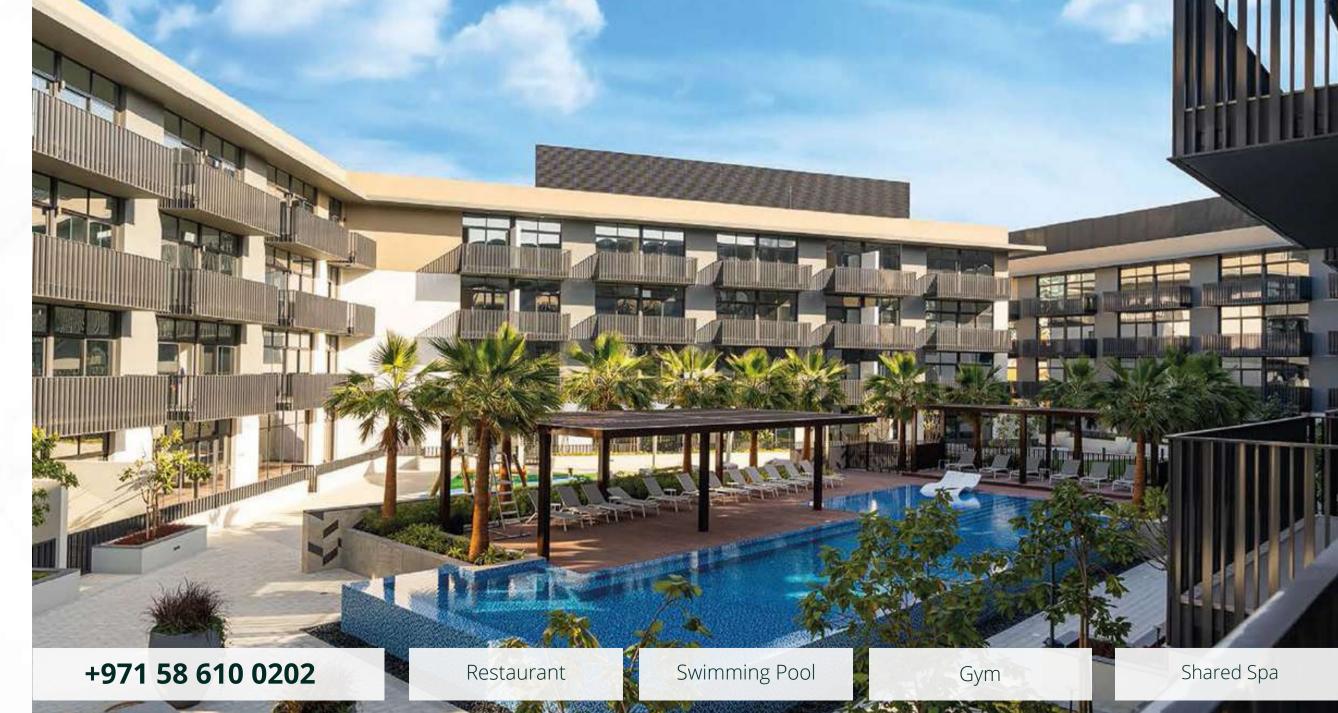

## **ELLINGTON HOUSE**

Ellington Properties | Q1 2025

**Q** Dubai Hills Estate

Ellington House at Dubai Hills Estate is a new residential project that features luxury 1, 2 & 3 bedroom apartments, lined with extensive amenities. The 12-storey façade is presented by Ellington Properties, where you will surely experience an exclusive lifestyle.

Among the attraction, the development welcomes you with its grand lobby entrance offering understated elegance design, high floor to ceiling windows and the lush outside views. The soft colour palette of the lobby matches the warm and inviting setting with the mezzanine level lounge area, accessed by an angled stairway that's flanked by the stunning library wall.

#### From 456 000 USD