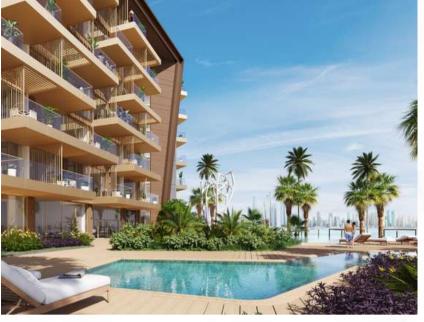

## OCEAN HOUSE

Ellington Group | Q4 2025

Palm Jumeirah

Situated on the ever popular Palm Jumeirah, Ocean House is an ultra-luxury 9-storey complex by Ellington Properties, with a bespoke collection of 88 designer units. This is the third and the final project by the boutique real estate company on the palm-shaped island, and is being developed in partnership with SOL Properties, which is a real estate arm of Bhatia Group, as well as the world's third best architectural company; Northacre – a subsidiary of Dubai-based SHUAA Capital.

The elite development will feature a collection of extravagant 2-bedroom single and dual aspect apartments, 3-4 bedroom dual aspect residences and 2-4 bedroom duplexes with floor plan spaces from 1,642 sq. ft to 9,917 sq. ft.

### From 2 528 000 USD