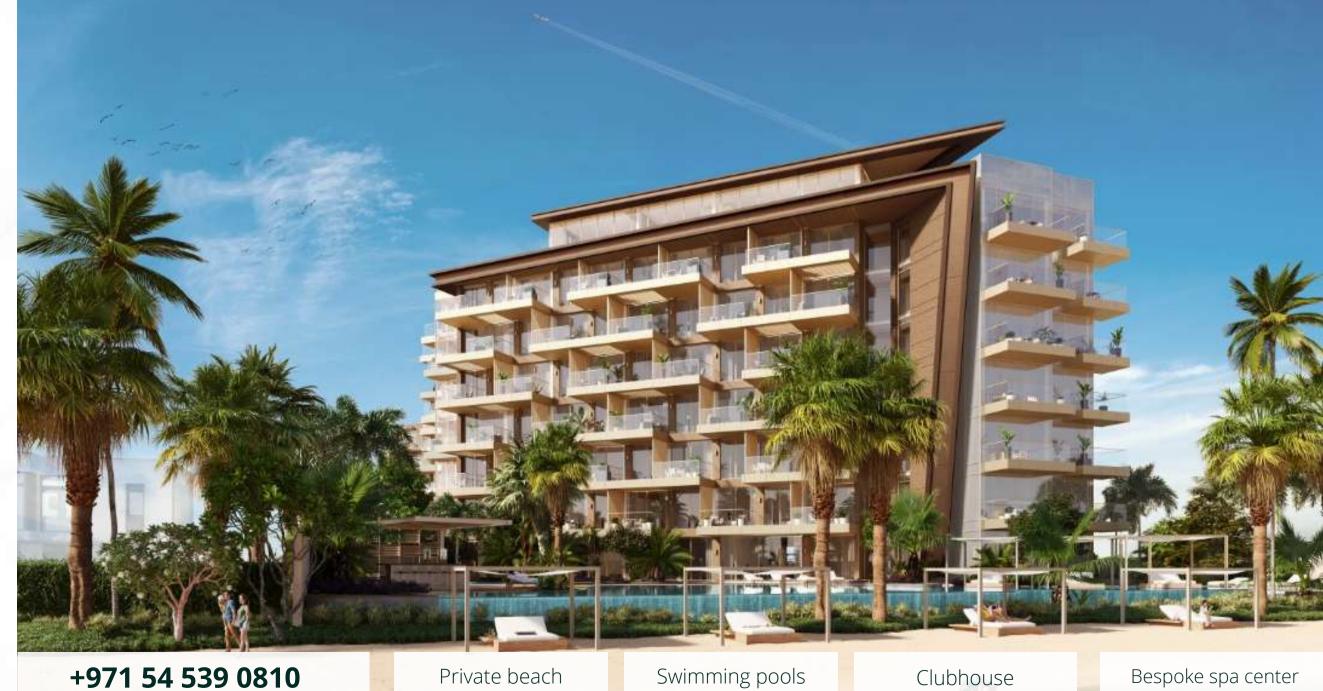

## OCEAN HOUSE

Ellington Group | Q4 2025

Palm Jumeirah

Situated on the ever popular Palm Jumeirah, Ocean House is an ultra-luxury 9-storey complex by Ellington Properties, with a bespoke collection of 88 designer units. This is the third and the final project by the boutique real estate company on the palm-shaped island, and is being developed in partnership with SOL Properties, which is a real estate arm of Bhatia Group, as well as the world's third best architectural company; Northacre – a subsidiary of Dubai-based SHUAA Capital.

The elite development will feature a collection of extravagant 2-bedroom single and dual aspect apartments, 3-4 bedroom dual aspect residences and 2-4 bedroom duplexes with floor plan spaces from 1,642 sq. ft to 9,917 sq. ft.