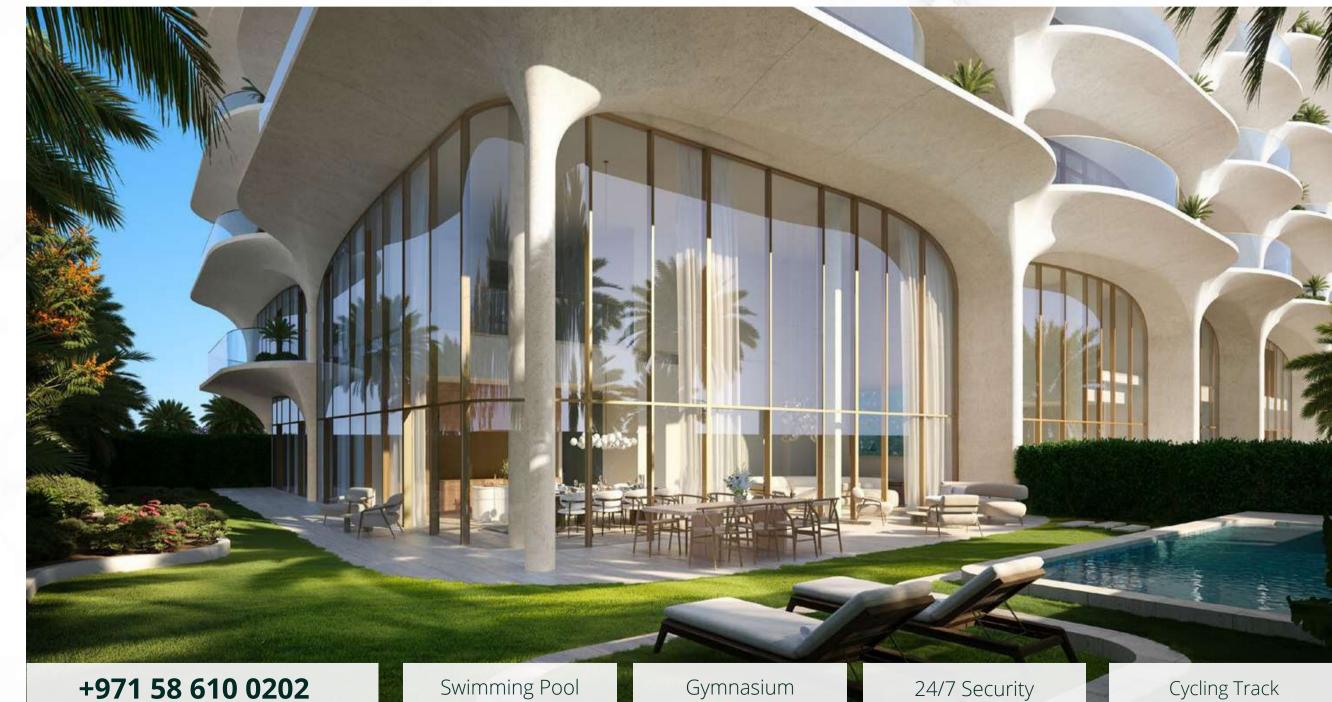

## OCEAN HOUSE

Ellington Group | Q4 2025

Palm Jumeirah

Situated on the ever popular Palm Jumeirah, Ocean House is an ultra-luxury 9-storey complex by Ellington Properties, with a bespoke collection of 88 designer units. This is the third and the final project by the boutique real estate company on the palm-shaped island, and is being developed in partnership with SOL Properties, which is a real estate arm of Bhatia Group, as well as the world's third best architectural company; Northacre – a subsidiary of Dubai-based SHUAA Capital.

The elite development will feature a collection of extravagant 2-bedroom single and dual aspect apartments, 3-4 bedroom dual aspect residences and 2-4 bedroom duplexes with floor plan spaces from 1,642 sq. ft to 9,917 sq. ft.

### From 2 528 000 USD