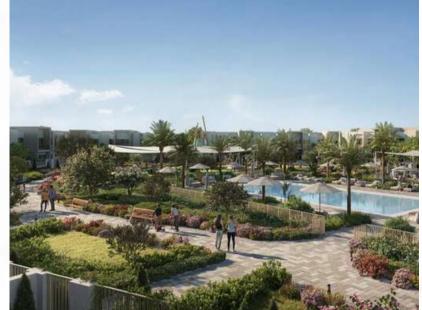

### MUDON AL RANIM

Dubai Properties | Q2 2025

Q Dubailand

Mudon Al Ranim is a premium townhouse development in the family-oriented Mudon community which was launched in Q2 2022 by the award-winning master developer; Dubai Properties.

The total living area of the properties ranges between 2,217 sq. ft to 2,978 sq. ft, while the layouts include quarters for domestic staff, a balcony and a 2-car garage, in addition to generously-sized living and dining spaces, for the utmost convenience of homeowners.