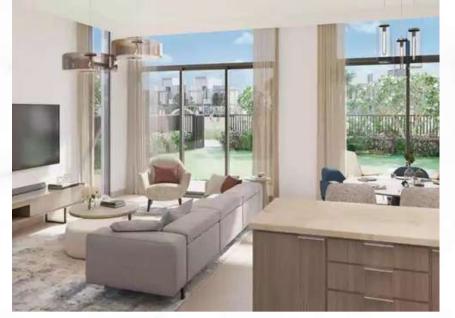

### MUDON AL RANIM

Dubai Properties | Q2 2025

Q Dubailand

Mudon Al Ranim is a premium townhouse development in the family-oriented Mudon community which was launched in Q2 2022 by the award-winning master developer; Dubai Properties.

The total living area of the properties ranges between 2,217 sq. ft to 2,978 sq. ft, while the layouts include quarters for domestic staff, a balcony and a 2-car garage, in addition to generously-sized living and dining spaces, for the utmost convenience of homeowners.