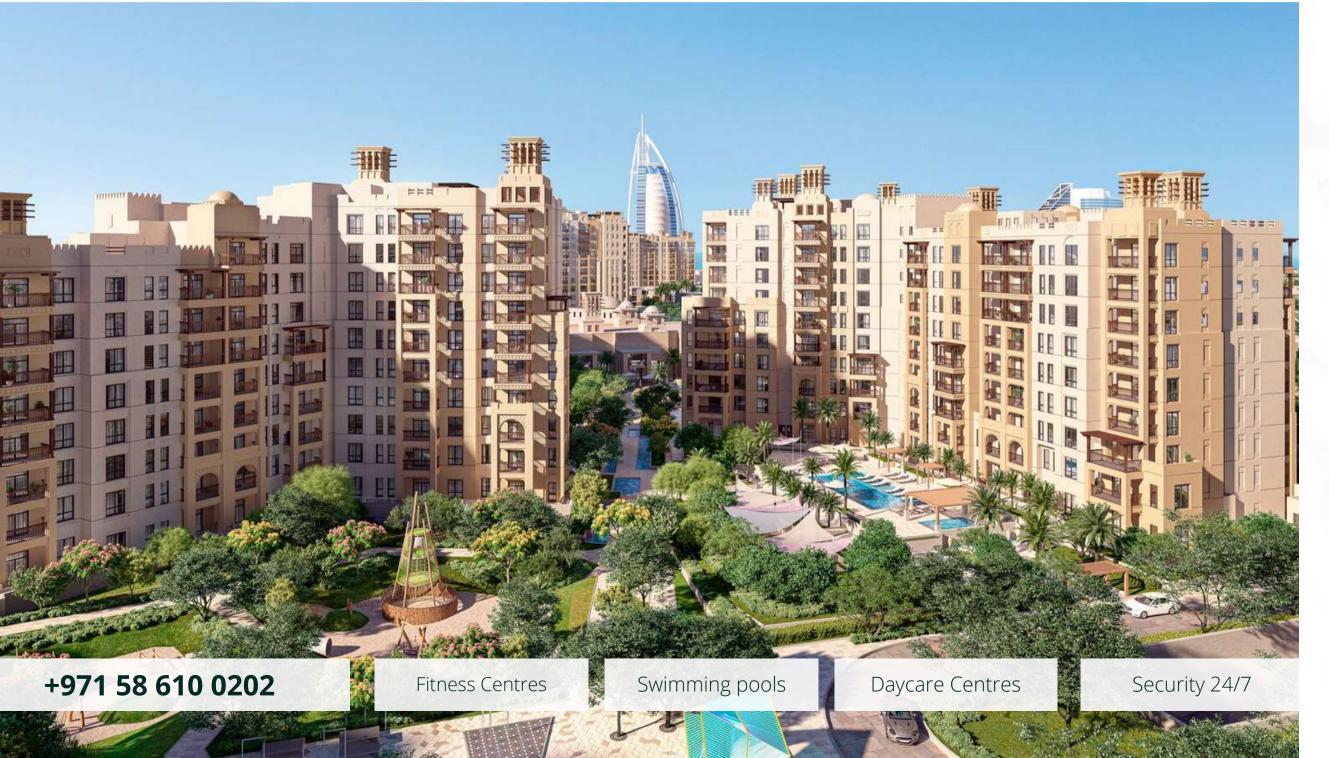

# JADEEL

Meraas | Q2 2025

Madinat Jumeirah Living

Jadeel is an upscale residential complex in Madinat Jumeirah Living (MJL). The overall development consists of 2 phases that encompasses three 11-storey towers, offering a selection of 1-4 bedroom apartments of 743 sq. ft-3,447 sq. ft.

For a distinctive look, the newly released development skillfully combines external classic Arabesque architecture and interiors designed in a chic modern style. Surrounded by meandering wadis and oases.