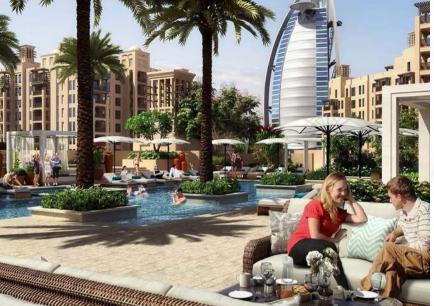

# JADEEL

Meraas | Q2 2025

Madinat Jumeirah Living

Jadeel is an upscale residential complex in Madinat Jumeirah Living (MJL). The overall development consists of 2 phases that encompasses three 11-storey towers, offering a selection of 1-4 bedroom apartments of 743 sq. ft-3,447 sq. ft.

For a distinctive look, the newly released development skillfully combines external classic Arabesque architecture and interiors designed in a chic modern style. Surrounded by meandering wadis and oases.