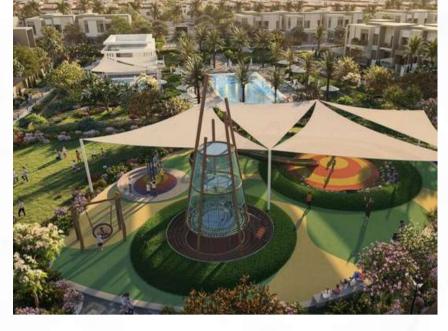

### MUDON AL RANIM

Dubai Properties | Q2 2025

Q Dubailand

Mudon Al Ranim is a premium townhouse development in the family-oriented Mudon community which was launched in Q2 2022 by the award-winning master developer; Dubai Properties.

The total living area of the properties ranges between 2,217 sq. ft to 2,978 sq. ft, while the layouts include quarters for domestic staff, a balcony and a 2-car garage, in addition to generously-sized living and dining spaces, for the utmost convenience of homeowners.