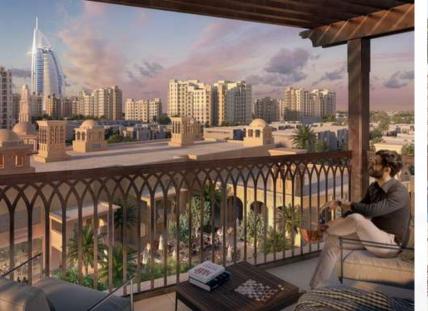

# JADEEL

Meraas | Q2 2025

Madinat Jumeirah Living

Jadeel is an upscale residential complex in Madinat Jumeirah Living (MJL). The overall development consists of 2 phases that encompasses three 11-storey towers, offering a selection of 1-4 bedroom apartments of 743 sq. ft-3,447 sq. ft.

For a distinctive look, the newly released development skillfully combines external classic Arabesque architecture and interiors designed in a chic modern style. Surrounded by meandering wadis and oases.