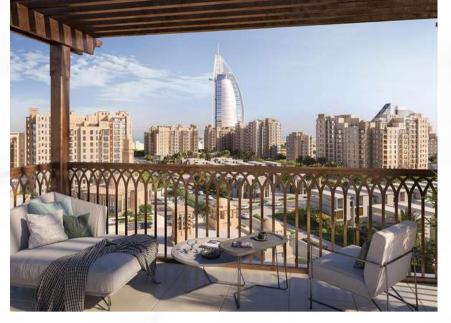

# JADEEL

Meraas | Q2 2025

Madinat Jumeirah Living

Jadeel is an upscale residential complex in Madinat Jumeirah Living (MJL). The overall development consists of 2 phases that encompasses three 11-storey towers, offering a selection of 1-4 bedroom apartments of 743 sq. ft-3,447 sq. ft.

For a distinctive look, the newly released development skillfully combines external classic Arabesque architecture and interiors designed in a chic modern style. Surrounded by meandering wadis and oases.