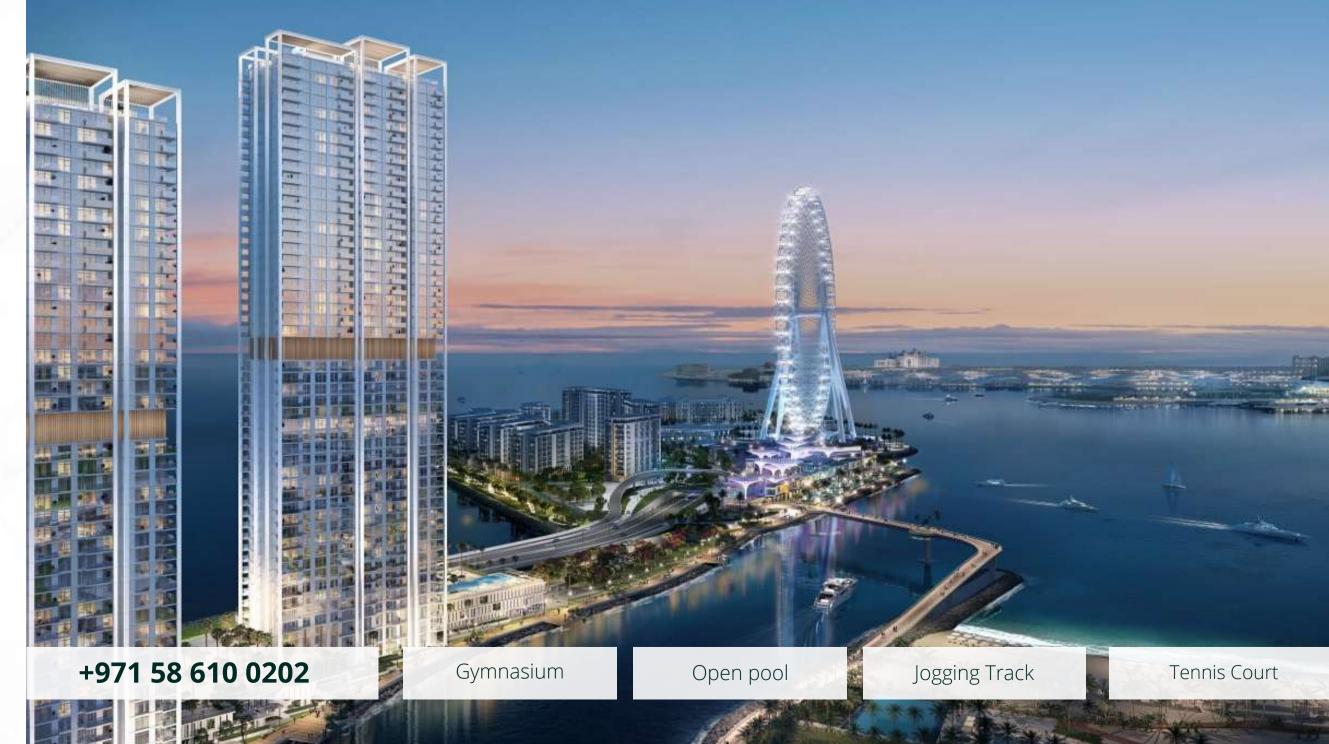

## **BLUEWATERS BAY**

MERAAS | Q3 2027

Bluewaters Bay is a new luxury coastal residential complex from one of the leading developers in the UAE, Meraas.

The project will have a unique location on the isthmus surrounded by water between the popular man-made island of Bluewaters Island and the coast of mainland Dubai.

### From 697 000 USD