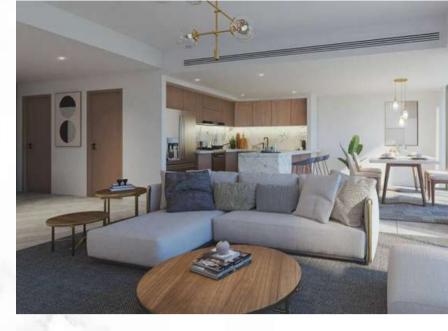

### MUDON AL RANIM

Dubai Properties | Q2 2025

Q Dubailand

Mudon Al Ranim is a premium townhouse development in the family-oriented Mudon community which was launched in Q2 2022 by the award-winning master developer; Dubai Properties.

The total living area of the properties ranges between 2,217 sq. ft to 2,978 sq. ft, while the layouts include quarters for domestic staff, a balcony and a 2-car garage, in addition to generously-sized living and dining spaces, for the utmost convenience of homeowners.