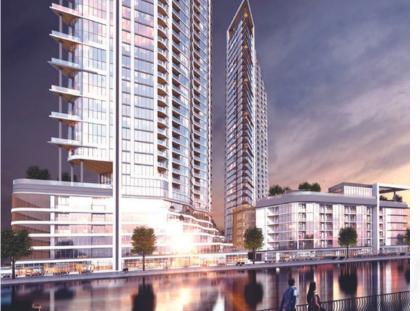

## ANWA BY OMNIYAT

Omniyat| Ready

Dubai Maritime City

Anwa by the developer Omniyat is a tower of 44 floors and 225 apartments located on the shores of the Persian Gulf. It is currently the tallest residential complex in the area. The project was launched in 2014 at an initial cost of AED 600,000,000 (USD 163,000,000). The tower is 90% complete in 2021.