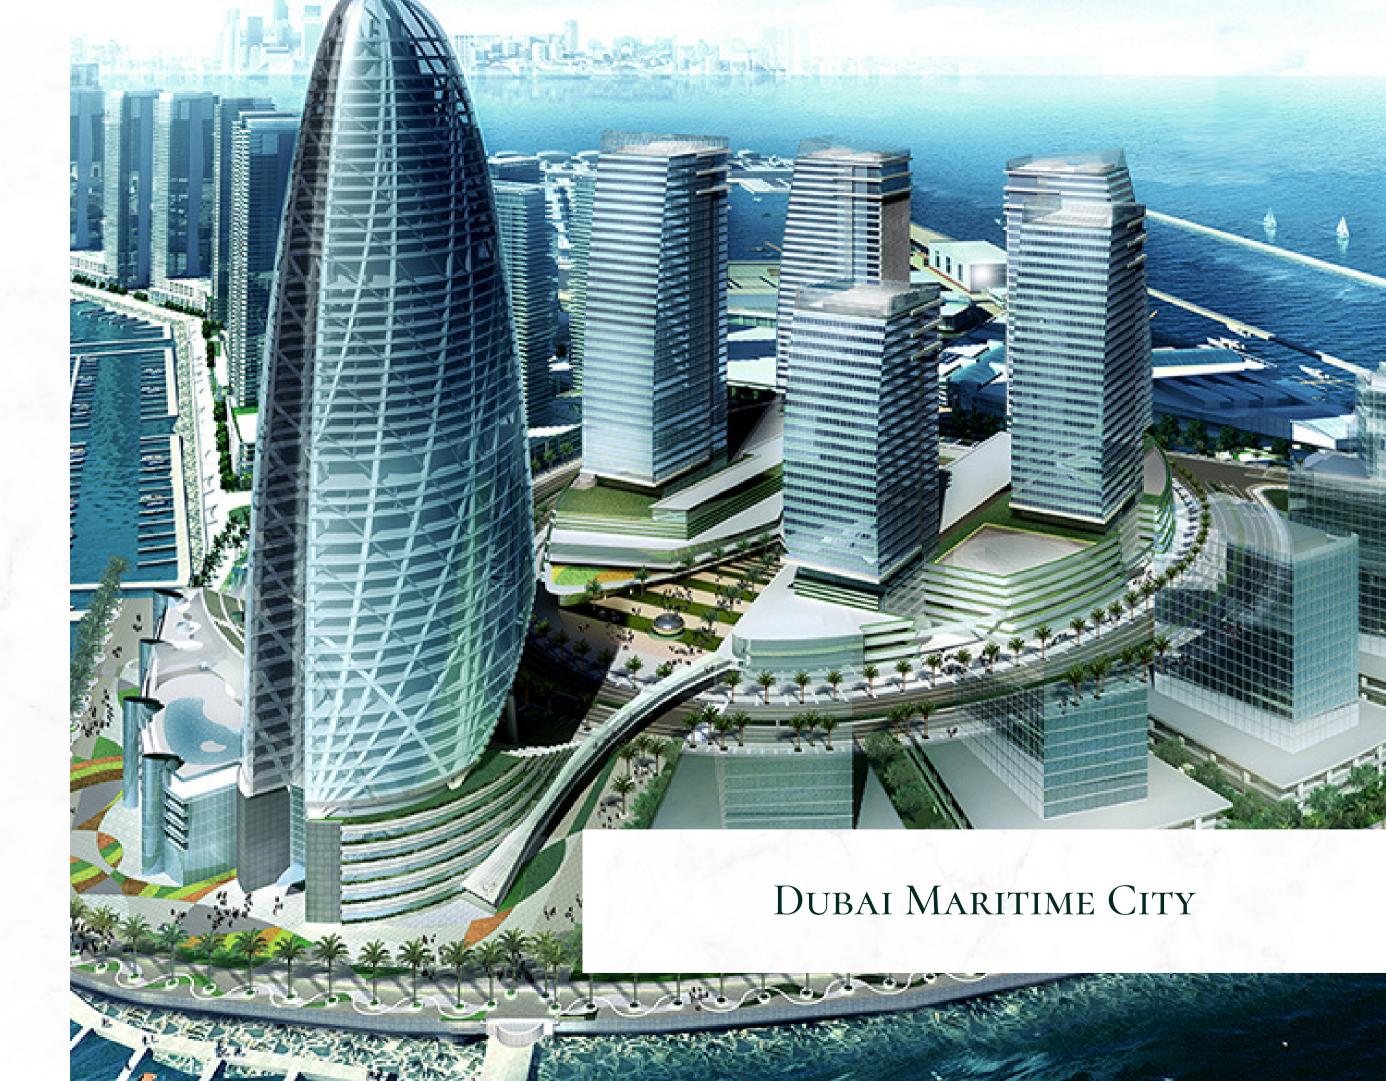

## ANWA BY OMNIYAT

Omniyat| Ready

Dubai Maritime City

Anwa by the developer Omniyat is a tower of 44 floors and 225 apartments located on the shores of the Persian Gulf. It is currently the tallest residential complex in the area. The project was launched in 2014 at an initial cost of AED 600,000,000 (USD 163,000,000). The tower is 90% complete in 2021.

Residents of Anwa by Omniyat will have access to a swimming pool, gym, and gardens for sports and comfortable recreation.