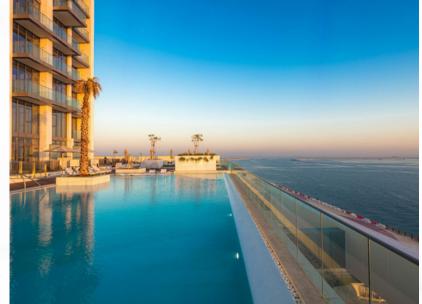

## ANWA BY OMNIYAT

Omniyat| Ready

Dubai Maritime City

Anwa by the developer Omniyat is a tower of 44 floors and 225 apartments located on the shores of the Persian Gulf. It is currently the tallest residential complex in the area. The project was launched in 2014 at an initial cost of AED 600,000,000 (USD 163,000,000). The tower is 90% complete in 2021.

Residents of Anwa by Omniyat will have access to a swimming pool, gym, and gardens for sports and comfortable recreation.