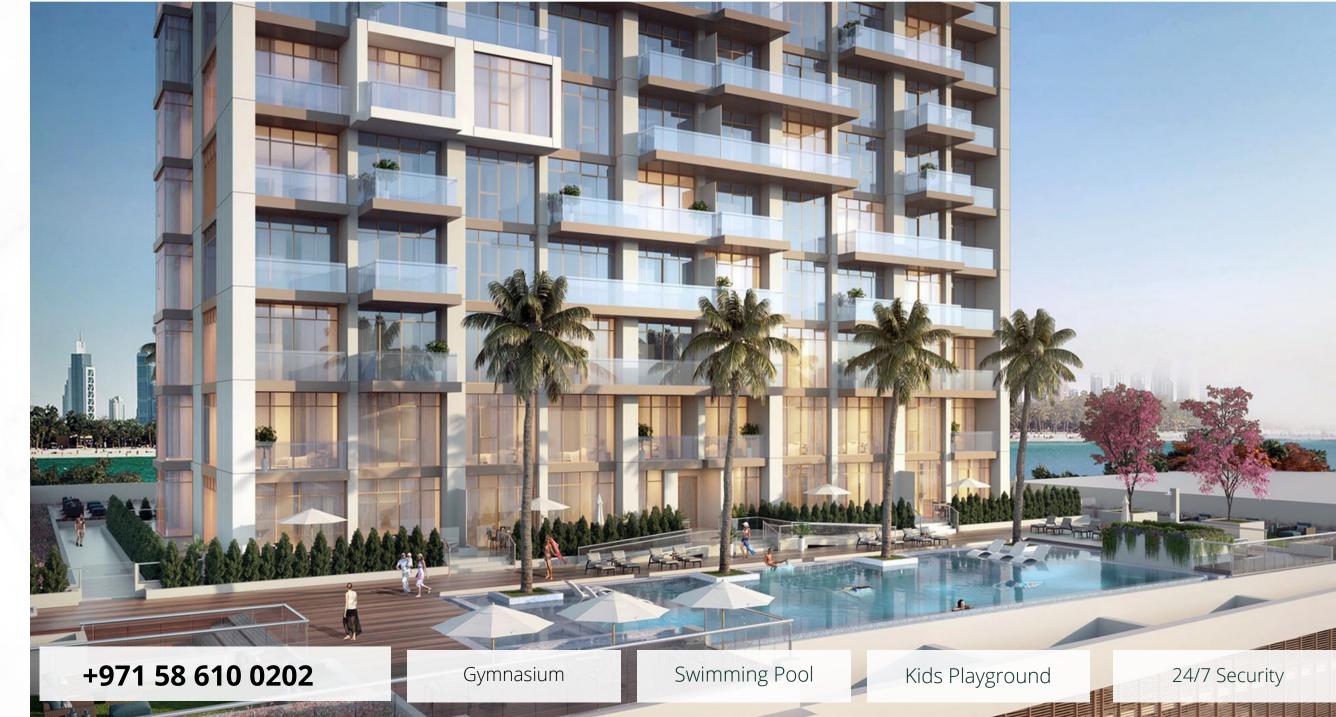

### WAVES OPULENCE

Sobha Realty | Q3 2025

Dubai Maritime City

Nestled in the heart of Sobha Hartland, Waves Opulence is the final series of the Waves Trilogy, which also includes Waves and Waves Grande. The upscale project was developed by Sobha Realty and offers a deluxe collection of chic properties.

Units are available with one, one and a half, two, two and a half, and three bedrooms. The complex also has lavish four-bedroom duplexes with ambient living spaces.