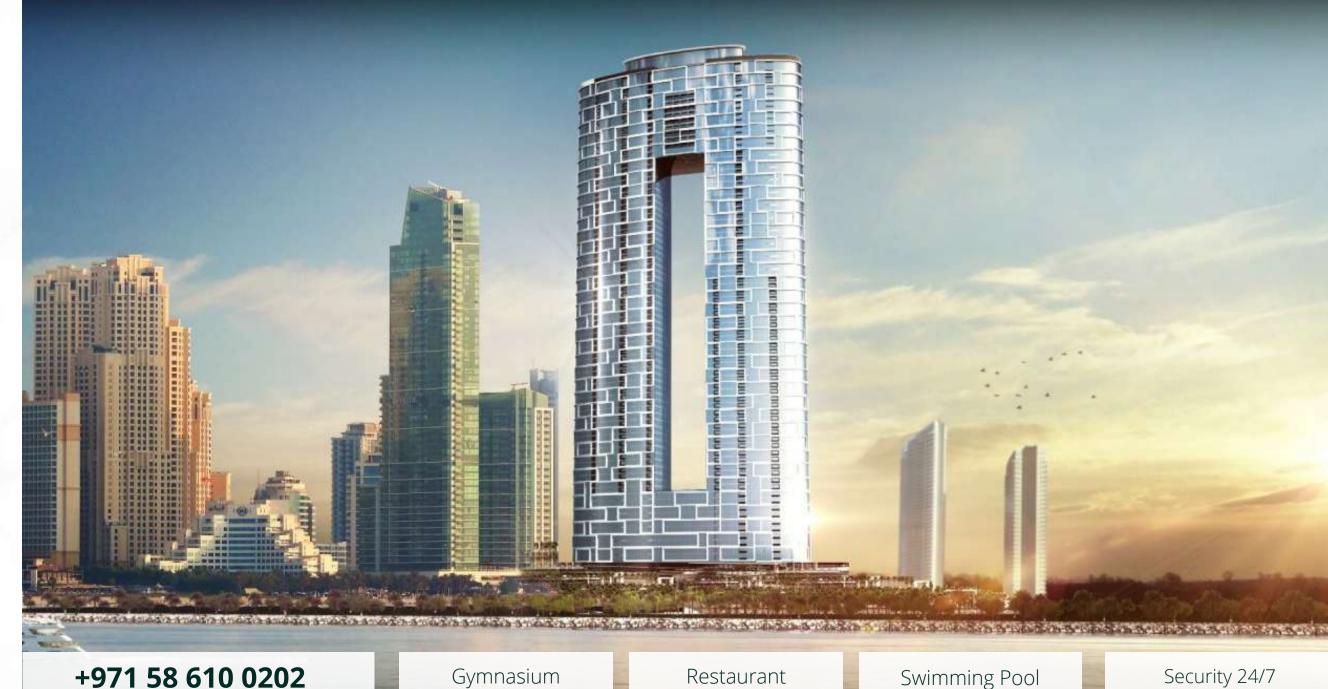

## Address Beach Residences

Emaar Properties | Ready

Dubai Marina

This place is trendy among Dubai residents and visitors, and has a well-developed infrastructure and transport interchange. The Address Residences Jumeirah Resort & Spa are two towers, almost 300 meters high, connected at the lower and upper levels in such a way that the exterior of the building resembles a rectangle with a gap inside.

The Address is divided into East Tower and West Tower. The western part of this almost 300-meter high skyscraper accommodates a five-star hotel with 217 rooms and suites. The eastern part consists of residential apartments. The complex is designed to protect its residents from direct sunlight, and at the same time allow for ample daylight inside apartments. The building is equipped with a Smart Home system, high-speed Internet, cable TV, and fire protection.

#### From 596 000 USD

+971 58 610 0202

Private Beach Access

Security 24/7

Gymnasium

Swimming Pool