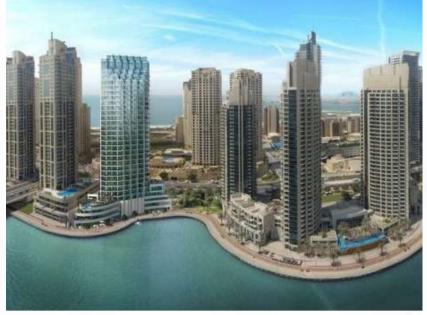

## Address Beach Residences

Emaar Properties | Ready

Dubai Marina

This place is trendy among Dubai residents and visitors, and has a well-developed infrastructure and transport interchange. The Address Residences Jumeirah Resort & Spa are two towers, almost 300 meters high, connected at the lower and upper levels in such a way that the exterior of the building resembles a rectangle with a gap inside.

The Address is divided into East Tower and West Tower. The western part of this almost 300-meter high skyscraper accommodates a five-star hotel with 217 rooms and suites. The eastern part consists of residential apartments. The complex is designed to protect its residents from direct sunlight, and at the same time allow for ample daylight inside apartments. The building is equipped with a Smart Home system, high-speed Internet, cable TV, and fire protection.