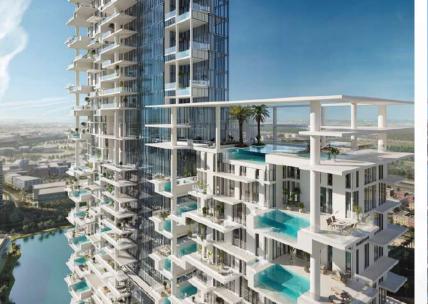

## LIV LUX

LIV | Q4 2026

Hailed as the crown jewel of Dubai Marina, LIV LUX is an upscale 47-storey high residential project by LIV Real Estate Development. The new development will be nestled on one of the last remaining plots in the neighbourhood and will feature a bespoke range of elegant 1-2 bedroom apartments and signature properties with 2–4 bedroom layouts with floor plans ranging from 748 sq. ft to 3,306 sq. ft.

Among the key features of the LIV LUX properties are spacious terrace areas, a minimum of 9 ft high floor-to-ceiling windows and full unparalleled views of Dubai Marina and the sea.