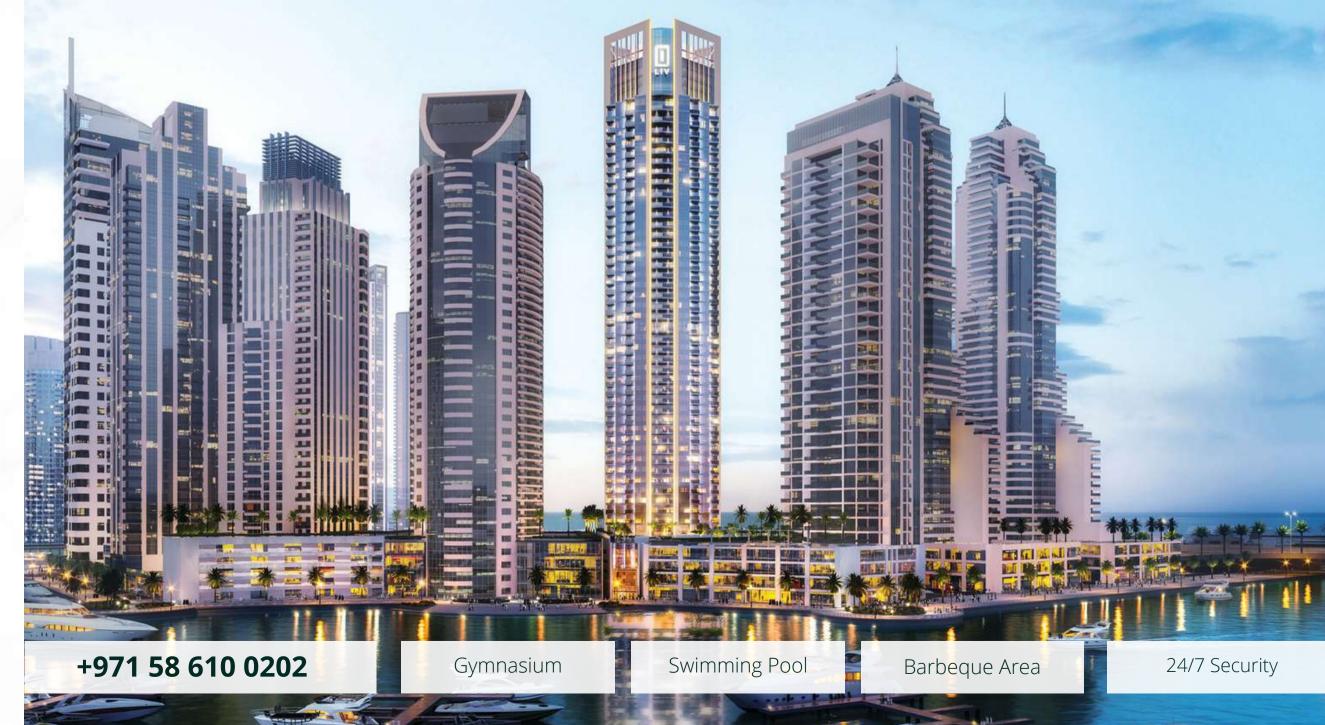

## LIV LUX

LIV | Q4 2026

Hailed as the crown jewel of Dubai Marina, LIV LUX is an upscale 47-storey high residential project by LIV Real Estate Development. The new development will be nestled on one of the last remaining plots in the neighbourhood and will feature a bespoke range of elegant 1-2 bedroom apartments and signature properties with 2–4 bedroom layouts with floor plans ranging from 748 sq. ft to 3,306 sq. ft.

Among the key features of the LIV LUX properties are spacious terrace areas, a minimum of 9 ft high floor-to-ceiling windows and full unparalleled views of Dubai Marina and the sea.

#### From 596 000 USD

+971 58 610 0202

Private Beach Access

Security 24/7

Gymnasium

Swimming Pool