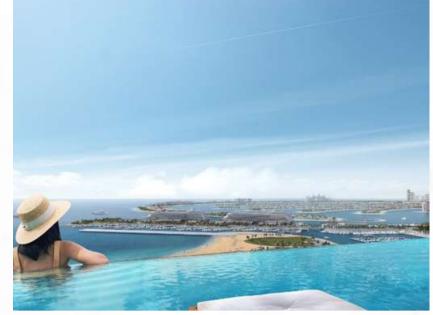

## LIV LUX

LIV | Q4 2026

Hailed as the crown jewel of Dubai Marina, LIV LUX is an upscale 47-storey high residential project by LIV Real Estate Development. The new development will be nestled on one of the last remaining plots in the neighbourhood and will feature a bespoke range of elegant 1-2 bedroom apartments and signature properties with 2–4 bedroom layouts with floor plans ranging from 748 sq. ft to 3,306 sq. ft.

Among the key features of the LIV LUX properties are spacious terrace areas, a minimum of 9 ft high floor-to-ceiling windows and full unparalleled views of Dubai Marina and the sea.