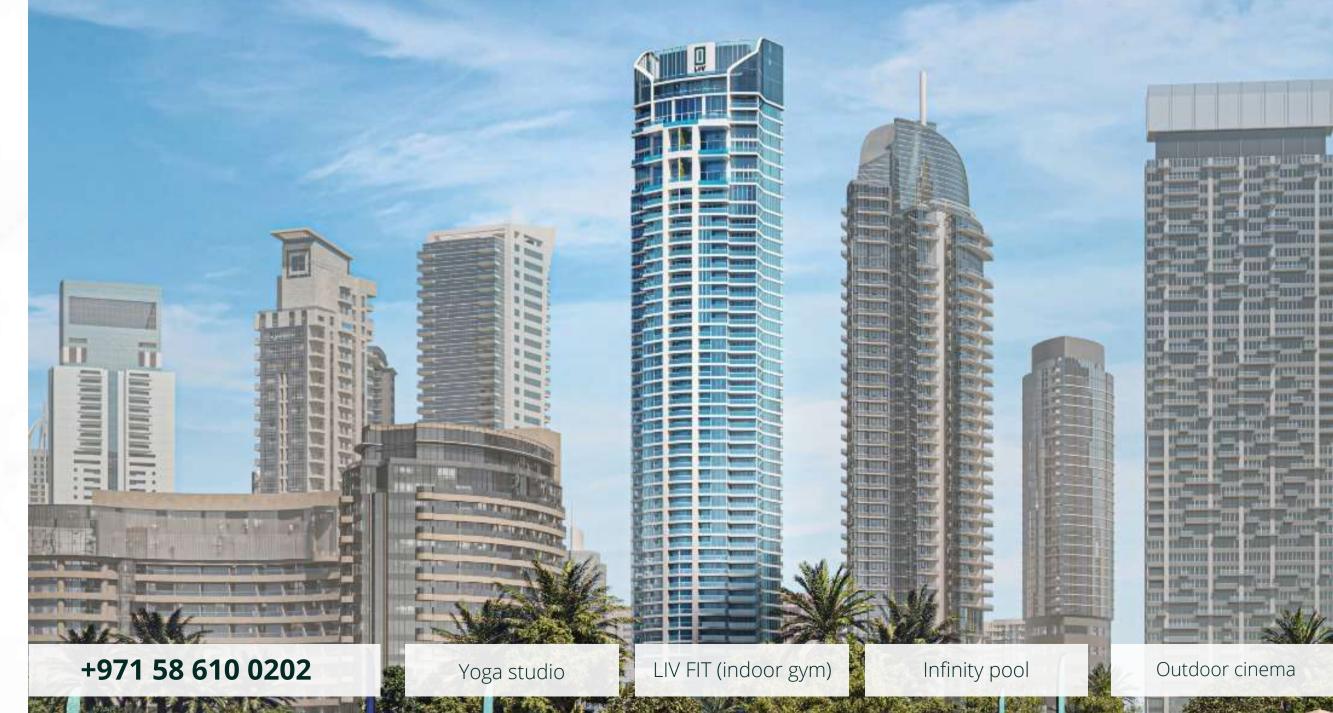

## LIV LUX

LIV | Q4 2026

Hailed as the crown jewel of Dubai Marina, LIV LUX is an upscale 47-storey high residential project by LIV Real Estate Development. The new development will be nestled on one of the last remaining plots in the neighbourhood and will feature a bespoke range of elegant 1-2 bedroom apartments and signature properties with 2–4 bedroom layouts with floor plans ranging from 748 sq. ft to 3,306 sq. ft.

Among the key features of the LIV LUX properties are spacious terrace areas, a minimum of 9 ft high floor-to-ceiling windows and full unparalleled views of Dubai Marina and the sea.

#### From 596 000 USD

+971 58 610 0202

Private Beach Access

Security 24/7

Gymnasium

Swimming Pool