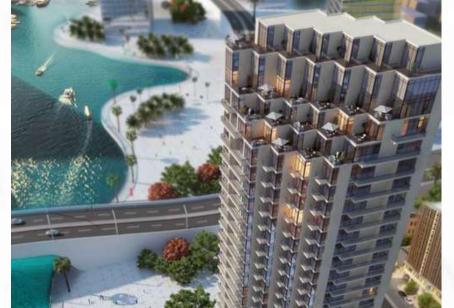

## LIV MARINA

Emaar Properties | Q2 2025

Dubai Marina

Liv Marina is a new residential project by LIV Real Estate Development in the prestigious Dubai Marina area. This complex consists of 45 floors and includes studios, apartments with one, two or three bedrooms, as well as state-of-the-art penthouses with panoramic views of the waterfront and marina.