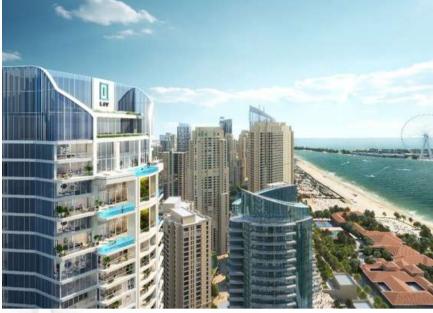

## LIV LUX

LIV | Q4 2026

Hailed as the crown jewel of Dubai Marina, LIV LUX is an upscale 47-storey high residential project by LIV Real Estate Development. The new development will be nestled on one of the last remaining plots in the neighbourhood and will feature a bespoke range of elegant 1-2 bedroom apartments and signature properties with 2–4 bedroom layouts with floor plans ranging from 748 sq. ft to 3,306 sq. ft.

Among the key features of the LIV LUX properties are spacious terrace areas, a minimum of 9 ft high floor-to-ceiling windows and full unparalleled views of Dubai Marina and the sea.