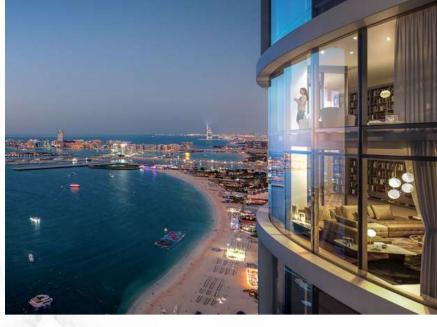

## Address Beach Residences

Emaar Properties | Ready

Dubai Marina

This place is trendy among Dubai residents and visitors, and has a well-developed infrastructure and transport interchange. The Address Residences Jumeirah Resort & Spa are two towers, almost 300 meters high, connected at the lower and upper levels in such a way that the exterior of the building resembles a rectangle with a gap inside.

The Address is divided into East Tower and West Tower. The western part of this almost 300-meter high skyscraper accommodates a five-star hotel with 217 rooms and suites. The eastern part consists of residential apartments. The complex is designed to protect its residents from direct sunlight, and at the same time allow for ample daylight inside apartments. The building is equipped with a Smart Home system, high-speed Internet, cable TV, and fire protection.