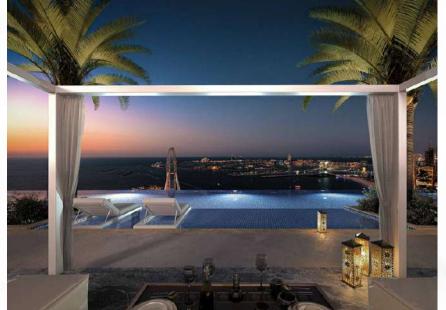

## Address Beach Residences

Emaar Properties | Ready

Dubai Marina

This place is trendy among Dubai residents and visitors, and has a well-developed infrastructure and transport interchange. The Address Residences Jumeirah Resort & Spa are two towers, almost 300 meters high, connected at the lower and upper levels in such a way that the exterior of the building resembles a rectangle with a gap inside.

The Address is divided into East Tower and West Tower. The western part of this almost 300-meter high skyscraper accommodates a five-star hotel with 217 rooms and suites. The eastern part consists of residential apartments. The complex is designed to protect its residents from direct sunlight, and at the same time allow for ample daylight inside apartments. The building is equipped with a Smart Home system, high-speed Internet, cable TV, and fire protection.