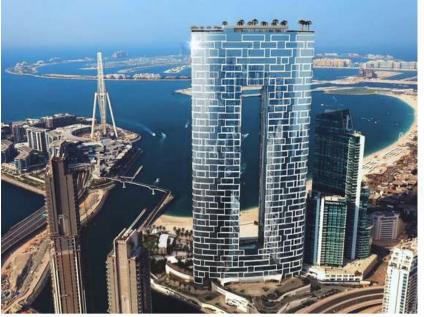

## Address Beach Residences

Emaar Properties | Ready

Dubai Marina

This place is trendy among Dubai residents and visitors, and has a well-developed infrastructure and transport interchange. The Address Residences Jumeirah Resort & Spa are two towers, almost 300 meters high, connected at the lower and upper levels in such a way that the exterior of the building resembles a rectangle with a gap inside.

The Address is divided into East Tower and West Tower. The western part of this almost 300-meter high skyscraper accommodates a five-star hotel with 217 rooms and suites. The eastern part consists of residential apartments. The complex is designed to protect its residents from direct sunlight, and at the same time allow for ample daylight inside apartments. The building is equipped with a Smart Home system, high-speed Internet, cable TV, and fire protection.