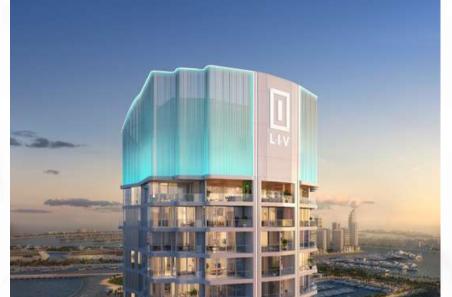

## LIV LUX

LIV | Q4 2026

Hailed as the crown jewel of Dubai Marina, LIV LUX is an upscale 47-storey high residential project by LIV Real Estate Development. The new development will be nestled on one of the last remaining plots in the neighbourhood and will feature a bespoke range of elegant 1-2 bedroom apartments and signature properties with 2–4 bedroom layouts with floor plans ranging from 748 sq. ft to 3,306 sq. ft.