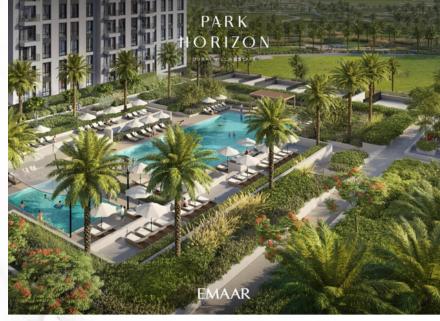

### PARK HORIZON

Emaar Properties | Q3 2026

**Q** Dubai Hills

Park Horizon is a premium residential development which was launched by Emaar Properties in Q4 2022 in the sought-after Dubai Hills Estate neighbourhood.

Park Horizon is a premium residential development which was launched by Emaar Properties in Q4 2022 in the sought-after Dubai Hills Estate neighbourhood.