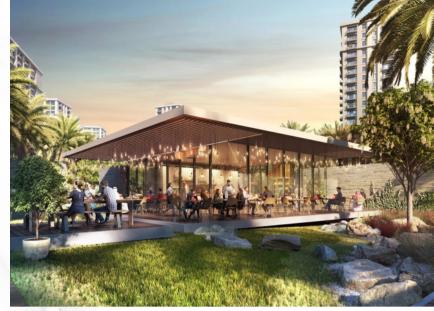

### **ELLINGTON HOUSE**

Ellington Properties | Q1 2025

**Q** Dubai Hills Estate

Ellington House at Dubai Hills Estate is a new residential project that features luxury 1, 2 & 3 bedroom apartments, lined with extensive amenities. The 12-storey façade is presented by Ellington Properties, where you will surely experience an exclusive lifestyle.

Among the attraction, the development welcomes you with its grand lobby entrance offering understated elegance design, high floor to ceiling windows and the lush outside views. The soft colour palette of the lobby matches the warm and inviting setting with the mezzanine level lounge area, accessed by an angled stairway that's flanked by the stunning library wall.