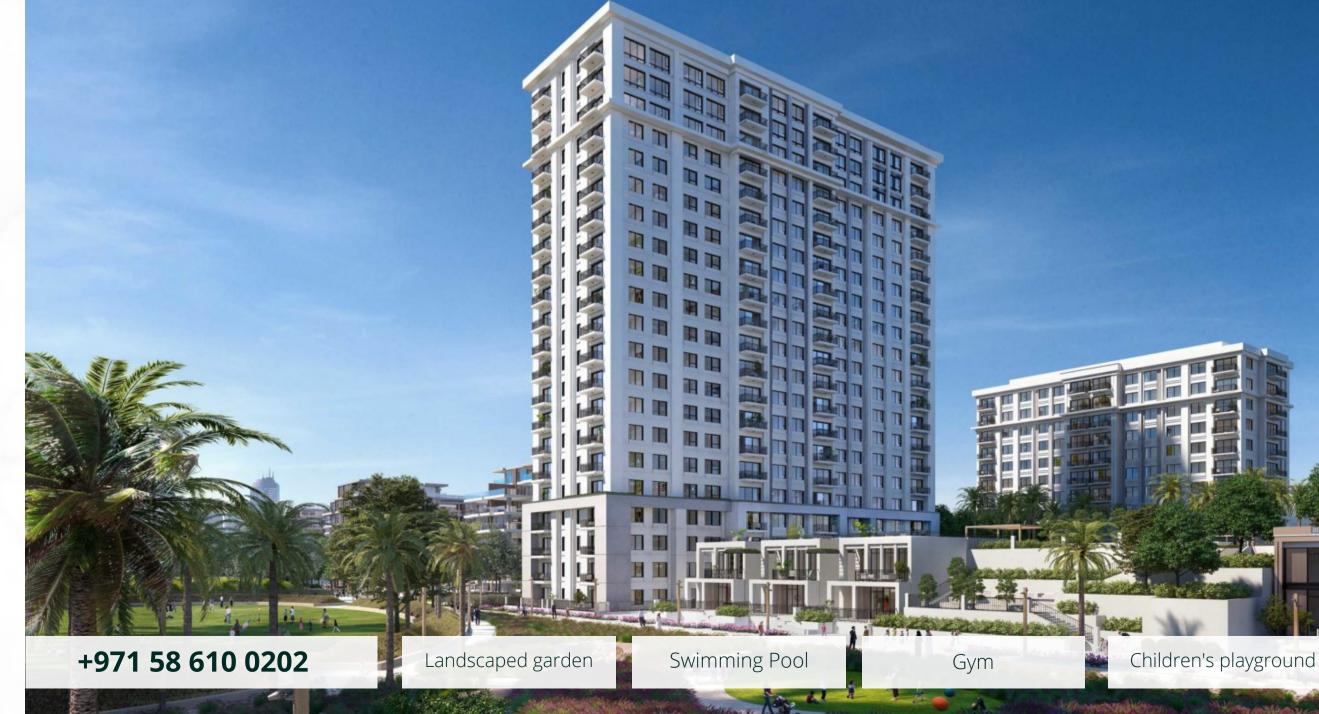

### PARK FIELD

Emaar Properties | Apartmens

O Dubai Hills Estate

Dubai's largest developer, Emaar Properties, has launched yet another sensational project in the sought-after area of Dubai Hills Estate.

Called Park Field, the brand new residential addition consists of 2 elegant towers, with 10 and 19 floors and a range of sophisticated 1-3 bedroom apartments, as well as ultra-luxury 2-bedroom townhouses. For the ultimate premium lifestyle, all residences will be complemented by an intuitive design and sophisticated interior finishes.

#### From 261 000 USD