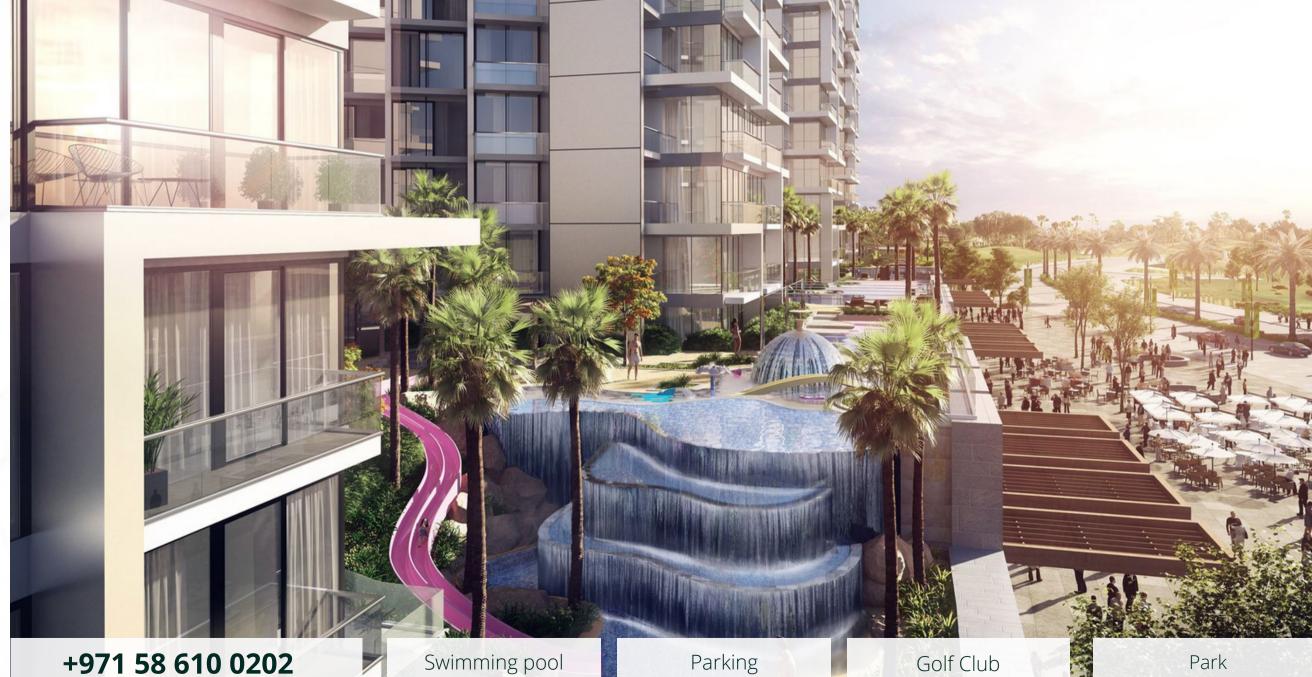

# LIME GARDENS

Emaar Properties | Q1 2026

O Dubai Hills Estate

Set within Dubai Hills Estate, which is considered the green heart of Dubai, Lime Gardens is an elegant 23storey tower by Emaar Properties.

The layouts of Lime Gardens residences include terraces which overlook the surrounding luscious leafy spaces, while townhouses may feature 1-2 private gardens, a balcony, a linen room and a storage room for the maximum comfort of their occupants. At the same time, floor-to-ceiling windows allow an abundance of natural light to steam in, making living spaces look even more sophisticated.

#### From 313 000 USD

towergroup.ae