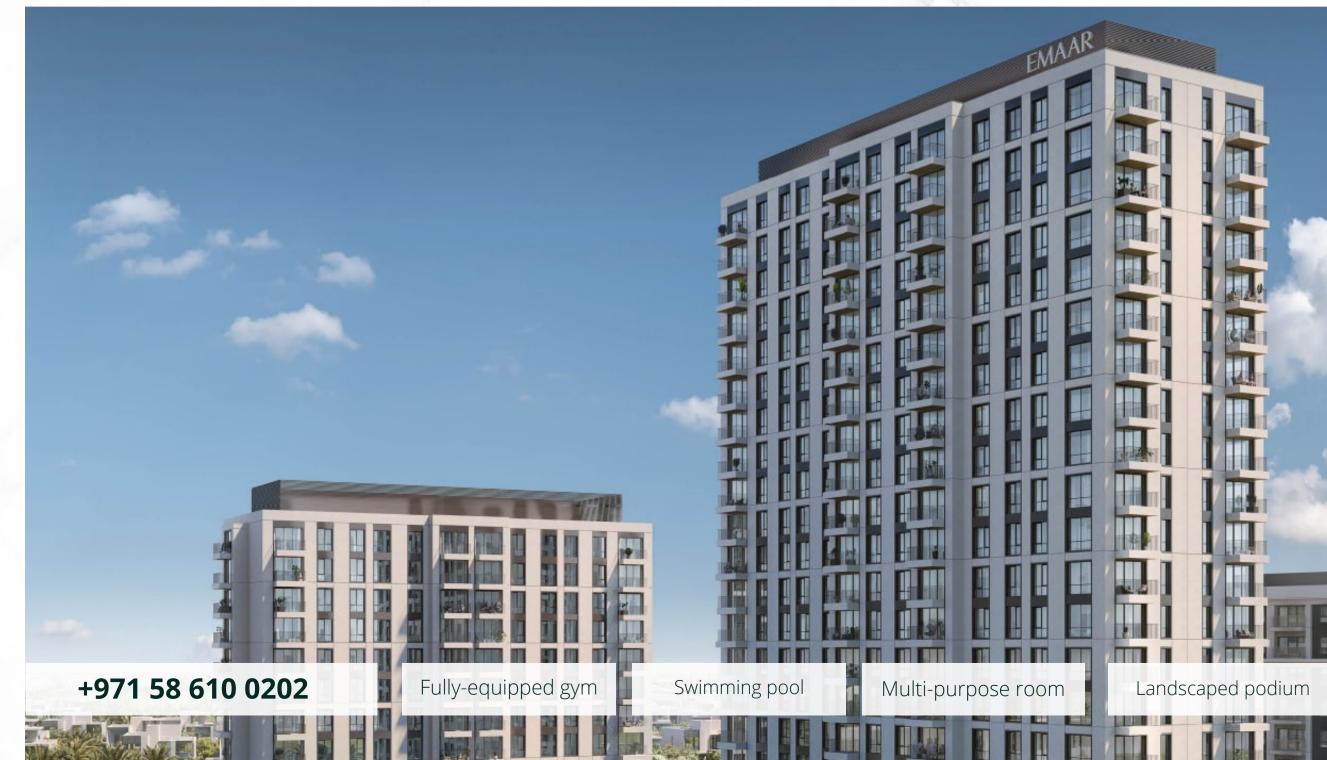

### PARK FIELD

Emaar Properties | Apartmens

O Dubai Hills Estate

Dubai's largest developer, Emaar Properties, has launched yet another sensational project in the sought-after area of Dubai Hills Estate.

Called Park Field, the brand new residential addition consists of 2 elegant towers, with 10 and 19 floors and a range of sophisticated 1-3 bedroom apartments, as well as ultra-luxury 2-bedroom townhouses. For the ultimate premium lifestyle, all residences will be complemented by an intuitive design and sophisticated interior finishes.

#### From 261 000 USD