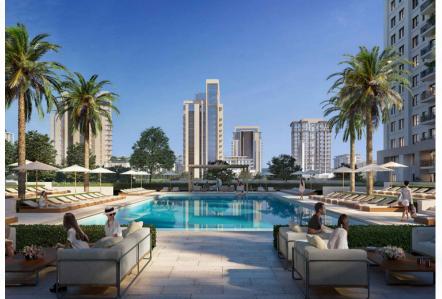

# LIME GARDENS

Emaar Properties | Q1 2026

O Dubai Hills Estate

Set within Dubai Hills Estate, which is considered the green heart of Dubai, Lime Gardens is an elegant 23storey tower by Emaar Properties.

The layouts of Lime Gardens residences include terraces which overlook the surrounding luscious leafy spaces, while townhouses may feature 1-2 private gardens, a balcony, a linen room and a storage room for the maximum comfort of their occupants. At the same time, floor-to-ceiling windows allow an abundance of natural light to steam in, making living spaces look even more sophisticated.

#### From 313 000 USD

towergroup.ae