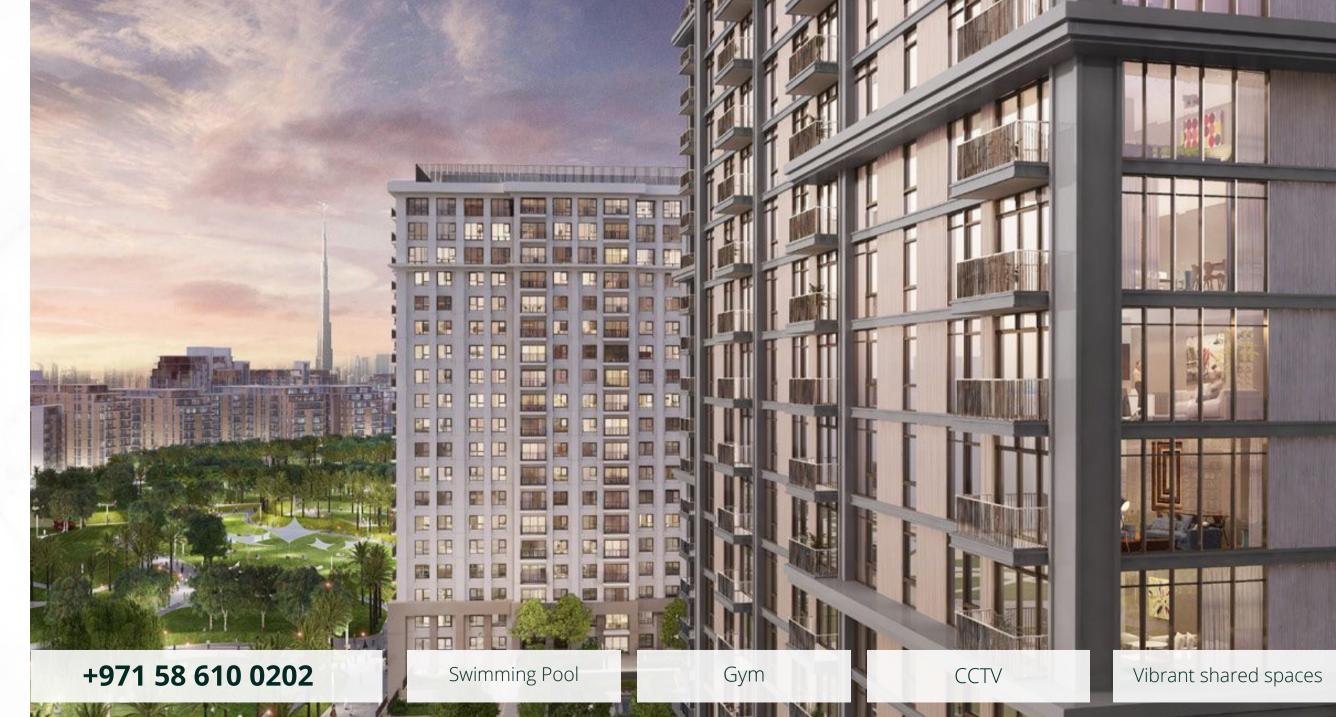

# LIME GARDENS

Emaar Properties | Q1 2026

O Dubai Hills Estate

Set within Dubai Hills Estate, which is considered the green heart of Dubai, Lime Gardens is an elegant 23storey tower by Emaar Properties.

The layouts of Lime Gardens residences include terraces which overlook the surrounding luscious leafy spaces, while townhouses may feature 1-2 private gardens, a balcony, a linen room and a storage room for the maximum comfort of their occupants. At the same time, floor-to-ceiling windows allow an abundance of natural light to steam in, making living spaces look even more sophisticated.

#### From 313 000 USD

towergroup.ae