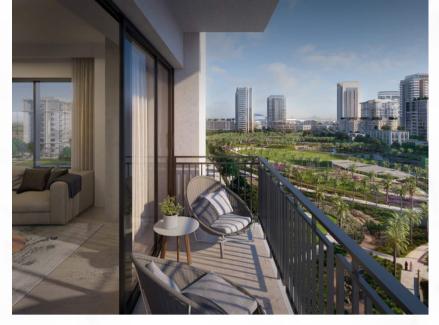

# LIME GARDENS

Emaar Properties | Q1 2026

O Dubai Hills Estate

Set within Dubai Hills Estate, which is considered the green heart of Dubai, Lime Gardens is an elegant 23storey tower by Emaar Properties.

The layouts of Lime Gardens residences include terraces which overlook the surrounding luscious leafy spaces, while townhouses may feature 1-2 private gardens, a balcony, a linen room and a storage room for the maximum comfort of their occupants. At the same time, floor-to-ceiling windows allow an abundance of natural light to steam in, making living spaces look even more sophisticated.

#### From 313 000 USD

towergroup.ae