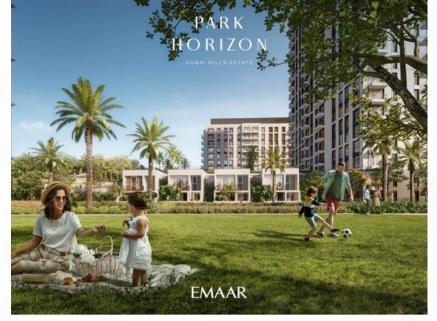

### PARK HORIZON

Emaar Properties | Q3 2026

**Q** Dubai Hills

Park Horizon is a premium residential development which was launched by Emaar Properties in Q4 2022 in the sought-after Dubai Hills Estate neighbourhood.

Park Horizon is a premium residential development which was launched by Emaar Properties in Q4 2022 in the sought-after Dubai Hills Estate neighbourhood.