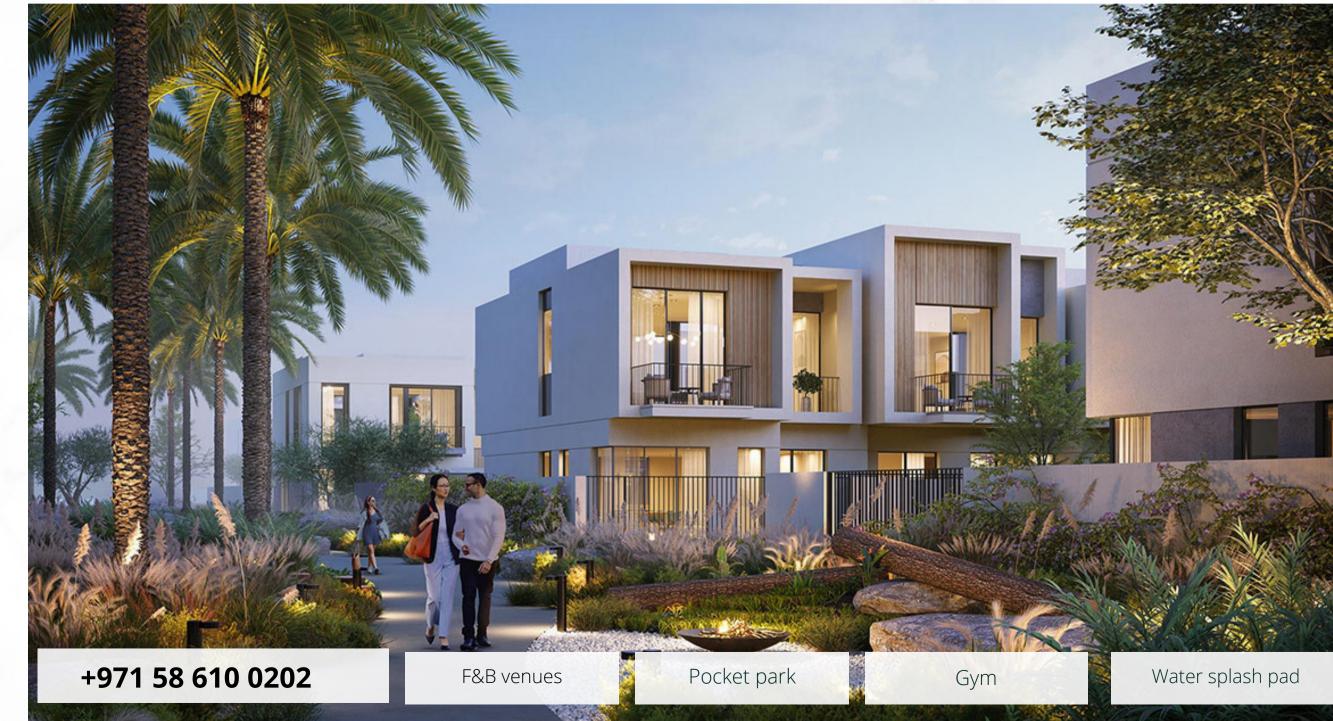

# +971 58 610 0202 Shared Spa Dog parks Swimming Pool Gym

## MUDON AL RANIM

Dubai Properties | Q2 2025

Q Dubailand

Mudon Al Ranim is a premium townhouse development in the family-oriented Mudon community which was launched in Q2 2022 by the award-winning master developer; Dubai Properties.

The total living area of the properties ranges between 2,217 sq. ft to 2,978 sq. ft, while the layouts include quarters for domestic staff, a balcony and a 2-car garage, in addition to generously-sized living and dining spaces, for the utmost convenience of homeowners.