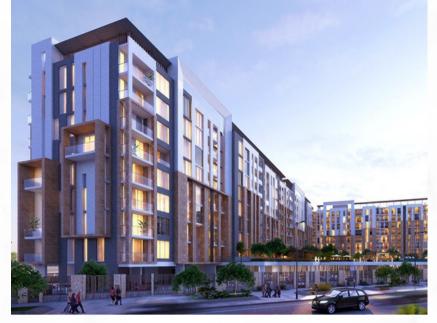

## MUDON AL RANIM

Dubai Properties | Q2 2025

Q Dubailand

Mudon Al Ranim is a premium townhouse development in the family-oriented Mudon community which was launched in Q2 2022 by the award-winning master developer; Dubai Properties.

The total living area of the properties ranges between 2,217 sq. ft to 2,978 sq. ft, while the layouts include quarters for domestic staff, a balcony and a 2-car garage, in addition to generously-sized living and dining spaces, for the utmost convenience of homeowners.