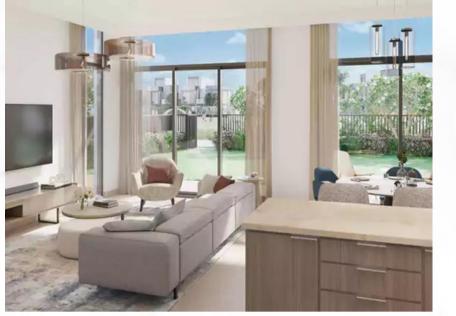

## MUDON AL RANIM

Dubai Properties | Q2 2025

Q Dubailand

Mudon Al Ranim is a premium townhouse development in the family-oriented Mudon community which was launched in Q2 2022 by the award-winning master developer; Dubai Properties.

The total living area of the properties ranges between 2,217 sq. ft to 2,978 sq. ft, while the layouts include quarters for domestic staff, a balcony and a 2-car garage, in addition to generously-sized living and dining spaces, for the utmost convenience of homeowners.