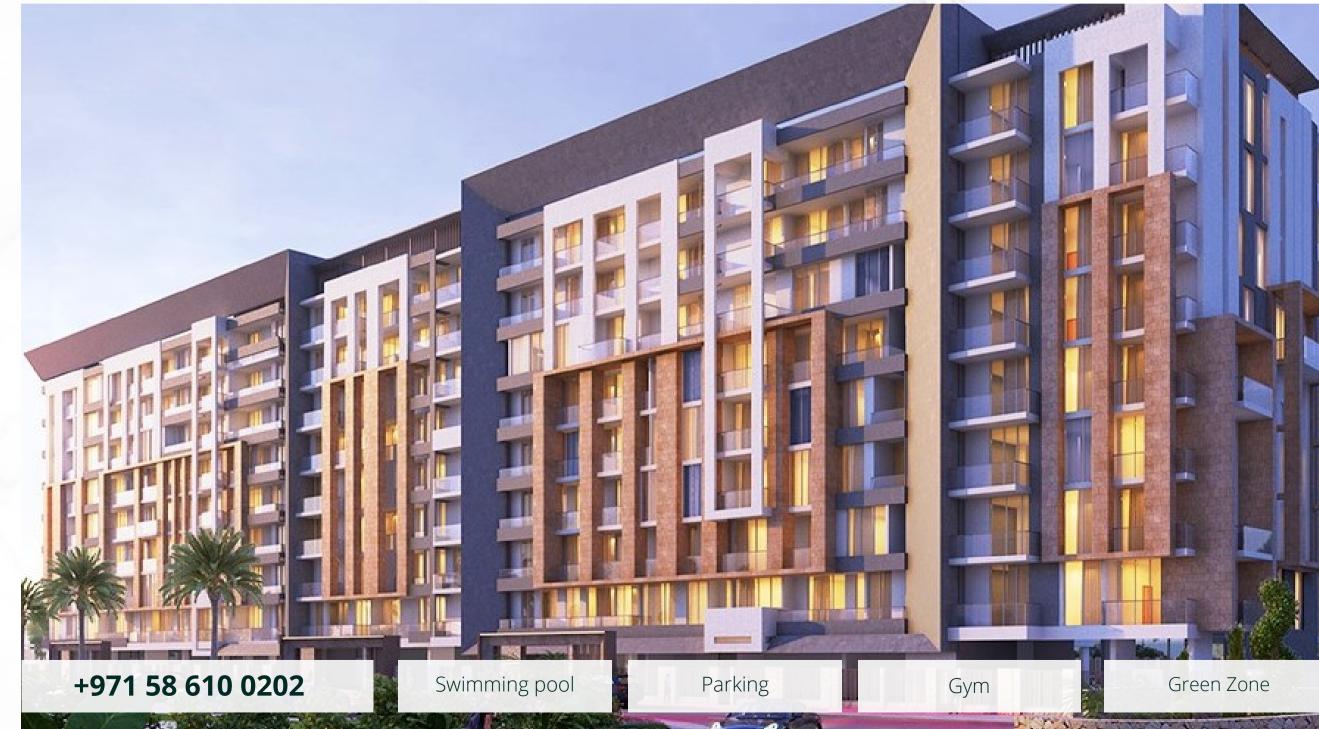

# RUKAN TOWER

Reportage Properties | Apartment

Dubailand

Inspired by the Dubai Fountain, the design of the twin towers promises to be a top addition to the Dubai Downtown Skyline. Towers comprise 718 residential units and a limited collection of penthouses located on the highest two levels.

Residents and guests are invited to enjoy high-end retail spots, exclusive cafes, luxurious amenities including a health club and spa, infinity pool, modern gym, and a podium connection to the famous Burj Khalifa.

# +971 58 610 0202 Shared Spa Dog parks Swimming Pool Gym