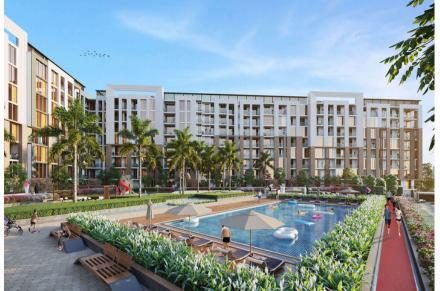

# RUKAN TOWER

Reportage Properties | Apartment

Dubailand

Inspired by the Dubai Fountain, the design of the twin towers promises to be a top addition to the Dubai Downtown Skyline. Towers comprise 718 residential units and a limited collection of penthouses located on the highest two levels.

Residents and guests are invited to enjoy high-end retail spots, exclusive cafes, luxurious amenities including a health club and spa, infinity pool, modern gym, and a podium connection to the famous Burj Khalifa.