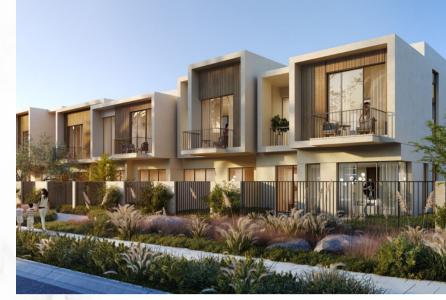

## MUDON AL RANIM

Dubai Properties | Q2 2025

Q Dubailand

Mudon Al Ranim is a premium townhouse development in the family-oriented Mudon community which was launched in Q2 2022 by the award-winning master developer; Dubai Properties.

The total living area of the properties ranges between 2,217 sq. ft to 2,978 sq. ft, while the layouts include quarters for domestic staff, a balcony and a 2-car garage, in addition to generously-sized living and dining spaces, for the utmost convenience of homeowners.