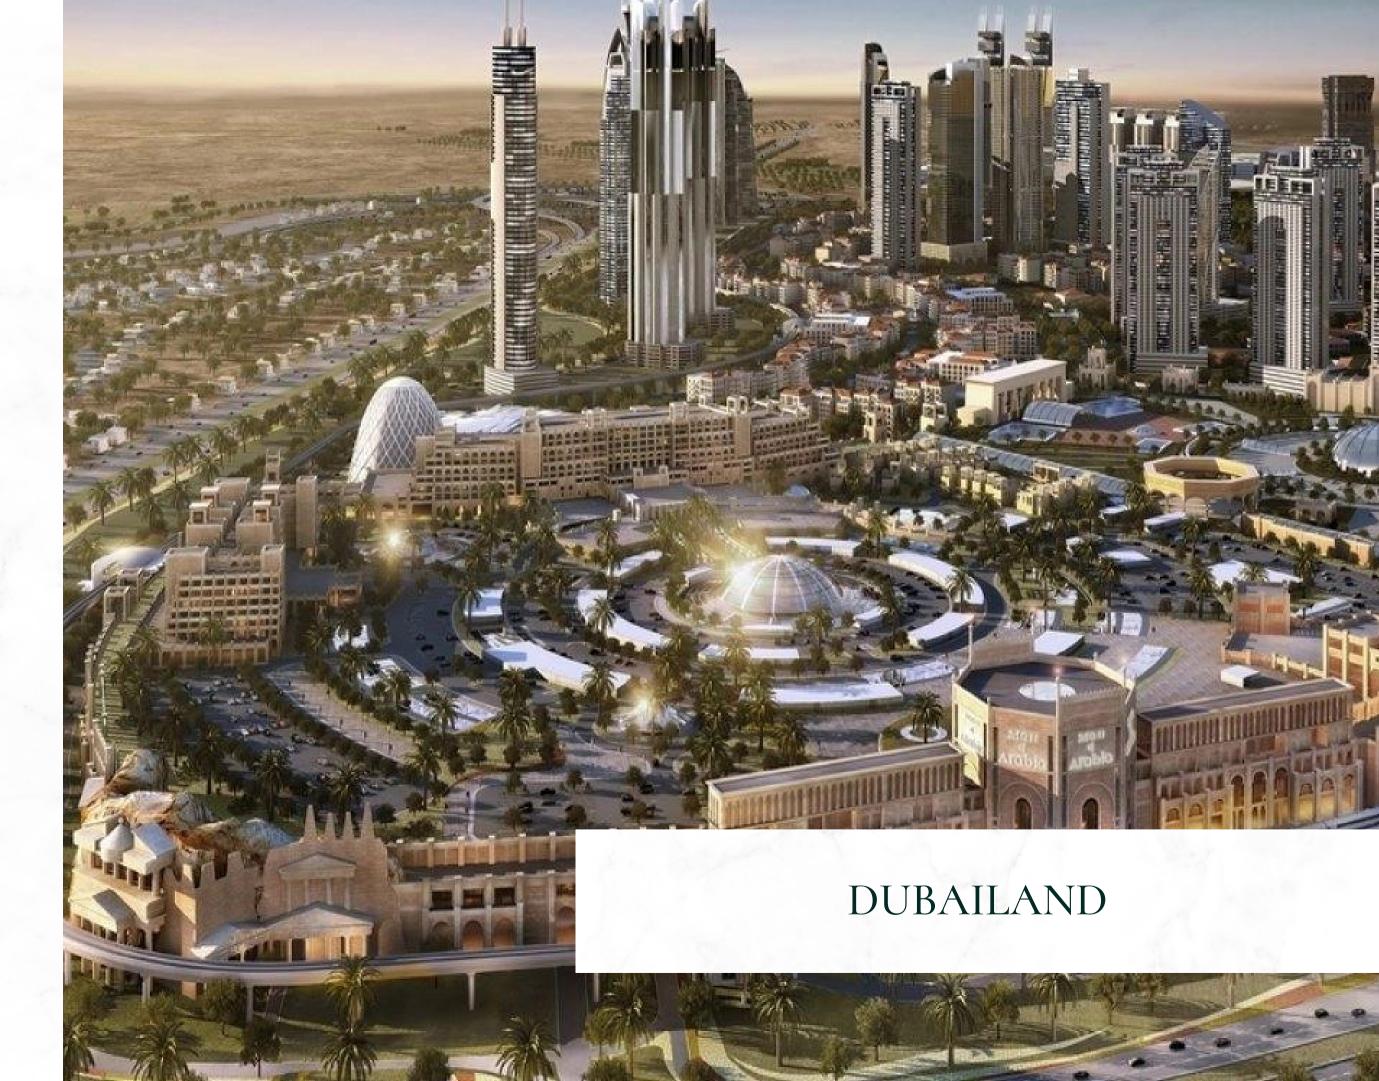

# RUKAN TOWER

Reportage Properties | Apartment

Dubailand

Inspired by the Dubai Fountain, the design of the twin towers promises to be a top addition to the Dubai Downtown Skyline. Towers comprise 718 residential units and a limited collection of penthouses located on the highest two levels.

Residents and guests are invited to enjoy high-end retail spots, exclusive cafes, luxurious amenities including a health club and spa, infinity pool, modern gym, and a podium connection to the famous Burj Khalifa.