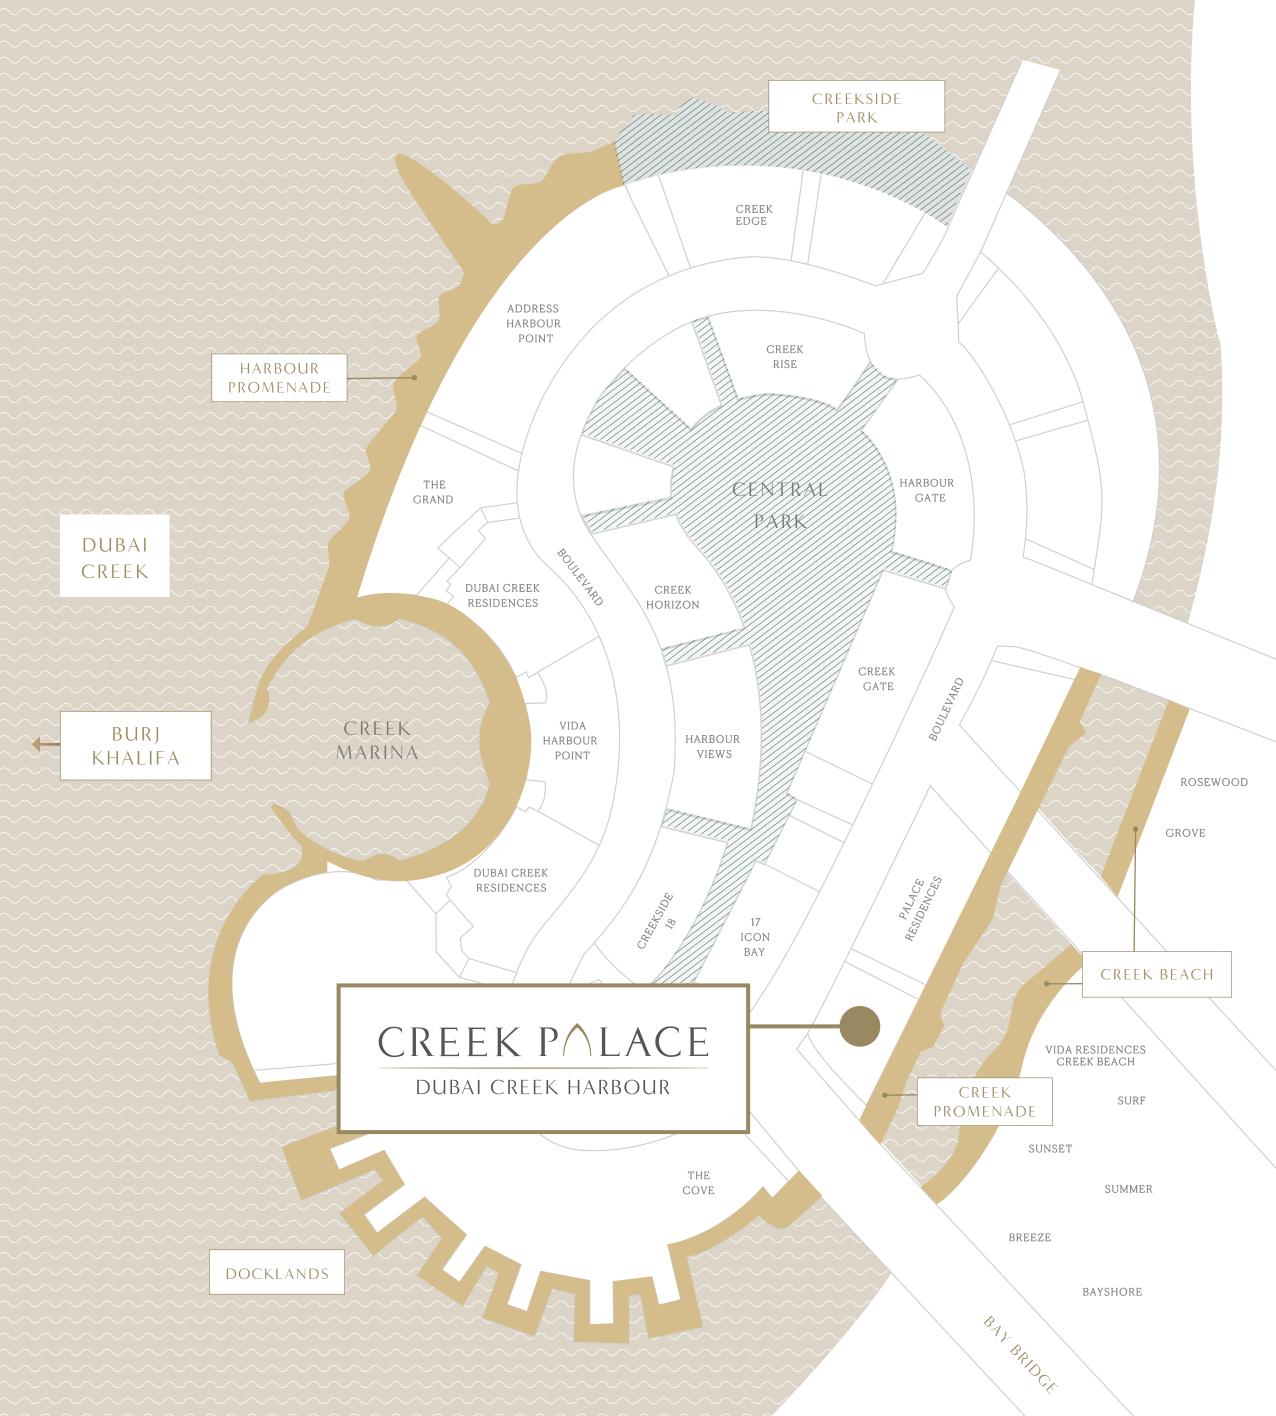

#### LOCATION

### THE HIGHLIGHT OF CREEK ISLAND DUBAI

Experience the island life and yet live close to everything you crave.

The island houses leisure attractions like Creek Marina, Central Park, Creek Quay, and Harbour Promenade, promising family fun in a picturesque setting.

Steps Away from Bay Bridge

Minutes Away from Wildlife Sanctuary

|   | Г | 10 | _ | ٦ |
|---|---|----|---|---|
| ٢ |   |    |   | 4 |
| ÷ |   |    |   |   |

3 Hotels in the Vicinity

CREEK MARINA

#### DISCOVER THE CRADLE OF DUBAI'S CULTURE

Creek Marina's elegant oyster design transports you back to the city's rich pearling history.

Experience endless leisure activities – from setting sail at the yacht club to finding inspiration at the open-air art gallery, or simply enjoy an array of exceptional services at the recently opened Vida Hotel.

## RELAX IN NATURE'S LAP

The lush and serene Central Park — the size of six football pitches — will be bustling with fun adventures and attractions for the whole family.

Opening in 2022

Kids' Play Area

Dog Park

#### WHERE THE CITY MEETS THE BEACH

Creek Beach is bound to deliver excellent financial returns for our investors. Its key attraction is a fresh wave of beach activities, gourmet restaurants and world-class entertainment venues.