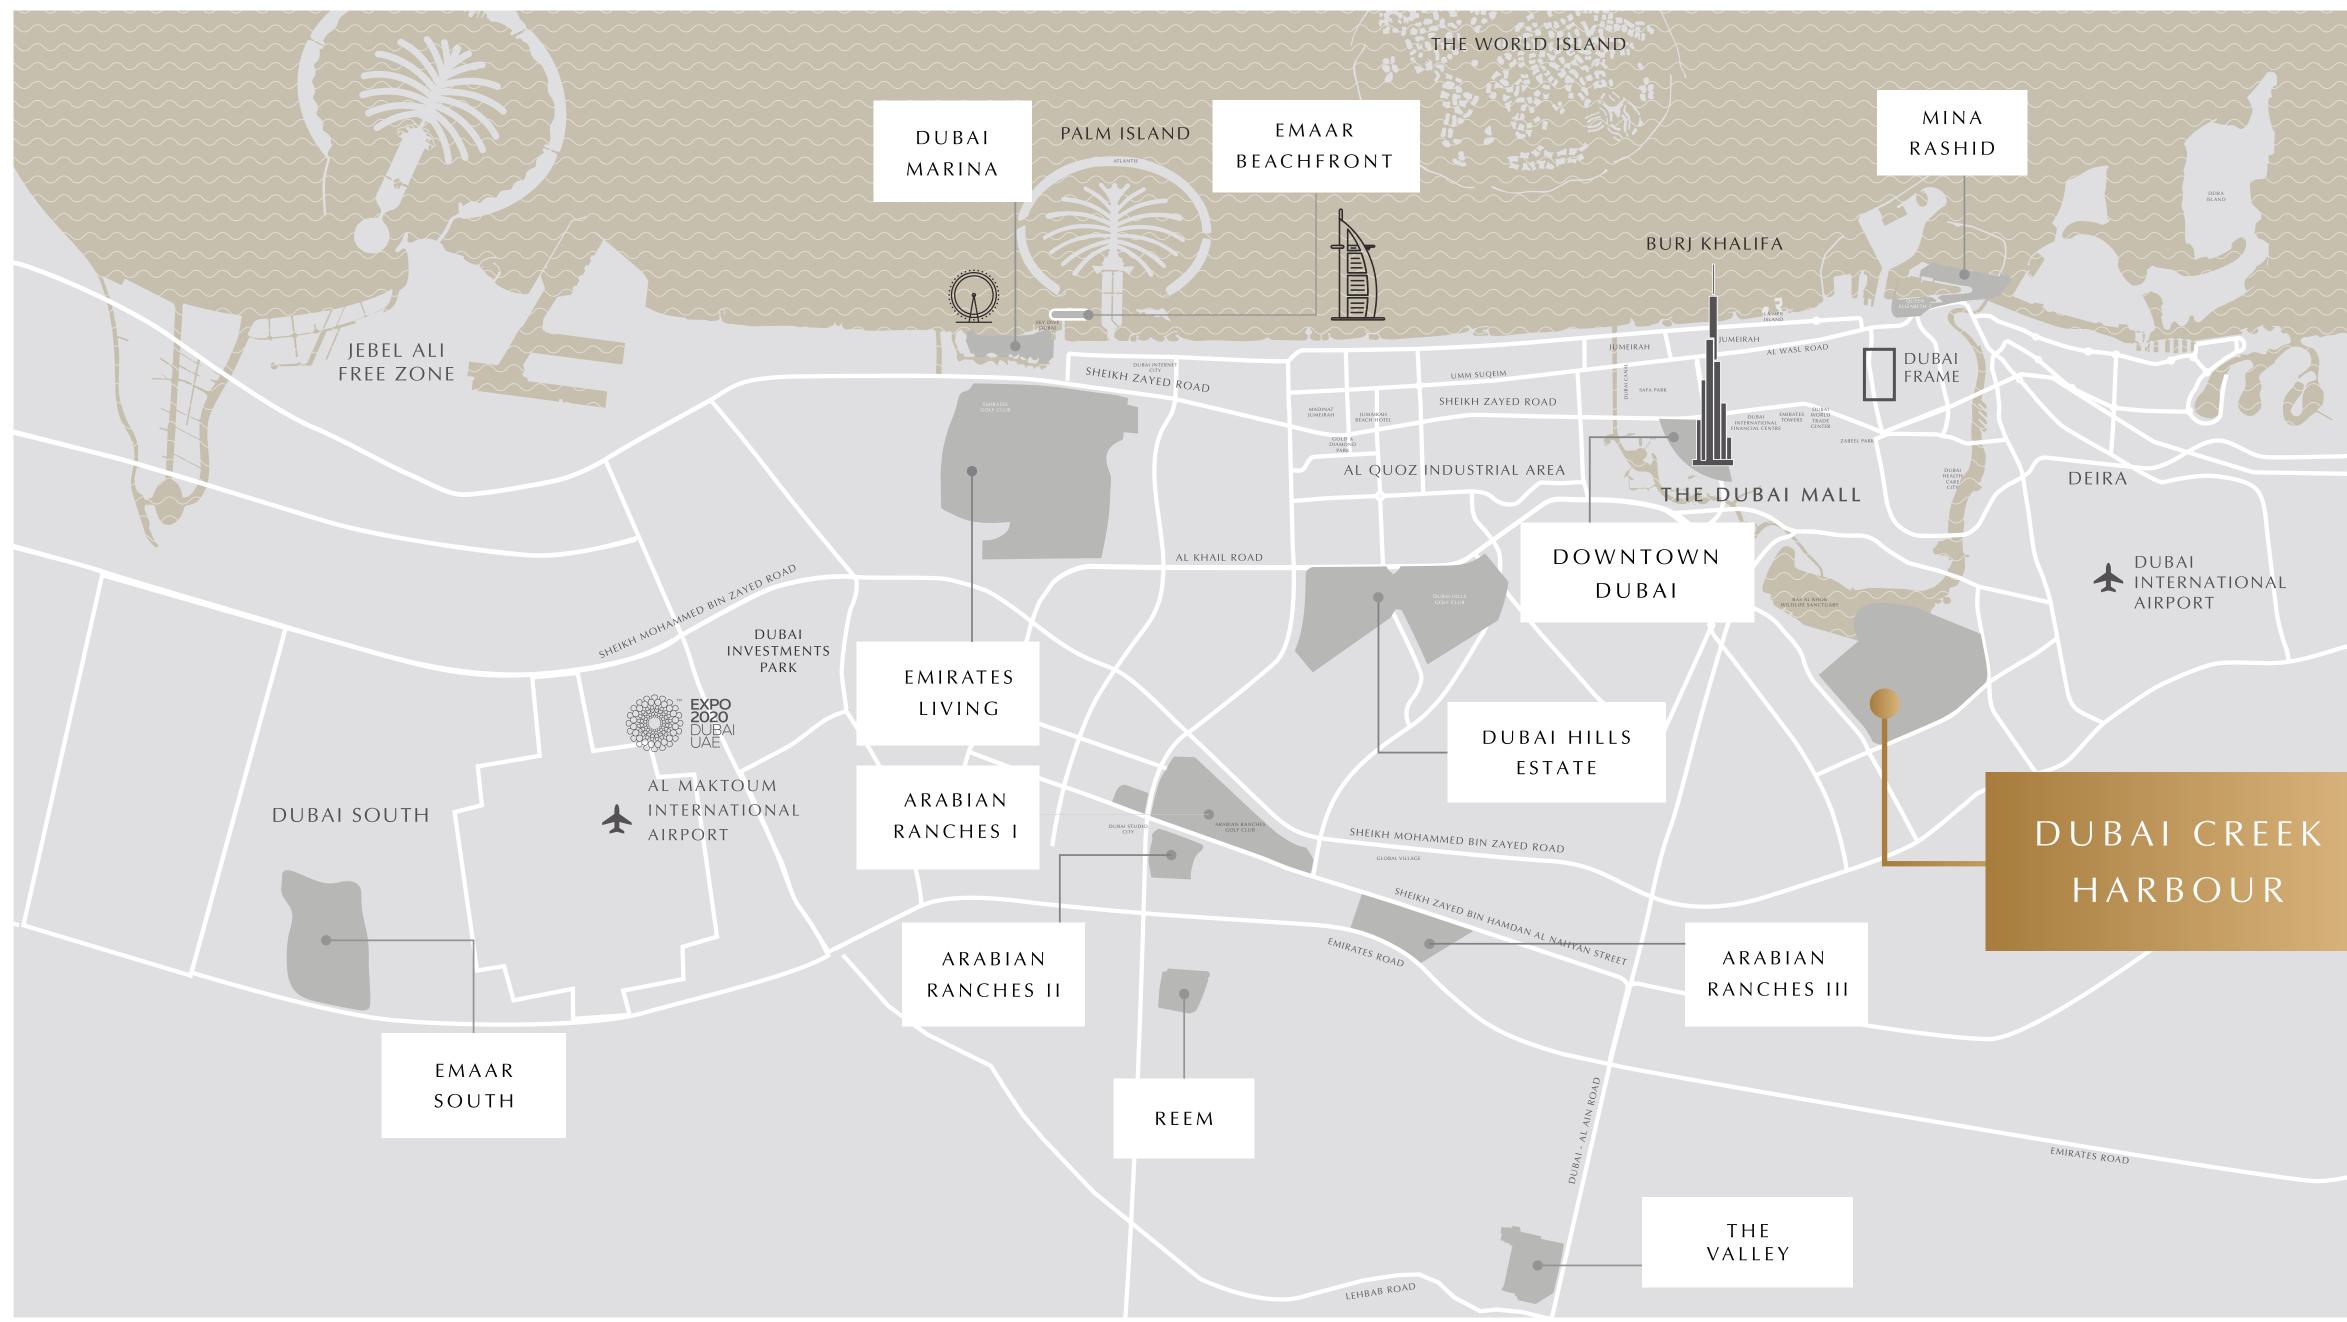

### THE HIGHLIGHT OF CREEK ISLAND DUBAI

Experience the island life and yet live close to everything you crave.

The island houses leisure attractions like Creek Marina, Central Park, Creek Quay, and Harbour Promenade, promising family fun in a picturesque setting.

Steps Away from Bay Bridge

Minutes Away from Wildlife Sanctuary

|   | Г | 10 | _ | ٦ |
|---|---|----|---|---|
| ٢ |   |    |   | 4 |
| ÷ |   |    |   |   |

3 Hotels in the Vicinity

CREEK MARINA

### PERFECTLY CONNECTED

Dubai Creek Harbour features a fully-integrated transport system so you can get around Dubai with ease.

Residents and visitors will enjoy:

An Efficient Road & Bus Network

4 Metro Stations

A Convenient Interchange

3 Bridges Connecting to Creek Island

Water Taxis to Downtown Dubai