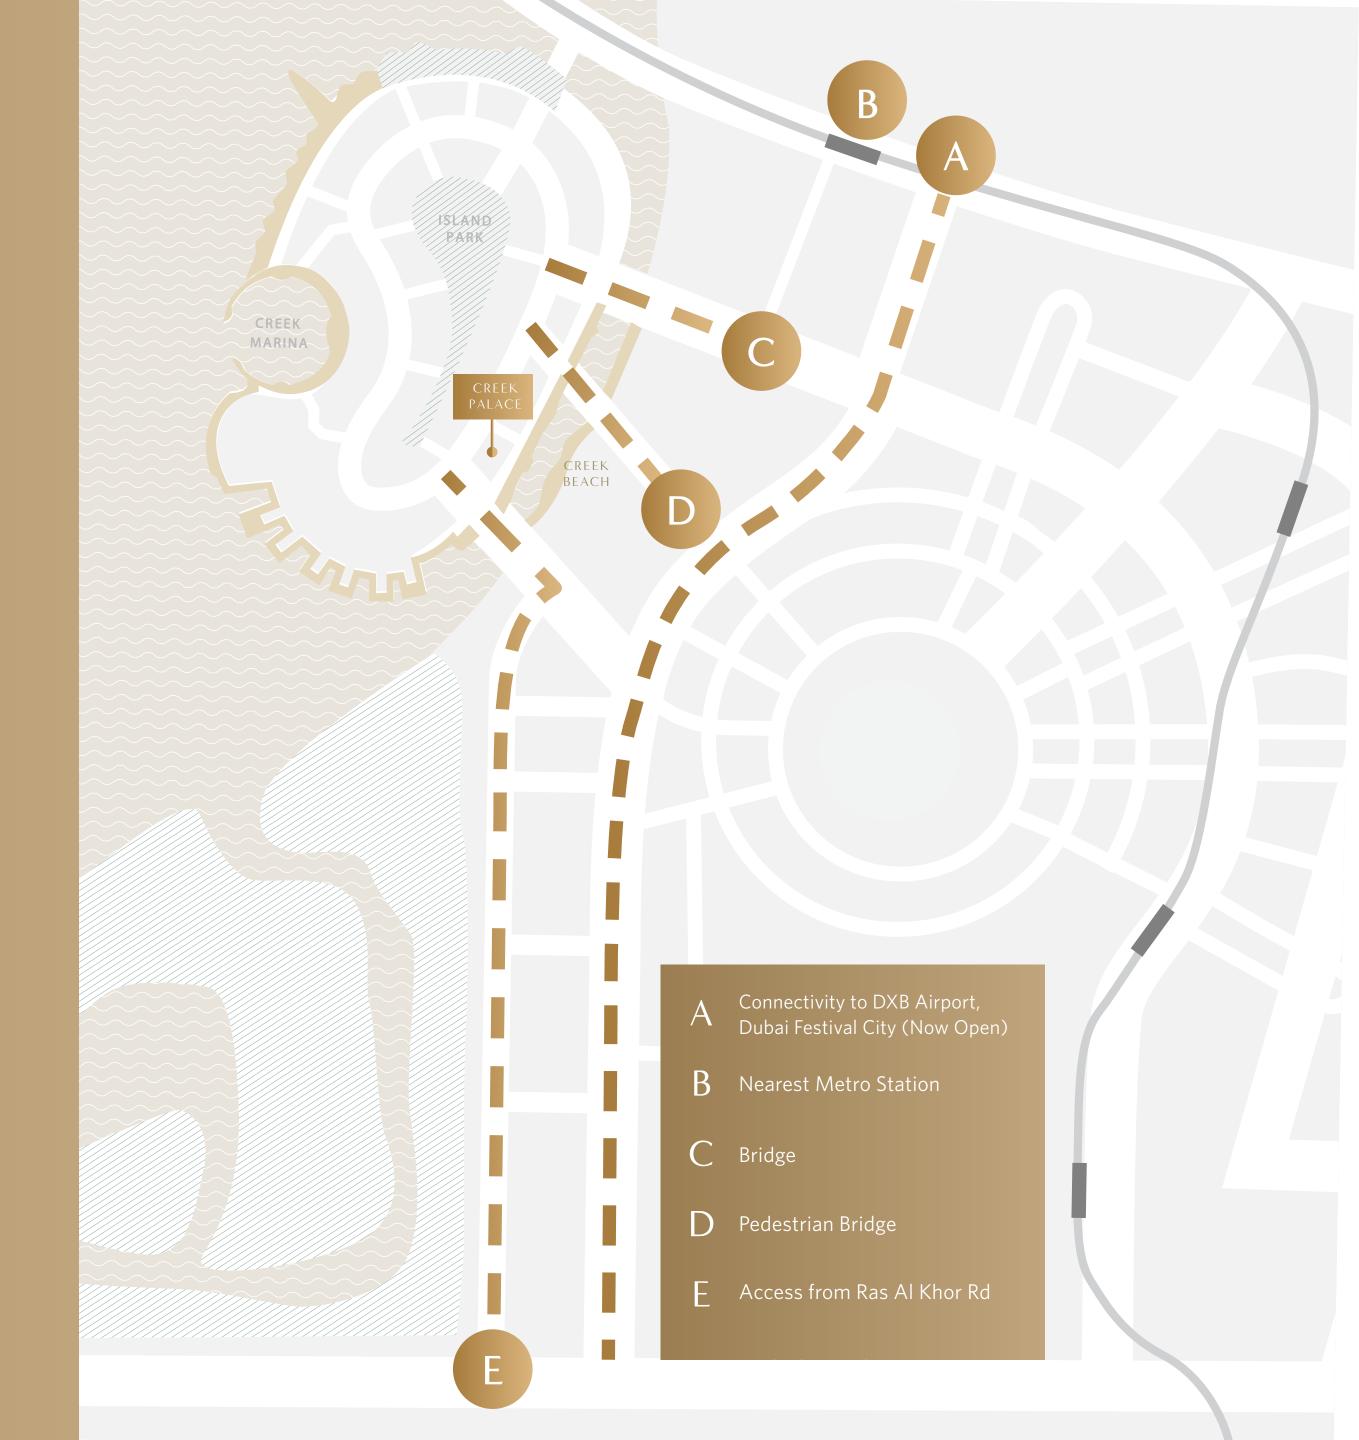

### PERFECTLY CONNECTED

Dubai Creek Harbour features a fully-integrated transport system so you can get around Dubai with ease.

Residents and visitors will enjoy:

An Efficient Road & Bus Network

4 Metro Stations

A Convenient Interchange

3 Bridges Connecting to Creek Island

Water Taxis to Downtown Dubai