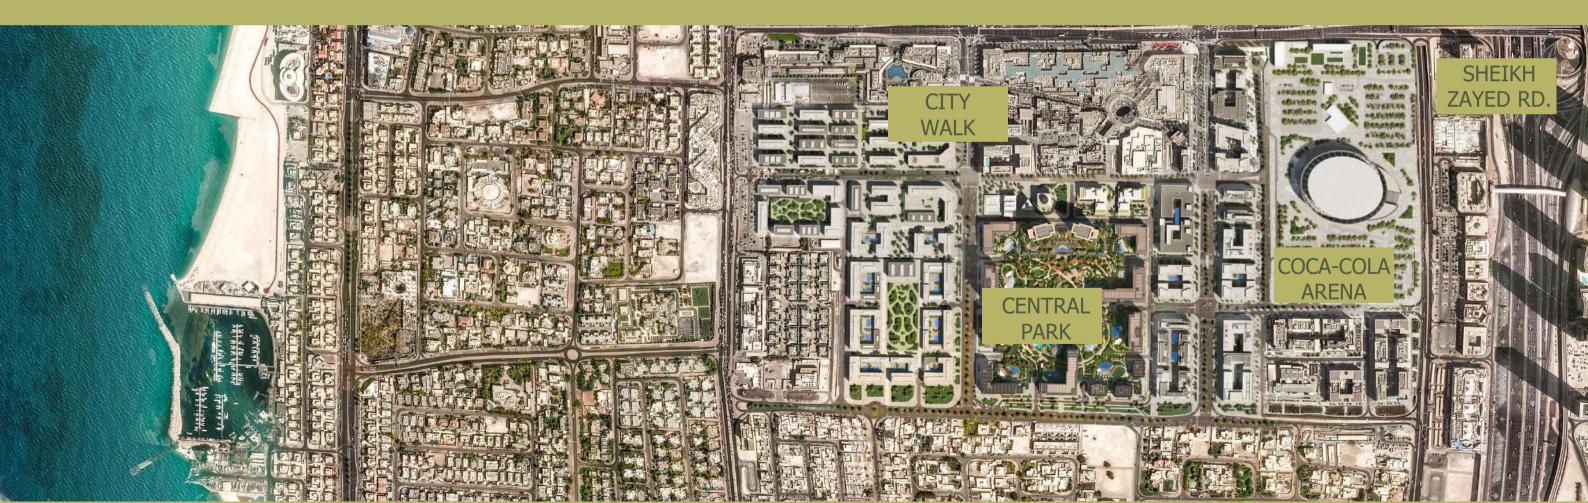

### **AN EXCLUSIVE ADDRESS**

Located in City Walk one of the most vibrant location in Dubai, between Jumeirah street and Sheikh Zayed road. Central Park aims to establish one of the most unique living communities in the city of Dubai.

## CONNECTIVITY

Its central location provides ease of connectivity through well-established road networks to the rest of the city having access to some of the main destinations in Dubai. 2 MINUTES FROM CITY WALK MALL 2 MINUT SHEIK

**10** MINUTES FROM JUMEIRAH BEACH

### MINUTES FROM SHEIKH ZAYED ROAD

### 5 MINUTES FROM The DUBAI MALL

15 MINUTES FROM DUBAI INTERNATIONAL AIRPORT