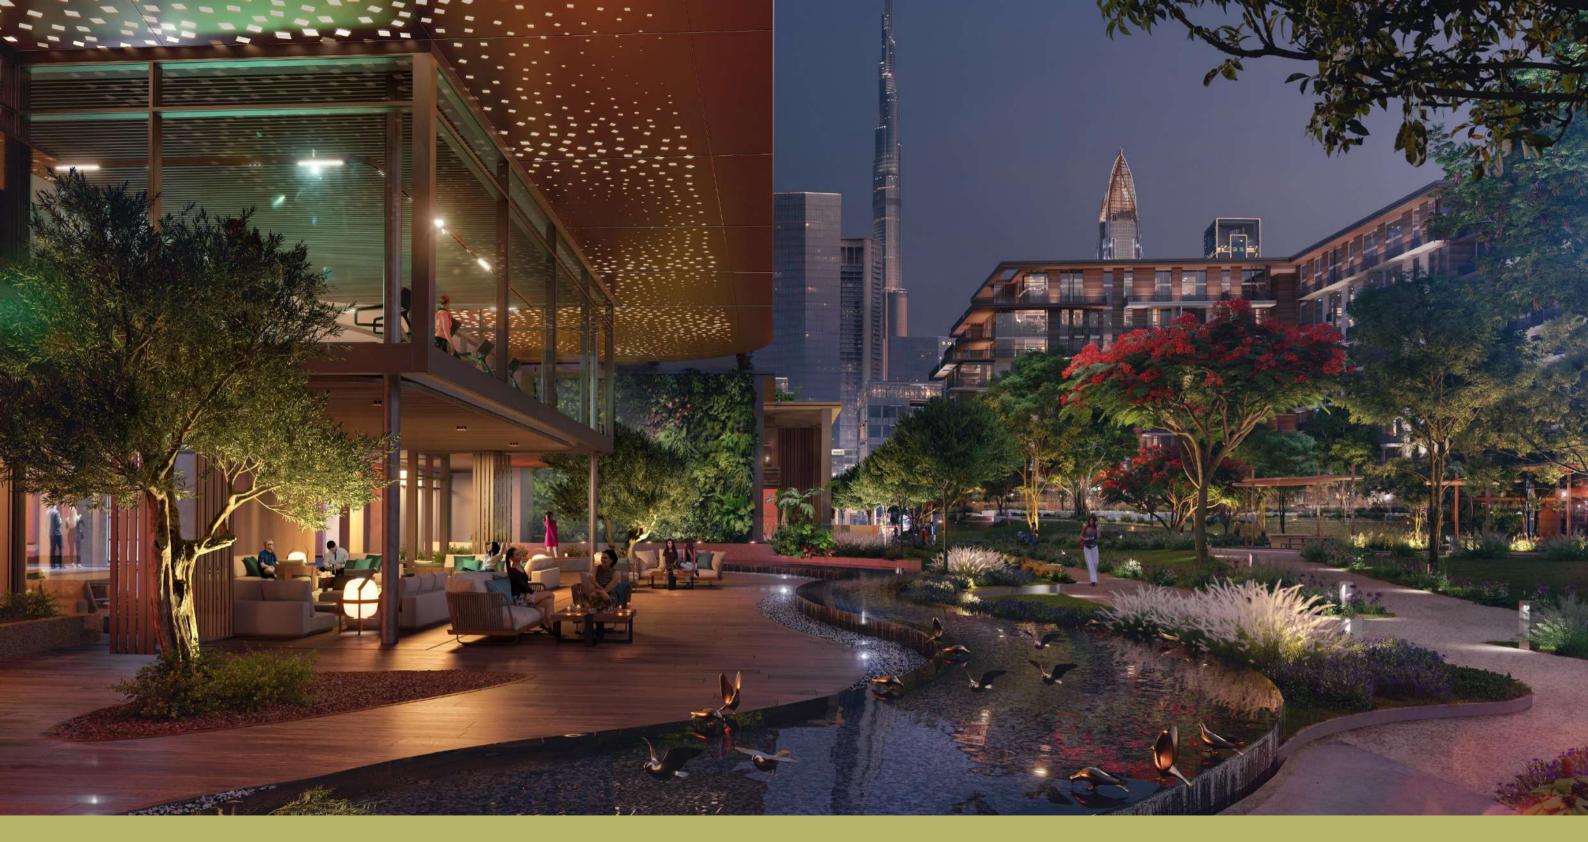

### A PRIVATE PODIUM TERRACE EXCLUSIVELY FOR RESIDENTS

STEPPED LANDSCAPING CONNECTING THE PRIVATE AREA RESERVED FOR RESIDENTS TO THE CENTRAL PARK

THE UNITS ARE DESIGNED TO CONNECT THE INSIDE TO OUTSIDE, ACCENTUATED BY EXPANSIVE SLIDING WINDOWS, LEADING TO SPACIOUS TERRACES THAT CAPTURE THE BEST VIEWS OF CENTRAL PARK AND THE CITY SKYLINE