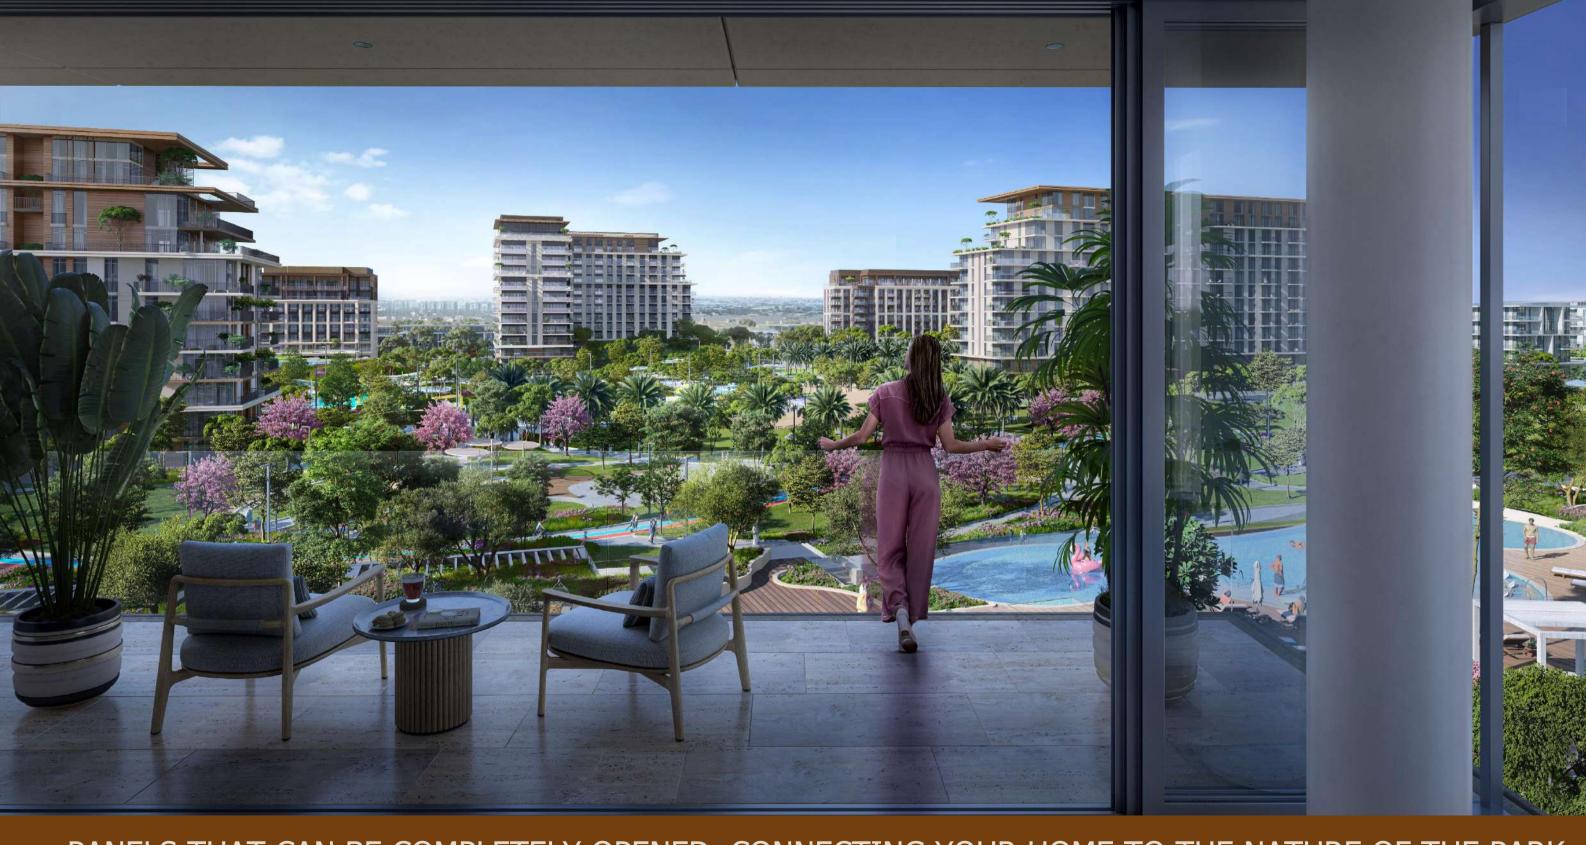

### A PRIVATE PODIUM TERRACE EXCLUSIVELY FOR RESIDENTS

STEPPED LANDSCAPING CONNECTING THE PRIVATE AREA RESERVED FOR RESIDENTS TO THE CENTRAL PARK

THE UNITS ARE DESIGNED TO CONNECT THE INSIDE TO OUTSIDE, ACCENTUATED BY EXPANSIVE SLIDING WINDOWS, LEADING TO SPACIOUS TERRACES THAT CAPTURE THE BEST VIEWS OF CENTRAL PARK AND THE CITY SKYLINE

PANELS THAT CAN BE COMPLETELY OPENED, CONNECTING YOUR HOME TO THE NATURE OF THE PARK

CONTEMPORARY LIVING ENHANCED BY SUPERIOR FINISHES WITH CORNER PANORAMIC VIEWS

ELEGANT KITCHEN DESIGNS WITH FITTED APPLIANCES AND METICULOUSLY SELECTED FINISHES