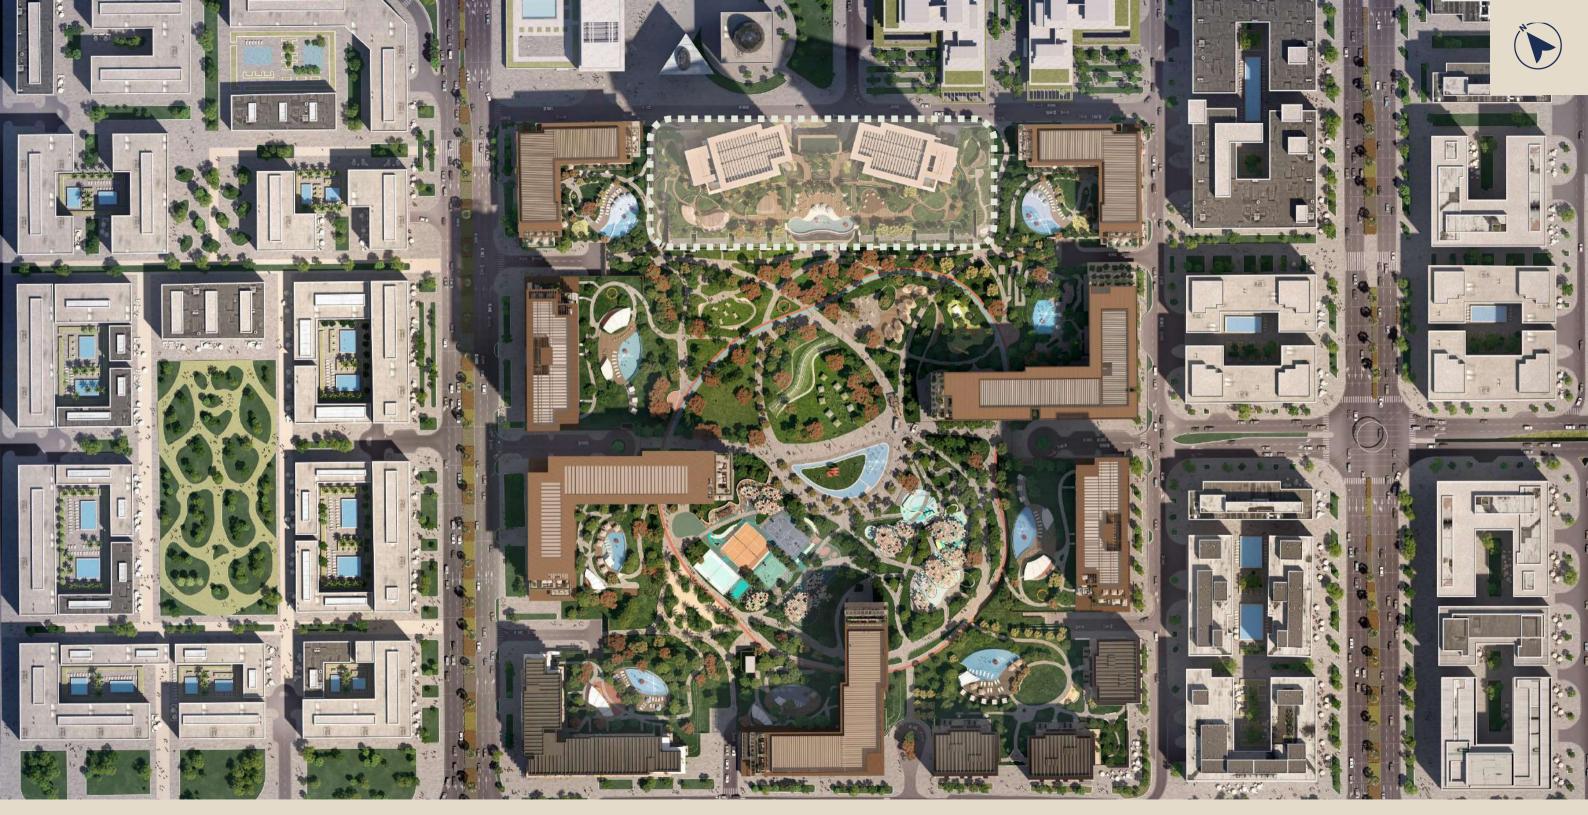

### **CENTRAL PARK AT CITY WALK**

Central Park is a lush green community inspiring residents to embrace a healthy lifestyle within the heart of Dubai.

10 RESIDENTIAL BUILDINGS

200 METRE WIDE PARK

20+ COMMUNITY AMENITIES

40,000 SQUARE METRES OF GREEN SPACE

# PARK FACILITIES

**Central Pool** 

Area

言品

Playgrounds and Activity

Areas

66

**BBQ** and

**Picnic Areas** 

Water Features

Outdoor Sport Facilities

Jogging Tracks

Fitness Station

SSS

Event **Spaces** 

Pet Park

WATER FEATURES AND INTERACTIVE SPLASH SPACES

### PUTTING GREEN FOR AVID GOLFERS AND LEARNERS ALIKE

LOCATED IN AN IDEAL AREA OF THE COMMUNITY, CAPTURING VIEWS OF THE LUSH PARK, SEA AND DUBAI SKYLINE FROM HIGHER FLOORS.