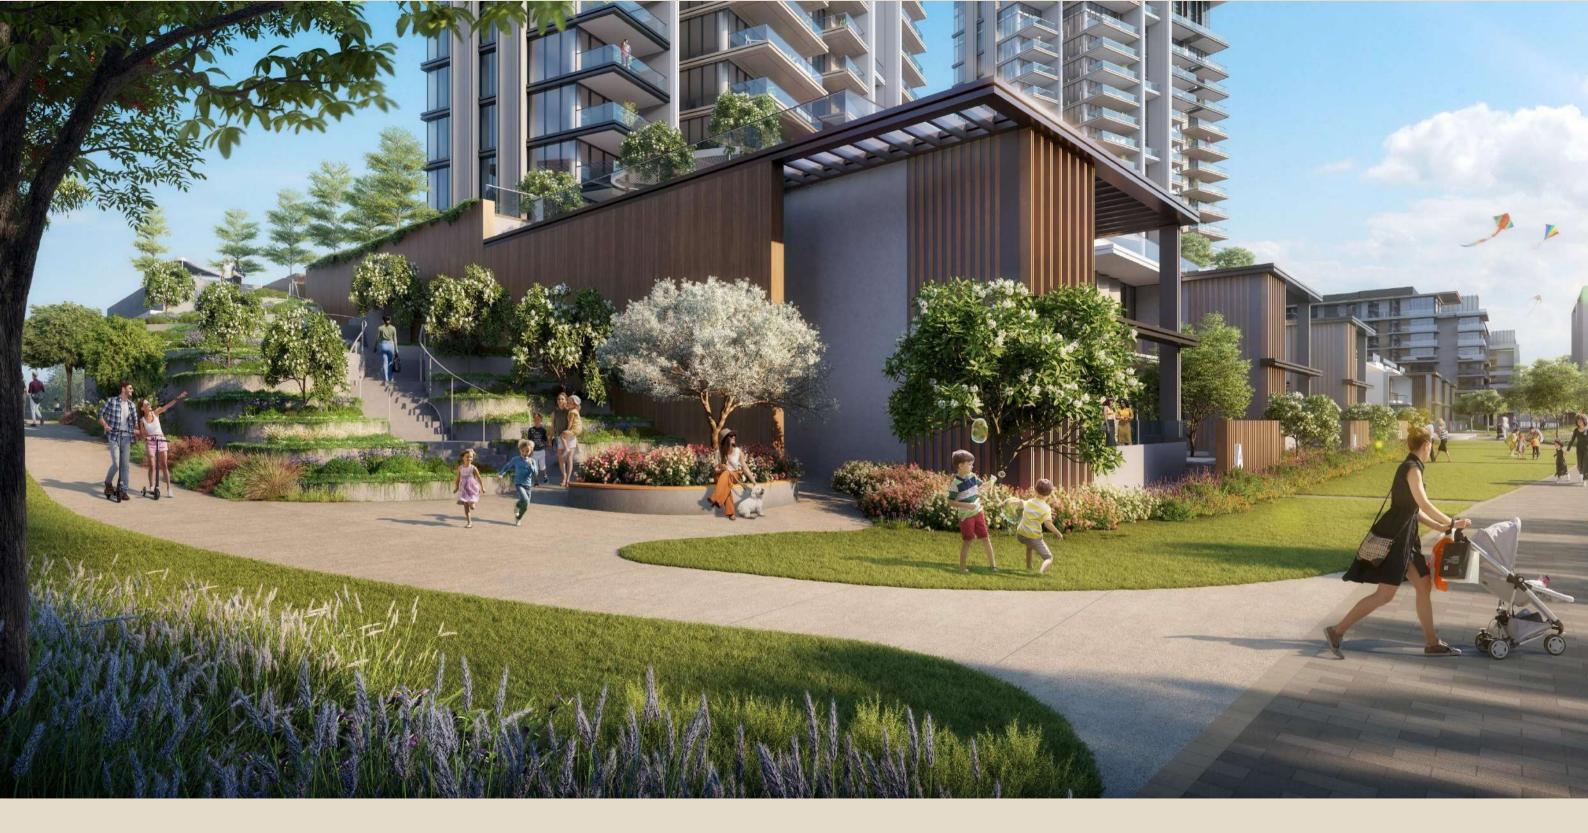

### A PRIVATE PODIUM TERRACE EXCLUSIVELY FOR RESIDENTS

STEPPED LANDSCAPING CONNECTING THE PRIVATE AREA RESERVED FOR RESIDENTS TO THE CENTRAL PARK

THE UNITS ARE DESIGNED TO CONNECT THE INSIDE TO OUTSIDE, ACCENTUATED BY EXPANSIVE SLIDING WINDOWS, LEADING TO SPACIOUS TERRACES THAT CAPTURE THE BEST VIEWS OF CENTRAL PARK AND THE CITY SKYLINE