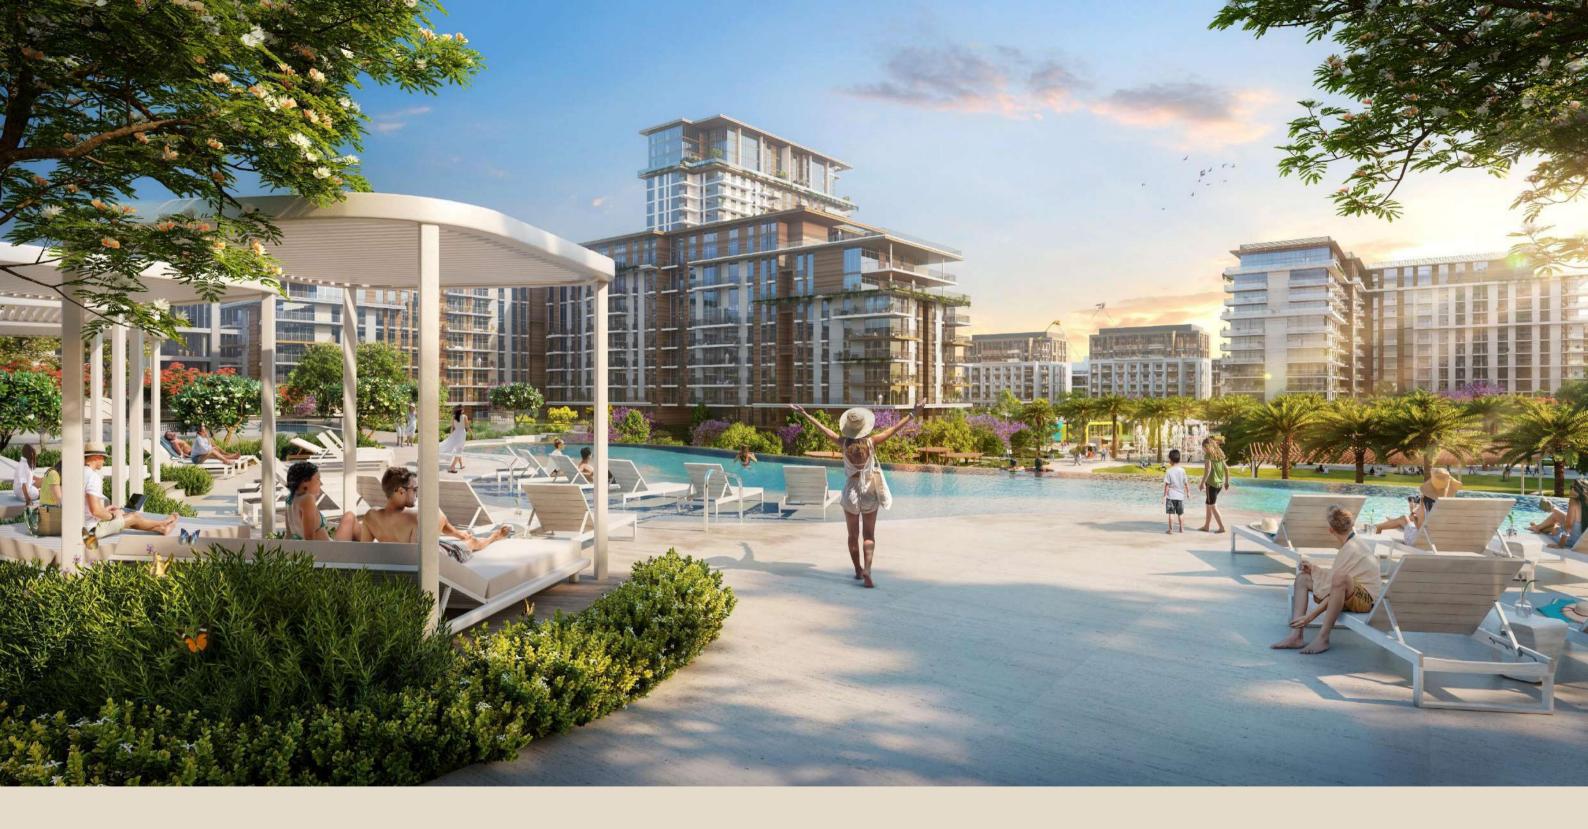

### **CENTRAL PARK AT CITY WALK**

Central Park is a lush green community inspiring residents to embrace a healthy lifestyle within the heart of Dubai.

10 RESIDENTIAL BUILDINGS

200 METRE WIDE PARK

20+ COMMUNITY AMENITIES

40,000 SQUARE METRES OF GREEN SPACE

# PARK FACILITIES

**Central Pool** 

Area

言品

Playgrounds and Activity

Areas

66

**BBQ** and

**Picnic Areas** 

Water Features

Outdoor Sport Facilities

Jogging Tracks

Fitness Station

SSS

Event **Spaces** 

Pet Park