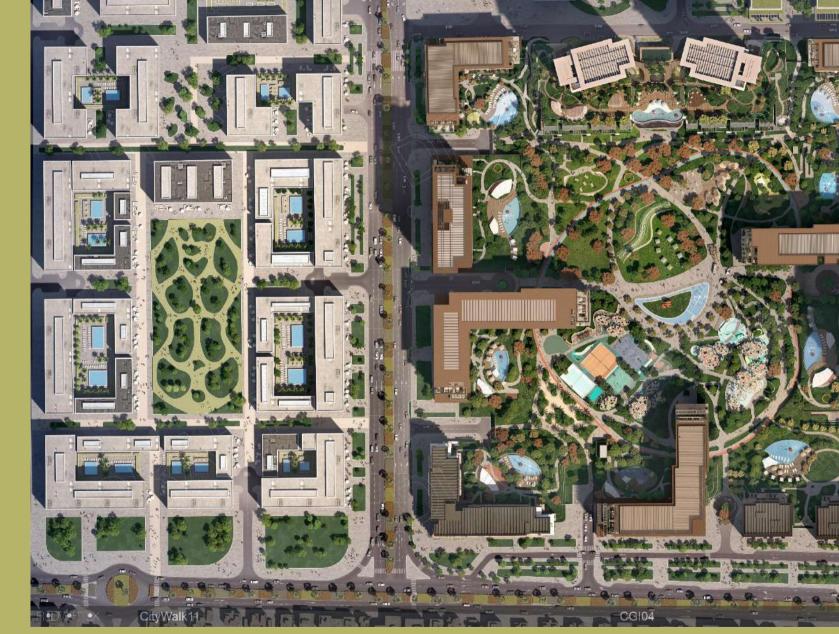

### **CENTRAL PARK AT CITY WALK**

Central Park is a lush green community inspiring residents to embrace a healthy lifestyle within the heart of Dubai.

10 RESIDENTIAL BUILDINGS

200 METRE WIDE PARK

20+ COMMUNITY AMENITIES

40,000 SQUARE METRES OF GREEN SPACE

# PARK FACILITIES

**Central Pool** 

Area

言品

Playgrounds and Activity

Areas

66

**BBQ** and

**Picnic Areas** 

Water Features

Outdoor Sport Facilities

Jogging Tracks

Fitness Station

SSS

Event **Spaces** 

Pet Park