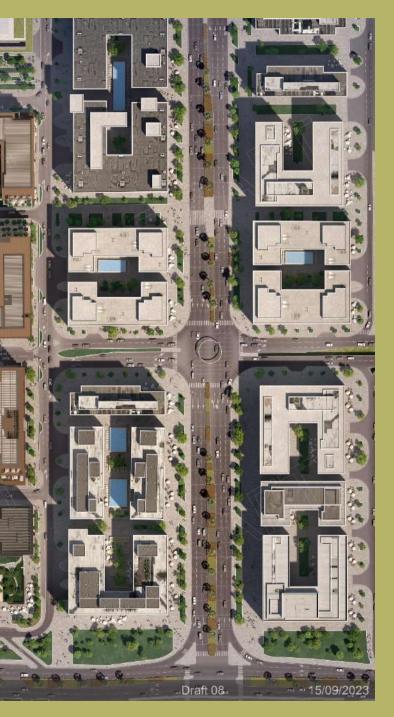

### **CENTRAL PARK AT CITY WALK**

Central Park is a lush green community inspiring residents to embrace a healthy lifestyle within the heart of Dubai.

10 RESIDENTIAL BUILDINGS

200 METRE WIDE PARK

20+ COMMUNITY AMENITIES

40,000 SQUARE METRES OF GREEN SPACE