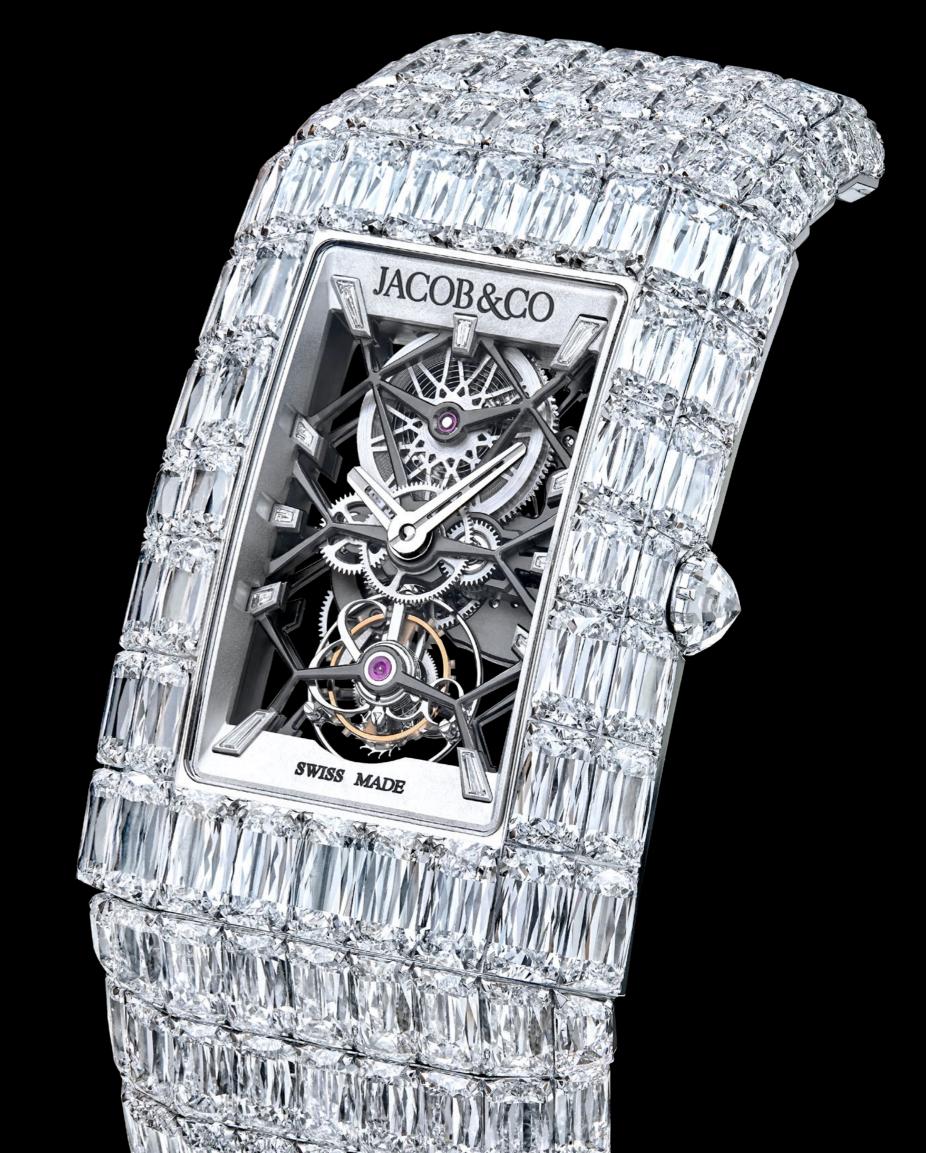

ill contain the actual size of each specific unit.

Disclaimer: 1. All stated dimensions and services whether in relation to the building, common areas or individual units are subject to government and local authority approvals. Final dimensions and services will be stated in your sales and purchase agreement 2. All room dimensions are measured to structural elements and exclude wall finishes and construction tolerances. 3. All dimensions have been provided by our consultant architects. 4. All materials, dimensions and drawings are approximate. Information is subject to change without notice. 5. Actual suite area may vary from the stated area. Drawings are not to scale. The Developer reserves the right to make any revisions whatsoever including for aesthetic purposes.





## Billionaire



### Billionaire Penthouse



#### Billionaire Penthouse

#### **Upper Level**



# Billionaire Penthouse





CROCODILE LEATHER +
BRUSHED BRASS + COLORED
HI - GLOSS MDF PANEL



STONE CALACATTA

MARBLE



HI - GLOSS MDF



BLACK EUCALYPTUS PARQUET



BRUSHED BRASS



SPECIALIZED TINTED









The Zenith of
Artistry and Opulence