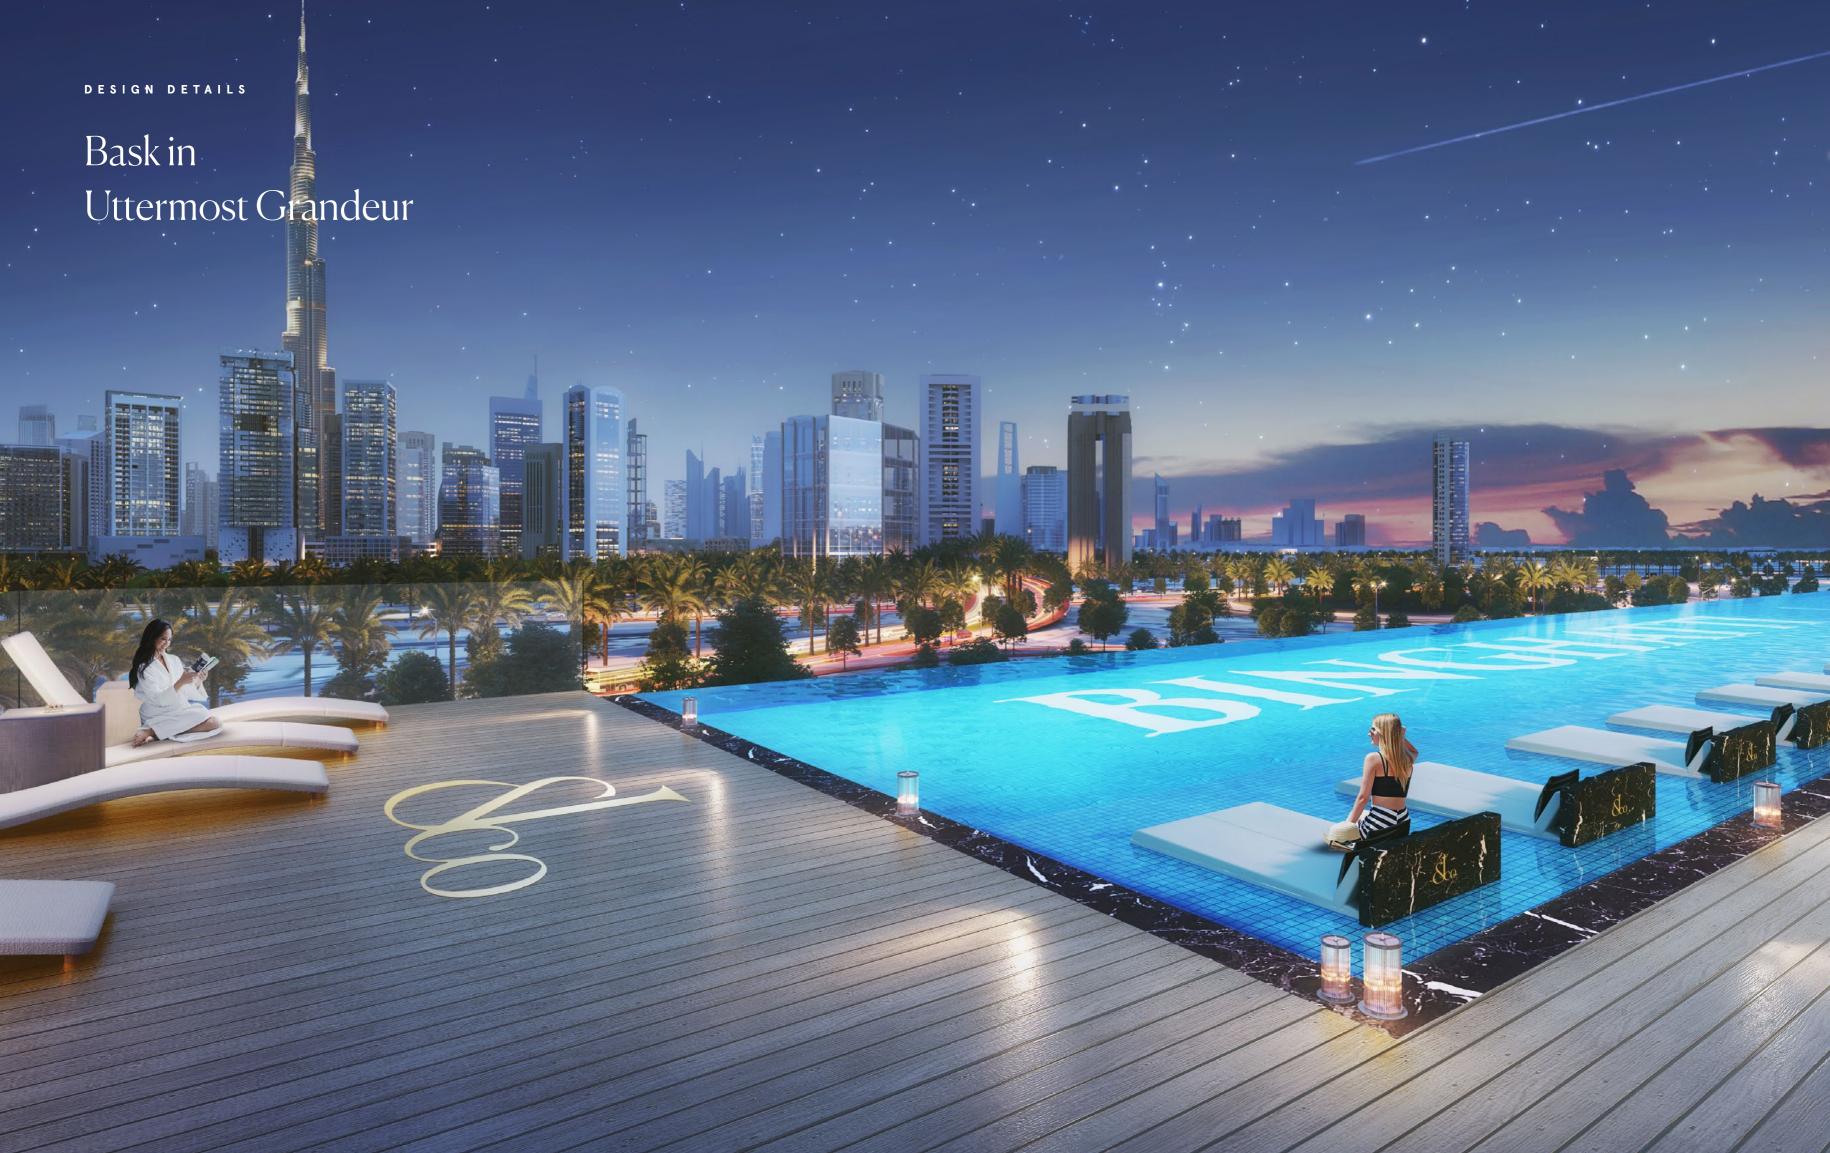

hase agreement 2. All room dimensions are measured to structural elements and exclude wall finishes and construction tolerances. 3. All dimensions have been provided by our consultant architects. 4. All materials, dimensions and drawings are approximate. Information is subject to change without notice. 5. Actual suite area may vary from the stated area. Drawings are not to scale. The Developer reserves the right to make any revisions whatsoever including for aesthetic purposes.





## Billionaire



### Billionaire Penthouse



#### Billionaire Penthouse

#### **Upper Level**



# Billionaire Penthouse





CROCODILE LEATHER +
BRUSHED BRASS + COLORED
HI - GLOSS MDF PANEL



STONE CALACATTA

MARBLE



HI - GLOSS MDF



BLACK EUCALYPTUS PARQUET



BRUSHED BRASS



SPECIALIZED TINTED









The Zenith of
Artistry and Opulence