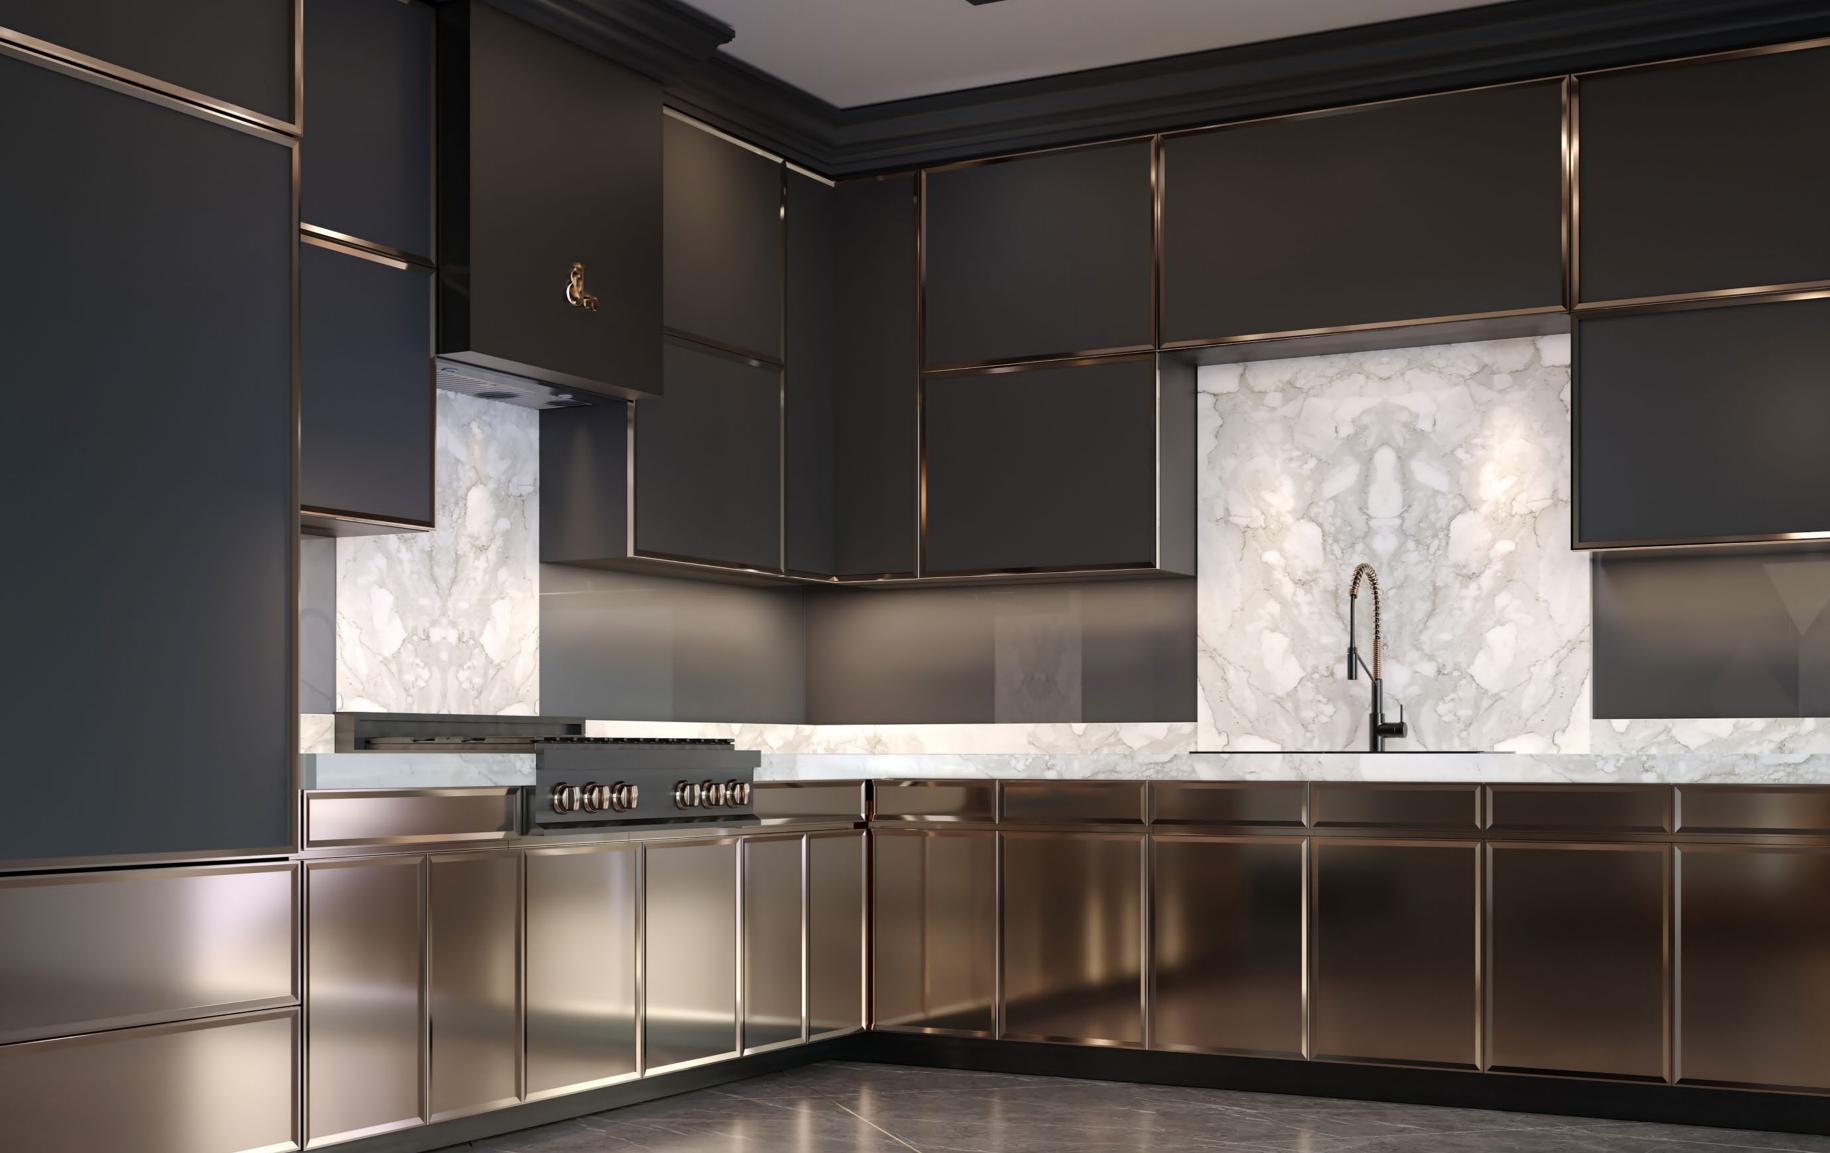

# Billionaire Penthouse

CROCODILE LEATHER +
BRUSHED BRASS + COLORED
HI - GLOSS MDF PANEL

STONE CALACATTA

MARBLE

HI - GLOSS MDF

BLACK EUCALYPTUS PARQUET

BRUSHED BRASS

SPECIALIZED TINTED

The Zenith of
Artistry and Opulence