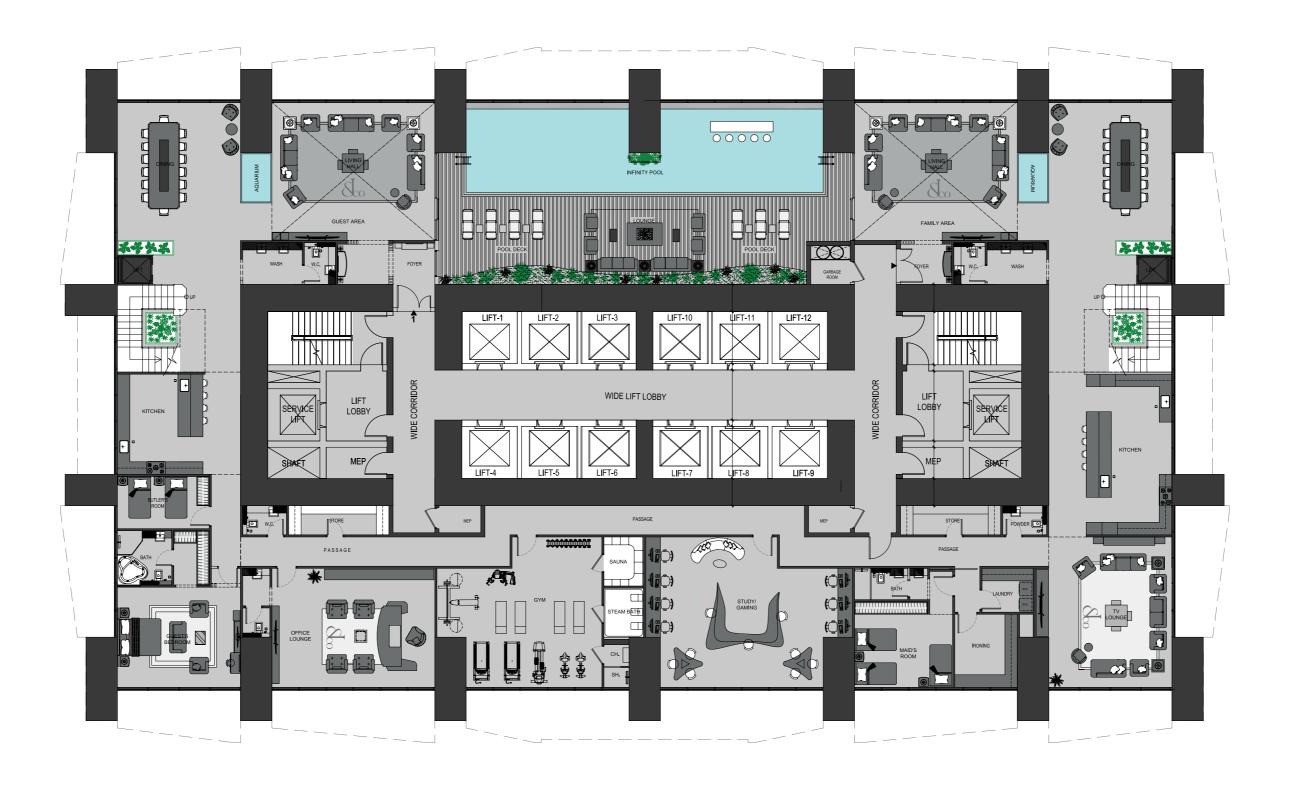

#### **Upper Level**

# Billionaire Penthouse

CROCODILE LEATHER +
BRUSHED BRASS + COLORED
HI - GLOSS MDF PANEL

STONE CALACATTA

MARBLE

HI - GLOSS MDF

BLACK EUCALYPTUS PARQUET

BRUSHED BRASS

SPECIALIZED TINTED