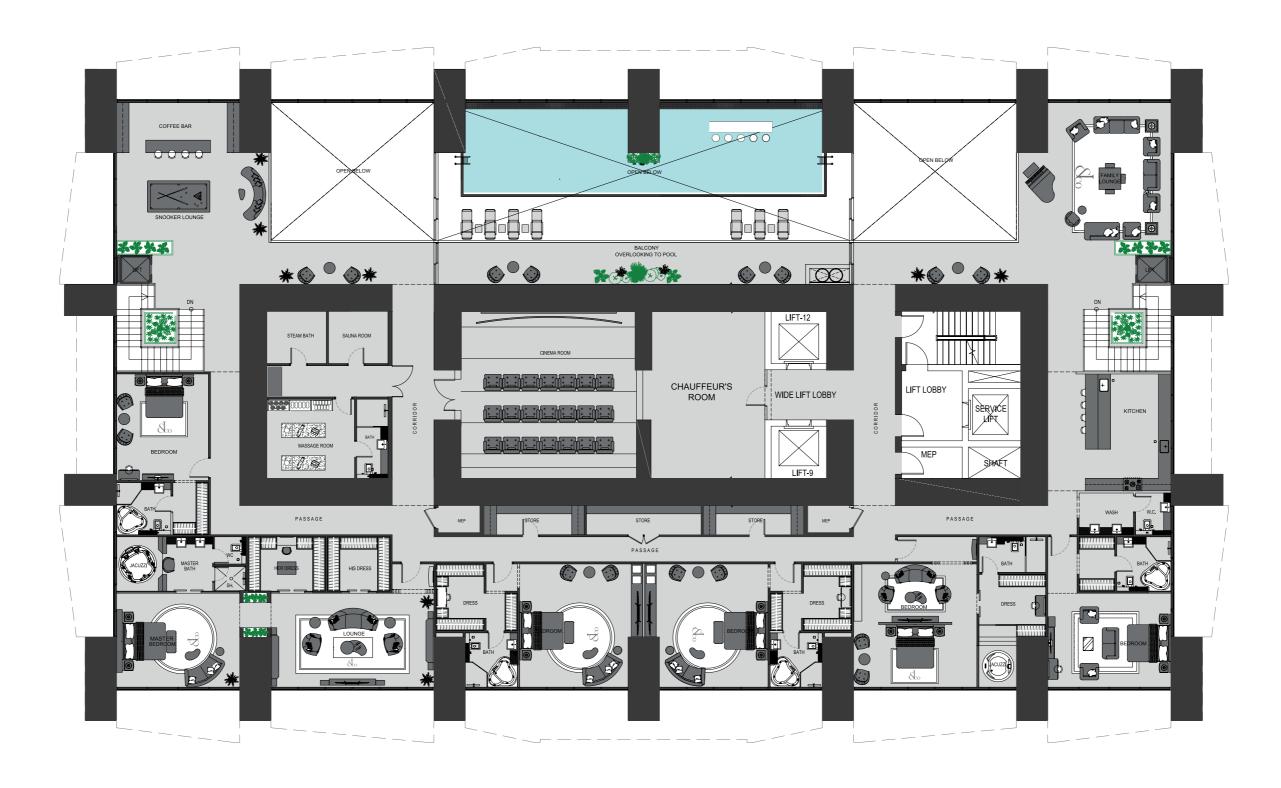

#### **Upper Level**

# Billionaire Penthouse

CROCODILE LEATHER +
BRUSHED BRASS + COLORED
HI - GLOSS MDF PANEL

STONE CALACATTA

MARBLE

HI - GLOSS MDF

BLACK EUCALYPTUS PARQUET

BRUSHED BRASS

SPECIALIZED TINTED