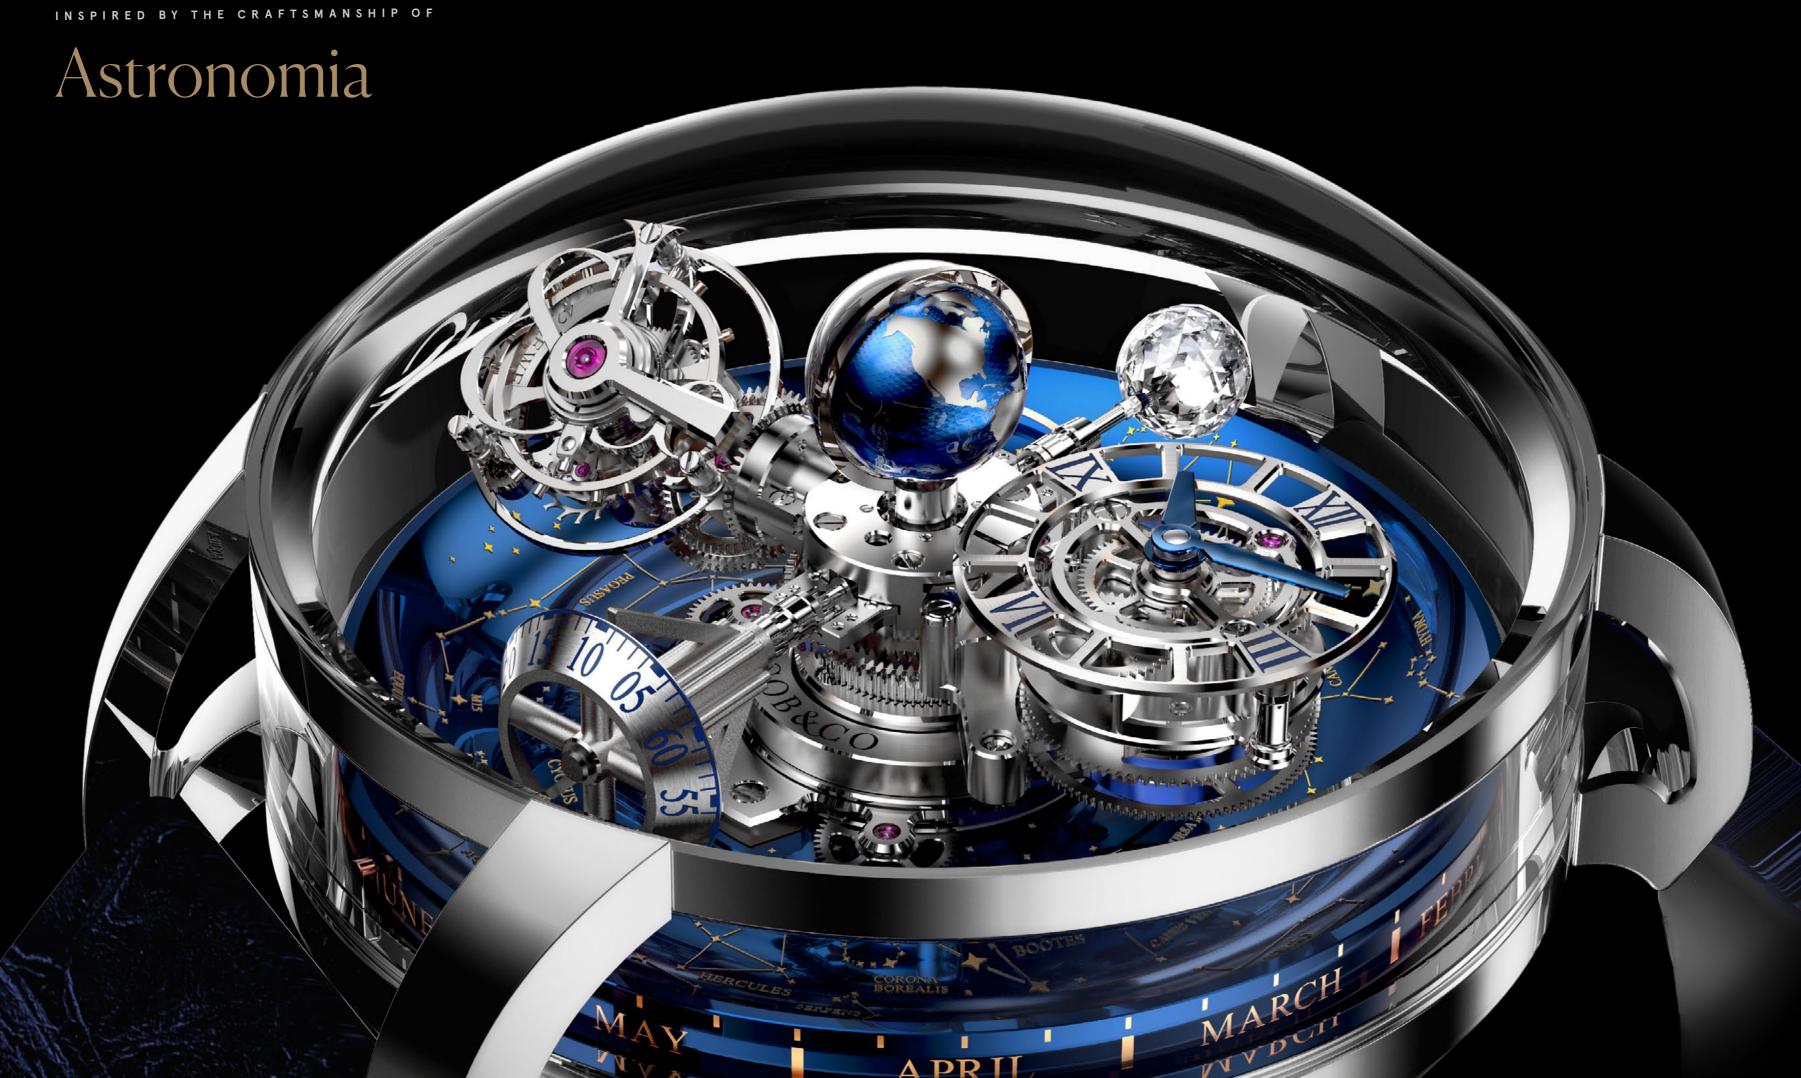

esthetic purposes. 6. Calculation of suite area is measured as the area bounded by the centre line of demising or partition walls separating one unit from another unit, the exterior face of all exterior walls, and the exterior face of the corridor wall enclosing the adjoining unit. 7. Calculation of balcony area is measured as the area bounded by the centre line of demising or partition walls separating one unit from another unit, the outmost face of the enclosing guard and the external face of the adjoining balcony. 8. The units are measured at typical floor in the building. Columns may vary in size depending on the floor level. 9. For each unit type, unit sizes and details might be different and your sales and purchase agreement will contain the actual size of each specific unit.









### Astronomia Penthouse



#### **Upper Level**



6. Calculation of suite area is measured as the area bounded by the centre line of demising or partition walls separating one unit from another unit, the exterior face of all exterior walls, and the exterior face of the corridor wall enclosing the adjoining unit. 7. Calculation of balcony area is measured as the area bounded by the centre line of demising or partition walls separating one unit from another unit, the outmost face of the enclosing guard and the external face of the adjoining balcony. 8. The units are measured at typical floor in the building. Columns may vary in size depending on the floor level. 9. For each unit type, unit sizes and details might be different and your sales and purchase agreement will contain the actual