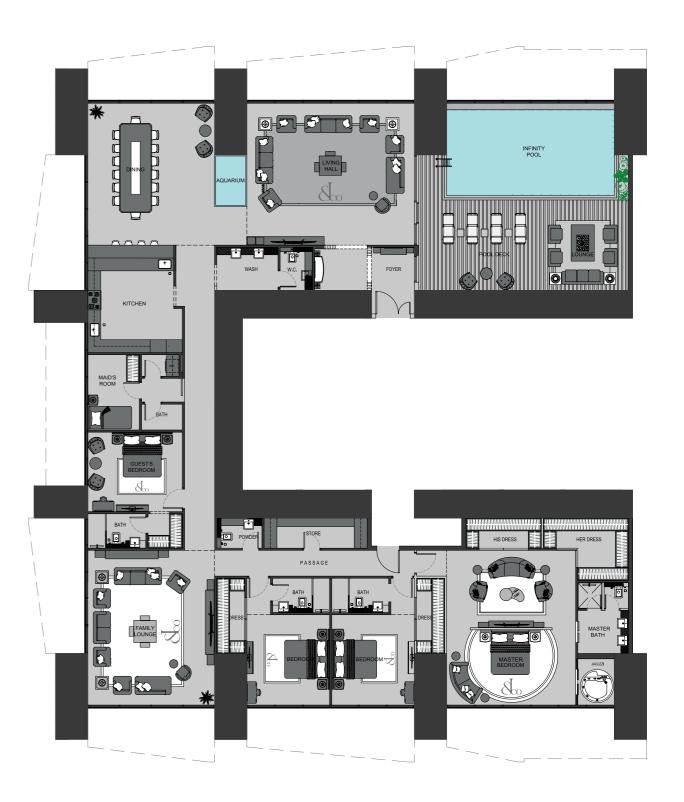

## Fleurs de Jardin Penthouse

Disclaimer: 1. All stated dimensions and services whether in relation to the building, common areas or individual units are subject to government and local authority approvals. Final dimensions and services will be stated in your sales and purchase agreement 2. All room dimensions are measured to structural elements and exclude wall finishes and construction tolerances. 3. All dimensions have been provided by our consultant architects. 4. All materials, dimensions and drawings are approximate. Information is subject to change without notice. 5. Actual suite area may vary from the stated area. Drawings are not to scale. The Developer reserves the right to make any revisions whatsoever including for aesthetic purposes. 6. Calculation of suite area is measured as the area bounded by the centre line of demising or partition walls separating one unit from another unit, the exterior face of all exterior walls, and the exterior face of the corridor wall enclosing the adjoining unit. 7. Calculation of balcony area is measured as the area bounded by the centre line of demising or partition walls separating one unit from another unit, the outmost face of the enclosing guard and the external face of the adjoining balcony. 8. The units are measured at typical floor in the building. Columns may vary in size depending on the floor level. 9. For each unit type, unit sizes and details might be different and your sales and purchase agreement will contain the actual size of each specific unit.

#### **Upper Level**

6. Calculation of suite area is measured as the area bounded by the centre line of demising or partition walls separating one unit from another unit, the exterior face of all exterior walls, and the exterior face of the corridor wall enclosing the adjoining unit. 7. Calculation of balcony area is measured as the area bounded by the centre line of demising or partition walls separating one unit from another unit, the outmost face of the enclosing guard and the external face of the adjoining balcony. 8. The units are measured at typical floor in the building. Columns may vary in size depending on the floor level. 9. For each unit type, unit sizes and details might be different and your sales and purchase agreement will contain the actual size of each specific unit.

Disclaimer: 1. All stated dimensions and services whether in relation to the building, common areas or individual units are subject to government and local authority approvals. Final dimensions and services will be stated in your sales and purchase agreement 2. All room dimensions are measured to structural elements and exclude wall finishes and construction tolerances. 3. All dimensions have been provided by our consultant architects. 4. All materials, dimensions and drawings are approximate. Information is subject to change without notice. 5. Actual suite area may vary from the stated area. Drawings are not to scale. The Developer reserves the right to make any revisions whatsoever including for aesthetic purposes.