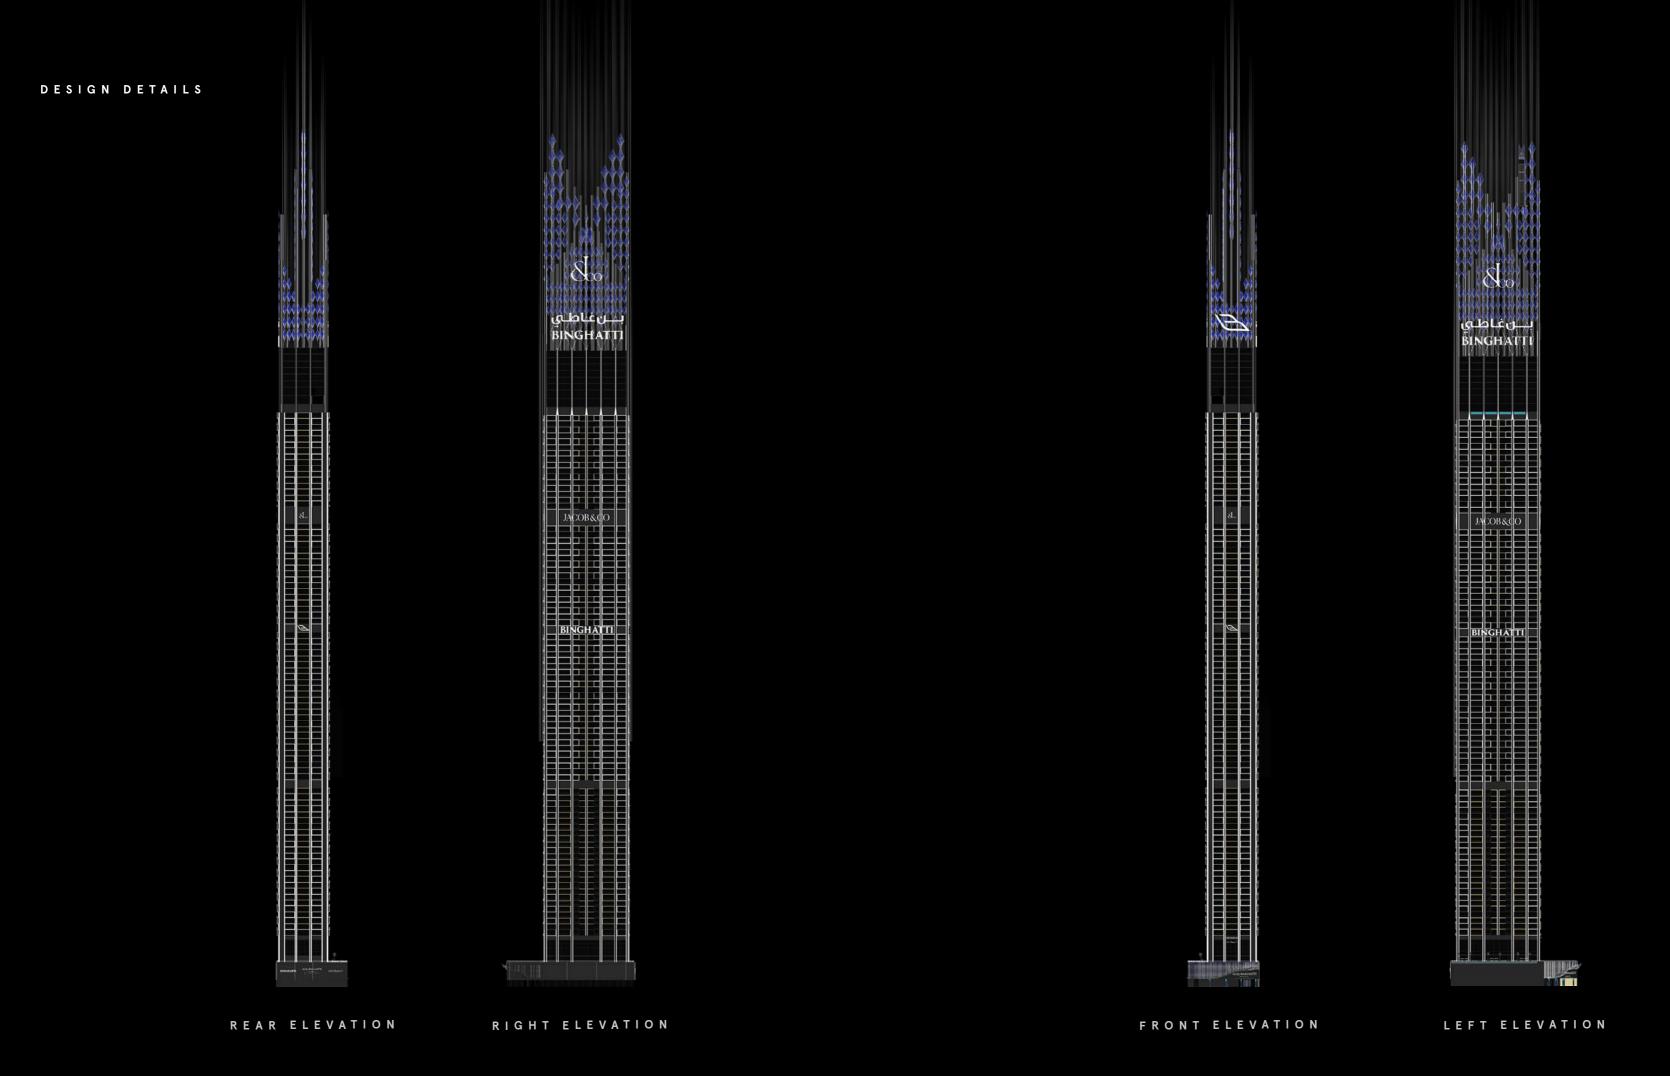

possible





01.

About The Project



#### BURJ KHALIFA

SHEIKH ZAYED

ROAD

#### The Map

SLS DUBAI HOTEL & RESIDENCES

AL KHAIL ROAD PARAMOUNT HOTEL JUMEIRAH BEACH

D O W N T O W N

D U B A I

AL JADDAF

#### An Iconic Skyscraper Sets to Break a World Record











**Property Type** Residential Skyscraper Project Facts **Exclusive Bedrooms Suites** Sapphire Suite (2 Bedroom) Emerald Suite (3 Bedroom) **Exclusive Penthouses** Fleurs de Jardin Penthouse Astronomia Penthouse Billionaire Penthouse.

#### Stating Features







CHAUFFEUR SERVICE







TITANIUM ACCESS CARD



ACCESS CARD



LOUNGE















CLEANING SERVICE TRANING SERVICES



02.

Design Details



THE HYPERTOWER

# Live Amidst the Clouds





THE HYPERTOWER

# The Crown



THE HYPERTOWER

#### Design Details













## Fleurs de Jardin Penthouse

Disclaimer: 1. All stated dimensions and services whether in relation to the building, common areas or individual units are subject to government and local authority approvals. Final dimensions and services will be stated in your sales and purchase agreement 2. All room dimensions are measured to structural elements and exclude wall finishes and construction tolerances. 3. All dimensions have been provided by our consultant architects. 4. All materials, dimensions and drawings are approximate. Information is subject to change without notice. 5. Actual suite area may vary from the stated area. Drawings are not to scale. The Developer reserves the right to make any revisions whatsoever including for aesthetic purposes. 6. Calculation of suite area is