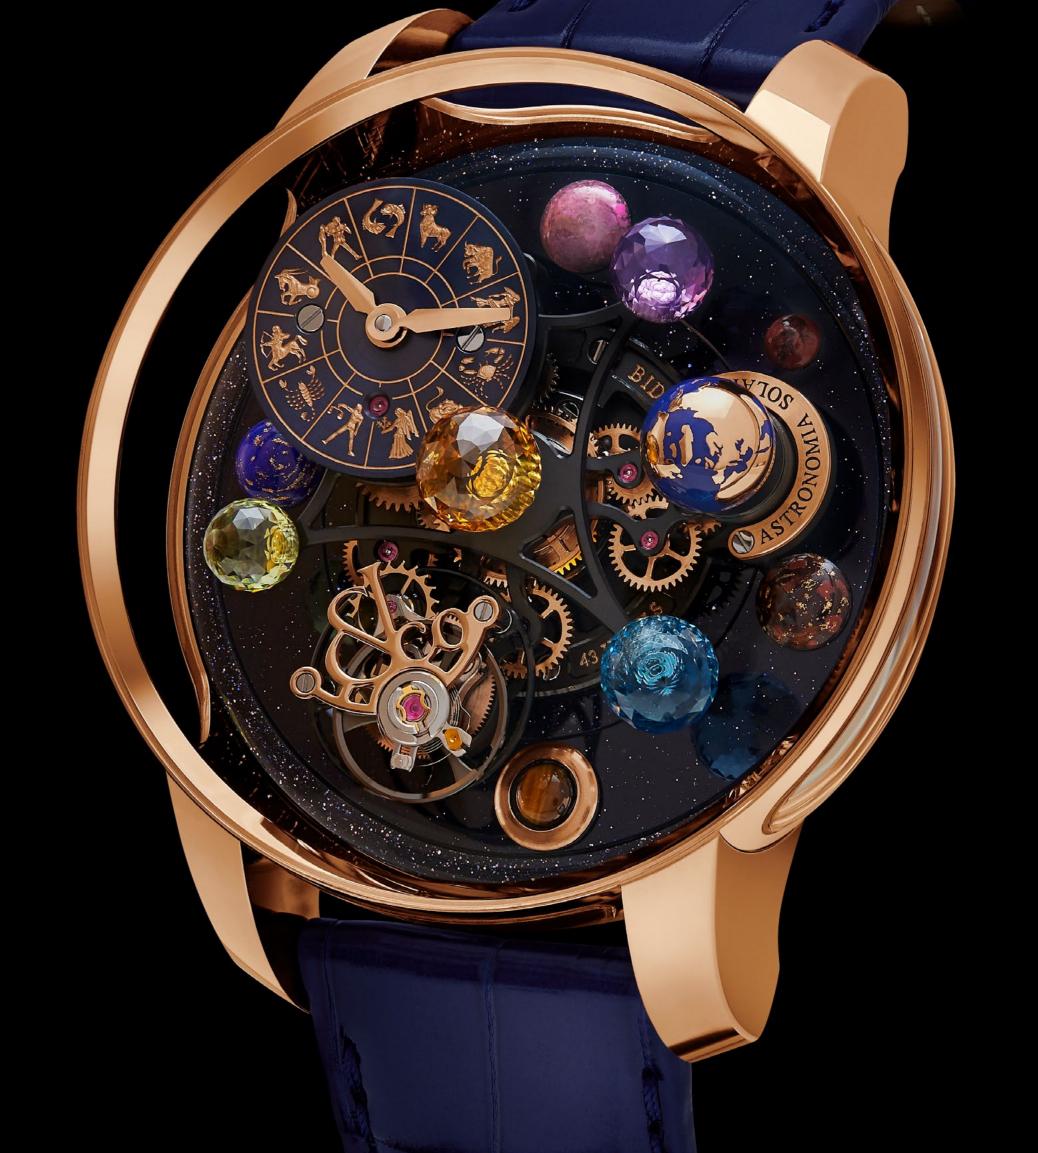

re measured to structural elements and exclude wall finishes and construction tolerances. 3. All dimensions have been provided by our consultant architects. 4. All materials, dimensions and drawings are approximate. Information is subject to change without notice. 5. Actual suite area may vary from the stated area. Drawings are not to scale. The Developer reserves the right to make any revisions whatsoever including for aesthetic purposes.





## Billionaire



### Billionaire Penthouse



#### Billionaire Penthouse

#### **Upper Level**



# Billionaire Penthouse





CROCODILE LEATHER +
BRUSHED BRASS + COLORED
HI - GLOSS MDF PANEL



STONE CALACATTA

MARBLE



HI - GLOSS MDF



BLACK EUCALYPTUS PARQUET



BRUSHED BRASS



SPECIALIZED TINTED









The Zenith of
Artistry and Opulence