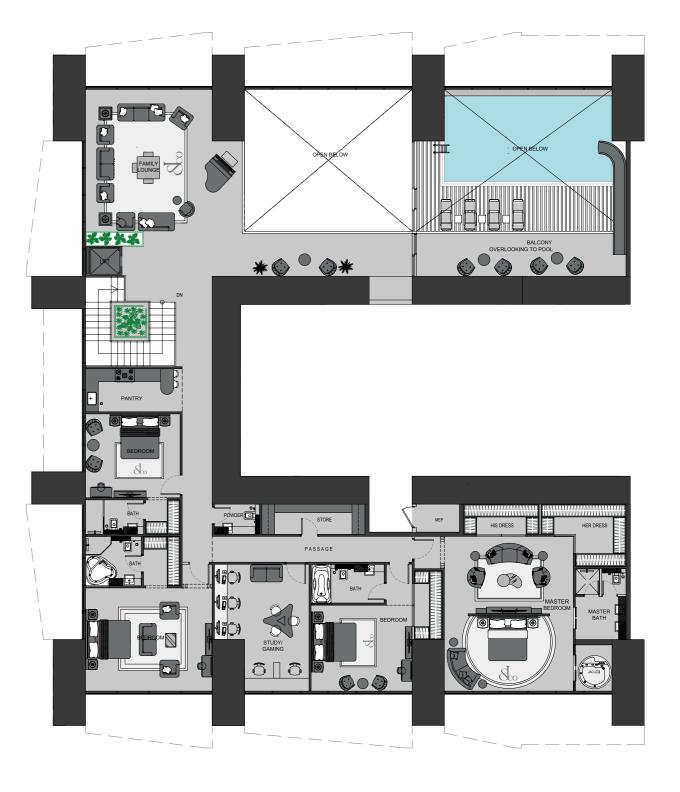

## Fleurs de Jardin Penthouse

Disclaimer: 1. All stated dimensions and services whether in relation to the building, common areas or individual units are subject to government and local authority approvals. Final dimensions and services will be stated in your sales and purchase agreement 2. All room dimensions are measured to structural elements and exclude wall finishes and construction tolerances. 3. All dimensions have been provided by our consultant architects. 4. All materials, dimensions and drawings are approximate. Information is subject to change without notice. 5. Actual suite area may vary from the stated area. Drawings are not to scale. The Developer reserves the right to make any revisions whatsoever including for aesthetic purposes. 6. Calculation of suite area is measured as the area bounded by the centre line of demising or partition walls separating one unit from another unit, the exterior face of all exterior walls, and the exterior face of the corridor wall enclosing the adjoining unit. 7. Calculation of balcony area is measured as the area bounded by the centre line of demising or partition walls separating one unit from another unit, the outmost face of the enclosing guard and the external face of the adjoining balcony. 8. The units are measured at typical floor in the building. Columns may vary in size depending on the floor level. 9. For each unit type, unit sizes and details might be different and your sales and purchase agreement will contain the actual size of each specific unit.

#### **Upper Level**

6. Calculation of suite area is measured as the area bounded by the centre line of demising or partition walls separating one unit from another unit, the exterior face of all exterior walls, and the exterior face of the corridor wall enclosing the adjoining unit. 7. Calculation of balcony area is measured as the area bounded by the centre line of demising or partition walls separating one unit from another unit, the outmost face of the enclosing guard and the external face of the adjoining balcony. 8. The units are measured at typical floor in the building. Columns may vary in size depending on the floor level. 9. For each unit type, unit sizes and details might be different and your sales and purchase agreement will contain the actual size of each specific unit.

Disclaimer: 1. All stated dimensions and services whether in relation to the building, common areas or individual units are subject to government and local authority approvals. Final dimensions and services will be stated in your sales and purchase agreement 2. All room dimensions are measured to structural elements and exclude wall finishes and construction tolerances. 3. All dimensions have been provided by our consultant architects. 4. All materials, dimensions and drawings are approximate. Information is subject to change without notice. 5. Actual suite area may vary from the stated area. Drawings are not to scale. The Developer reserves the right to make any revisions whatsoever including for aesthetic purposes.