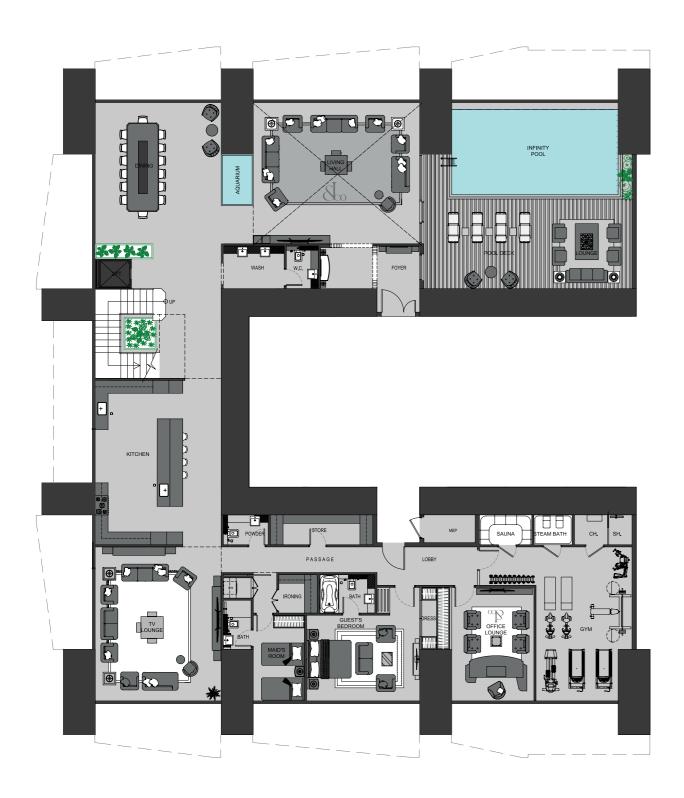

## Fleurs de Jardin Penthouse

Disclaimer: 1. All stated dimensions and services whether in relation to the building, common areas or individual units are subject to government and local authority approvals. Final dimensions and services will be stated in your sales and purchase agreement 2. All room dimensions are measured to structural elements and exclude wall finishes and construction tolerances. 3. All dimensions have been provided by our consultant architects. 4. All materials, dimensions and drawings are approximate. Information is subject to change without notice. 5. Actual suite area may vary from the stated area. Drawings are not to scale. The Developer reserves the right to make any revisions whatsoever including for aesthetic purposes. 6. Calculation of suite area is measured as the area bounded by the centre line of demising or partition walls separating one unit from another unit, the exterior face of all exterior walls, and the exterior face of the corridor wall enclosing the adjoining unit. 7. Calculation of balcony area is measured as the area bounded by the centre line of demising or partition walls separating one unit from another unit, the outmost face of the enclosing guard and the external face of the adjoining balcony. 8. The units are measured at typical floor in the building. Columns may vary in size depending on the floor level. 9. For each unit type, unit sizes and details might be different and your sales and purchase agreement will contain the actual size of each specific unit.

#### **Upper Level**

6. Calculation of suite area is measured as the area bounded by the centre line of demising or partition walls separating one unit from another unit, the exterior face of all exterior walls, and the exterior face of the corridor wall enclosing the adjoining unit. 7. Calculation of balcony area is measured as the area bounded by the centre line of demising or partition walls separating one unit from another unit, the outmost face of the enclosing guard and the external face of the adjoining balcony. 8. The units are measured at typical floor in the building. Columns may vary in size depending on the floor level. 9. For each unit type, unit sizes and details might be different and your sales and purchase agreement will contain the actual size of each specific unit.

Disclaimer: 1. All stated dimensions and services whether in relation to the building, common areas or individual units are subject to government and local authority approvals. Final dimensions and services will be stated in your sales and purchase agreement 2. All room dimensions are measured to structural elements and exclude wall finishes and construction tolerances. 3. All dimensions have been provided by our consultant architects. 4. All materials, dimensions and drawings are approximate. Information is subject to change without notice. 5. Actual suite area may vary from the stated area. Drawings are not to scale. The Developer reserves the right to make any revisions whatsoever including for aesthetic purposes.