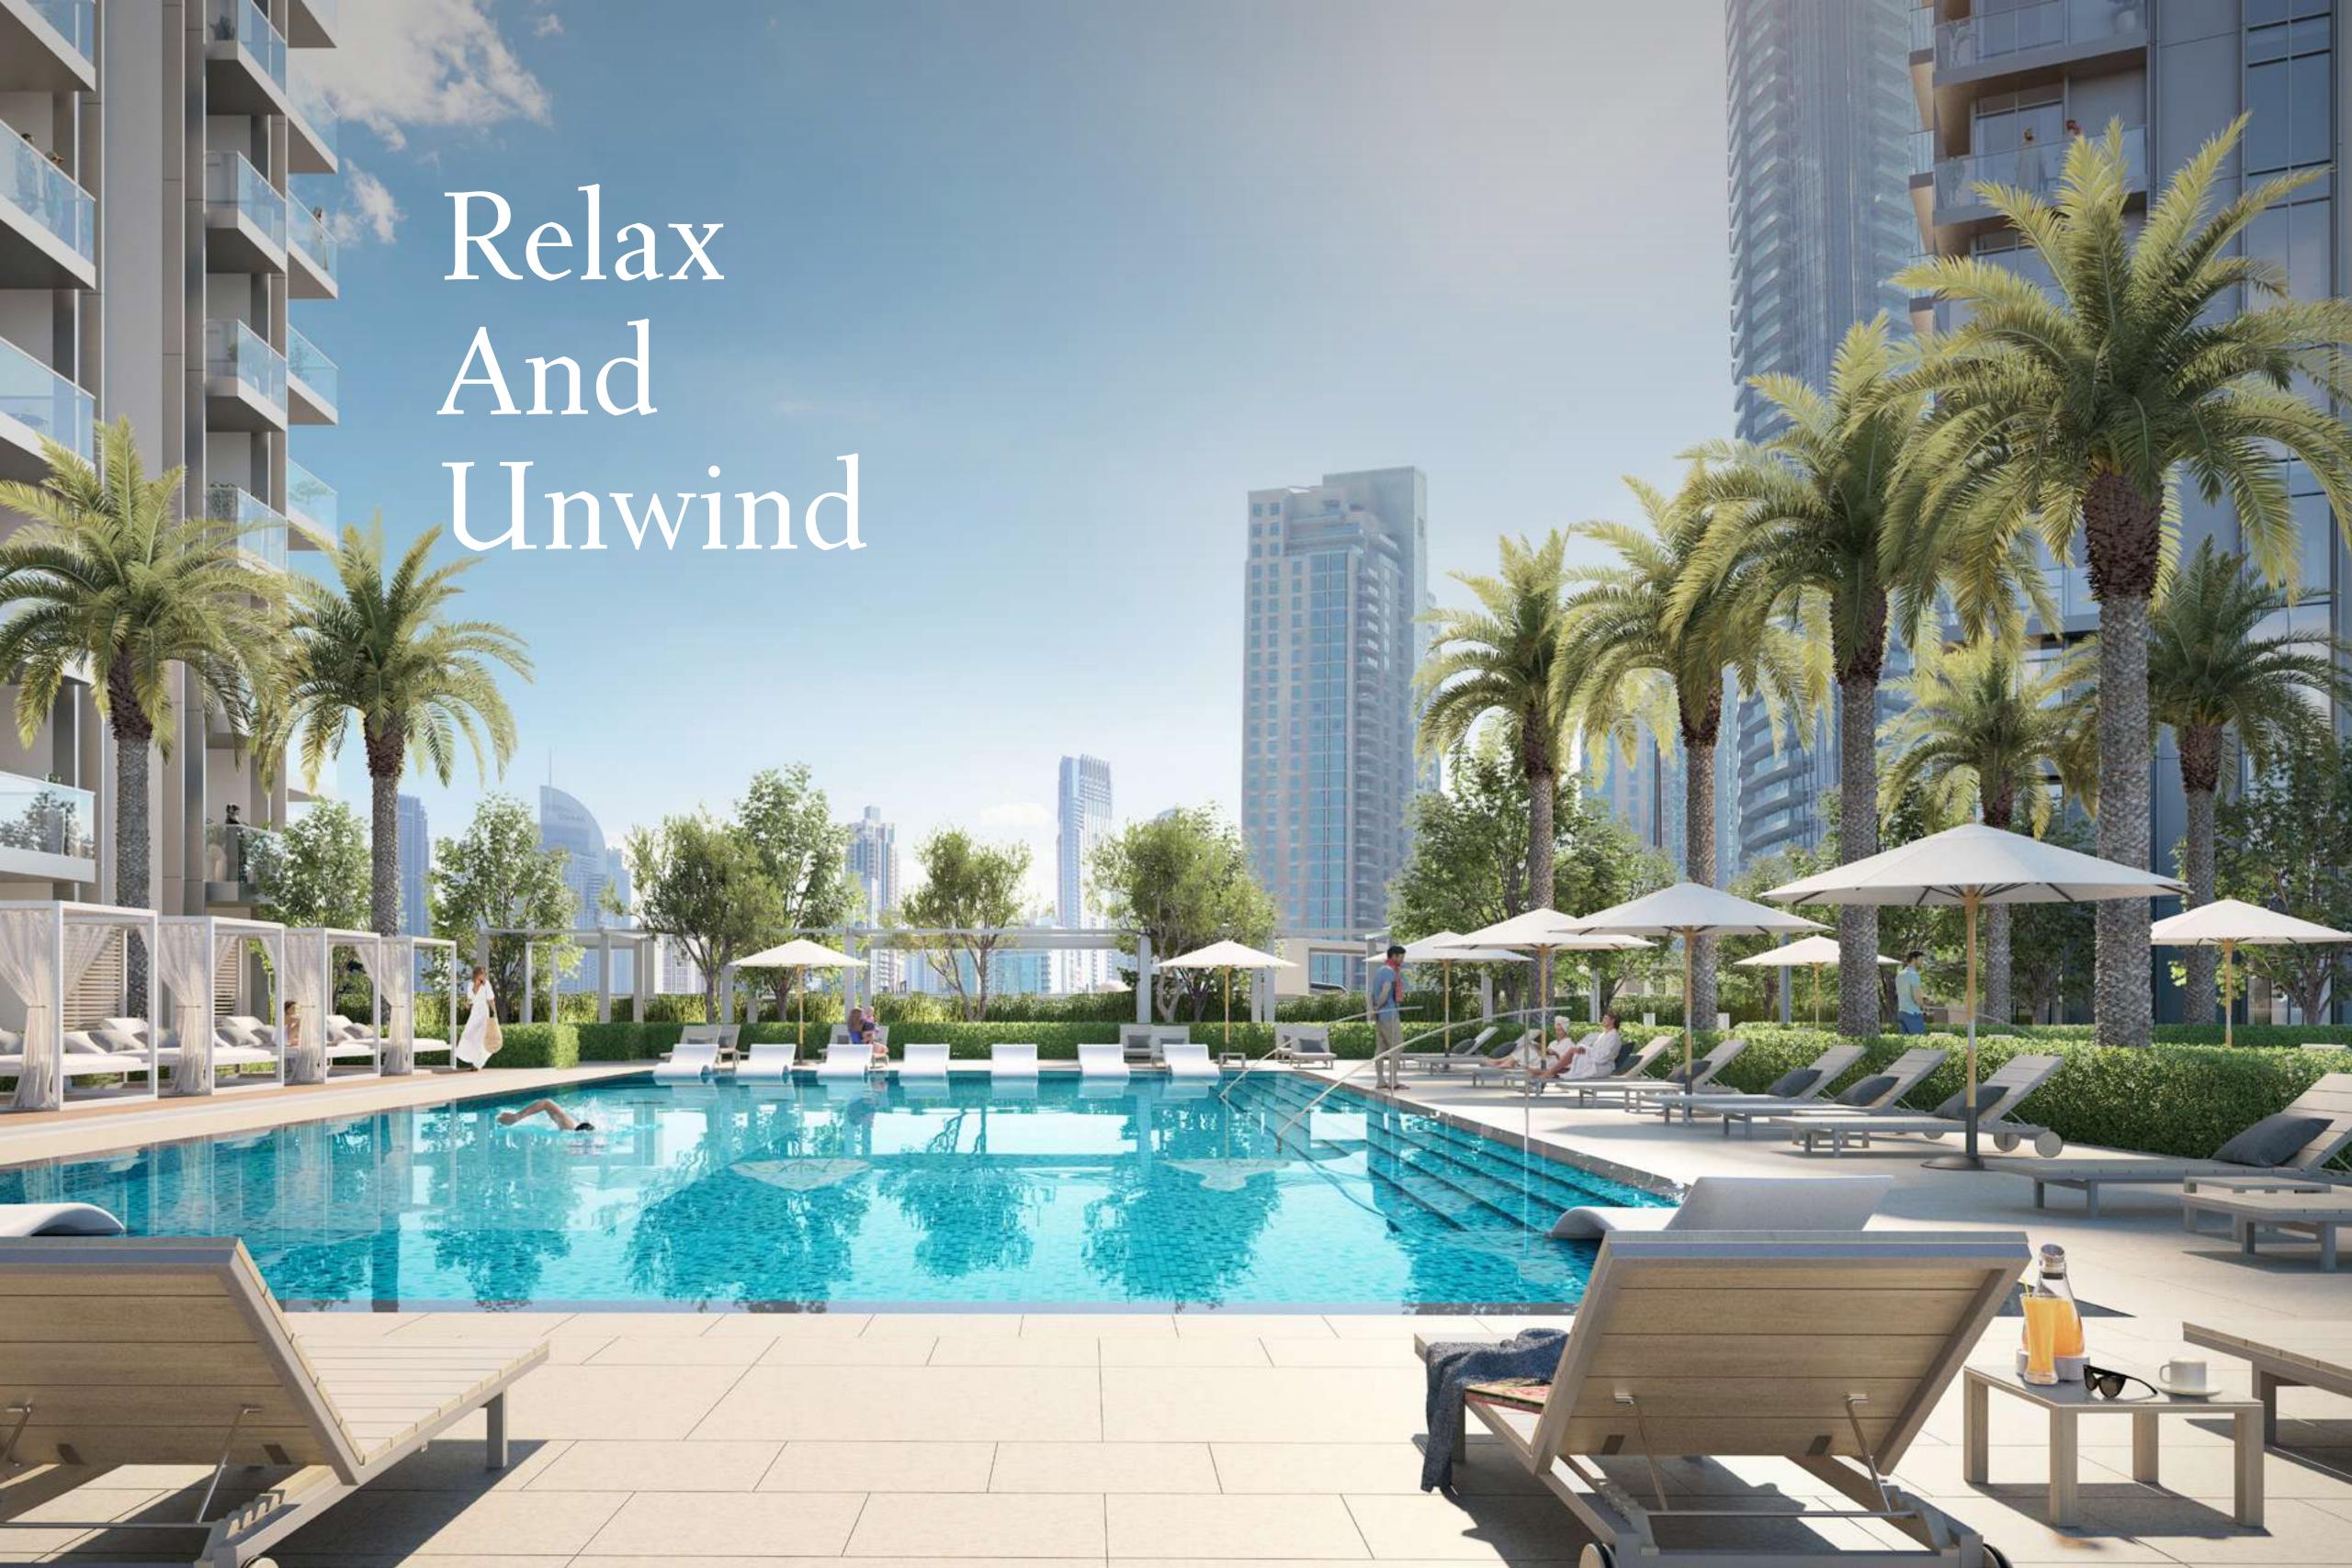

F&B Serviced Pool

Spa Treatment

Fitness Center

Community Retail

Barbeque Areas

Kids' Pool & Play Area Urban Retreat

The St. Regis Residences, Downtown Dubai boasts an ultra-modern

The St. Regis Residences, Downtown Dubai boasts an ultra-modern landscaped podium that connects the buildings. With world-class amenities and a pool deck offering great views over the Dubai Opera promenade, the platform ensures urban-resort-quality surroundings where residence owners can unwind, relax, and recharge.