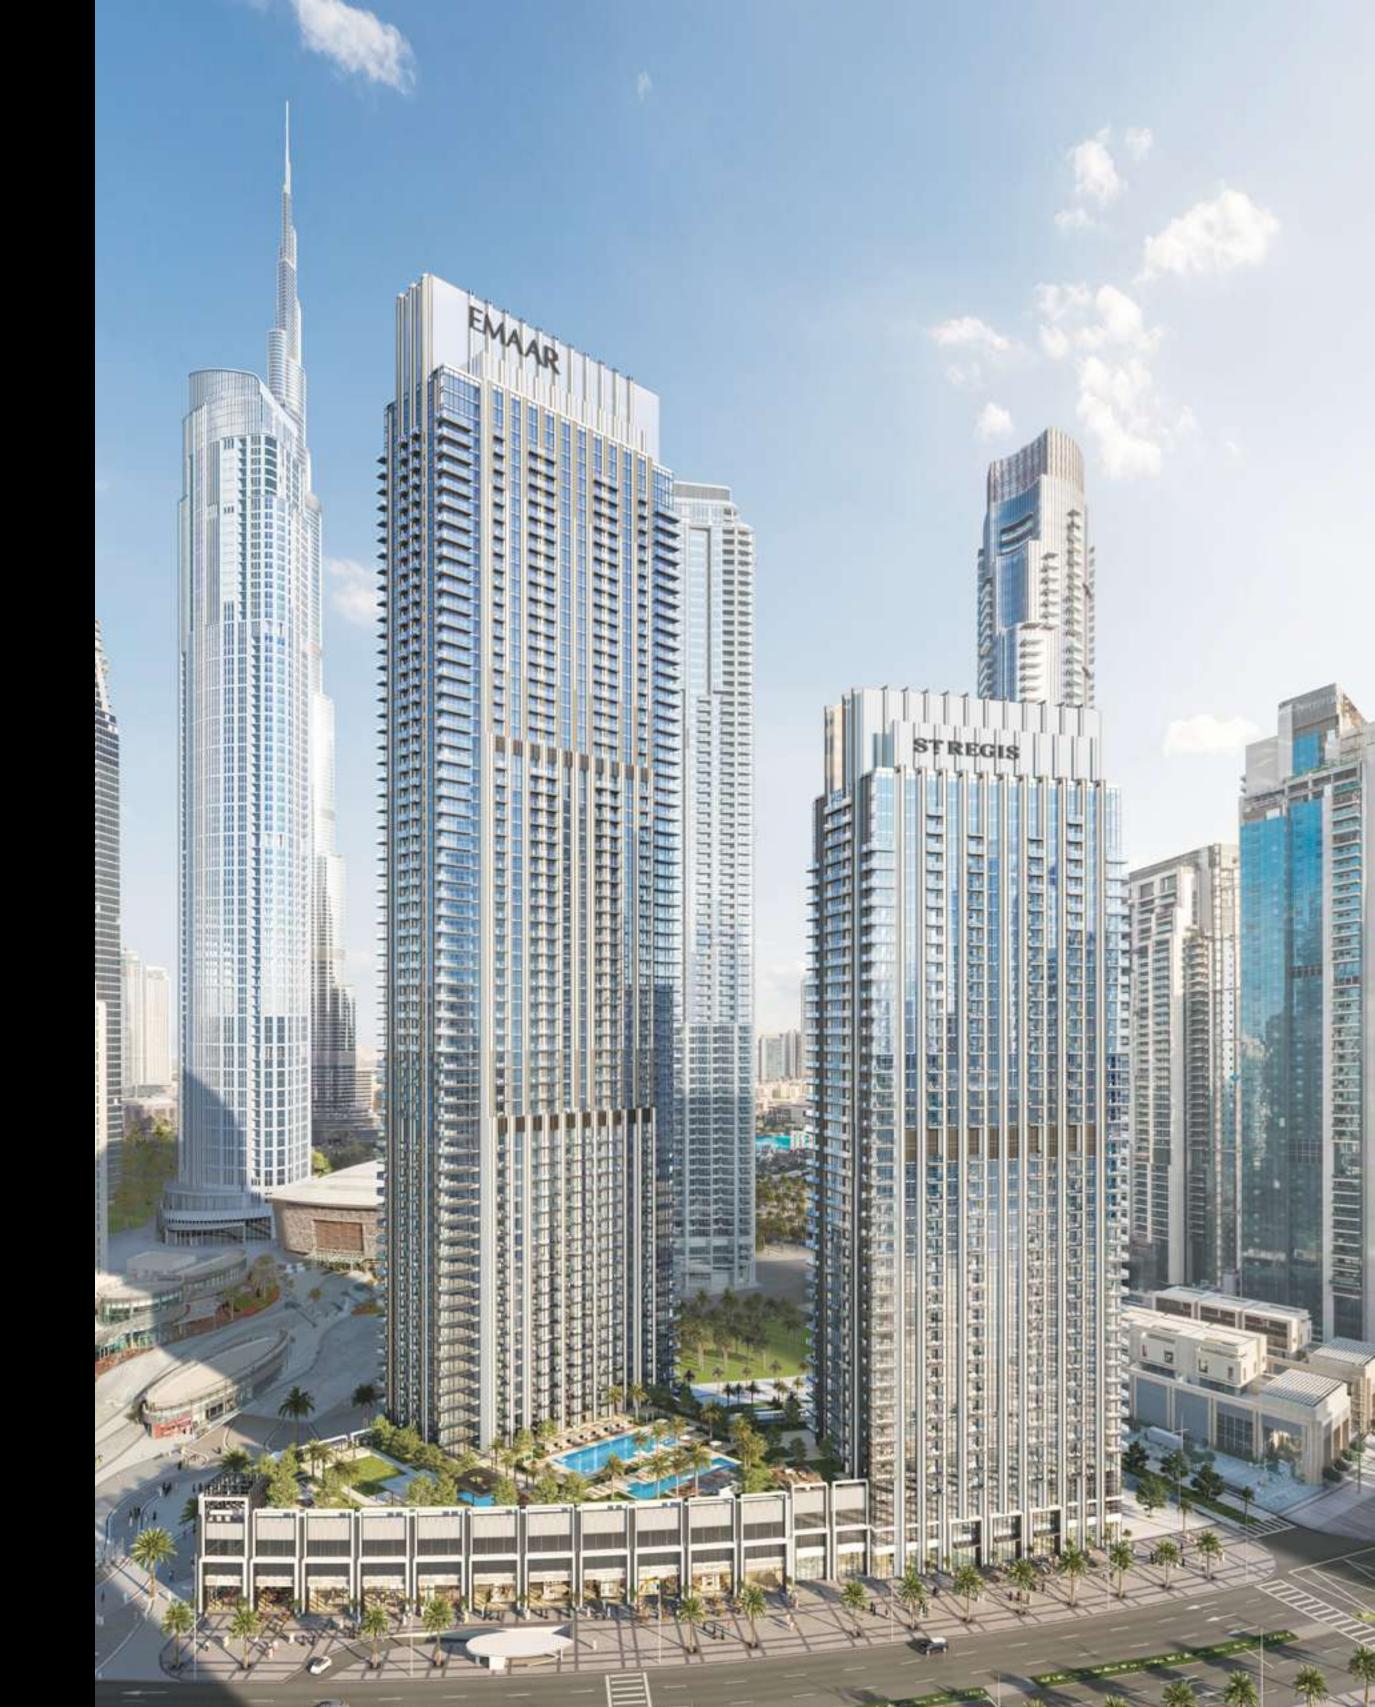

## The Best Address

Set in the heart of Downtown Dubai, the city's vibrant urban centre, The St. Regis Residences, Downtown Dubai is the latest addition to Dubai Skyline. Consisting of two sleek and modern art-deco inspired towers rising 262m and 171m above The Opera District, with a connecting platform offering outstanding amenities, luxury living has never been more indulgent.

### Distinctive Experience

Steps away from the Dubai Opera, The Dubai Fountain, and the astounding Burj Khalifa, the world's tallest building, The St. Regis Residences, Downtown Dubai redefines luxury, building on the reputation of the iconic brand's commitment to the highest achievements in style and design, distinguishing each space and experience.

# Unique Spaces & Unmatched Views

Designed to the exacting standards of the brand,
The St. Regis Residences, Downtown Dubai towers'
homes, ranging from one to three-bedroom apartments,
have been carefully positioned to best capture the open
views of Burj Khalifa, Dubai Opera and The Dubai Fountain,
with interiors and finishes that harmonise with the towers'
architecture and aesthetic.