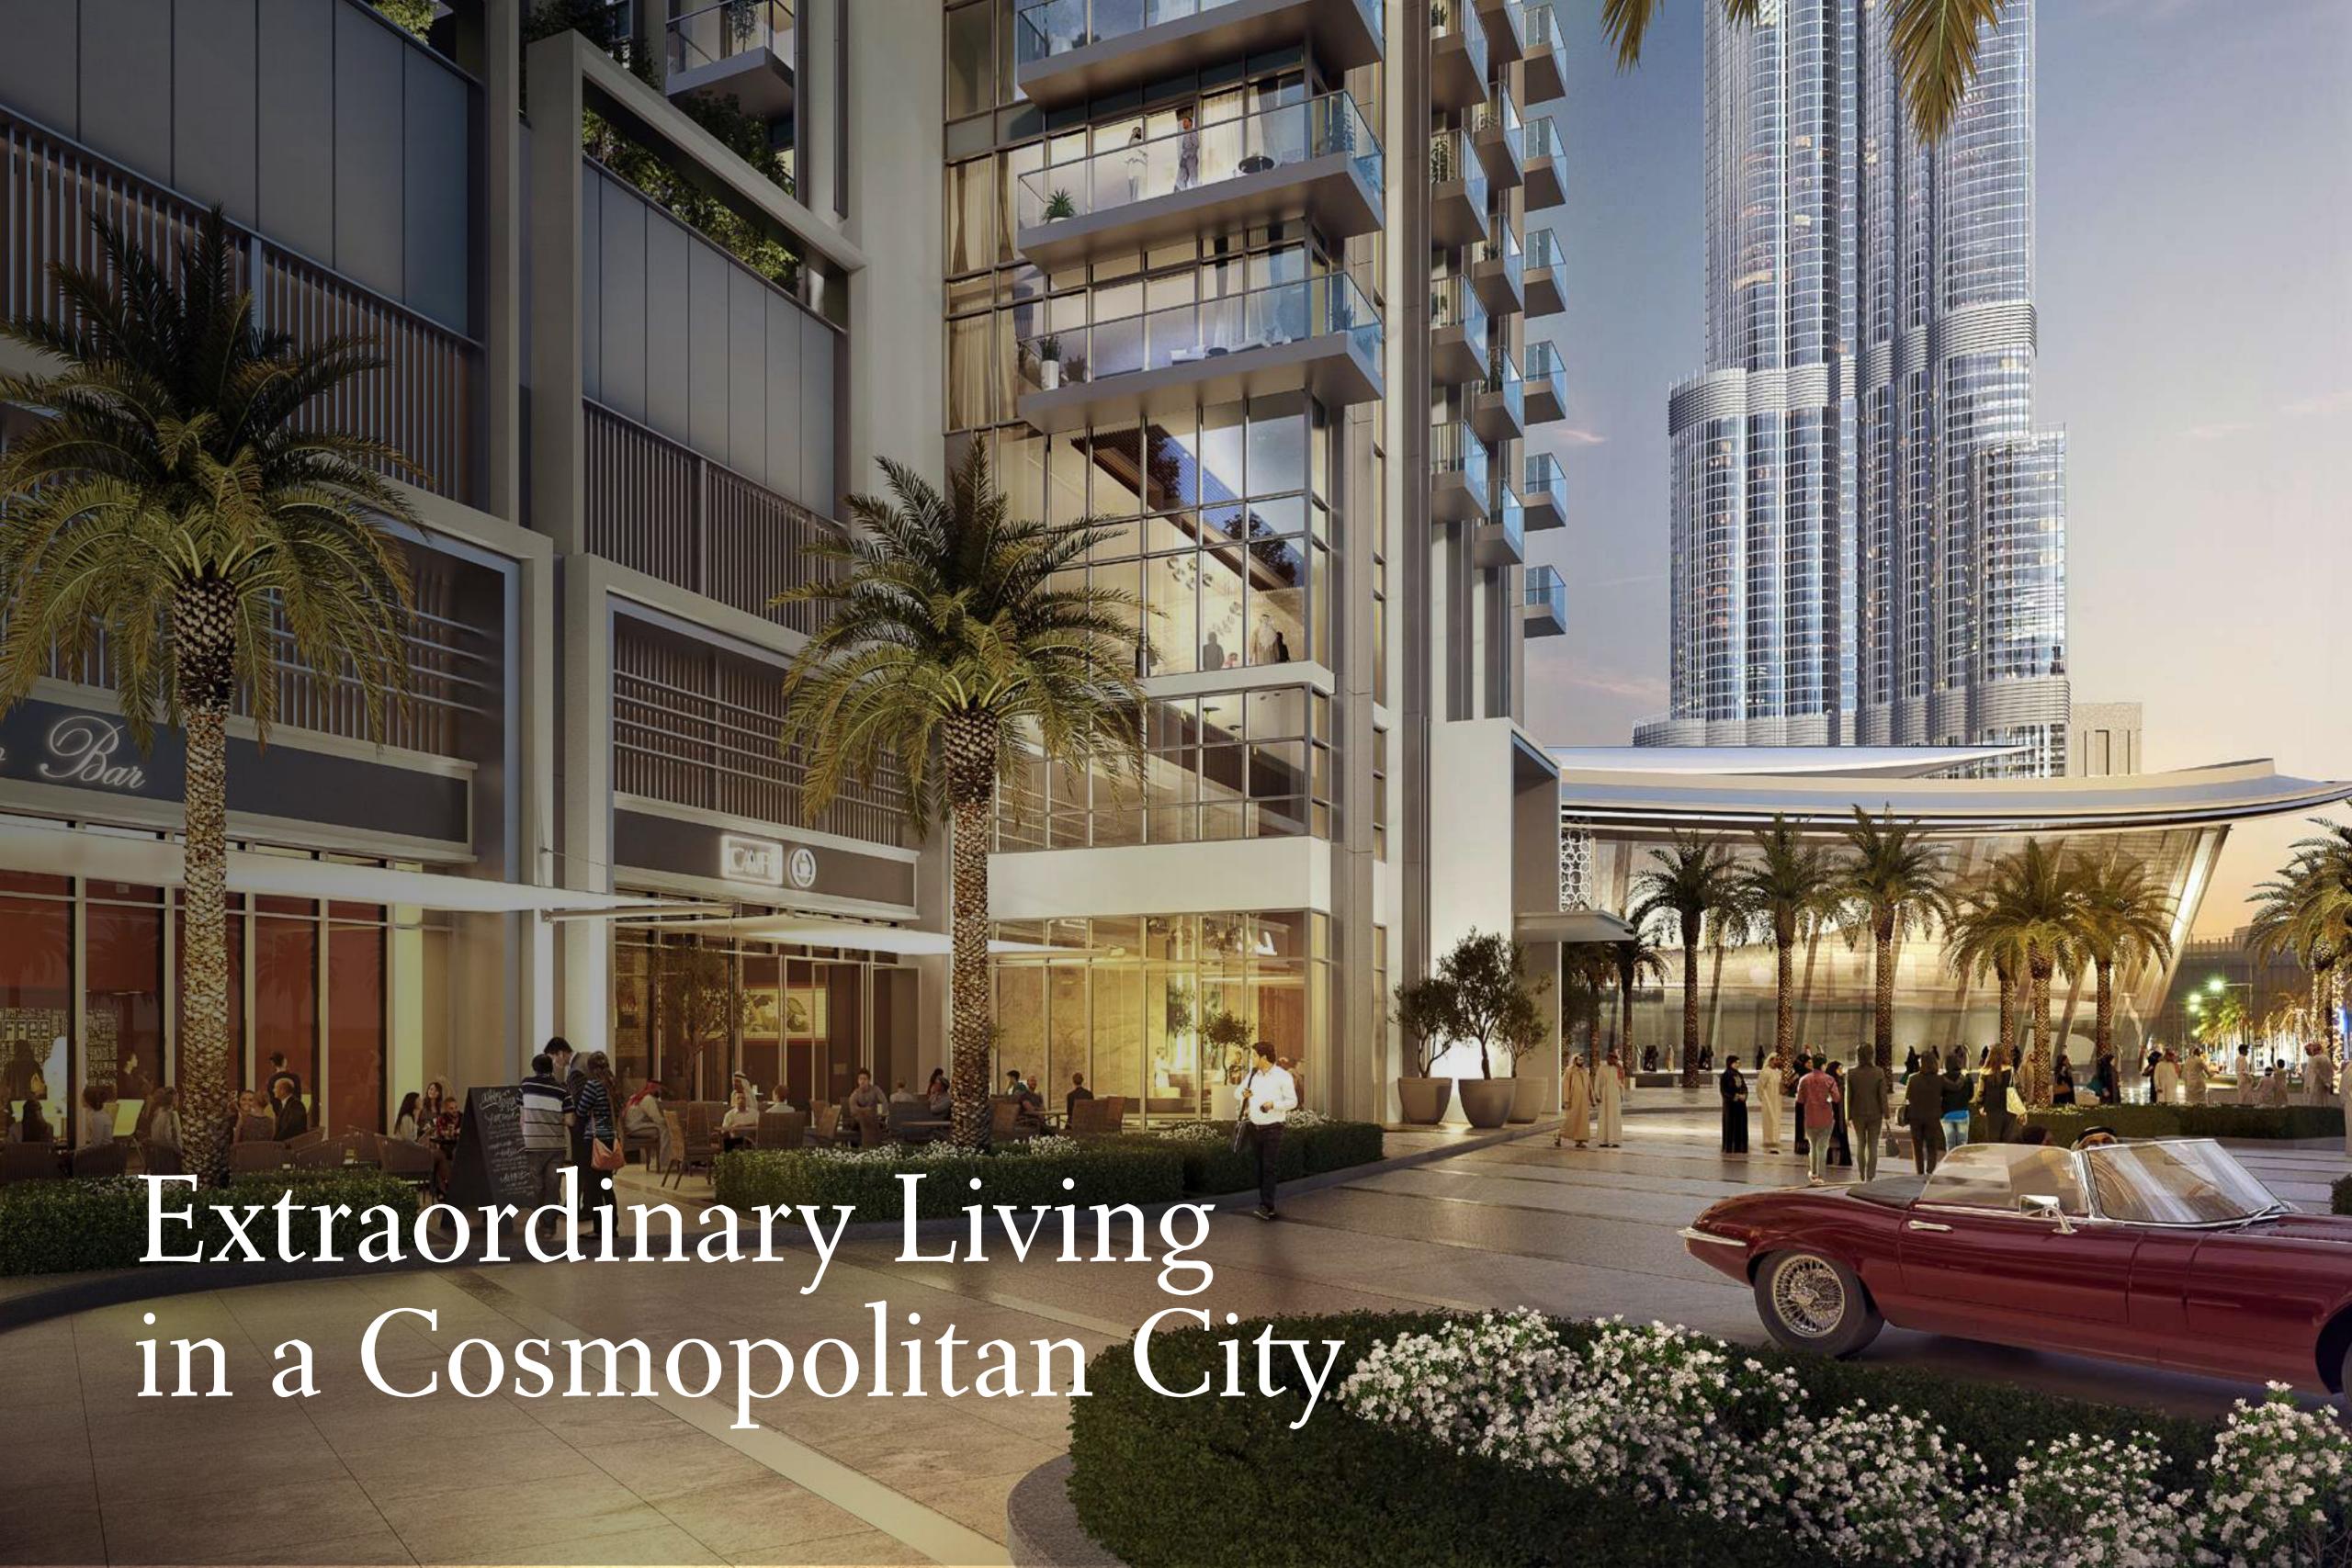

## The Best Address

Set in the heart of Downtown Dubai, the city's vibrant urban centre, The St. Regis Residences, Downtown Dubai is the latest addition to Dubai Skyline. Consisting of two sleek and modern art-deco inspired towers rising 262m and 171m above The Opera District, with a connecting platform offering outstanding amenities, luxury living has never been more indulgent.

### Distinctive Experience

Steps away from the Dubai Opera, The Dubai Fountain, and the astounding Burj Khalifa, the world's tallest building, The St. Regis Residences, Downtown Dubai redefines luxury, building on the reputation of the iconic brand's commitment to the highest achievements in style and design, distinguishing each space and experience.