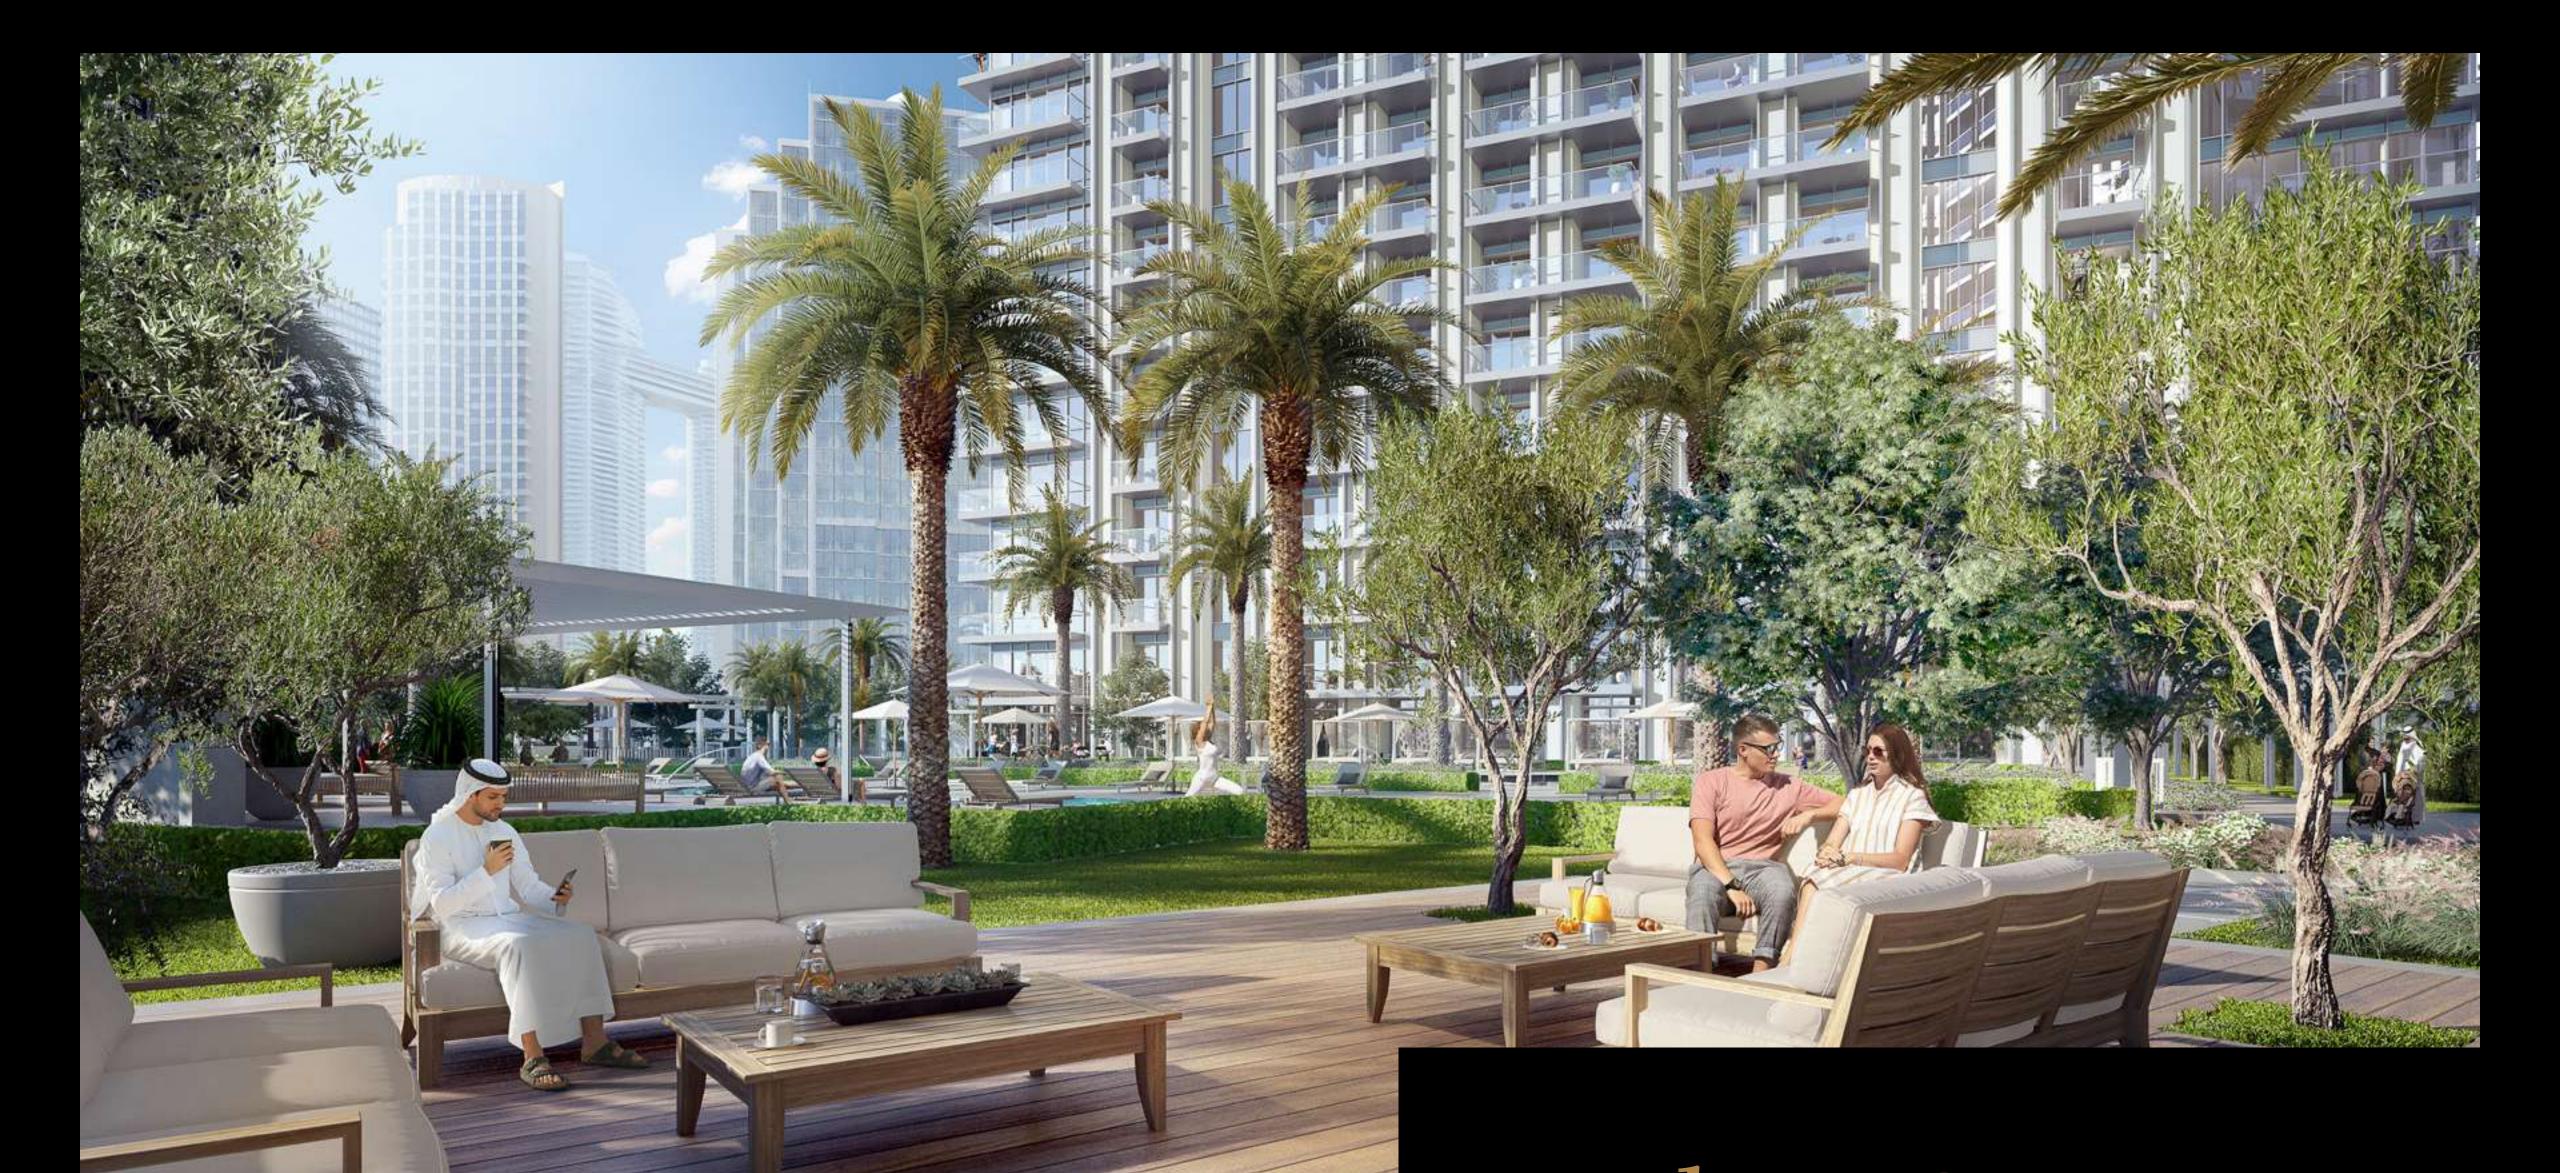

F&B Serviced Pool

Spa Treatment

Fitness Center

Community Retail

Barbeque Areas

Kids' Pool & Play Area Urban Retreat

The St. Regis Residences, Downtown Dubai boasts an ultra-modern

The St. Regis Residences, Downtown Dubai boasts an ultra-modern landscaped podium that connects the buildings. With world-class amenities and a pool deck offering great views over the Dubai Opera promenade, the platform ensures urban-resort-quality surroundings where residence owners can unwind, relax, and recharge.