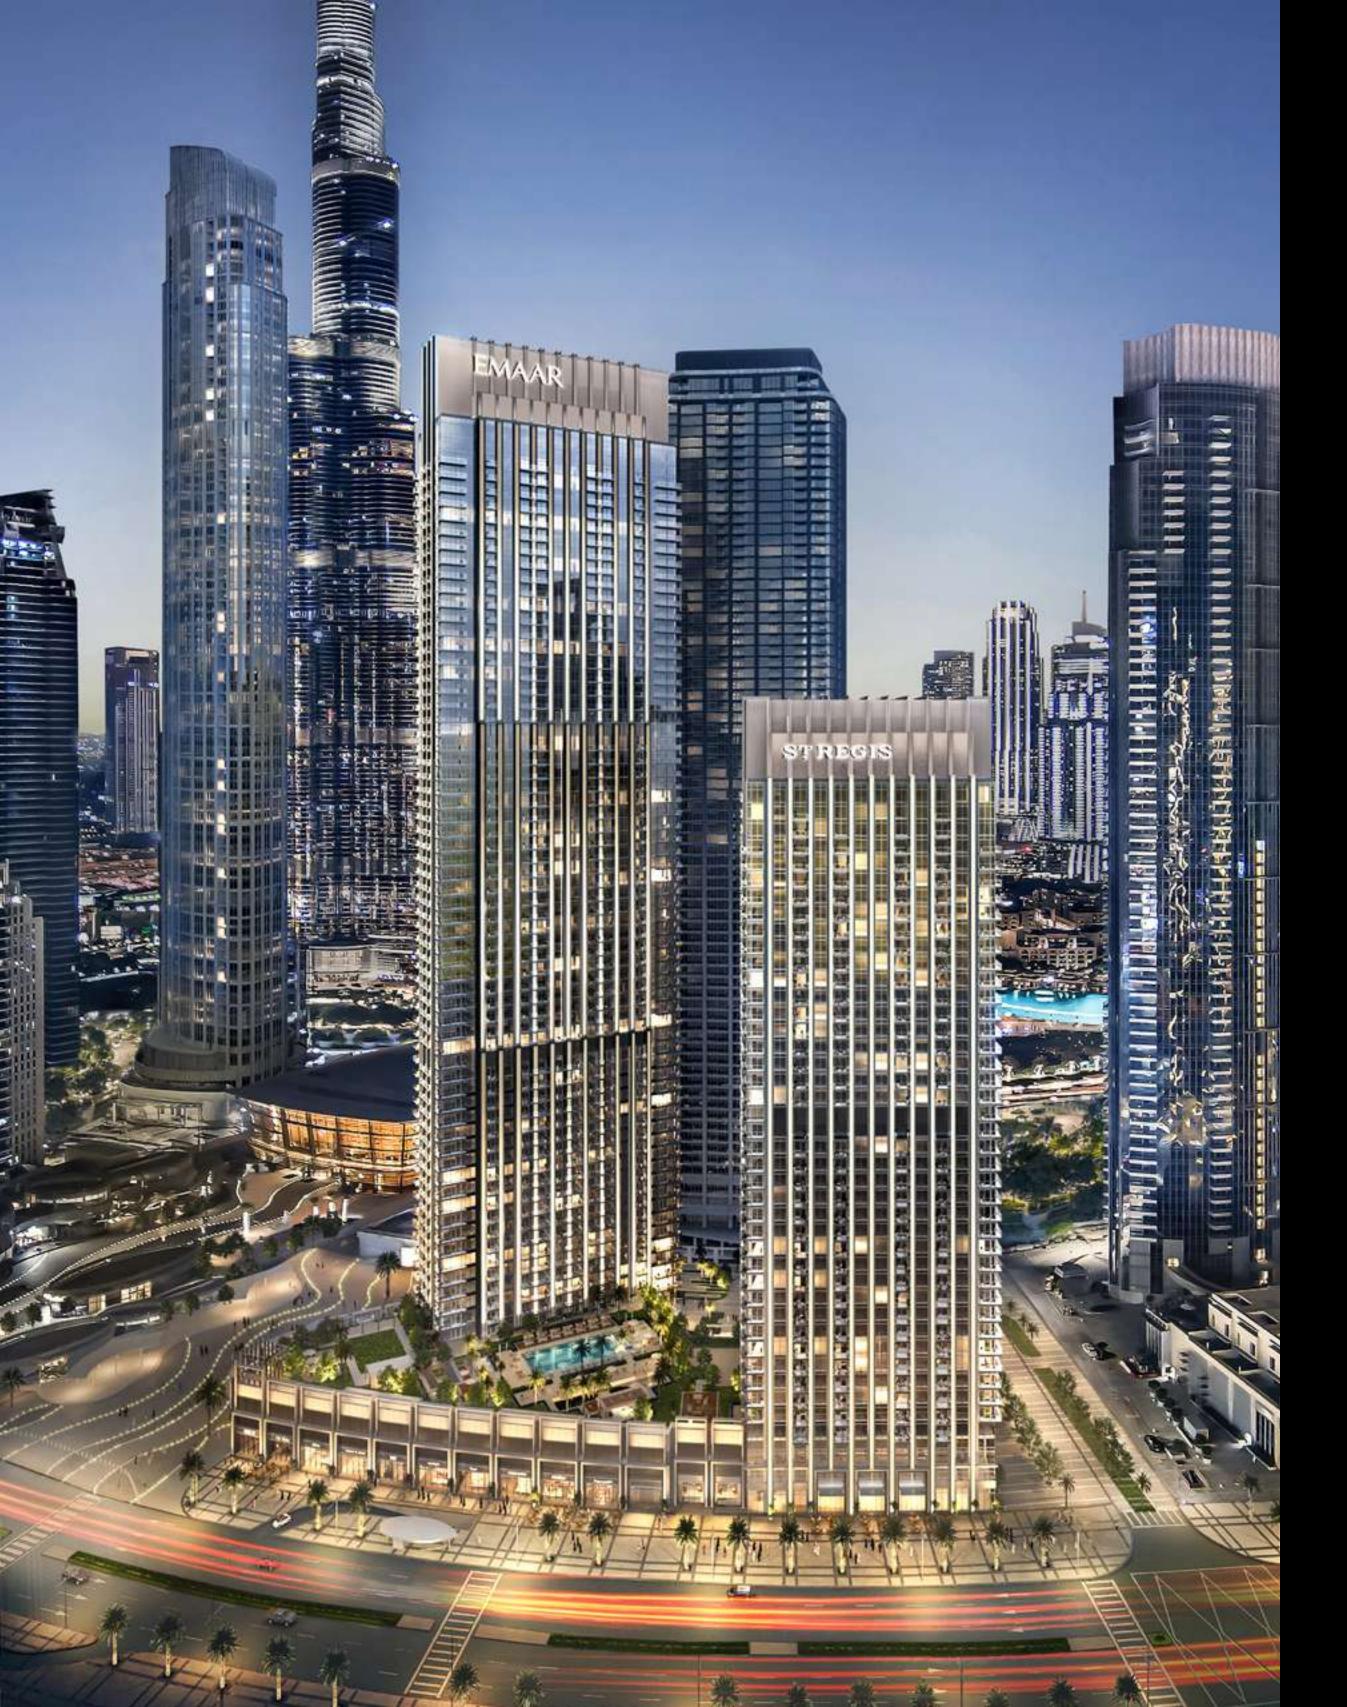

## The Best Address

Set in the heart of Downtown Dubai, the city's vibrant urban centre, The St. Regis Residences, Downtown Dubai is the latest addition to Dubai Skyline. Consisting of two sleek and modern art-deco inspired towers rising 262m and 171m above The Opera District, with a connecting platform offering outstanding amenities, luxury living has never been more indulgent.

### Distinctive Experience

Steps away from the Dubai Opera, The Dubai Fountain, and the astounding Burj Khalifa, the world's tallest building, The St. Regis Residences, Downtown Dubai redefines luxury, building on the reputation of the iconic brand's commitment to the highest achievements in style and design, distinguishing each space and experience.

# Unique Spaces & Unmatched Views

Designed to the exacting standards of the brand,
The St. Regis Residences, Downtown Dubai towers'
homes, ranging from one to three-bedroom apartments,
have been carefully positioned to best capture the open
views of Burj Khalifa, Dubai Opera and The Dubai Fountain,
with interiors and finishes that harmonise with the towers'
architecture and aesthetic.