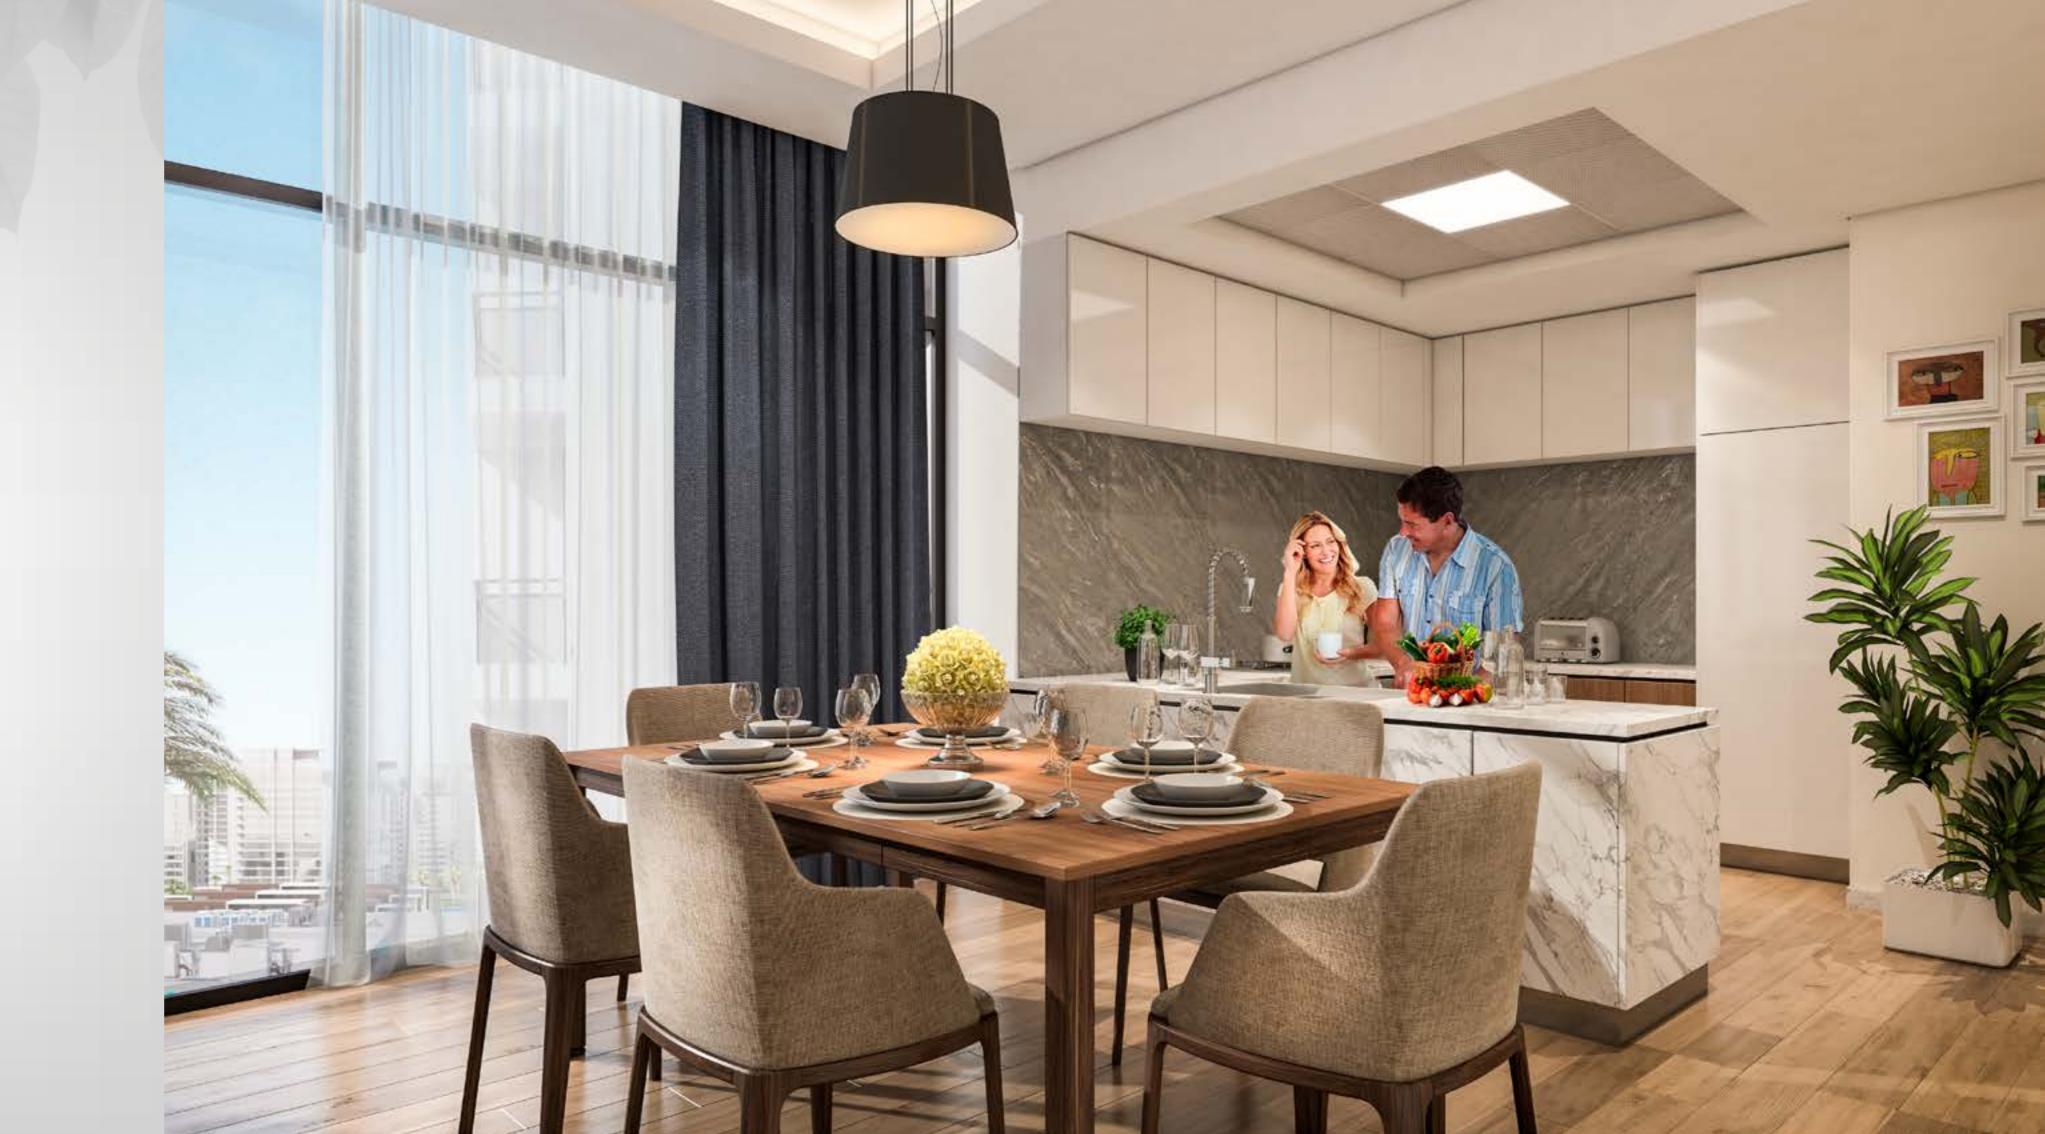

# CONTRAST LIGHT AND SHADOW

Dining area and Kitchen are undeniably the heart of today's homes so, understandably, you want your Dining room and Kitchen to look its best. At Corniche we designed the Kitchens and Dining area perfectly where the space is not an issue.