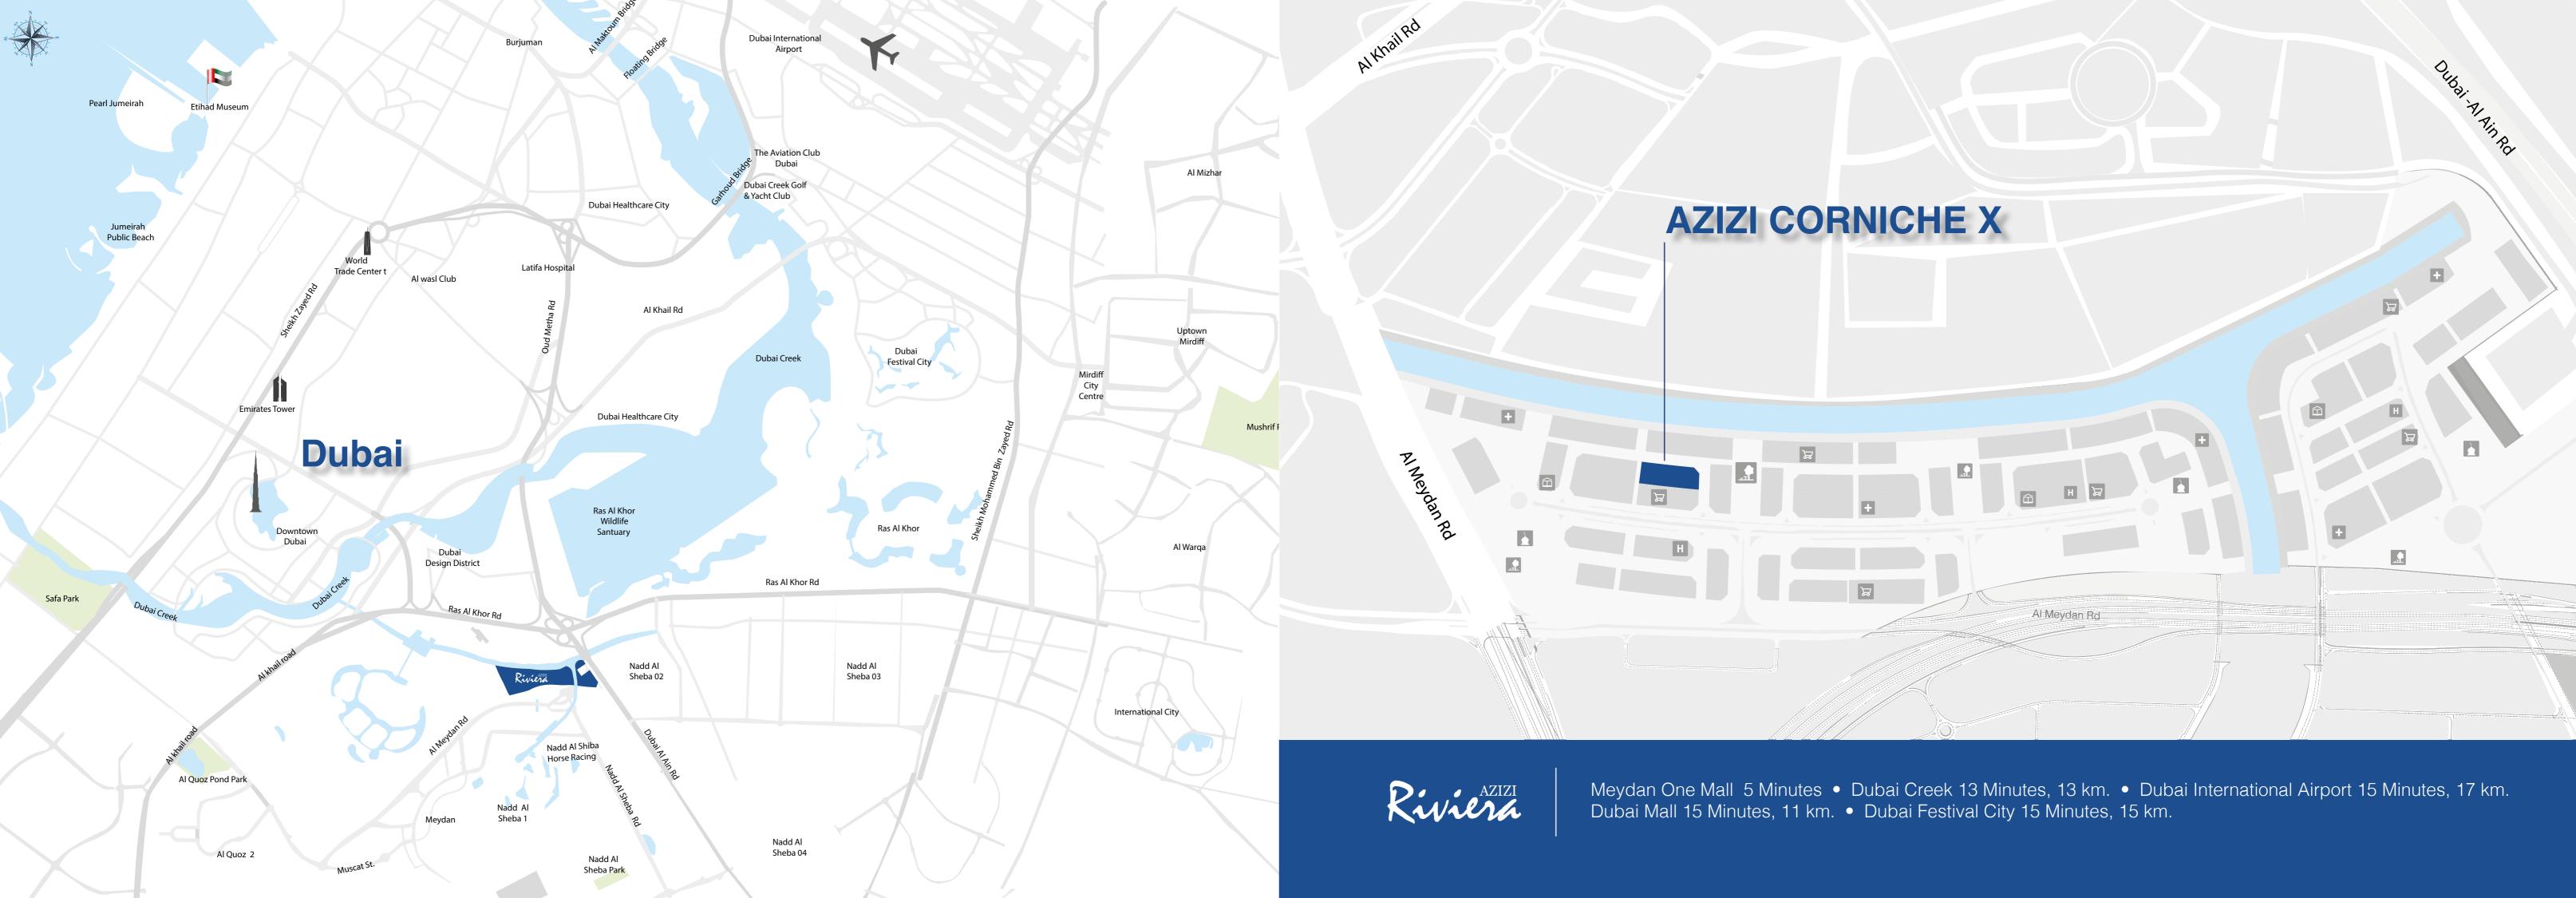

Azizi Riviera is easily accessible via Business Bay, Sheikh Zayed Road, Al Khail Road and Meydan Road. It is also well-connected with a proposed metro line, malls, cinemas, retail, schools, hospitals and other modern necessities. The Meydan Hotel and Racecourse is a mere five minutes away, and so is the proposed One Mall and marina.