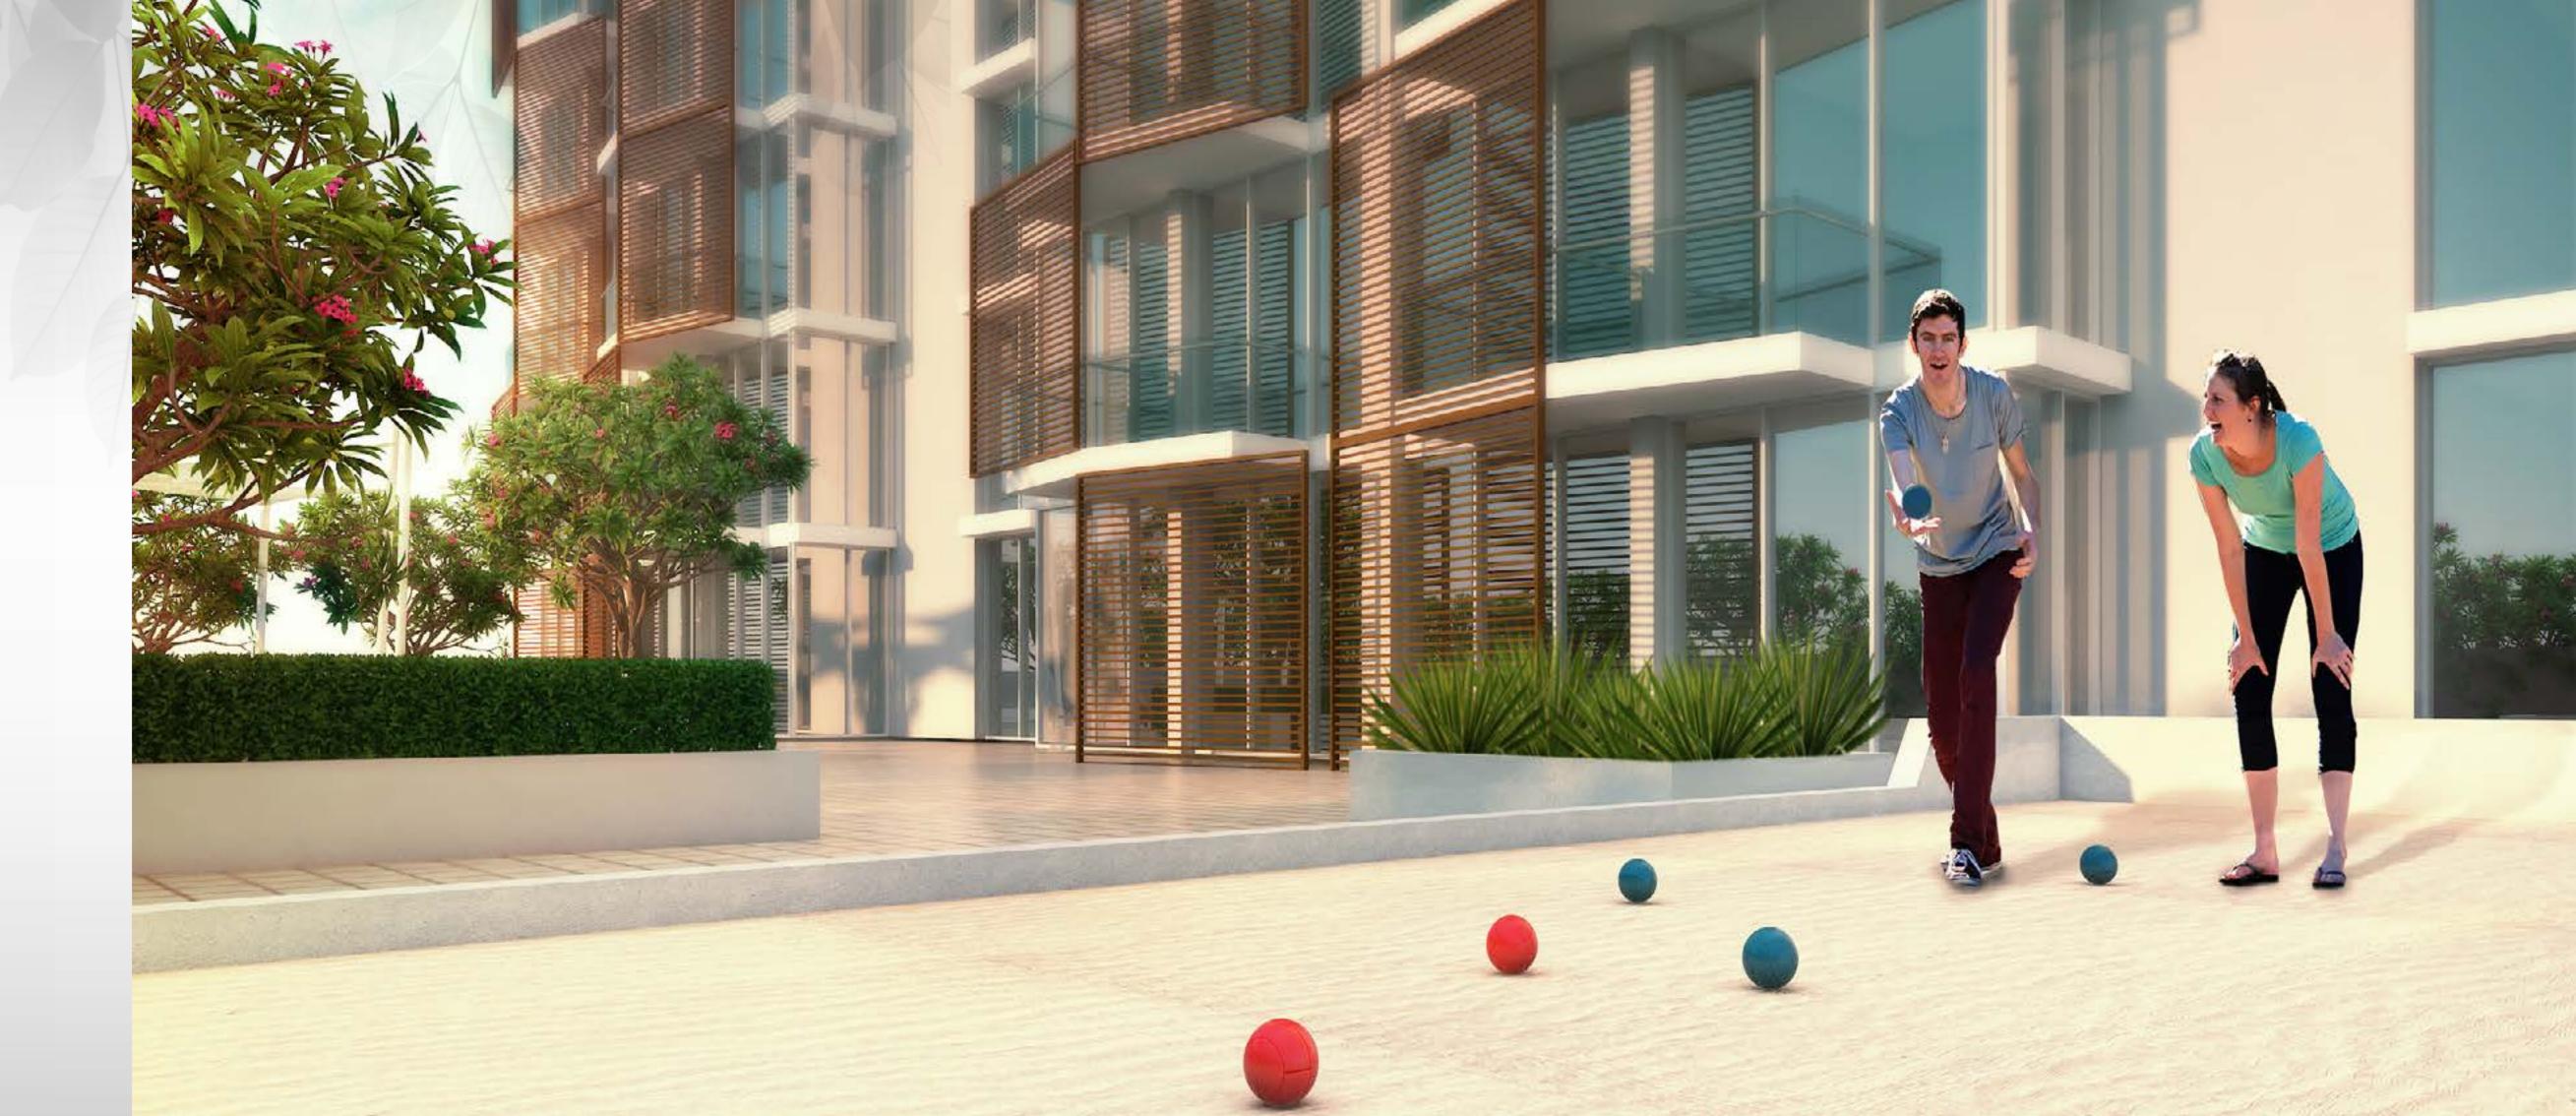

# BOCCE AREA

Bocce is loved by people of all ages. Competitors or teams lob a total of eight bocce balls as close as possible to a smaller white ball called the 'pallino.' It is estimated that the game originated in 5200 B.C. It is still played today all over the world — the second most played ball sport, behind soccer. Corniche is the best place to play bocce in the Meydan area.