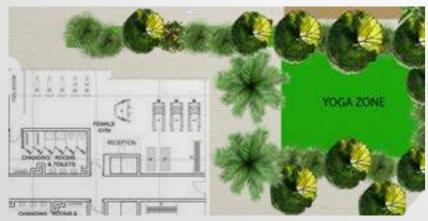

# ZEN GARDEN

The sand or gravel in a Zen garden represent the sea or ocean and is used instead of water. Corniche Zen garden is carefully raked by our designers to create the impression of waves on the surface of a body of water. The rocks themselves represent islands or rock formations jutting out from the water.

# YOGA ZONE

India may be the home of yoga, but right now Dubai is among the world's greatest hubs for this super-healthy practice. Of course, it's not surprising that you can find so many different styles of yoga in Dubai, but the city has a reputation for diversity to uphold. But there truly is something for everyone and anyone—even those who prefer to take outdoor fitness classes can try outdoor yoga at Corniche, It will change your life!