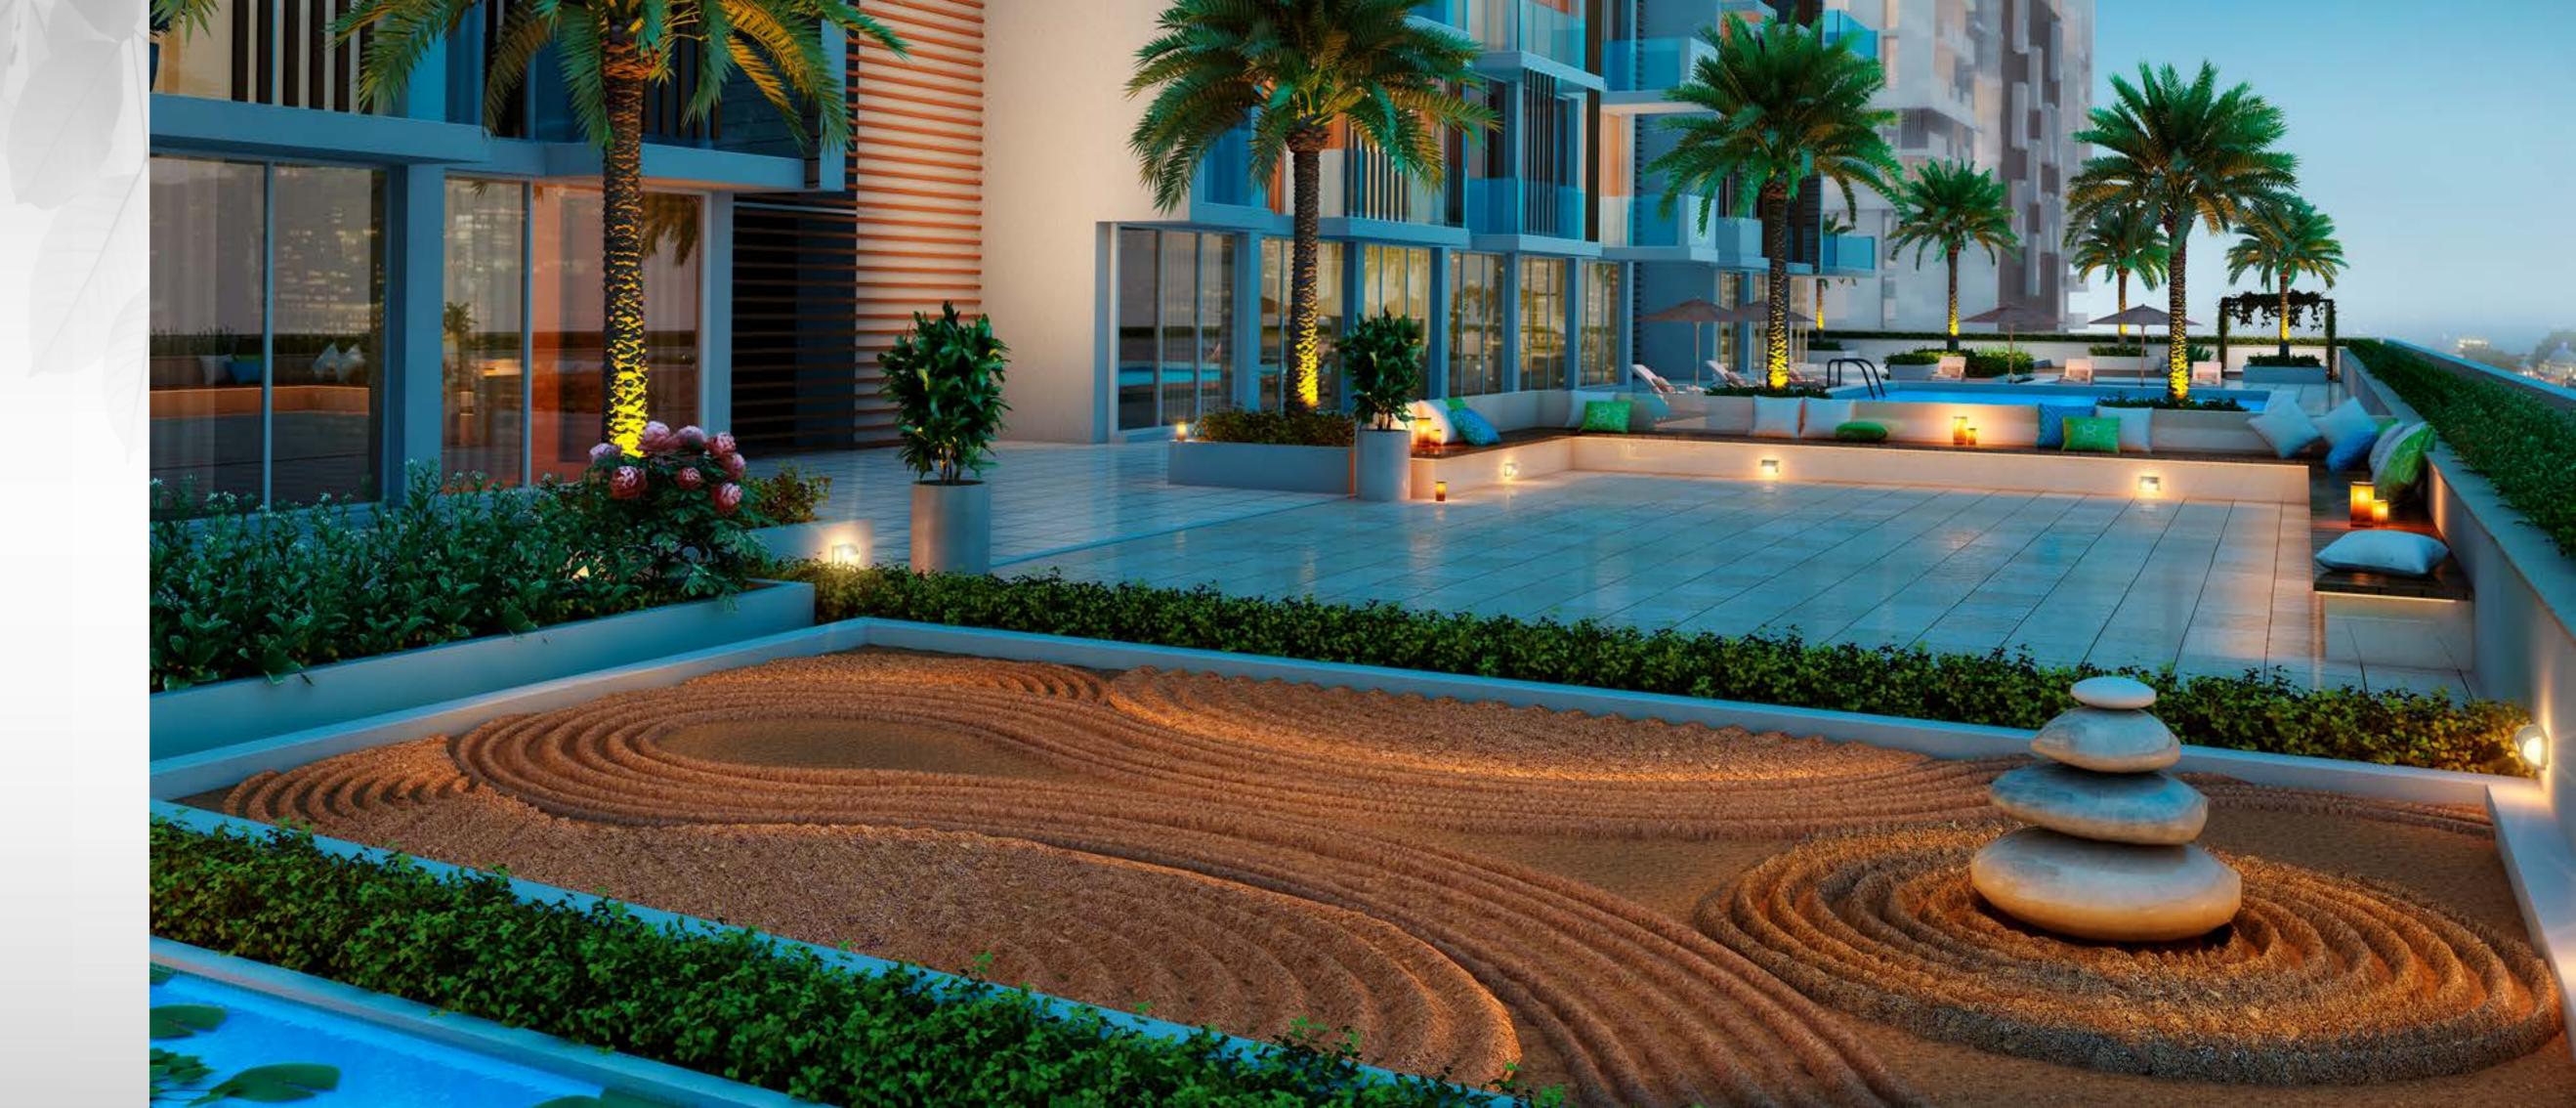

# READY WHEN YOU ARE

Large swimming pool to unwind with the whole family, plenty of space, an abundance of natural light and state of the art facility set the perfect stage for a tough workout, or an invigorating morning stretch.

#### SWIMMING POOL WITH WATER FEATURE

Sitting lazily next to the beautiful pool and sipping away at your favourite beverage is one of the first images that comes to mind when one thinks about lovely holidays. Swimming pools have become synonymous with relaxation and rejuvenation. This is one of the obvious reasons why they are increasingly becoming an integral part of stylish modern homes. Corniche will take this amazing outdoor experience a notch higher with a stunning waterfall feature that promises to take your breath away.

#### KIDS SWIMMING POOL

Just like anything else, swimming pools come in all different types, designs, sizes, shapes and are used for various purposes. Corniche has shaded swimming pool for keeping your kids engaged and entertained when the weather is hot and sun is shining. Splashing in the water is funny and remarkably joyful for children and once they got into the pool they will fall in love with it. Kids swimming pools come in different sizes.

# ZEN GARDEN

The sand or gravel in a Zen garden represent the sea or ocean and is used instead of water. Corniche Zen garden is carefully raked by our designers to create the impression of waves on the surface of a body of water. The rocks themselves represent islands or rock formations jutting out from the water.