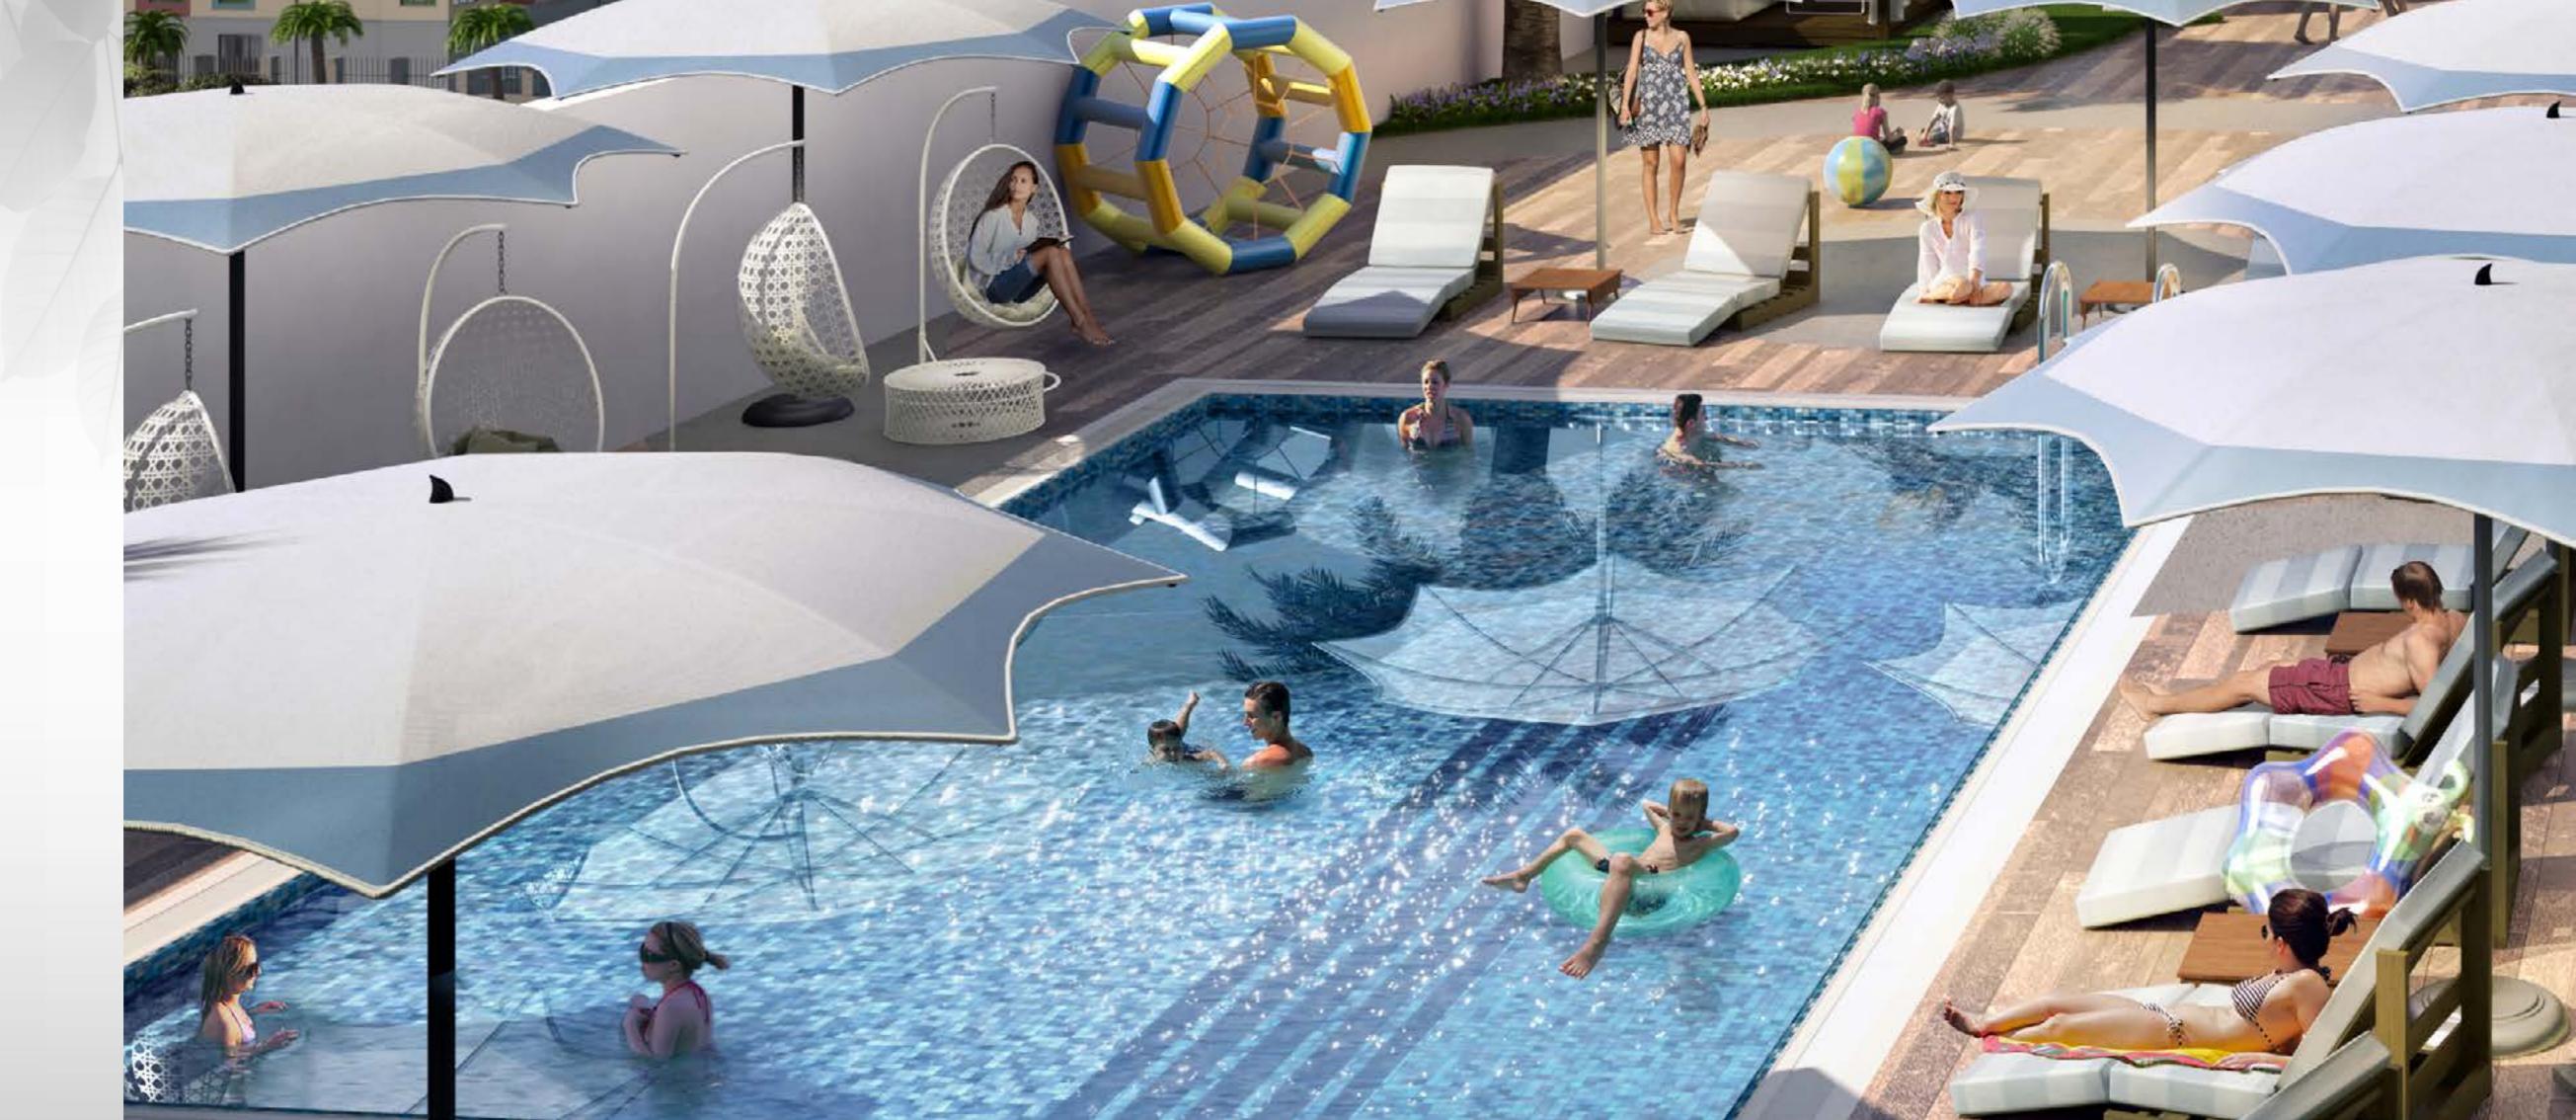

#### KIDS SWIMMING POOL

Just like anything else, swimming pools come in all different types, designs, sizes, shapes and are used for various purposes. Corniche has shaded swimming pool for keeping your kids engaged and entertained when the weather is hot and sun is shining. Splashing in the water is funny and remarkably joyful for children and once they got into the pool they will fall in love with it. Kids swimming pools come in different sizes.