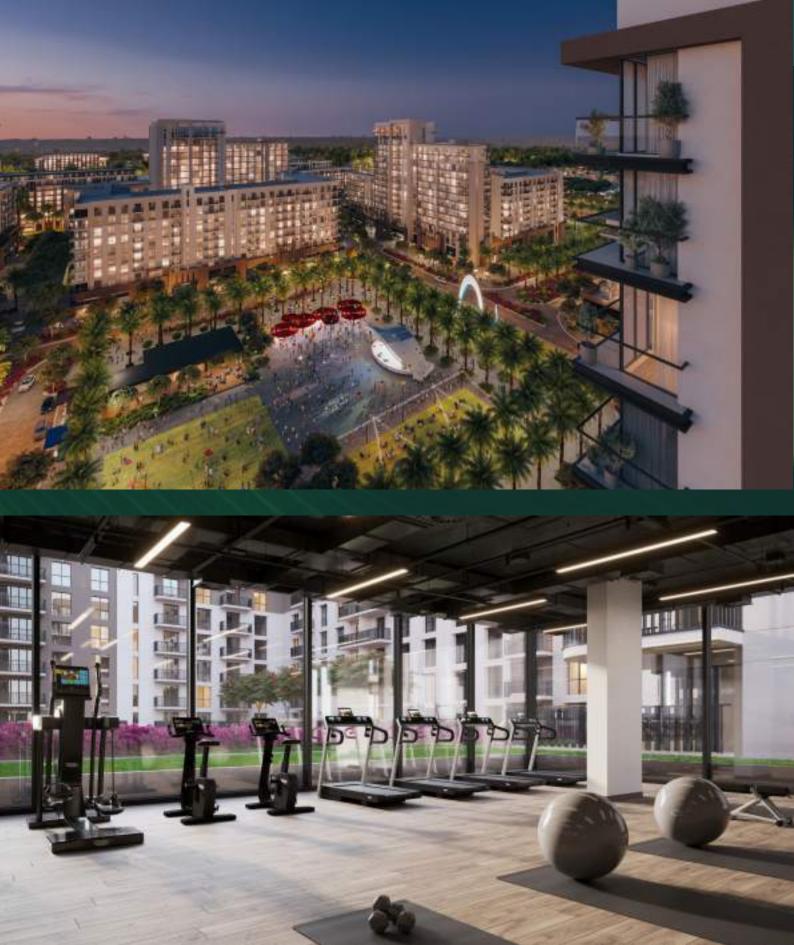

### Community Facilities

Town Square Park

Swimming Pool

Jogging Track

Splash Pad

GYM

Kids Play Area

**Football Pitch** 

## Life Extends Beyond Your Home

Town Square Park is an urban green space with vast open lawns, interactive kids play areas that also hosts community engagement pop ups and events.

The 50,000 sqm park is bordered by open-air cafés, hundreds of retail outlets, invigorating jogging trails and a whole lot more amenities for its residents to enjoy.