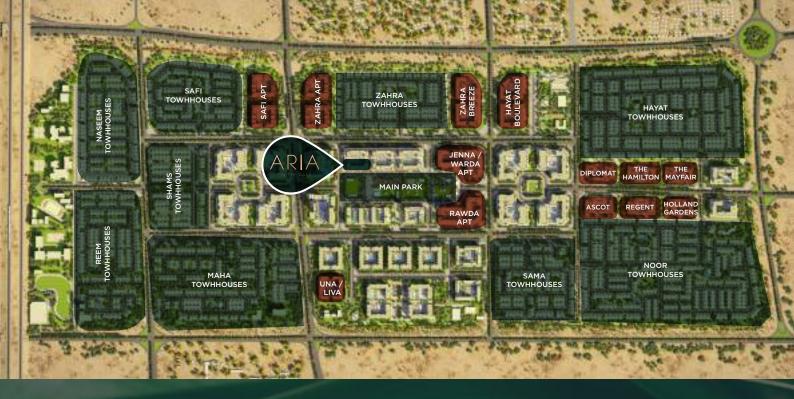

## Life Extends Beyond Your Home

Town Square Park is an urban green space with vast open lawns, interactive kids play areas that also hosts community engagement pop ups and events.

The 50,000 sqm park is bordered by open-air cafés, hundreds of retail outlets, invigorating jogging trails and a whole lot more amenities for its residents to enjoy.