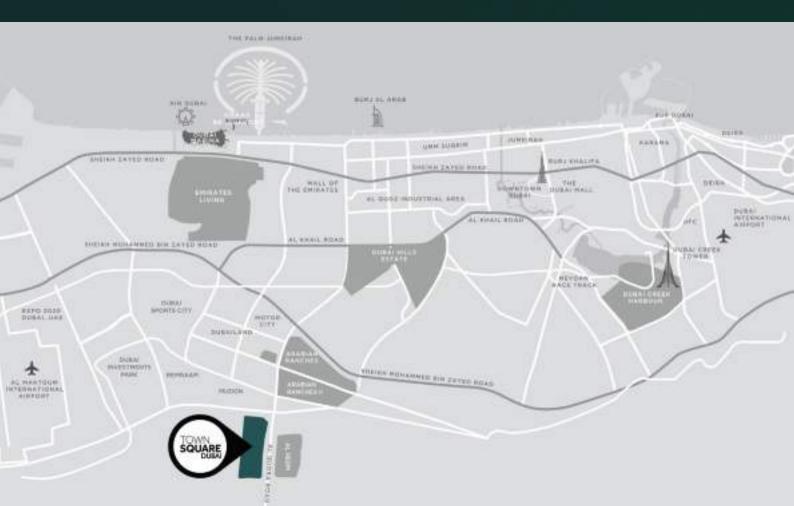

DUBAI MALL

29 MIN

burj al arab 24 MIN

dubai marina 27 MIN

district 2020

dwc airport 25 MIN