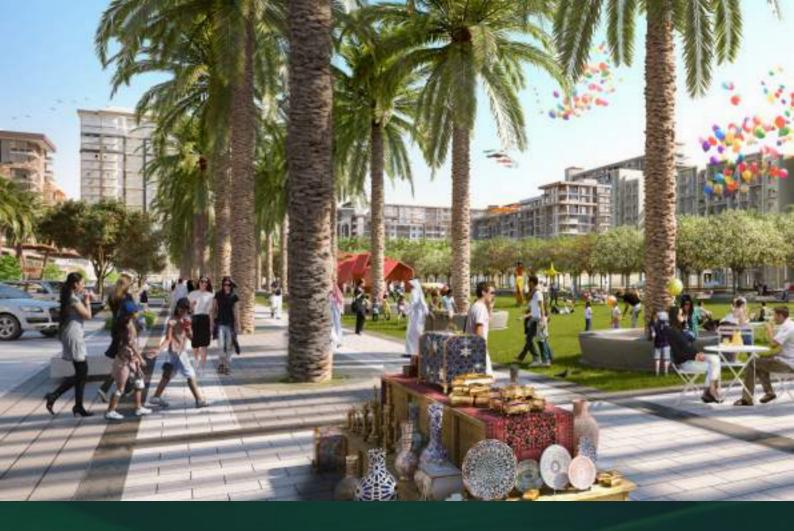

## Life Extends Beyond Your Home

Town Square Park is an urban green space with vast open lawns, interactive kids play areas that also hosts community engagement pop ups and events.

The 50,000 sqm park is bordered by open-air cafés, hundreds of retail outlets, invigorating jogging trails and a whole lot more amenities for its residents to enjoy.