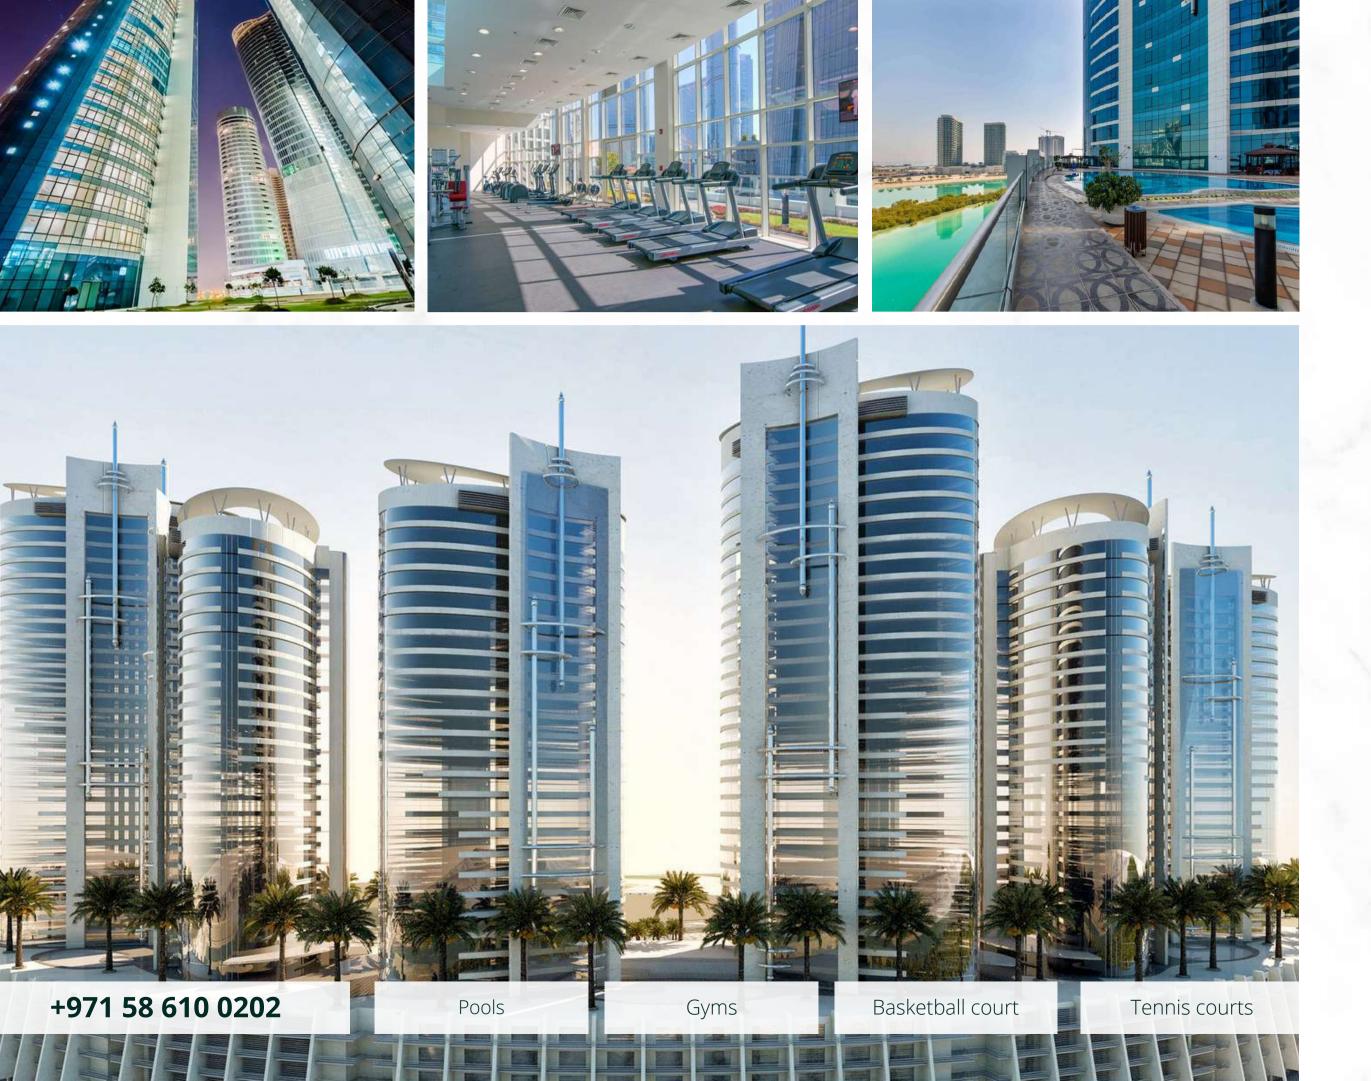

## Hydra Avenue

Hydra Properties | Q2 2022

The project consists of six towers of varying height – from 24 to 29 floors. The buildings are united by a 5-level podium where there are stores and restaurants and an underground parking lot for 2,500 cars.

Hydra Avenue is quite futuristic-looking by design: the smooth lines of the facades are combined with panoramic glazing and in the evening, the complex is illuminated with architectural lighting.