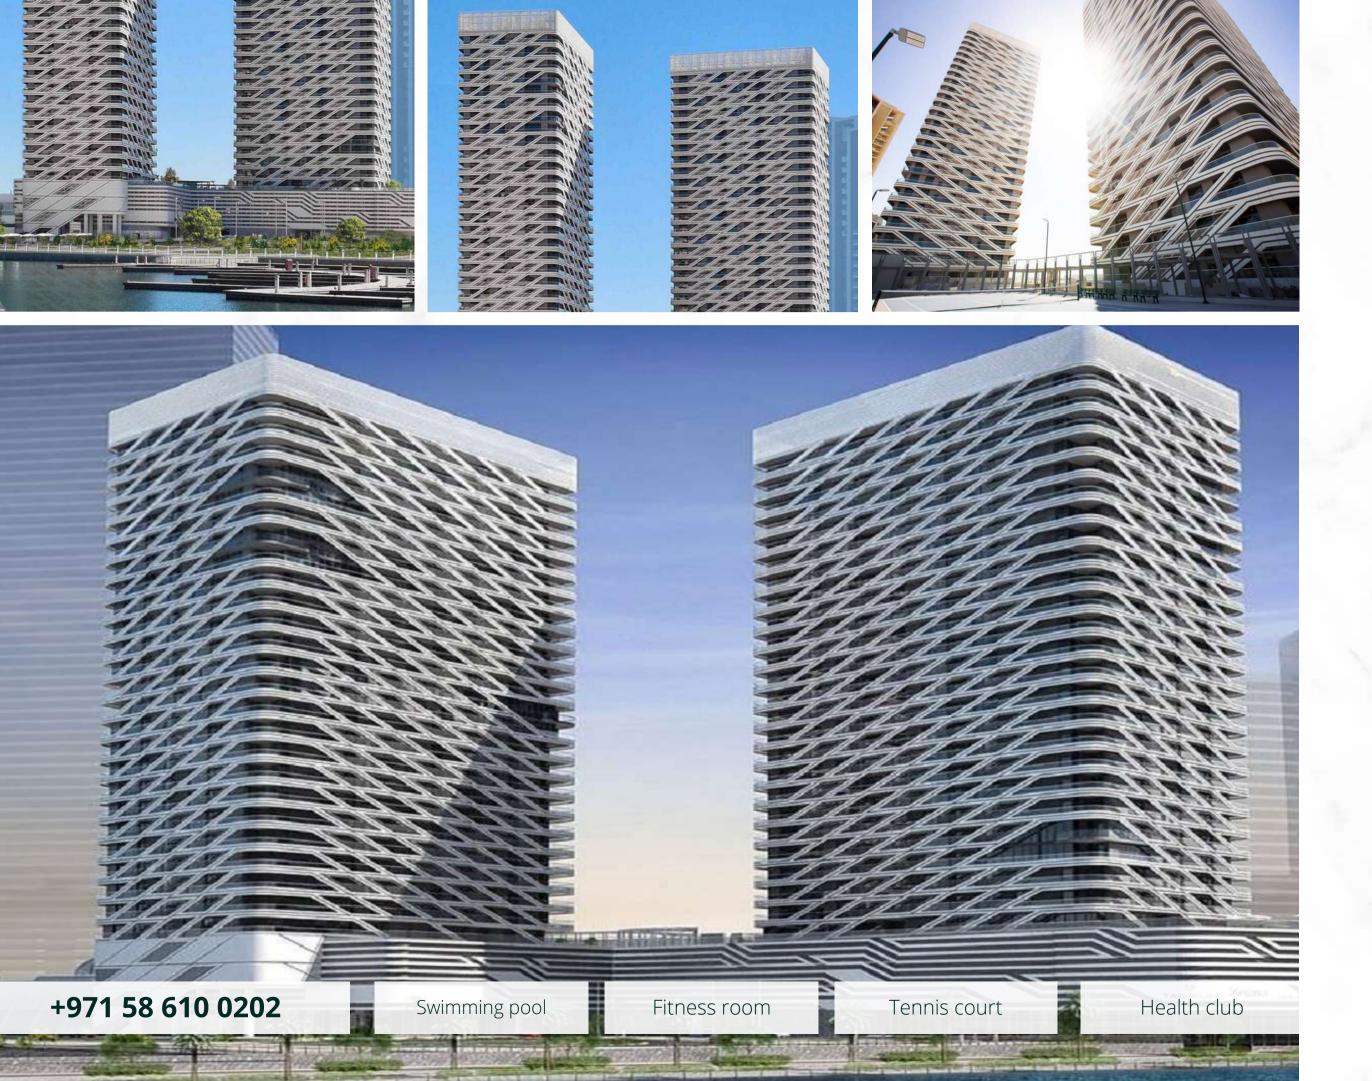

# AL REEM BAY

Mismak Properties | 2022

Al Reem Island

Properties in Al Reem Bay are represented by 445 residences in the form of 1, 2 and 3-bedroom apartments. The total area varies from from 800 to 2,400 sq. ft.

A special feature of the project is the diamond-shaped windows in the central part of the facade. All apartments have panoramic windows that offer beautiful views of the Arabian Gulf and the surrounding area of the island.