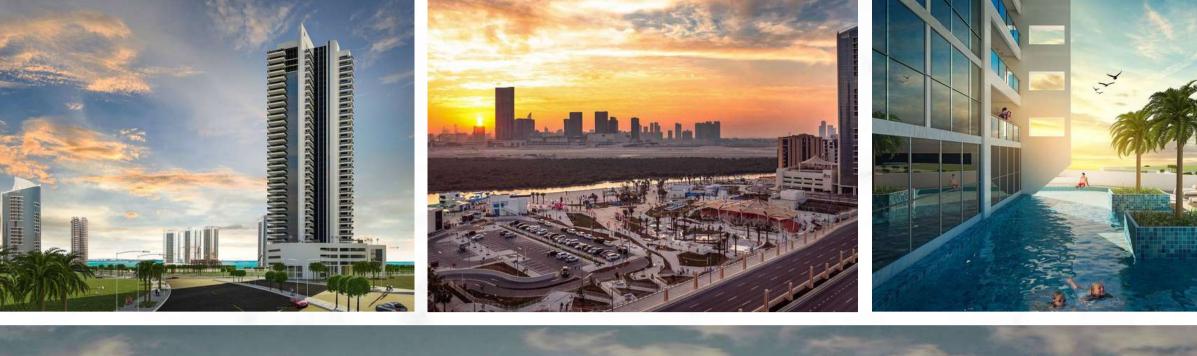

# AL REEM BAY

Mismak Properties | 2022

Al Reem Island

Properties in Al Reem Bay are represented by 445 residences in the form of 1, 2 and 3-bedroom apartments. The total area varies from from 800 to 2,400 sq. ft.

A special feature of the project is the diamond-shaped windows in the central part of the facade. All apartments have panoramic windows that offer beautiful views of the Arabian Gulf and the surrounding area of the island.