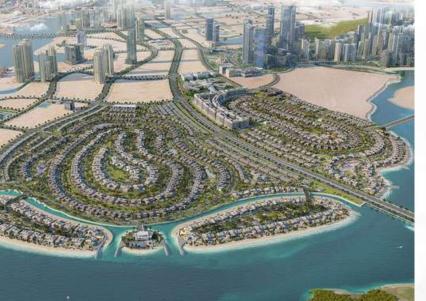

### From 259 000 USD

Q Properties | 2025

The new phase of Reem Hills by Q Properties which was launched in Q1 2023 on Al Reem Island, encompasses 5 clusters with a total of 593 inits.

Prospective property buyers have the opportunity to select their dream home from an array of 3-bedroom townhouses, 4-bedroom twin villas and regular villas in 4bedroom configurations. Also, there are just 16 villas with 5–7 bedroom layouts available for acquisition as well. The living sizes of the properties vary between 2,377 sq. ft and 17,435 sq. ft, while the minimum plot size is 2,120 sq. ft to 20,082 sq. ft. Occupants of the residences will be provided with a stunning view of the lush greenery and a man-made hill, which is the focal point of Reem Hills.